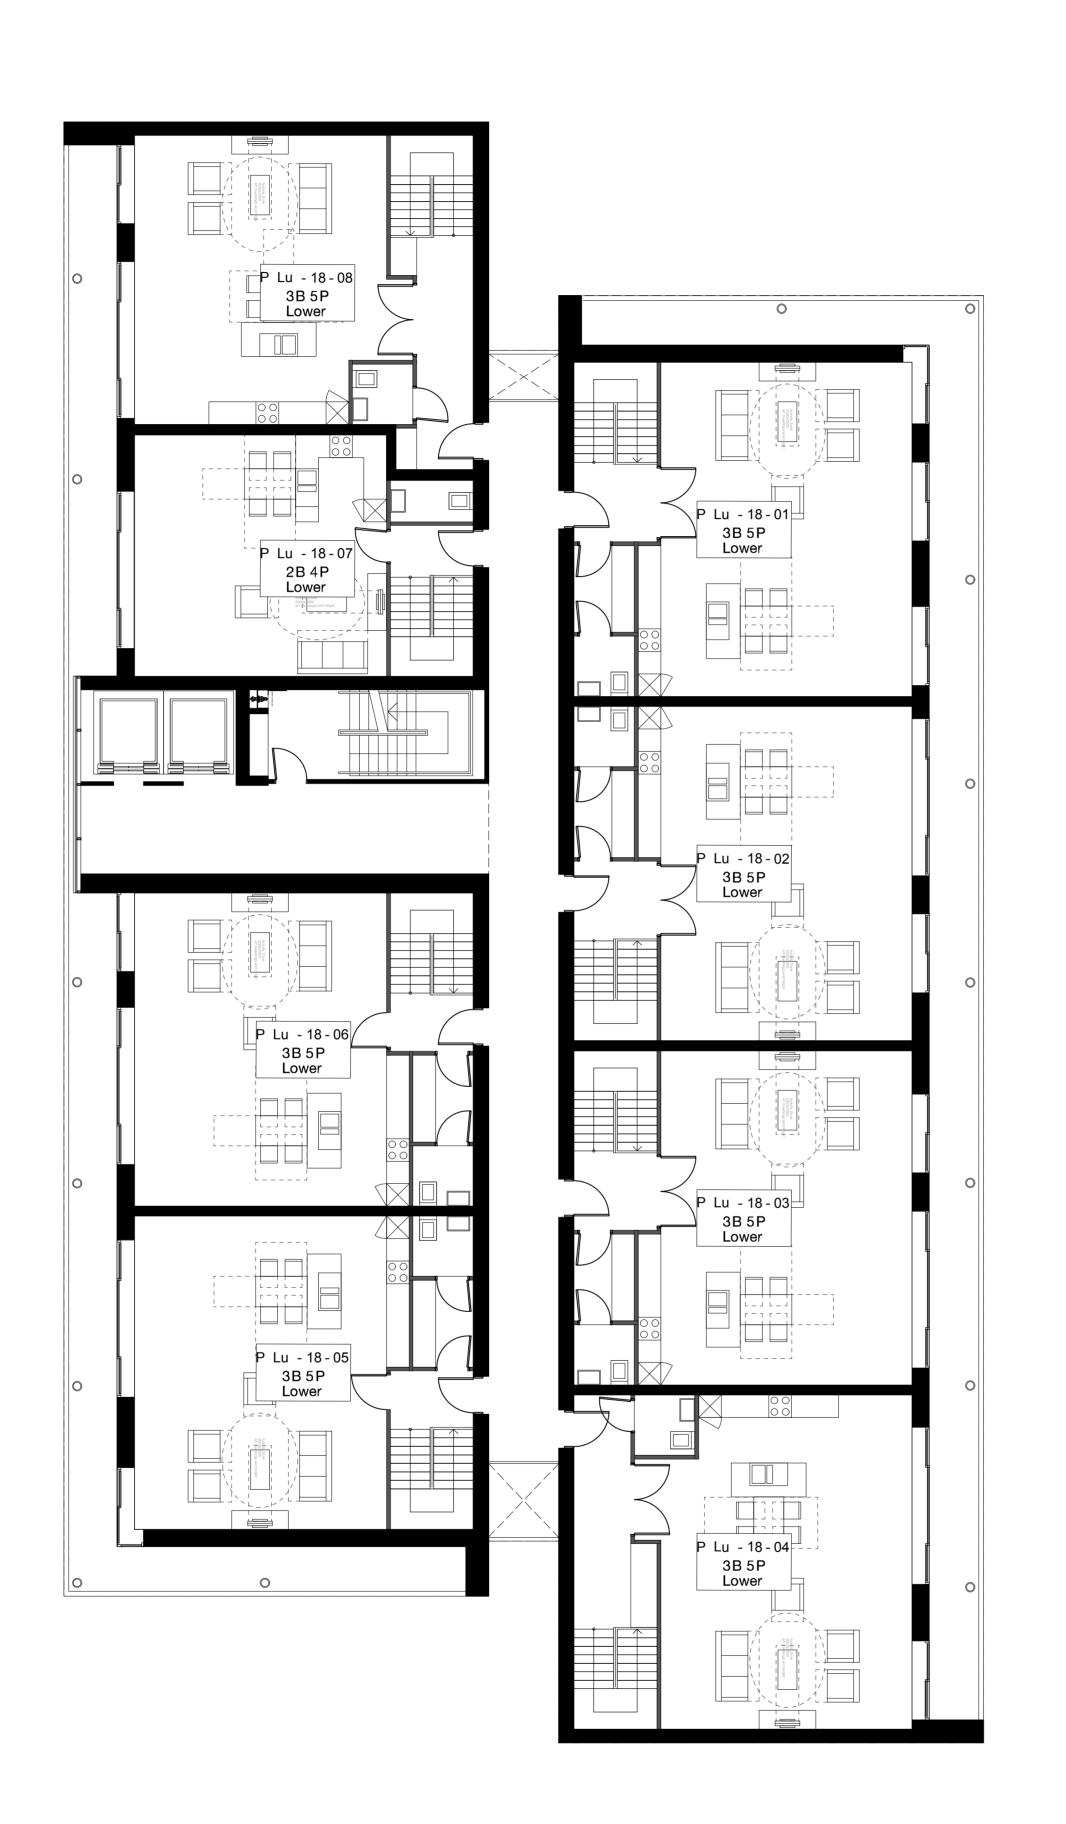

## Hawkins\Brown

60 Bastwick Street mail@
London EC1V 3TN hawkinsbrown.com
020 7336 8030t www.
020 7336 8851f hawkinsbrown.com

Project
Agar Grove
Estate Regeneration

Drawing Lulworth House Eighteenth Floor GA Plan Lower Penthouse

| Scale @ A1 @ (A3) | Date          |
|-------------------|---------------|
| 1:100 (1:200)     | December 2013 |
| Drawn by          | Checked by    |
| IC                | SR            |
| Job Number        | Status        |
| HB1423            | Planning      |

Drawing No. & Revision

1423\_DWG\_PlotLUL\_00\_220