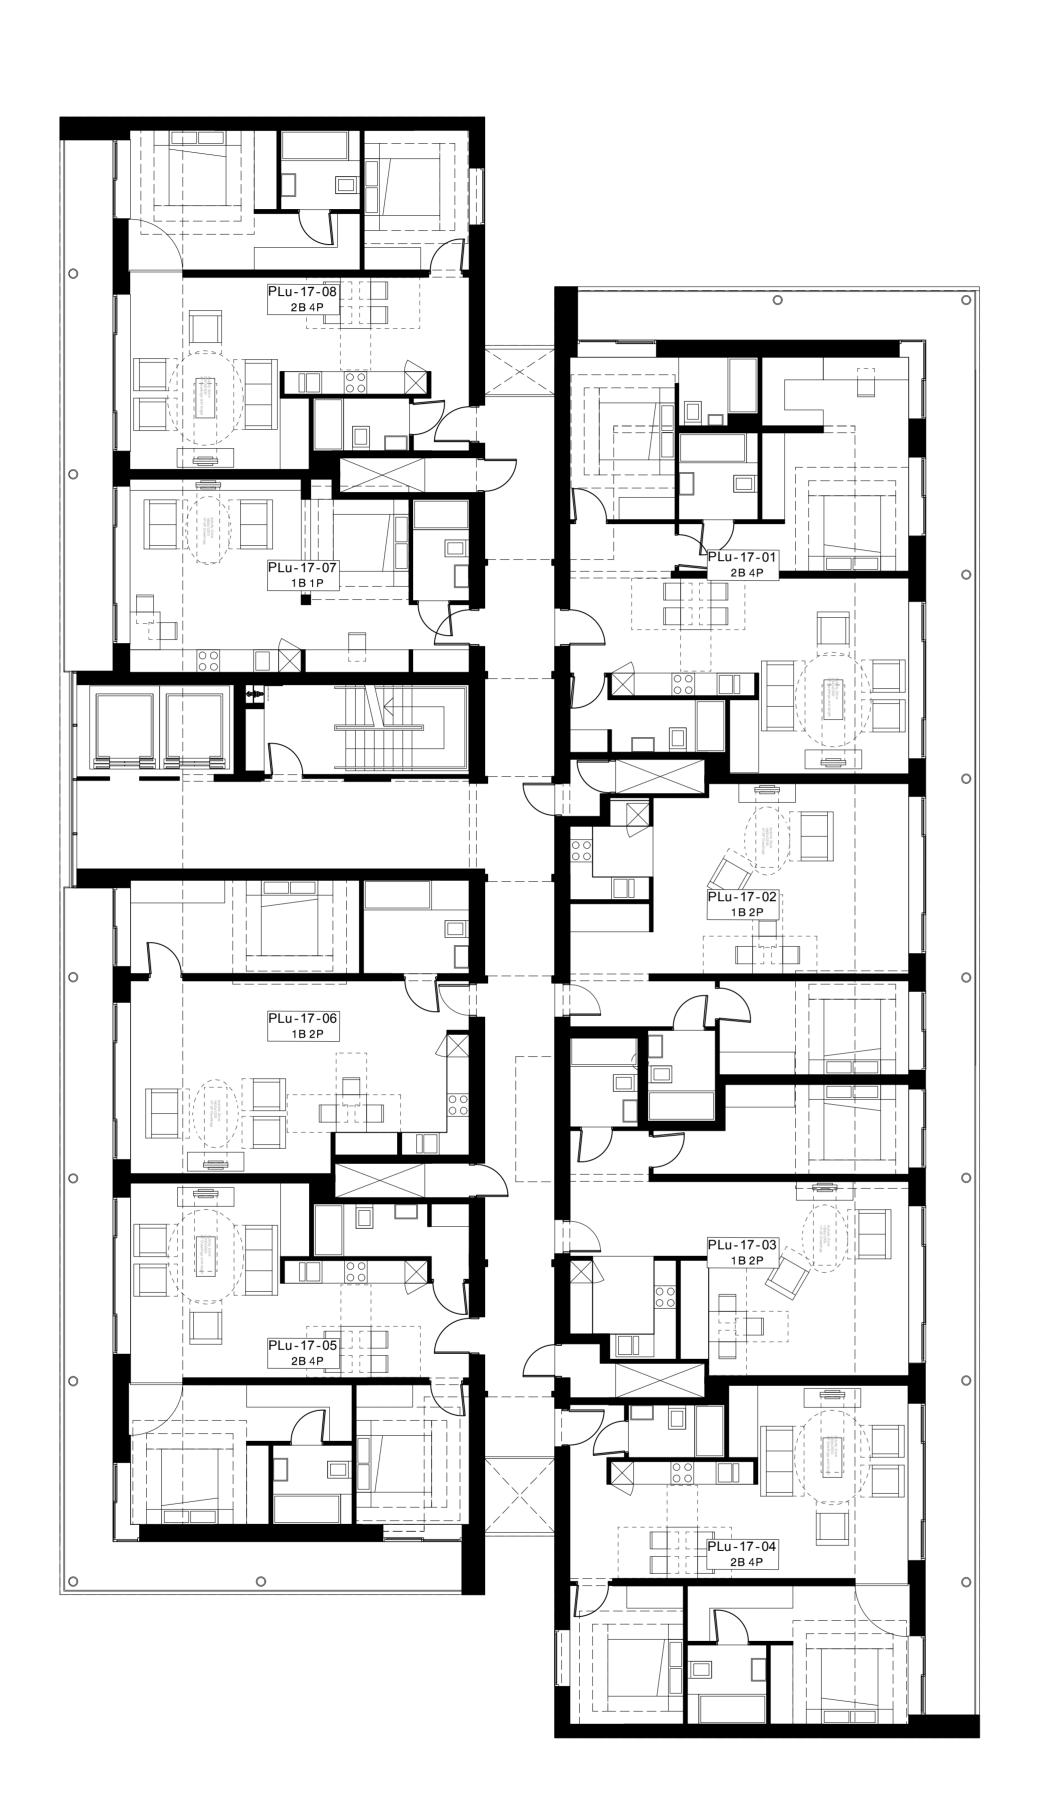

## Hawkins\Brown

60 Bastwick Street mail@
London EC1V 3TN hawkinsbrown.com
020 7336 8030t www.
020 7336 8851f hawkinsbrown.com

Project
Agar Grove
Estate Regeneration

Drawing Lulworth House Seventeenth Floor GA Plan

| Scale @ A1 @ (A3) | Date          |
|-------------------|---------------|
| 1:100 (1:200)     | December 2013 |
| Drawn by          | Checked by    |
| IC                | SR            |
| Job Number        | Status        |
| HB1423            | Planning      |

Internal furniture is indicative only