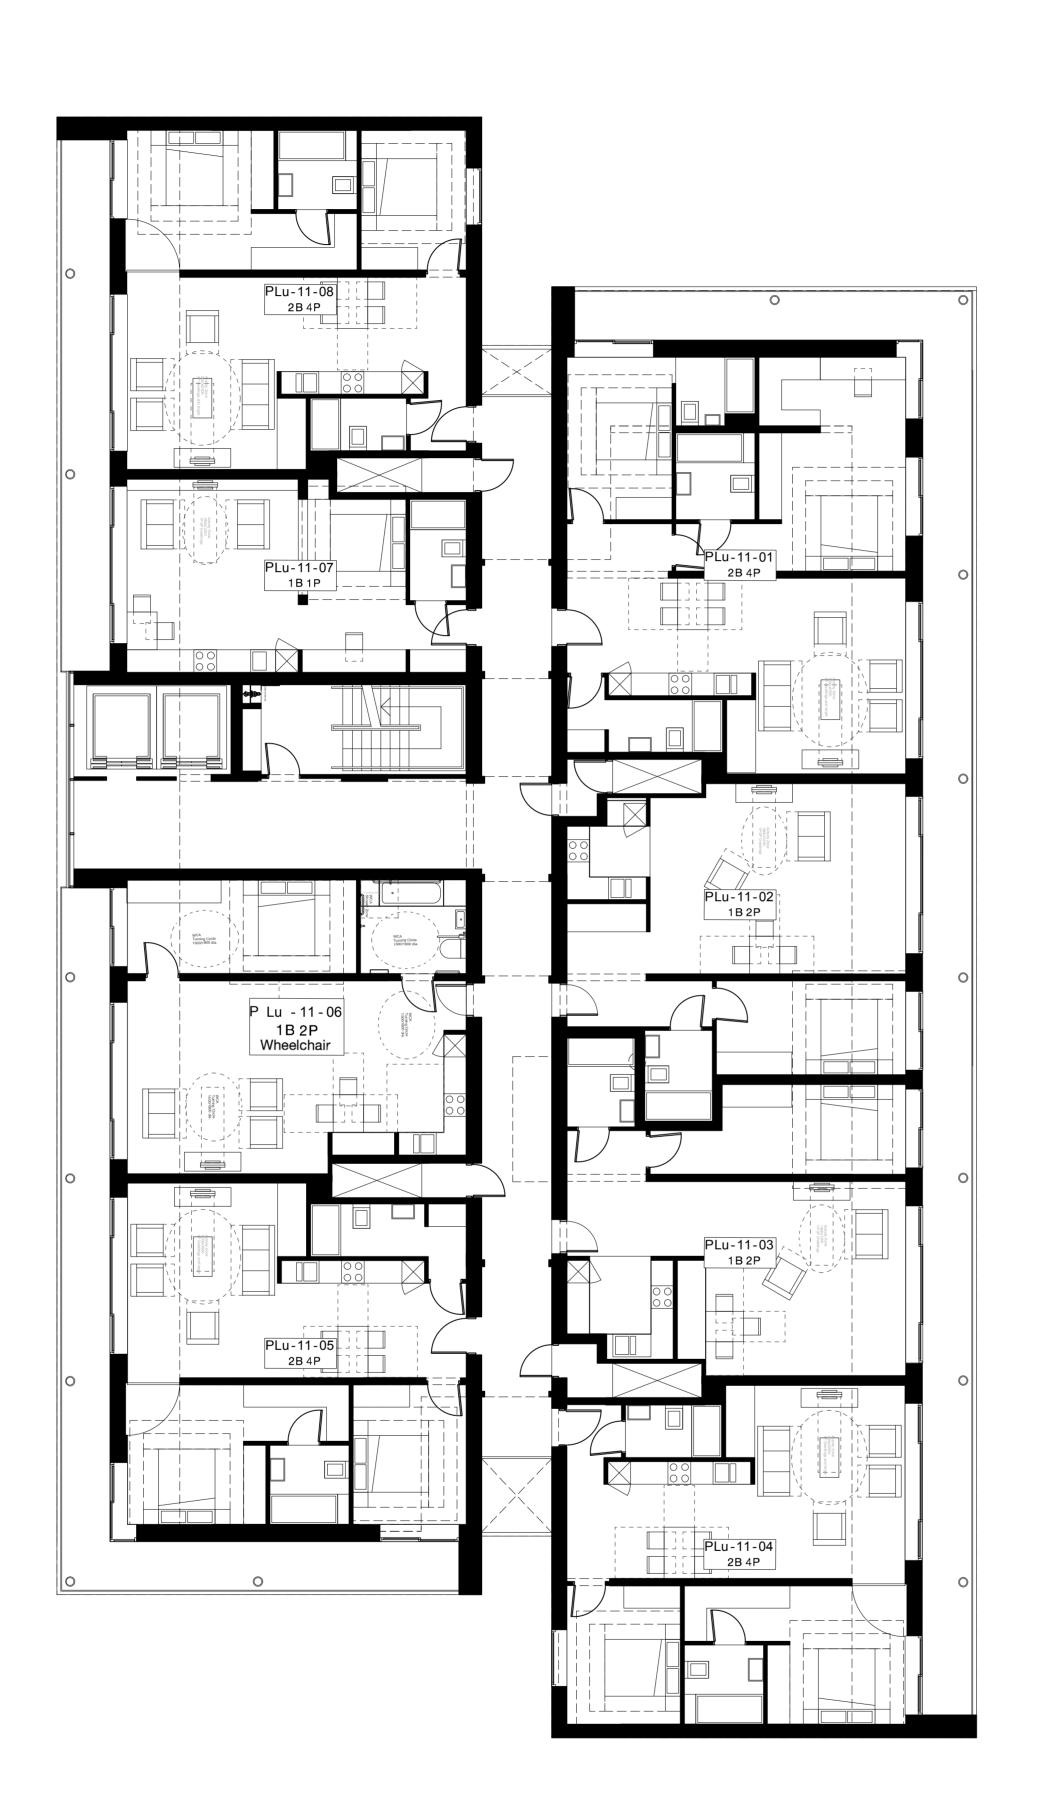

Internal furniture is indicative only

## Hawkins\Brown

60 Bastwick Street mail@
London EC1V 3TN hawkinsbrown.com
020 7336 8030t www.
020 7336 8851f hawkinsbrown.com

Project
Agar Grove
Estate Regeneration

Drawing Lulworth House Eleventh Floor GA Plan

Scale @ A1 @ (A3) Date 1:100 (1:200) December 2013 Checked by Drawn by SR Job Number Status Planning HB1423

Drawing No. & Revision

1423\_DWG\_PlotLUL\_00\_213