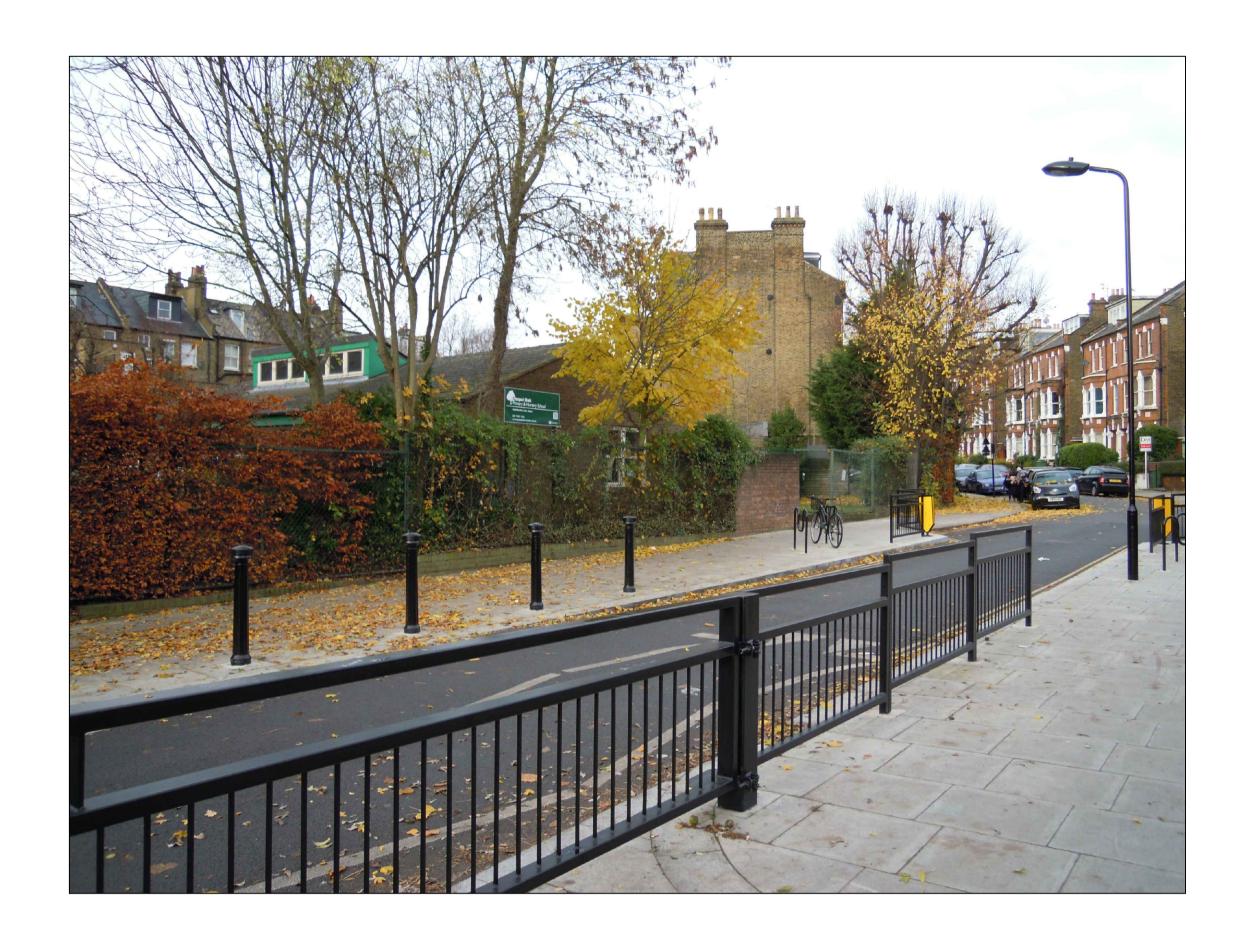

01 EXISTING VIEW OF NURSERY FROM SAVERNAKE ROAD

02 EXISTING VIEW OF NURSERY FROM INSIDE PLAY AREA

01 PROPOSED VIEW OF EYFS FROM SAVERNAKE ROAD

02 PROPOSED VIEW OF EYFS FROM INSIDE PLAY AREA

NOTES:

NOTES:

This drawing is produced for use in this project only and may not be used for any other purpose. NPS Property Consultants Ltd accept no liability for the use of this drawing other than the purpose for which it was intended in connection with this project as recorded on the title block fields 'Purpose for Issue' and 'File Status Code'.