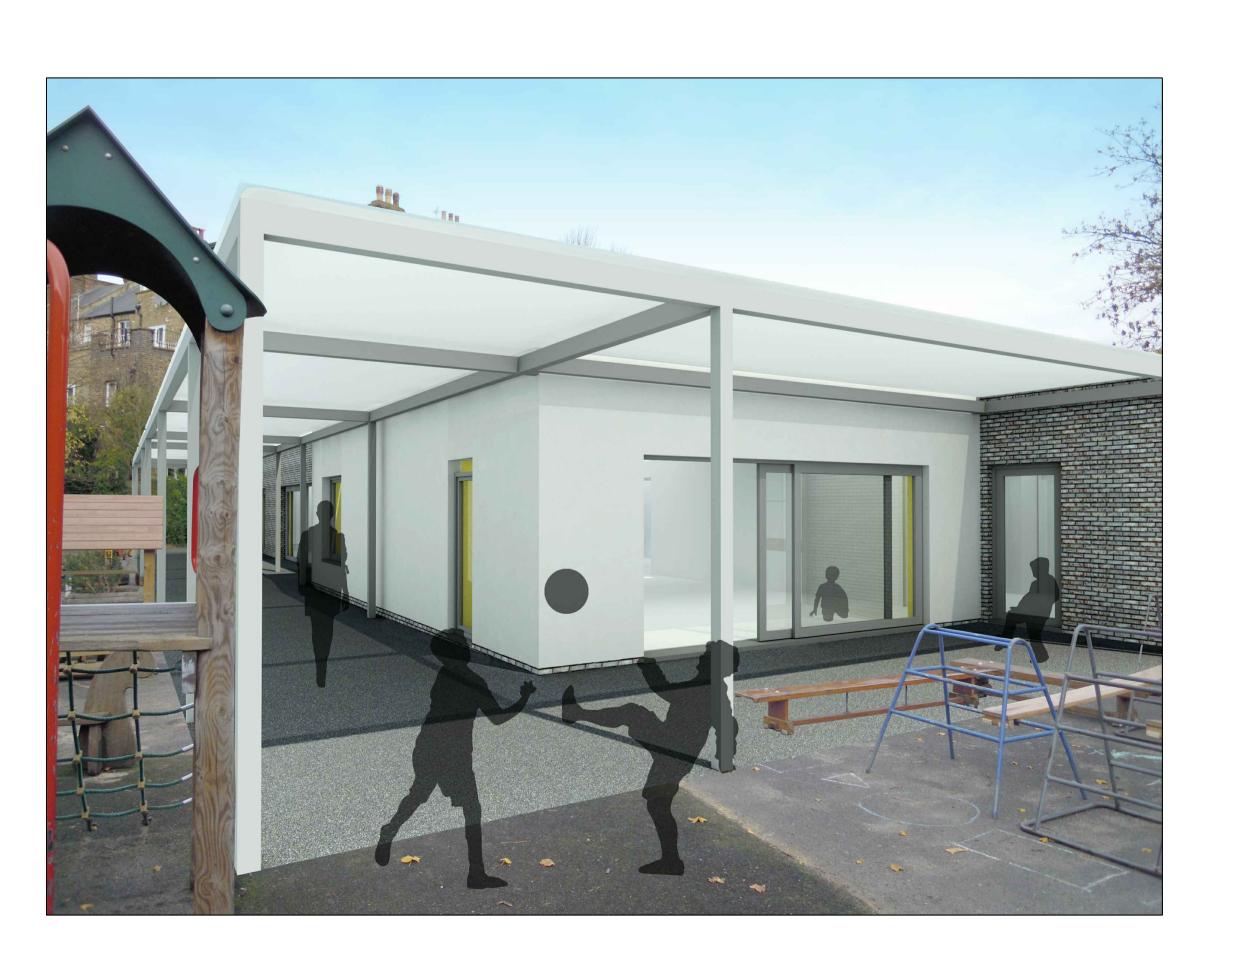

01 EXISTING VIEW OF NURSERY FROM SAVERNAKE ROAD

02 EXISTING VIEW OF NURSERY FROM INSIDE PLAY AREA

01 PROPOSED VIEW OF EYFS FROM SAVERNAKE ROAD

02 PROPOSED VIEW OF EYFS FROM INSIDE PLAY AREA

NOTES:

NOTES:

This drawing is produced for use in this project only and may not be used for any other purpose. NPS Property Consultants Ltd accept no liability for the use of this drawing other than the purpose for which it was intended in connection with this project as recorded on the title block fields 'Purpose for Issue' and 'File Status Code'.