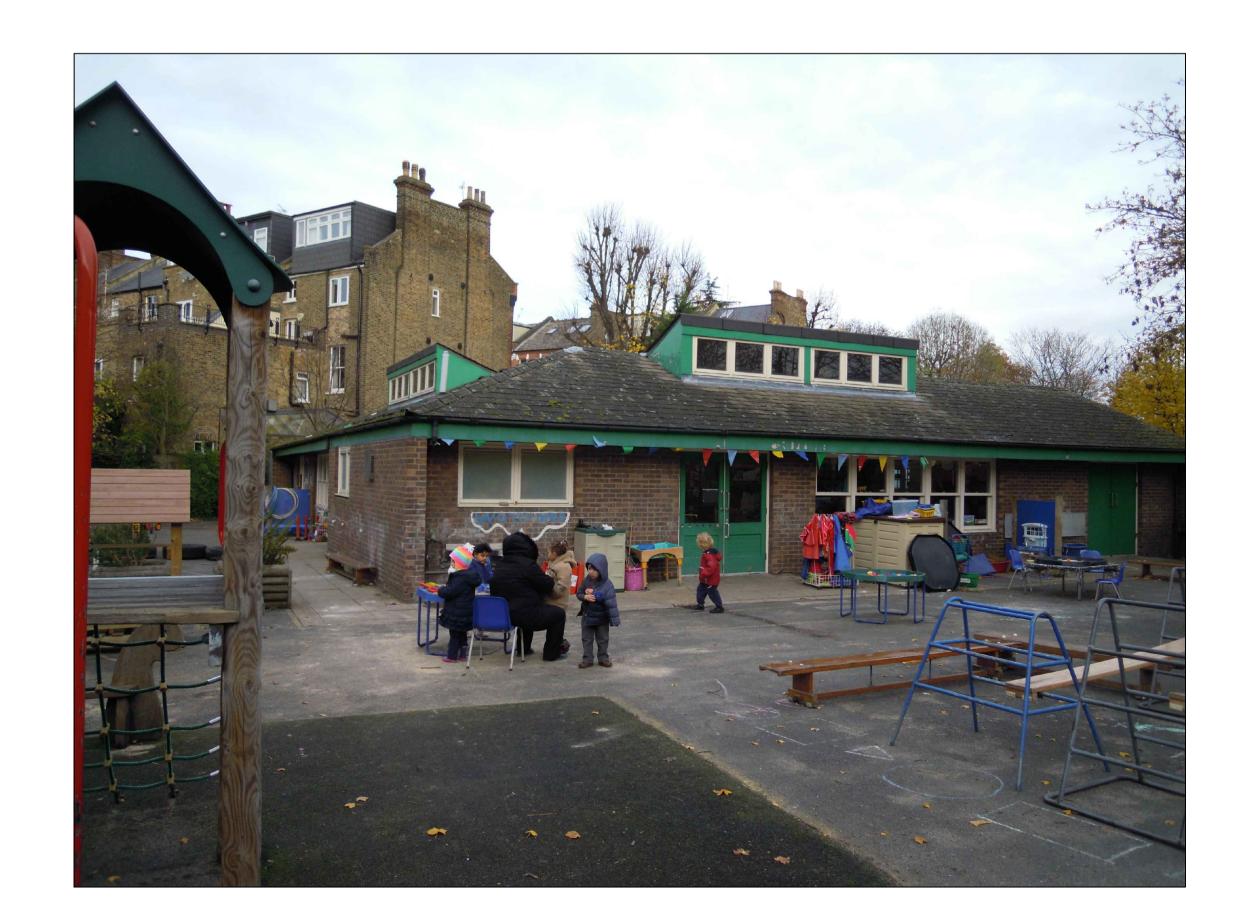

01 EXISTING VIEW OF NURSERY FROM SAVERNAKE ROAD

02 EXISTING VIEW OF NURSERY FROM INSIDE PLAY AREA

01 PROPOSED VIEW OF EYFS FROM SAVERNAKE ROAD

02 PROPOSED VIEW OF EYFS FROM INSIDE PLAY AREA

NOTES:

NOTES:

This drawing is produced for use in this project only and may not be used for any other purpose. NPS Property Consultants Ltd accept no liability for the use of this drawing other than the purpose for which it was intended in connection with this project as recorded on the title block fields 'Purpose for Issue' and 'File Status Code'.