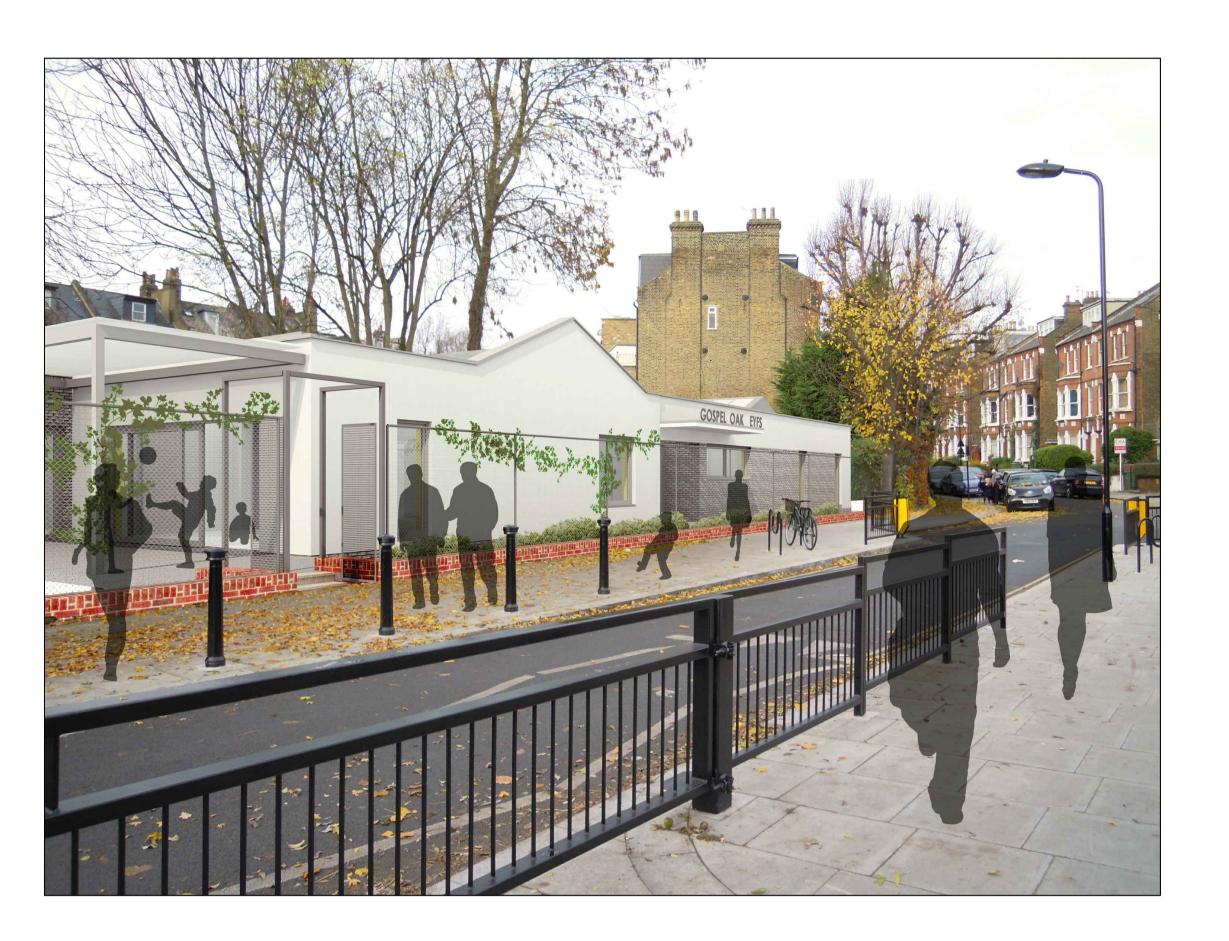

01 EXISTING VIEW OF NURSERY FROM SAVERNAKE ROAD

02 EXISTING VIEW OF NURSERY FROM INSIDE PLAY AREA

01 PROPOSED VIEW OF EYFS FROM SAVERNAKE ROAD

02 PROPOSED VIEW OF EYFS FROM INSIDE PLAY AREA

NOTES:

NOTES:

This drawing is produced for use in this project only and may not be used for any other purpose. NPS Property Consultants Ltd accept no liability for the use of this drawing other than the purpose for which it was intended in connection with this project as recorded on the title block fields 'Purpose for Issue' and 'File Status Code'.