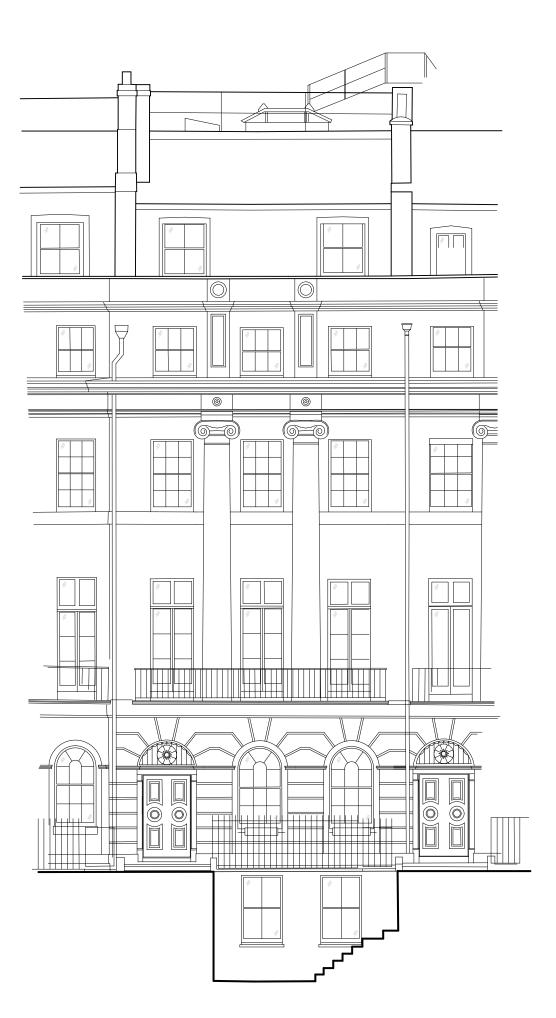

|  |  |  |  | 1m | 0 |
|--|--|--|--|----|---|
|--|--|--|--|----|---|

|                                         | <u>-</u>                 |                                                |                |
|-----------------------------------------|--------------------------|------------------------------------------------|----------------|
|                                         | retr                     | OUVI<br>orth Road, London,<br>060 e: design@re | US<br>NW10 5NR |
| Birgit Maas and Robert Kramer           |                          |                                                |                |
|                                         | 16 Fitzroy Square        |                                                |                |
| ************                            | Existing Front Elevation |                                                |                |
|                                         |                          | dwg. no: PL 008                                |                |
| *************************************** | Date<br>26-09-2013       | Scale<br>1:100                                 | Revision       |
|                                         |                          |                                                |                |

DO NOT SCALE FROM THIS DRAWING

Please note there are no proposed changes visible on the front elevation.

| 1m |
|----|
|    |