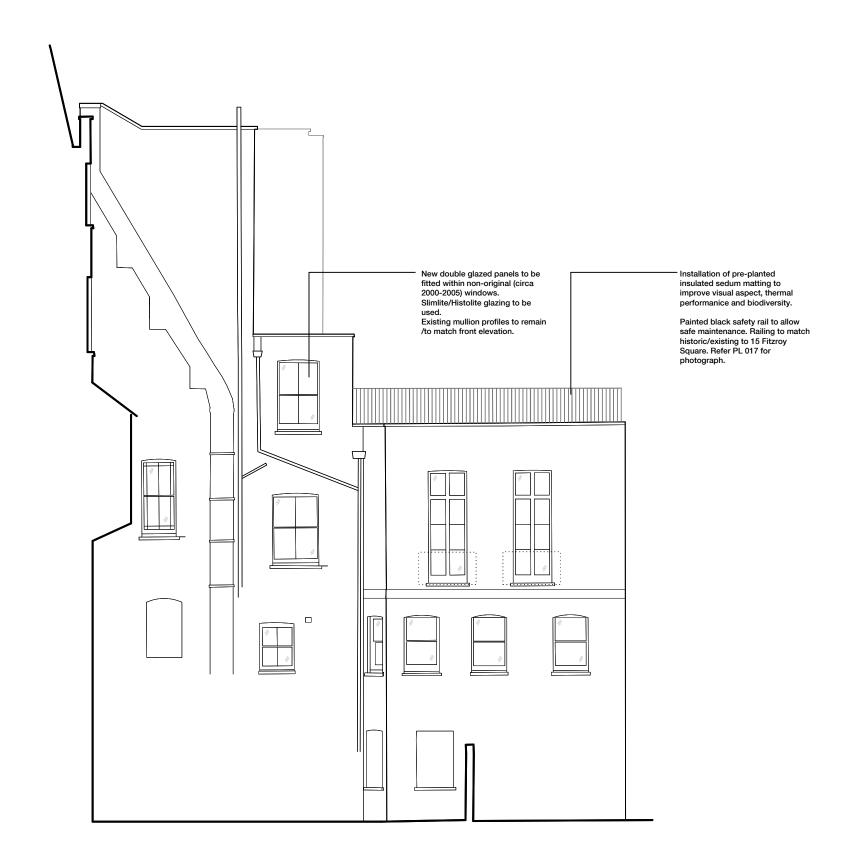

DO NOT SCALE FROM THIS DRAWING

| <u> </u> |                               |                                                |               |                                         |
|----------|-------------------------------|------------------------------------------------|---------------|-----------------------------------------|
|          | 2a Ravenswo                   | OUVI<br>orth Road, London,<br>060 e: design@re | NW10 5NR      |                                         |
|          | Birgit Maas and Robert Kramer |                                                |               |                                         |
|          |                               | Fitzroy Squa                                   |               |                                         |
|          | Existing                      | g Rear Ele                                     | vation        | 111111111111111111111111111111111111111 |
|          | C                             | lwg. no: PL 010                                |               |                                         |
|          | Date<br>26-09-2013            | Scale<br>1:100                                 | Revision<br>- | THE STREET                              |
|          |                               |                                                |               |                                         |