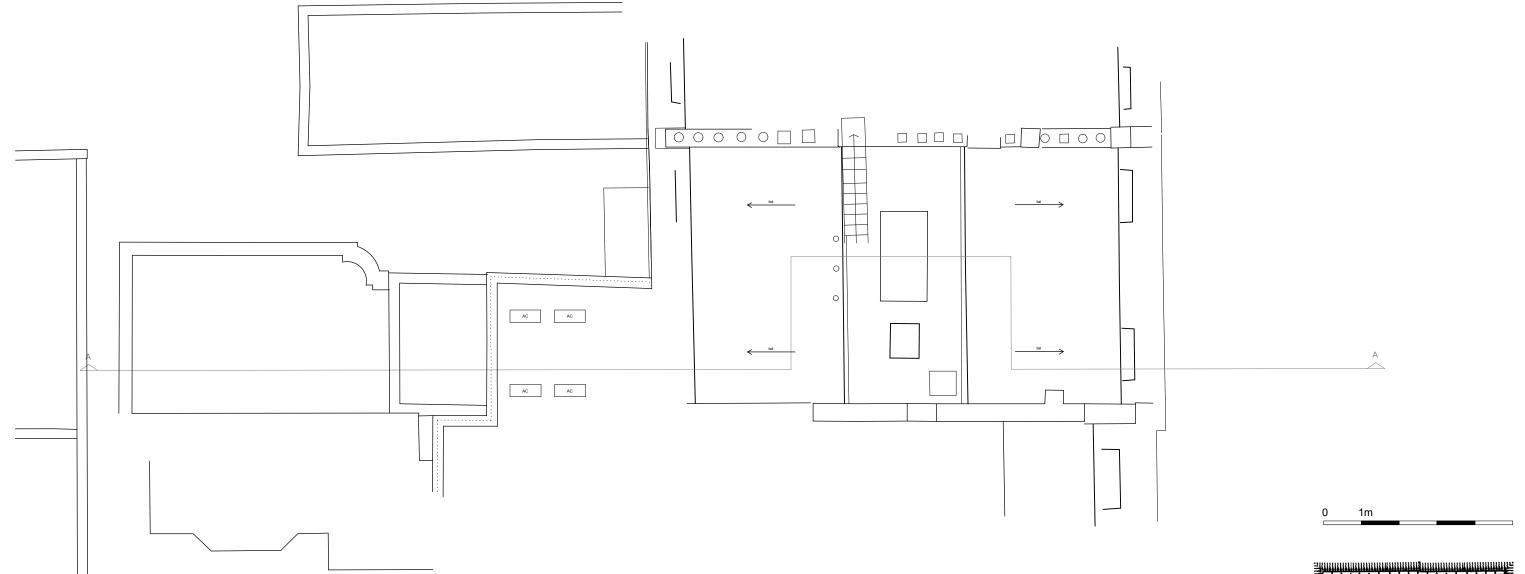

|  |  |  |  | 1m | 0 |
|--|--|--|--|----|---|
|--|--|--|--|----|---|

|                                         | <u>-</u>                 |                                                |                |
|-----------------------------------------|--------------------------|------------------------------------------------|----------------|
|                                         | retr                     | OUVI<br>orth Road, London,<br>060 e: design@re | US<br>NW10 5NR |
| Birgit Maas and Robert Kramer           |                          |                                                |                |
|                                         | 16 Fitzroy Square        |                                                |                |
| ************                            | Existing Front Elevation |                                                |                |
|                                         |                          | dwg. no: PL 008                                |                |
| *************************************** | Date<br>26-09-2013       | Scale<br>1:100                                 | Revision       |
|                                         |                          |                                                |                |