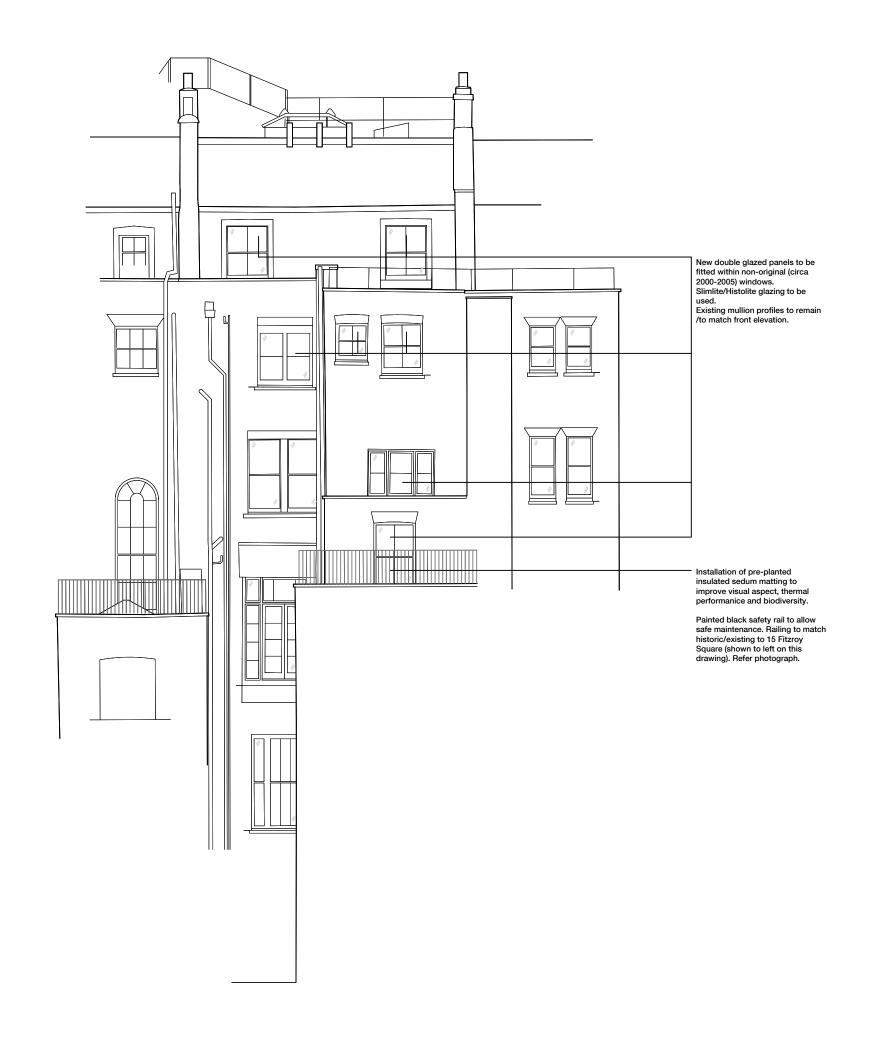

DO NOT SCALE FROM THIS DRAWING

| <u> </u> |                               |                                                |               |                                         |
|----------|-------------------------------|------------------------------------------------|---------------|-----------------------------------------|
|          | 2a Ravenswo                   | OUVI<br>orth Road, London,<br>060 e: design@re | NW10 5NR      |                                         |
|          | Birgit Maas and Robert Kramer |                                                |               |                                         |
|          |                               | Fitzroy Squa                                   |               |                                         |
|          | Existing                      | g Rear Ele                                     | vation        | 111111111111111111111111111111111111111 |
|          | C                             | lwg. no: PL 010                                |               |                                         |
|          | Date<br>26-09-2013            | Scale<br>1:100                                 | Revision<br>- | THE STREET                              |
|          |                               |                                                |               |                                         |