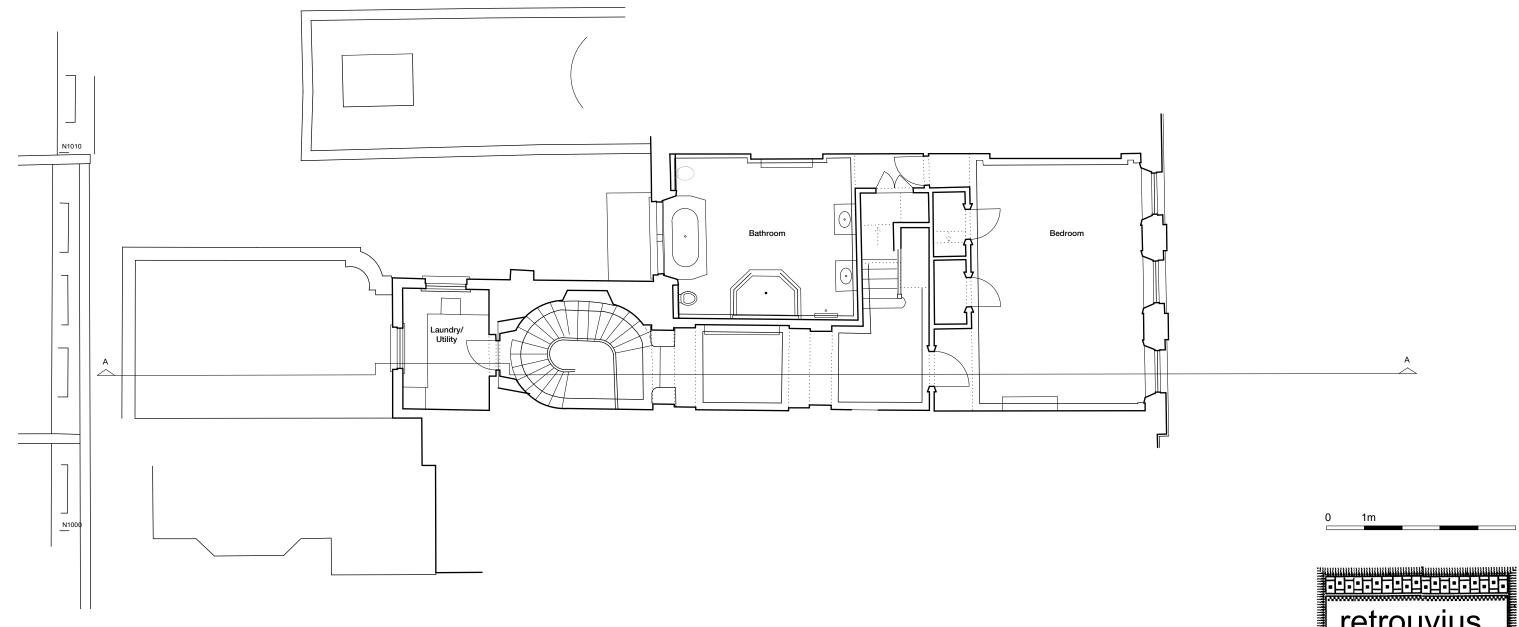

|  |  |  |  | 1m | 0 |
|--|--|--|--|----|---|
|--|--|--|--|----|---|

|                                         | <u>-</u>                 |                                                |                |
|-----------------------------------------|--------------------------|------------------------------------------------|----------------|
|                                         | retr                     | OUVI<br>orth Road, London,<br>060 e: design@re | US<br>NW10 5NR |
| Birgit Maas and Robert Kramer           |                          |                                                |                |
|                                         | 16 Fitzroy Square        |                                                |                |
| ************