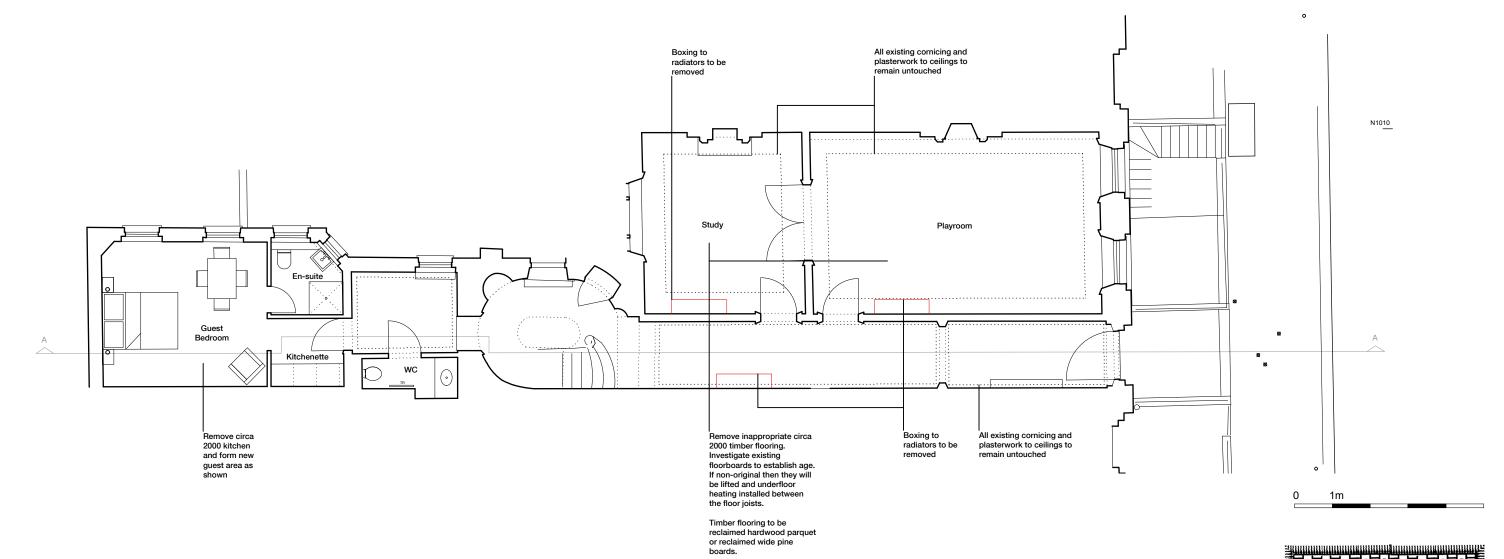

|
|          |                               | Fitzroy Squa                                   |               |                                         |
|          | Existing                      | g Rear Ele                                     | vation        | 111111111111111111111111111111111111111 |
|          | C                             | lwg. no: PL 010                                |               |                                         |
|          | Date<br>26-09-2013            | Scale<br>1:100                                 | Revision<br>- | THE STREET                              |
|          |                               |                                                |               |                                         |



















DO NOT SCALE FROM THIS DRAWING





Please note there are no proposed changes visible on the front elevation.

| 1m |
|----|
|    |