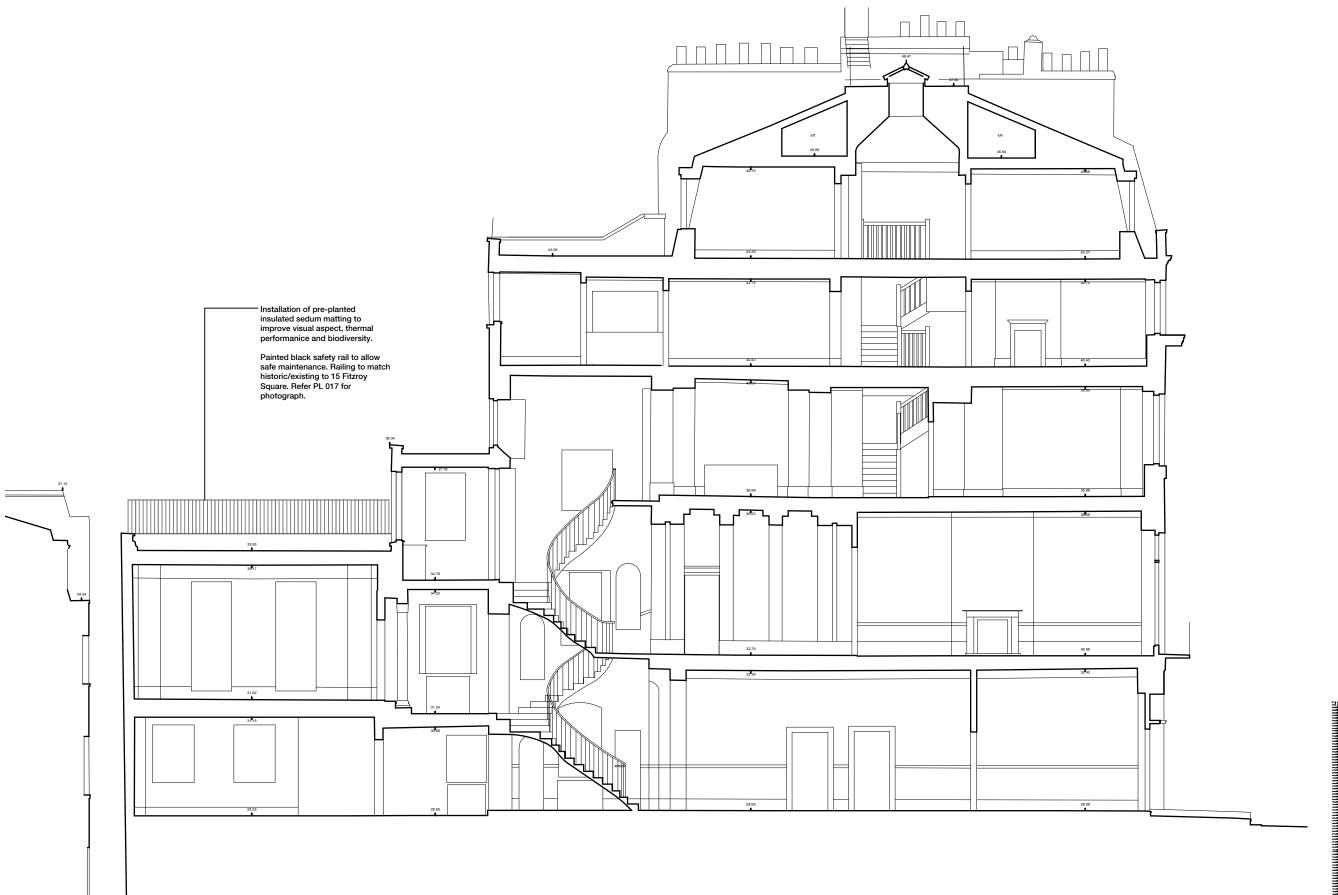

|
|          | Existing                      | g Rear Ele                                     | vation        | 111111111111111111111111111111111111111 |
|          | C                             | lwg. no: PL 010                                |               |                                         |
|          | Date<br>26-09-2013            | Scale<br>1:100                                 | Revision<br>- | THE STREET                              |
|          |                               |                                                |               |                                         |



















DO NOT SCALE FROM THIS DRAWING





Please note there are no proposed changes visible on the front elevation.

| 1m |
|----|
|    |