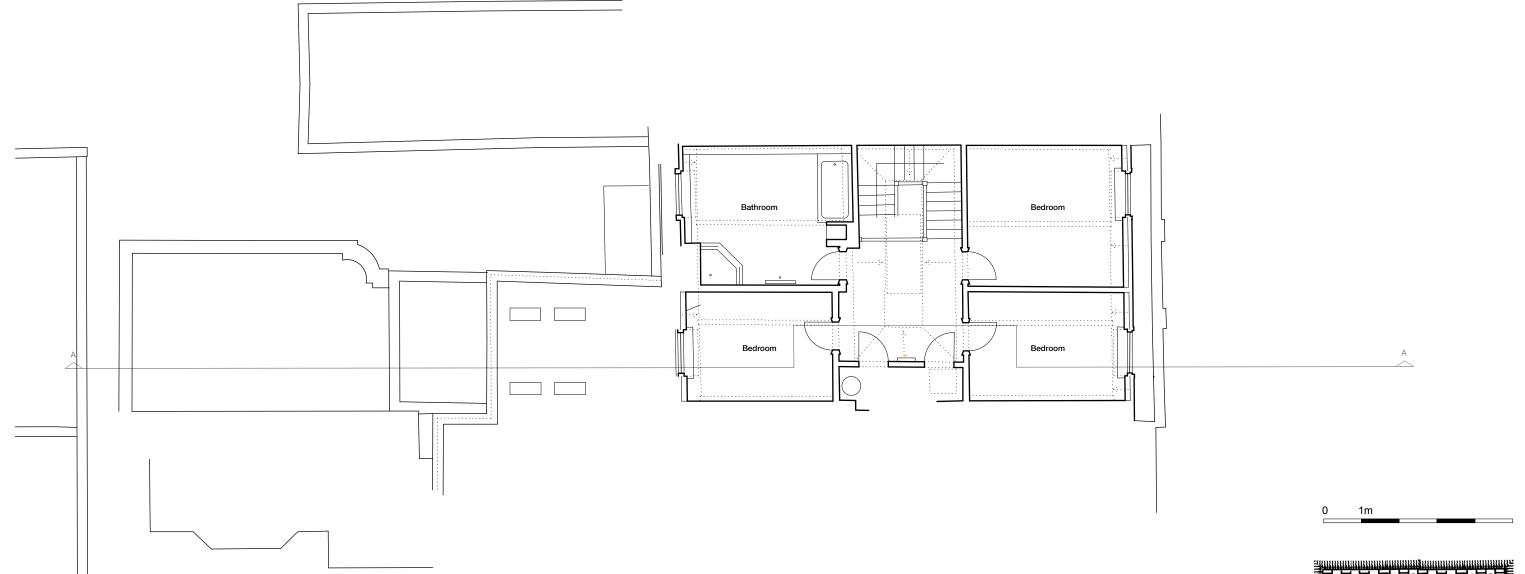

DO NOT SCALE FROM THIS DRAWING

| <u> </u> |                               |                                                |               |                                         |
|----------|-------------------------------|------------------------------------------------|---------------|-----------------------------------------|
|          | 2a Ravenswo                   | OUVI<br>orth Road, London,<br>060 e: design@re | NW10 5NR      |                                         |
|          | Birgit Maas and Robert Kramer |                                                |               |                                         |
|          |                               | Fitzroy Squa                                   |               |                                         |
|          | Existing                      | g Rear Ele                                     | vation        | 111111111111111111111111111111111111111 |
|          | C                             | lwg. no: PL 010                                |               |                                         |
|          | Date<br>26-09-2013            | Scale<br>1:100                                 | Revision<br>- | THE STREET                              |
|          |                               |                                                |               |                                         |