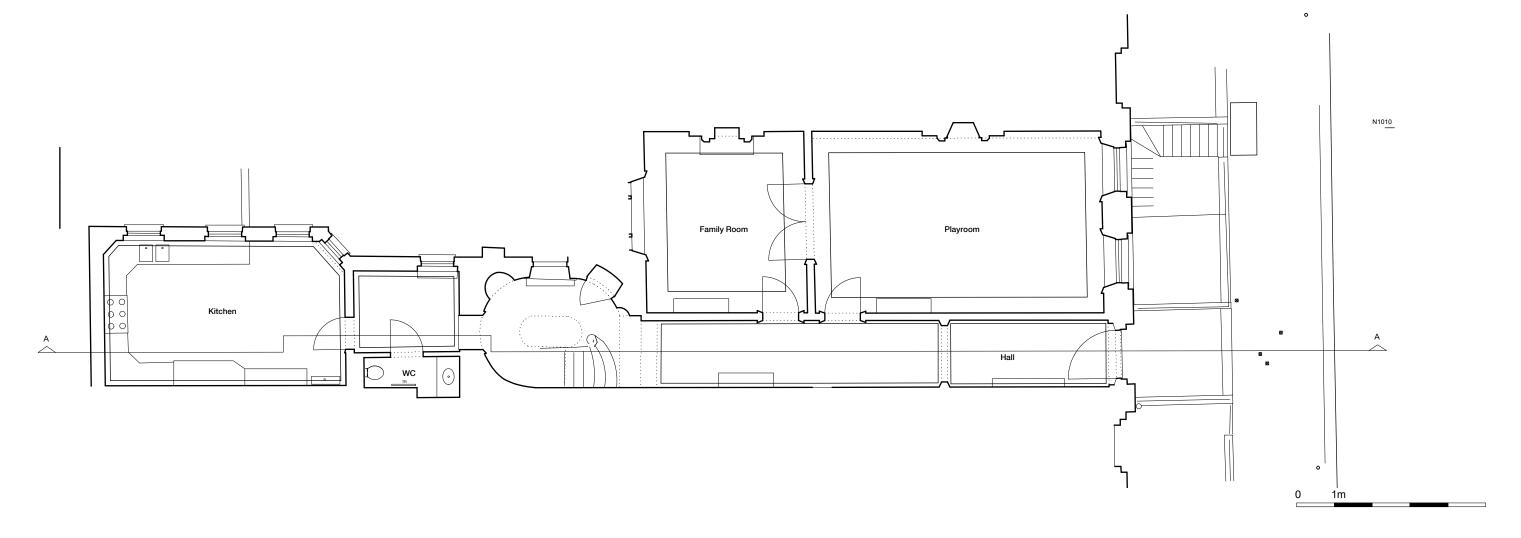

|  |  |  |  | 1m | 0 |
|--|--|--|--|----|---|
|--|--|--|--|----|---|

|                                         | <u>-</u>                 |                                                |                |
|-----------------------------------------|--------------------------|------------------------------------------------|----------------|
|                                         | retr                     | OUVI<br>orth Road, London,<br>060 e: design@re | US<br>NW10 5NR |
| Birgit Maas and Robert Kramer           |                          |                                                |                |
|                                         | 16 Fitzroy Square        |                                                |                |
| ************                            | Existing Front Elevation |                                                |                |
|                                         |                          | dwg. no: PL 008                                |                |
| *************************************** | Date<br>26-09-2013       | Scale<br>1:100                                 | Revision       |
|                                         |                          |                                                |                |

DO NOT SCALE FROM THIS DRAWING

| ä                             |                    |                                                | • • • • • •    |
|-------------------------------|--------------------|------------------------------------------------|----------------|
| ~                             | retr               | OUVI<br>orth Road, London,<br>060 e: design@re | US<br>NW10 5NR |
| Birgit Maas and Robert Kramer |                    |                                                |                |
| 16 Fitzroy Square             |                    |                                                | re             |
| Existing Side Elevation       |                    |                                                |                |
| <br>dwg. no: PL 009           |                    |                                                |                |
|                               | Date<br>26-09-2013 | Scale<br>1:100                                 | Revision       |
|                               |                    |                                                | 7-7-7-         |