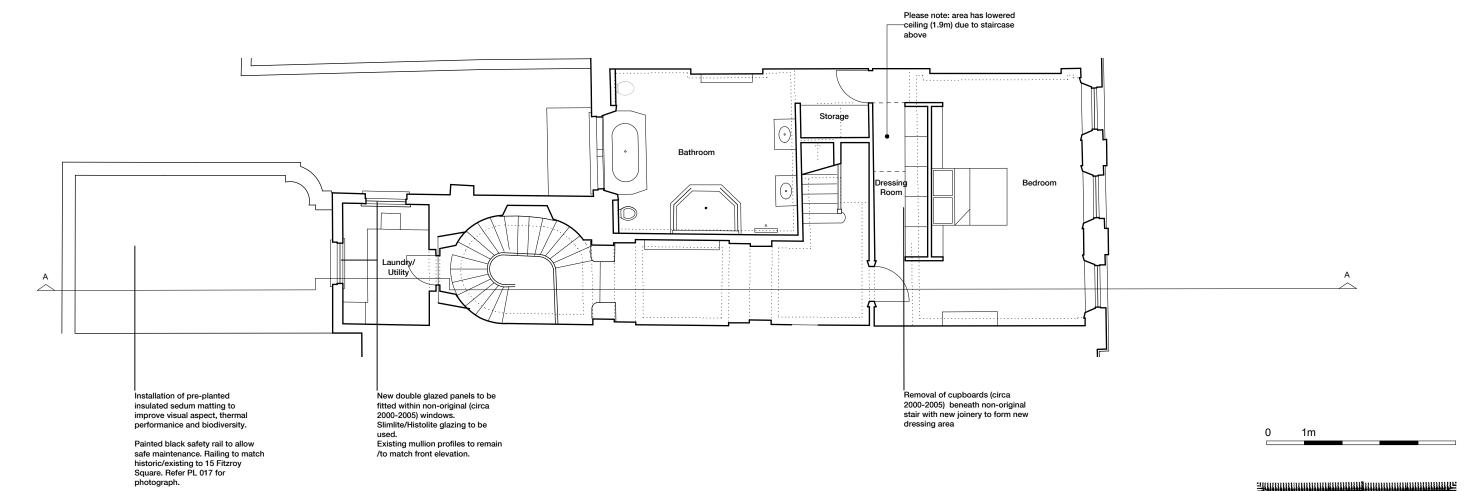

DO NOT SCALE FROM THIS DRAWING

| ä                             |                    |                                                | • • • • • •    |
|-------------------------------|--------------------|------------------------------------------------|----------------|
| ~                             | retr               | OUVI<br>orth Road, London,<br>060 e: design@re | US<br>NW10 5NR |
| Birgit Maas and Robert Kramer |                    |                                                |                |
| 16 Fitzroy Square             |                    |                                                | re             |
| Existing Side Elevation       |                    |                                                |                |
| <br>dwg. no: PL 009           |                    |                                                |                |
|                               | Date<br>26-09-2013 | Scale<br>1:100                                 | Revision       |
|                               |                    |                                                | 7-7-7-         |