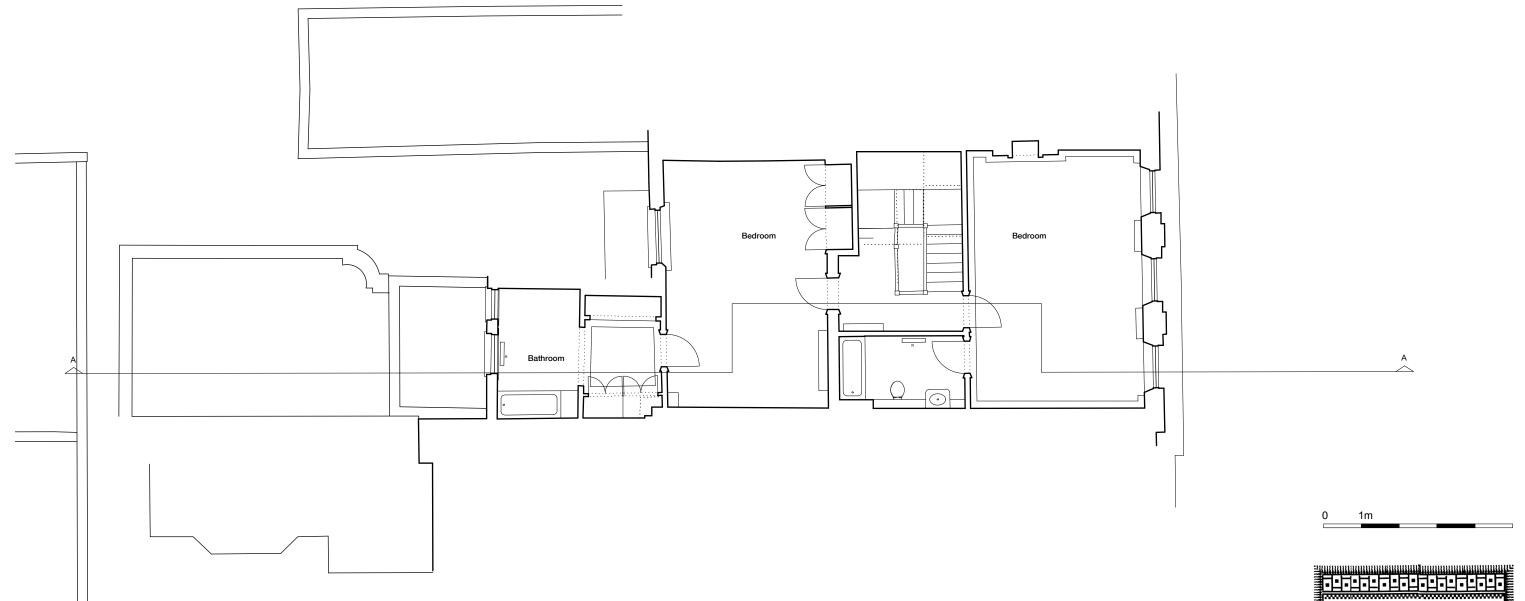

|  |  |  |  | 1m | 0 |
|--|--|--|--|----|---|
|--|--|--|--|----|---|

|                                         | <u>-</u>                 |                                                |                |
|-----------------------------------------|--------------------------|------------------------------------------------|----------------|
|                                         | retr                     | OUVI<br>orth Road, London,<br>060 e: design@re | US<br>NW10 5NR |
| Birgit Maas and Robert Kramer           |                          |                                                |                |
|                                         | 16 Fitzroy Square        |                                                |                |
| ************                            | Existing Front Elevation |                                                |                |
|                                         |                          | dwg. no: PL 008                                |                |
| *************************************** | Date<br>26-09-2013       | Scale<br>1:100                                 | Revision       |
|                                         |                          |                                                |                |