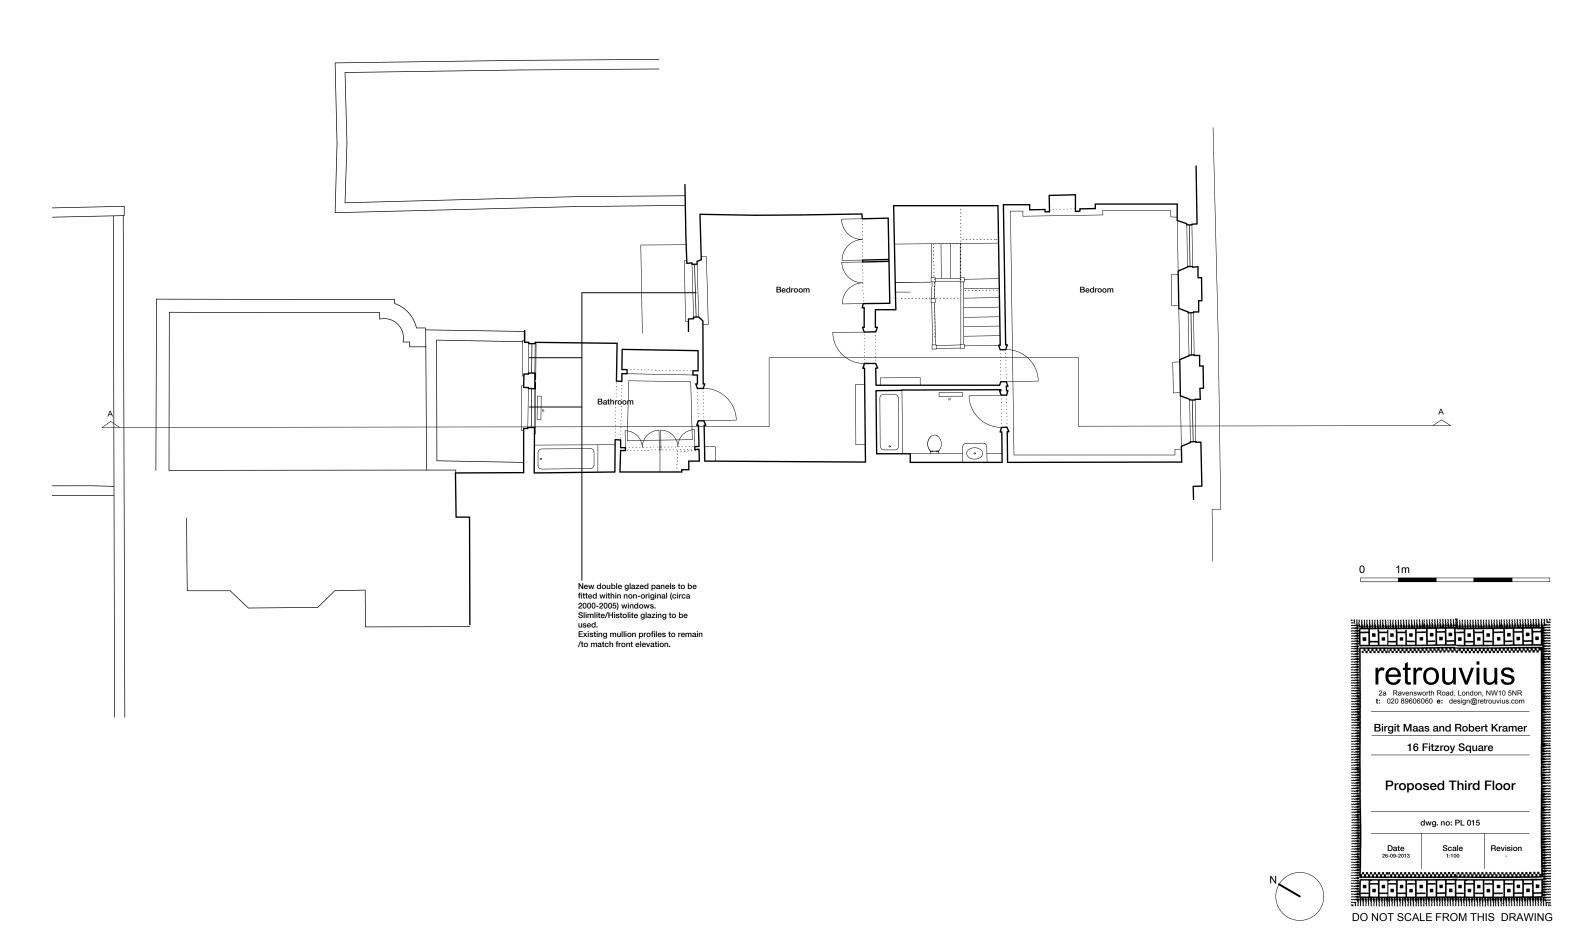

DO NOT SCALE FROM THIS DRAWING

| <u> </u> |                               |                                                |               |                                         |
|----------|-------------------------------|------------------------------------------------|---------------|-----------------------------------------|
|          | 2a Ravenswo                   | OUVI<br>orth Road, London,<br>060 e: design@re | NW10 5NR      |                                         |
|          | Birgit Maas and Robert Kramer |                                                |               |                                         |
|          |                               | Fitzroy Squa                                   |               |                                         |
|          | Existing                      | g Rear Ele                                     | vation        | 111111111111111111111111111111111111111 |
|          | C                             | lwg. no: PL 010                                |               |                                         |
|          | Date<br>26-09-2013            | Scale<br>1:100                                 | Revision<br>- | THE STREET                              |
|          |                               |                                                |               |                                         |