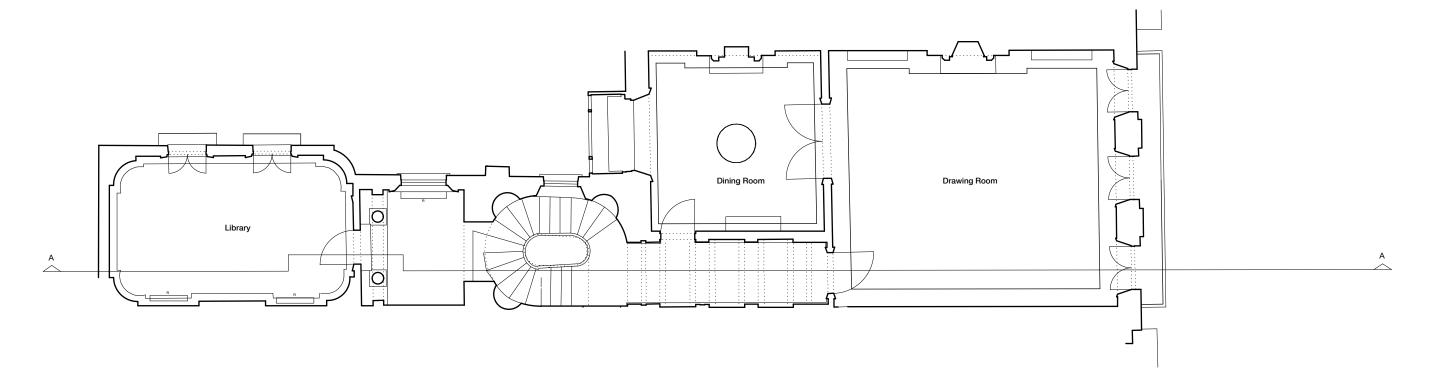

DO NOT SCALE FROM THIS DRAWING

| <u> </u> |                               |                                                |               |                                         |
|----------|-------------------------------|------------------------------------------------|---------------|-----------------------------------------|
|          | 2a Ravenswo                   | OUVI<br>orth Road, London,<br>060 e: design@re | NW10 5NR      |                                         |
|          | Birgit Maas and Robert Kramer |                                                |               |                                         |
|          |                               | Fitzroy Squa                                   |               |                                         |
|          | Existing                      | g Rear Ele                                     | vation        | 111111111111111111111111111111111111111 |
|          | C                             | lwg. no: PL 010                                |               |                                         |
|          | Date<br>26-09-2013            | Scale<br>1:100                                 | Revision<br>- | THE STREET                              |
|          |                               |                                                |               |                                         |

DO NOT SCALE FROM THIS DRAWING

Please note there are no proposed changes visible on the front elevation.

| 1m |
|----|
|    |