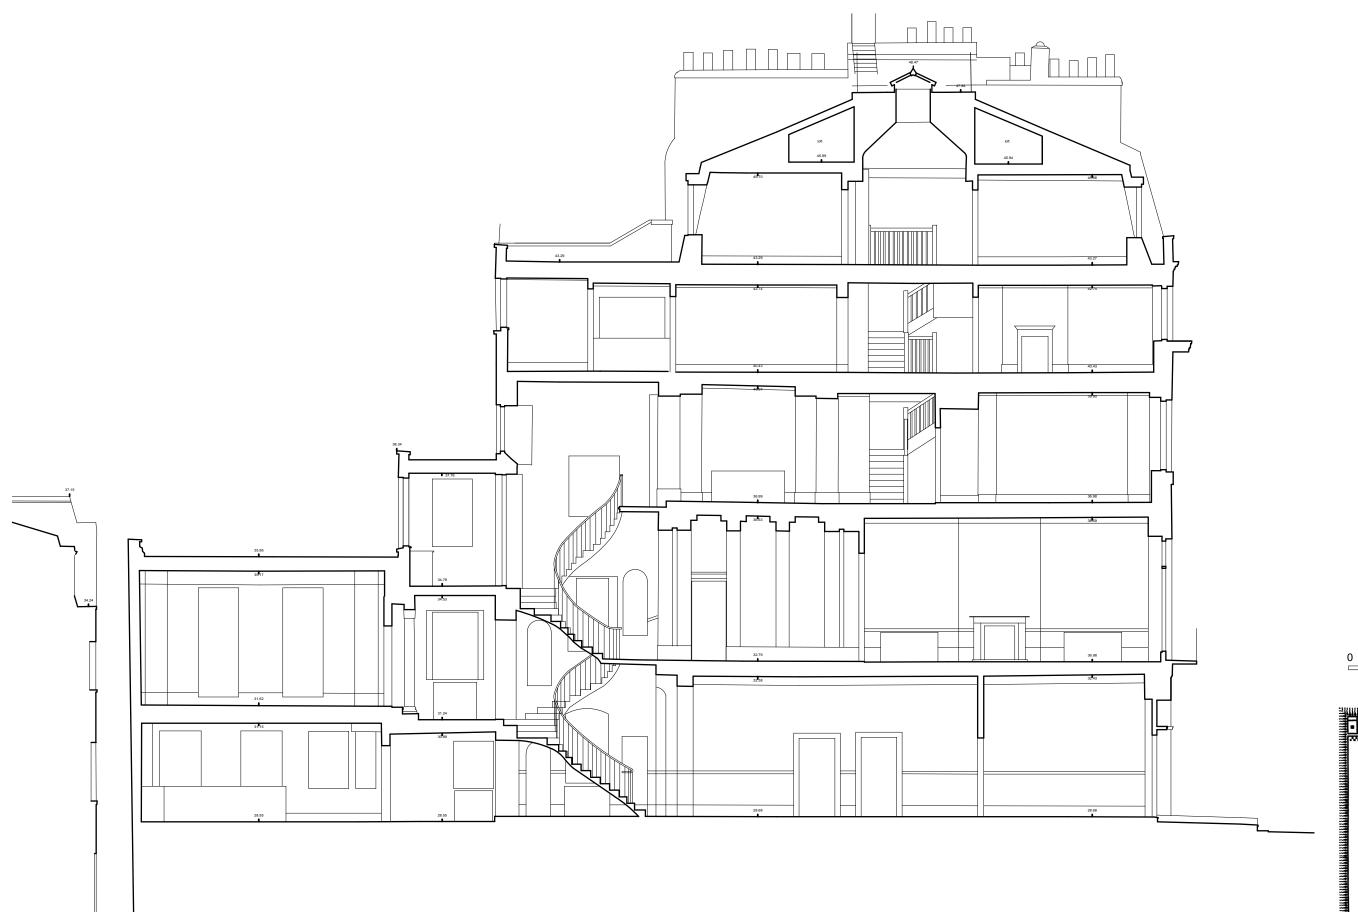

|  |  |  |  | 1m | 0 |
|--|--|--|--|----|---|
|--|--|--|--|----|---|

|                                         | <u>-</u>                 |                                                |                |
|-----------------------------------------|--------------------------|------------------------------------------------|----------------|
|                                         | retr                     | OUVI<br>orth Road, London,<br>060 e: design@re | US<br>NW10 5NR |
| Birgit Maas and Robert Kramer           |                          |                                                |                |
|                                         | 16 Fitzroy Square        |                                                |                |
| ************                            | Existing Front Elevation |                                                |                |
|                                         |                          | dwg. no: PL 008                                |                |
| *************************************** | Date<br>26-09-2013       | Scale<br>1:100                                 | Revision       |
|                                         |                          |                                                |                |