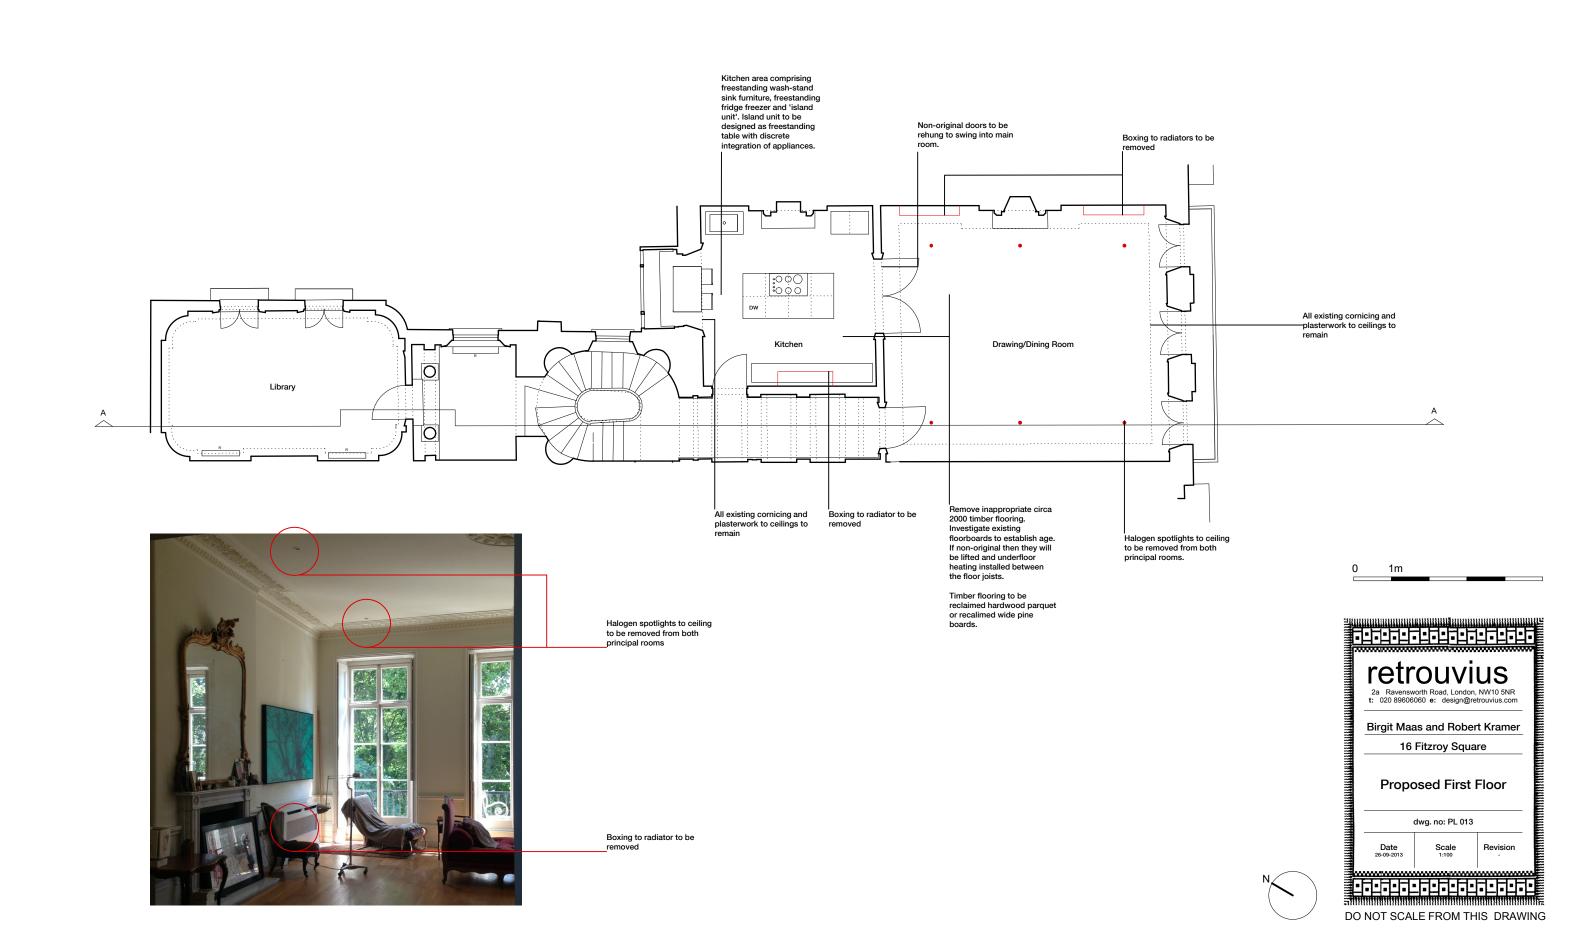

|  |  |  |  | 1m | 0 |
|--|--|--|--|----|---|
|--|--|--|--|----|---|

|                                         | <u>-</u>                 |                                                |                |
|-----------------------------------------|--------------------------|------------------------------------------------|----------------|
|                                         | retr                     | OUVI<br>orth Road, London,<br>060 e: design@re | US<br>NW10 5NR |
| Birgit Maas and Robert Kramer           |                          |                                                |                |
|                                         | 16 Fitzroy Square        |                                                |                |
| ************                            | Existing Front Elevation |                                                |                |
|                                         |                          | dwg. no: PL 008                                |                |
| *************************************** | Date<br>26-09-2013       | Scale<br>1:100                                 | Revision       |
|                                         |                          |                                                |                |