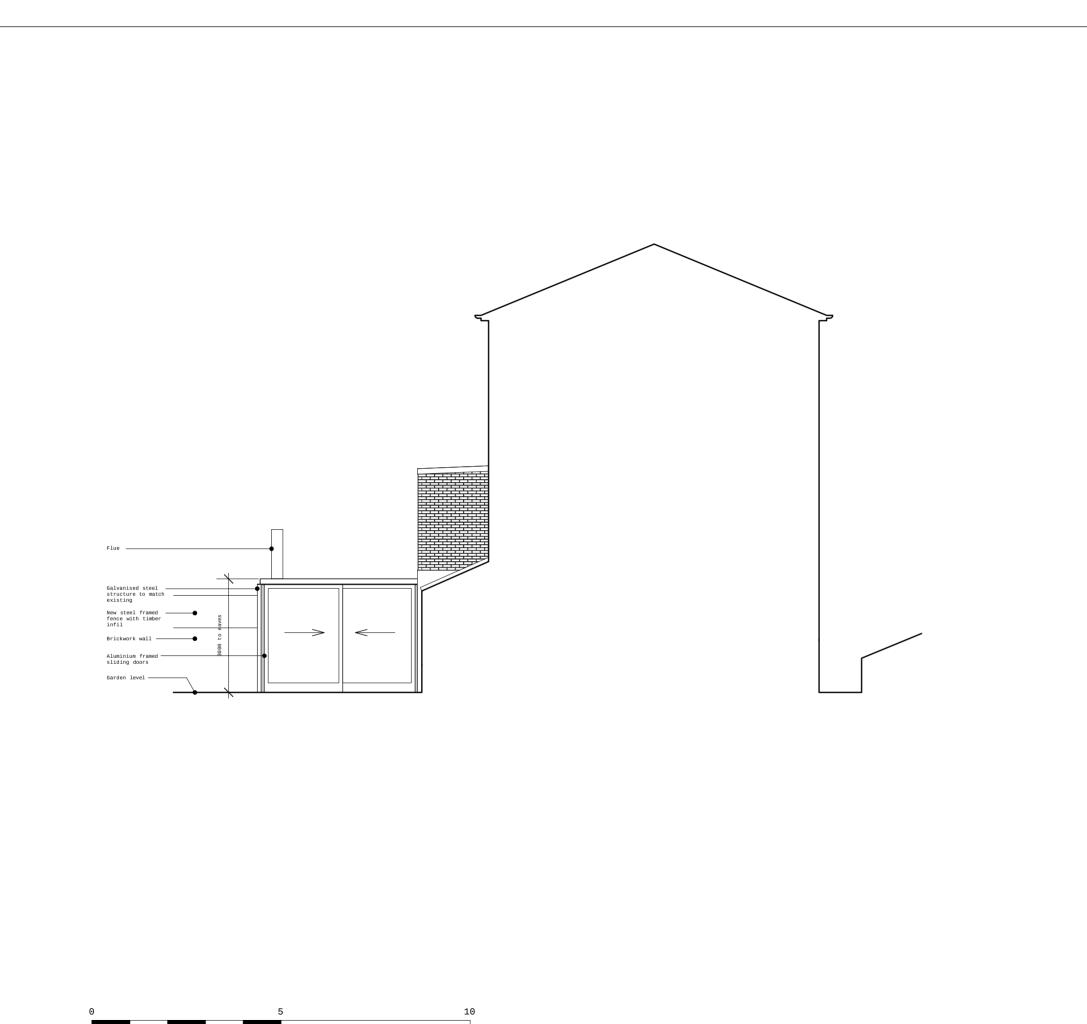

metres

| т                                         |                                                                                                                                                                                                                                            |                                                                      |           |          |             |             |
|-------------------------------------------|--------------------------------------------------------------------------------------------------------------------------------------------------------------------------------------------------------------------------------------------|----------------------------------------------------------------------|-----------|----------|-------------|-------------|
|                                           | NOTES<br>All Din                                                                                                                                                                                                                           | mesions are                                                          | from stru | cture to | structure u | nless       |
|                                           | All Dimesions are from structure to structure unless<br>indicated otherwise.<br>Elements of structure and services are indicated for<br>coordination purposes. For full structural and                                                     |                                                                      |           |          |             |             |
|                                           | Elements of structure and services are indicated for<br>coordination purposes. For full structural and<br>services layouts refer to Structural and Services<br>Engineers' drawings<br>Do not scale directly from drawing. All dimension to |                                                                      |           |          |             | es<br>on to |
|                                           | Do not scale directly from drawing. All dimension to<br>checked on site prior to construction or fabrication<br>of any elements.<br>Any discrepencies between figured dimensions to be                                                     |                                                                      |           |          |             |             |
|                                           | Any discrepencies between figured dimensions to be<br>reported to architect for clarification prior to<br>comencing work.<br>For legend see signature sheet 103.807_001.                                                                   |                                                                      |           |          |             |             |
|                                           | © Copyright Reserved                                                                                                                                                                                                                       |                                                                      |           |          |             |             |
|                                           |                                                                                                                                                                                                                                            |                                                                      |           |          |             |             |
| Rev Date                                  |                                                                                                                                                                                                                                            |                                                                      |           |          |             |             |
|                                           |                                                                                                                                                                                                                                            | Comments                                                             |           |          |             |             |
|                                           | в                                                                                                                                                                                                                                          | 10.12.12<br>Levels 0                                                 | confirme  | d        |             |             |
|                                           | Б                                                                                                                                                                                                                                          | Sliding                                                              | door ma   | terial   | amended     |             |
|                                           |                                                                                                                                                                                                                                            |                                                                      |           |          |             |             |
|                                           |                                                                                                                                                                                                                                            |                                                                      |           |          |             |             |
|                                           |                                                                                                                                                                                                                                            |                                                                      |           |          |             |             |
|                                           |                                                                                                                                                                                                                                            |                                                                      |           |          |             |             |
|                                           |                                                                                                                                                                                                                                            |                                                                      |           |          |             |             |
|                                           |                                                                                                                                                                                                                                            |                                                                      |           |          |             |             |
|                                           |                                                                                                                                                                                                                                            |                                                                      |           |          |             |             |
|                                           |                                                                                                                                                                                                                                            |                                                                      |           |          |             |             |
|                                           |                                                                                                                                                                                                                                            |                                                                      |           |          |             |             |
|                                           |                                                                                                                                                                                                                                            |                                                                      |           |          |             |             |
|                                           |                                                                                                                                                                                                                                            |                                                                      |           |          |             |             |
|                                           |                                                                                                                                                                                                                                            |                                                                      |           |          |             |             |
|                                           |                                                                                                                                                                                                                                            |                                                                      |           |          |             |             |
|                                           |                                                                                                                                                                                                                                            |                                                                      |           |          |             |             |
|                                           |                                                                                                                                                                                                                                            |                                                                      |           |          |             |             |
|                                           |                                                                                                                                                                                                                                            |                                                                      |           |          |             |             |
|                                           |                                                                                                                                                                                                                                            |                                                                      |           |          |             |             |
|                                           |                                                                                                                                                                                                                                            |                                                                      |           |          |             |             |
|                                           |                                                                                                                                                                                                                                            |                                                                      |           |          |             |             |
|                                           |                                                                                                                                                                                                                                            |                                                                      |           |          |             |             |
|                                           |                                                                                                                                                                                                                                            |                                                                      |           |          |             |             |
|                                           |                                                                                                                                                                                                                                            |                                                                      |           |          |             |             |
|                                           |                                                                                                                                                                                                                                            |                                                                      |           |          |             |             |
|                                           |                                                                                                                                                                                                                                            |                                                                      |           |          |             |             |
|                                           |                                                                                                                                                                                                                                            |                                                                      |           |          |             |             |
|                                           |                                                                                                                                                                                                                                            |                                                                      |           |          |             |             |
| -                                         |                                                                                                                                                                                                                                            |                                                                      |           |          |             |             |
|                                           | 117                                                                                                                                                                                                                                        | <u>Michael Lee Architects</u><br>117 Beresford Road<br>London N8 0AG |           |          |             |             |
|                                           | +44                                                                                                                                                                                                                                        | (0)20                                                                | 341 33    |          |             |             |
| www.michael-lee.eu<br>mail@michael-lee.eu |                                                                                                                                                                                                                                            |                                                                      |           |          |             |             |
| ŀ                                         | Job N                                                                                                                                                                                                                                      | 0:                                                                   | 220       |          |             |             |
| ╞                                         | Proje                                                                                                                                                                                                                                      | ct:                                                                  | Burgh     | ley R    | oad         |             |
| +                                         | Drawi                                                                                                                                                                                                                                      |                                                                      | -         |          |             |             |
|                                           | title                                                                                                                                                                                                                                      |                                                                      | North     |          | ultull      |             |
|                                           |                                                                                                                                                                                                                                            |                                                                      | Propo     | sed      |             |             |
|                                           | Scale                                                                                                                                                                                                                                      | :                                                                    | 1:100     | @ A3     |             |             |
|                                           | Origi<br>Date:                                                                                                                                                                                                                             | nation                                                               | Octob     | er 20    | 12          |             |
|                                           | Statu                                                                                                                                                                                                                                      | s:                                                                   | Plann     | ing      |             |             |
| ľ                                         | Drawi                                                                                                                                                                                                                                      | ing No :                                                             | 220       | PL       | 300         | Rev<br>B    |
| 1                                         |                                                                                                                                                                                                                                            |                                                                      |           |          |             |             |