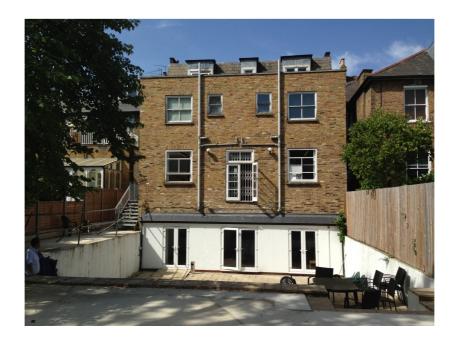

## Acol Bridge Club, 86 West End Lane, London, NW6 2LX

An application reference 2003/0731/P for the same site has already gained approval to build the new brick single story basement extension with a roof terrace at 4300mm deep from the original line of the building. However, Building Regulations would not permit the proposed finished level for the 'dug out' area of the garden and this has therefore been built to a shallower level.

Photograph of rear elevation

It has therefore been necessary to adjust the drawings for the proposed extension to reflect the revised levels.

Access onto the site is not affected.