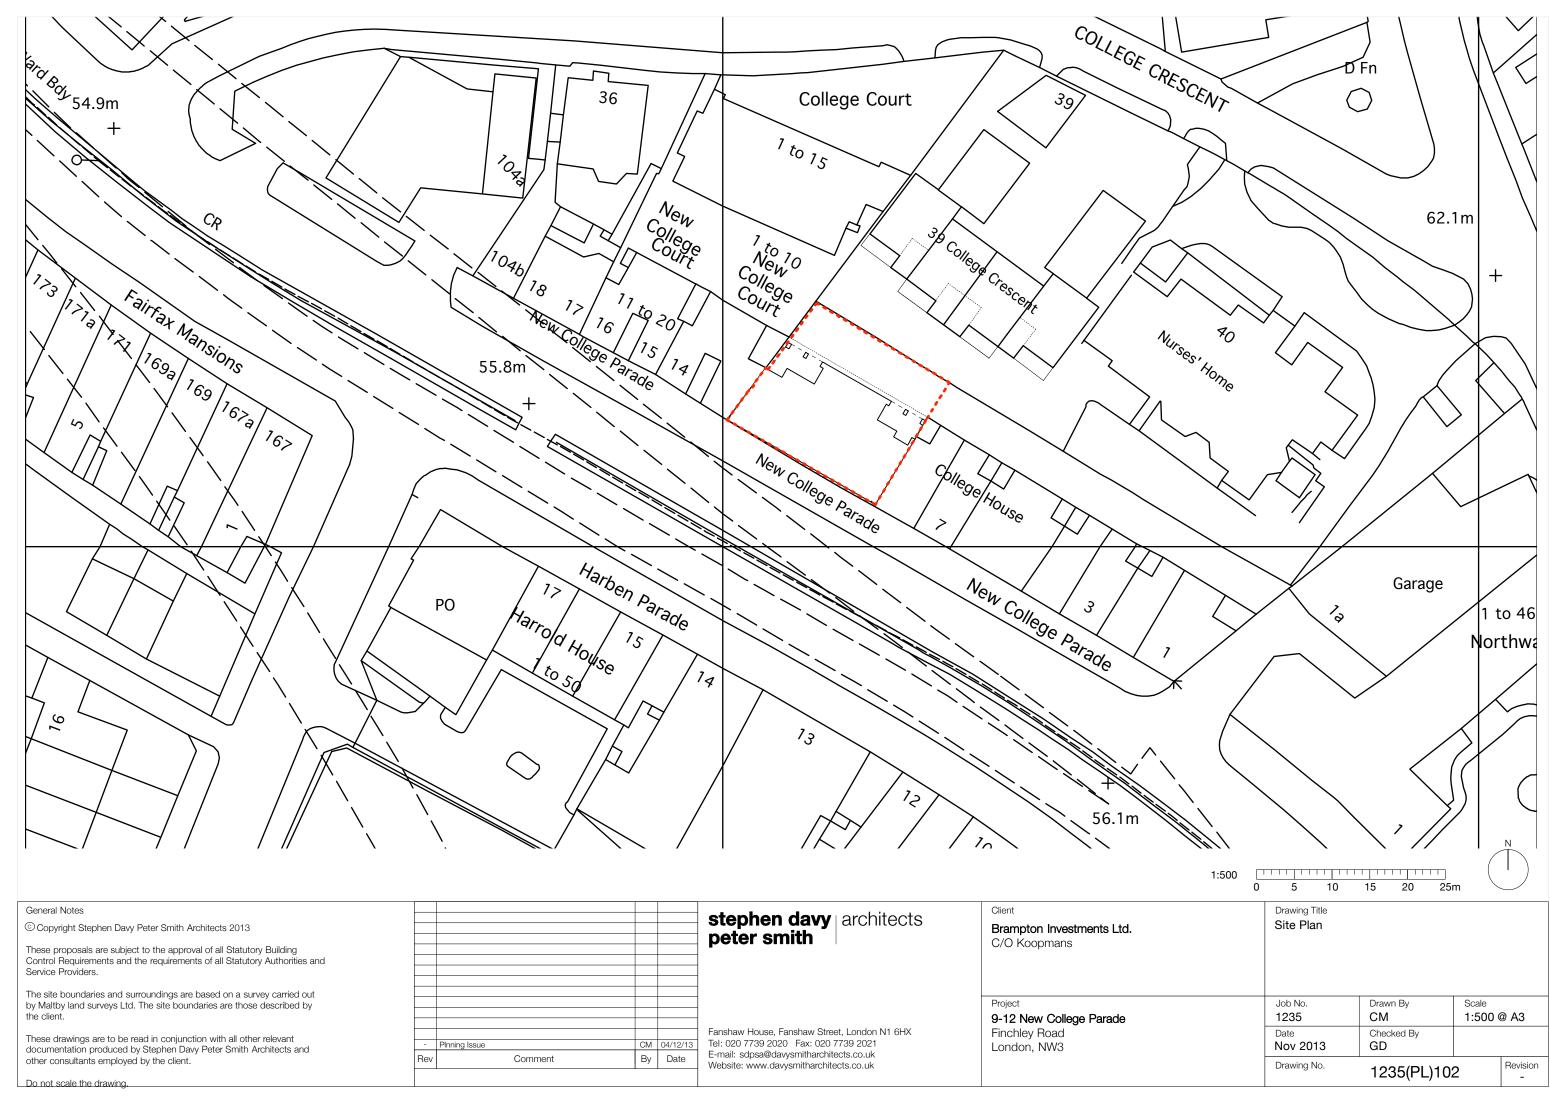

| General Notes                                                                                                                                                                          |     |               |         | _  |          | otophon dovru arabitaata                     | Client                             |
|----------------------------------------------------------------------------------------------------------------------------------------------------------------------------------------|-----|---------------|---------|----|----------|----------------------------------------------|------------------------------------|
| © Copyright Stephen Davy Peter Smith Architects 2013                                                                                                                                   |     |               |         |    |          | stephen davy architects peter smith          | Brampton Investments Ltd.          |
| These proposals are subject to the approval of all Statutory Building<br>Control Requirements and the requirements of all Statutory Authorities and                                    |     |               |         |    |          |                                              | C/O Koopmans                       |
| Service Providers.                                                                                                                                                                     |     |               |         |    |          |                                              |                                    |
| The site boundaries and surroundings are based on a survey carried out                                                                                                                 |     |               |         |    |          |                                              |                                    |
| by Maltby land surveys Ltd. The site boundaries are those described by the client.                                                                                                     |     |               |         |    |          |                                              | Project<br>9-12 New College Parade |
| These drawings are to be read in conjunction with all other relevant<br>documentation produced by Stephen Davy Peter Smith Architects and<br>other consultants employed by the client. |     |               |         |    |          | Fanshaw House, Fanshaw Street, London N1 6HX | Finchley Road                      |
|                                                                                                                                                                                        | -   | PInning Issue |         | CM | 04/12/13 | Tel: 020 7739 2020 Fax: 020 7739 2021        | London, NW3                        |
|                                                                                                                                                                                        | Rev | (             | Comment | By | Date     | E-mail: sdpsa@davysmitharchitects.co.uk      |                                    |