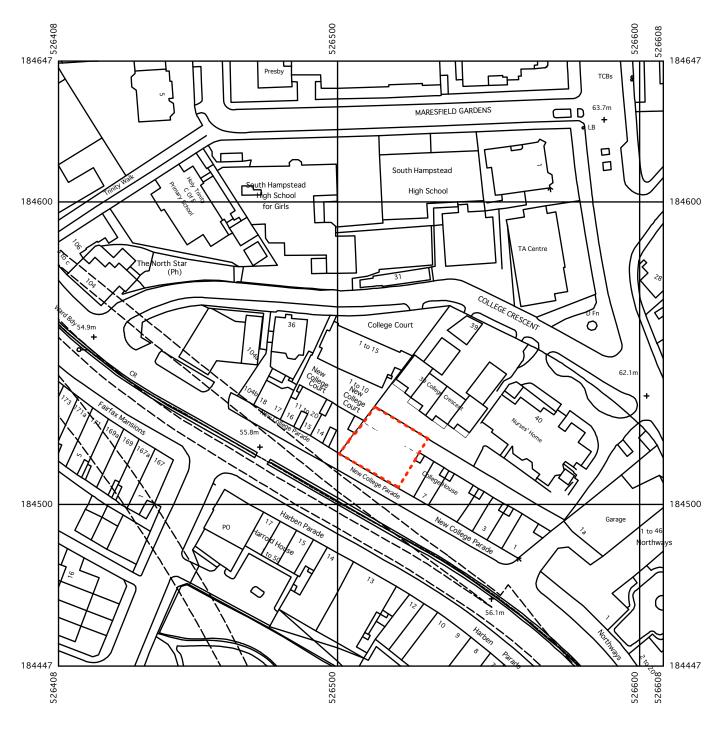

(c) Crown Copyright 2011 Reproduction in whole or in part is prohibited without the prior permission of Ordnance Survey.

Drawing Title

Location Plan

| General | Notes |
|---------|-------|
|         |       |

The site boundaries and surroundings are based on a survey carried out by Maltby land surveys Ltd. The site boundaries are those described by the client.

These drawings are to be read in conjunction with all other relevant documentation produced by Stephen Davy Peter Smith Architects and other consultants employed by the client.

| Ollotte                   |  |
|---------------------------|--|
| Brampton Investments Ltd. |  |
| C/O Koopmans              |  |

OS Map

| Project                 |
|-------------------------|
| 9-12 New College Parade |
| Finchley Road           |
| London, NW3             |