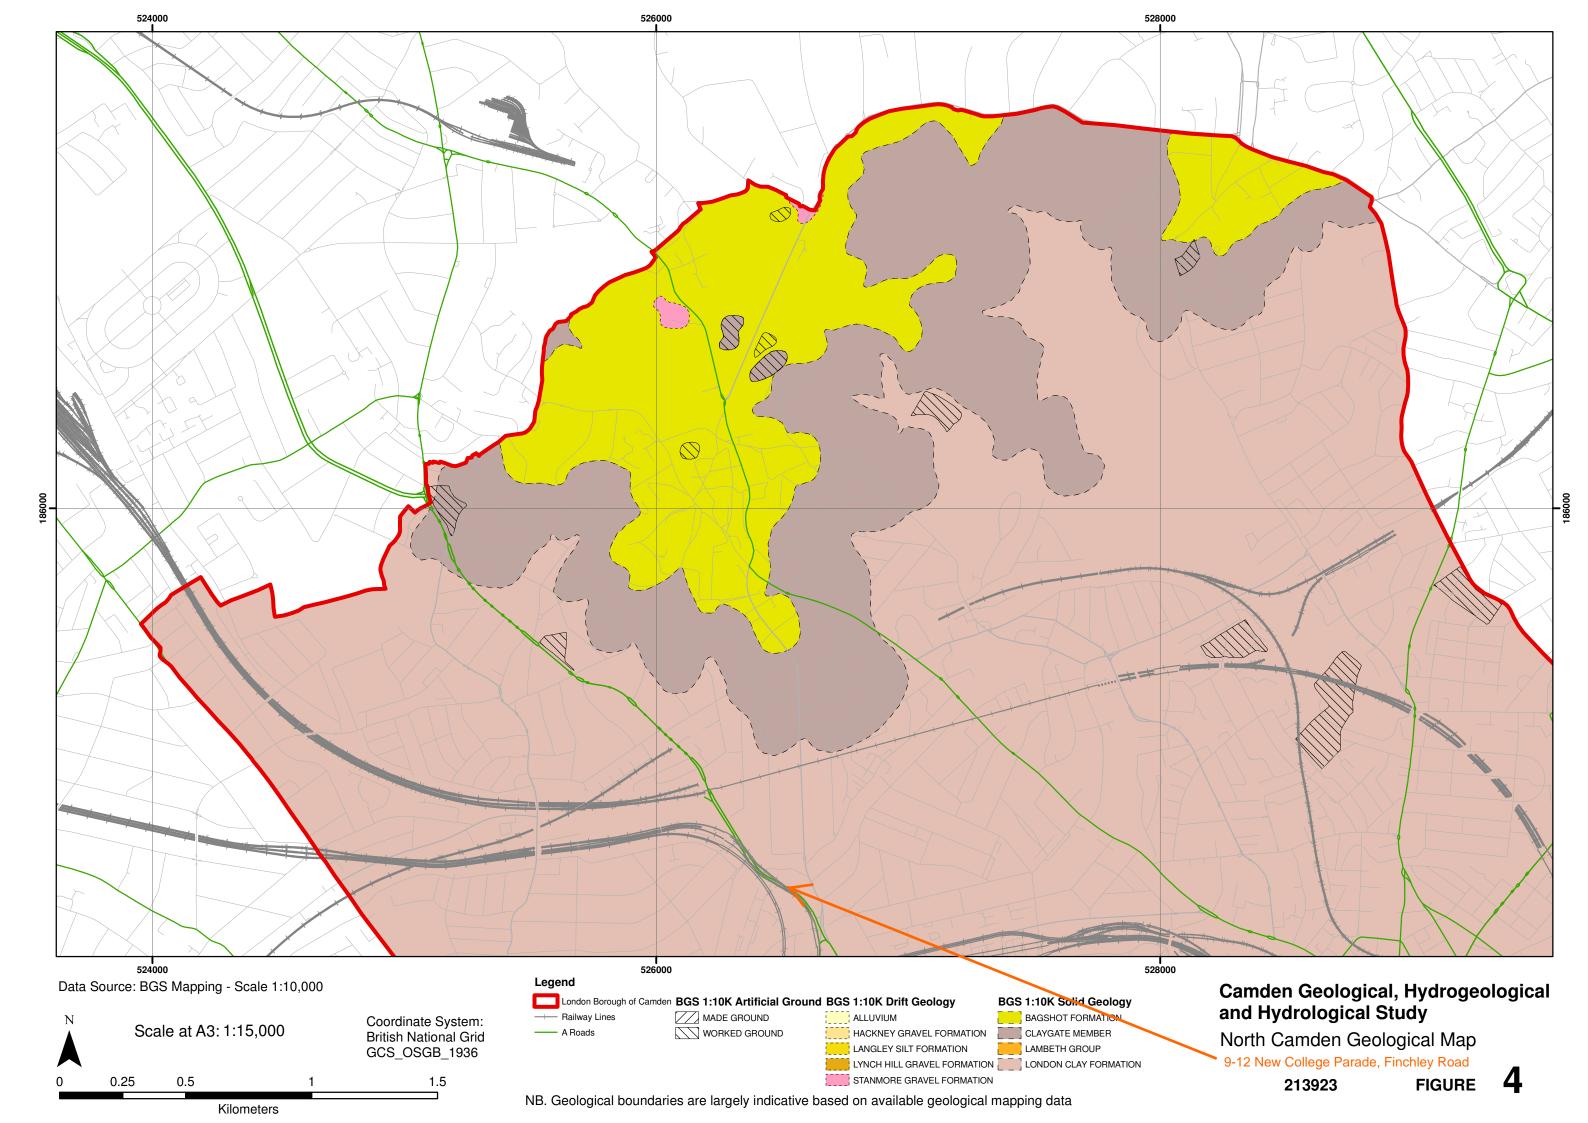

## APPENDIX A

FIGURES FROM THE CAMDEN GEOLOGICAL, HYDROGEOLOGICAL AND HYDROLOGICAL STUDY WITH 9-12 NEW COLLEGE PARADE LOCATED