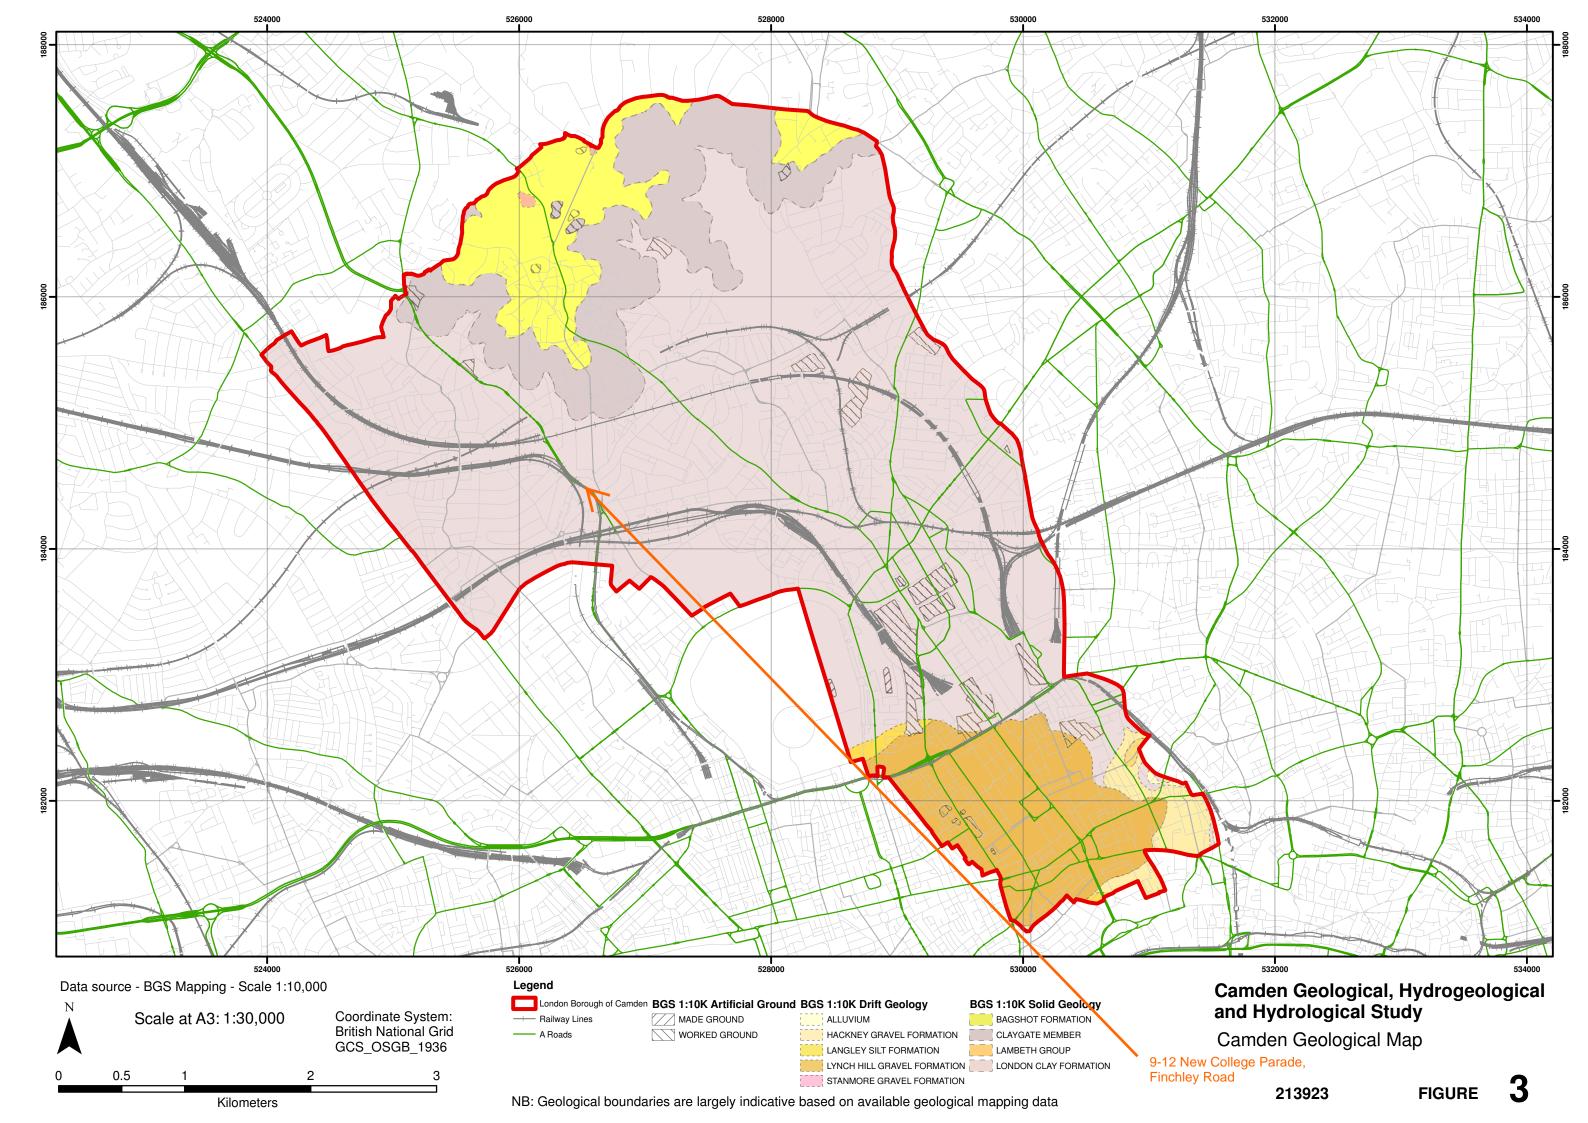

## APPENDIX A

FIGURES FROM THE CAMDEN GEOLOGICAL, HYDROGEOLOGICAL AND HYDROLOGICAL STUDY WITH 9-12 NEW COLLEGE PARADE LOCATED