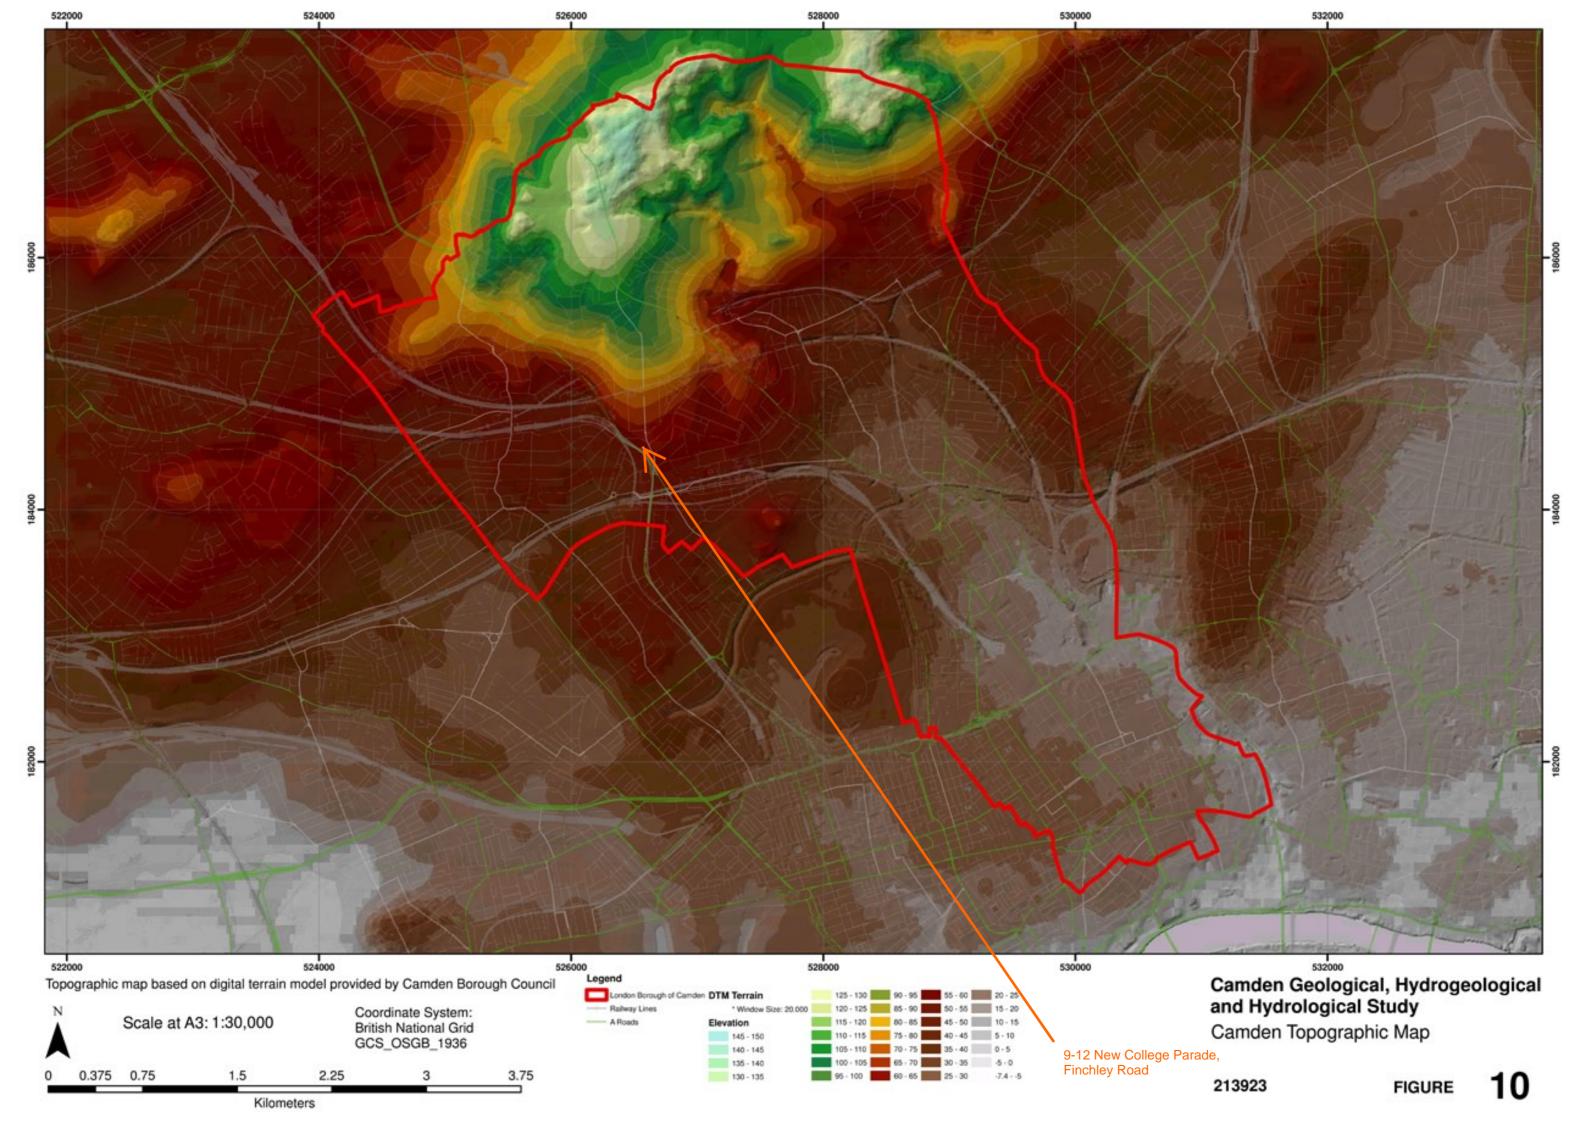

## APPENDIX A

FIGURES FROM THE CAMDEN GEOLOGICAL, HYDROGEOLOGICAL AND HYDROLOGICAL STUDY WITH 9-12 NEW COLLEGE PARADE LOCATED