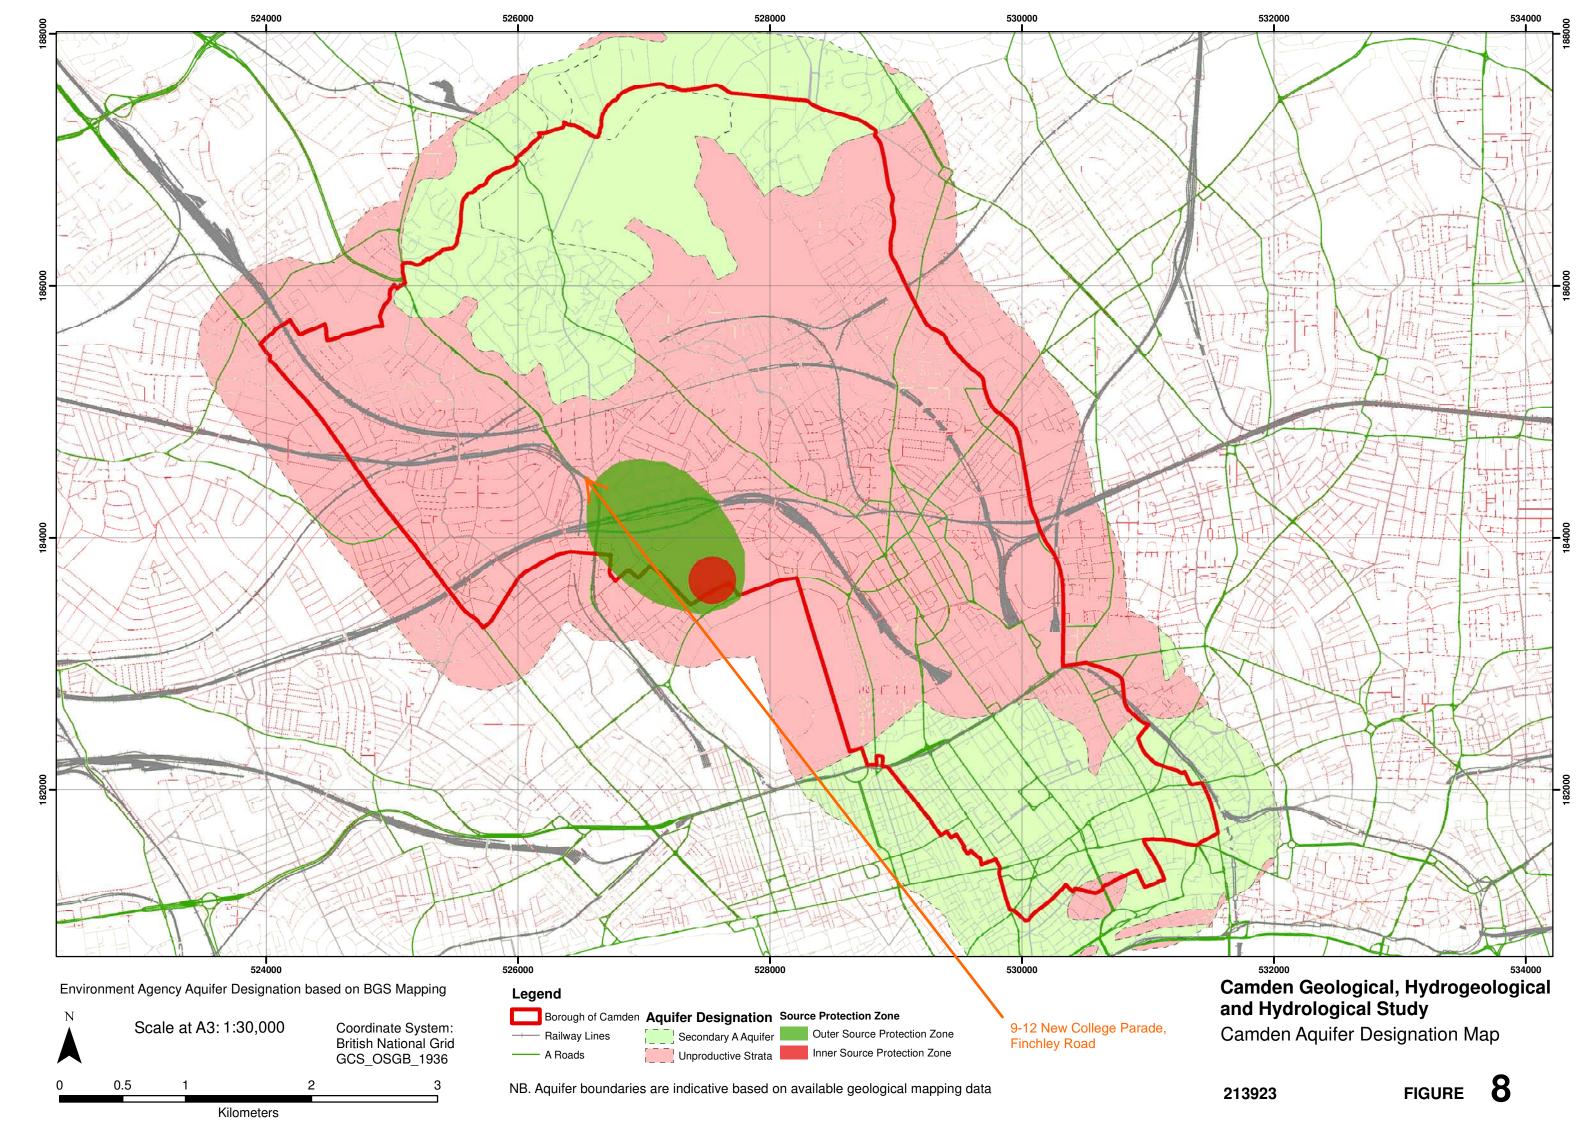

## APPENDIX A

FIGURES FROM THE CAMDEN GEOLOGICAL, HYDROGEOLOGICAL AND HYDROLOGICAL STUDY WITH 9-12 NEW COLLEGE PARADE LOCATED