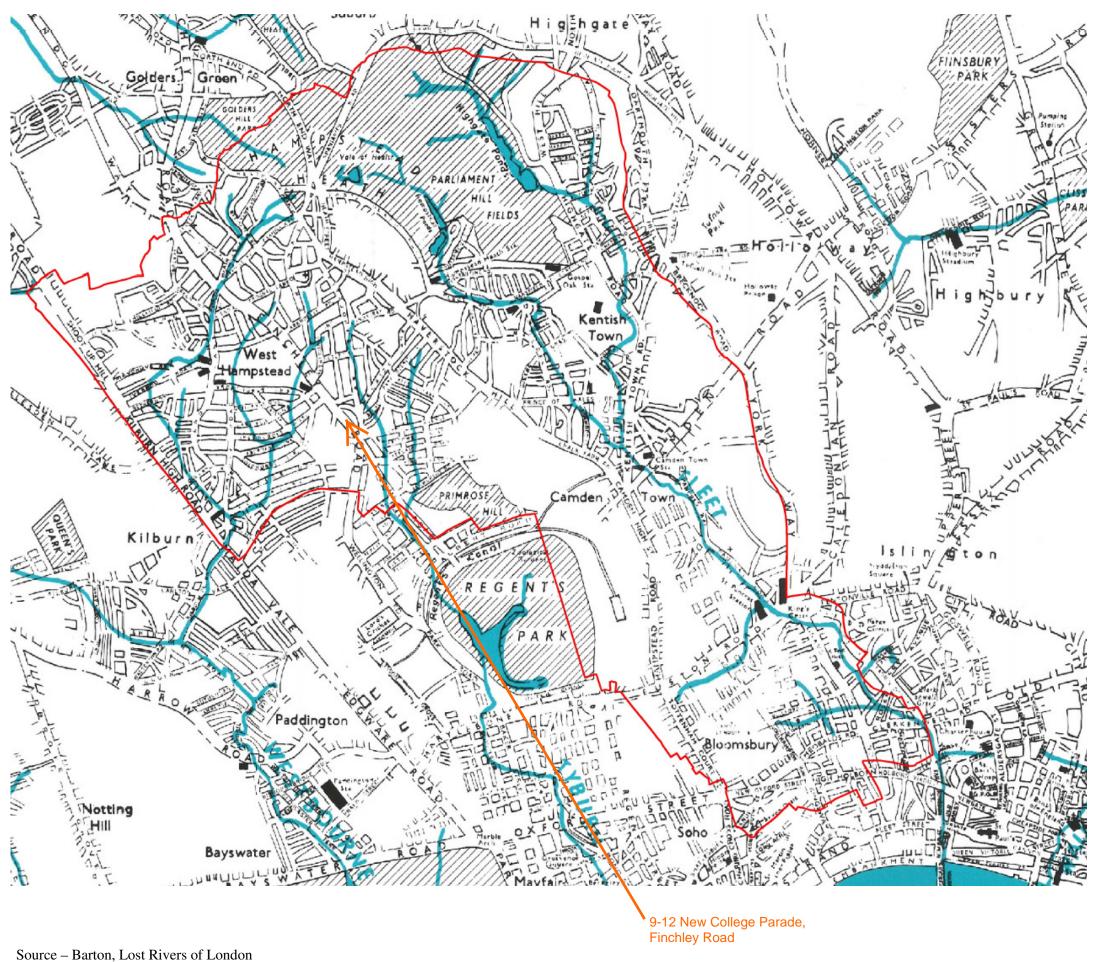

## APPENDIX A

FIGURES FROM THE CAMDEN GEOLOGICAL, HYDROGEOLOGICAL AND HYDROLOGICAL STUDY WITH 9-12 NEW COLLEGE PARADE LOCATED

213923 FIGURE

Camden Geological, Hydrogeological and Hydrological Study
Watercourses

213923 FIGURE 1