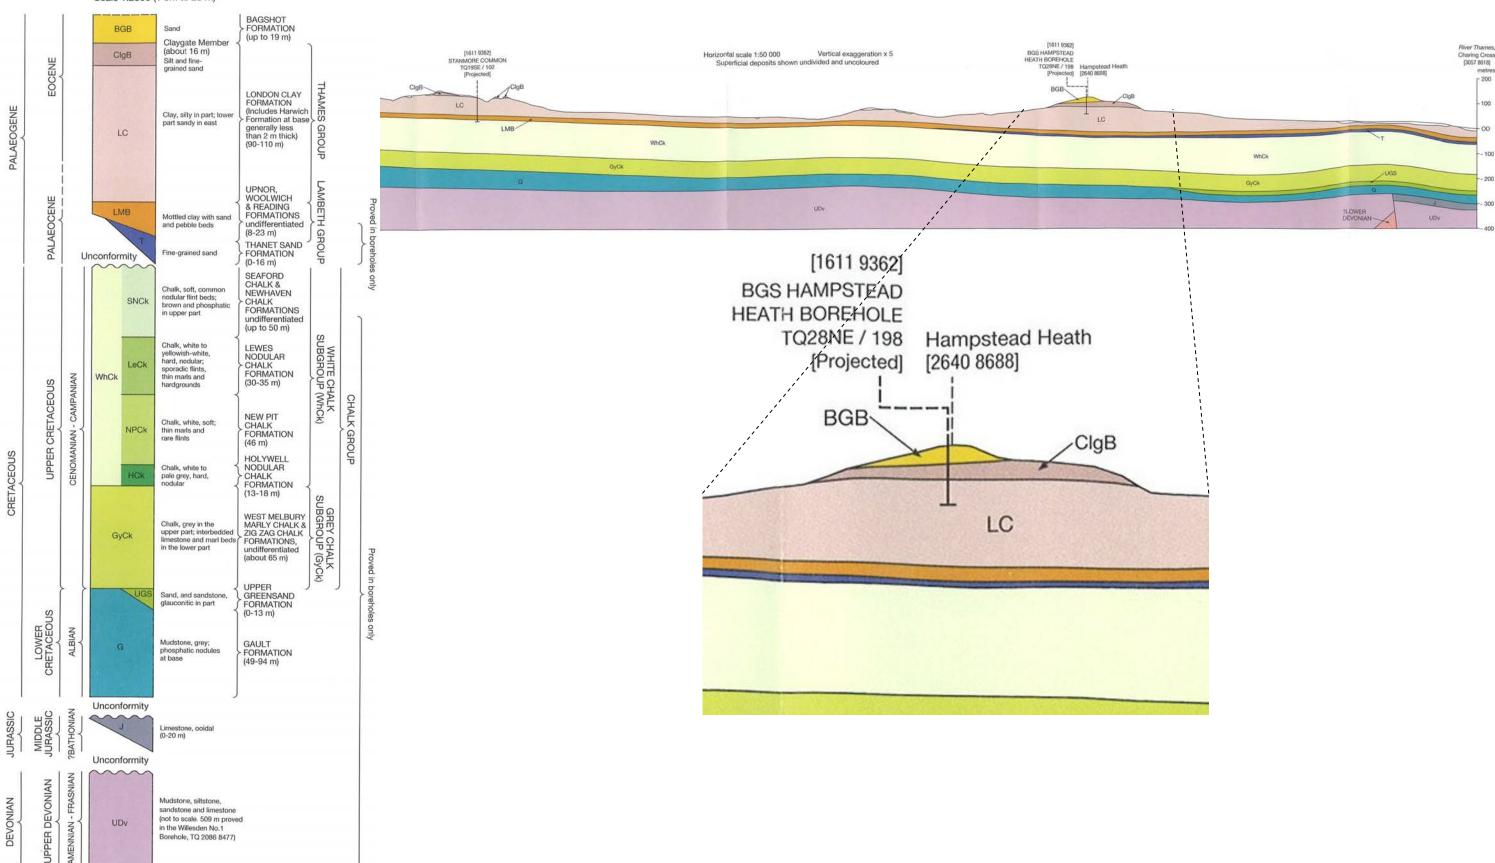

## GENERALIZED VERTICAL SECTION

Scale 1:2500 (1 cm to 25 m)

Source - British Geological Society, 1:50,000 Series England and Wales Sheet 256 – North London Camden Geological, Hydrogeological and Hydrological Study
Geological Long Section (NW – SE)