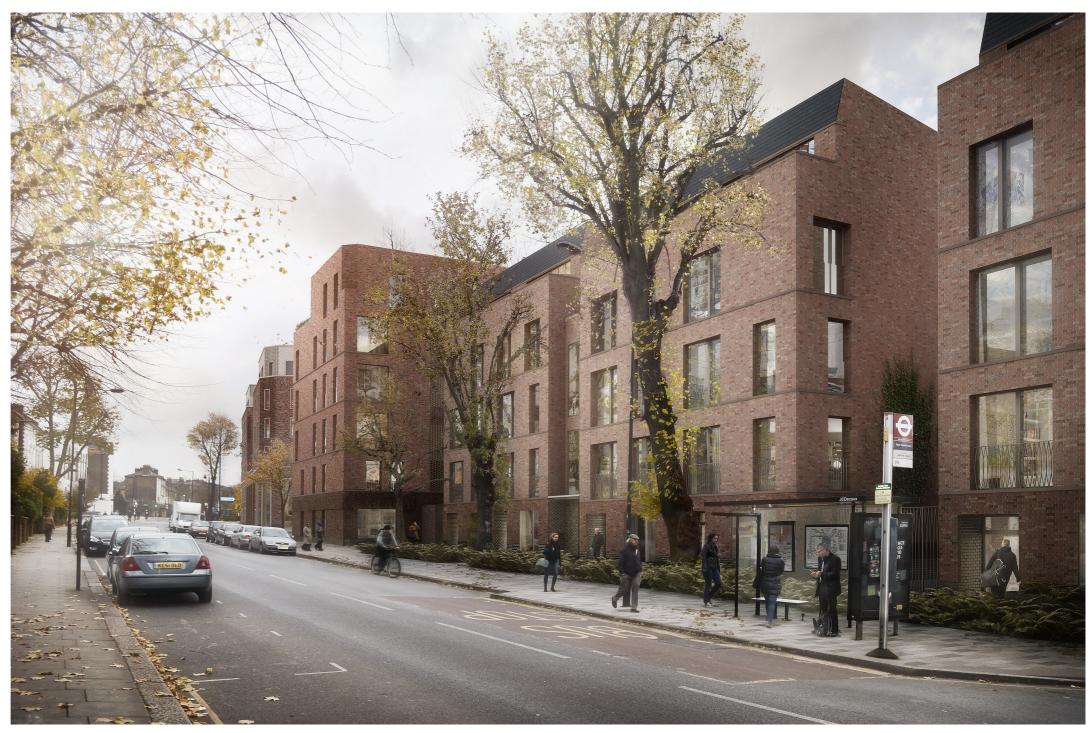

## **Agar Grove**

The linked villas of Plot H re-establish the historic street pattern and balance the section of the street. The villas are set back from the pavement line to allow for the retention of a number of existing trees. Plot I then extends back out to the pavement, aligning with Polt JKL beyond.

Image prepared by Forbes Massie. This is not a verified photomontage view.