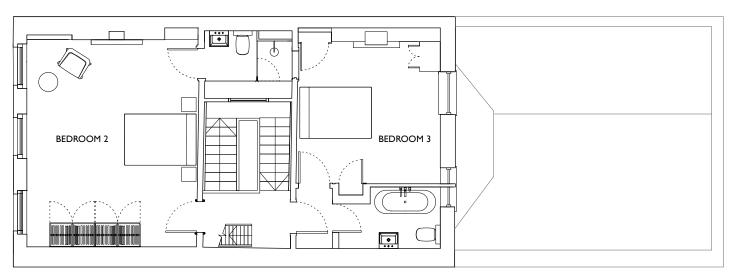

PROPOSED THIRD FLOOR PLAN

PROPOSED ROOF PLAN

21.12.12 ISSUED TO CAMDEN FOR PRE-VALIDATION APPLICATION CHECK

A \_ 07.01.14 LADDER ON 3F LANDING AND ACCESS DOOR TO ROOF NOW SHOWN

PROJECT:

35 LAMBS CONDUIT STREET