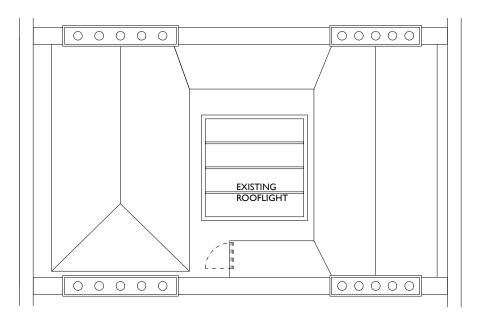

PROPOSED THIRD FLOOR PLAN

PROPOSED ROOF PLAN

21.12.12 ISSUED TO CAMDEN FOR PRE-VALIDATION APPLICATION CHECK

A \_ 07.01.14 LADDER ON 3F LANDING AND ACCESS DOOR TO ROOF NOW SHOWN

PROJECT:

35 LAMBS CONDUIT STREET