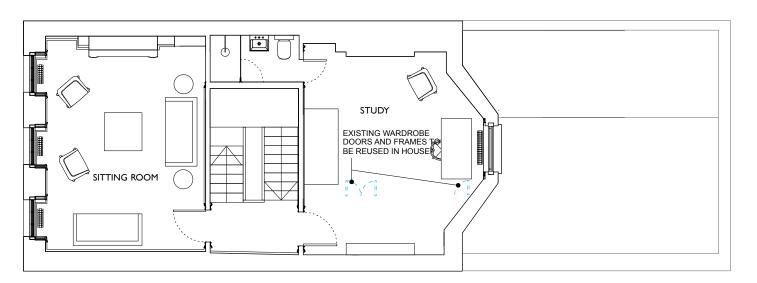

PROPOSED FIRST FLOOR PLAN

PROPOSED SECOND FLOOR PLAN

21.12.12 ISSUED TO CAMDEN FOR PRE-VALIDATION APPLICATION CHECK A \_ 07.01.14 NOTE ADDED TO IF REAR ROOM WARDROBES

PROJECT:

35 LAMBS CONDUIT STREET

DRAWING TITLE:
PROPOSED PLANS
FIRST & SECOND FLOORS