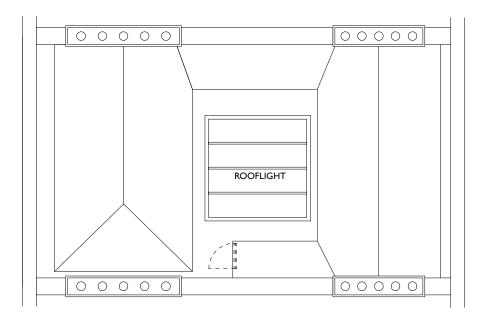

THIRD FLOOR ONE BEDROOM FLAT

EXISTING ROOF PLAN

SCALE I/100

| PRE-VALID                                                                                                                                                                                                                                                                                                                     | UED TO CAMDEN FOR<br>ATION APPLICATION CH<br>4 LADDER ON 3F LANDI<br>55S DOOR TO ROOF NC | NG |
|-------------------------------------------------------------------------------------------------------------------------------------------------------------------------------------------------------------------------------------------------------------------------------------------------------------------------------|------------------------------------------------------------------------------------------|----|
| NOTES:                                                                                                                                                                                                                                                                                                                        |                                                                                          |    |
| PROJECT:<br>35 LAMBS CONDUIT STREET<br>DRAWING TITLE:<br>EXISTING PLANS<br>THIRD FLOOR & ROOF<br>STATUS:<br>PRELIMINARY                                                                                                                                                                                                       |                                                                                          |    |
| NOTE:<br>Do not scale from the drawing. Any discrepancies<br>to be reported to the architect.<br>All dimensions will be taken on site prior to<br>ordering and construction.<br>Copyright remains with the architect.<br>This drawing is to be read in conjunction with the<br>specification and all other relevant drawings. |                                                                                          |    |
| JAMES GORST<br>ARCHITECTS Ltd<br>The House of Detention<br>Clerkenwell Close<br>London ECIR 0AS<br>t 020 7336 7140<br>f 020 7336 7150<br>e info@jamesgorstarchitects.com                                                                                                                                                      |                                                                                          |    |
| SCALE:                                                                                                                                                                                                                                                                                                                        | DRAWING NUMBER:<br>LCS_12 004                                                            |    |