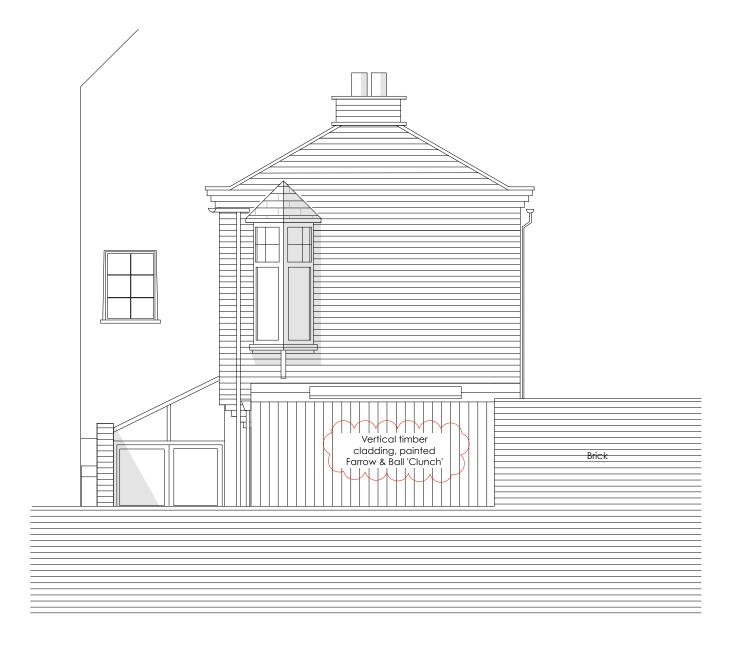

APPROVED ELEVATION PROPOSED ELEVATION

| DRAWING                |                                                                        | REV | DATE   | BY | DESCRIPTION                                                                | NOTES | Mark Waghorn Architects Ltd         |
|------------------------|------------------------------------------------------------------------|-----|--------|----|----------------------------------------------------------------------------|-------|-------------------------------------|
|                        | PROPOSED SIDE ELEVATION                                                | Α   | 7.1.14 | LJ | Ommission of note regarding paint finish Farrow & Ball 'clunch' from brick |       | Abermarlais Business Park           |
| PROJECT                | 11 HOLLYBERRY LANE                                                     |     |        |    | elevation.                                                                 |       | Llangadog<br>Carmarthenshire        |
| CLIENT                 | COLIN SMITH                                                            |     |        |    |                                                                            |       | SA19 9NG                            |
| JOB NO.<br><b>1204</b> | DRAWING NO. REVISION DRAWN BY DATE DRAWN SCALE 212 MW 14.11.13 1:50@A3 |     |        |    |                                                                            |       | 01550 777917 info@markwaghorn.co.uk |
| 1                      |                                                                        | I   |        |    |                                                                            |       |                                     |