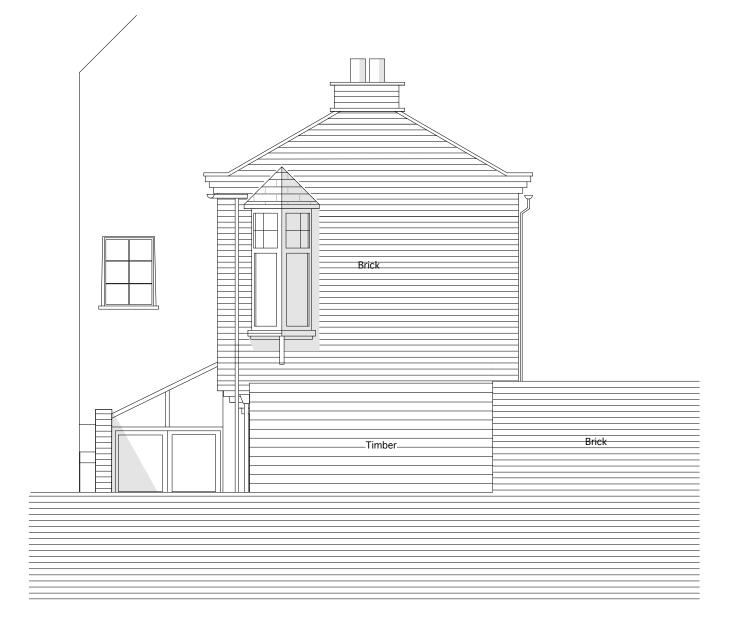

APPROVED ELEVATION PROPOSED ELEVATION

| DRAWING                |                                                                        | REV | DATE   | BY | DESCRIPTION                                                                | NOTES | Mark Waghorn Architects Ltd         |
|------------------------|------------------------------------------------------------------------|-----|--------|----|----------------------------------------------------------------------------|-------|-------------------------------------|
|                        | PROPOSED SIDE ELEVATION                                                | Α   | 7.1.14 | LJ | Ommission of note regarding paint finish Farrow & Ball 'clunch' from brick |       | Abermarlais Business Park           |
| PROJECT                | 11 HOLLYBERRY LANE                                                     |     |        |    | elevation.                                                                 |       | Llangadog<br>Carmarthenshire        |
| CLIENT                 | COLIN SMITH                                                            |     |        |    |                                                                            |       | SA19 9NG                            |
| JOB NO.<br><b>1204</b> | DRAWING NO. REVISION DRAWN BY DATE DRAWN SCALE 212 MW 14.11.13 1:50@A3 |     |        |    |                                                                            |       | 01550 777917 info@markwaghorn.co.uk |
| 1                      |                                                                        | I   |        |    |                                                                            |       |                                     |