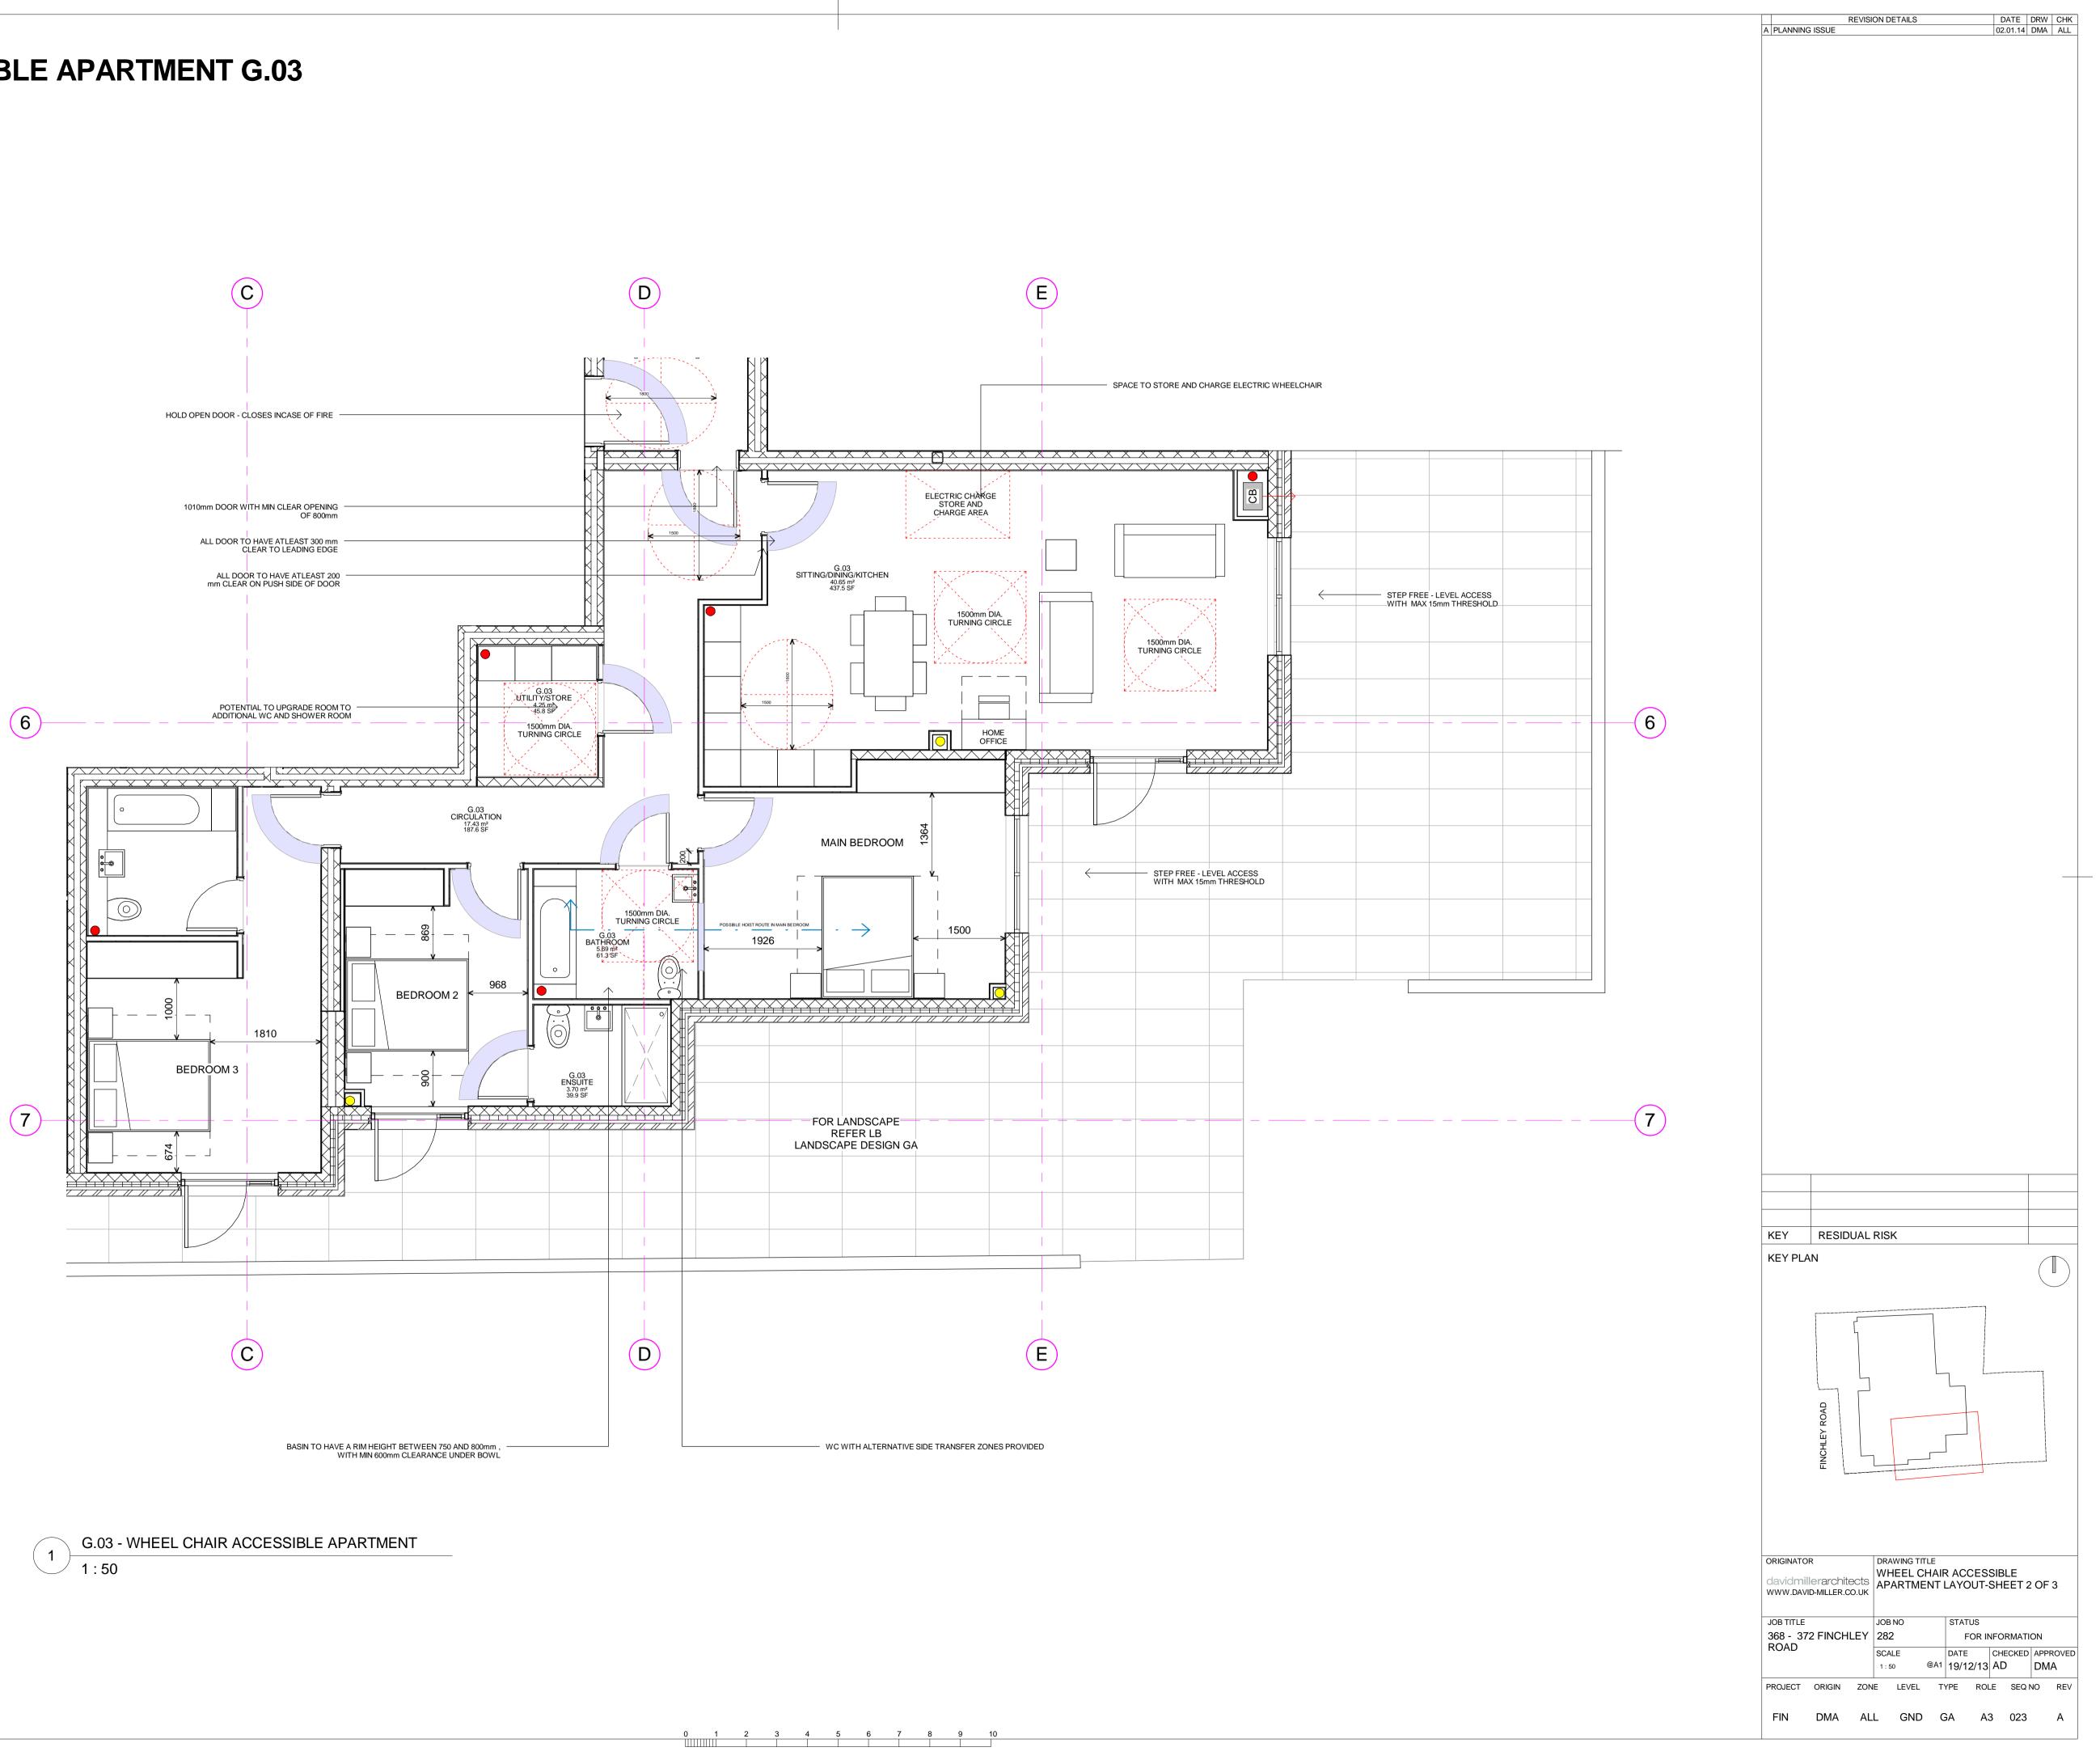

## WHEEL CHAIR ACCESSIBLE APARTMENT G.03

WHEELCHAIR ACCESSIBLE LAYOUT FOR GROUND FLOOR APARTMENT

3 Bed 4 Person

1. Dwelling has been designed on one level.

2. The main Entrance Door is 1010mm with a min clear opening of 800mm

3. The entrance hall way has a manoeuvring area of 1500mm x 1800mm behind the entrance door

4.A space to store and charge an electric wheelchair is provided in the sitting/dining/kitchen

5. All halls have been built to accommodate and facilitate 90 degree turns

6. All doors in rooms have been designed with 300mm clear on the pull side and 200mm clear on the push side

7.Sufficient turning space has been provided within the kitchen space and the layout has been designed to allow for flexibility of the user

8.All Bedrooms have a 1200 x1200mm clear space to one side of the bed

9.Bathrooms have been provided to facilitate frontal and side transfer to toilets.

10.Wheelchair accessible bathrooms has a 1500x1500mm manoeuvring space clear of all fitting

11. In all wheelchair accessible bathrooms a drainage gully is to be provided to facilitate the installation of level entry shower (for a shower area of 1000 x 1000mm

12. Suitable construction is in place to allow for a ceiling hoist within the apartment between main bedroom and bathroom

13. Windows are all operable from a seated position. Handle to be no higher that 1000mm from FFL.