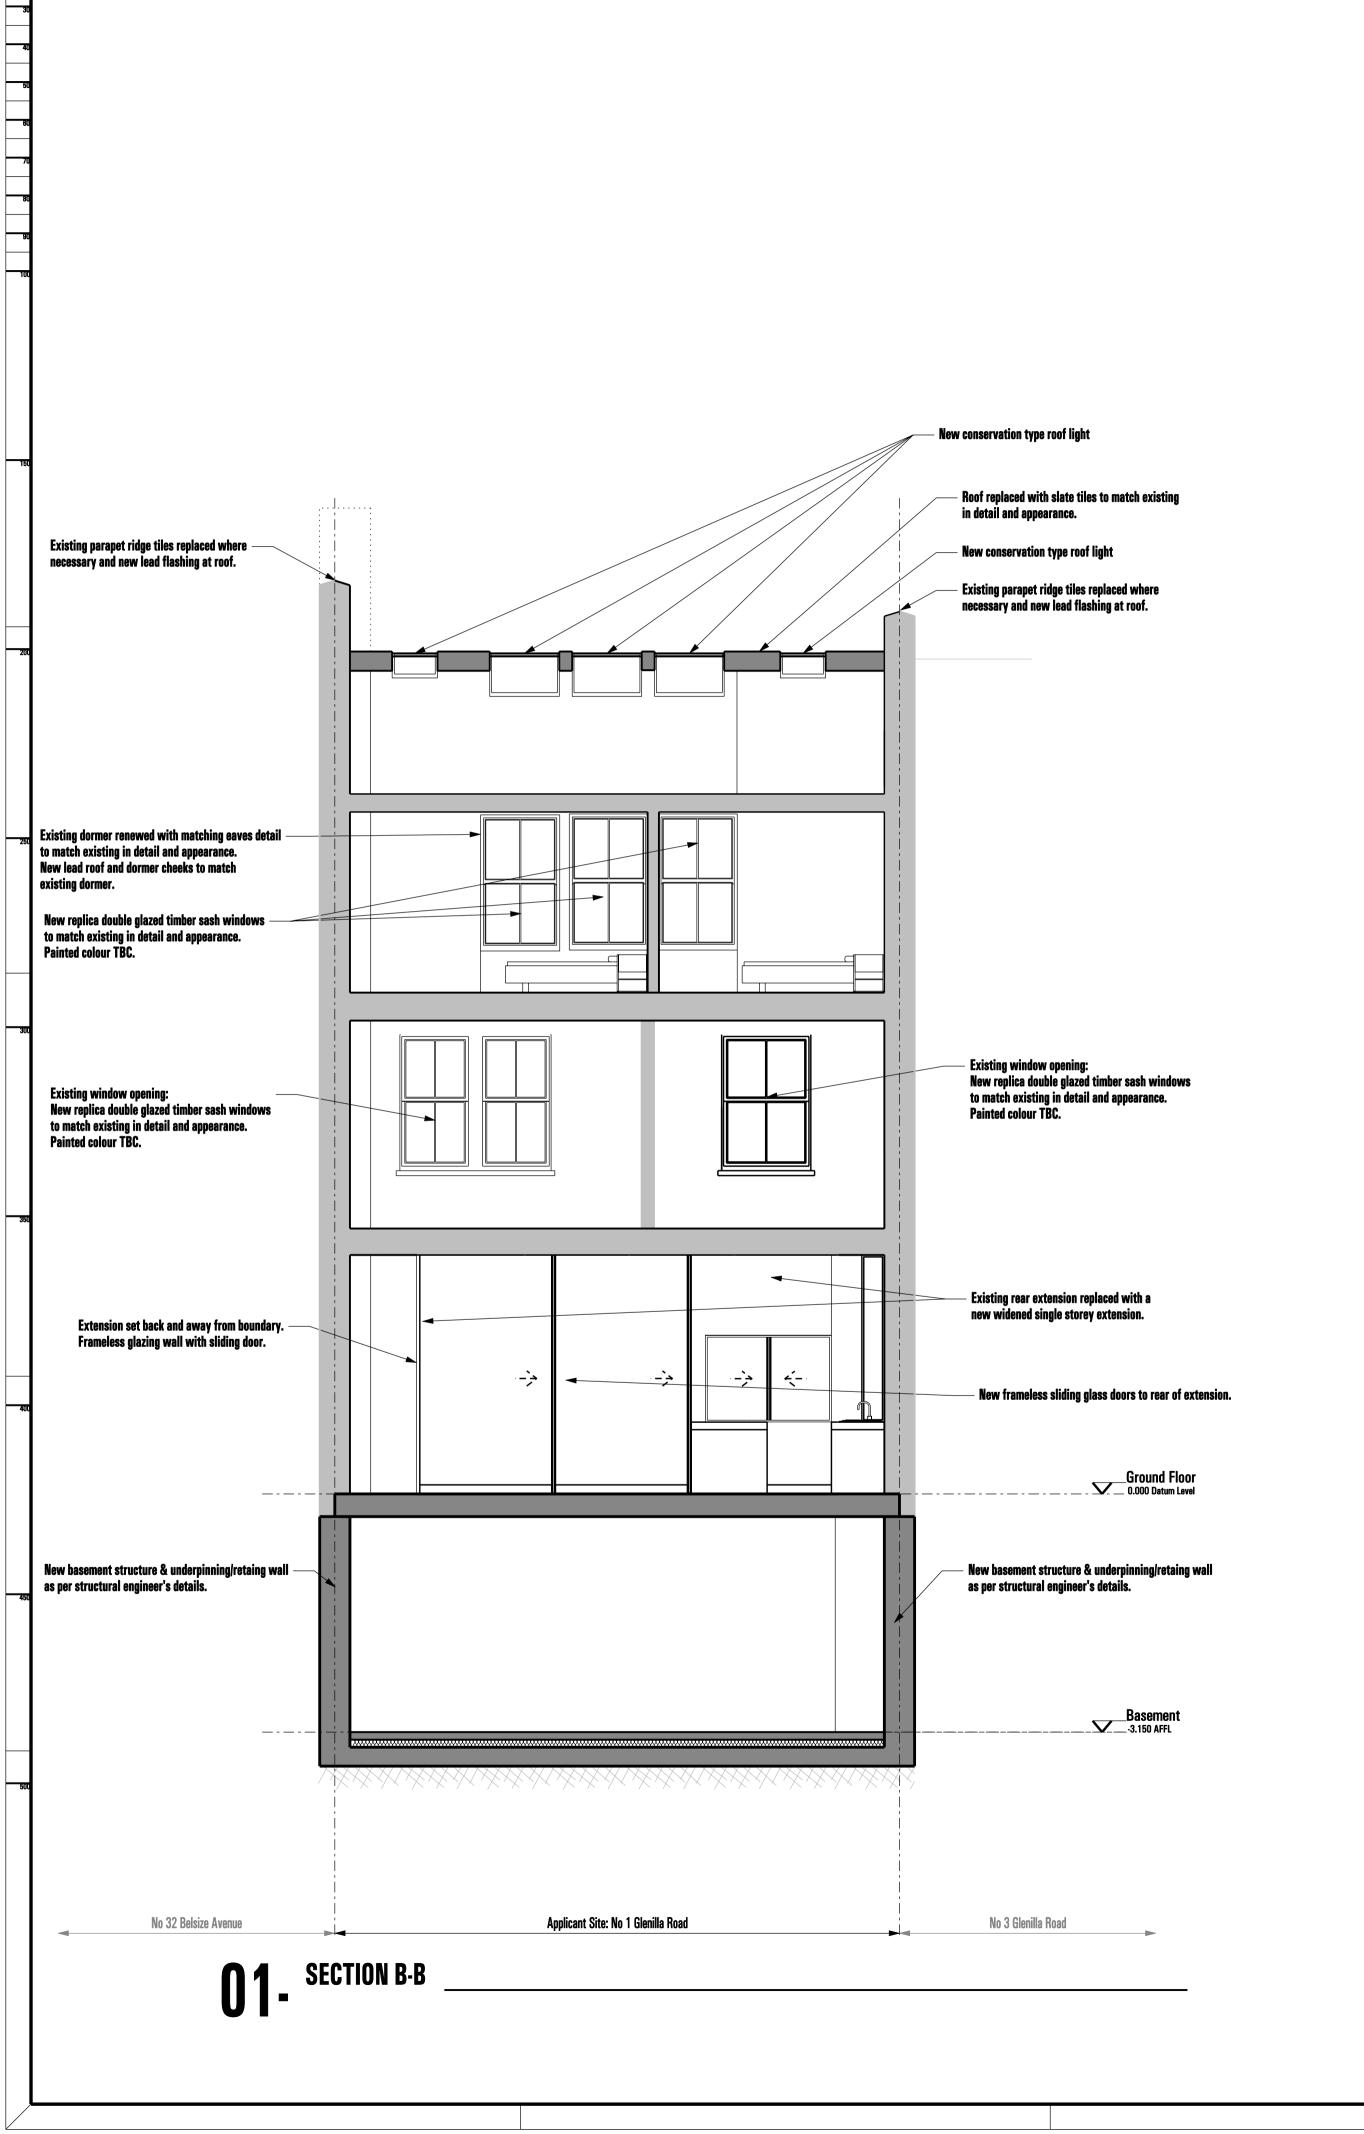

## **HOUSE BENGIS**

1 Glenilla Road

London NW3 4AJ

Title PROPOSED: **SECTION B-B** 

| Job No.<br>SP-A1020 | Date<br>March 2013 | Drawn<br>AVK     |
|---------------------|--------------------|------------------|
| Scale<br>1:50 @A1   | Drawing No. A032   | Revision<br>D 01 |
| 1:100 @A3           | AUJZ               | P-01             |