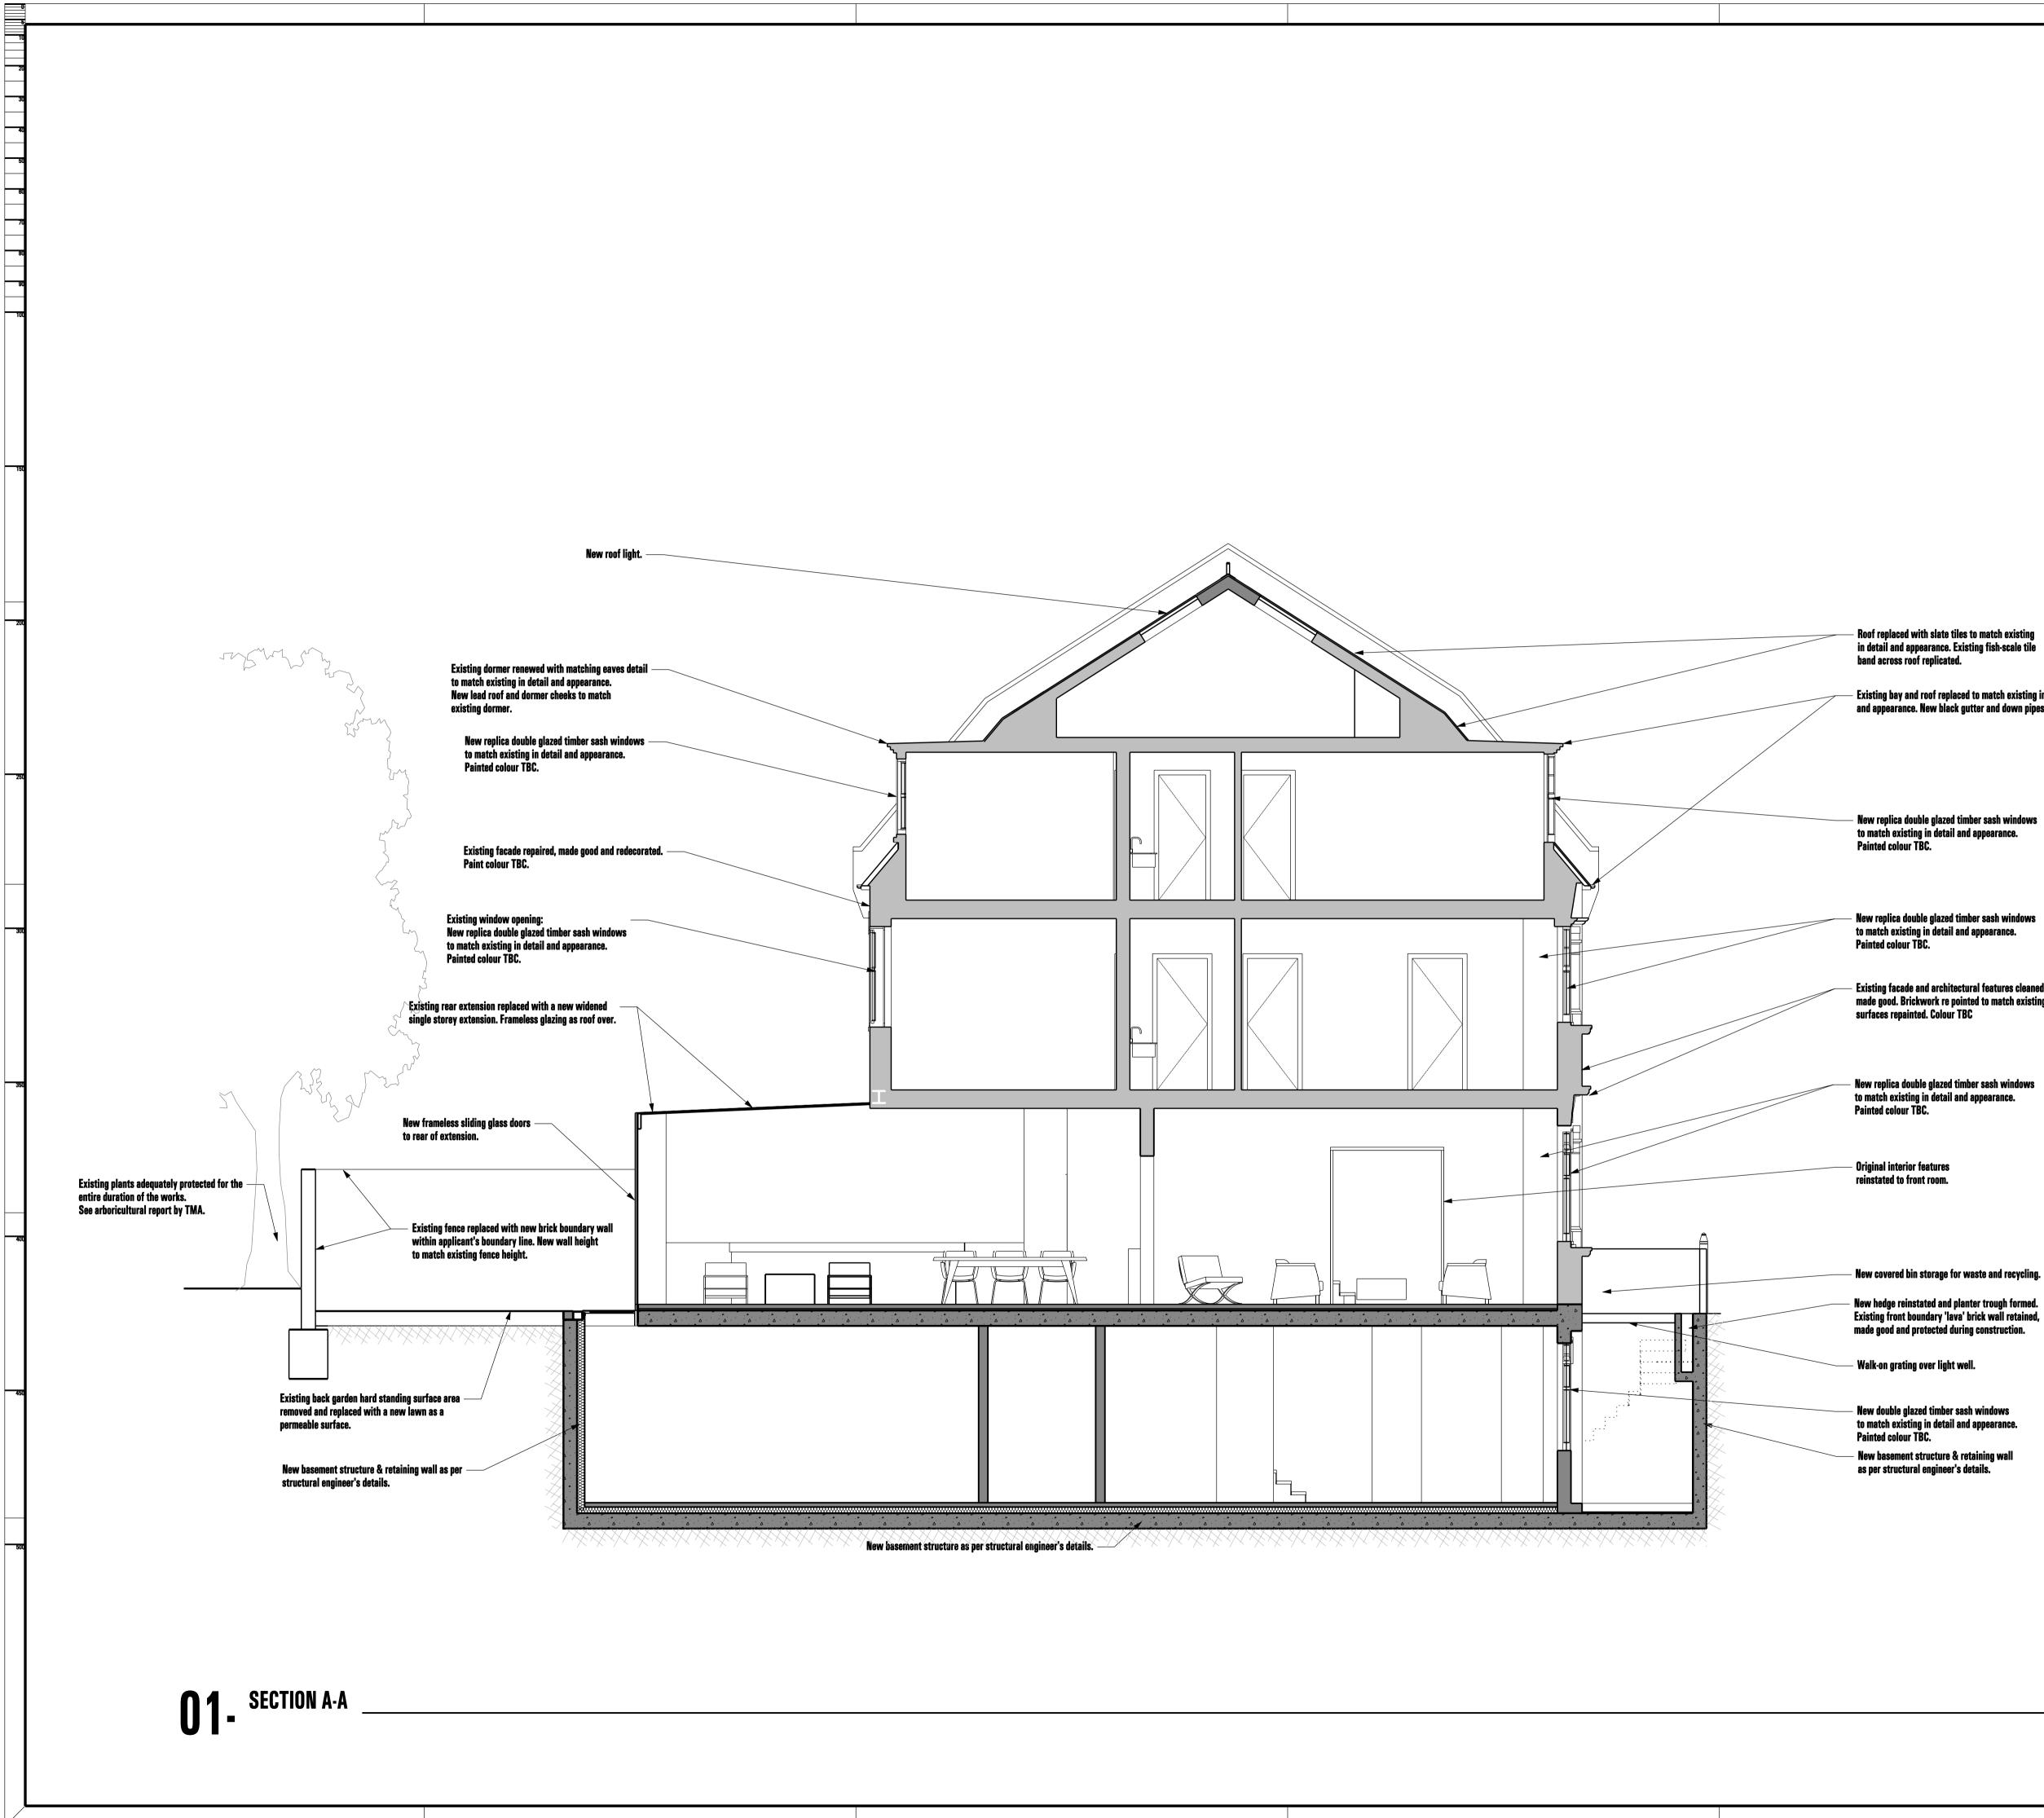

Existing bay and roof replaced to match existing in detail and appearance. New black gutter and down pipes to match existing.

Existing facade and architectural features cleaned, repaired and made good. Brickwork re pointed to match existing and surfaces repainted. Colour TBC