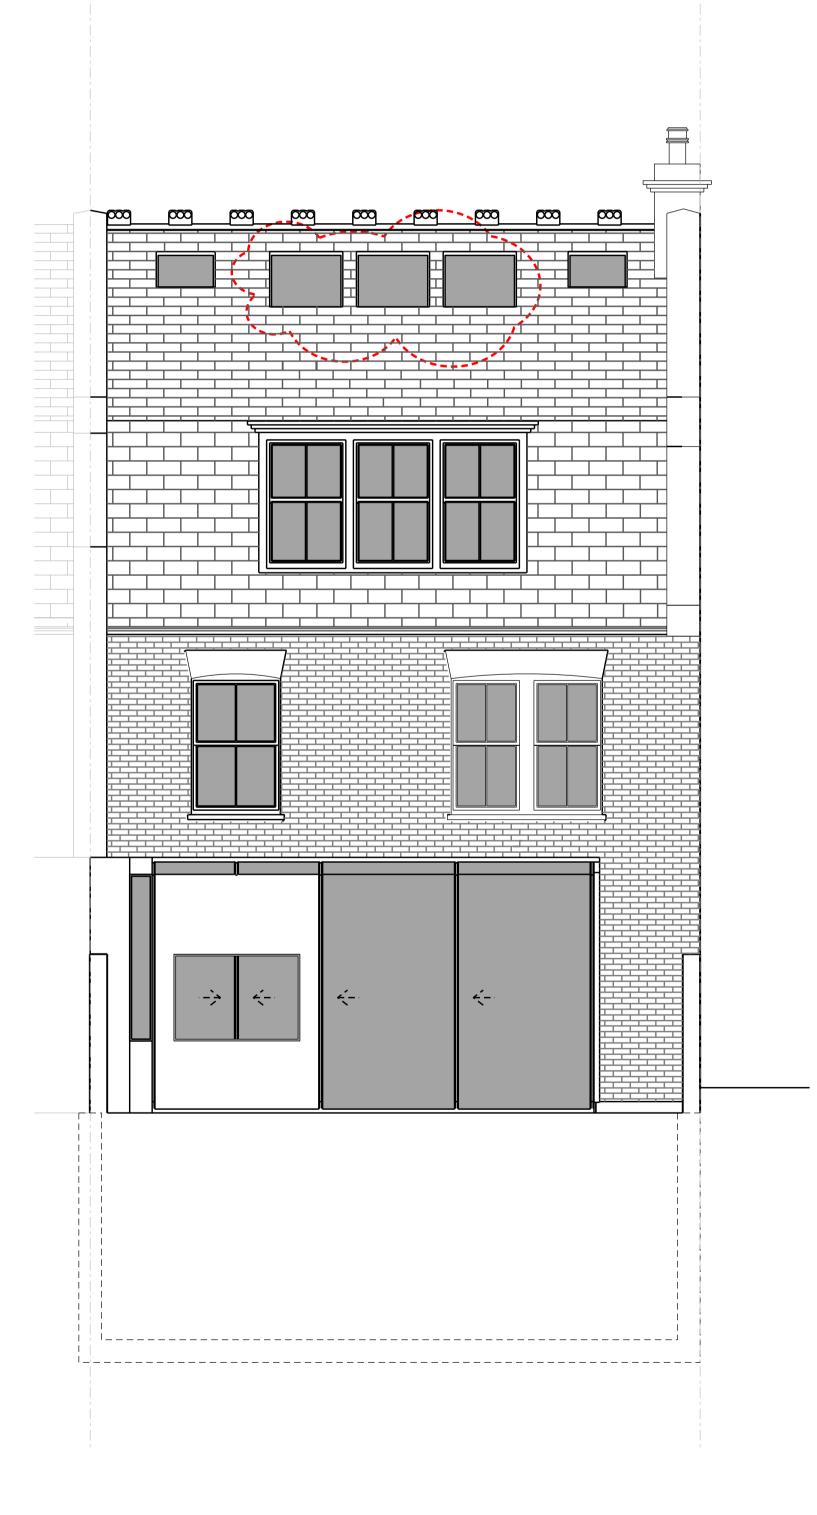

## **HOUSE BENGIS**

1 Glenilla Road London NW3 4AJ

Title PROPOSED: STREET ELEVATION & **REAR ELEVATION** 

| Job No.                        | Date             | Drawn            |
|--------------------------------|------------------|------------------|
| SP-A1020                       | March 2013       | AVK              |
| Scale<br>1:50 @A1<br>1:100 @A3 | Drawing No. A021 | Revision<br>P-01 |