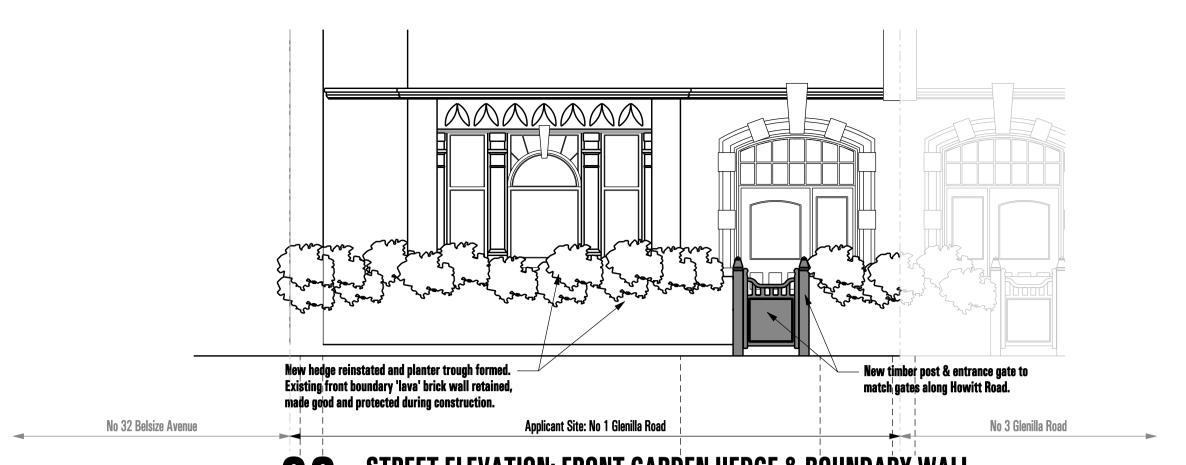

STREET ELEVATION: FRONT GARDEN HEDGE & BOUNDARY WALL

 Do not scale off these drawings. Dimensions govern.
 All dimensions are given in millimetres (mm) unless noted otherwise. 3. All dimensions shall be verified on site before proceeding with the work. -sporadicSPACE shall be notified immediately in writing of any discrepancies.