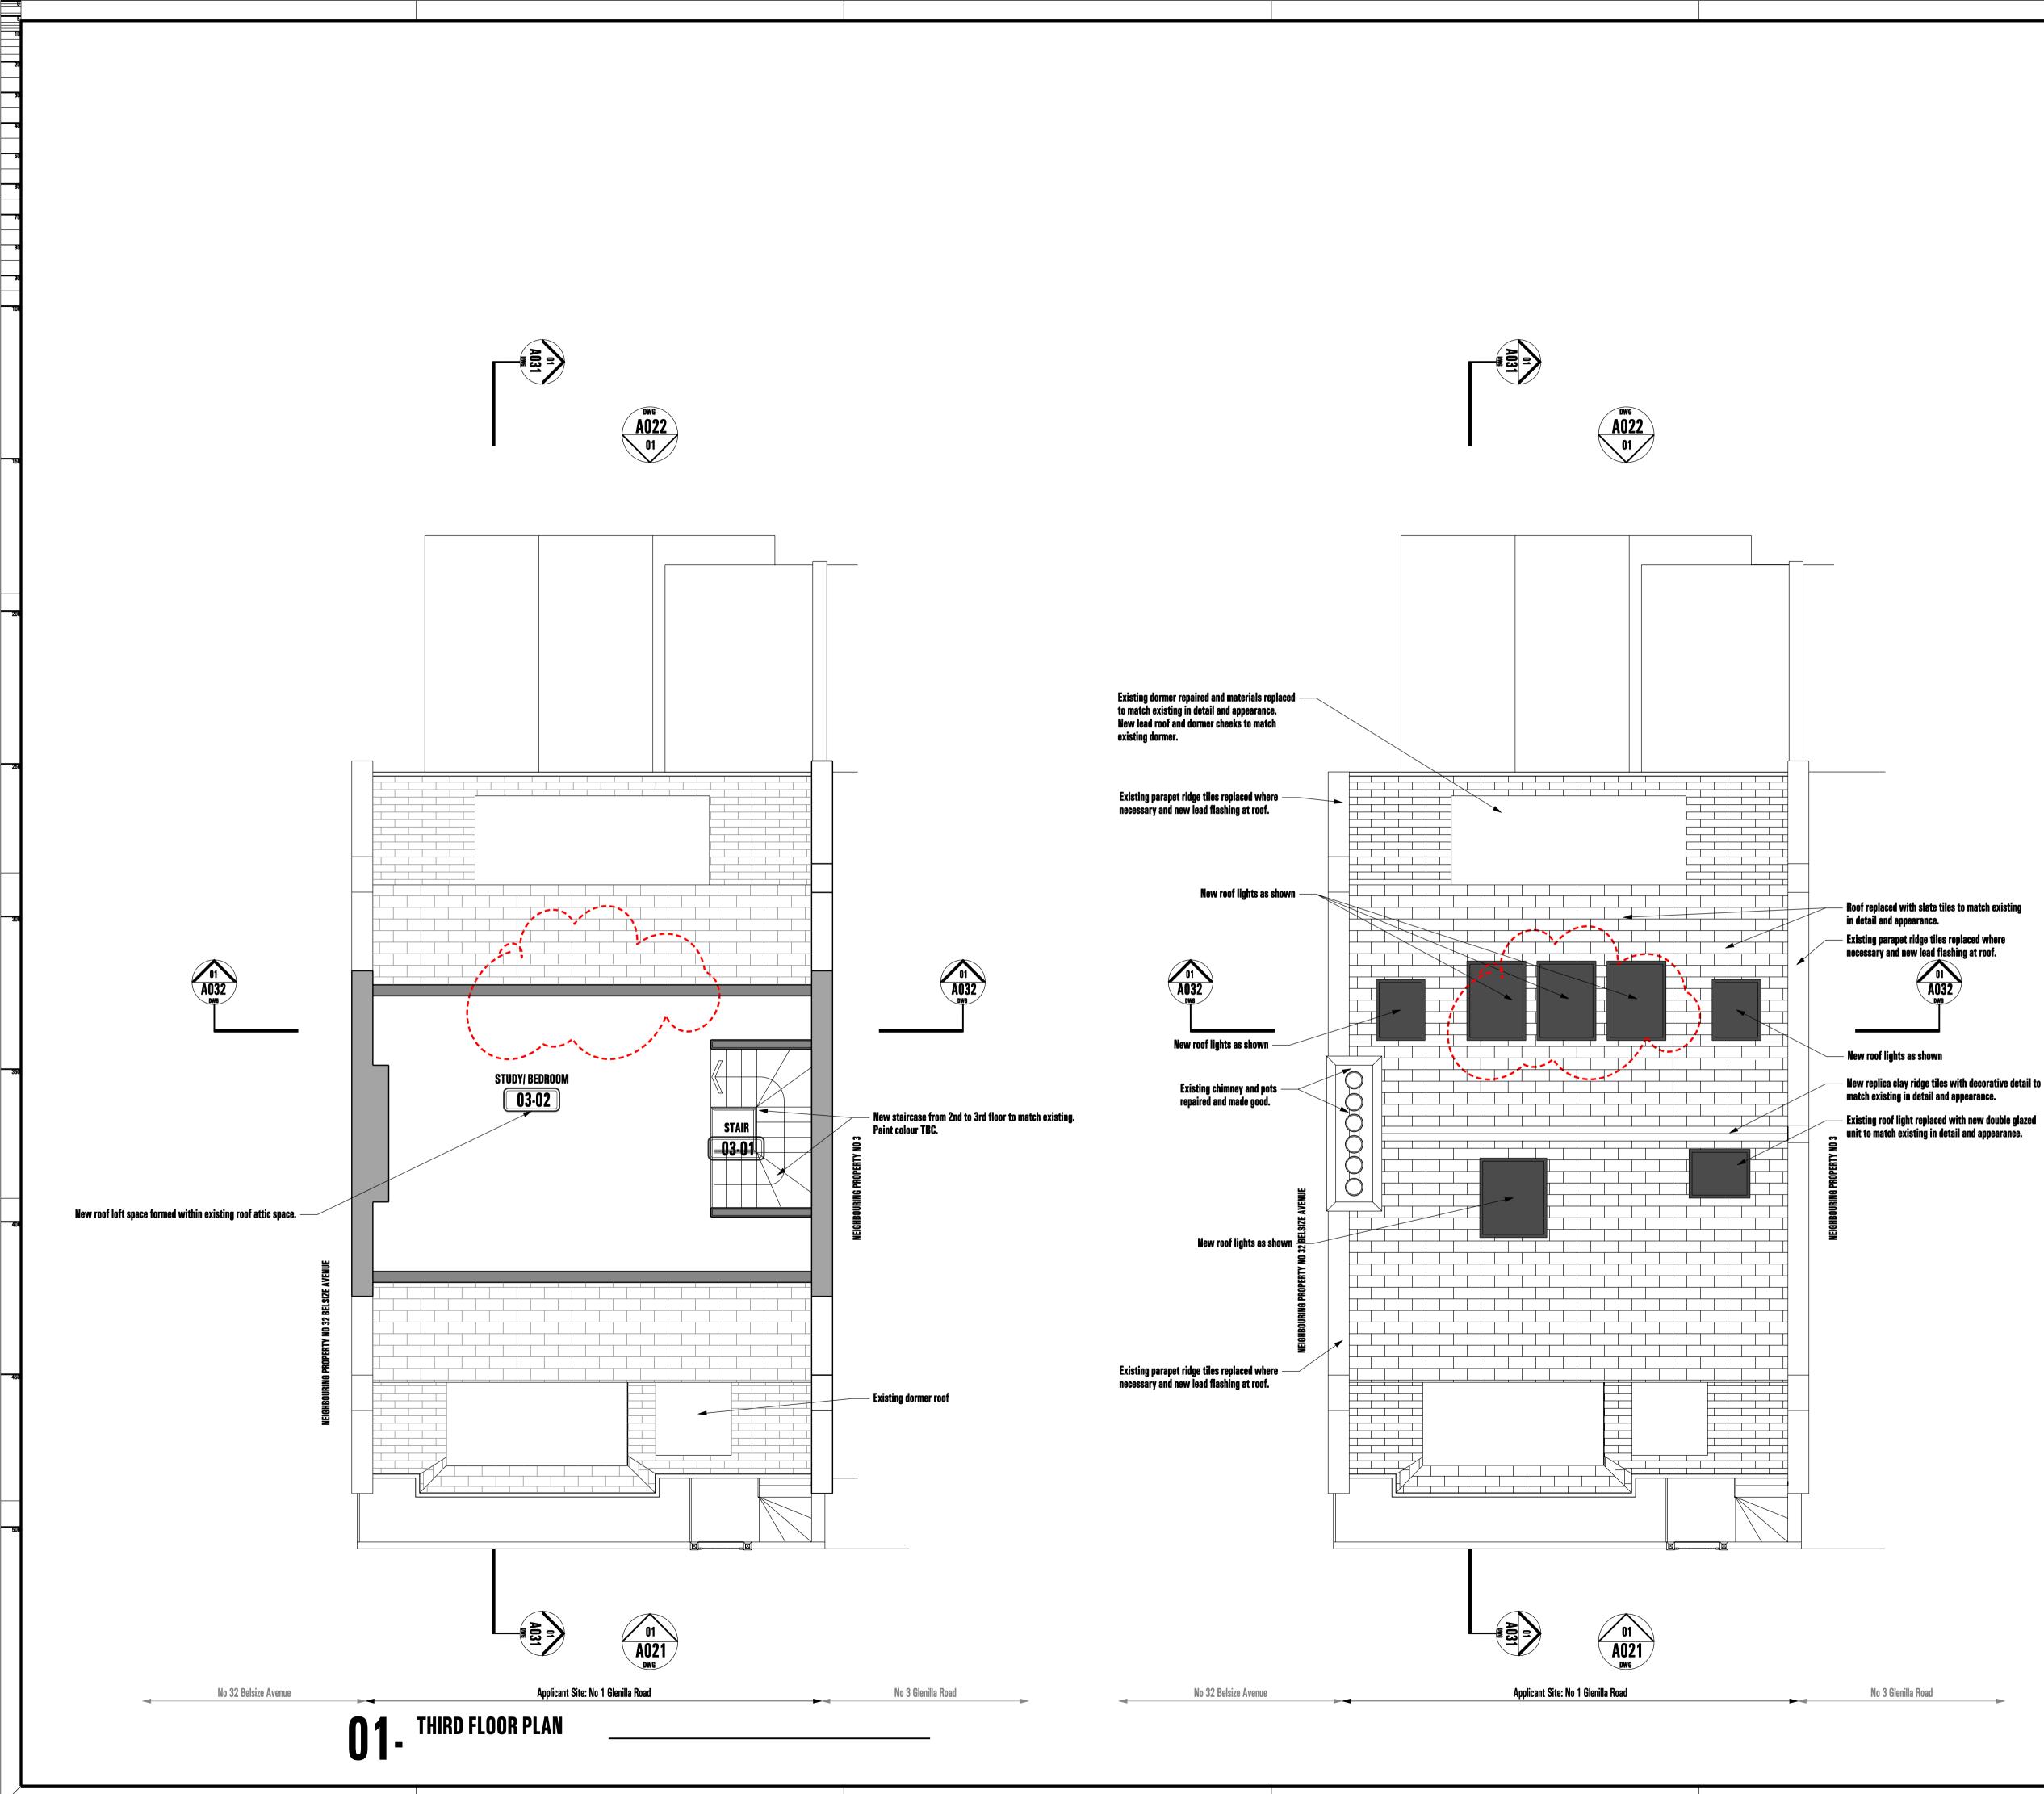

## HOUSE BENGIS

1 Glenilla Road London NW3 4AJ

Project

Title PROPOSED: THIRD FLOOR PLAN & **ROOF PLAN** 

| Job No.               | Date        | Drawn    |
|-----------------------|-------------|----------|
| SP-A1020              | March 2013  | AVK      |
| Scale                 | Drawing No. | Revision |
| 1:50 @A1<br>1:100 @A3 | A003        | P-01     |