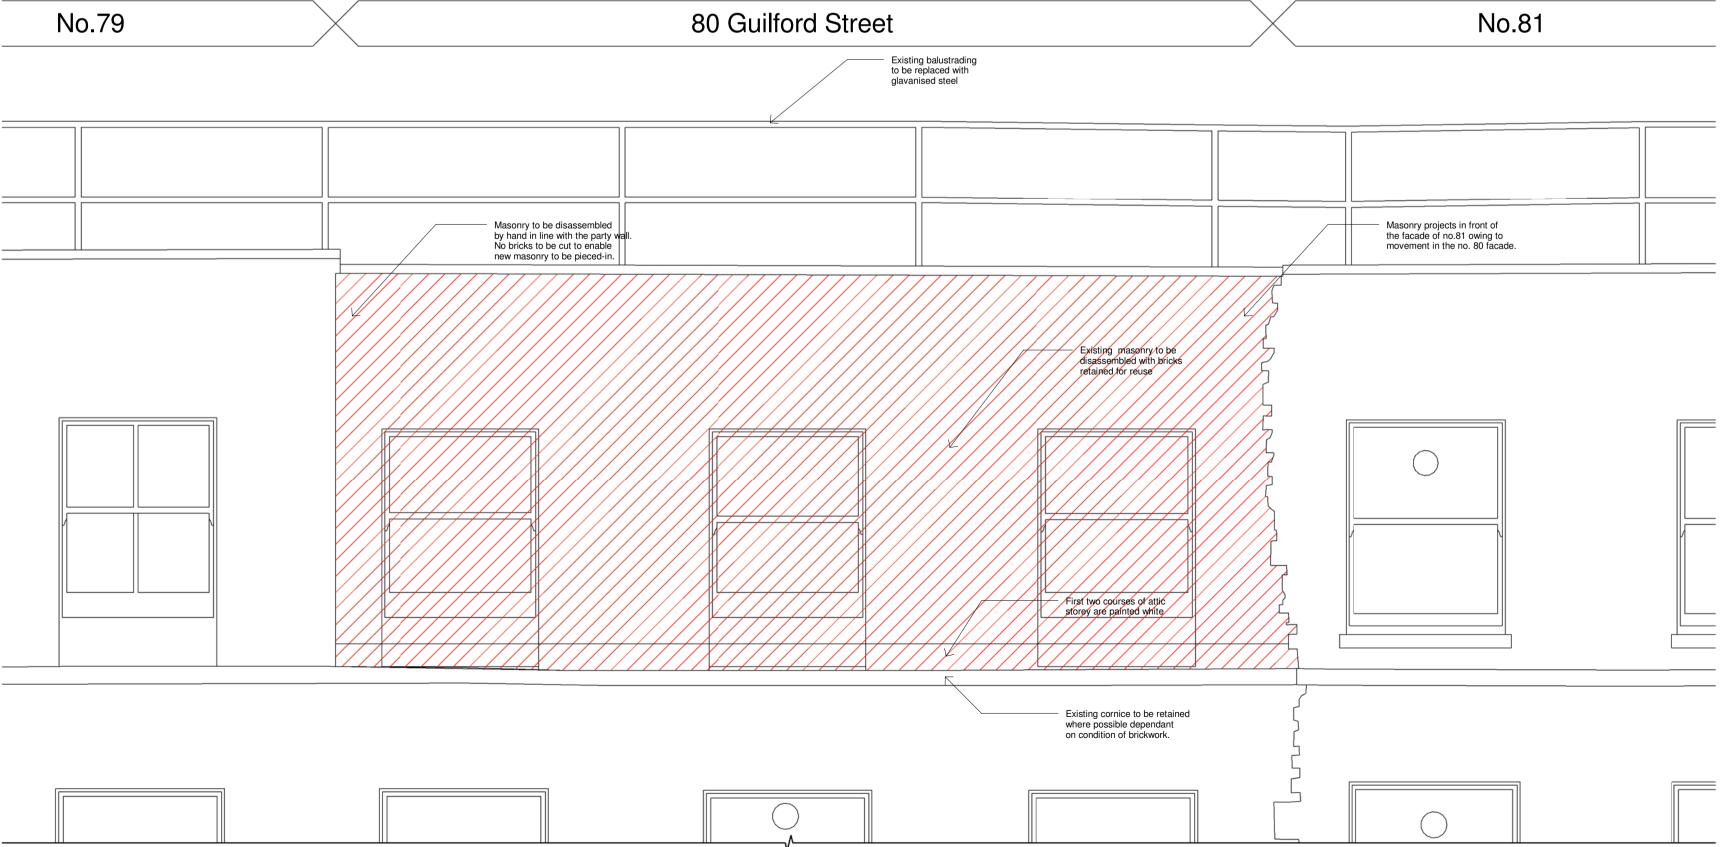

| A0          | SW       |
| Date         |             | Checked  |
| 02/12/13     |             | NM       |
| PLANNING     |             |          |
| Project No.  | Drawing No. | Revision |
| 3316         | 1413        | K        |





Ground Floor

Basement

First Floor

Second Floor

Third Floor

Roof





Existing

Works



Note:

Please note that drawing number 3316 2230 K superseeds 3092 2230 J

AREA OF VAULTS UNDER PAVEMENT IS INDICATIVE. DRAWINGS SUBJECT TO FULL DETAILED SURVEY





5m

## Project Title 80 Guilford Street Bloomsbury, London





# Existing Longitudinal Section

Proposed Longitudinal Section

Key Plan





New Construction Existing

Original features to be retained in accordance with Schedule of Works







# 1:25 Section through Existing Roof Construction







# Front Facade see Detail of Elevation below

| 1           |                                                                                                                                                                                                                               |
|-------------|-------------------------------------------------------------------------------------------------------------------------------------------------------------------------------------------------------------------------------|
|             | Wall has subsided and<br>decoupled from wall plate<br>resulting in structural failure.                                                                                                                                        |
|             | Please see Kir