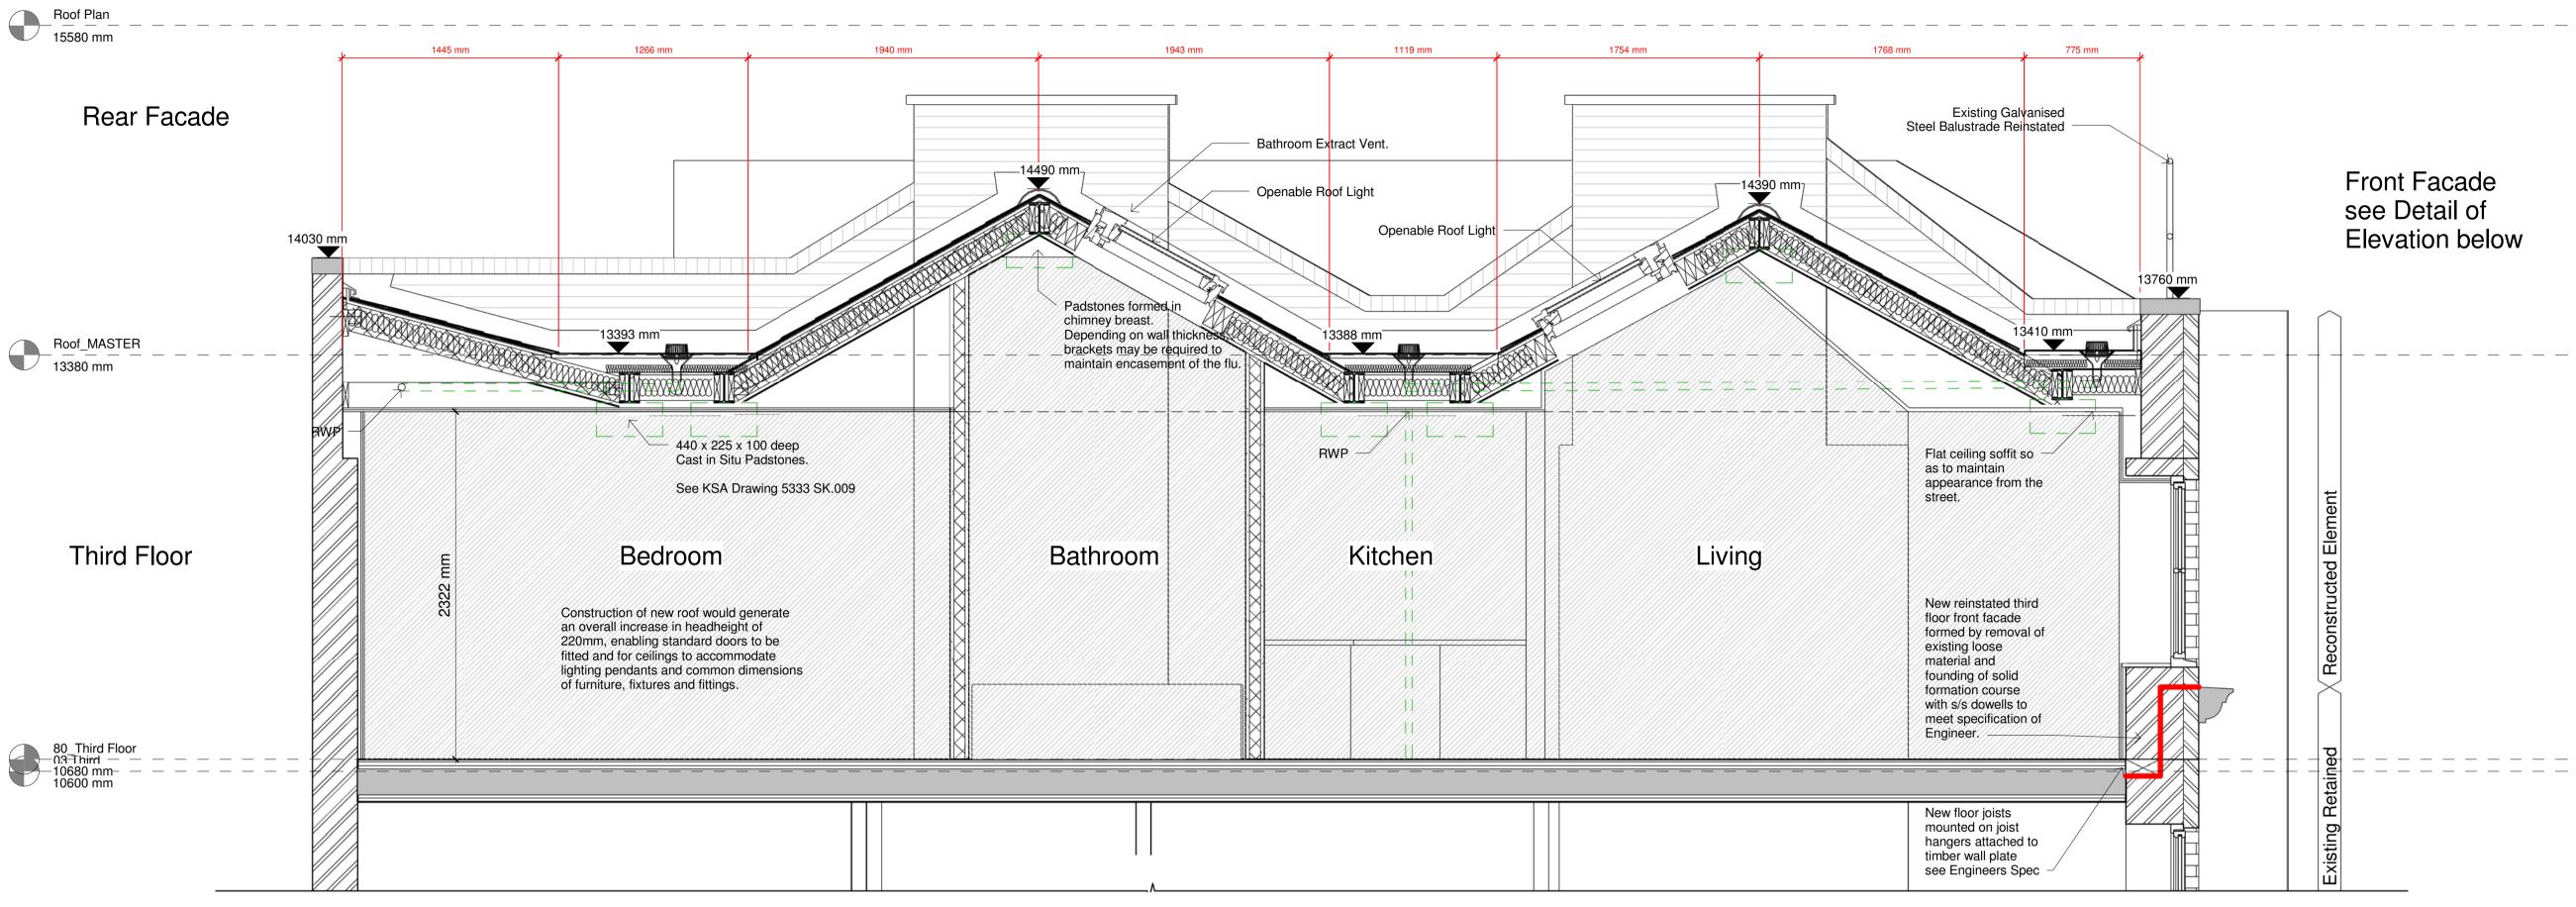

it may be<br>possible to retain cornice. |



Rivergate House Bristol, BS1 6LS **T.** 0117 923 2535 F. 0117 942 6689 bristol@aww-uk.com

7 Birchin Lane London, EC3V 9BW **T.** 020 7160 6000 **F.** 020 7160 6001 london@aww-uk.com

East Quay House Plymouth, PL4 0HN T. 01752 261282 F. 01752 261332 plymouth@aww-uk.com

www.aww-uk.com

### Project Title 80 Guilford Street Bloomsbury, London Drawing Title

## Existing Roof Section

| 3316        | 6002        |          |
|-------------|-------------|----------|
| Project No. | Drawing No. | Revision |
| Status      |             |          |
| 12/04/13    |             | Checker  |
| Date        |             | Checked  |
| 1 : 25      | A1          | Author   |
| Scale       | Sheet Size  | Drawn    |
|             |             |          |



1:25 Section through Proposed Roof Construction

 $\vdash$ 





1:25 Upper section of front facade elevation showing proposed works

Notes This drawing may be scaled for the purposes of Planning Applications, Land Registry and for Legal plans where the scale bar is used, and where it verifies that the drawing is an original or an accurate copy. It may not be Always refer to figured dimensions. All dimensions are to be checked on state of for construction purposes. Always refer to figured dimensions. All dimensions are to be checked on site. Discrepancies and/or ambiguities between this drawing and information given elsewhere must be reported immediately to this office for clarification before proceeding. All drawings are to be read in conjunction with the specification and all works to