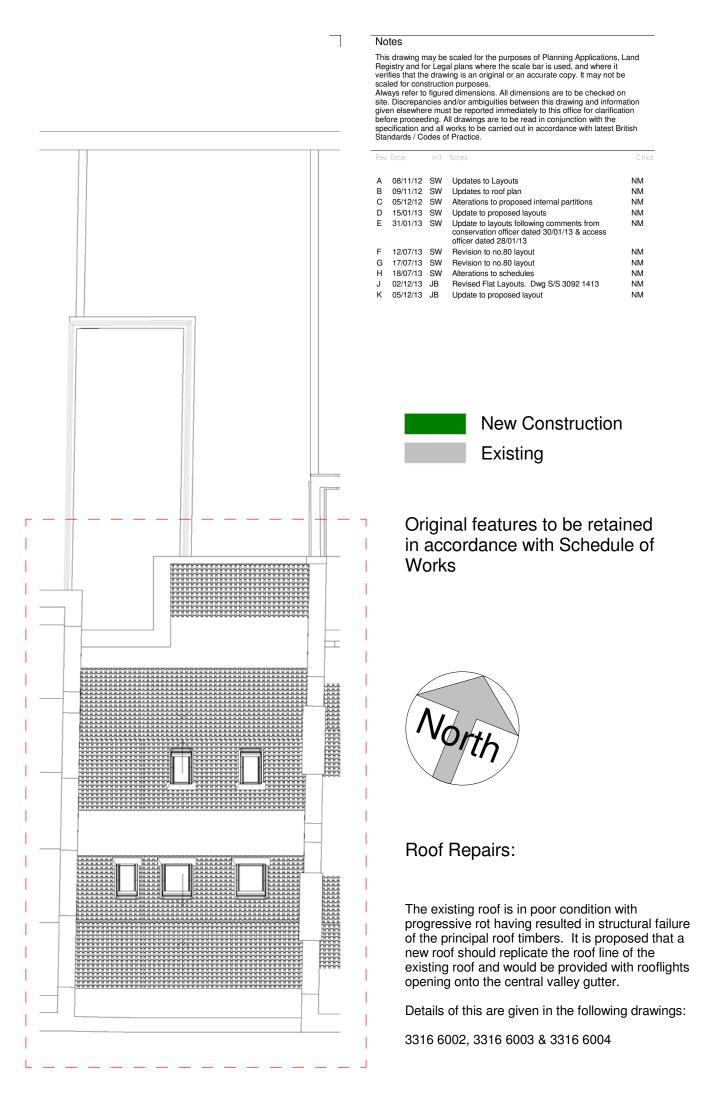

nt | 2        | 2         | 124.5 m <sup>2</sup> | 1340 ft <sup>2</sup> |
| No.80                                                    | 00 Ground    | 2        | 2         | 100.6 m <sup>2</sup> | 1083 ft <sup>2</sup> |
| No.80                                                    | 01 First     | 1        | 1         | 79.6 m <sup>2</sup>  | 857 ft <sup>2</sup>  |
| No.80                                                    | 02 Second    | 1        | 1         | 65.8 m <sup>2</sup>  | 709 ft <sup>2</sup>  |
| No.80                                                    | 03 Third     | 1        | 1         | 65.8 m²              | 708 ft <sup>2</sup>  |
| Grand total: 5 436.4 m <sup>2</sup> 4697 ft <sup>2</sup> |              |          |           |                      | 4697 ft <sup>2</sup> |



Roof Plan 1:100

## Note:

Please note that drawing number 3316 1413 superseeds 3092 1413.

AREA OF VAULTS UNDER PAVEMENT IS INDICATIVE. DRAWINGS SUBJECT TO FULL DETAILED SURVEY



| Scale        | Sheet Size  | Drawn    |
|--------------|-------------|----------|
| As indicated | A0          | SW       |
| Date         |             | Checked  |
| 02/12/13     |             | NM       |
| PLANNING     |             |          |
| Project No.  | Drawing No. | Revision |
| 3316         | 1413        | K        |





Ground Floor

Basement

First Floor

Second Floor

Third Floor

Roof





Existing

Works



Note:

Please note that drawing number 3316 2230 K superseeds 3092 2230 J

AREA OF VAULTS UNDER PAVEMENT IS INDICATIVE. DRAWINGS SUBJECT TO FULL DETAILED SURVEY





5m

## Project Ti