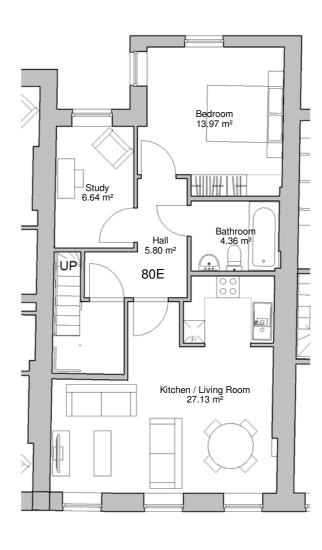

Ground Floor Plan

First Floor Plan
1:100

|                                                                                                                                                                                                                                     | Address                                                                                                                                                                                                                                                                                                         | Level                                                                                                                                                                                                                                                                                                                                                                                                                                                 | d Room Schedule_No.<br>Name                                                                                                                                                | Area                                                                                                                                                                                                                                                                                                                                                                                                                                    | Imperial Area                                                                                                                                                                                           |
|-------------------------------------------------------------------------------------------------------------------------------------------------------------------------------------------------------------------------------------|-----------------------------------------------------------------------------------------------------------------------------------------------------------------------------------------------------------------------------------------------------------------------------------------------------------------|-------------------------------------------------------------------------------------------------------------------------------------------------------------------------------------------------------------------------------------------------------------------------------------------------------------------------------------------------------------------------------------------------------------------------------------------------------|----------------------------------------------------------------------------------------------------------------------------------------------------------------------------|-----------------------------------------------------------------------------------------------------------------------------------------------------------------------------------------------------------------------------------------------------------------------------------------------------------------------------------------------------------------------------------------------------------------------------------------|---------------------------------------------------------------------------------------------------------------------------------------------------------------------------------------------------------|
| Property                                                                                                                                                                                                                            | Address                                                                                                                                                                                                                                                                                                         | Levei                                                                                                                                                                                                                                                                                                                                                                                                                                                 | Name                                                                                                                                                                       | Alea                                                                                                                                                                                                                                                                                                                                                                                                                                    |                                                                                                                                                                                                         |
|                                                                                                                                                                                                                                     |                                                                                                                                                                                                                                                                                                                 |                                                                                                                                                                                                                                                                                                                                                                                                                                                       | 1                                                                                                                                                                          |                                                                                                                                                                                                                                                                                                                                                                                                                                         |                                                                                                                                                                                                         |
| No.80                                                                                                                                                                                                                               |                                                                                                                                                                                                                                                                                                                 | 80_Ground Floor                                                                                                                                                                                                                                                                                                                                                                                                                                       | Communal Corridor                                                                                                                                                          | 6.8 m <sup>2</sup>                                                                                                                                                                                                                                                                                                                                                                                                                      | 73 ft <sup>2</sup>                                                                                                                                                                                      |
| No.80                                                                                                                                                                                                                               |                                                                                                                                                                                                                                                                                                                 | 80_Ground Floor                                                                                                                                                                                                                                                                                                                                                                                                                                       | Draught Lobby                                                                                                                                                              | 3.1 m <sup>2</sup>                                                                                                                                                                                                                                                                                                                                                                                                                      | 33 ft <sup>2</sup>                                                                                                                                                                                      |
| 80_Ground                                                                                                                                                                                                                           | Floor: 2                                                                                                                                                                                                                                                                                                        |                                                                                                                                                                                                                                                                                                                                                                                                                                                       |                                                                                                                                                                            | 9.9 m <sup>2</sup>                                                                                                                                                                                                                                                                                                                                                                                                                      | 106 ft <sup>2</sup>                                                                                                                                                                                     |
| 80 A                                                                                                                                                                                                                                |                                                                                                                                                                                                                                                                                                                 |                                                                                                                                                                                                                                                                                                                                                                                                                                                       |                                                                                                                                                                            |                                                                                                                                                                                                                                                                                                                                                                                                                                         |                                                                                                                                                                                                         |
| No.80                                                                                                                                                                                                                               | 80 A                                                                                                                                                                                                                                                                                                            | -01 Basement                                                                                                                                                                                                                                                                                                                                                                                                                                          | Bathroom                                                                                                                                                                   | 3.9 m <sup>2</sup>                                                                                                                                                                                                                                                                                                                                                                                                                      | 42 ft <sup>2</sup>                                                                                                                                                                                      |
| No.80                                                                                                                                                                                                                               | 80 A                                                                                                                                                                                                                                                                                                            | -01 Basement                                                                                                                                                                                                                                                                                                                                                                                                                                          | Bedroom 1                                                                                                                                                                  | 14.2 m <sup>2</sup>                                                                                                                                                                                                                                                                                                                                                                                                                     | 152 ft <sup>2</sup>                                                                                                                                                                                     |
| No.80                                                                                                                                                                                                                               | 80 A                                                                                                                                                                                                                                                                                                            | -01 Basement                                                                                                                                                                                                                                                                                                                                                                                                                                          | Bedroom 2                                                                                                                                                                  | 9.5 m <sup>2</sup>                                                                                                                                                                                                                                                                                                                                                                                                                      | 102 ft <sup>2</sup>                                                                                                                                                                                     |
| No.80                                                                                                                                                                                                                               | 80 A                                                                                                                                                                                                                                                                                                            | -01 Basement                                                                                                                                                                                                                                                                                                                                                                                                                                          | En Suite                                                                                                                                                                   | 3.9 m <sup>2</sup>                                                                                                                                                                                                                                                                                                                                                                                                                      | 42 ft <sup>2</sup>                                                                                                                                                                                      |
| No.80                                                                                                                                                                                                                               | 80 A                                                                                                                                                                                                                                                                                                            | -01 Basement                                                                                                                                                                                                                                                                                                                                                                                                                                          | Hall                                                                                                                                                                       | 13.0 m <sup>2</sup>                                                                                                                                                                                                                                                                                                                                                                                                                     | 140 ft <sup>2</sup>                                                                                                                                                                                     |
| No.80                                                                                                                                                                                                                               | 80 A                                                                                                                                                                                                                                                                                                            | -01 Basement                                                                                                                                                                                                                                                                                                                                                                                                                                          | Kitchen                                                                                                                                                                    | 8.3 m <sup>2</sup>                                                                                                                                                                                                                                                                                                                                                                                                                      | 90 ft <sup>2</sup>                                                                                                                                                                                      |
| No.80                                                                                                                                                                                                                               | 80 A                                                                                                                                                                                                                                                                                                            | -01 Basement                                                                                                                                                                                                                                                                                                                                                                                                                                          | Living / Dining Room                                                                                                                                                       | 19.6 m <sup>2</sup>                                                                                                                                                                                                                                                                                                                                                                                                                     | 211 ft <sup>2</sup>                                                                                                                                                                                     |
| -01 Baseme                                                                                                                                                                                                                          | ent: 7                                                                                                                                                                                                                                                                                                          |                                                                                                                                                                                                                                                                                                                                                                                                                                                       |                                                                                                                                                                            | 72.3 m <sup>2</sup>                                                                                                                                                                                                                                                                                                                                                                                                                     | 778 ft <sup>2</sup>                                                                                                                                                                                     |
|                                                                                                                                                                                                                                     |                                                                                                                                                                                                                                                                                                                 |                                                                                                                                                                                                                                                                                                                                                                                                                                                       |                                                                                                                                                                            |                                                                                                                                                                                                                                                                                                                                                                                                                                         |                                                                                                                                                                                                         |
| 80 B                                                                                                                                                                                                                                |                                                                                                                                                                                                                                                                                                                 |                                                                                                                                                                                                                                                                                                                                                                                                                                                       | Dethars                                                                                                                                                                    | 4.4                                                                                                                                                                                                                                                                                                                                                                                                                                     | 47 (10)                                                                                                                                                                                                 |
| No.80                                                                                                                                                                                                                               | 80 B                                                                                                                                                                                                                                                                                                            | 80_Ground Floor                                                                                                                                                                                                                                                                                                                                                                                                                                       | Bathroom                                                                                                                                                                   | 4.4 m <sup>2</sup>                                                                                                                                                                                                                                                                                                                                                                                                                      | 47 ft <sup>2</sup>                                                                                                                                                                                      |
| No.80                                                                                                                                                                                                                               | 80 B                                                                                                                                                                                                                                                                                                            | 80_Ground Floor                                                                                                                                                                                                                                                                                                                                                                                                                                       | Bedroom 1                                                                                                                                                                  | 16.5 m <sup>2</sup>                                                                                                                                                                                                                                                                                                                                                                                                                     | 178 ft <sup>2</sup>                                                                                                                                                                                     |
| No.80                                                                                                                                                                                                                               | 80 B                                                                                                                                                                                                                                                                                                            | 80_Ground Floor                                                                                                                                                                                                                                                                                                                                                                                                                                       | Bedroom 2                                                                                                                                                                  | 11.8 m <sup>2</sup>                                                                                                                                                                                                                                                                                                                                                                                                                     | 127 ft <sup>2</sup>                                                                                                                                                                                     |
| No.80                                                                                                                                                                                                                               | 80 B                                                                                                                                                                                                                                                                                                            | 80_Ground Floor                                                                                                                                                                                                                                                                                                                                                                                                                                       | Corridor 1                                                                                                                                                                 | 2.8 m <sup>2</sup>                                                                                                                                                                                                                                                                                                                                                                                                                      | 30 ft <sup>2</sup>                                                                                                                                                                                      |
| No.80                                                                                                                                                                                                                               | 80 B                                                                                                                                                                                                                                                                                                            | 80_Ground Floor                                                                                                                                                                                                                                                                                                                                                                                                                                       | Hall                                                                                                                                                                       | 7.3 m <sup>2</sup>                                                                                                                                                                                                                                                                                                                                                                                                                      | 79 ft <sup>2</sup>                                                                                                                                                                                      |
| No.80                                                                                                                                                                                                                               | 80 B                                                                                                                                                                                                                                                                                                            | 80_Ground Floor                                                                                                                                                                                                                                                                                                                                                                                                                                       | Kitchen / Living                                                                                                                                                           | 25.3 m <sup>2</sup>                                                                                                                                                                                                                                                                                                                                                                                                                     | 272 ft <sup>2</sup>                                                                                                                                                                                     |
| No.80                                                                                                                                                                                                                               | 80 B                                                                                                                                                                                                                                                                                                            | 80_Ground Floor                                                                                                                                                                                                                                                                                                                                                                                                                                       | Shower                                                                                                                                                                     | 0.7 m <sup>2</sup>                                                                                                                                                                                                                                                                                                                                                                                                                      | 8 ft <sup>2</sup>                                                                                                                                                                                       |
| No.80                                                                                                                                                                                                                               | 80 B                                                                                                                                                                                                                                                                                                            | 80_Ground Floor                                                                                                                                                                                                                                                                                                                                                                                                                                       | WC                                                                                                                                                                         | 1.5 m <sup>2</sup>                                                                                                                                                                                                                                                                                                                                                                                                                      | 16 ft <sup>2</sup>                                                                                                                                                                                      |
| 80_Ground                                                                                                                                                                                                                           | Floor: 8                                                                                                                                                                                                                                                                                                        |                                                                                                                                                                                                                                                                                                                                                                                                                                                       |                                                                                                                                                                            | 70.3 m <sup>2</sup>                                                                                                                                                                                                                                                                                                                                                                                                                     | 757 ft <sup>2</sup>                                                                                                                                                                                     |
| 80 C                                                                                                                                                                                                                                |                                                                                                                                                                                                                                                                                                                 | 80 First Floor                                                                                                                                                                                                                                                                                                                                                                                                                                        | Bathroom                                                                                                                                                                   |                                                                                                                                                                                                                                                                                                                                                                                                                                         |                                                                                                                                                                                                         |
| 80 C<br>No.80                                                                                                                                                                                                                       | 80 C                                                                                                                                                                                                                                                                                                            | 80_First Floor                                                                                                                                                                                                                                                                                                                                                                                                                                        | Bathroom                                                                                                                                                                   | 4.7 m <sup>2</sup>                                                                                                                                                                                                                                                                                                                                                                                                                      | 50 ft <sup>2</sup>                                                                                                                                                                                      |
| 80 C<br>No.80<br>No.80                                                                                                                                                                                                              | 80 C<br>80 C                                                                                                                                                                                                                                                                                                    | 80_First Floor                                                                                                                                                                                                                                                                                                                                                                                                                                        | Bedroom                                                                                                                                                                    | 4.7 m <sup>2</sup><br>11.8 m <sup>2</sup>                                                                                                                                                                                                                                                                                                                                                                                               | 50 ft <sup>2</sup><br>127 ft <sup>2</sup>                                                                                                                                                               |
| 80 C<br>No.80<br>No.80<br>No.80                                                                                                                                                                                                     | 80 C                                                                                                                                                                                                                                                                                                            | -                                                                                                                                                                                                                                                                                                                                                                                                                                                     | Bedroom<br>Hall<br>Kitchen / Living                                                                                                                                        | 4.7 m <sup>2</sup>                                                                                                                                                                                                                                                                                                                                                                                                                      | 50 ft <sup>2</sup>                                                                                                                                                                                      |
| 80 C<br>No.80<br>No.80<br>No.80<br>No.80                                                                                                                                                                                            | 80 C<br>80 C<br>80 C<br>80 C<br>80 C                                                                                                                                                                                                                                                                            | 80_First Floor<br>80_First Floor<br>80_First Floor<br>80_First Floor                                                                                                                                                                                                                                                                                                                                                                                  | Bedroom<br>Hall<br>Kitchen / Living<br>Room                                                                                                                                | 4.7 m <sup>2</sup><br>11.8 m <sup>2</sup><br>6.1 m <sup>2</sup><br>21.2 m <sup>2</sup>                                                                                                                                                                                                                                                                                                                                                  | 50 ft <sup>2</sup><br>127 ft <sup>2</sup><br>65 ft <sup>2</sup><br>228 ft <sup>2</sup>                                                                                                                  |
| 80_Ground<br>80 C<br>No.80<br>No.80<br>No.80<br>No.80<br>No.80                                                                                                                                                                      | 80 C<br>80 C<br>80 C<br>80 C<br>80 C                                                                                                                                                                                                                                                                            | 80_First Floor<br>80_First Floor                                                                                                                                                                                                                                                                                                                                                                                                                      | Bedroom<br>Hall<br>Kitchen / Living                                                                                                                                        | 4.7 m <sup>2</sup><br>11.8 m <sup>2</sup><br>6.1 m <sup>2</sup><br>21.2 m <sup>2</sup><br>10.1 m <sup>2</sup>                                                                                                                                                                                                                                                                                                                           | 50 ft <sup>2</sup><br>127 ft <sup>2</sup><br>65 ft <sup>2</sup><br>228 ft <sup>2</sup><br>108 ft <sup>2</sup>                                                                                           |
| 80 C<br>No.80<br>No.80<br>No.80<br>No.80<br>No.80<br>80_First Flo                                                                                                                                                                   | 80 C<br>80 C<br>80 C<br>80 C<br>80 C                                                                                                                                                                                                                                                                            | 80_First Floor<br>80_First Floor<br>80_First Floor<br>80_First Floor                                                                                                                                                                                                                                                                                                                                                                                  | Bedroom<br>Hall<br>Kitchen / Living<br>Room                                                                                                                                | 4.7 m <sup>2</sup><br>11.8 m <sup>2</sup><br>6.1 m <sup>2</sup><br>21.2 m <sup>2</sup>                                                                                                                                                                                                                                                                                                                                                  | 50 ft <sup>2</sup><br>127 ft <sup>2</sup><br>65 ft <sup>2</sup><br>228 ft <sup>2</sup>                                                                                                                  |
| 80 C<br>No.80<br>No.80<br>No.80<br>No.80<br>No.80<br>80_First Flo                                                                                                                                                                   | 80 C<br>80 C<br>80 C<br>80 C<br>80 C<br>80 C<br>500r: 5                                                                                                                                                                                                                                                         | 80_First Floor<br>80_First Floor<br>80_First Floor<br>80_First Floor                                                                                                                                                                                                                                                                                                                                                                                  | Bedroom<br>Hall<br>Kitchen / Living<br>Room<br>Study                                                                                                                       | 4.7 m <sup>2</sup><br>11.8 m <sup>2</sup><br>6.1 m <sup>2</sup><br>21.2 m <sup>2</sup><br>10.1 m <sup>2</sup><br>53.8 m <sup>2</sup>                                                                                                                                                                                                                                                                                                    | 50 ft <sup>2</sup><br>127 ft <sup>2</sup><br>65 ft <sup>2</sup><br>228 ft <sup>2</sup><br>108 ft <sup>2</sup><br>579 ft <sup>2</sup>                                                                    |
| 80 C<br>No.80<br>No.80<br>No.80<br>No.80<br>80_First Flo<br>80 D<br>No.80                                                                                                                                                           | 80 C<br>80 C<br>80 C<br>80 C<br>80 C<br>80 C<br>bor: 5                                                                                                                                                                                                                                                          | 80_First Floor<br>80_First Floor<br>80_First Floor<br>80_First Floor<br>80_First Floor                                                                                                                                                                                                                                                                                                                                                                | Bedroom<br>Hall<br>Kitchen / Living<br>Room<br>Study<br>Bathroom                                                                                                           | <ul> <li>4.7 m<sup>2</sup></li> <li>11.8 m<sup>2</sup></li> <li>6.1 m<sup>2</sup></li> <li>21.2 m<sup>2</sup></li> <li>10.1 m<sup>2</sup></li> <li>53.8 m<sup>2</sup></li> <li>4.6 m<sup>2</sup></li> </ul>                                                                                                                                                                                                                             | 50 ft <sup>2</sup><br>127 ft <sup>2</sup><br>65 ft <sup>2</sup><br>228 ft <sup>2</sup><br>108 ft <sup>2</sup><br>579 ft <sup>2</sup><br>49 ft <sup>2</sup>                                              |
| 80 C<br>No.80<br>No.80<br>No.80<br>No.80<br>No.80<br>80_First Flo<br>80 D<br>No.80<br>No.80                                                                                                                                         | 80 C<br>80 C<br>80 C<br>80 C<br>80 C<br>80 C<br>5007: 5<br>80 D<br>80 D                                                                                                                                                                                                                                         | 80_First Floor<br>80_First Floor<br>80_First Floor<br>80_First Floor<br>80_First Floor<br>80_Second Floor<br>80_Second Floor                                                                                                                                                                                                                                                                                                                          | BedroomHallKitchen / Living<br>RoomStudyBathroomBedroom                                                                                                                    | 4.7 m <sup>2</sup><br>11.8 m <sup>2</sup><br>6.1 m <sup>2</sup><br>21.2 m <sup>2</sup><br>10.1 m <sup>2</sup><br>53.8 m <sup>2</sup><br>4.6 m <sup>2</sup><br>12.0 m <sup>2</sup>                                                                                                                                                                                                                                                       | 50 ft <sup>2</sup><br>127 ft <sup>2</sup><br>65 ft <sup>2</sup><br>228 ft <sup>2</sup><br>108 ft <sup>2</sup><br>579 ft <sup>2</sup><br>49 ft <sup>2</sup><br>129 ft <sup>2</sup>                       |
| 80 C<br>No.80<br>No.80<br>No.80<br>No.80<br>No.80<br>80 D<br>No.80<br>No.80<br>No.80                                                                                                                                                | 80 C<br>80 C<br>80 C<br>80 C<br>80 C<br>80 C<br>00r: 5<br>80 D<br>80 D<br>80 D                                                                                                                                                                                                                                  | 80_First Floor<br>80_First Floor<br>80_First Floor<br>80_First Floor<br>80_First Floor<br>80_Second Floor<br>80_Second Floor<br>80_Second Floor                                                                                                                                                                                                                                                                                                       | BedroomHallKitchen / Living<br>RoomStudyStudyBathroomBedroomHall                                                                                                           | <ul> <li>4.7 m<sup>2</sup></li> <li>11.8 m<sup>2</sup></li> <li>6.1 m<sup>2</sup></li> <li>21.2 m<sup>2</sup></li> <li>10.1 m<sup>2</sup></li> <li>53.8 m<sup>2</sup></li> <li>4.6 m<sup>2</sup></li> <li>12.0 m<sup>2</sup></li> <li>6.4 m<sup>2</sup></li> </ul>                                                                                                                                                                      | 50 ft <sup>2</sup><br>127 ft <sup>2</sup><br>65 ft <sup>2</sup><br>228 ft <sup>2</sup><br>108 ft <sup>2</sup><br>579 ft <sup>2</sup><br>49 ft <sup>2</sup><br>129 ft <sup>2</sup><br>69 ft <sup>2</sup> |
| 80 C<br>No.80<br>No.80<br>No.80<br>No.80                                                                                                                                                                                            | 80 C<br>80 C<br>80 C<br>80 C<br>80 C<br>80 C<br>5007: 5<br>80 D<br>80 D                                                                                                                                                                                                                                         | 80_First Floor<br>80_First Floor<br>80_First Floor<br>80_First Floor<br>80_First Floor<br>80_Second Floor<br>80_Second Floor                                                                                                                                                                                                                                                                                                                          | BedroomHallKitchen / Living<br>RoomStudyBathroomBedroom                                                                                                                    | 4.7 m <sup>2</sup><br>11.8 m <sup>2</sup><br>6.1 m <sup>2</sup><br>21.2 m <sup>2</sup><br>10.1 m <sup>2</sup><br>53.8 m <sup>2</sup><br>4.6 m <sup>2</sup><br>12.0 m <sup>2</sup>                                                                                                                                                                                                                                                       | 50 ft <sup>2</sup><br>127 ft <sup>2</sup><br>65 ft <sup>2</sup><br>228 ft <sup>2</sup><br>108 ft <sup>2</sup><br>579 ft <sup>2</sup><br>49 ft <sup>2</sup><br>129 ft <sup>2</sup>                       |
| 80 C<br>No.80<br>No.80<br>No.80<br>No.80<br>No.80<br>80 D<br>No.80<br>No.80<br>No.80                                                                                                                                                | 80 C<br>80 C<br>80 C<br>80 C<br>80 C<br>80 C<br>00r: 5<br>80 D<br>80 D<br>80 D                                                                                                                                                                                                                                  | 80_First Floor<br>80_First Floor<br>80_First Floor<br>80_First Floor<br>80_First Floor<br>80_Second Floor<br>80_Second Floor<br>80_Second Floor                                                                                                                                                                                                                                                                                                       | BedroomHallKitchen / Living<br>RoomStudyStudyBathroomBedroomHallKitchen / Living                                                                                           | <ul> <li>4.7 m<sup>2</sup></li> <li>11.8 m<sup>2</sup></li> <li>6.1 m<sup>2</sup></li> <li>21.2 m<sup>2</sup></li> <li>10.1 m<sup>2</sup></li> <li>53.8 m<sup>2</sup></li> <li>4.6 m<sup>2</sup></li> <li>12.0 m<sup>2</sup></li> <li>6.4 m<sup>2</sup></li> </ul>                                                                                                                                                                      | 50 ft <sup>2</sup><br>127 ft <sup>2</sup><br>65 ft <sup>2</sup><br>228 ft <sup>2</sup><br>108 ft <sup>2</sup><br>579 ft <sup>2</sup><br>49 ft <sup>2</sup><br>129 ft <sup>2</sup><br>69 ft <sup>2</sup> |
| 80 C<br>No.80<br>No.80<br>No.80<br>No.80<br>No.80<br>80 D<br>No.80<br>No.80<br>No.80<br>No.80<br>No.80                                                                                                                              | 80 C<br>80 C<br>80 C<br>80 C<br>80 C<br>80 C<br>007: 5<br>80 D<br>80 D<br>80 D<br>80 D<br>80 D<br>80 D                                                                                                                                                                                                          | 80_First Floor<br>80_First Floor<br>80_First Floor<br>80_First Floor<br>80_First Floor<br>80_Second Floor<br>80_Second Floor<br>80_Second Floor<br>80_Second Floor                                                                                                                                                                                                                                                                                    | BedroomHallKitchen / Living<br>RoomStudyStudyBathroomBedroomHallKitchen / Living<br>Room                                                                                   | <ul> <li>4.7 m<sup>2</sup></li> <li>11.8 m<sup>2</sup></li> <li>6.1 m<sup>2</sup></li> <li>21.2 m<sup>2</sup></li> <li>10.1 m<sup>2</sup></li> <li>53.8 m<sup>2</sup></li> <li>4.6 m<sup>2</sup></li> <li>12.0 m<sup>2</sup></li> <li>6.4 m<sup>2</sup></li> <li>20.9 m<sup>2</sup></li> </ul>                                                                                                                                          | $ \begin{array}{c ccccccccccccccccccccccccccccccccccc$                                                                                                                                                  |
| 80 C<br>No.80<br>No.80<br>No.80<br>No.80<br>No.80<br>80 D<br>No.80<br>No.80<br>No.80<br>No.80<br>No.80<br>No.80<br>No.80                                                                                                            | 80 C<br>80 C<br>80 C<br>80 C<br>80 C<br>80 C<br>007: 5<br>80 D<br>80 D<br>80 D<br>80 D<br>80 D<br>80 D                                                                                                                                                                                                          | 80_First Floor<br>80_First Floor<br>80_First Floor<br>80_First Floor<br>80_First Floor<br>80_Second Floor<br>80_Second Floor<br>80_Second Floor<br>80_Second Floor                                                                                                                                                                                                                                                                                    | BedroomHallKitchen / Living<br>RoomStudyStudyBathroomBedroomHallKitchen / Living<br>Room                                                                                   | <ul> <li>4.7 m<sup>2</sup></li> <li>11.8 m<sup>2</sup></li> <li>6.1 m<sup>2</sup></li> <li>21.2 m<sup>2</sup></li> <li>10.1 m<sup>2</sup></li> <li>53.8 m<sup>2</sup></li> <li>4.6 m<sup>2</sup></li> <li>12.0 m<sup>2</sup></li> <li>6.4 m<sup>2</sup></li> <li>20.9 m<sup>2</sup></li> <li>9.9 m<sup>2</sup></li> </ul>                                                                                                               | $ \begin{array}{c ccccccccccccccccccccccccccccccccccc$                                                                                                                                                  |
| 80 C<br>No.80<br>No.80<br>No.80<br>No.80<br>No.80<br>80 D<br>No.80<br>No.80<br>No.80<br>No.80<br>No.80<br>No.80<br>No.80<br>So_Second<br>80 E                                                                                       | 80 C         80 C         80 C         80 C         80 C         80 D                                                                               | 80_First Floor<br>80_First Floor<br>80_First Floor<br>80_First Floor<br>80_Second Floor<br>80_Second Floor<br>80_Second Floor<br>80_Second Floor<br>80_Second Floor                                                                                                                                                                                                                                                                                   | BedroomHallKitchen / Living<br>RoomStudyBathroomBedroomHallKitchen / Living<br>RoomStudy                                                                                   | 4.7 m <sup>2</sup><br>11.8 m <sup>2</sup><br>6.1 m <sup>2</sup><br>21.2 m <sup>2</sup><br>10.1 m <sup>2</sup><br>53.8 m <sup>2</sup><br>4.6 m <sup>2</sup><br>12.0 m <sup>2</sup><br>6.4 m <sup>2</sup><br>20.9 m <sup>2</sup><br>9.9 m <sup>2</sup><br>53.7 m <sup>2</sup>                                                                                                                                                             | $ \begin{array}{c ccccccccccccccccccccccccccccccccccc$                                                                                                                                                  |
| 80 C<br>No.80<br>No.80<br>No.80<br>No.80<br>No.80<br>80 D<br>No.80<br>No.80<br>No.80<br>No.80<br>No.80<br>No.80<br>No.80<br>Second<br>80 E<br>No.80                                                                                 | 80 C         80 C         80 C         80 C         80 C         80 D         80 D | 80_First Floor         80_First Floor         80_First Floor         80_First Floor         80_First Floor         80_Second Floor                                            | BedroomHallKitchen / Living<br>RoomStudyBathroomBedroomHallKitchen / Living<br>RoomStudy                                                                                   | <ul> <li>4.7 m<sup>2</sup></li> <li>11.8 m<sup>2</sup></li> <li>6.1 m<sup>2</sup></li> <li>21.2 m<sup>2</sup></li> <li>10.1 m<sup>2</sup></li> <li>53.8 m<sup>2</sup></li> <li>4.6 m<sup>2</sup></li> <li>12.0 m<sup>2</sup></li> <li>6.4 m<sup>2</sup></li> <li>20.9 m<sup>2</sup></li> <li>9.9 m<sup>2</sup></li> <li>53.7 m<sup>2</sup></li> <li>4.4 m<sup>2</sup></li> </ul>                                                        | $ \begin{array}{c ccccccccccccccccccccccccccccccccccc$                                                                                                                                                  |
| 80 C<br>No.80<br>No.80<br>No.80<br>No.80<br>No.80<br>80 D<br>No.80<br>No.80<br>No.80<br>No.80<br>No.80<br>No.80<br>No.80<br>Second<br>80 E<br>No.80<br>No.80<br>No.80                                                               | 80 C         80 D              | 80_First Floor         80_First Floor         80_First Floor         80_First Floor         80_First Floor         80_First Floor         80_Second Floor         80_Third Floor         80_Third Floor                                               | BedroomHallKitchen / Living<br>RoomStudyBathroomBedroomHallKitchen / Living<br>RoomStudyStudy                                                                              | <ul> <li>4.7 m<sup>2</sup></li> <li>11.8 m<sup>2</sup></li> <li>6.1 m<sup>2</sup></li> <li>21.2 m<sup>2</sup></li> <li>10.1 m<sup>2</sup></li> <li>53.8 m<sup>2</sup></li> <li>4.6 m<sup>2</sup></li> <li>12.0 m<sup>2</sup></li> <li>6.4 m<sup>2</sup></li> <li>20.9 m<sup>2</sup></li> <li>53.7 m<sup>2</sup></li> <li>4.4 m<sup>2</sup></li> <li>14.0 m<sup>2</sup></li> </ul>                                                       | $ \begin{array}{c ccccccccccccccccccccccccccccccccccc$                                                                                                                                                  |
| 80 C<br>No.80<br>No.80<br>No.80<br>No.80<br>No.80<br>80 D<br>No.80<br>No.80<br>No.80<br>No.80<br>No.80<br>No.80<br>No.80<br>80 E<br>No.80<br>No.80<br>No.80<br>No.80<br>No.80<br>No.80<br>No.80<br>No.80<br>No.80<br>No.80<br>No.80 | 80 C         80 C         80 C         80 C         80 C         80 C         80 D              | 80_First Floor         80_First Floor         80_First Floor         80_First Floor         80_First Floor         80_First Floor         80_Second Floor         80_Third Floor         80_Third Floor         80_Third Floor         80_Third Floor | BedroomHallKitchen / Living<br>RoomStudyBathroomBedroomHallKitchen / Living<br>RoomStudyStudy                                                                              | <ul> <li>4.7 m<sup>2</sup></li> <li>11.8 m<sup>2</sup></li> <li>6.1 m<sup>2</sup></li> <li>21.2 m<sup>2</sup></li> <li>10.1 m<sup>2</sup></li> <li>53.8 m<sup>2</sup></li> <li>4.6 m<sup>2</sup></li> <li>12.0 m<sup>2</sup></li> <li>6.4 m<sup>2</sup></li> <li>20.9 m<sup>2</sup></li> <li>9.9 m<sup>2</sup></li> <li>53.7 m<sup>2</sup></li> <li>4.4 m<sup>2</sup></li> <li>14.0 m<sup>2</sup></li> <li>5.8 m<sup>2</sup></li> </ul> | $\begin{array}{c ccccccccccccccccccccccccccccccccccc$                                                                                                                                                   |
| 80 C<br>No.80<br>No.80<br>No.80<br>No.80<br>No.80<br>80 D<br>No.80<br>No.80<br>No.80<br>No.80<br>No.80<br>No.80<br>No.80<br>So_Second<br>80 E<br>No.80<br>No.80<br>No.80<br>No.80<br>No.80<br>No.80<br>No.80<br>No.80<br>No.80      | 80 C         80 D              | 80_First Floor         80_First Floor         80_First Floor         80_First Floor         80_First Floor         80_First Floor         80_Second Floor         80_Third Floor         80_Third Floor                                               | BedroomHallKitchen / Living<br>RoomStudyBathroomBedroomHallKitchen / Living<br>RoomStudyStudy                                                                              | <ul> <li>4.7 m<sup>2</sup></li> <li>11.8 m<sup>2</sup></li> <li>6.1 m<sup>2</sup></li> <li>21.2 m<sup>2</sup></li> <li>10.1 m<sup>2</sup></li> <li>53.8 m<sup>2</sup></li> <li>4.6 m<sup>2</sup></li> <li>12.0 m<sup>2</sup></li> <li>6.4 m<sup>2</sup></li> <li>20.9 m<sup>2</sup></li> <li>53.7 m<sup>2</sup></li> <li>4.4 m<sup>2</sup></li> <li>14.0 m<sup>2</sup></li> </ul>                                                       | $ \begin{array}{c ccccccccccccccccccccccccccccccccccc$                                                                                                                                                  |
| 80 C<br>No.80<br>No.80<br>No.80<br>No.80<br>No.80<br>80 D<br>No.80<br>No.80<br>No.80<br>No.80<br>No.80<br>No.80<br>No.80<br>Second<br>80 E<br>No.80<br>No.80<br>No.80                                                               | 80 C         80 C         80 C         80 C         80 C         80 C         80 D              | 80_First Floor         80_First Floor         80_First Floor         80_First Floor         80_First Floor         80_First Floor         80_Second Floor         80_Third Floor         80_Third Floor         80_Third Floor         80_Third Floor | Bedroom         Hall         Kitchen / Living         Room         Study         Bathroom         Bedroom         Hall         Kitchen / Living         Room         Study | <ul> <li>4.7 m<sup>2</sup></li> <li>11.8 m<sup>2</sup></li> <li>6.1 m<sup>2</sup></li> <li>21.2 m<sup>2</sup></li> <li>10.1 m<sup>2</sup></li> <li>53.8 m<sup>2</sup></li> <li>4.6 m<sup>2</sup></li> <li>12.0 m<sup>2</sup></li> <li>6.4 m<sup>2</sup></li> <li>20.9 m<sup>2</sup></li> <li>9.9 m<sup>2</sup></li> <li>53.7 m<sup>2</sup></li> <li>4.4 m<sup>2</sup></li> <li>14.0 m<sup>2</sup></li> <li>5.8 m<sup>2</sup></li> </ul> | $\begin{array}{c ccccccccccccccccccccccccccccccccccc$                                                                                                                                                   |