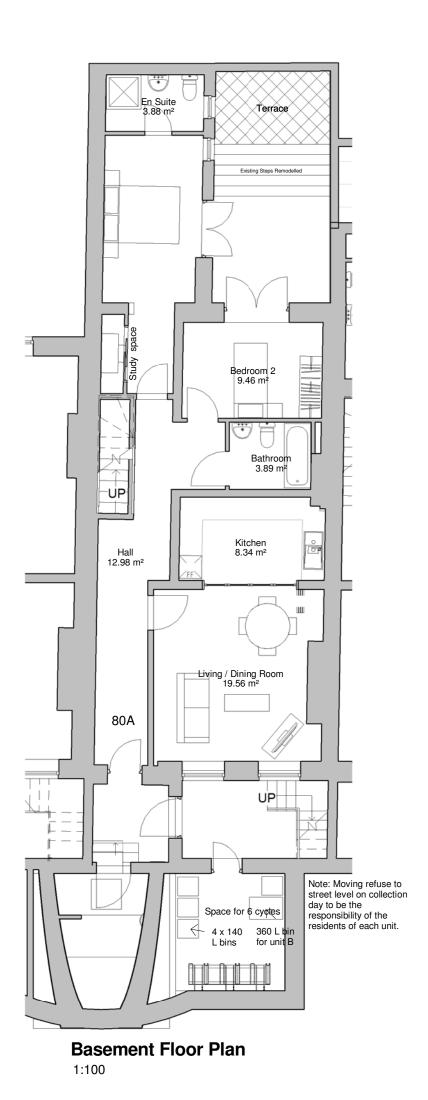

Ground Floor Plan

First Floor Plan
1:100

|                                                                                                                                                                                                                                     | Address                                                                                                                                                                                                                                                                                                         | Level                                                                                                                                                                                                                                                                                                                                                                                                                                                 | d Room Schedule_No.<br>Name                                                                                                                                                | Area                                                                                                                                                                                                                                                                                                                                                                                                                                    | Imperial Area                                                                                                                                                                                           |
|-------------------------------------------------------------------------------------------------------------------------------------------------------------------------------------------------------------------------------------|-----------------------------------------------------------------------------------------------------------------------------------------------------------------------------------------------------------------------------------------------------------------------------------------------------------------|-------------------------------------------------------------------------------------------------------------------------------------------------------------------------------------------------------------------------------------------------------------------------------------------------------------------------------------------------------------------------------------------------------------------------------------------------------|----------------------------------------------------------------------------------------------------------------------------------------------------------------------------|-----------------------------------------------------------------------------------------------------------------------------------------------------------------------------------------------------------------------------------------------------------------------------------------------------------------------------------------------------------------------------------------------------------------------------------------|---------------------------------------------------------------------------------------------------------------------------------------------------------------------------------------------------------|
| Property                                                                                                                                                                                                                            | Address                                                                                                                                                                                                                                                                                                         | Levei                                                                                                                                                                                                                                                                                                                                                                                                                                                 | Name                                                                                                                                                                       | Alea                                                                                                                                                                                                                                                                                                                                                                                                                                    |                                                                                                                                                                                                         |
|                                                                                                                                                                                                                                     |                                                                                                                                                                                                                                                                                                                 |                                                                                                                                                                                                                                                                                                                                                                                                                                                       | 1                                                                                                                                                                          |                                                                                                                                                                                                                                                                                                                                                                                                                                         |                                                                                                                                                                                                         |
| No.80                                                                                                                                                                                                                               |                                                                                                                                                                                                                                                                                                                 | 80_Ground Floor                                                                                                                                                                                                                                                                                                                                                                                                                                       | Communal Corridor                                                                                                                                                          | 6.8 m <sup>2</sup>                                                                                                                                                                                                                                                                                                                                                                                                                      | 73 ft <sup>2</sup>                                                                                                                                                                                      |
| No.80                                                                                                                                                                                                                               |                                                                                                                                                                                                                                                                                                                 | 80_Ground Floor                                                                                                                                                                                                                                                                                                                                                                                                                                       | Draught Lobby                                                                                                                                                              | 3.1 m <sup>2</sup>                                                                                                                                                                                                                                                                                                                                                                                                                      | 33 ft <sup>2</sup>                                                                                                                                                                                      |
| 80_Ground                                                                                                                                                                                                                           | Floor: 2                                                                                                                                                                                                                                                                                                        |                                                                                                                                                                                                                                                                                                                                                                                                                                                       |                                                                                                                                                                            | 9.9 m <sup>2</sup>                                                                                                                                                                                                                                                                                                                                                                                                                      | 106 ft <sup>2</sup>                                                                                                                                                                                     |
| 80 A                                                                                                                                                                                                                                |                                                                                                                                                                                                                                                                                                                 |                                                                                                                                                                                                                                                                                                                                                                                                                                                       |                                                                                                                                                                            |                                                                                                                                                                                                                                                                                                                                                                                                                                         |                                                                                                                                                                                                         |
| No.80                                                                                                                                                                                                                               | 80 A                                                                                                                                                                                                                                                                                                            | -01 Basement                                                                                                                                                                                                                                                                                                                                                                                                                                          | Bathroom                                                                                                                                                                   | 3.9 m <sup>2</sup>                                                                                                                                                                                                                                                                                                                                                                                                                      | 42 ft <sup>2</sup>                                                                                                                                                                                      |
| No.80                                                                                                                                                                                                                               | 80 A                                                                                                                                                                                                                                                                                                            | -01 Basement                                                                                                                                                                                                                                                                                                                                                                                                                                          | Bedroom 1                                                                                                                                                                  | 14.2 m <sup>2</sup>                                                                                                                                                                                                                                                                                                                                                                                                                     | 152 ft <sup>2</sup>                                                                                                                                                                                     |
| No.80                                                                                                                                                                                                                               | 80 A                                                                                                                                                                                                                                                                                                            | -01 Basement                                                                                                                                                                                                                                                                                                                                                                                                                                          | Bedroom 2                                                                                                                                                                  | 9.5 m <sup>2</sup>                                                                                                                                                                                                                                                                                                                                                                                                                      | 102 ft <sup>2</sup>                                                                                                                                                                                     |
| No.80                                                                                                                                                                                                                               | 80 A                                                                                                                                                                                                                                                                                                            | -01 Basement                                                                                                                                                                                                                                                                                                                                                                                                                                          | En Suite                                                                                                                                                                   | 3.9 m <sup>2</sup>                                                                                                                                                                                                                                                                                                                                                                                                                      | 42 ft <sup>2</sup>                                                                                                                                                                                      |
| No.80                                                                                                                                                                                                                               | 80 A                                                                                                                                                                                                                                                                                                            | -01 Basement                                                                                                                                                                                                                                                                                                                                                                                                                                          | Hall                                                                                                                                                                       | 13.0 m <sup>2</sup>                                                                                                                                                                                                                                                                                                                                                                                                                     | 140 ft <sup>2</sup>                                                                                                                                                                                     |
| No.80                                                                                                                                                                                                                               | 80 A                                                                                                                                                                                                                                                                                                            | -01 Basement                                                                                                                                                                                                                                                                                                                                                                                                                                          | Kitchen                                                                                                                                                                    | 8.3 m <sup>2</sup>                                                                                                                                                                                                                                                                                                                                                                                                                      | 90 ft <sup>2</sup>                                                                                                                                                                                      |
| No.80                                                                                                                                                                                                                               | 80 A                                                                                                                                                                                                                                                                                                            | -01 Basement                                                                                                                                                                                                                                                                                                                                                                                                                                          | Living / Dining Room                                                                                                                                                       | 19.6 m <sup>2</sup>                                                                                                                                                                                                                                                                                                                                                                                                                     | 211 ft <sup>2</sup>                                                                                                                                                                                     |
| -01 Baseme                                                                                                                                                                                                                          | ent: 7                                                                                                                                                                                                                                                                                                          |                                                                                                                                                                                                                                                                                                                                                                                                                                                       |                                                                                                                                                                            | 72.3 m <sup>2</sup>                                                                                                                                                                                                                                                                                                                                                                                                                     | 778 ft <sup>2</sup>                                                                                                                                                                                     |
|                                                                                                                                                                                                                                     |                                                                                                                                                                                                                                                                                                                 |                                                                                                                                                                                                                                                                                                                                                                                                                                                       |                                                                                                                                                                            |                                                                                                                                                                                                                                                                                                                                                                                                                                         |                                                                                                                                                                                                         |
| 80 B                                                                                                                                                                                                                                |                                                                                                                                                                                                                                                                                                                 |                                                                                                                                                                                                                                                                                                                                                                                                                                                       | Dethars                                                                                                                                                                    | 4.4                                                                                                                                                                                                                                                                                                                                                                                                                                     | 47 (10)                                                                                                                                                                                                 |
| No.80                                                                                                                                                                                                                               | 80 B                                                                                                                                                                                                                                                                                                            | 80_Ground Floor                                                                                                                                                                                                                                                                                                                                                                                                                                       | Bathroom                                                                                                                                                                   | 4.4 m <sup>2</sup>                                                                                                                                                                                                                                                                                                                                                                                                                      | 47 ft <sup>2</sup>                                                                                                                                                                                      |
| No.80                                                                                                                                                                                                                               | 80 B                                                                                                                                                                                                                                                                                                            | 80_Ground Floor                                                                                                                                                                                                                                                                                                                                                                                                                                       | Bedroom 1                                                                                                                                                                  | 16.5 m <sup>2</sup>                                                                                                                                                                                                                                                                                                                                                                                                                     | 178 ft <sup>2</sup>                                                                                                                                                                                     |
| No.80                                                                                                                                                                                                                               | 80 B                                                                                                                                                                                                                                                                                                            | 80_Ground Floor                                                                                                                                                                                                                                                                                                                                                                                                                                       | Bedroom 2                                                                                                                                                                  | 11.8 m <sup>2</sup>                                                                                                                                                                                                                                                                                                                                                                                                                     | 127 ft <sup>2</sup>                                                                                                                                                                                     |
| No.80                                                                                                                                                                                                                               | 80 B                                                                                                                                                                                                                                                                                                            | 80_Ground Floor                                                                                                                                                                                                                                                                                                                                                                                                                                       | Corridor 1                                                                                                                                                                 | 2.8 m <sup>2</sup>                                                                                                                                                                                                                                                                                                                                                                                                                      | 30 ft <sup>2</sup>                                                                                                                                                                                      |
| No.80                                                                                                                                                                                                                               | 80 B                                                                                                                                                                                                                                                                                                            | 80_Ground Floor                                                                                                                                                                                                                                                                                                                                                                                                                                       | Hall                                                                                                                                                                       | 7.3 m <sup>2</sup>                                                                                                                                                                                                                                                                                                                                                                                                                      | 79 ft <sup>2</sup>                                                                                                                                                                                      |
| No.80                                                                                                                                                                                                                               | 80 B                                                                                                                                                                                                                                                                                                            | 80_Ground Floor                                                                                                                                                                                                                                                                                                                                                                                                                                       | Kitchen / Living                                                                                                                                                           | 25.3 m <sup>2</sup>                                                                                                                                                                                                                                                                                                                                                                                                                     | 272 ft <sup>2</sup>                                                                                                                                                                                     |
| No.80                                                                                                                                                                                                                               | 80 B                                                                                                                                                                                                                                                                                                            | 80_Ground Floor                                                                                                                                                                                                                                                                                                                                                                                                                                       | Shower                                                                                                                                                                     | 0.7 m <sup>2</sup>                                                                                                                                                                                                                                                                                                                                                                                                                      | 8 ft <sup>2</sup>                                                                                                                                                                                       |
| No.80                                                                                                                                                                                                                               | 80 B                                                                                                                                                                                                                                                                                                            | 80_Ground Floor                                                                                                                                                                                                                                                                                                                                                                                                                                       | WC                                                                                                                                                                         | 1.5 m <sup>2</sup>                                                                                                                                                                                                                                                                                                                                                                                                                      | 16 ft <sup>2</sup>                                                                                                                                                                                      |
| 80_Ground                                                                                                                                                                                                                           | Floor: 8                                                                                                                                                                                                                                                                                                        |                                                                                                                                                                                                                                                                                                                                                                                                                                                       |                                                                                                                                                                            | 70.3 m <sup>2</sup>                                                                                                                                                                                                                                                                                                                                                                                                                     | 757 ft <sup>2</sup>                                                                                                                                                                                     |
| 80 C                                                                                                                                                                                                                                |                                                                                                                                                                                                                                                                                                                 | 80 First Floor                                                                                                                                                                                                                                                                                                                                                                                                                                        | Bathroom                                                                                                                                                                   |                                                                                                                                                                                                                                                                                                                                                                                                                                         |                                                                                                                                                                                                         |
| 80 C<br>No.80                                                                                                                                                                                                                       | 80 C                                                                                                                                                                                                                                                                                                            | 80_First Floor                                                                                                                                                                                                                                                                                                                                                                                                                                        | Bathroom                                                                                                                                                                   | 4.7 m <sup>2</sup>                                                                                                                                                                                                                                                                                                                                                                                                                      | 50 ft <sup>2</sup>                                                                                                                                                                                      |
| 80 C<br>No.80<br>No.80                                                                                                                                                                                                              | 80 C<br>80 C                                                                                                                                                                                                                                                                                                    | 80_First Floor                                                                                                                                                                                                                                                                                                                                                                                                                                        | Bedroom                                                                                                                                                                    | 4.7 m <sup>2</sup><br>11.8 m <sup>2</sup>                                                                                                                                                                                                                                                                                                                                                                                               | 50 ft <sup>2</sup><br>127 ft <sup>2</sup>                                                                                                                                                               |
| 80 C<br>No.80<br>No.80<br>No.80                                                                                                                                                                                                     | 80 C                                                                                                                                                                                                                                                                                                            | -                                                                                                                                                                                                                                                                                                                                                                                                                                                     | Bedroom<br>Hall<br>Kitchen / Living                                                                                                                                        | 4.7 m <sup>2</sup>                                                                                                                                                                                                                                                                                                                                                                                                                      | 50 ft <sup>2</sup>                                                                                                                                                                                      |
| 80 C<br>No.80<br>No.80<br>No.80<br>No.80                                                                                                                                                                                            | 80 C<br>80 C<br>80 C<br>80 C<br>80 C                                                                                                                                                                                                                                                                            | 80_First Floor<br>80_First Floor<br>80_First Floor<br>80_First Floor                                                                                                                                                                                                                                                                                                                                                                                  | Bedroom<br>Hall<br>Kitchen / Living<br>Room                                                                                                                                | 4.7 m <sup>2</sup><br>11.8 m <sup>2</sup><br>6.1 m <sup>2</sup><br>21.2 m <sup>2</sup>                                                                                                                                                                                                                                                                                                                                                  | 50 ft <sup>2</sup><br>127 ft <sup>2</sup><br>65 ft <sup>2</sup><br>228 ft <sup>2</sup>                                                                                                                  |
| 80_Ground<br>80 C<br>No.80<br>No.80<br>No.80<br>No.80<br>No.80                                                                                                                                                                      | 80 C<br>80 C<br>80 C<br>80 C<br>80 C                                                                                                                                                                                                                                                                            | 80_First Floor<br>80_First Floor                                                                                                                                                                                                                                                                                                                                                                                                                      | Bedroom<br>Hall<br>Kitchen / Living                                                                                                                                        | 4.7 m <sup>2</sup><br>11.8 m <sup>2</sup><br>6.1 m <sup>2</sup><br>21.2 m <sup>2</sup><br>10.1 m <sup>2</sup>                                                                                                                                                                                                                                                                                                                           | 50 ft <sup>2</sup><br>127 ft <sup>2</sup><br>65 ft <sup>2</sup><br>228 ft <sup>2</sup><br>108 ft <sup>2</sup>                                                                                           |
| 80 C<br>No.80<br>No.80<br>No.80<br>No.80<br>No.80<br>80_First Flo                                                                                                                                                                   | 80 C<br>80 C<br>80 C<br>80 C<br>80 C                                                                                                                                                                                                                                                                            | 80_First Floor<br>80_First Floor<br>80_First Floor<br>80_First Floor                                                                                                                                                                                                                                                                                                                                                                                  | Bedroom<br>Hall<br>Kitchen / Living<br>Room                                                                                                                                | 4.7 m <sup>2</sup><br>11.8 m <sup>2</sup><br>6.1 m <sup>2</sup><br>21.2 m <sup>2</sup>                                                                                                                                                                                                                                                                                                                                                  | 50 ft <sup>2</sup><br>127 ft <sup>2</sup><br>65 ft <sup>2</sup><br>228 ft <sup>2</sup>                                                                                                                  |
| 80 C<br>No.80<br>No.80<br>No.80<br>No.80<br>No.80<br>80_First Flo                                                                                                                                                                   | 80 C<br>80 C<br>80 C<br>80 C<br>80 C<br>80 C<br>500r: 5                                                                                                                                                                                                                                                         | 80_First Floor<br>80_First Floor<br>80_First Floor<br>80_First Floor                                                                                                                                                                                                                                                                                                                                                                                  | Bedroom<br>Hall<br>Kitchen / Living<br>Room<br>Study                                                                                                                       | 4.7 m <sup>2</sup><br>11.8 m <sup>2</sup><br>6.1 m <sup>2</sup><br>21.2 m <sup>2</sup><br>10.1 m <sup>2</sup><br>53.8 m <sup>2</sup>                                                                                                                                                                                                                                                                                                    | 50 ft <sup>2</sup><br>127 ft <sup>2</sup><br>65 ft <sup>2</sup><br>228 ft <sup>2</sup><br>108 ft <sup>2</sup><br>579 ft <sup>2</sup>                                                                    |
| 80 C<br>No.80<br>No.80<br>No.80<br>No.80<br>80_First Flo<br>80 D<br>No.80                                                                                                                                                           | 80 C<br>80 C<br>80 C<br>80 C<br>80 C<br>80 C<br>bor: 5                                                                                                                                                                                                                                                          | 80_First Floor<br>80_First Floor<br>80_First Floor<br>80_First Floor<br>80_First Floor                                                                                                                                                                                                                                                                                                                                                                | Bedroom<br>Hall<br>Kitchen / Living<br>Room<br>Study<br>Bathroom                                                                                                           | <ul> <li>4.7 m<sup>2</sup></li> <li>11.8 m<sup>2</sup></li> <li>6.1 m<sup>2</sup></li> <li>21.2 m<sup>2</sup></li> <li>10.1 m<sup>2</sup></li> <li>53.8 m<sup>2</sup></li> <li>4.6 m<sup>2</sup></li> </ul>                                                                                                                                                                                                                             | 50 ft <sup>2</sup><br>127 ft <sup>2</sup><br>65 ft <sup>2</sup><br>228 ft <sup>2</sup><br>108 ft <sup>2</sup><br>579 ft <sup>2</sup><br>49 ft <sup>2</sup>                                              |
| 80 C<br>No.80<br>No.80<br>No.80<br>No.80<br>No.80<br>80_First Flo<br>80 D<br>No.80<br>No.80                                                                                                                                         | 80 C<br>80 C<br>80 C<br>80 C<br>80 C<br>80 C<br>5007: 5<br>80 D<br>80 D                                                                                                                                                                                                                                         | 80_First Floor<br>80_First Floor<br>80_First Floor<br>80_First Floor<br>80_First Floor<br>80_Second Floor<br>80_Second Floor                                                                                                                                                                                                                                                                                                                          | BedroomHallKitchen / Living<br>RoomStudyBathroomBedroom                                                                                                                    | 4.7 m <sup>2</sup><br>11.8 m <sup>2</sup><br>6.1 m <sup>2</sup><br>21.2 m <sup>2</sup><br>10.1 m <sup>2</sup><br>53.8 m <sup>2</sup><br>4.6 m <sup>2</sup><br>12.0 m <sup>2</sup>                                                                                                                                                                                                                                                       | 50 ft <sup>2</sup><br>127 ft <sup>2</sup><br>65 ft <sup>2</sup><br>228 ft <sup>2</sup><br>108 ft <sup>2</sup><br>579 ft <sup>2</sup><br>49 ft <sup>2</sup><br>129 ft <sup>2</sup>                       |
| 80 C<br>No.80<br>No.80<br>No.80<br>No.80<br>No.80<br>80 D<br>No.80<br>No.80<br>No.80                                                                                                                                                | 80 C<br>80 C<br>80 C<br>80 C<br>80 C<br>80 C<br>00r: 5<br>80 D<br>80 D<br>80 D                                                                                                                                                                                                                                  | 80_First Floor<br>80_First Floor<br>80_First Floor<br>80_First Floor<br>80_First Floor<br>80_Second Floor<br>80_Second Floor<br>80_Second Floor                                                                                                                                                                                                                                                                                                       | BedroomHallKitchen / Living<br>RoomStudyStudyBathroomBedroomHall                                                                                                           | <ul> <li>4.7 m<sup>2</sup></li> <li>11.8 m<sup>2</sup></li> <li>6.1 m<sup>2</sup></li> <li>21.2 m<sup>2</sup></li> <li>10.1 m<sup>2</sup></li> <li>53.8 m<sup>2</sup></li> <li>4.6 m<sup>2</sup></li> <li>12.0 m<sup>2</sup></li> <li>6.4 m<sup>2</sup></li> </ul>                                                                                                                                                                      | 50 ft <sup>2</sup><br>127 ft <sup>2</sup><br>65 ft <sup>2</sup><br>228 ft <sup>2</sup><br>108 ft <sup>2</sup><br>579 ft <sup>2</sup><br>49 ft <sup>2</sup><br>129 ft <sup>2</sup><br>69 ft <sup>2</sup> |
| 80 C<br>No.80<br>No.80<br>No.80<br>No.80                                                                                                                                                                                            | 80 C<br>80 C<br>80 C<br>80 C<br>80 C<br>80 C<br>5007: 5<br>80 D<br>80 D                                                                                                                                                                                                                                         | 80_First Floor<br>80_First Floor<br>80_First Floor<br>80_First Floor<br>80_First Floor<br>80_Second Floor<br>80_Second Floor                                                                                                                                                                                                                                                                                                                          | BedroomHallKitchen / Living<br>RoomStudyBathroomBedroom                                                                                                                    | 4.7 m <sup>2</sup><br>11.8 m <sup>2</sup><br>6.1 m <sup>2</sup><br>21.2 m <sup>2</sup><br>10.1 m <sup>2</sup><br>53.8 m <sup>2</sup><br>4.6 m <sup>2</sup><br>12.0 m <sup>2</sup>                                                                                                                                                                                                                                                       | 50 ft <sup>2</sup><br>127 ft <sup>2</sup><br>65 ft <sup>2</sup><br>228 ft <sup>2</sup><br>108 ft <sup>2</sup><br>579 ft <sup>2</sup><br>49 ft <sup>2</sup><br>129 ft <sup>2</sup>                       |
| 80 C<br>No.80<br>No.80<br>No.80<br>No.80<br>No.80<br>80 D<br>No.80<br>No.80<br>No.80                                                                                                                                                | 80 C<br>80 C<br>80 C<br>80 C<br>80 C<br>80 C<br>00r: 5<br>80 D<br>80 D<br>80 D                                                                                                                                                                                                                                  | 80_First Floor<br>80_First Floor<br>80_First Floor<br>80_First Floor<br>80_First Floor<br>80_Second Floor<br>80_Second Floor<br>80_Second Floor                                                                                                                                                                                                                                                                                                       | BedroomHallKitchen / Living<br>RoomStudyStudyBathroomBedroomHallKitchen / Living                                                                                           | <ul> <li>4.7 m<sup>2</sup></li> <li>11.8 m<sup>2</sup></li> <li>6.1 m<sup>2</sup></li> <li>21.2 m<sup>2</sup></li> <li>10.1 m<sup>2</sup></li> <li>53.8 m<sup>2</sup></li> <li>4.6 m<sup>2</sup></li> <li>12.0 m<sup>2</sup></li> <li>6.4 m<sup>2</sup></li> </ul>                                                                                                                                                                      | 50 ft <sup>2</sup><br>127 ft <sup>2</sup><br>65 ft <sup>2</sup><br>228 ft <sup>2</sup><br>108 ft <sup>2</sup><br>579 ft <sup>2</sup><br>49 ft <sup>2</sup><br>129 ft <sup>2</sup><br>69 ft <sup>2</sup> |
| 80 C<br>No.80<br>No.80<br>No.80<br>No.80<br>No.80<br>80 D<br>No.80<br>No.80<br>No.80<br>No.80<br>No.80                                                                                                                              | 80 C<br>80 C<br>80 C<br>80 C<br>80 C<br>80 C<br>007: 5<br>80 D<br>80 D<br>80 D<br>80 D<br>80 D<br>80 D                                                                                                                                                                                                          | 80_First Floor<br>80_First Floor<br>80_First Floor<br>80_First Floor<br>80_First Floor<br>80_Second Floor<br>80_Second Floor<br>80_Second Floor<br>80_Second Floor                                                                                                                                                                                                                                                                                    | BedroomHallKitchen / Living<br>RoomStudyStudyBathroomBedroomHallKitchen / Living<br>Room                                                                                   | <ul> <li>4.7 m<sup>2</sup></li> <li>11.8 m<sup>2</sup></li> <li>6.1 m<sup>2</sup></li> <li>21.2 m<sup>2</sup></li> <li>10.1 m<sup>2</sup></li> <li>53.8 m<sup>2</sup></li> <li>4.6 m<sup>2</sup></li> <li>12.0 m<sup>2</sup></li> <li>6.4 m<sup>2</sup></li> <li>20.9 m<sup>2</sup></li> </ul>                                                                                                                                          | $ \begin{array}{c ccccccccccccccccccccccccccccccccccc$                                                                                                                                                  |
| 80 C<br>No.80<br>No.80<br>No.80<br>No.80<br>No.80<br>80 D<br>No.80<br>No.80<br>No.80<br>No.80<br>No.80<br>No.80<br>No.80                                                                                                            | 80 C<br>80 C<br>80 C<br>80 C<br>80 C<br>80 C<br>007: 5<br>80 D<br>80 D<br>80 D<br>80 D<br>80 D<br>80 D                                                                                                                                                                                                          | 80_First Floor<br>80_First Floor<br>80_First Floor<br>80_First Floor<br>80_First Floor<br>80_Second Floor<br>80_Second Floor<br>80_Second Floor<br>80_Second Floor                                                                                                                                                                                                                                                                                    | BedroomHallKitchen / Living<br>RoomStudyStudyBathroomBedroomHallKitchen / Living<br>Room                                                                                   | <ul> <li>4.7 m<sup>2</sup></li> <li>11.8 m<sup>2</sup></li> <li>6.1 m<sup>2</sup></li> <li>21.2 m<sup>2</sup></li> <li>10.1 m<sup>2</sup></li> <li>53.8 m<sup>2</sup></li> <li>4.6 m<sup>2</sup></li> <li>12.0 m<sup>2</sup></li> <li>6.4 m<sup>2</sup></li> <li>20.9 m<sup>2</sup></li> <li>9.9 m<sup>2</sup></li> </ul>                                                                                                               | $ \begin{array}{c ccccccccccccccccccccccccccccccccccc$                                                                                                                                                  |
| 80 C<br>No.80<br>No.80<br>No.80<br>No.80<br>No.80<br>80 D<br>No.80<br>No.80<br>No.80<br>No.80<br>No.80<br>No.80<br>No.80<br>So_Second<br>80 E                                                                                       | 80 C         80 C         80 C         80 C         80 C         80 D                                                                               | 80_First Floor<br>80_First Floor<br>80_First Floor<br>80_First Floor<br>80_Second Floor<br>80_Second Floor<br>80_Second Floor<br>80_Second Floor<br>80_Second Floor                                                                                                                                                                                                                                                                                   | BedroomHallKitchen / Living<br>RoomStudyBathroomBedroomHallKitchen / Living<br>RoomStudy                                                                                   | 4.7 m <sup>2</sup><br>11.8 m <sup>2</sup><br>6.1 m <sup>2</sup><br>21.2 m <sup>2</sup><br>10.1 m <sup>2</sup><br>53.8 m <sup>2</sup><br>4.6 m <sup>2</sup><br>12.0 m <sup>2</sup><br>6.4 m <sup>2</sup><br>20.9 m <sup>2</sup><br>9.9 m <sup>2</sup><br>53.7 m <sup>2</sup>                                                                                                                                                             | $ \begin{array}{c ccccccccccccccccccccccccccccccccccc$                                                                                                                                                  |
| 80 C<br>No.80<br>No.80<br>No.80<br>No.80<br>No.80<br>80 D<br>No.80<br>No.80<br>No.80<br>No.80<br>No.80<br>No.80<br>No.80<br>Second<br>80 E<br>No.80                                                                                 | 80 C         80 C         80 C         80 C         80 C         80 D         80 D | 80_First Floor         80_First Floor         80_First Floor         80_First Floor         80_First Floor         80_Second Floor                                            | BedroomHallKitchen / Living<br>RoomStudyBathroomBedroomHallKitchen / Living<br>RoomStudy                                                                                   | <ul> <li>4.7 m<sup>2</sup></li> <li>11.8 m<sup>2</sup></li> <li>6.1 m<sup>2</sup></li> <li>21.2 m<sup>2</sup></li> <li>10.1 m<sup>2</sup></li> <li>53.8 m<sup>2</sup></li> <li>4.6 m<sup>2</sup></li> <li>12.0 m<sup>2</sup></li> <li>6.4 m<sup>2</sup></li> <li>20.9 m<sup>2</sup></li> <li>9.9 m<sup>2</sup></li> <li>53.7 m<sup>2</sup></li> <li>4.4 m<sup>2</sup></li> </ul>                                                        | $ \begin{array}{c ccccccccccccccccccccccccccccccccccc$                                                                                                                                                  |
| 80 C<br>No.80<br>No.80<br>No.80<br>No.80<br>No.80<br>80 D<br>No.80<br>No.80<br>No.80<br>No.80<br>No.80<br>No.80<br>No.80<br>Second<br>80 E<br>No.80<br>No.80<br>No.80                                                               | 80 C         80 D              | 80_First Floor         80_First Floor         80_First Floor         80_First Floor         80_First Floor         80_First Floor         80_Second Floor         80_Third Floor         80_Third Floor                                               | BedroomHallKitchen / Living<br>RoomStudyBathroomBedroomHallKitchen / Living<br>RoomStudyStudy                                                                              | <ul> <li>4.7 m<sup>2</sup></li> <li>11.8 m<sup>2</sup></li> <li>6.1 m<sup>2</sup></li> <li>21.2 m<sup>2</sup></li> <li>10.1 m<sup>2</sup></li> <li>53.8 m<sup>2</sup></li> <li>4.6 m<sup>2</sup></li> <li>12.0 m<sup>2</sup></li> <li>6.4 m<sup>2</sup></li> <li>20.9 m<sup>2</sup></li> <li>53.7 m<sup>2</sup></li> <li>4.4 m<sup>2</sup></li> <li>14.0 m<sup>2</sup></li> </ul>                                                       | $ \begin{array}{c ccccccccccccccccccccccccccccccccccc$                                                                                                                                                  |
| 80 C<br>No.80<br>No.80<br>No.80<br>No.80<br>No.80<br>80 D<br>No.80<br>No.80<br>No.80<br>No.80<br>No.80<br>No.80<br>No.80<br>80 E<br>No.80<br>No.80<br>No.80<br>No.80<br>No.80<br>No.80<br>No.80<br>No.80<br>No.80<br>No.80<br>No.80 | 80 C         80 C         80 C         80 C         80 C         80 C         80 D              | 80_First Floor         80_First Floor         80_First Floor         80_First Floor         80_First Floor         80_First Floor         80_Second Floor         80_Third Floor         80_Third Floor         80_Third Floor         80_Third Floor | BedroomHallKitchen / Living<br>RoomStudyBathroomBedroomHallKitchen / Living<br>RoomStudyStudy                                                                              | <ul> <li>4.7 m<sup>2</sup></li> <li>11.8 m<sup>2</sup></li> <li>6.1 m<sup>2</sup></li> <li>21.2 m<sup>2</sup></li> <li>10.1 m<sup>2</sup></li> <li>53.8 m<sup>2</sup></li> <li>4.6 m<sup>2</sup></li> <li>12.0 m<sup>2</sup></li> <li>6.4 m<sup>2</sup></li> <li>20.9 m<sup>2</sup></li> <li>9.9 m<sup>2</sup></li> <li>53.7 m<sup>2</sup></li> <li>4.4 m<sup>2</sup></li> <li>14.0 m<sup>2</sup></li> <li>5.8 m<sup>2</sup></li> </ul> | $\begin{array}{c ccccccccccccccccccccccccccccccccccc$                                                                                                                                                   |
| 80 C<br>No.80<br>No.80<br>No.80<br>No.80<br>No.80<br>80 D<br>No.80<br>No.80<br>No.80<br>No.80<br>No.80<br>No.80<br>No.80<br>So_Second<br>80 E<br>No.80<br>No.80<br>No.80<br>No.80<br>No.80<br>No.80<br>No.80<br>No.80<br>No.80      | 80 C         80 D              | 80_First Floor         80_First Floor         80_First Floor         80_First Floor         80_First Floor         80_First Floor         80_Second Floor         80_Third Floor         80_Third Floor                                               | BedroomHallKitchen / Living<br>RoomStudyBathroomBedroomHallKitchen / Living<br>RoomStudyStudy                                                                              | <ul> <li>4.7 m<sup>2</sup></li> <li>11.8 m<sup>2</sup></li> <li>6.1 m<sup>2</sup></li> <li>21.2 m<sup>2</sup></li> <li>10.1 m<sup>2</sup></li> <li>53.8 m<sup>2</sup></li> <li>4.6 m<sup>2</sup></li> <li>12.0 m<sup>2</sup></li> <li>6.4 m<sup>2</sup></li> <li>20.9 m<sup>2</sup></li> <li>53.7 m<sup>2</sup></li> <li>4.4 m<sup>2</sup></li> <li>14.0 m<sup>2</sup></li> </ul>                                                       | $ \begin{array}{c ccccccccccccccccccccccccccccccccccc$                                                                                                                                                  |
| 80 C<br>No.80<br>No.80<br>No.80<br>No.80<br>No.80<br>80 D<br>No.80<br>No.80<br>No.80<br>No.80<br>No.80<br>No.80<br>No.80<br>Second<br>80 E<br>No.80<br>No.80<br>No.80                                                               | 80 C         80 C         80 C         80 C         80 C         80 C         80 D              | 80_First Floor         80_First Floor         80_First Floor         80_First Floor         80_First Floor         80_First Floor         80_Second Floor         80_Third Floor         80_Third Floor         80_Third Floor         80_Third Floor | Bedroom         Hall         Kitchen / Living         Room         Study         Bathroom         Bedroom         Hall         Kitchen / Living         Room         Study | <ul> <li>4.7 m<sup>2</sup></li> <li>11.8 m<sup>2</sup></li> <li>6.1 m<sup>2</sup></li> <li>21.2 m<sup>2</sup></li> <li>10.1 m<sup>2</sup></li> <li>53.8 m<sup>2</sup></li> <li>4.6 m<sup>2</sup></li> <li>12.0 m<sup>2</sup></li> <li>6.4 m<sup>2</sup></li> <li>20.9 m<sup>2</sup></li> <li>9.9 m<sup>2</sup></li> <li>53.7 m<sup>2</sup></li> <li>4.4 m<sup>2</sup></li> <li>14.0 m<sup>2</sup></li> <li>5.8 m<sup>2</sup></li> </ul> | $\begin{array}{c ccccccccccccccccccccccccccccccccccc$                                                                                                                                                   |