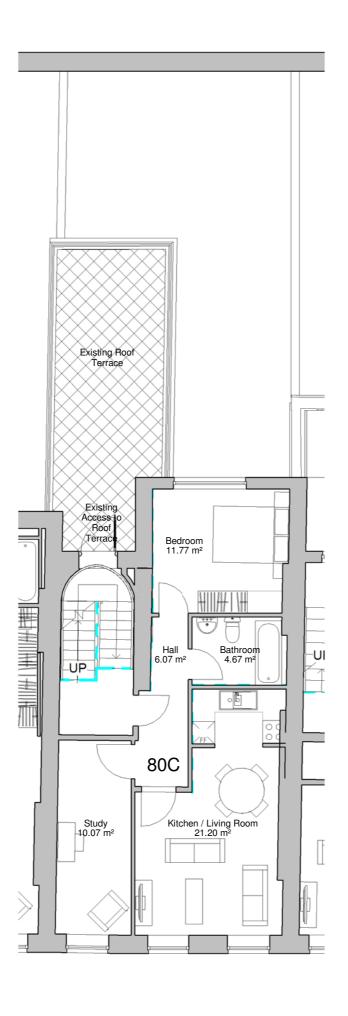

Ground Floor Plan

First Floor Plan
1:100

|                                                                                                                                                                                                                                     | Address                                                                                                                                                                                                                                                                                                         | Level                                                                                                                                                                                                                                                                                                                                                                                                                                                 | d Room Schedule_No.<br>Name                                                                                                                                                | Area                                                                                                                                                                                                                                                                                                                                                                                                                                    | Imperial Area                                                                                                                                                                                           |
|-------------------------------------------------------------------------------------------------------------------------------------------------------------------------------------------------------------------------------------|-----------------------------------------------------------------------------------------------------------------------------------------------------------------------------------------------------------------------------------------------------------------------------------------------------------------|-------------------------------------------------------------------------------------------------------------------------------------------------------------------------------------------------------------------------------------------------------------------------------------------------------------------------------------------------------------------------------------------------------------------------------------------------------|----------------------------------------------------------------------------------------------------------------------------------------------------------------------------|-----------------------------------------------------------------------------------------------------------------------------------------------------------------------------------------------------------------------------------------------------------------------------------------------------------------------------------------------------------------------------------------------------------------------------------------|---------------------------------------------------------------------------------------------------------------------------------------------------------------------------------------------------------|
| Property                                                                                                                                                                                                                            | Address                                                                                                                                                                                                                                                                                                         | Levei                                                                                                                                                                                                                                                                                                                                                                                                                                                 | Name                                                                                                                                                                       | Alea                                                                                                                                                                                                                                                                                                                                                                                                                                    |                                                                                                                                                                                                         |
|                                                                                                                                                                                                                                     |                                                                                                                                                                                                                                                                                                                 |                                                                                                                                                                                                                                                                                                                                                                                                                                                       | 1                                                                                                                                                                          |                                                                                                                                                                                                                                                                                                                                                                                                                                         |                                                                                                                                                                                                         |
| No.80                                                                                                                                                                                                                               |                                                                                                                                                                                                                                                                                                                 | 80_Ground Floor                                                                                                                                                                                                                                                                                                                                                                                                                                       | Communal Corridor                                                                                                                                                          | 6.8 m <sup>2</sup>                                                                                                                                                                                                                                                                                                                                                                                                                      | 73 ft <sup>2</sup>                                                                                                                                                                                      |
| No.80                                                                                                                                                                                                                               |                                                                                                                                                                                                                                                                                                                 | 80_Ground Floor                                                                                                                                                                                                                                                                                                                                                                                                                                       | Draught Lobby                                                                                                                                                              | 3.1 m <sup>2</sup>                                                                                                                                                                                                                                                                                                                                                                                                                      | 33 ft <sup>2</sup>                                                                                                                                                                                      |
| 80_Ground                                                                                                                                                                                                                           | Floor: 2                                                                                                                                                                                                                                                                                                        |                                                                                                                                                                                                                                                                                                                                                                                                                                                       |                                                                                                                                                                            | 9.9 m <sup>2</sup>                                                                                                                                                                                                                                                                                                                                                                                                                      | 106 ft <sup>2</sup>                                                                                                                                                                                     |
| 80 A                                                                                                                                                                                                                                |                                                                                                                                                                                                                                                                                                                 |                                                                                                                                                                                                                                                                                                                                                                                                                                                       |                                                                                                                                                                            |                                                                                                                                                                                                                                                                                                                                                                                                                                         |                                                                                                                                                                                                         |
| No.80                                                                                                                                                                                                                               | 80 A                                                                                                                                                                                                                                                                                                            | -01 Basement                                                                                                                                                                                                                                                                                                                                                                                                                                          | Bathroom                                                                                                                                                                   | 3.9 m <sup>2</sup>                                                                                                                                                                                                                                                                                                                                                                                                                      | 42 ft <sup>2</sup>                                                                                                                                                                                      |
| No.80                                                                                                                                                                                                                               | 80 A                                                                                                                                                                                                                                                                                                            | -01 Basement                                                                                                                                                                                                                                                                                                                                                                                                                                          | Bedroom 1                                                                                                                                                                  | 14.2 m <sup>2</sup>                                                                                                                                                                                                                                                                                                                                                                                                                     | 152 ft <sup>2</sup>                                                                                                                                                                                     |
| No.80                                                                                                                                                                                                                               | 80 A                                                                                                                                                                                                                                                                                                            | -01 Basement                                                                                                                                                                                                                                                                                                                                                                                                                                          | Bedroom 2                                                                                                                                                                  | 9.5 m <sup>2</sup>                                                                                                                                                                                                                                                                                                                                                                                                                      | 102 ft <sup>2</sup>                                                                                                                                                                                     |
| No.80                                                                                                                                                                                                                               | 80 A                                                                                                                                                                                                                                                                                                            | -01 Basement                                                                                                                                                                                                                                                                                                                                                                                                                                          | En Suite                                                                                                                                                                   | 3.9 m <sup>2</sup>                                                                                                                                                                                                                                                                                                                                                                                                                      | 42 ft <sup>2</sup>                                                                                                                                                                                      |
| No.80                                                                                                                                                                                                                               | 80 A                                                                                                                                                                                                                                                                                                            | -01 Basement                                                                                                                                                                                                                                                                                                                                                                                                                                          | Hall                                                                                                                                                                       | 13.0 m <sup>2</sup>                                                                                                                                                                                                                                                                                                                                                                                                                     | 140 ft <sup>2</sup>                                                                                                                                                                                     |
| No.80                                                                                                                                                                                                                               | 80 A                                                                                                                                                                                                                                                                                                            | -01 Basement                                                                                                                                                                                                                                                                                                                                                                                                                                          | Kitchen                                                                                                                                                                    | 8.3 m <sup>2</sup>                                                                                                                                                                                                                                                                                                                                                                                                                      | 90 ft <sup>2</sup>                                                                                                                                                                                      |
| No.80                                                                                                                                                                                                                               | 80 A                                                                                                                                                                                                                                                                                                            | -01 Basement                                                                                                                                                                                                                                                                                                                                                                                                                                          | Living / Dining Room                                                                                                                                                       | 19.6 m <sup>2</sup>                                                                                                                                                                                                                                                                                                                                                                                                                     | 211 ft <sup>2</sup>                                                                                                                                                                                     |
| -01 Baseme                                                                                                                                                                                                                          | ent: 7                                                                                                                                                                                                                                                                                                          |                                                                                                                                                                                                                                                                                                                                                                                                                                                       |                                                                                                                                                                            | 72.3 m <sup>2</sup>                                                                                                                                                                                                                                                                                                                                                                                                                     | 778 ft <sup>2</sup>                                                                                                                                                                                     |
|                                                                                                                                                                                                                                     |                                                                                                                                                                                                                                                                                                                 |                                                                                                                                                                                                                                                                                                                                                                                                                                                       |                                                                                                                                                                            |                                                                                                                                                                                                                                                                                                                                                                                                                                         |                                                                                                                                                                                                         |
| 80 B                                                                                                                                                                                                                                |                                                                                                                                                                                                                                                                                                                 |                                                                                                                                                                                                                                                                                                                                                                                                                                                       | Dethars                                                                                                                                                                    | 4.4                                                                                                                                                                                                                                                                                                                                                                                                                                     | 47 (10)                                                                                                                                                                                                 |
| No.80                                                                                                                                                                                                                               | 80 B                                                                                                                                                                                                                                                                                                            | 80_Ground Floor                                                                                                                                                                                                                                                                                                                                                                                                                                       | Bathroom                                                                                                                                                                   | 4.4 m <sup>2</sup>                                                                                                                                                                                                                                                                                                                                                                                                                      | 47 ft <sup>2</sup>                                                                                                                                                                                      |
| No.80                                                                                                                                                                                                                               | 80 B                                                                                                                                                                                                                                                                                                            | 80_Ground Floor                                                                                                                                                                                                                                                                                                                                                                                                                                       | Bedroom 1                                                                                                                                                                  | 16.5 m <sup>2</sup>                                                                                                                                                                                                                                                                                                                                                                                                                     | 178 ft <sup>2</sup>                                                                                                                                                                                     |
| No.80                                                                                                                                                                                                                               | 80 B                                                                                                                                                                                                                                                                                                            | 80_Ground Floor                                                                                                                                                                                                                                                                                                                                                                                                                                       | Bedroom 2                                                                                                                                                                  | 11.8 m <sup>2</sup>                                                                                                                                                                                                                                                                                                                                                                                                                     | 127 ft <sup>2</sup>                                                                                                                                                                                     |
| No.80                                                                                                                                                                                                                               | 80 B                                                                                                                                                                                                                                                                                                            | 80_Ground Floor                                                                                                                                                                                                                                                                                                                                                                                                                                       | Corridor 1                                                                                                                                                                 | 2.8 m <sup>2</sup>                                                                                                                                                                                                                                                                                                                                                                                                                      | 30 ft <sup>2</sup>                                                                                                                                                                                      |
| No.80                                                                                                                                                                                                                               | 80 B                                                                                                                                                                                                                                                                                                            | 80_Ground Floor                                                                                                                                                                                                                                                                                                                                                                                                                                       | Hall                                                                                                                                                                       | 7.3 m <sup>2</sup>                                                                                                                                                                                                                                                                                                                                                                                                                      | 79 ft <sup>2</sup>                                                                                                                                                                                      |
| No.80                                                                                                                                                                                                                               | 80 B                                                                                                                                                                                                                                                                                                            | 80_Ground Floor                                                                                                                                                                                                                                                                                                                                                                                                                                       | Kitchen / Living                                                                                                                                                           | 25.3 m <sup>2</sup>                                                                                                                                                                                                                                                                                                                                                                                                                     | 272 ft <sup>2</sup>                                                                                                                                                                                     |
| No.80                                                                                                                                                                                                                               | 80 B                                                                                                                                                                                                                                                                                                            | 80_Ground Floor                                                                                                                                                                                                                                                                                                                                                                                                                                       | Shower                                                                                                                                                                     | 0.7 m <sup>2</sup>                                                                                                                                                                                                                                                                                                                                                                                                                      | 8 ft <sup>2</sup>                                                                                                                                                                                       |
| No.80                                                                                                                                                                                                                               | 80 B                                                                                                                                                                                                                                                                                                            | 80_Ground Floor                                                                                                                                                                                                                                                                                                                                                                                                                                       | WC                                                                                                                                                                         | 1.5 m <sup>2</sup>                                                                                                                                                                                                                                                                                                                                                                                                                      | 16 ft <sup>2</sup>                                                                                                                                                                                      |
| 80_Ground                                                                                                                                                                                                                           | Floor: 8                                                                                                                                                                                                                                                                                                        |                                                                                                                                                                                                                                                                                                                                                                                                                                                       |                                                                                                                                                                            | 70.3 m <sup>2</sup>                                                                                                                                                                                                                                                                                                                                                                                                                     | 757 ft <sup>2</sup>                                                                                                                                                                                     |
| 80 C                                                                                                                                                                                                                                |                                                                                                                                                                                                                                                                                                                 | 80 First Floor                                                                                                                                                                                                                                                                                                                                                                                                                                        | Bathroom                                                                                                                                                                   |                                                                                                                                                                                                                                                                                                                                                                                                                                         |                                                                                                                                                                                                         |
| 80 C<br>No.80                                                                                                                                                                                                                       | 80 C                                                                                                                                                                                                                                                                                                            | 80_First Floor                                                                                                                                                                                                                                                                                                                                                                                                                                        | Bathroom                                                                                                                                                                   | 4.7 m <sup>2</sup>                                                                                                                                                                                                                                                                                                                                                                                                                      | 50 ft <sup>2</sup>                                                                                                                                                                                      |
| 80 C<br>No.80<br>No.80                                                                                                                                                                                                              | 80 C<br>80 C                                                                                                                                                                                                                                                                                                    | 80_First Floor                                                                                                                                                                                                                                                                                                                                                                                                                                        | Bedroom                                                                                                                                                                    | 4.7 m <sup>2</sup><br>11.8 m <sup>2</sup>                                                                                                                                                                                                                                                                                                                                                                                               | 50 ft <sup>2</sup><br>127 ft <sup>2</sup>                                                                                                                                                               |
| 80 C<br>No.80<br>No.80<br>No.80                                                                                                                                                                                                     | 80 C                                                                                                                                                                                                                                                                                                            | -                                                                                                                                                                                                                                                                                                                                                                                                                                                     | Bedroom<br>Hall<br>Kitchen / Living                                                                                                                                        | 4.7 m <sup>2</sup>                                                                                                                                                                                                                                                                                                                                                                                                                      | 50 ft <sup>2</sup>                                                                                                                                                                                      |
| 80 C<br>No.80<br>No.80<br>No.80<br>No.80                                                                                                                                                                                            | 80 C<br>80 C<br>80 C<br>80 C<br>80 C                                                                                                                                                                                                                                                                            | 80_First Floor<br>80_First Floor<br>80_First Floor<br>80_First Floor                                                                                                                                                                                                                                                                                                                                                                                  | Bedroom<br>Hall<br>Kitchen / Living<br>Room                                                                                                                                | 4.7 m <sup>2</sup><br>11.8 m <sup>2</sup><br>6.1 m <sup>2</sup><br>21.2 m <sup>2</sup>                                                                                                                                                                                                                                                                                                                                                  | 50 ft <sup>2</sup><br>127 ft <sup>2</sup><br>65 ft <sup>2</sup><br>228 ft <sup>2</sup>                                                                                                                  |
| 80_Ground<br>80 C<br>No.80<br>No.80<br>No.80<br>No.80<br>No.80                                                                                                                                                                      | 80 C<br>80 C<br>80 C<br>80 C<br>80 C                                                                                                                                                                                                                                                                            | 80_First Floor<br>80_First Floor                                                                                                                                                                                                                                                                                                                                                                                                                      | Bedroom<br>Hall<br>Kitchen / Living                                                                                                                                        | 4.7 m <sup>2</sup><br>11.8 m <sup>2</sup><br>6.1 m <sup>2</sup><br>21.2 m <sup>2</sup><br>10.1 m <sup>2</sup>                                                                                                                                                                                                                                                                                                                           | 50 ft <sup>2</sup><br>127 ft <sup>2</sup><br>65 ft <sup>2</sup><br>228 ft <sup>2</sup><br>108 ft <sup>2</sup>                                                                                           |
| 80 C<br>No.80<br>No.80<br>No.80<br>No.80<br>No.80<br>80_First Flo                                                                                                                                                                   | 80 C<br>80 C<br>80 C<br>80 C<br>80 C                                                                                                                                                                                                                                                                            | 80_First Floor<br>80_First Floor<br>80_First Floor<br>80_First Floor                                                                                                                                                                                                                                                                                                                                                                                  | Bedroom<br>Hall<br>Kitchen / Living<br>Room                                                                                                                                | 4.7 m <sup>2</sup><br>11.8 m <sup>2</sup><br>6.1 m <sup>2</sup><br>21.2 m <sup>2</sup>                                                                                                                                                                                                                                                                                                                                                  | 50 ft <sup>2</sup><br>127 ft <sup>2</sup><br>65 ft <sup>2</sup><br>228 ft <sup>2</sup>                                                                                                                  |
| 80 C<br>No.80<br>No.80<br>No.80<br>No.80<br>No.80<br>80_First Flo                                                                                                                                                                   | 80 C<br>80 C<br>80 C<br>80 C<br>80 C<br>80 C<br>500r: 5                                                                                                                                                                                                                                                         | 80_First Floor<br>80_First Floor<br>80_First Floor<br>80_First Floor                                                                                                                                                                                                                                                                                                                                                                                  | Bedroom<br>Hall<br>Kitchen / Living<br>Room<br>Study                                                                                                                       | 4.7 m <sup>2</sup><br>11.8 m <sup>2</sup><br>6.1 m <sup>2</sup><br>21.2 m <sup>2</sup><br>10.1 m <sup>2</sup><br>53.8 m <sup>2</sup>                                                                                                                                                                                                                                                                                                    | 50 ft <sup>2</sup><br>127 ft <sup>2</sup><br>65 ft <sup>2</sup><br>228 ft <sup>2</sup><br>108 ft <sup>2</sup><br>579 ft <sup>2</sup>                                                                    |
| 80 C<br>No.80<br>No.80<br>No.80<br>No.80<br>80_First Flo<br>80 D<br>No.80                                                                                                                                                           | 80 C<br>80 C<br>80 C<br>80 C<br>80 C<br>80 C<br>bor: 5                                                                                                                                                                                                                                                          | 80_First Floor<br>80_First Floor<br>80_First Floor<br>80_First Floor<br>80_First Floor                                                                                                                                                                                                                                                                                                                                                                | Bedroom<br>Hall<br>Kitchen / Living<br>Room<br>Study<br>Bathroom                                                                                                           | <ul> <li>4.7 m<sup>2</sup></li> <li>11.8 m<sup>2</sup></li> <li>6.1 m<sup>2</sup></li> <li>21.2 m<sup>2</sup></li> <li>10.1 m<sup>2</sup></li> <li>53.8 m<sup>2</sup></li> <li>4.6 m<sup>2</sup></li> </ul>                                                                                                                                                                                                                             | 50 ft <sup>2</sup><br>127 ft <sup>2</sup><br>65 ft <sup>2</sup><br>228 ft <sup>2</sup><br>108 ft <sup>2</sup><br>579 ft <sup>2</sup><br>49 ft <sup>2</sup>                                              |
| 80 C<br>No.80<br>No.80<br>No.80<br>No.80<br>No.80<br>80_First Flo<br>80 D<br>No.80<br>No.80                                                                                                                                         | 80 C<br>80 C<br>80 C<br>80 C<br>80 C<br>80 C<br>5007: 5<br>80 D<br>80 D                                                                                                                                                                                                                                         | 80_First Floor<br>80_First Floor<br>80_First Floor<br>80_First Floor<br>80_First Floor<br>80_Second Floor<br>80_Second Floor                                                                                                                                                                                                                                                                                                                          | BedroomHallKitchen / Living<br>RoomStudyBathroomBedroom                                                                                                                    | 4.7 m <sup>2</sup><br>11.8 m <sup>2</sup><br>6.1 m <sup>2</sup><br>21.2 m <sup>2</sup><br>10.1 m <sup>2</sup><br>53.8 m <sup>2</sup><br>4.6 m <sup>2</sup><br>12.0 m <sup>2</sup>                                                                                                                                                                                                                                                       | 50 ft <sup>2</sup><br>127 ft <sup>2</sup><br>65 ft <sup>2</sup><br>228 ft <sup>2</sup><br>108 ft <sup>2</sup><br>579 ft <sup>2</sup><br>49 ft <sup>2</sup><br>129 ft <sup>2</sup>                       |
| 80 C<br>No.80<br>No.80<br>No.80<br>No.80<br>No.80<br>80 D<br>No.80<br>No.80<br>No.80                                                                                                                                                | 80 C<br>80 C<br>80 C<br>80 C<br>80 C<br>80 C<br>00r: 5<br>80 D<br>80 D<br>80 D                                                                                                                                                                                                                                  | 80_First Floor<br>80_First Floor<br>80_First Floor<br>80_First Floor<br>80_First Floor<br>80_Second Floor<br>80_Second Floor<br>80_Second Floor                                                                                                                                                                                                                                                                                                       | BedroomHallKitchen / Living<br>RoomStudyStudyBathroomBedroomHall                                                                                                           | <ul> <li>4.7 m<sup>2</sup></li> <li>11.8 m<sup>2</sup></li> <li>6.1 m<sup>2</sup></li> <li>21.2 m<sup>2</sup></li> <li>10.1 m<sup>2</sup></li> <li>53.8 m<sup>2</sup></li> <li>4.6 m<sup>2</sup></li> <li>12.0 m<sup>2</sup></li> <li>6.4 m<sup>2</sup></li> </ul>                                                                                                                                                                      | 50 ft <sup>2</sup><br>127 ft <sup>2</sup><br>65 ft <sup>2</sup><br>228 ft <sup>2</sup><br>108 ft <sup>2</sup><br>579 ft <sup>2</sup><br>49 ft <sup>2</sup><br>129 ft <sup>2</sup><br>69 ft <sup>2</sup> |
| 80 C<br>No.80<br>No.80<br>No.80<br>No.80                                                                                                                                                                                            | 80 C<br>80 C<br>80 C<br>80 C<br>80 C<br>80 C<br>5007: 5<br>80 D<br>80 D                                                                                                                                                                                                                                         | 80_First Floor<br>80_First Floor<br>80_First Floor<br>80_First Floor<br>80_First Floor<br>80_Second Floor<br>80_Second Floor                                                                                                                                                                                                                                                                                                                          | BedroomHallKitchen / Living<br>RoomStudyBathroomBedroom                                                                                                                    | 4.7 m <sup>2</sup><br>11.8 m <sup>2</sup><br>6.1 m <sup>2</sup><br>21.2 m <sup>2</sup><br>10.1 m <sup>2</sup><br>53.8 m <sup>2</sup><br>4.6 m <sup>2</sup><br>12.0 m <sup>2</sup>                                                                                                                                                                                                                                                       | 50 ft <sup>2</sup><br>127 ft <sup>2</sup><br>65 ft <sup>2</sup><br>228 ft <sup>2</sup><br>108 ft <sup>2</sup><br>579 ft <sup>2</sup><br>49 ft <sup>2</sup><br>129 ft <sup>2</sup>                       |
| 80 C<br>No.80<br>No.80<br>No.80<br>No.80<br>No.80<br>80 D<br>No.80<br>No.80<br>No.80                                                                                                                                                | 80 C<br>80 C<br>80 C<br>80 C<br>80 C<br>80 C<br>00r: 5<br>80 D<br>80 D<br>80 D                                                                                                                                                                                                                                  | 80_First Floor<br>80_First Floor<br>80_First Floor<br>80_First Floor<br>80_First Floor<br>80_Second Floor<br>80_Second Floor<br>80_Second Floor                                                                                                                                                                                                                                                                                                       | BedroomHallKitchen / Living<br>RoomStudyStudyBathroomBedroomHallKitchen / Living                                                                                           | <ul> <li>4.7 m<sup>2</sup></li> <li>11.8 m<sup>2</sup></li> <li>6.1 m<sup>2</sup></li> <li>21.2 m<sup>2</sup></li> <li>10.1 m<sup>2</sup></li> <li>53.8 m<sup>2</sup></li> <li>4.6 m<sup>2</sup></li> <li>12.0 m<sup>2</sup></li> <li>6.4 m<sup>2</sup></li> </ul>                                                                                                                                                                      | 50 ft <sup>2</sup><br>127 ft <sup>2</sup><br>65 ft <sup>2</sup><br>228 ft <sup>2</sup><br>108 ft <sup>2</sup><br>579 ft <sup>2</sup><br>49 ft <sup>2</sup><br>129 ft <sup>2</sup><br>69 ft <sup>2</sup> |
| 80 C<br>No.80<br>No.80<br>No.80<br>No.80<br>No.80<br>80 D<br>No.80<br>No.80<br>No.80<br>No.80<br>No.80                                                                                                                              | 80 C<br>80 C<br>80 C<br>80 C<br>80 C<br>80 C<br>007: 5<br>80 D<br>80 D<br>80 D<br>80 D<br>80 D<br>80 D                                                                                                                                                                                                          | 80_First Floor<br>80_First Floor<br>80_First Floor<br>80_First Floor<br>80_First Floor<br>80_Second Floor<br>80_Second Floor<br>80_Second Floor<br>80_Second Floor                                                                                                                                                                                                                                                                                    | BedroomHallKitchen / Living<br>RoomStudyStudyBathroomBedroomHallKitchen / Living<br>Room                                                                                   | <ul> <li>4.7 m<sup>2</sup></li> <li>11.8 m<sup>2</sup></li> <li>6.1 m<sup>2</sup></li> <li>21.2 m<sup>2</sup></li> <li>10.1 m<sup>2</sup></li> <li>53.8 m<sup>2</sup></li> <li>4.6 m<sup>2</sup></li> <li>12.0 m<sup>2</sup></li> <li>6.4 m<sup>2</sup></li> <li>20.9 m<sup>2</sup></li> </ul>                                                                                                                                          | $ \begin{array}{c ccccccccccccccccccccccccccccccccccc$                                                                                                                                                  |
| 80 C<br>No.80<br>No.80<br>No.80<br>No.80<br>No.80<br>80 D<br>No.80<br>No.80<br>No.80<br>No.80<br>No.80<br>No.80<br>No.80                                                                                                            | 80 C<br>80 C<br>80 C<br>80 C<br>80 C<br>80 C<br>007: 5<br>80 D<br>80 D<br>80 D<br>80 D<br>80 D<br>80 D                                                                                                                                                                                                          | 80_First Floor<br>80_First Floor<br>80_First Floor<br>80_First Floor<br>80_First Floor<br>80_Second Floor<br>80_Second Floor<br>80_Second Floor<br>80_Second Floor                                                                                                                                                                                                                                                                                    | BedroomHallKitchen / Living<br>RoomStudyStudyBathroomBedroomHallKitchen / Living<br>Room                                                                                   | <ul> <li>4.7 m<sup>2</sup></li> <li>11.8 m<sup>2</sup></li> <li>6.1 m<sup>2</sup></li> <li>21.2 m<sup>2</sup></li> <li>10.1 m<sup>2</sup></li> <li>53.8 m<sup>2</sup></li> <li>4.6 m<sup>2</sup></li> <li>12.0 m<sup>2</sup></li> <li>6.4 m<sup>2</sup></li> <li>20.9 m<sup>2</sup></li> <li>9.9 m<sup>2</sup></li> </ul>                                                                                                               | $ \begin{array}{c ccccccccccccccccccccccccccccccccccc$                                                                                                                                                  |
| 80 C<br>No.80<br>No.80<br>No.80<br>No.80<br>No.80<br>80 D<br>No.80<br>No.80<br>No.80<br>No.80<br>No.80<br>No.80<br>No.80<br>So_Second<br>80 E                                                                                       | 80 C         80 C         80 C         80 C         80 C         80 D                                                                               | 80_First Floor<br>80_First Floor<br>80_First Floor<br>80_First Floor<br>80_Second Floor<br>80_Second Floor<br>80_Second Floor<br>80_Second Floor<br>80_Second Floor                                                                                                                                                                                                                                                                                   | BedroomHallKitchen / Living<br>RoomStudyBathroomBedroomHallKitchen / Living<br>RoomStudy                                                                                   | 4.7 m <sup>2</sup><br>11.8 m <sup>2</sup><br>6.1 m <sup>2</sup><br>21.2 m <sup>2</sup><br>10.1 m <sup>2</sup><br>53.8 m <sup>2</sup><br>4.6 m <sup>2</sup><br>12.0 m <sup>2</sup><br>6.4 m <sup>2</sup><br>20.9 m <sup>2</sup><br>9.9 m <sup>2</sup><br>53.7 m <sup>2</sup>                                                                                                                                                             | $ \begin{array}{c ccccccccccccccccccccccccccccccccccc$                                                                                                                                                  |
| 80 C<br>No.80<br>No.80<br>No.80<br>No.80<br>No.80<br>80 D<br>No.80<br>No.80<br>No.80<br>No.80<br>No.80<br>No.80<br>No.80<br>Second<br>80 E<br>No.80                                                                                 | 80 C         80 C         80 C         80 C         80 C         80 D         80 D | 80_First Floor         80_First Floor         80_First Floor         80_First Floor         80_First Floor         80_Second Floor                                            | BedroomHallKitchen / Living<br>RoomStudyBathroomBedroomHallKitchen / Living<br>RoomStudy                                                                                   | <ul> <li>4.7 m<sup>2</sup></li> <li>11.8 m<sup>2</sup></li> <li>6.1 m<sup>2</sup></li> <li>21.2 m<sup>2</sup></li> <li>10.1 m<sup>2</sup></li> <li>53.8 m<sup>2</sup></li> <li>4.6 m<sup>2</sup></li> <li>12.0 m<sup>2</sup></li> <li>6.4 m<sup>2</sup></li> <li>20.9 m<sup>2</sup></li> <li>9.9 m<sup>2</sup></li> <li>53.7 m<sup>2</sup></li> <li>4.4 m<sup>2</sup></li> </ul>                                                        | $ \begin{array}{c ccccccccccccccccccccccccccccccccccc$                                                                                                                                                  |
| 80 C<br>No.80<br>No.80<br>No.80<br>No.80<br>No.80<br>80 D<br>No.80<br>No.80<br>No.80<br>No.80<br>No.80<br>No.80<br>No.80<br>Second<br>80 E<br>No.80<br>No.80<br>No.80                                                               | 80 C         80 D              | 80_First Floor         80_First Floor         80_First Floor         80_First Floor         80_First Floor         80_First Floor         80_Second Floor         80_Third Floor         80_Third Floor                                               | BedroomHallKitchen / Living<br>RoomStudyBathroomBedroomHallKitchen / Living<br>RoomStudyStudy                                                                              | <ul> <li>4.7 m<sup>2</sup></li> <li>11.8 m<sup>2</sup></li> <li>6.1 m<sup>2</sup></li> <li>21.2 m<sup>2</sup></li> <li>10.1 m<sup>2</sup></li> <li>53.8 m<sup>2</sup></li> <li>4.6 m<sup>2</sup></li> <li>12.0 m<sup>2</sup></li> <li>6.4 m<sup>2</sup></li> <li>20.9 m<sup>2</sup></li> <li>53.7 m<sup>2</sup></li> <li>4.4 m<sup>2</sup></li> <li>14.0 m<sup>2</sup></li> </ul>                                                       | $ \begin{array}{c ccccccccccccccccccccccccccccccccccc$                                                                                                                                                  |
| 80 C<br>No.80<br>No.80<br>No.80<br>No.80<br>No.80<br>80 D<br>No.80<br>No.80<br>No.80<br>No.80<br>No.80<br>No.80<br>No.80<br>80 E<br>No.80<br>No.80<br>No.80<br>No.80<br>No.80<br>No.80<br>No.80<br>No.80<br>No.80<br>No.80<br>No.80 | 80 C         80 C         80 C         80 C         80 C         80 C         80 D              | 80_First Floor         80_First Floor         80_First Floor         80_First Floor         80_First Floor         80_First Floor         80_Second Floor         80_Third Floor         80_Third Floor         80_Third Floor         80_Third Floor | BedroomHallKitchen / Living<br>RoomStudyBathroomBedroomHallKitchen / Living<br>RoomStudyStudy                                                                              | <ul> <li>4.7 m<sup>2</sup></li> <li>11.8 m<sup>2</sup></li> <li>6.1 m<sup>2</sup></li> <li>21.2 m<sup>2</sup></li> <li>10.1 m<sup>2</sup></li> <li>53.8 m<sup>2</sup></li> <li>4.6 m<sup>2</sup></li> <li>12.0 m<sup>2</sup></li> <li>6.4 m<sup>2</sup></li> <li>20.9 m<sup>2</sup></li> <li>9.9 m<sup>2</sup></li> <li>53.7 m<sup>2</sup></li> <li>4.4 m<sup>2</sup></li> <li>14.0 m<sup>2</sup></li> <li>5.8 m<sup>2</sup></li> </ul> | $\begin{array}{c ccccccccccccccccccccccccccccccccccc$                                                                                                                                                   |
| 80 C<br>No.80<br>No.80<br>No.80<br>No.80<br>No.80<br>80 D<br>No.80<br>No.80<br>No.80<br>No.80<br>No.80<br>No.80<br>No.80<br>So_Second<br>80 E<br>No.80<br>No.80<br>No.80<br>No.80<br>No.80<br>No.80<br>No.80<br>No.80<br>No.80      | 80 C         80 D              | 80_First Floor         80_First Floor         80_First Floor         80_First Floor         80_First Floor         80_First Floor         80_Second Floor         80_Third Floor         80_Third Floor                                               | BedroomHallKitchen / Living<br>RoomStudyBathroomBedroomHallKitchen / Living<br>RoomStudyStudy                                                                              | <ul> <li>4.7 m<sup>2</sup></li> <li>11.8 m<sup>2</sup></li> <li>6.1 m<sup>2</sup></li> <li>21.2 m<sup>2</sup></li> <li>10.1 m<sup>2</sup></li> <li>53.8 m<sup>2</sup></li> <li>4.6 m<sup>2</sup></li> <li>12.0 m<sup>2</sup></li> <li>6.4 m<sup>2</sup></li> <li>20.9 m<sup>2</sup></li> <li>53.7 m<sup>2</sup></li> <li>4.4 m<sup>2</sup></li> <li>14.0 m<sup>2</sup></li> </ul>                                                       | $ \begin{array}{c ccccccccccccccccccccccccccccccccccc$                                                                                                                                                  |
| 80 C<br>No.80<br>No.80<br>No.80<br>No.80<br>No.80<br>80 D<br>No.80<br>No.80<br>No.80<br>No.80<br>No.80<br>No.80<br>No.80<br>Second<br>80 E<br>No.80<br>No.80<br>No.80                                                               | 80 C         80 C         80 C         80 C         80 C         80 C         80 D              | 80_First Floor         80_First Floor         80_First Floor         80_First Floor         80_First Floor         80_First Floor         80_Second Floor         80_Third Floor         80_Third Floor         80_Third Floor         80_Third Floor | Bedroom         Hall         Kitchen / Living         Room         Study         Bathroom         Bedroom         Hall         Kitchen / Living         Room         Study | <ul> <li>4.7 m<sup>2</sup></li> <li>11.8 m<sup>2</sup></li> <li>6.1 m<sup>2</sup></li> <li>21.2 m<sup>2</sup></li> <li>10.1 m<sup>2</sup></li> <li>53.8 m<sup>2</sup></li> <li>4.6 m<sup>2</sup></li> <li>12.0 m<sup>2</sup></li> <li>6.4 m<sup>2</sup></li> <li>20.9 m<sup>2</sup></li> <li>9.9 m<sup>2</sup></li> <li>53.7 m<sup>2</sup></li> <li>4.4 m<sup>2</sup></li> <li>14.0 m<sup>2</sup></li> <li>5.8 m<sup>2</sup></li> </ul> | $\begin{array}{c ccccccccccccccccccccccccccccccccccc$                                                                                                                                                   |