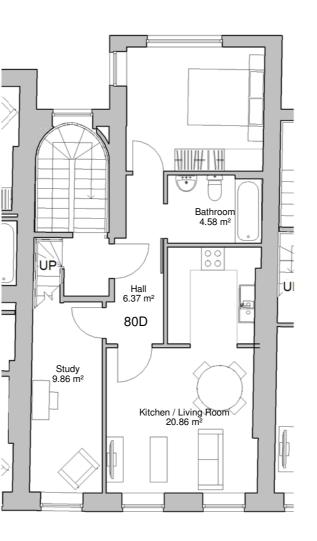

Ground Floor Plan

First Floor Plan
1:100

|                                                                                                                                                                                                                                     | Address                                                                                                                                                                                                                                                                                                         | Level                                                                                                                                                                                                                                                                                                                                                                                                                                                 | d Room Schedule_No.<br>Name                                                                                                                                                | Area                                                                                                                                                                                                                                                                                                                                                                                                                                    | Imperial Area                                                                                                                                                                                           |
|-------------------------------------------------------------------------------------------------------------------------------------------------------------------------------------------------------------------------------------|-----------------------------------------------------------------------------------------------------------------------------------------------------------------------------------------------------------------------------------------------------------------------------------------------------------------|-------------------------------------------------------------------------------------------------------------------------------------------------------------------------------------------------------------------------------------------------------------------------------------------------------------------------------------------------------------------------------------------------------------------------------------------------------|----------------------------------------------------------------------------------------------------------------------------------------------------------------------------|-----------------------------------------------------------------------------------------------------------------------------------------------------------------------------------------------------------------------------------------------------------------------------------------------------------------------------------------------------------------------------------------------------------------------------------------|---------------------------------------------------------------------------------------------------------------------------------------------------------------------------------------------------------|
| Property                                                                                                                                                                                                                            | Address                                                                                                                                                                                                                                                                                                         | Levei                                                                                                                                                                                                                                                                                                                                                                                                                                                 | Name                                                                                                                                                                       | Alea                                                                                                                                                                                                                                                                                                                                                                                                                                    |                                                                                                                                                                                                         |
|                                                                                                                                                                                                                                     |                                                                                                                                                                                                                                                                                                                 |                                                                                                                                                                                                                                                                                                                                                                                                                                                       | 1                                                                                                                                                                          |                                                                                                                                                                                                                                                                                                                                                                                                                                         |                                                                                                                                                                                                         |
| No.80                                                                                                                                                                                                                               |                                                                                                                                                                                                                                                                                                                 | 80_Ground Floor                                                                                                                                                                                                                                                                                                                                                                                                                                       | Communal Corridor                                                                                                                                                          | 6.8 m <sup>2</sup>                                                                                                                                                                                                                                                                                                                                                                                                                      | 73 ft <sup>2</sup>                                                                                                                                                                                      |
| No.80                                                                                                                                                                                                                               |                                                                                                                                                                                                                                                                                                                 | 80_Ground Floor                                                                                                                                                                                                                                                                                                                                                                                                                                       | Draught Lobby                                                                                                                                                              | 3.1 m <sup>2</sup>                                                                                                                                                                                                                                                                                                                                                                                                                      | 33 ft <sup>2</sup>                                                                                                                                                                                      |
| 80_Ground                                                                                                                                                                                                                           | Floor: 2                                                                                                                                                                                                                                                                                                        |                                                                                                                                                                                                                                                                                                                                                                                                                                                       |                                                                                                                                                                            | 9.9 m <sup>2</sup>                                                                                                                                                                                                                                                                                                                                                                                                                      | 106 ft <sup>2</sup>                                                                                                                                                                                     |
| 80 A                                                                                                                                                                                                                                |                                                                                                                                                                                                                                                                                                                 |                                                                                                                                                                                                                                                                                                                                                                                                                                                       |                                                                                                                                                                            |                                                                                                                                                                                                                                                                                                                                                                                                                                         |                                                                                                                                                                                                         |
| No.80                                                                                                                                                                                                                               | 80 A                                                                                                                                                                                                                                                                                                            | -01 Basement                                                                                                                                                                                                                                                                                                                                                                                                                                          | Bathroom                                                                                                                                                                   | 3.9 m <sup>2</sup>                                                                                                                                                                                                                                                                                                                                                                                                                      | 42 ft <sup>2</sup>                                                                                                                                                                                      |
| No.80                                                                                                                                                                                                                               | 80 A                                                                                                                                                                                                                                                                                                            | -01 Basement                                                                                                                                                                                                                                                                                                                                                                                                                                          | Bedroom 1                                                                                                                                                                  | 14.2 m <sup>2</sup>                                                                                                                                                                                                                                                                                                                                                                                                                     | 152 ft <sup>2</sup>                                                                                                                                                                                     |
| No.80                                                                                                                                                                                                                               | 80 A                                                                                                                                                                                                                                                                                                            | -01 Basement                                                                                                                                                                                                                                                                                                                                                                                                                                          | Bedroom 2                                                                                                                                                                  | 9.5 m <sup>2</sup>                                                                                                                                                                                                                                                                                                                                                                                                                      | 102 ft <sup>2</sup>                                                                                                                                                                                     |
| No.80                                                                                                                                                                                                                               | 80 A                                                                                                                                                                                                                                                                                                            | -01 Basement                                                                                                                                                                                                                                                                                                                                                                                                                                          | En Suite                                                                                                                                                                   | 3.9 m <sup>2</sup>                                                                                                                                                                                                                                                                                                                                                                                                                      | 42 ft <sup>2</sup>                                                                                                                                                                                      |
| No.80                                                                                                                                                                                                                               | 80 A                                                                                                                                                                                                                                                                                                            | -01 Basement                                                                                                                                                                                                                                                                                                                                                                                                                                          | Hall                                                                                                                                                                       | 13.0 m <sup>2</sup>                                                                                                                                                                                                                                                                                                                                                                                                                     | 140 ft <sup>2</sup>                                                                                                                                                                                     |
| No.80                                                                                                                                                                                                                               | 80 A                                                                                                                                                                                                                                                                                                            | -01 Basement                                                                                                                                                                                                                                                                                                                                                                                                                                          | Kitchen                                                                                                                                                                    | 8.3 m <sup>2</sup>                                                                                                                                                                                                                                                                                                                                                                                                                      | 90 ft <sup>2</sup>                                                                                                                                                                                      |
| No.80                                                                                                                                                                                                                               | 80 A                                                                                                                                                                                                                                                                                                            | -01 Basement                                                                                                                                                                                                                                                                                                                                                                                                                                          | Living / Dining Room                                                                                                                                                       | 19.6 m <sup>2</sup>                                                                                                                                                                                                                                                                                                                                                                                                                     | 211 ft <sup>2</sup>                                                                                                                                                                                     |
| -01 Baseme                                                                                                                                                                                                                          | ent: 7                                                                                                                                                                                                                                                                                                          |                                                                                                                                                                                                                                                                                                                                                                                                                                                       |                                                                                                                                                                            | 72.3 m <sup>2</sup>                                                                                                                                                                                                                                                                                                                                                                                                                     | 778 ft <sup>2</sup>                                                                                                                                                                                     |
|                                                                                                                                                                                                                                     |                                                                                                                                                                                                                                                                                                                 |                                                                                                                                                                                                                                                                                                                                                                                                                                                       |                                                                                                                                                                            |                                                                                                                                                                                                                                                                                                                                                                                                                                         |                                                                                                                                                                                                         |
| 80 B                                                                                                                                                                                                                                |                                                                                                                                                                                                                                                                                                                 |                                                                                                                                                                                                                                                                                                                                                                                                                                                       | Dethars                                                                                                                                                                    | 4.4                                                                                                                                                                                                                                                                                                                                                                                                                                     | 47 (10)                                                                                                                                                                                                 |
| No.80                                                                                                                                                                                                                               | 80 B                                                                                                                                                                                                                                                                                                            | 80_Ground Floor                                                                                                                                                                                                                                                                                                                                                                                                                                       | Bathroom                                                                                                                                                                   | 4.4 m <sup>2</sup>                                                                                                                                                                                                                                                                                                                                                                                                                      | 47 ft <sup>2</sup>                                                                                                                                                                                      |
| No.80                                                                                                                                                                                                                               | 80 B                                                                                                                                                                                                                                                                                                            | 80_Ground Floor                                                                                                                                                                                                                                                                                                                                                                                                                                       | Bedroom 1                                                                                                                                                                  | 16.5 m <sup>2</sup>                                                                                                                                                                                                                                                                                                                                                                                                                     | 178 ft <sup>2</sup>                                                                                                                                                                                     |
| No.80                                                                                                                                                                                                                               | 80 B                                                                                                                                                                                                                                                                                                            | 80_Ground Floor                                                                                                                                                                                                                                                                                                                                                                                                                                       | Bedroom 2                                                                                                                                                                  | 11.8 m <sup>2</sup>                                                                                                                                                                                                                                                                                                                                                                                                                     | 127 ft <sup>2</sup>                                                                                                                                                                                     |
| No.80                                                                                                                                                                                                                               | 80 B                                                                                                                                                                                                                                                                                                            | 80_Ground Floor                                                                                                                                                                                                                                                                                                                                                                                                                                       | Corridor 1                                                                                                                                                                 | 2.8 m <sup>2</sup>                                                                                                                                                                                                                                                                                                                                                                                                                      | 30 ft <sup>2</sup>                                                                                                                                                                                      |
| No.80                                                                                                                                                                                                                               | 80 B                                                                                                                                                                                                                                                                                                            | 80_Ground Floor                                                                                                                                                                                                                                                                                                                                                                                                                                       | Hall                                                                                                                                                                       | 7.3 m <sup>2</sup>                                                                                                                                                                                                                                                                                                                                                                                                                      | 79 ft <sup>2</sup>                                                                                                                                                                                      |
| No.80                                                                                                                                                                                                                               | 80 B                                                                                                                                                                                                                                                                                                            | 80_Ground Floor                                                                                                                                                                                                                                                                                                                                                                                                                                       | Kitchen / Living                                                                                                                                                           | 25.3 m <sup>2</sup>                                                                                                                                                                                                                                                                                                                                                                                                                     | 272 ft <sup>2</sup>                                                                                                                                                                                     |
| No.80                                                                                                                                                                                                                               | 80 B                                                                                                                                                                                                                                                                                                            | 80_Ground Floor                                                                                                                                                                                                                                                                                                                                                                                                                                       | Shower                                                                                                                                                                     | 0.7 m <sup>2</sup>                                                                                                                                                                                                                                                                                                                                                                                                                      | 8 ft <sup>2</sup>                                                                                                                                                                                       |
| No.80                                                                                                                                                                                                                               | 80 B                                                                                                                                                                                                                                                                                                            | 80_Ground Floor                                                                                                                                                                                                                                                                                                                                                                                                                                       | WC                                                                                                                                                                         | 1.5 m <sup>2</sup>                                                                                                                                                                                                                                                                                                                                                                                                                      | 16 ft <sup>2</sup>                                                                                                                                                                                      |
| 80_Ground                                                                                                                                                                                                                           | Floor: 8                                                                                                                                                                                                                                                                                                        |                                                                                                                                                                                                                                                                                                                                                                                                                                                       |                                                                                                                                                                            | 70.3 m <sup>2</sup>                                                                                                                                                                                                                                                                                                                                                                                                                     | 757 ft <sup>2</sup>                                                                                                                                                                                     |
| 80 C                                                                                                                                                                                                                                |                                                                                                                                                                                                                                                                                                                 | 80 First Floor                                                                                                                                                                                                                                                                                                                                                                                                                                        | Bathroom                                                                                                                                                                   |                                                                                                                                                                                                                                                                                                                                                                                                                                         |                                                                                                                                                                                                         |
| 80 C<br>No.80                                                                                                                                                                                                                       | 80 C                                                                                                                                                                                                                                                                                                            | 80_First Floor                                                                                                                                                                                                                                                                                                                                                                                                                                        | Bathroom                                                                                                                                                                   | 4.7 m <sup>2</sup>                                                                                                                                                                                                                                                                                                                                                                                                                      | 50 ft <sup>2</sup>                                                                                                                                                                                      |
| 80 C<br>No.80<br>No.80                                                                                                                                                                                                              | 80 C<br>80 C                                                                                                                                                                                                                                                                                                    | 80_First Floor                                                                                                                                                                                                                                                                                                                                                                                                                                        | Bedroom                                                                                                                                                                    | 4.7 m <sup>2</sup><br>11.8 m <sup>2</sup>                                                                                                                                                                                                                                                                                                                                                                                               | 50 ft <sup>2</sup><br>127 ft <sup>2</sup>                                                                                                                                                               |
| 80 C<br>No.80<br>No.80<br>No.80                                                                                                                                                                                                     | 80 C                                                                                                                                                                                                                                                                                                            | -                                                                                                                                                                                                                                                                                                                                                                                                                                                     | Bedroom<br>Hall<br>Kitchen / Living                                                                                                                                        | 4.7 m <sup>2</sup>                                                                                                                                                                                                                                                                                                                                                                                                                      | 50 ft <sup>2</sup>                                                                                                                                                                                      |
| 80 C<br>No.80<br>No.80<br>No.80<br>No.80                                                                                                                                                                                            | 80 C<br>80 C<br>80 C<br>80 C<br>80 C                                                                                                                                                                                                                                                                            | 80_First Floor<br>80_First Floor<br>80_First Floor<br>80_First Floor                                                                                                                                                                                                                                                                                                                                                                                  | Bedroom<br>Hall<br>Kitchen / Living<br>Room                                                                                                                                | 4.7 m <sup>2</sup><br>11.8 m <sup>2</sup><br>6.1 m <sup>2</sup><br>21.2 m <sup>2</sup>                                                                                                                                                                                                                                                                                                                                                  | 50 ft <sup>2</sup><br>127 ft <sup>2</sup><br>65 ft <sup>2</sup><br>228 ft <sup>2</sup>                                                                                                                  |
| 80_Ground<br>80 C<br>No.80<br>No.80<br>No.80<br>No.80<br>No.80                                                                                                                                                                      | 80 C<br>80 C<br>80 C<br>80 C<br>80 C                                                                                                                                                                                                                                                                            | 80_First Floor<br>80_First Floor                                                                                                                                                                                                                                                                                                                                                                                                                      | Bedroom<br>Hall<br>Kitchen / Living                                                                                                                                        | 4.7 m <sup>2</sup><br>11.8 m <sup>2</sup><br>6.1 m <sup>2</sup><br>21.2 m <sup>2</sup><br>10.1 m <sup>2</sup>                                                                                                                                                                                                                                                                                                                           | 50 ft <sup>2</sup><br>127 ft <sup>2</sup><br>65 ft <sup>2</sup><br>228 ft <sup>2</sup><br>108 ft <sup>2</sup>                                                                                           |
| 80 C<br>No.80<br>No.80<br>No.80<br>No.80<br>No.80<br>80_First Flo                                                                                                                                                                   | 80 C<br>80 C<br>80 C<br>80 C<br>80 C                                                                                                                                                                                                                                                                            | 80_First Floor<br>80_First Floor<br>80_First Floor<br>80_First Floor                                                                                                                                                                                                                                                                                                                                                                                  | Bedroom<br>Hall<br>Kitchen / Living<br>Room                                                                                                                                | 4.7 m <sup>2</sup><br>11.8 m <sup>2</sup><br>6.1 m <sup>2</sup><br>21.2 m <sup>2</sup>                                                                                                                                                                                                                                                                                                                                                  | 50 ft <sup>2</sup><br>127 ft <sup>2</sup><br>65 ft <sup>2</sup><br>228 ft <sup>2</sup>                                                                                                                  |
| 80 C<br>No.80<br>No.80<br>No.80<br>No.80<br>No.80<br>80_First Flo                                                                                                                                                                   | 80 C<br>80 C<br>80 C<br>80 C<br>80 C<br>80 C<br>500r: 5                                                                                                                                                                                                                                                         | 80_First Floor<br>80_First Floor<br>80_First Floor<br>80_First Floor                                                                                                                                                                                                                                                                                                                                                                                  | Bedroom<br>Hall<br>Kitchen / Living<br>Room<br>Study                                                                                                                       | 4.7 m <sup>2</sup><br>11.8 m <sup>2</sup><br>6.1 m <sup>2</sup><br>21.2 m <sup>2</sup><br>10.1 m <sup>2</sup><br>53.8 m <sup>2</sup>                                                                                                                                                                                                                                                                                                    | 50 ft <sup>2</sup><br>127 ft <sup>2</sup><br>65 ft <sup>2</sup><br>228 ft <sup>2</sup><br>108 ft <sup>2</sup><br>579 ft <sup>2</sup>                                                                    |
| 80 C<br>No.80<br>No.80<br>No.80<br>No.80<br>80_First Flo<br>80 D<br>No.80                                                                                                                                                           | 80 C<br>80 C<br>80 C<br>80 C<br>80 C<br>80 C<br>bor: 5                                                                                                                                                                                                                                                          | 80_First Floor<br>80_First Floor<br>80_First Floor<br>80_First Floor<br>80_First Floor                                                                                                                                                                                                                                                                                                                                                                | Bedroom<br>Hall<br>Kitchen / Living<br>Room<br>Study<br>Bathroom                                                                                                           | <ul> <li>4.7 m<sup>2</sup></li> <li>11.8 m<sup>2</sup></li> <li>6.1 m<sup>2</sup></li> <li>21.2 m<sup>2</sup></li> <li>10.1 m<sup>2</sup></li> <li>53.8 m<sup>2</sup></li> <li>4.6 m<sup>2</sup></li> </ul>                                                                                                                                                                                                                             | 50 ft <sup>2</sup><br>127 ft <sup>2</sup><br>65 ft <sup>2</sup><br>228 ft <sup>2</sup><br>108 ft <sup>2</sup><br>579 ft <sup>2</sup><br>49 ft <sup>2</sup>                                              |
| 80 C<br>No.80<br>No.80<br>No.80<br>No.80<br>No.80<br>80_First Flo<br>80 D<br>No.80<br>No.80                                                                                                                                         | 80 C<br>80 C<br>80 C<br>80 C<br>80 C<br>80 C<br>5007: 5<br>80 D<br>80 D                                                                                                                                                                                                                                         | 80_First Floor<br>80_First Floor<br>80_First Floor<br>80_First Floor<br>80_First Floor<br>80_Second Floor<br>80_Second Floor                                                                                                                                                                                                                                                                                                                          | BedroomHallKitchen / Living<br>RoomStudyBathroomBedroom                                                                                                                    | 4.7 m <sup>2</sup><br>11.8 m <sup>2</sup><br>6.1 m <sup>2</sup><br>21.2 m <sup>2</sup><br>10.1 m <sup>2</sup><br>53.8 m <sup>2</sup><br>4.6 m <sup>2</sup><br>12.0 m <sup>2</sup>                                                                                                                                                                                                                                                       | 50 ft <sup>2</sup><br>127 ft <sup>2</sup><br>65 ft <sup>2</sup><br>228 ft <sup>2</sup><br>108 ft <sup>2</sup><br>579 ft <sup>2</sup><br>49 ft <sup>2</sup><br>129 ft <sup>2</sup>                       |
| 80 C<br>No.80<br>No.80<br>No.80<br>No.80<br>No.80<br>80 D<br>No.80<br>No.80<br>No.80                                                                                                                                                | 80 C<br>80 C<br>80 C<br>80 C<br>80 C<br>80 C<br>00r: 5<br>80 D<br>80 D<br>80 D                                                                                                                                                                                                                                  | 80_First Floor<br>80_First Floor<br>80_First Floor<br>80_First Floor<br>80_First Floor<br>80_Second Floor<br>80_Second Floor<br>80_Second Floor                                                                                                                                                                                                                                                                                                       | BedroomHallKitchen / Living<br>RoomStudyStudyBathroomBedroomHall                                                                                                           | <ul> <li>4.7 m<sup>2</sup></li> <li>11.8 m<sup>2</sup></li> <li>6.1 m<sup>2</sup></li> <li>21.2 m<sup>2</sup></li> <li>10.1 m<sup>2</sup></li> <li>53.8 m<sup>2</sup></li> <li>4.6 m<sup>2</sup></li> <li>12.0 m<sup>2</sup></li> <li>6.4 m<sup>2</sup></li> </ul>                                                                                                                                                                      | 50 ft <sup>2</sup><br>127 ft <sup>2</sup><br>65 ft <sup>2</sup><br>228 ft <sup>2</sup><br>108 ft <sup>2</sup><br>579 ft <sup>2</sup><br>49 ft <sup>2</sup><br>129 ft <sup>2</sup><br>69 ft <sup>2</sup> |
| 80 C<br>No.80<br>No.80<br>No.80<br>No.80                                                                                                                                                                                            | 80 C<br>80 C<br>80 C<br>80 C<br>80 C<br>80 C<br>5007: 5<br>80 D<br>80 D                                                                                                                                                                                                                                         | 80_First Floor<br>80_First Floor<br>80_First Floor<br>80_First Floor<br>80_First Floor<br>80_Second Floor<br>80_Second Floor                                                                                                                                                                                                                                                                                                                          | BedroomHallKitchen / Living<br>RoomStudyBathroomBedroom                                                                                                                    | 4.7 m <sup>2</sup><br>11.8 m <sup>2</sup><br>6.1 m <sup>2</sup><br>21.2 m <sup>2</sup><br>10.1 m <sup>2</sup><br>53.8 m <sup>2</sup><br>4.6 m <sup>2</sup><br>12.0 m <sup>2</sup>                                                                                                                                                                                                                                                       | 50 ft <sup>2</sup><br>127 ft <sup>2</sup><br>65 ft <sup>2</sup><br>228 ft <sup>2</sup><br>108 ft <sup>2</sup><br>579 ft <sup>2</sup><br>49 ft <sup>2</sup><br>129 ft <sup>2</sup>                       |
| 80 C<br>No.80<br>No.80<br>No.80<br>No.80<br>No.80<br>80 D<br>No.80<br>No.80<br>No.80                                                                                                                                                | 80 C<br>80 C<br>80 C<br>80 C<br>80 C<br>80 C<br>00r: 5<br>80 D<br>80 D<br>80 D                                                                                                                                                                                                                                  | 80_First Floor<br>80_First Floor<br>80_First Floor<br>80_First Floor<br>80_First Floor<br>80_Second Floor<br>80_Second Floor<br>80_Second Floor                                                                                                                                                                                                                                                                                                       | BedroomHallKitchen / Living<br>RoomStudyStudyBathroomBedroomHallKitchen / Living                                                                                           | <ul> <li>4.7 m<sup>2</sup></li> <li>11.8 m<sup>2</sup></li> <li>6.1 m<sup>2</sup></li> <li>21.2 m<sup>2</sup></li> <li>10.1 m<sup>2</sup></li> <li>53.8 m<sup>2</sup></li> <li>4.6 m<sup>2</sup></li> <li>12.0 m<sup>2</sup></li> <li>6.4 m<sup>2</sup></li> </ul>                                                                                                                                                                      | 50 ft <sup>2</sup><br>127 ft <sup>2</sup><br>65 ft <sup>2</sup><br>228 ft <sup>2</sup><br>108 ft <sup>2</sup><br>579 ft <sup>2</sup><br>49 ft <sup>2</sup><br>129 ft <sup>2</sup><br>69 ft <sup>2</sup> |
| 80 C<br>No.80<br>No.80<br>No.80<br>No.80<br>No.80<br>80 D<br>No.80<br>No.80<br>No.80<br>No.80<br>No.80                                                                                                                              | 80 C<br>80 C<br>80 C<br>80 C<br>80 C<br>80 C<br>007: 5<br>80 D<br>80 D<br>80 D<br>80 D<br>80 D<br>80 D                                                                                                                                                                                                          | 80_First Floor<br>80_First Floor<br>80_First Floor<br>80_First Floor<br>80_First Floor<br>80_Second Floor<br>80_Second Floor<br>80_Second Floor<br>80_Second Floor                                                                                                                                                                                                                                                                                    | BedroomHallKitchen / Living<br>RoomStudyStudyBathroomBedroomHallKitchen / Living<br>Room                                                                                   | <ul> <li>4.7 m<sup>2</sup></li> <li>11.8 m<sup>2</sup></li> <li>6.1 m<sup>2</sup></li> <li>21.2 m<sup>2</sup></li> <li>10.1 m<sup>2</sup></li> <li>53.8 m<sup>2</sup></li> <li>4.6 m<sup>2</sup></li> <li>12.0 m<sup>2</sup></li> <li>6.4 m<sup>2</sup></li> <li>20.9 m<sup>2</sup></li> </ul>                                                                                                                                          | $ \begin{array}{c ccccccccccccccccccccccccccccccccccc$                                                                                                                                                  |
| 80 C<br>No.80<br>No.80<br>No.80<br>No.80<br>No.80<br>80 D<br>No.80<br>No.80<br>No.80<br>No.80<br>No.80<br>No.80<br>No.80                                                                                                            | 80 C<br>80 C<br>80 C<br>80 C<br>80 C<br>80 C<br>007: 5<br>80 D<br>80 D<br>80 D<br>80 D<br>80 D<br>80 D                                                                                                                                                                                                          | 80_First Floor<br>80_First Floor<br>80_First Floor<br>80_First Floor<br>80_First Floor<br>80_Second Floor<br>80_Second Floor<br>80_Second Floor<br>80_Second Floor                                                                                                                                                                                                                                                                                    | BedroomHallKitchen / Living<br>RoomStudyStudyBathroomBedroomHallKitchen / Living<br>Room                                                                                   | <ul> <li>4.7 m<sup>2</sup></li> <li>11.8 m<sup>2</sup></li> <li>6.1 m<sup>2</sup></li> <li>21.2 m<sup>2</sup></li> <li>10.1 m<sup>2</sup></li> <li>53.8 m<sup>2</sup></li> <li>4.6 m<sup>2</sup></li> <li>12.0 m<sup>2</sup></li> <li>6.4 m<sup>2</sup></li> <li>20.9 m<sup>2</sup></li> <li>9.9 m<sup>2</sup></li> </ul>                                                                                                               | $ \begin{array}{c ccccccccccccccccccccccccccccccccccc$                                                                                                                                                  |
| 80 C<br>No.80<br>No.80<br>No.80<br>No.80<br>No.80<br>80 D<br>No.80<br>No.80<br>No.80<br>No.80<br>No.80<br>No.80<br>No.80<br>So_Second<br>80 E                                                                                       | 80 C         80 C         80 C         80 C         80 C         80 D                                                                               | 80_First Floor<br>80_First Floor<br>80_First Floor<br>80_First Floor<br>80_Second Floor<br>80_Second Floor<br>80_Second Floor<br>80_Second Floor<br>80_Second Floor                                                                                                                                                                                                                                                                                   | BedroomHallKitchen / Living<br>RoomStudyBathroomBedroomHallKitchen / Living<br>RoomStudy                                                                                   | 4.7 m <sup>2</sup><br>11.8 m <sup>2</sup><br>6.1 m <sup>2</sup><br>21.2 m <sup>2</sup><br>10.1 m <sup>2</sup><br>53.8 m <sup>2</sup><br>4.6 m <sup>2</sup><br>12.0 m <sup>2</sup><br>6.4 m <sup>2</sup><br>20.9 m <sup>2</sup><br>9.9 m <sup>2</sup><br>53.7 m <sup>2</sup>                                                                                                                                                             | $ \begin{array}{c ccccccccccccccccccccccccccccccccccc$                                                                                                                                                  |
| 80 C<br>No.80<br>No.80<br>No.80<br>No.80<br>No.80<br>80 D<br>No.80<br>No.80<br>No.80<br>No.80<br>No.80<br>No.80<br>No.80<br>Second<br>80 E<br>No.80                                                                                 | 80 C         80 C         80 C         80 C         80 C         80 D         80 D | 80_First Floor         80_First Floor         80_First Floor         80_First Floor         80_First Floor         80_Second Floor                                            | BedroomHallKitchen / Living<br>RoomStudyBathroomBedroomHallKitchen / Living<br>RoomStudy                                                                                   | <ul> <li>4.7 m<sup>2</sup></li> <li>11.8 m<sup>2</sup></li> <li>6.1 m<sup>2</sup></li> <li>21.2 m<sup>2</sup></li> <li>10.1 m<sup>2</sup></li> <li>53.8 m<sup>2</sup></li> <li>4.6 m<sup>2</sup></li> <li>12.0 m<sup>2</sup></li> <li>6.4 m<sup>2</sup></li> <li>20.9 m<sup>2</sup></li> <li>9.9 m<sup>2</sup></li> <li>53.7 m<sup>2</sup></li> <li>4.4 m<sup>2</sup></li> </ul>                                                        | $ \begin{array}{c ccccccccccccccccccccccccccccccccccc$                                                                                                                                                  |
| 80 C<br>No.80<br>No.80<br>No.80<br>No.80<br>No.80<br>80 D<br>No.80<br>No.80<br>No.80<br>No.80<br>No.80<br>No.80<br>No.80<br>Second<br>80 E<br>No.80<br>No.80<br>No.80                                                               | 80 C         80 D              | 80_First Floor         80_First Floor         80_First Floor         80_First Floor         80_First Floor         80_First Floor         80_Second Floor         80_Third Floor         80_Third Floor                                               | BedroomHallKitchen / Living<br>RoomStudyBathroomBedroomHallKitchen / Living<br>RoomStudyStudy                                                                              | <ul> <li>4.7 m<sup>2</sup></li> <li>11.8 m<sup>2</sup></li> <li>6.1 m<sup>2</sup></li> <li>21.2 m<sup>2</sup></li> <li>10.1 m<sup>2</sup></li> <li>53.8 m<sup>2</sup></li> <li>4.6 m<sup>2</sup></li> <li>12.0 m<sup>2</sup></li> <li>6.4 m<sup>2</sup></li> <li>20.9 m<sup>2</sup></li> <li>53.7 m<sup>2</sup></li> <li>4.4 m<sup>2</sup></li> <li>14.0 m<sup>2</sup></li> </ul>                                                       | $ \begin{array}{c ccccccccccccccccccccccccccccccccccc$                                                                                                                                                  |
| 80 C<br>No.80<br>No.80<br>No.80<br>No.80<br>No.80<br>80 D<br>No.80<br>No.80<br>No.80<br>No.80<br>No.80<br>No.80<br>No.80<br>80 E<br>No.80<br>No.80<br>No.80<br>No.80<br>No.80<br>No.80<br>No.80<br>No.80<br>No.80<br>No.80<br>No.80 | 80 C         80 C         80 C         80 C         80 C         80 C         80 D              | 80_First Floor         80_First Floor         80_First Floor         80_First Floor         80_First Floor         80_First Floor         80_Second Floor         80_Third Floor         80_Third Floor         80_Third Floor         80_Third Floor | BedroomHallKitchen / Living<br>RoomStudyBathroomBedroomHallKitchen / Living<br>RoomStudyStudy                                                                              | <ul> <li>4.7 m<sup>2</sup></li> <li>11.8 m<sup>2</sup></li> <li>6.1 m<sup>2</sup></li> <li>21.2 m<sup>2</sup></li> <li>10.1 m<sup>2</sup></li> <li>53.8 m<sup>2</sup></li> <li>4.6 m<sup>2</sup></li> <li>12.0 m<sup>2</sup></li> <li>6.4 m<sup>2</sup></li> <li>20.9 m<sup>2</sup></li> <li>9.9 m<sup>2</sup></li> <li>53.7 m<sup>2</sup></li> <li>4.4 m<sup>2</sup></li> <li>14.0 m<sup>2</sup></li> <li>5.8 m<sup>2</sup></li> </ul> | $\begin{array}{c ccccccccccccccccccccccccccccccccccc$                                                                                                                                                   |
| 80 C<br>No.80<br>No.80<br>No.80<br>No.80<br>No.80<br>80 D<br>No.80<br>No.80<br>No.80<br>No.80<br>No.80<br>No.80<br>No.80<br>So_Second<br>80 E<br>No.80<br>No.80<br>No.80<br>No.80<br>No.80<br>No.80<br>No.80<br>No.80<br>No.80      | 80 C         80 D              | 80_First Floor         80_First Floor         80_First Floor         80_First Floor         80_First Floor         80_First Floor         80_Second Floor         80_Third Floor         80_Third Floor                                               | BedroomHallKitchen / Living<br>RoomStudyBathroomBedroomHallKitchen / Living<br>RoomStudyStudy                                                                              | <ul> <li>4.7 m<sup>2</sup></li> <li>11.8 m<sup>2</sup></li> <li>6.1 m<sup>2</sup></li> <li>21.2 m<sup>2</sup></li> <li>10.1 m<sup>2</sup></li> <li>53.8 m<sup>2</sup></li> <li>4.6 m<sup>2</sup></li> <li>12.0 m<sup>2</sup></li> <li>6.4 m<sup>2</sup></li> <li>20.9 m<sup>2</sup></li> <li>53.7 m<sup>2</sup></li> <li>4.4 m<sup>2</sup></li> <li>14.0 m<sup>2</sup></li> </ul>                                                       | $ \begin{array}{c ccccccccccccccccccccccccccccccccccc$                                                                                                                                                  |
| 80 C<br>No.80<br>No.80<br>No.80<br>No.80<br>No.80<br>80 D<br>No.80<br>No.80<br>No.80<br>No.80<br>No.80<br>No.80<br>No.80<br>Second<br>80 E<br>No.80<br>No.80<br>No.80                                                               | 80 C         80 C         80 C         80 C         80 C         80 C         80 D              | 80_First Floor         80_First Floor         80_First Floor         80_First Floor         80_First Floor         80_First Floor         80_Second Floor         80_Third Floor         80_Third Floor         80_Third Floor         80_Third Floor | Bedroom         Hall         Kitchen / Living         Room         Study         Bathroom         Bedroom         Hall         Kitchen / Living         Room         Study | <ul> <li>4.7 m<sup>2</sup></li> <li>11.8 m<sup>2</sup></li> <li>6.1 m<sup>2</sup></li> <li>21.2 m<sup>2</sup></li> <li>10.1 m<sup>2</sup></li> <li>53.8 m<sup>2</sup></li> <li>4.6 m<sup>2</sup></li> <li>12.0 m<sup>2</sup></li> <li>6.4 m<sup>2</sup></li> <li>20.9 m<sup>2</sup></li> <li>9.9 m<sup>2</sup></li> <li>53.7 m<sup>2</sup></li> <li>4.4 m<sup>2</sup></li> <li>14.0 m<sup>2</sup></li> <li>5.8 m<sup>2</sup></li> </ul> | $\begin{array}{c ccccccccccccccccccccccccccccccccccc$                                                                                                                                                   |