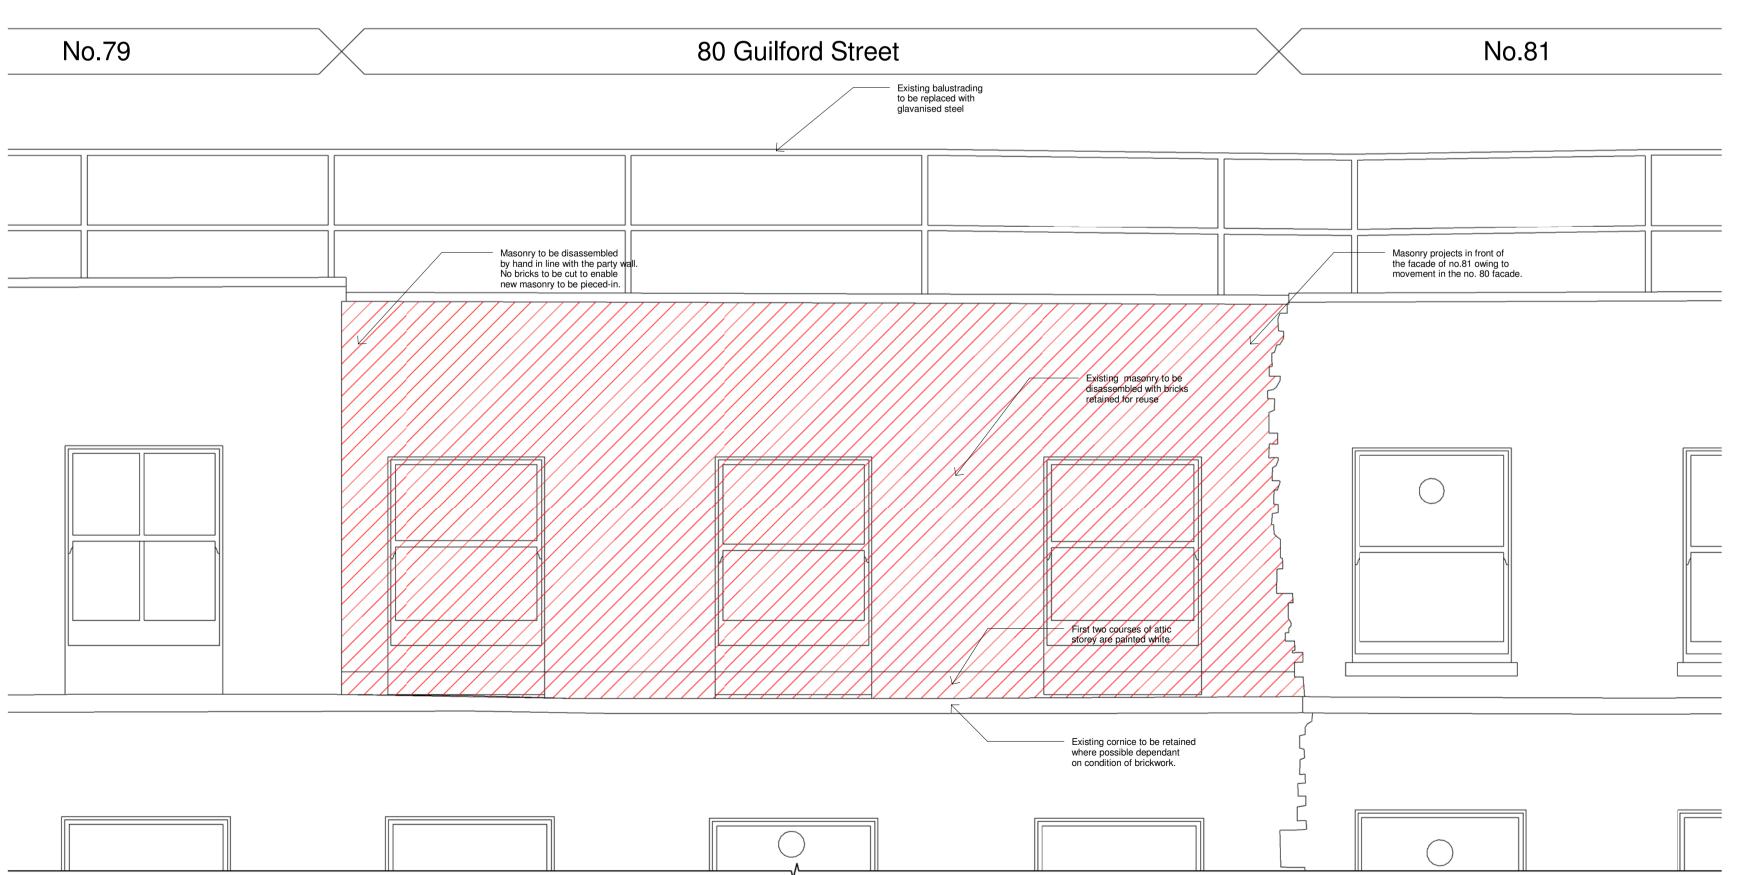

d | A0          | SW       |
| Date         |             | Checked  |
| 02/12/13     |             | NM       |
| PLANNING     |             |          |
| Project No.  | Drawing No. | Revision |
| 3316         | 1413        | K        |





Ground Floor

Basement

First Floor

Second Floor

Third Floor

Roof





Existing

Works



Note:

Please note that drawing number 3316 2230 K superseeds 3092 2230 J

AREA OF VAULTS UNDER PAVEMENT IS INDICATIVE. DRAWINGS SUBJECT TO FULL DETAILED SURVEY





5m

## Project Title 80 Guilford Street Bloomsbury, London





# Existing Longitudinal Section

Proposed Longitudinal Section

Key Plan





New Construction Existing

Original features to be retained in accordance with Schedule of Works







# 1:25 Section through Existing Roof Construction







# Front Facade see Detail of Elevation below

| 1           |                                                                                                                                                                                                                               |
|-------------|-------------------------------------------------------------------------------------------------------------------------------------------------------------------------------------------------------------------------------|
|             | Wall has subsided and<br>decoupled from wall plate<br>resulting in structural failure.                                                                                                                                        |
|             | Please see K