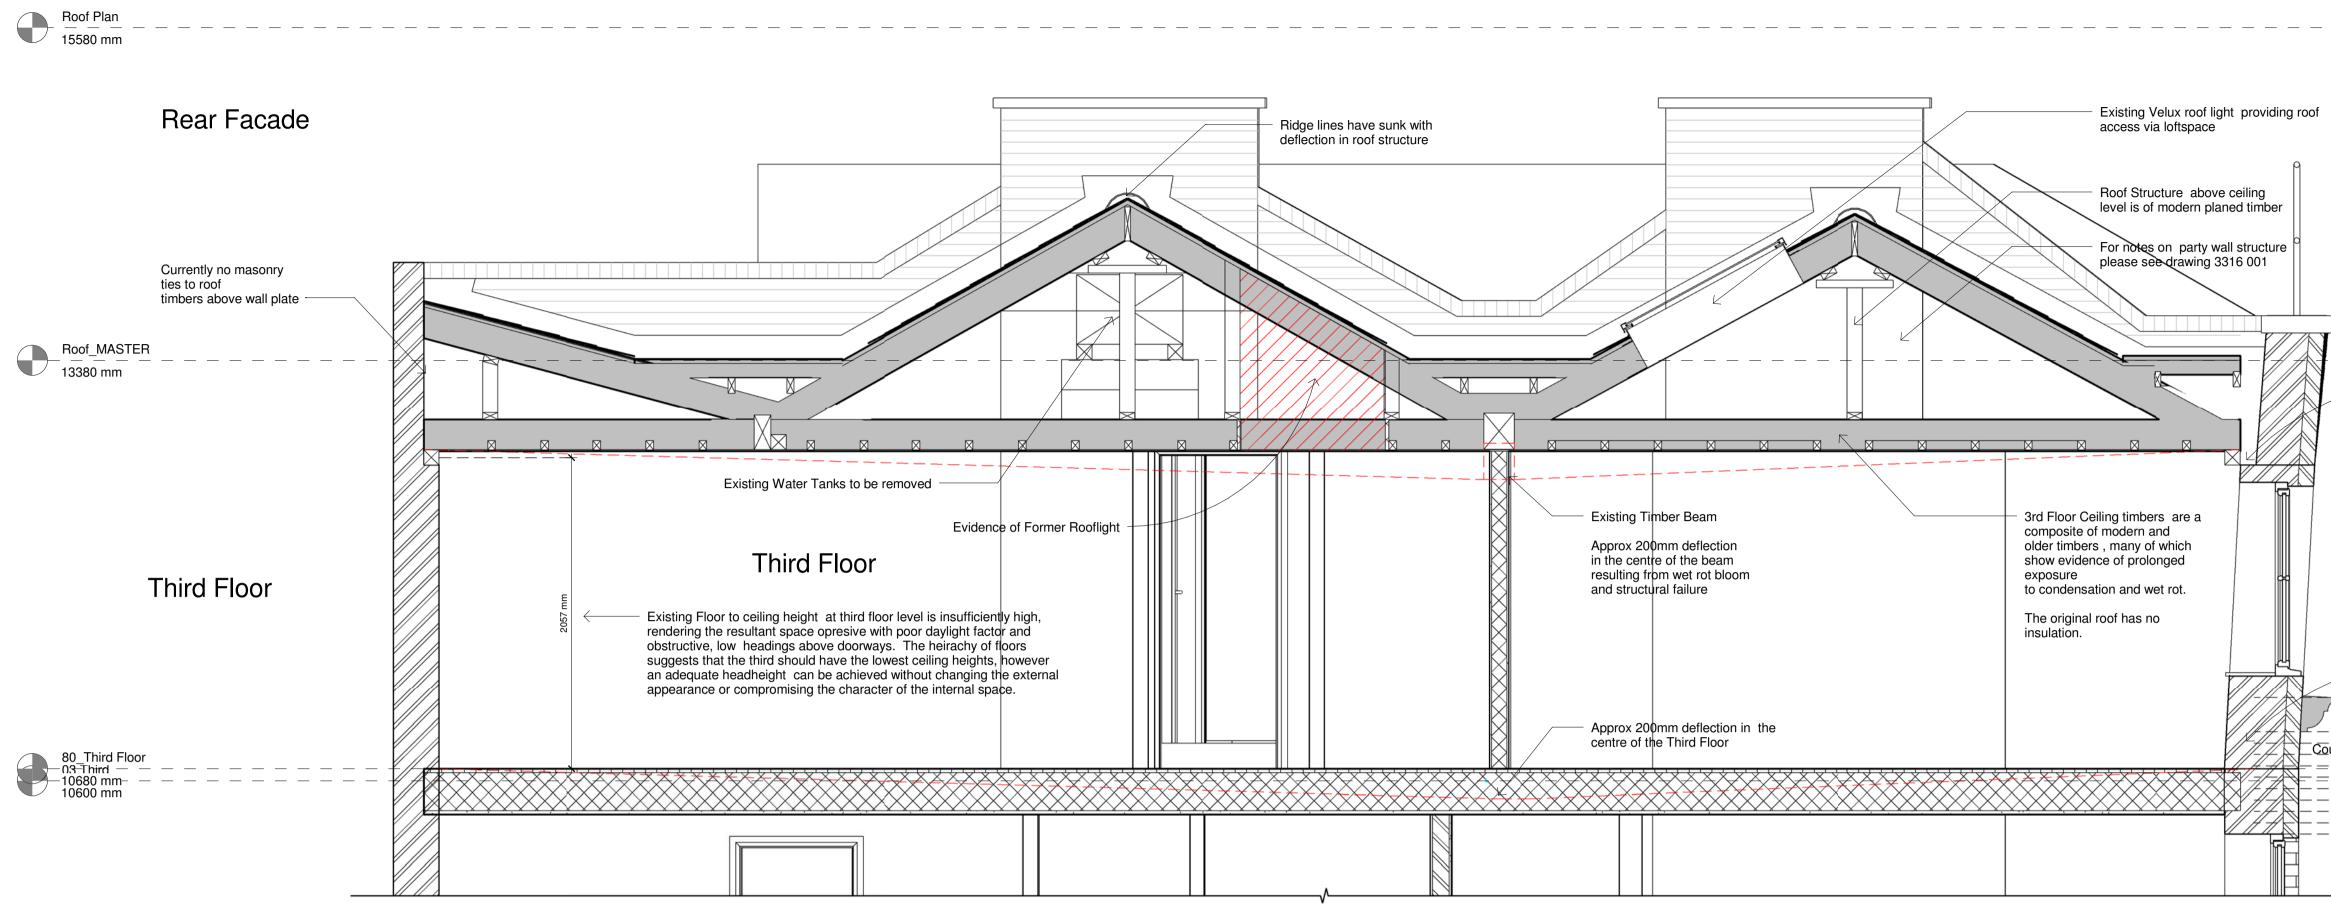

-------------|-------------|----------|
| As indicated | A0          | SW       |
| Date         |             | Checked  |
| 02/12/13     |             | NM       |
| PLANNING     |             |          |
| Project No.  | Drawing No. | Revision |
| 3316         | 1413        | K        |





Ground Floor

Basement

First Floor

Second Floor

Third Floor

Roof





Existing

Works



Note:

Please note that drawing number 3316 2230 K superseeds 3092 2230 J

AREA OF VAULTS UNDER PAVEMENT IS INDICATIVE. DRAWINGS SUBJECT TO FULL DETAILED SURVEY





5m

## Project Title 80 Guilford Street Bloomsbury, London





# Existing Longitudinal Section

Proposed Longitudinal Section

Key Plan





New Construction Existing

Original features to be retained in accordance with Schedule of Works







# 1:25 Section through Existing Roof Construction







# Front Facade see Detail of Elevation below

| 1           |                                                                                                                                                                                                                               |
|-------------|-------------------------------------------------------------------------------------------------------------------------------------------------------------------------------------------------------------------------------|
|             | Wall has subsided and<br>decoupled from wall plate<br>resulting in structural failure.