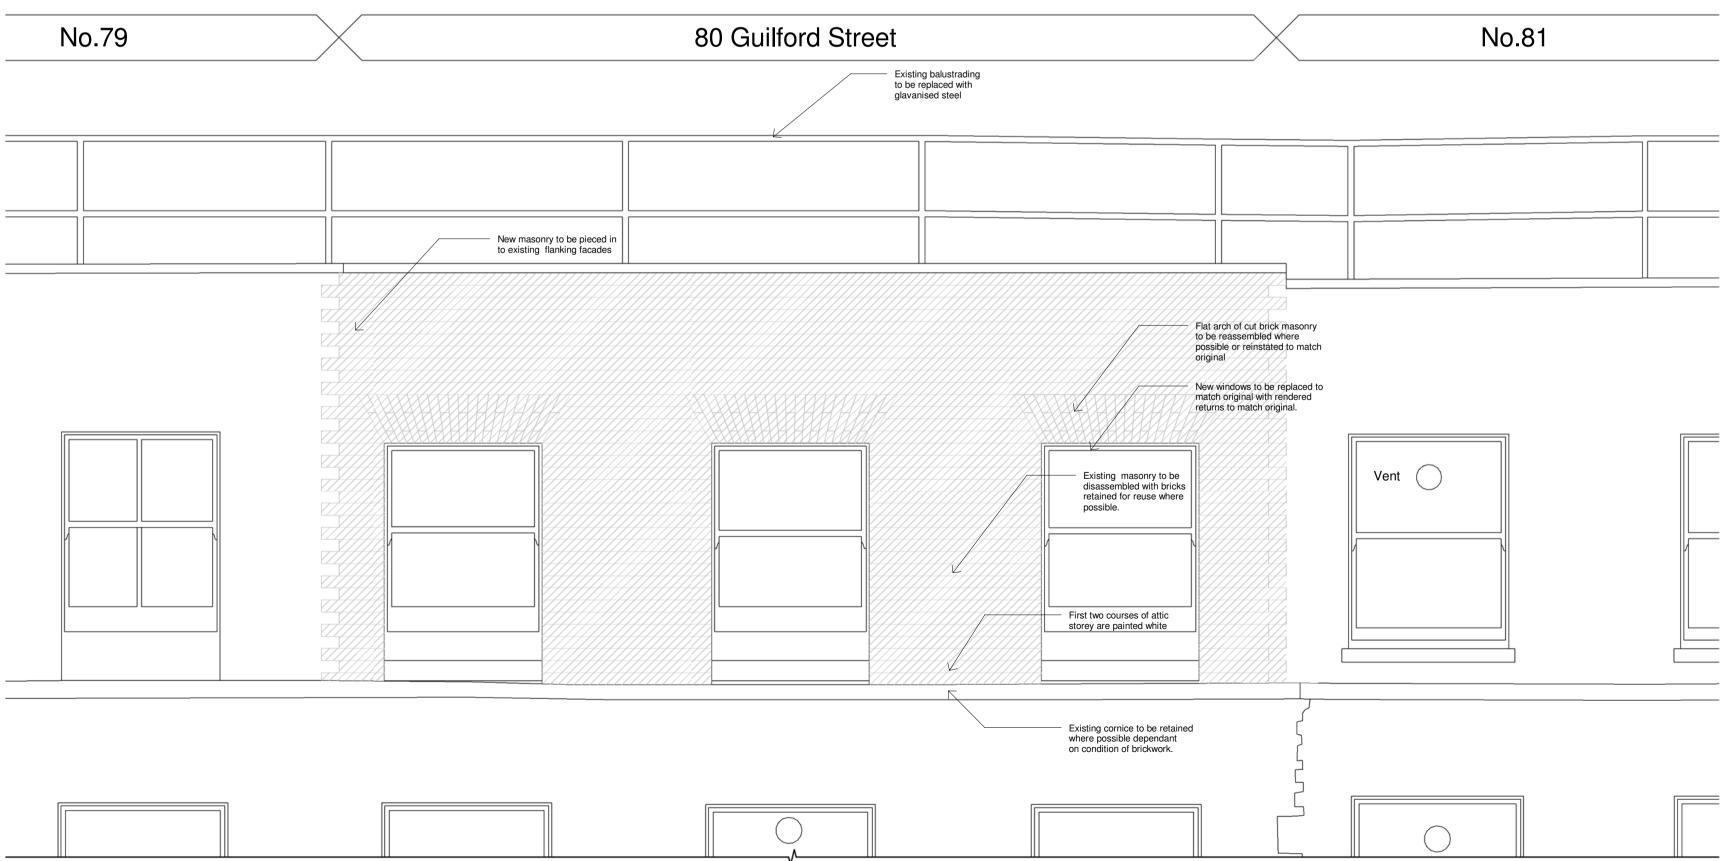

ristol, BS1 6LS **T.** 0117 923 2535 F. 0117 942 6689 bristol@aww-uk.com

7 Birchin Lane London, EC3V 9BW **T.** 020 7160 6000 **F.** 020 7160 6001 london@aww-uk.com

East Quay House Plymouth, PL4 0HN T. 01752 261282 F. 01752 261332 plymouth@aww-uk.com

www.aww-uk.com

### Project Title 80 Guilford Street Bloomsbury, London Drawing Title

## Existing Roof Section

| 3316        | 6002        |          |
|-------------|-------------|----------|
| Project No. | Drawing No. | Revision |
| Status      |             |          |
| 12/04/13    |             | Checker  |
| Date        |             | Checked  |
| 1 : 25      | A1          | Author   |
| Scale       | Sheet Size  | Drawn    |
|             |             |          |



1:25 Section through Proposed Roof Construction

 $\vdash$ 





1:25 Upper section of front facade elevation showing proposed works

Notes This drawing may be scaled for the purposes of Planning Applications, Land Registry and for Legal plans where the scale bar is used, and where it verifies that the drawing is an original or an accurate copy. It may not be Always refer to figured dimensions. All dimensions are to be checked on state of for construction purposes. Always refer to figured dimensions. All dimensions are to be checked on site. Discrepancies and/or ambiguities between this drawing and information given elsewhere must be reported immediately to this office for clarification before proceeding. All drawings are to be read in conjunction with the specification and all works to be carried out in accordance with latest British Standards / Co