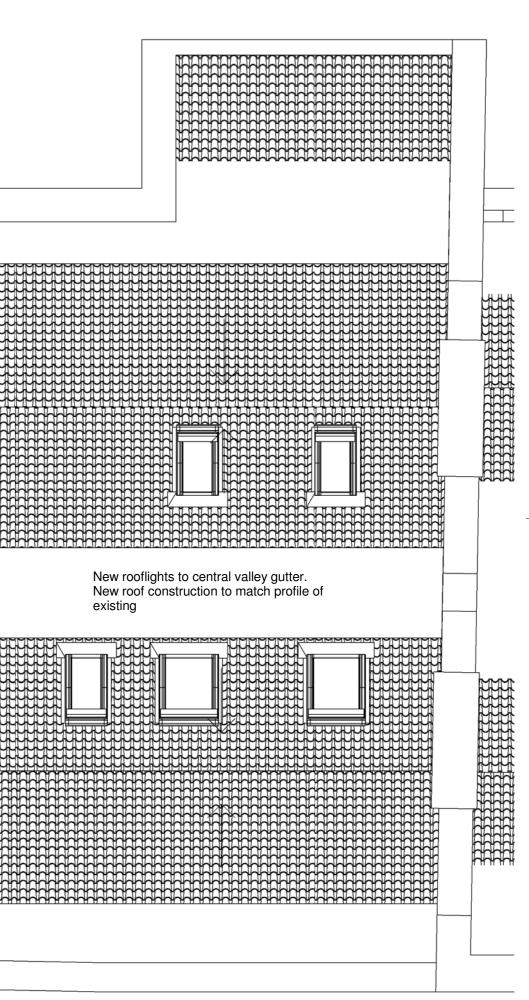

Ground Floor Plan

First Floor Plan
1:100

|                                                                                                                                                                                                                                     | Address                                                                                                                                                                                                                                                                                                         | Level                                                                                                                                                                                                                                                                                                                                                                                                                                                 | d Room Schedule_No.<br>Name                                                                                                                                                | Area                                                                                                                                                                                                                                                                                                                                                                                                                                    | Imperial Area                                                                                                                                                                                           |
|-------------------------------------------------------------------------------------------------------------------------------------------------------------------------------------------------------------------------------------|-----------------------------------------------------------------------------------------------------------------------------------------------------------------------------------------------------------------------------------------------------------------------------------------------------------------|-------------------------------------------------------------------------------------------------------------------------------------------------------------------------------------------------------------------------------------------------------------------------------------------------------------------------------------------------------------------------------------------------------------------------------------------------------|----------------------------------------------------------------------------------------------------------------------------------------------------------------------------|-----------------------------------------------------------------------------------------------------------------------------------------------------------------------------------------------------------------------------------------------------------------------------------------------------------------------------------------------------------------------------------------------------------------------------------------|---------------------------------------------------------------------------------------------------------------------------------------------------------------------------------------------------------|
| Property                                                                                                                                                                                                                            | Address                                                                                                                                                                                                                                                                                                         | Levei                                                                                                                                                                                                                                                                                                                                                                                                                                                 | Name                                                                                                                                                                       | Alea                                                                                                                                                                                                                                                                                                                                                                                                                                    |                                                                                                                                                                                                         |
|                                                                                                                                                                                                                                     |                                                                                                                                                                                                                                                                                                                 |                                                                                                                                                                                                                                                                                                                                                                                                                                                       | 1                                                                                                                                                                          |                                                                                                                                                                                                                                                                                                                                                                                                                                         |                                                                                                                                                                                                         |
| No.80                                                                                                                                                                                                                               |                                                                                                                                                                                                                                                                                                                 | 80_Ground Floor                                                                                                                                                                                                                                                                                                                                                                                                                                       | Communal Corridor                                                                                                                                                          | 6.8 m <sup>2</sup>                                                                                                                                                                                                                                                                                                                                                                                                                      | 73 ft <sup>2</sup>                                                                                                                                                                                      |
| No.80                                                                                                                                                                                                                               |                                                                                                                                                                                                                                                                                                                 | 80_Ground Floor                                                                                                                                                                                                                                                                                                                                                                                                                                       | Draught Lobby                                                                                                                                                              | 3.1 m <sup>2</sup>                                                                                                                                                                                                                                                                                                                                                                                                                      | 33 ft <sup>2</sup>                                                                                                                                                                                      |
| 80_Ground                                                                                                                                                                                                                           | Floor: 2                                                                                                                                                                                                                                                                                                        |                                                                                                                                                                                                                                                                                                                                                                                                                                                       |                                                                                                                                                                            | 9.9 m <sup>2</sup>                                                                                                                                                                                                                                                                                                                                                                                                                      | 106 ft <sup>2</sup>                                                                                                                                                                                     |
| 80 A                                                                                                                                                                                                                                |                                                                                                                                                                                                                                                                                                                 |                                                                                                                                                                                                                                                                                                                                                                                                                                                       |                                                                                                                                                                            |                                                                                                                                                                                                                                                                                                                                                                                                                                         |                                                                                                                                                                                                         |
| No.80                                                                                                                                                                                                                               | 80 A                                                                                                                                                                                                                                                                                                            | -01 Basement                                                                                                                                                                                                                                                                                                                                                                                                                                          | Bathroom                                                                                                                                                                   | 3.9 m <sup>2</sup>                                                                                                                                                                                                                                                                                                                                                                                                                      | 42 ft <sup>2</sup>                                                                                                                                                                                      |
| No.80                                                                                                                                                                                                                               | 80 A                                                                                                                                                                                                                                                                                                            | -01 Basement                                                                                                                                                                                                                                                                                                                                                                                                                                          | Bedroom 1                                                                                                                                                                  | 14.2 m <sup>2</sup>                                                                                                                                                                                                                                                                                                                                                                                                                     | 152 ft <sup>2</sup>                                                                                                                                                                                     |
| No.80                                                                                                                                                                                                                               | 80 A                                                                                                                                                                                                                                                                                                            | -01 Basement                                                                                                                                                                                                                                                                                                                                                                                                                                          | Bedroom 2                                                                                                                                                                  | 9.5 m <sup>2</sup>                                                                                                                                                                                                                                                                                                                                                                                                                      | 102 ft <sup>2</sup>                                                                                                                                                                                     |
| No.80                                                                                                                                                                                                                               | 80 A                                                                                                                                                                                                                                                                                                            | -01 Basement                                                                                                                                                                                                                                                                                                                                                                                                                                          | En Suite                                                                                                                                                                   | 3.9 m <sup>2</sup>                                                                                                                                                                                                                                                                                                                                                                                                                      | 42 ft <sup>2</sup>                                                                                                                                                                                      |
| No.80                                                                                                                                                                                                                               | 80 A                                                                                                                                                                                                                                                                                                            | -01 Basement                                                                                                                                                                                                                                                                                                                                                                                                                                          | Hall                                                                                                                                                                       | 13.0 m <sup>2</sup>                                                                                                                                                                                                                                                                                                                                                                                                                     | 140 ft <sup>2</sup>                                                                                                                                                                                     |
| No.80                                                                                                                                                                                                                               | 80 A                                                                                                                                                                                                                                                                                                            | -01 Basement                                                                                                                                                                                                                                                                                                                                                                                                                                          | Kitchen                                                                                                                                                                    | 8.3 m <sup>2</sup>                                                                                                                                                                                                                                                                                                                                                                                                                      | 90 ft <sup>2</sup>                                                                                                                                                                                      |
| No.80                                                                                                                                                                                                                               | 80 A                                                                                                                                                                                                                                                                                                            | -01 Basement                                                                                                                                                                                                                                                                                                                                                                                                                                          | Living / Dining Room                                                                                                                                                       | 19.6 m <sup>2</sup>                                                                                                                                                                                                                                                                                                                                                                                                                     | 211 ft <sup>2</sup>                                                                                                                                                                                     |
| -01 Baseme                                                                                                                                                                                                                          | ent: 7                                                                                                                                                                                                                                                                                                          |                                                                                                                                                                                                                                                                                                                                                                                                                                                       |                                                                                                                                                                            | 72.3 m <sup>2</sup>                                                                                                                                                                                                                                                                                                                                                                                                                     | 778 ft <sup>2</sup>                                                                                                                                                                                     |
|                                                                                                                                                                                                                                     |                                                                                                                                                                                                                                                                                                                 |                                                                                                                                                                                                                                                                                                                                                                                                                                                       |                                                                                                                                                                            |                                                                                                                                                                                                                                                                                                                                                                                                                                         |                                                                                                                                                                                                         |
| 80 B                                                                                                                                                                                                                                |                                                                                                                                                                                                                                                                                                                 |                                                                                                                                                                                                                                                                                                                                                                                                                                                       | Dethars                                                                                                                                                                    | 4.4                                                                                                                                                                                                                                                                                                                                                                                                                                     | 47 (10)                                                                                                                                                                                                 |
| No.80                                                                                                                                                                                                                               | 80 B                                                                                                                                                                                                                                                                                                            | 80_Ground Floor                                                                                                                                                                                                                                                                                                                                                                                                                                       | Bathroom                                                                                                                                                                   | 4.4 m <sup>2</sup>                                                                                                                                                                                                                                                                                                                                                                                                                      | 47 ft <sup>2</sup>                                                                                                                                                                                      |
| No.80                                                                                                                                                                                                                               | 80 B                                                                                                                                                                                                                                                                                                            | 80_Ground Floor                                                                                                                                                                                                                                                                                                                                                                                                                                       | Bedroom 1                                                                                                                                                                  | 16.5 m <sup>2</sup>                                                                                                                                                                                                                                                                                                                                                                                                                     | 178 ft <sup>2</sup>                                                                                                                                                                                     |
| No.80                                                                                                                                                                                                                               | 80 B                                                                                                                                                                                                                                                                                                            | 80_Ground Floor                                                                                                                                                                                                                                                                                                                                                                                                                                       | Bedroom 2                                                                                                                                                                  | 11.8 m <sup>2</sup>                                                                                                                                                                                                                                                                                                                                                                                                                     | 127 ft <sup>2</sup>                                                                                                                                                                                     |
| No.80                                                                                                                                                                                                                               | 80 B                                                                                                                                                                                                                                                                                                            | 80_Ground Floor                                                                                                                                                                                                                                                                                                                                                                                                                                       | Corridor 1                                                                                                                                                                 | 2.8 m <sup>2</sup>                                                                                                                                                                                                                                                                                                                                                                                                                      | 30 ft <sup>2</sup>                                                                                                                                                                                      |
| No.80                                                                                                                                                                                                                               | 80 B                                                                                                                                                                                                                                                                                                            | 80_Ground Floor                                                                                                                                                                                                                                                                                                                                                                                                                                       | Hall                                                                                                                                                                       | 7.3 m <sup>2</sup>                                                                                                                                                                                                                                                                                                                                                                                                                      | 79 ft <sup>2</sup>                                                                                                                                                                                      |
| No.80                                                                                                                                                                                                                               | 80 B                                                                                                                                                                                                                                                                                                            | 80_Ground Floor                                                                                                                                                                                                                                                                                                                                                                                                                                       | Kitchen / Living                                                                                                                                                           | 25.3 m <sup>2</sup>                                                                                                                                                                                                                                                                                                                                                                                                                     | 272 ft <sup>2</sup>                                                                                                                                                                                     |
| No.80                                                                                                                                                                                                                               | 80 B                                                                                                                                                                                                                                                                                                            | 80_Ground Floor                                                                                                                                                                                                                                                                                                                                                                                                                                       | Shower                                                                                                                                                                     | 0.7 m <sup>2</sup>                                                                                                                                                                                                                                                                                                                                                                                                                      | 8 ft <sup>2</sup>                                                                                                                                                                                       |
| No.80                                                                                                                                                                                                                               | 80 B                                                                                                                                                                                                                                                                                                            | 80_Ground Floor                                                                                                                                                                                                                                                                                                                                                                                                                                       | WC                                                                                                                                                                         | 1.5 m <sup>2</sup>                                                                                                                                                                                                                                                                                                                                                                                                                      | 16 ft <sup>2</sup>                                                                                                                                                                                      |
| 80_Ground                                                                                                                                                                                                                           | Floor: 8                                                                                                                                                                                                                                                                                                        |                                                                                                                                                                                                                                                                                                                                                                                                                                                       |                                                                                                                                                                            | 70.3 m <sup>2</sup>                                                                                                                                                                                                                                                                                                                                                                                                                     | 757 ft <sup>2</sup>                                                                                                                                                                                     |
| 80 C                                                                                                                                                                                                                                |                                                                                                                                                                                                                                                                                                                 | 80 First Floor                                                                                                                                                                                                                                                                                                                                                                                                                                        | Bathroom                                                                                                                                                                   |                                                                                                                                                                                                                                                                                                                                                                                                                                         |                                                                                                                                                                                                         |
| 80 C<br>No.80                                                                                                                                                                                                                       | 80 C                                                                                                                                                                                                                                                                                                            | 80_First Floor                                                                                                                                                                                                                                                                                                                                                                                                                                        | Bathroom                                                                                                                                                                   | 4.7 m <sup>2</sup>                                                                                                                                                                                                                                                                                                                                                                                                                      | 50 ft <sup>2</sup>                                                                                                                                                                                      |
| 80 C<br>No.80<br>No.80                                                                                                                                                                                                              | 80 C<br>80 C                                                                                                                                                                                                                                                                                                    | 80_First Floor                                                                                                                                                                                                                                                                                                                                                                                                                                        | Bedroom                                                                                                                                                                    | 4.7 m <sup>2</sup><br>11.8 m <sup>2</sup>                                                                                                                                                                                                                                                                                                                                                                                               | 50 ft <sup>2</sup><br>127 ft <sup>2</sup>                                                                                                                                                               |
| 80 C<br>No.80<br>No.80<br>No.80                                                                                                                                                                                                     | 80 C                                                                                                                                                                                                                                                                                                            | -                                                                                                                                                                                                                                                                                                                                                                                                                                                     | Bedroom<br>Hall<br>Kitchen / Living                                                                                                                                        | 4.7 m <sup>2</sup>                                                                                                                                                                                                                                                                                                                                                                                                                      | 50 ft <sup>2</sup>                                                                                                                                                                                      |
| 80 C<br>No.80<br>No.80<br>No.80<br>No.80                                                                                                                                                                                            | 80 C<br>80 C<br>80 C<br>80 C<br>80 C                                                                                                                                                                                                                                                                            | 80_First Floor<br>80_First Floor<br>80_First Floor<br>80_First Floor                                                                                                                                                                                                                                                                                                                                                                                  | Bedroom<br>Hall<br>Kitchen / Living<br>Room                                                                                                                                | 4.7 m <sup>2</sup><br>11.8 m <sup>2</sup><br>6.1 m <sup>2</sup><br>21.2 m <sup>2</sup>                                                                                                                                                                                                                                                                                                                                                  | 50 ft <sup>2</sup><br>127 ft <sup>2</sup><br>65 ft <sup>2</sup><br>228 ft <sup>2</sup>                                                                                                                  |
| 80_Ground<br>80 C<br>No.80<br>No.80<br>No.80<br>No.80<br>No.80                                                                                                                                                                      | 80 C<br>80 C<br>80 C<br>80 C<br>80 C                                                                                                                                                                                                                                                                            | 80_First Floor<br>80_First Floor                                                                                                                                                                                                                                                                                                                                                                                                                      | Bedroom<br>Hall<br>Kitchen / Living                                                                                                                                        | 4.7 m <sup>2</sup><br>11.8 m <sup>2</sup><br>6.1 m <sup>2</sup><br>21.2 m <sup>2</sup><br>10.1 m <sup>2</sup>                                                                                                                                                                                                                                                                                                                           | 50 ft <sup>2</sup><br>127 ft <sup>2</sup><br>65 ft <sup>2</sup><br>228 ft <sup>2</sup><br>108 ft <sup>2</sup>                                                                                           |
| 80 C<br>No.80<br>No.80<br>No.80<br>No.80<br>No.80<br>80_First Flo                                                                                                                                                                   | 80 C<br>80 C<br>80 C<br>80 C<br>80 C                                                                                                                                                                                                                                                                            | 80_First Floor<br>80_First Floor<br>80_First Floor<br>80_First Floor                                                                                                                                                                                                                                                                                                                                                                                  | Bedroom<br>Hall<br>Kitchen / Living<br>Room                                                                                                                                | 4.7 m <sup>2</sup><br>11.8 m <sup>2</sup><br>6.1 m <sup>2</sup><br>21.2 m <sup>2</sup>                                                                                                                                                                                                                                                                                                                                                  | 50 ft <sup>2</sup><br>127 ft <sup>2</sup><br>65 ft <sup>2</sup><br>228 ft <sup>2</sup>                                                                                                                  |
| 80 C<br>No.80<br>No.80<br>No.80<br>No.80<br>No.80<br>80_First Flo                                                                                                                                                                   | 80 C<br>80 C<br>80 C<br>80 C<br>80 C<br>80 C<br>500r: 5                                                                                                                                                                                                                                                         | 80_First Floor<br>80_First Floor<br>80_First Floor<br>80_First Floor                                                                                                                                                                                                                                                                                                                                                                                  | Bedroom<br>Hall<br>Kitchen / Living<br>Room<br>Study                                                                                                                       | 4.7 m <sup>2</sup><br>11.8 m <sup>2</sup><br>6.1 m <sup>2</sup><br>21.2 m <sup>2</sup><br>10.1 m <sup>2</sup><br>53.8 m <sup>2</sup>                                                                                                                                                                                                                                                                                                    | 50 ft <sup>2</sup><br>127 ft <sup>2</sup><br>65 ft <sup>2</sup><br>228 ft <sup>2</sup><br>108 ft <sup>2</sup><br>579 ft <sup>2</sup>                                                                    |
| 80 C<br>No.80<br>No.80<br>No.80<br>No.80<br>80_First Flo<br>80 D<br>No.80                                                                                                                                                           | 80 C<br>80 C<br>80 C<br>80 C<br>80 C<br>80 C<br>bor: 5                                                                                                                                                                                                                                                          | 80_First Floor<br>80_First Floor<br>80_First Floor<br>80_First Floor<br>80_First Floor                                                                                                                                                                                                                                                                                                                                                                | Bedroom<br>Hall<br>Kitchen / Living<br>Room<br>Study<br>Bathroom                                                                                                           | <ul> <li>4.7 m<sup>2</sup></li> <li>11.8 m<sup>2</sup></li> <li>6.1 m<sup>2</sup></li> <li>21.2 m<sup>2</sup></li> <li>10.1 m<sup>2</sup></li> <li>53.8 m<sup>2</sup></li> <li>4.6 m<sup>2</sup></li> </ul>                                                                                                                                                                                                                             | 50 ft <sup>2</sup><br>127 ft <sup>2</sup><br>65 ft <sup>2</sup><br>228 ft <sup>2</sup><br>108 ft <sup>2</sup><br>579 ft <sup>2</sup><br>49 ft <sup>2</sup>                                              |
| 80 C<br>No.80<br>No.80<br>No.80<br>No.80<br>No.80<br>80_First Flo<br>80 D<br>No.80<br>No.80                                                                                                                                         | 80 C<br>80 C<br>80 C<br>80 C<br>80 C<br>80 C<br>5007: 5<br>80 D<br>80 D                                                                                                                                                                                                                                         | 80_First Floor<br>80_First Floor<br>80_First Floor<br>80_First Floor<br>80_First Floor<br>80_Second Floor<br>80_Second Floor                                                                                                                                                                                                                                                                                                                          | BedroomHallKitchen / Living<br>RoomStudyBathroomBedroom                                                                                                                    | 4.7 m <sup>2</sup><br>11.8 m <sup>2</sup><br>6.1 m <sup>2</sup><br>21.2 m <sup>2</sup><br>10.1 m <sup>2</sup><br>53.8 m <sup>2</sup><br>4.6 m <sup>2</sup><br>12.0 m <sup>2</sup>                                                                                                                                                                                                                                                       | 50 ft <sup>2</sup><br>127 ft <sup>2</sup><br>65 ft <sup>2</sup><br>228 ft <sup>2</sup><br>108 ft <sup>2</sup><br>579 ft <sup>2</sup><br>49 ft <sup>2</sup><br>129 ft <sup>2</sup>                       |
| 80 C<br>No.80<br>No.80<br>No.80<br>No.80<br>No.80<br>80 D<br>No.80<br>No.80<br>No.80                                                                                                                                                | 80 C<br>80 C<br>80 C<br>80 C<br>80 C<br>80 C<br>00r: 5<br>80 D<br>80 D<br>80 D                                                                                                                                                                                                                                  | 80_First Floor<br>80_First Floor<br>80_First Floor<br>80_First Floor<br>80_First Floor<br>80_Second Floor<br>80_Second Floor<br>80_Second Floor                                                                                                                                                                                                                                                                                                       | BedroomHallKitchen / Living<br>RoomStudyStudyBathroomBedroomHall                                                                                                           | <ul> <li>4.7 m<sup>2</sup></li> <li>11.8 m<sup>2</sup></li> <li>6.1 m<sup>2</sup></li> <li>21.2 m<sup>2</sup></li> <li>10.1 m<sup>2</sup></li> <li>53.8 m<sup>2</sup></li> <li>4.6 m<sup>2</sup></li> <li>12.0 m<sup>2</sup></li> <li>6.4 m<sup>2</sup></li> </ul>                                                                                                                                                                      | 50 ft <sup>2</sup><br>127 ft <sup>2</sup><br>65 ft <sup>2</sup><br>228 ft <sup>2</sup><br>108 ft <sup>2</sup><br>579 ft <sup>2</sup><br>49 ft <sup>2</sup><br>129 ft <sup>2</sup><br>69 ft <sup>2</sup> |
| 80 C<br>No.80<br>No.80<br>No.80<br>No.80                                                                                                                                                                                            | 80 C<br>80 C<br>80 C<br>80 C<br>80 C<br>80 C<br>5007: 5<br>80 D<br>80 D                                                                                                                                                                                                                                         | 80_First Floor<br>80_First Floor<br>80_First Floor<br>80_First Floor<br>80_First Floor<br>80_Second Floor<br>80_Second Floor                                                                                                                                                                                                                                                                                                                          | BedroomHallKitchen / Living<br>RoomStudyBathroomBedroom                                                                                                                    | 4.7 m <sup>2</sup><br>11.8 m <sup>2</sup><br>6.1 m <sup>2</sup><br>21.2 m <sup>2</sup><br>10.1 m <sup>2</sup><br>53.8 m <sup>2</sup><br>4.6 m <sup>2</sup><br>12.0 m <sup>2</sup>                                                                                                                                                                                                                                                       | 50 ft <sup>2</sup><br>127 ft <sup>2</sup><br>65 ft <sup>2</sup><br>228 ft <sup>2</sup><br>108 ft <sup>2</sup><br>579 ft <sup>2</sup><br>49 ft <sup>2</sup><br>129 ft <sup>2</sup>                       |
| 80 C<br>No.80<br>No.80<br>No.80<br>No.80<br>No.80<br>80 D<br>No.80<br>No.80<br>No.80                                                                                                                                                | 80 C<br>80 C<br>80 C<br>80 C<br>80 C<br>80 C<br>00r: 5<br>80 D<br>80 D<br>80 D                                                                                                                                                                                                                                  | 80_First Floor<br>80_First Floor<br>80_First Floor<br>80_First Floor<br>80_First Floor<br>80_Second Floor<br>80_Second Floor<br>80_Second Floor                                                                                                                                                                                                                                                                                                       | BedroomHallKitchen / Living<br>RoomStudyStudyBathroomBedroomHallKitchen / Living                                                                                           | <ul> <li>4.7 m<sup>2</sup></li> <li>11.8 m<sup>2</sup></li> <li>6.1 m<sup>2</sup></li> <li>21.2 m<sup>2</sup></li> <li>10.1 m<sup>2</sup></li> <li>53.8 m<sup>2</sup></li> <li>4.6 m<sup>2</sup></li> <li>12.0 m<sup>2</sup></li> <li>6.4 m<sup>2</sup></li> </ul>                                                                                                                                                                      | 50 ft <sup>2</sup><br>127 ft <sup>2</sup><br>65 ft <sup>2</sup><br>228 ft <sup>2</sup><br>108 ft <sup>2</sup><br>579 ft <sup>2</sup><br>49 ft <sup>2</sup><br>129 ft <sup>2</sup><br>69 ft <sup>2</sup> |
| 80 C<br>No.80<br>No.80<br>No.80<br>No.80<br>No.80<br>80 D<br>No.80<br>No.80<br>No.80<br>No.80<br>No.80                                                                                                                              | 80 C<br>80 C<br>80 C<br>80 C<br>80 C<br>80 C<br>007: 5<br>80 D<br>80 D<br>80 D<br>80 D<br>80 D<br>80 D                                                                                                                                                                                                          | 80_First Floor<br>80_First Floor<br>80_First Floor<br>80_First Floor<br>80_First Floor<br>80_Second Floor<br>80_Second Floor<br>80_Second Floor<br>80_Second Floor                                                                                                                                                                                                                                                                                    | BedroomHallKitchen / Living<br>RoomStudyStudyBathroomBedroomHallKitchen / Living<br>Room                                                                                   | <ul> <li>4.7 m<sup>2</sup></li> <li>11.8 m<sup>2</sup></li> <li>6.1 m<sup>2</sup></li> <li>21.2 m<sup>2</sup></li> <li>10.1 m<sup>2</sup></li> <li>53.8 m<sup>2</sup></li> <li>4.6 m<sup>2</sup></li> <li>12.0 m<sup>2</sup></li> <li>6.4 m<sup>2</sup></li> <li>20.9 m<sup>2</sup></li> </ul>                                                                                                                                          | $ \begin{array}{c ccccccccccccccccccccccccccccccccccc$                                                                                                                                                  |
| 80 C<br>No.80<br>No.80<br>No.80<br>No.80<br>No.80<br>80 D<br>No.80<br>No.80<br>No.80<br>No.80<br>No.80<br>No.80<br>No.80                                                                                                            | 80 C<br>80 C<br>80 C<br>80 C<br>80 C<br>80 C<br>007: 5<br>80 D<br>80 D<br>80 D<br>80 D<br>80 D<br>80 D                                                                                                                                                                                                          | 80_First Floor<br>80_First Floor<br>80_First Floor<br>80_First Floor<br>80_First Floor<br>80_Second Floor<br>80_Second Floor<br>80_Second Floor<br>80_Second Floor                                                                                                                                                                                                                                                                                    | BedroomHallKitchen / Living<br>RoomStudyStudyBathroomBedroomHallKitchen / Living<br>Room                                                                                   | <ul> <li>4.7 m<sup>2</sup></li> <li>11.8 m<sup>2</sup></li> <li>6.1 m<sup>2</sup></li> <li>21.2 m<sup>2</sup></li> <li>10.1 m<sup>2</sup></li> <li>53.8 m<sup>2</sup></li> <li>4.6 m<sup>2</sup></li> <li>12.0 m<sup>2</sup></li> <li>6.4 m<sup>2</sup></li> <li>20.9 m<sup>2</sup></li> <li>9.9 m<sup>2</sup></li> </ul>                                                                                                               | $ \begin{array}{c ccccccccccccccccccccccccccccccccccc$                                                                                                                                                  |
| 80 C<br>No.80<br>No.80<br>No.80<br>No.80<br>No.80<br>80 D<br>No.80<br>No.80<br>No.80<br>No.80<br>No.80<br>No.80<br>No.80<br>So_Second<br>80 E                                                                                       | 80 C         80 C         80 C         80 C         80 C         80 D                                                                               | 80_First Floor<br>80_First Floor<br>80_First Floor<br>80_First Floor<br>80_Second Floor<br>80_Second Floor<br>80_Second Floor<br>80_Second Floor<br>80_Second Floor                                                                                                                                                                                                                                                                                   | BedroomHallKitchen / Living<br>RoomStudyBathroomBedroomHallKitchen / Living<br>RoomStudy                                                                                   | 4.7 m <sup>2</sup><br>11.8 m <sup>2</sup><br>6.1 m <sup>2</sup><br>21.2 m <sup>2</sup><br>10.1 m <sup>2</sup><br>53.8 m <sup>2</sup><br>4.6 m <sup>2</sup><br>12.0 m <sup>2</sup><br>6.4 m <sup>2</sup><br>20.9 m <sup>2</sup><br>9.9 m <sup>2</sup><br>53.7 m <sup>2</sup>                                                                                                                                                             | $ \begin{array}{c ccccccccccccccccccccccccccccccccccc$                                                                                                                                                  |
| 80 C<br>No.80<br>No.80<br>No.80<br>No.80<br>No.80<br>80 D<br>No.80<br>No.80<br>No.80<br>No.80<br>No.80<br>No.80<br>No.80<br>Second<br>80 E<br>No.80                                                                                 | 80 C         80 C         80 C         80 C         80 C         80 D         80 D | 80_First Floor         80_First Floor         80_First Floor         80_First Floor         80_First Floor         80_Second Floor                                            | BedroomHallKitchen / Living<br>RoomStudyBathroomBedroomHallKitchen / Living<br>RoomStudy                                                                                   | <ul> <li>4.7 m<sup>2</sup></li> <li>11.8 m<sup>2</sup></li> <li>6.1 m<sup>2</sup></li> <li>21.2 m<sup>2</sup></li> <li>10.1 m<sup>2</sup></li> <li>53.8 m<sup>2</sup></li> <li>4.6 m<sup>2</sup></li> <li>12.0 m<sup>2</sup></li> <li>6.4 m<sup>2</sup></li> <li>20.9 m<sup>2</sup></li> <li>9.9 m<sup>2</sup></li> <li>53.7 m<sup>2</sup></li> <li>4.4 m<sup>2</sup></li> </ul>                                                        | $ \begin{array}{c ccccccccccccccccccccccccccccccccccc$                                                                                                                                                  |
| 80 C<br>No.80<br>No.80<br>No.80<br>No.80<br>No.80<br>80 D<br>No.80<br>No.80<br>No.80<br>No.80<br>No.80<br>No.80<br>No.80<br>Second<br>80 E<br>No.80<br>No.80<br>No.80                                                               | 80 C         80 D              | 80_First Floor         80_First Floor         80_First Floor         80_First Floor         80_First Floor         80_First Floor         80_Second Floor         80_Third Floor         80_Third Floor                                               | BedroomHallKitchen / Living<br>RoomStudyBathroomBedroomHallKitchen / Living<br>RoomStudyStudy                                                                              | <ul> <li>4.7 m<sup>2</sup></li> <li>11.8 m<sup>2</sup></li> <li>6.1 m<sup>2</sup></li> <li>21.2 m<sup>2</sup></li> <li>10.1 m<sup>2</sup></li> <li>53.8 m<sup>2</sup></li> <li>4.6 m<sup>2</sup></li> <li>12.0 m<sup>2</sup></li> <li>6.4 m<sup>2</sup></li> <li>20.9 m<sup>2</sup></li> <li>53.7 m<sup>2</sup></li> <li>4.4 m<sup>2</sup></li> <li>14.0 m<sup>2</sup></li> </ul>                                                       | $ \begin{array}{c ccccccccccccccccccccccccccccccccccc$                                                                                                                                                  |
| 80 C<br>No.80<br>No.80<br>No.80<br>No.80<br>No.80<br>80 D<br>No.80<br>No.80<br>No.80<br>No.80<br>No.80<br>No.80<br>No.80<br>80 E<br>No.80<br>No.80<br>No.80<br>No.80<br>No.80<br>No.80<br>No.80<br>No.80<br>No.80<br>No.80<br>No.80 | 80 C         80 C         80 C         80 C         80 C         80 C         80 D              | 80_First Floor         80_First Floor         80_First Floor         80_First Floor         80_First Floor         80_First Floor         80_Second Floor         80_Third Floor         80_Third Floor         80_Third Floor         80_Third Floor | BedroomHallKitchen / Living<br>RoomStudyBathroomBedroomHallKitchen / Living<br>RoomStudyStudy                                                                              | <ul> <li>4.7 m<sup>2</sup></li> <li>11.8 m<sup>2</sup></li> <li>6.1 m<sup>2</sup></li> <li>21.2 m<sup>2</sup></li> <li>10.1 m<sup>2</sup></li> <li>53.8 m<sup>2</sup></li> <li>4.6 m<sup>2</sup></li> <li>12.0 m<sup>2</sup></li> <li>6.4 m<sup>2</sup></li> <li>20.9 m<sup>2</sup></li> <li>9.9 m<sup>2</sup></li> <li>53.7 m<sup>2</sup></li> <li>4.4 m<sup>2</sup></li> <li>14.0 m<sup>2</sup></li> <li>5.8 m<sup>2</sup></li> </ul> | $\begin{array}{c ccccccccccccccccccccccccccccccccccc$                                                                                                                                                   |
| 80 C<br>No.80<br>No.80<br>No.80<br>No.80<br>No.80<br>80 D<br>No.80<br>No.80<br>No.80<br>No.80<br>No.80<br>No.80<br>No.80<br>So_Second<br>80 E<br>No.80<br>No.80<br>No.80<br>No.80<br>No.80<br>No.80<br>No.80<br>No.80<br>No.80      | 80 C         80 D              | 80_First Floor         80_First Floor         80_First Floor         80_First Floor         80_First Floor         80_First Floor         80_Second Floor         80_Third Floor         80_Third Floor                                               | BedroomHallKitchen / Living<br>RoomStudyBathroomBedroomHallKitchen / Living<br>RoomStudyStudy                                                                              | <ul> <li>4.7 m<sup>2</sup></li> <li>11.8 m<sup>2</sup></li> <li>6.1 m<sup>2</sup></li> <li>21.2 m<sup>2</sup></li> <li>10.1 m<sup>2</sup></li> <li>53.8 m<sup>2</sup></li> <li>4.6 m<sup>2</sup></li> <li>12.0 m<sup>2</sup></li> <li>6.4 m<sup>2</sup></li> <li>20.9 m<sup>2</sup></li> <li>53.7 m<sup>2</sup></li> <li>4.4 m<sup>2</sup></li> <li>14.0 m<sup>2</sup></li> </ul>                                                       | $ \begin{array}{c ccccccccccccccccccccccccccccccccccc$                                                                                                                                                  |
| 80 C<br>No.80<br>No.80<br>No.80<br>No.80<br>No.80<br>80 D<br>No.80<br>No.80<br>No.80<br>No.80<br>No.80<br>No.80<br>No.80<br>Second<br>80 E<br>No.80<br>No.80<br>No.80                                                               | 80 C         80 C         80 C         80 C         80 C         80 C         80 D              | 80_First Floor         80_First Floor         80_First Floor         80_First Floor         80_First Floor         80_First Floor         80_Second Floor         80_Third Floor         80_Third Floor         80_Third Floor         80_Third Floor | Bedroom         Hall         Kitchen / Living         Room         Study         Bathroom         Bedroom         Hall         Kitchen / Living         Room         Study | <ul> <li>4.7 m<sup>2</sup></li> <li>11.8 m<sup>2</sup></li> <li>6.1 m<sup>2</sup></li> <li>21.2 m<sup>2</sup></li> <li>10.1 m<sup>2</sup></li> <li>53.8 m<sup>2</sup></li> <li>4.6 m<sup>2</sup></li> <li>12.0 m<sup>2</sup></li> <li>6.4 m<sup>2</sup></li> <li>20.9 m<sup>2</sup></li> <li>9.9 m<sup>2</sup></li> <li>53.7 m<sup>2</sup></li> <li>4.4 m<sup>2</sup></li> <li>14.0 m<sup>2</sup></li> <li>5.8 m<sup>2</sup></li> </ul> | $\begin{array}{c ccccccccccccccccccccccccccccccccccc$                                                                                                                                                   |