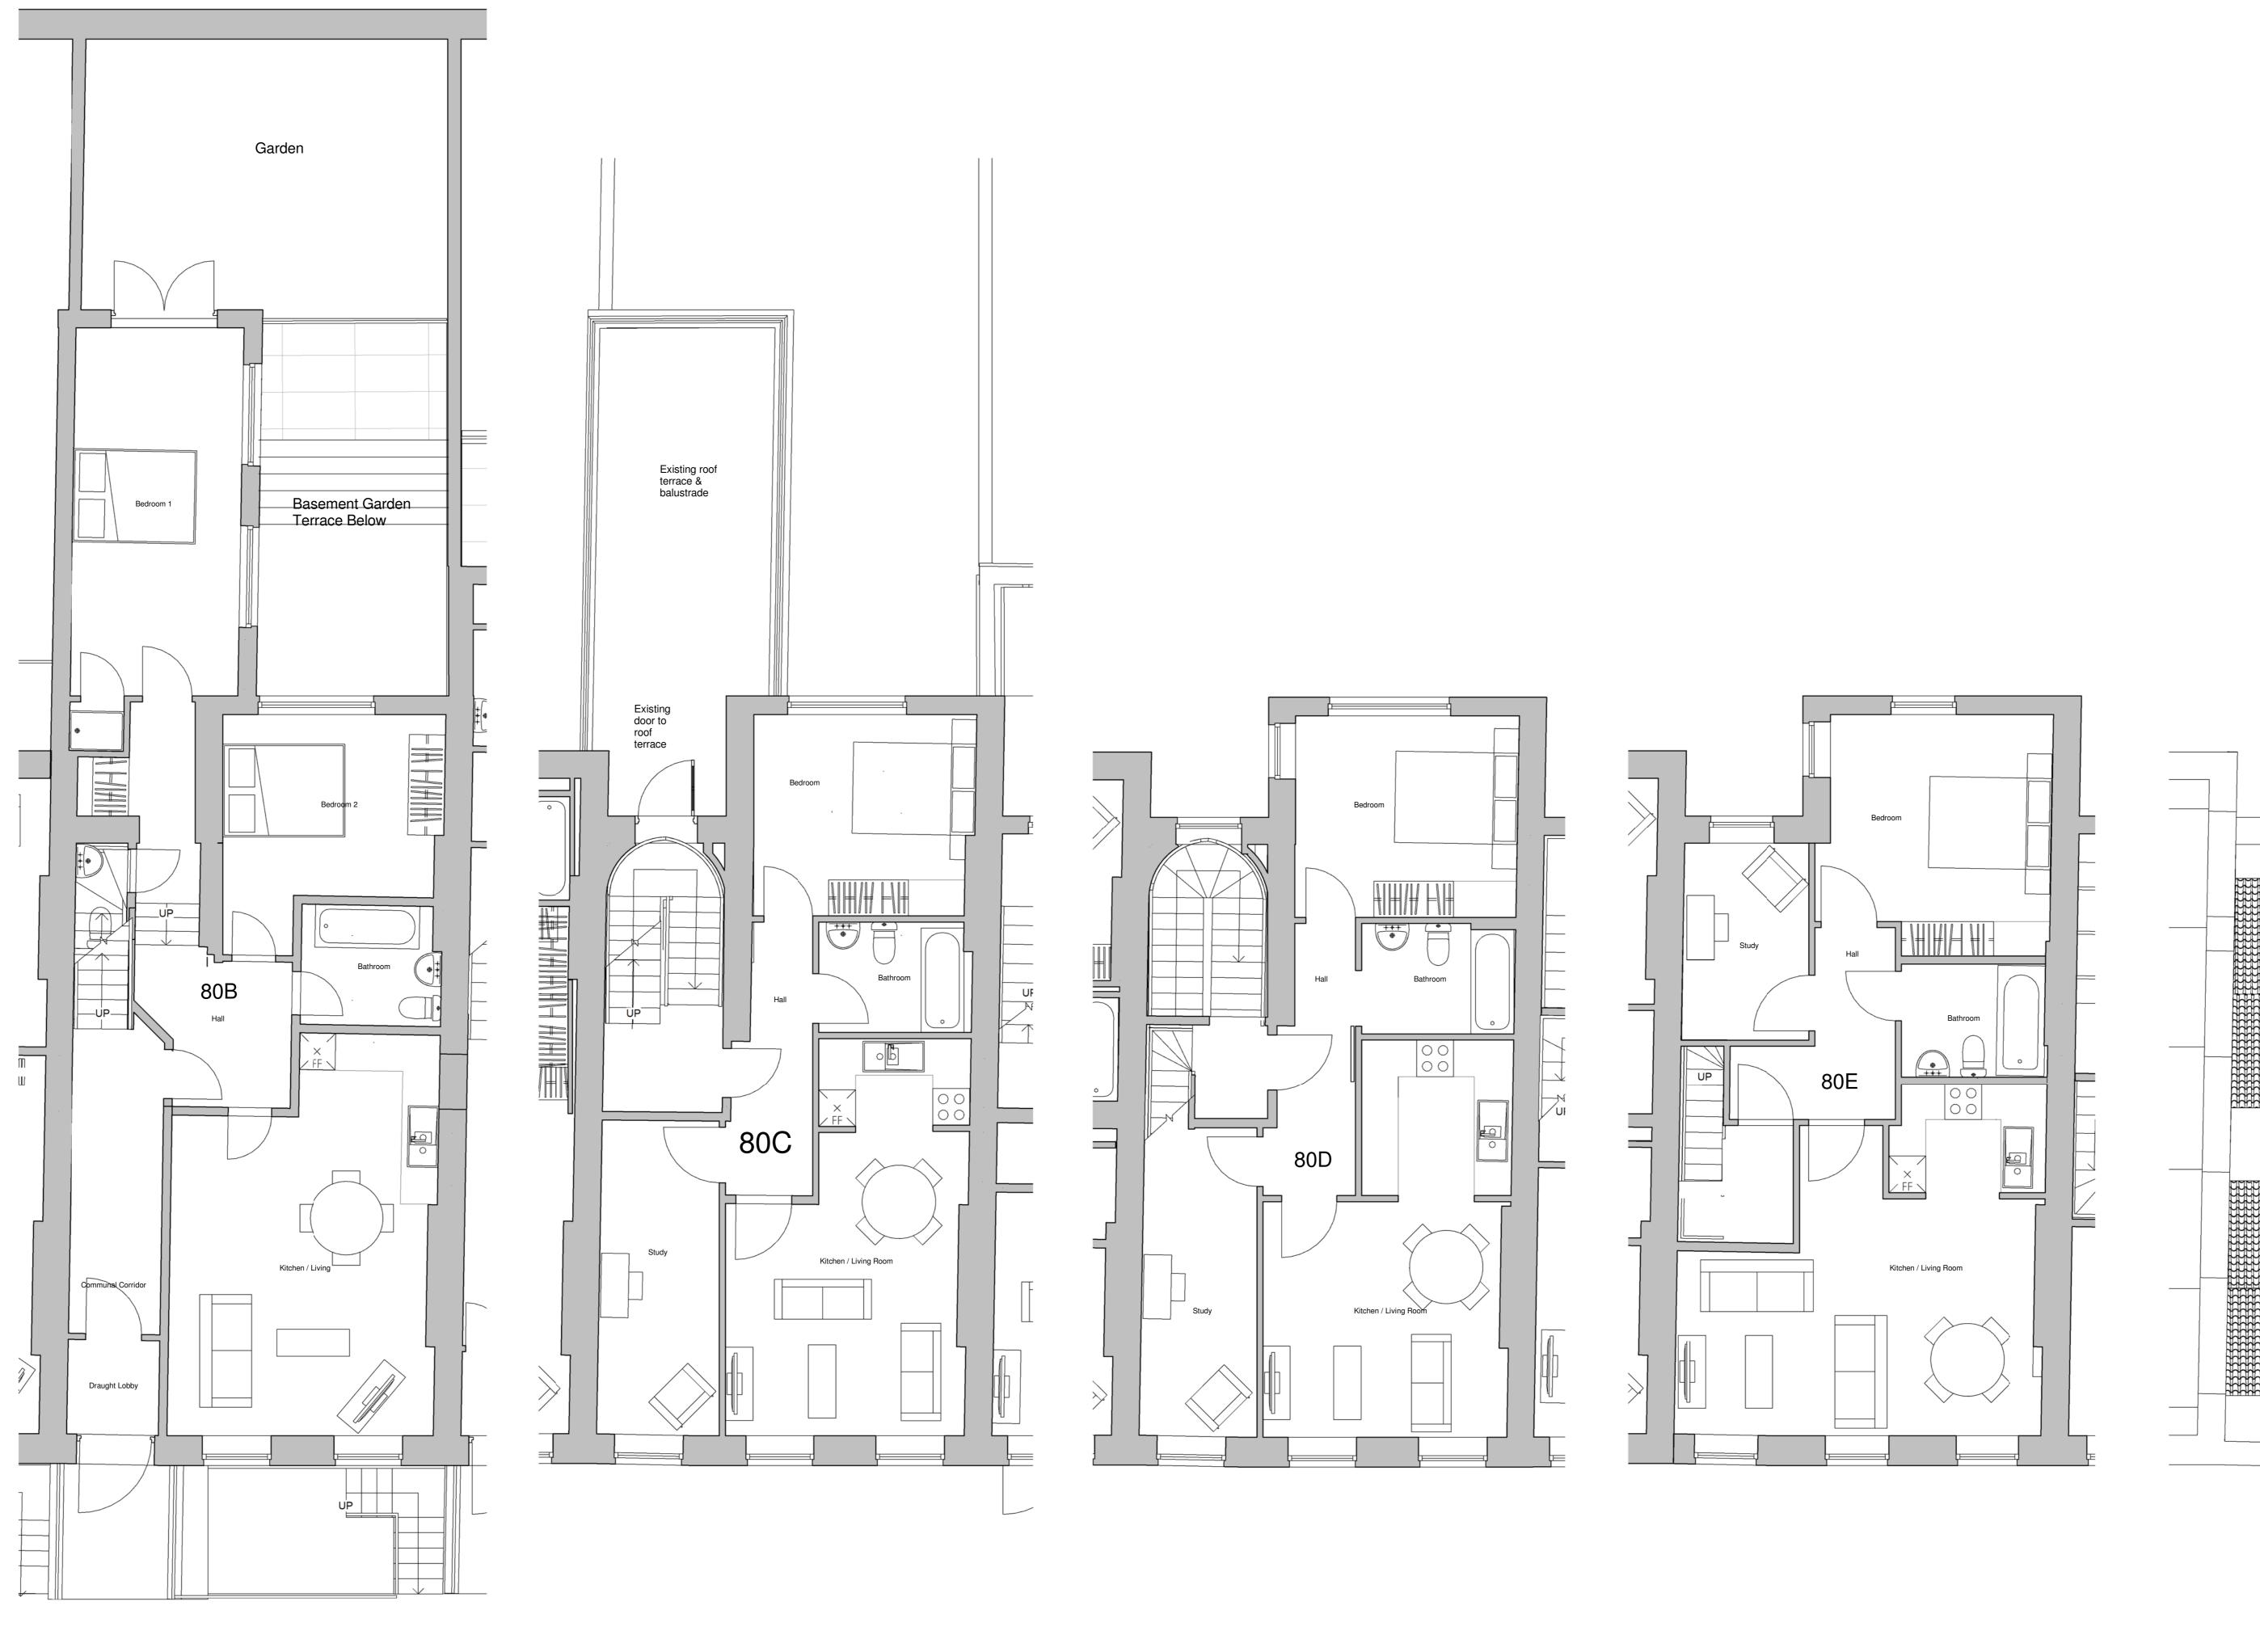

Ground Floor Plan

First Floor Plan
1:100

|                                                                                                                                                                                                                                     | Address                                                                                                                                                                                                                                                                                                         | Level                                                                                                                                                                                                                                                                                                                                                                                                                                                 | d Room Schedule_No.<br>Name                                                                                                                                                | Area                                                                                                                                                                                                                                                                                                                                                                                                                                    | Imperial Area                                                                                                                                                                                           |
|-------------------------------------------------------------------------------------------------------------------------------------------------------------------------------------------------------------------------------------|-----------------------------------------------------------------------------------------------------------------------------------------------------------------------------------------------------------------------------------------------------------------------------------------------------------------|-------------------------------------------------------------------------------------------------------------------------------------------------------------------------------------------------------------------------------------------------------------------------------------------------------------------------------------------------------------------------------------------------------------------------------------------------------|----------------------------------------------------------------------------------------------------------------------------------------------------------------------------|-----------------------------------------------------------------------------------------------------------------------------------------------------------------------------------------------------------------------------------------------------------------------------------------------------------------------------------------------------------------------------------------------------------------------------------------|---------------------------------------------------------------------------------------------------------------------------------------------------------------------------------------------------------|
| Property                                                                                                                                                                                                                            | Address                                                                                                                                                                                                                                                                                                         | Levei                                                                                                                                                                                                                                                                                                                                                                                                                                                 | Name                                                                                                                                                                       | Alea                                                                                                                                                                                                                                                                                                                                                                                                                                    |                                                                                                                                                                                                         |
|                                                                                                                                                                                                                                     |                                                                                                                                                                                                                                                                                                                 |                                                                                                                                                                                                                                                                                                                                                                                                                                                       | 1                                                                                                                                                                          |                                                                                                                                                                                                                                                                                                                                                                                                                                         |                                                                                                                                                                                                         |
| No.80                                                                                                                                                                                                                               |                                                                                                                                                                                                                                                                                                                 | 80_Ground Floor                                                                                                                                                                                                                                                                                                                                                                                                                                       | Communal Corridor                                                                                                                                                          | 6.8 m <sup>2</sup>                                                                                                                                                                                                                                                                                                                                                                                                                      | 73 ft <sup>2</sup>                                                                                                                                                                                      |
| No.80                                                                                                                                                                                                                               |                                                                                                                                                                                                                                                                                                                 | 80_Ground Floor                                                                                                                                                                                                                                                                                                                                                                                                                                       | Draught Lobby                                                                                                                                                              | 3.1 m <sup>2</sup>                                                                                                                                                                                                                                                                                                                                                                                                                      | 33 ft <sup>2</sup>                                                                                                                                                                                      |
| 80_Ground                                                                                                                                                                                                                           | Floor: 2                                                                                                                                                                                                                                                                                                        |                                                                                                                                                                                                                                                                                                                                                                                                                                                       |                                                                                                                                                                            | 9.9 m <sup>2</sup>                                                                                                                                                                                                                                                                                                                                                                                                                      | 106 ft <sup>2</sup>                                                                                                                                                                                     |
| 80 A                                                                                                                                                                                                                                |                                                                                                                                                                                                                                                                                                                 |                                                                                                                                                                                                                                                                                                                                                                                                                                                       |                                                                                                                                                                            |                                                                                                                                                                                                                                                                                                                                                                                                                                         |                                                                                                                                                                                                         |
| No.80                                                                                                                                                                                                                               | 80 A                                                                                                                                                                                                                                                                                                            | -01 Basement                                                                                                                                                                                                                                                                                                                                                                                                                                          | Bathroom                                                                                                                                                                   | 3.9 m <sup>2</sup>                                                                                                                                                                                                                                                                                                                                                                                                                      | 42 ft <sup>2</sup>                                                                                                                                                                                      |
| No.80                                                                                                                                                                                                                               | 80 A                                                                                                                                                                                                                                                                                                            | -01 Basement                                                                                                                                                                                                                                                                                                                                                                                                                                          | Bedroom 1                                                                                                                                                                  | 14.2 m <sup>2</sup>                                                                                                                                                                                                                                                                                                                                                                                                                     | 152 ft <sup>2</sup>                                                                                                                                                                                     |
| No.80                                                                                                                                                                                                                               | 80 A                                                                                                                                                                                                                                                                                                            | -01 Basement                                                                                                                                                                                                                                                                                                                                                                                                                                          | Bedroom 2                                                                                                                                                                  | 9.5 m <sup>2</sup>                                                                                                                                                                                                                                                                                                                                                                                                                      | 102 ft <sup>2</sup>                                                                                                                                                                                     |
| No.80                                                                                                                                                                                                                               | 80 A                                                                                                                                                                                                                                                                                                            | -01 Basement                                                                                                                                                                                                                                                                                                                                                                                                                                          | En Suite                                                                                                                                                                   | 3.9 m <sup>2</sup>                                                                                                                                                                                                                                                                                                                                                                                                                      | 42 ft <sup>2</sup>                                                                                                                                                                                      |
| No.80                                                                                                                                                                                                                               | 80 A                                                                                                                                                                                                                                                                                                            | -01 Basement                                                                                                                                                                                                                                                                                                                                                                                                                                          | Hall                                                                                                                                                                       | 13.0 m <sup>2</sup>                                                                                                                                                                                                                                                                                                                                                                                                                     | 140 ft <sup>2</sup>                                                                                                                                                                                     |
| No.80                                                                                                                                                                                                                               | 80 A                                                                                                                                                                                                                                                                                                            | -01 Basement                                                                                                                                                                                                                                                                                                                                                                                                                                          | Kitchen                                                                                                                                                                    | 8.3 m <sup>2</sup>                                                                                                                                                                                                                                                                                                                                                                                                                      | 90 ft <sup>2</sup>                                                                                                                                                                                      |
| No.80                                                                                                                                                                                                                               | 80 A                                                                                                                                                                                                                                                                                                            | -01 Basement                                                                                                                                                                                                                                                                                                                                                                                                                                          | Living / Dining Room                                                                                                                                                       | 19.6 m <sup>2</sup>                                                                                                                                                                                                                                                                                                                                                                                                                     | 211 ft <sup>2</sup>                                                                                                                                                                                     |
| -01 Baseme                                                                                                                                                                                                                          | ent: 7                                                                                                                                                                                                                                                                                                          |                                                                                                                                                                                                                                                                                                                                                                                                                                                       |                                                                                                                                                                            | 72.3 m <sup>2</sup>                                                                                                                                                                                                                                                                                                                                                                                                                     | 778 ft <sup>2</sup>                                                                                                                                                                                     |
|                                                                                                                                                                                                                                     |                                                                                                                                                                                                                                                                                                                 |                                                                                                                                                                                                                                                                                                                                                                                                                                                       |                                                                                                                                                                            |                                                                                                                                                                                                                                                                                                                                                                                                                                         |                                                                                                                                                                                                         |
| 80 B                                                                                                                                                                                                                                |                                                                                                                                                                                                                                                                                                                 |                                                                                                                                                                                                                                                                                                                                                                                                                                                       | Dethars                                                                                                                                                                    | 4.4                                                                                                                                                                                                                                                                                                                                                                                                                                     | 47 (10)                                                                                                                                                                                                 |
| No.80                                                                                                                                                                                                                               | 80 B                                                                                                                                                                                                                                                                                                            | 80_Ground Floor                                                                                                                                                                                                                                                                                                                                                                                                                                       | Bathroom                                                                                                                                                                   | 4.4 m <sup>2</sup>                                                                                                                                                                                                                                                                                                                                                                                                                      | 47 ft <sup>2</sup>                                                                                                                                                                                      |
| No.80                                                                                                                                                                                                                               | 80 B                                                                                                                                                                                                                                                                                                            | 80_Ground Floor                                                                                                                                                                                                                                                                                                                                                                                                                                       | Bedroom 1                                                                                                                                                                  | 16.5 m <sup>2</sup>                                                                                                                                                                                                                                                                                                                                                                                                                     | 178 ft <sup>2</sup>                                                                                                                                                                                     |
| No.80                                                                                                                                                                                                                               | 80 B                                                                                                                                                                                                                                                                                                            | 80_Ground Floor                                                                                                                                                                                                                                                                                                                                                                                                                                       | Bedroom 2                                                                                                                                                                  | 11.8 m <sup>2</sup>                                                                                                                                                                                                                                                                                                                                                                                                                     | 127 ft <sup>2</sup>                                                                                                                                                                                     |
| No.80                                                                                                                                                                                                                               | 80 B                                                                                                                                                                                                                                                                                                            | 80_Ground Floor                                                                                                                                                                                                                                                                                                                                                                                                                                       | Corridor 1                                                                                                                                                                 | 2.8 m <sup>2</sup>                                                                                                                                                                                                                                                                                                                                                                                                                      | 30 ft <sup>2</sup>                                                                                                                                                                                      |
| No.80                                                                                                                                                                                                                               | 80 B                                                                                                                                                                                                                                                                                                            | 80_Ground Floor                                                                                                                                                                                                                                                                                                                                                                                                                                       | Hall                                                                                                                                                                       | 7.3 m <sup>2</sup>                                                                                                                                                                                                                                                                                                                                                                                                                      | 79 ft <sup>2</sup>                                                                                                                                                                                      |
| No.80                                                                                                                                                                                                                               | 80 B                                                                                                                                                                                                                                                                                                            | 80_Ground Floor                                                                                                                                                                                                                                                                                                                                                                                                                                       | Kitchen / Living                                                                                                                                                           | 25.3 m <sup>2</sup>                                                                                                                                                                                                                                                                                                                                                                                                                     | 272 ft <sup>2</sup>                                                                                                                                                                                     |
| No.80                                                                                                                                                                                                                               | 80 B                                                                                                                                                                                                                                                                                                            | 80_Ground Floor                                                                                                                                                                                                                                                                                                                                                                                                                                       | Shower                                                                                                                                                                     | 0.7 m <sup>2</sup>                                                                                                                                                                                                                                                                                                                                                                                                                      | 8 ft <sup>2</sup>                                                                                                                                                                                       |
| No.80                                                                                                                                                                                                                               | 80 B                                                                                                                                                                                                                                                                                                            | 80_Ground Floor                                                                                                                                                                                                                                                                                                                                                                                                                                       | WC                                                                                                                                                                         | 1.5 m <sup>2</sup>                                                                                                                                                                                                                                                                                                                                                                                                                      | 16 ft <sup>2</sup>                                                                                                                                                                                      |
| 80_Ground                                                                                                                                                                                                                           | Floor: 8                                                                                                                                                                                                                                                                                                        |                                                                                                                                                                                                                                                                                                                                                                                                                                                       |                                                                                                                                                                            | 70.3 m <sup>2</sup>                                                                                                                                                                                                                                                                                                                                                                                                                     | 757 ft <sup>2</sup>                                                                                                                                                                                     |
| 80 C                                                                                                                                                                                                                                |                                                                                                                                                                                                                                                                                                                 | 80 First Floor                                                                                                                                                                                                                                                                                                                                                                                                                                        | Bathroom                                                                                                                                                                   |                                                                                                                                                                                                                                                                                                                                                                                                                                         |                                                                                                                                                                                                         |
| 80 C<br>No.80                                                                                                                                                                                                                       | 80 C                                                                                                                                                                                                                                                                                                            | 80_First Floor                                                                                                                                                                                                                                                                                                                                                                                                                                        | Bathroom                                                                                                                                                                   | 4.7 m <sup>2</sup>                                                                                                                                                                                                                                                                                                                                                                                                                      | 50 ft <sup>2</sup>                                                                                                                                                                                      |
| 80 C<br>No.80<br>No.80                                                                                                                                                                                                              | 80 C<br>80 C                                                                                                                                                                                                                                                                                                    | 80_First Floor                                                                                                                                                                                                                                                                                                                                                                                                                                        | Bedroom                                                                                                                                                                    | 4.7 m <sup>2</sup><br>11.8 m <sup>2</sup>                                                                                                                                                                                                                                                                                                                                                                                               | 50 ft <sup>2</sup><br>127 ft <sup>2</sup>                                                                                                                                                               |
| 80 C<br>No.80<br>No.80<br>No.80                                                                                                                                                                                                     | 80 C                                                                                                                                                                                                                                                                                                            | -                                                                                                                                                                                                                                                                                                                                                                                                                                                     | Bedroom<br>Hall<br>Kitchen / Living                                                                                                                                        | 4.7 m <sup>2</sup>                                                                                                                                                                                                                                                                                                                                                                                                                      | 50 ft <sup>2</sup>                                                                                                                                                                                      |
| 80 C<br>No.80<br>No.80<br>No.80<br>No.80                                                                                                                                                                                            | 80 C<br>80 C<br>80 C<br>80 C<br>80 C                                                                                                                                                                                                                                                                            | 80_First Floor<br>80_First Floor<br>80_First Floor<br>80_First Floor                                                                                                                                                                                                                                                                                                                                                                                  | Bedroom<br>Hall<br>Kitchen / Living<br>Room                                                                                                                                | 4.7 m <sup>2</sup><br>11.8 m <sup>2</sup><br>6.1 m <sup>2</sup><br>21.2 m <sup>2</sup>                                                                                                                                                                                                                                                                                                                                                  | 50 ft <sup>2</sup><br>127 ft <sup>2</sup><br>65 ft <sup>2</sup><br>228 ft <sup>2</sup>                                                                                                                  |
| 80_Ground<br>80 C<br>No.80<br>No.80<br>No.80<br>No.80<br>No.80                                                                                                                                                                      | 80 C<br>80 C<br>80 C<br>80 C<br>80 C                                                                                                                                                                                                                                                                            | 80_First Floor<br>80_First Floor                                                                                                                                                                                                                                                                                                                                                                                                                      | Bedroom<br>Hall<br>Kitchen / Living                                                                                                                                        | 4.7 m <sup>2</sup><br>11.8 m <sup>2</sup><br>6.1 m <sup>2</sup><br>21.2 m <sup>2</sup><br>10.1 m <sup>2</sup>                                                                                                                                                                                                                                                                                                                           | 50 ft <sup>2</sup><br>127 ft <sup>2</sup><br>65 ft <sup>2</sup><br>228 ft <sup>2</sup><br>108 ft <sup>2</sup>                                                                                           |
| 80 C<br>No.80<br>No.80<br>No.80<br>No.80<br>No.80<br>80_First Flo                                                                                                                                                                   | 80 C<br>80 C<br>80 C<br>80 C<br>80 C                                                                                                                                                                                                                                                                            | 80_First Floor<br>80_First Floor<br>80_First Floor<br>80_First Floor                                                                                                                                                                                                                                                                                                                                                                                  | Bedroom<br>Hall<br>Kitchen / Living<br>Room                                                                                                                                | 4.7 m <sup>2</sup><br>11.8 m <sup>2</sup><br>6.1 m <sup>2</sup><br>21.2 m <sup>2</sup>                                                                                                                                                                                                                                                                                                                                                  | 50 ft <sup>2</sup><br>127 ft <sup>2</sup><br>65 ft <sup>2</sup><br>228 ft <sup>2</sup>                                                                                                                  |
| 80 C<br>No.80<br>No.80<br>No.80<br>No.80<br>No.80<br>80_First Flo                                                                                                                                                                   | 80 C<br>80 C<br>80 C<br>80 C<br>80 C<br>80 C<br>500r: 5                                                                                                                                                                                                                                                         | 80_First Floor<br>80_First Floor<br>80_First Floor<br>80_First Floor                                                                                                                                                                                                                                                                                                                                                                                  | Bedroom<br>Hall<br>Kitchen / Living<br>Room<br>Study                                                                                                                       | 4.7 m <sup>2</sup><br>11.8 m <sup>2</sup><br>6.1 m <sup>2</sup><br>21.2 m <sup>2</sup><br>10.1 m <sup>2</sup><br>53.8 m <sup>2</sup>                                                                                                                                                                                                                                                                                                    | 50 ft <sup>2</sup><br>127 ft <sup>2</sup><br>65 ft <sup>2</sup><br>228 ft <sup>2</sup><br>108 ft <sup>2</sup><br>579 ft <sup>2</sup>                                                                    |
| 80 C<br>No.80<br>No.80<br>No.80<br>No.80<br>80_First Flo<br>80 D<br>No.80                                                                                                                                                           | 80 C<br>80 C<br>80 C<br>80 C<br>80 C<br>80 C<br>bor: 5                                                                                                                                                                                                                                                          | 80_First Floor<br>80_First Floor<br>80_First Floor<br>80_First Floor<br>80_First Floor                                                                                                                                                                                                                                                                                                                                                                | Bedroom<br>Hall<br>Kitchen / Living<br>Room<br>Study<br>Bathroom                                                                                                           | <ul> <li>4.7 m<sup>2</sup></li> <li>11.8 m<sup>2</sup></li> <li>6.1 m<sup>2</sup></li> <li>21.2 m<sup>2</sup></li> <li>10.1 m<sup>2</sup></li> <li>53.8 m<sup>2</sup></li> <li>4.6 m<sup>2</sup></li> </ul>                                                                                                                                                                                                                             | 50 ft <sup>2</sup><br>127 ft <sup>2</sup><br>65 ft <sup>2</sup><br>228 ft <sup>2</sup><br>108 ft <sup>2</sup><br>579 ft <sup>2</sup><br>49 ft <sup>2</sup>                                              |
| 80 C<br>No.80<br>No.80<br>No.80<br>No.80<br>No.80<br>80_First Flo<br>80 D<br>No.80<br>No.80                                                                                                                                         | 80 C<br>80 C<br>80 C<br>80 C<br>80 C<br>80 C<br>5007: 5<br>80 D<br>80 D                                                                                                                                                                                                                                         | 80_First Floor<br>80_First Floor<br>80_First Floor<br>80_First Floor<br>80_First Floor<br>80_Second Floor<br>80_Second Floor                                                                                                                                                                                                                                                                                                                          | BedroomHallKitchen / Living<br>RoomStudyBathroomBedroom                                                                                                                    | 4.7 m <sup>2</sup><br>11.8 m <sup>2</sup><br>6.1 m <sup>2</sup><br>21.2 m <sup>2</sup><br>10.1 m <sup>2</sup><br>53.8 m <sup>2</sup><br>4.6 m <sup>2</sup><br>12.0 m <sup>2</sup>                                                                                                                                                                                                                                                       | 50 ft <sup>2</sup><br>127 ft <sup>2</sup><br>65 ft <sup>2</sup><br>228 ft <sup>2</sup><br>108 ft <sup>2</sup><br>579 ft <sup>2</sup><br>49 ft <sup>2</sup><br>129 ft <sup>2</sup>                       |
| 80 C<br>No.80<br>No.80<br>No.80<br>No.80<br>No.80<br>80 D<br>No.80<br>No.80<br>No.80                                                                                                                                                | 80 C<br>80 C<br>80 C<br>80 C<br>80 C<br>80 C<br>00r: 5<br>80 D<br>80 D<br>80 D                                                                                                                                                                                                                                  | 80_First Floor<br>80_First Floor<br>80_First Floor<br>80_First Floor<br>80_First Floor<br>80_Second Floor<br>80_Second Floor<br>80_Second Floor                                                                                                                                                                                                                                                                                                       | BedroomHallKitchen / Living<br>RoomStudyStudyBathroomBedroomHall                                                                                                           | <ul> <li>4.7 m<sup>2</sup></li> <li>11.8 m<sup>2</sup></li> <li>6.1 m<sup>2</sup></li> <li>21.2 m<sup>2</sup></li> <li>10.1 m<sup>2</sup></li> <li>53.8 m<sup>2</sup></li> <li>4.6 m<sup>2</sup></li> <li>12.0 m<sup>2</sup></li> <li>6.4 m<sup>2</sup></li> </ul>                                                                                                                                                                      | 50 ft <sup>2</sup><br>127 ft <sup>2</sup><br>65 ft <sup>2</sup><br>228 ft <sup>2</sup><br>108 ft <sup>2</sup><br>579 ft <sup>2</sup><br>49 ft <sup>2</sup><br>129 ft <sup>2</sup><br>69 ft <sup>2</sup> |
| 80 C<br>No.80<br>No.80<br>No.80<br>No.80                                                                                                                                                                                            | 80 C<br>80 C<br>80 C<br>80 C<br>80 C<br>80 C<br>5007: 5<br>80 D<br>80 D                                                                                                                                                                                                                                         | 80_First Floor<br>80_First Floor<br>80_First Floor<br>80_First Floor<br>80_First Floor<br>80_Second Floor<br>80_Second Floor                                                                                                                                                                                                                                                                                                                          | BedroomHallKitchen / Living<br>RoomStudyBathroomBedroom                                                                                                                    | 4.7 m <sup>2</sup><br>11.8 m <sup>2</sup><br>6.1 m <sup>2</sup><br>21.2 m <sup>2</sup><br>10.1 m <sup>2</sup><br>53.8 m <sup>2</sup><br>4.6 m <sup>2</sup><br>12.0 m <sup>2</sup>                                                                                                                                                                                                                                                       | 50 ft <sup>2</sup><br>127 ft <sup>2</sup><br>65 ft <sup>2</sup><br>228 ft <sup>2</sup><br>108 ft <sup>2</sup><br>579 ft <sup>2</sup><br>49 ft <sup>2</sup><br>129 ft <sup>2</sup>                       |
| 80 C<br>No.80<br>No.80<br>No.80<br>No.80<br>No.80<br>80 D<br>No.80<br>No.80<br>No.80                                                                                                                                                | 80 C<br>80 C<br>80 C<br>80 C<br>80 C<br>80 C<br>00r: 5<br>80 D<br>80 D<br>80 D                                                                                                                                                                                                                                  | 80_First Floor<br>80_First Floor<br>80_First Floor<br>80_First Floor<br>80_First Floor<br>80_Second Floor<br>80_Second Floor<br>80_Second Floor                                                                                                                                                                                                                                                                                                       | BedroomHallKitchen / Living<br>RoomStudyStudyBathroomBedroomHallKitchen / Living                                                                                           | <ul> <li>4.7 m<sup>2</sup></li> <li>11.8 m<sup>2</sup></li> <li>6.1 m<sup>2</sup></li> <li>21.2 m<sup>2</sup></li> <li>10.1 m<sup>2</sup></li> <li>53.8 m<sup>2</sup></li> <li>4.6 m<sup>2</sup></li> <li>12.0 m<sup>2</sup></li> <li>6.4 m<sup>2</sup></li> </ul>                                                                                                                                                                      | 50 ft <sup>2</sup><br>127 ft <sup>2</sup><br>65 ft <sup>2</sup><br>228 ft <sup>2</sup><br>108 ft <sup>2</sup><br>579 ft <sup>2</sup><br>49 ft <sup>2</sup><br>129 ft <sup>2</sup><br>69 ft <sup>2</sup> |
| 80 C<br>No.80<br>No.80<br>No.80<br>No.80<br>No.80<br>80 D<br>No.80<br>No.80<br>No.80<br>No.80<br>No.80                                                                                                                              | 80 C<br>80 C<br>80 C<br>80 C<br>80 C<br>80 C<br>007: 5<br>80 D<br>80 D<br>80 D<br>80 D<br>80 D<br>80 D                                                                                                                                                                                                          | 80_First Floor<br>80_First Floor<br>80_First Floor<br>80_First Floor<br>80_First Floor<br>80_Second Floor<br>80_Second Floor<br>80_Second Floor<br>80_Second Floor                                                                                                                                                                                                                                                                                    | BedroomHallKitchen / Living<br>RoomStudyStudyBathroomBedroomHallKitchen / Living<br>Room                                                                                   | <ul> <li>4.7 m<sup>2</sup></li> <li>11.8 m<sup>2</sup></li> <li>6.1 m<sup>2</sup></li> <li>21.2 m<sup>2</sup></li> <li>10.1 m<sup>2</sup></li> <li>53.8 m<sup>2</sup></li> <li>4.6 m<sup>2</sup></li> <li>12.0 m<sup>2</sup></li> <li>6.4 m<sup>2</sup></li> <li>20.9 m<sup>2</sup></li> </ul>                                                                                                                                          | $ \begin{array}{c ccccccccccccccccccccccccccccccccccc$                                                                                                                                                  |
| 80 C<br>No.80<br>No.80<br>No.80<br>No.80<br>No.80<br>80 D<br>No.80<br>No.80<br>No.80<br>No.80<br>No.80<br>No.80<br>No.80                                                                                                            | 80 C<br>80 C<br>80 C<br>80 C<br>80 C<br>80 C<br>007: 5<br>80 D<br>80 D<br>80 D<br>80 D<br>80 D<br>80 D                                                                                                                                                                                                          | 80_First Floor<br>80_First Floor<br>80_First Floor<br>80_First Floor<br>80_First Floor<br>80_Second Floor<br>80_Second Floor<br>80_Second Floor<br>80_Second Floor                                                                                                                                                                                                                                                                                    | BedroomHallKitchen / Living<br>RoomStudyStudyBathroomBedroomHallKitchen / Living<br>Room                                                                                   | <ul> <li>4.7 m<sup>2</sup></li> <li>11.8 m<sup>2</sup></li> <li>6.1 m<sup>2</sup></li> <li>21.2 m<sup>2</sup></li> <li>10.1 m<sup>2</sup></li> <li>53.8 m<sup>2</sup></li> <li>4.6 m<sup>2</sup></li> <li>12.0 m<sup>2</sup></li> <li>6.4 m<sup>2</sup></li> <li>20.9 m<sup>2</sup></li> <li>9.9 m<sup>2</sup></li> </ul>                                                                                                               | $ \begin{array}{c ccccccccccccccccccccccccccccccccccc$                                                                                                                                                  |
| 80 C<br>No.80<br>No.80<br>No.80<br>No.80<br>No.80<br>80 D<br>No.80<br>No.80<br>No.80<br>No.80<br>No.80<br>No.80<br>No.80<br>So_Second<br>80 E                                                                                       | 80 C         80 C         80 C         80 C         80 C         80 D                                                                               | 80_First Floor<br>80_First Floor<br>80_First Floor<br>80_First Floor<br>80_Second Floor<br>80_Second Floor<br>80_Second Floor<br>80_Second Floor<br>80_Second Floor                                                                                                                                                                                                                                                                                   | BedroomHallKitchen / Living<br>RoomStudyBathroomBedroomHallKitchen / Living<br>RoomStudy                                                                                   | 4.7 m <sup>2</sup><br>11.8 m <sup>2</sup><br>6.1 m <sup>2</sup><br>21.2 m <sup>2</sup><br>10.1 m <sup>2</sup><br>53.8 m <sup>2</sup><br>4.6 m <sup>2</sup><br>12.0 m <sup>2</sup><br>6.4 m <sup>2</sup><br>20.9 m <sup>2</sup><br>9.9 m <sup>2</sup><br>53.7 m <sup>2</sup>                                                                                                                                                             | $ \begin{array}{c ccccccccccccccccccccccccccccccccccc$                                                                                                                                                  |
| 80 C<br>No.80<br>No.80<br>No.80<br>No.80<br>No.80<br>80 D<br>No.80<br>No.80<br>No.80<br>No.80<br>No.80<br>No.80<br>No.80<br>Second<br>80 E<br>No.80                                                                                 | 80 C         80 C         80 C         80 C         80 C         80 D         80 D | 80_First Floor         80_First Floor         80_First Floor         80_First Floor         80_First Floor         80_Second Floor                                            | BedroomHallKitchen / Living<br>RoomStudyBathroomBedroomHallKitchen / Living<br>RoomStudy                                                                                   | <ul> <li>4.7 m<sup>2</sup></li> <li>11.8 m<sup>2</sup></li> <li>6.1 m<sup>2</sup></li> <li>21.2 m<sup>2</sup></li> <li>10.1 m<sup>2</sup></li> <li>53.8 m<sup>2</sup></li> <li>4.6 m<sup>2</sup></li> <li>12.0 m<sup>2</sup></li> <li>6.4 m<sup>2</sup></li> <li>20.9 m<sup>2</sup></li> <li>9.9 m<sup>2</sup></li> <li>53.7 m<sup>2</sup></li> <li>4.4 m<sup>2</sup></li> </ul>                                                        | $ \begin{array}{c ccccccccccccccccccccccccccccccccccc$                                                                                                                                                  |
| 80 C<br>No.80<br>No.80<br>No.80<br>No.80<br>No.80<br>80 D<br>No.80<br>No.80<br>No.80<br>No.80<br>No.80<br>No.80<br>No.80<br>Second<br>80 E<br>No.80<br>No.80<br>No.80                                                               | 80 C         80 D              | 80_First Floor         80_First Floor         80_First Floor         80_First Floor         80_First Floor         80_First Floor         80_Second Floor         80_Third Floor         80_Third Floor                                               | BedroomHallKitchen / Living<br>RoomStudyBathroomBedroomHallKitchen / Living<br>RoomStudyStudy                                                                              | <ul> <li>4.7 m<sup>2</sup></li> <li>11.8 m<sup>2</sup></li> <li>6.1 m<sup>2</sup></li> <li>21.2 m<sup>2</sup></li> <li>10.1 m<sup>2</sup></li> <li>53.8 m<sup>2</sup></li> <li>4.6 m<sup>2</sup></li> <li>12.0 m<sup>2</sup></li> <li>6.4 m<sup>2</sup></li> <li>20.9 m<sup>2</sup></li> <li>53.7 m<sup>2</sup></li> <li>4.4 m<sup>2</sup></li> <li>14.0 m<sup>2</sup></li> </ul>                                                       | $ \begin{array}{c ccccccccccccccccccccccccccccccccccc$                                                                                                                                                  |
| 80 C<br>No.80<br>No.80<br>No.80<br>No.80<br>No.80<br>80 D<br>No.80<br>No.80<br>No.80<br>No.80<br>No.80<br>No.80<br>No.80<br>80 E<br>No.80<br>No.80<br>No.80<br>No.80<br>No.80<br>No.80<br>No.80<br>No.80<br>No.80<br>No.80<br>No.80 | 80 C         80 C         80 C         80 C         80 C         80 C         80 D              | 80_First Floor         80_First Floor         80_First Floor         80_First Floor         80_First Floor         80_First Floor         80_Second Floor         80_Third Floor         80_Third Floor         80_Third Floor         80_Third Floor | BedroomHallKitchen / Living<br>RoomStudyBathroomBedroomHallKitchen / Living<br>RoomStudyStudy                                                                              | <ul> <li>4.7 m<sup>2</sup></li> <li>11.8 m<sup>2</sup></li> <li>6.1 m<sup>2</sup></li> <li>21.2 m<sup>2</sup></li> <li>10.1 m<sup>2</sup></li> <li>53.8 m<sup>2</sup></li> <li>4.6 m<sup>2</sup></li> <li>12.0 m<sup>2</sup></li> <li>6.4 m<sup>2</sup></li> <li>20.9 m<sup>2</sup></li> <li>9.9 m<sup>2</sup></li> <li>53.7 m<sup>2</sup></li> <li>4.4 m<sup>2</sup></li> <li>14.0 m<sup>2</sup></li> <li>5.8 m<sup>2</sup></li> </ul> | $\begin{array}{c ccccccccccccccccccccccccccccccccccc$                                                                                                                                                   |
| 80 C<br>No.80<br>No.80<br>No.80<br>No.80<br>No.80<br>80 D<br>No.80<br>No.80<br>No.80<br>No.80<br>No.80<br>No.80<br>No.80<br>So_Second<br>80 E<br>No.80<br>No.80<br>No.80<br>No.80<br>No.80<br>No.80<br>No.80<br>No.80<br>No.80      | 80 C         80 D              | 80_First Floor         80_First Floor         80_First Floor         80_First Floor         80_First Floor         80_First Floor         80_Second Floor         80_Third Floor         80_Third Floor                                               | BedroomHallKitchen / Living<br>RoomStudyBathroomBedroomHallKitchen / Living<br>RoomStudyStudy                                                                              | <ul> <li>4.7 m<sup>2</sup></li> <li>11.8 m<sup>2</sup></li> <li>6.1 m<sup>2</sup></li> <li>21.2 m<sup>2</sup></li> <li>10.1 m<sup>2</sup></li> <li>53.8 m<sup>2</sup></li> <li>4.6 m<sup>2</sup></li> <li>12.0 m<sup>2</sup></li> <li>6.4 m<sup>2</sup></li> <li>20.9 m<sup>2</sup></li> <li>53.7 m<sup>2</sup></li> <li>4.4 m<sup>2</sup></li> <li>14.0 m<sup>2</sup></li> </ul>                                                       | $ \begin{array}{c ccccccccccccccccccccccccccccccccccc$                                                                                                                                                  |
| 80 C<br>No.80<br>No.80<br>No.80<br>No.80<br>No.80<br>80 D<br>No.80<br>No.80<br>No.80<br>No.80<br>No.80<br>No.80<br>No.80<br>Second<br>80 E<br>No.80<br>No.80<br>No.80                                                               | 80 C         80 C         80 C         80 C         80 C         80 C         80 D              | 80_First Floor         80_First Floor         80_First Floor         80_First Floor         80_First Floor         80_First Floor         80_Second Floor         80_Third Floor         80_Third Floor         80_Third Floor         80_Third Floor | Bedroom         Hall         Kitchen / Living         Room         Study         Bathroom         Bedroom         Hall         Kitchen / Living         Room         Study | <ul> <li>4.7 m<sup>2</sup></li> <li>11.8 m<sup>2</sup></li> <li>6.1 m<sup>2</sup></li> <li>21.2 m<sup>2</sup></li> <li>10.1 m<sup>2</sup></li> <li>53.8 m<sup>2</sup></li> <li>4.6 m<sup>2</sup></li> <li>12.0 m<sup>2</sup></li> <li>6.4 m<sup>2</sup></li> <li>20.9 m<sup>2</sup></li> <li>9.9 m<sup>2</sup></li> <li>53.7 m<sup>2</sup></li> <li>4.4 m<sup>2</sup></li> <li>14.0 m<sup>2</sup></li> <li>5.8 m<sup>2</sup></li> </ul> | $\begin{array}{c ccccccccccccccccccccccccccccccccccc$                                                                                                                                                   |