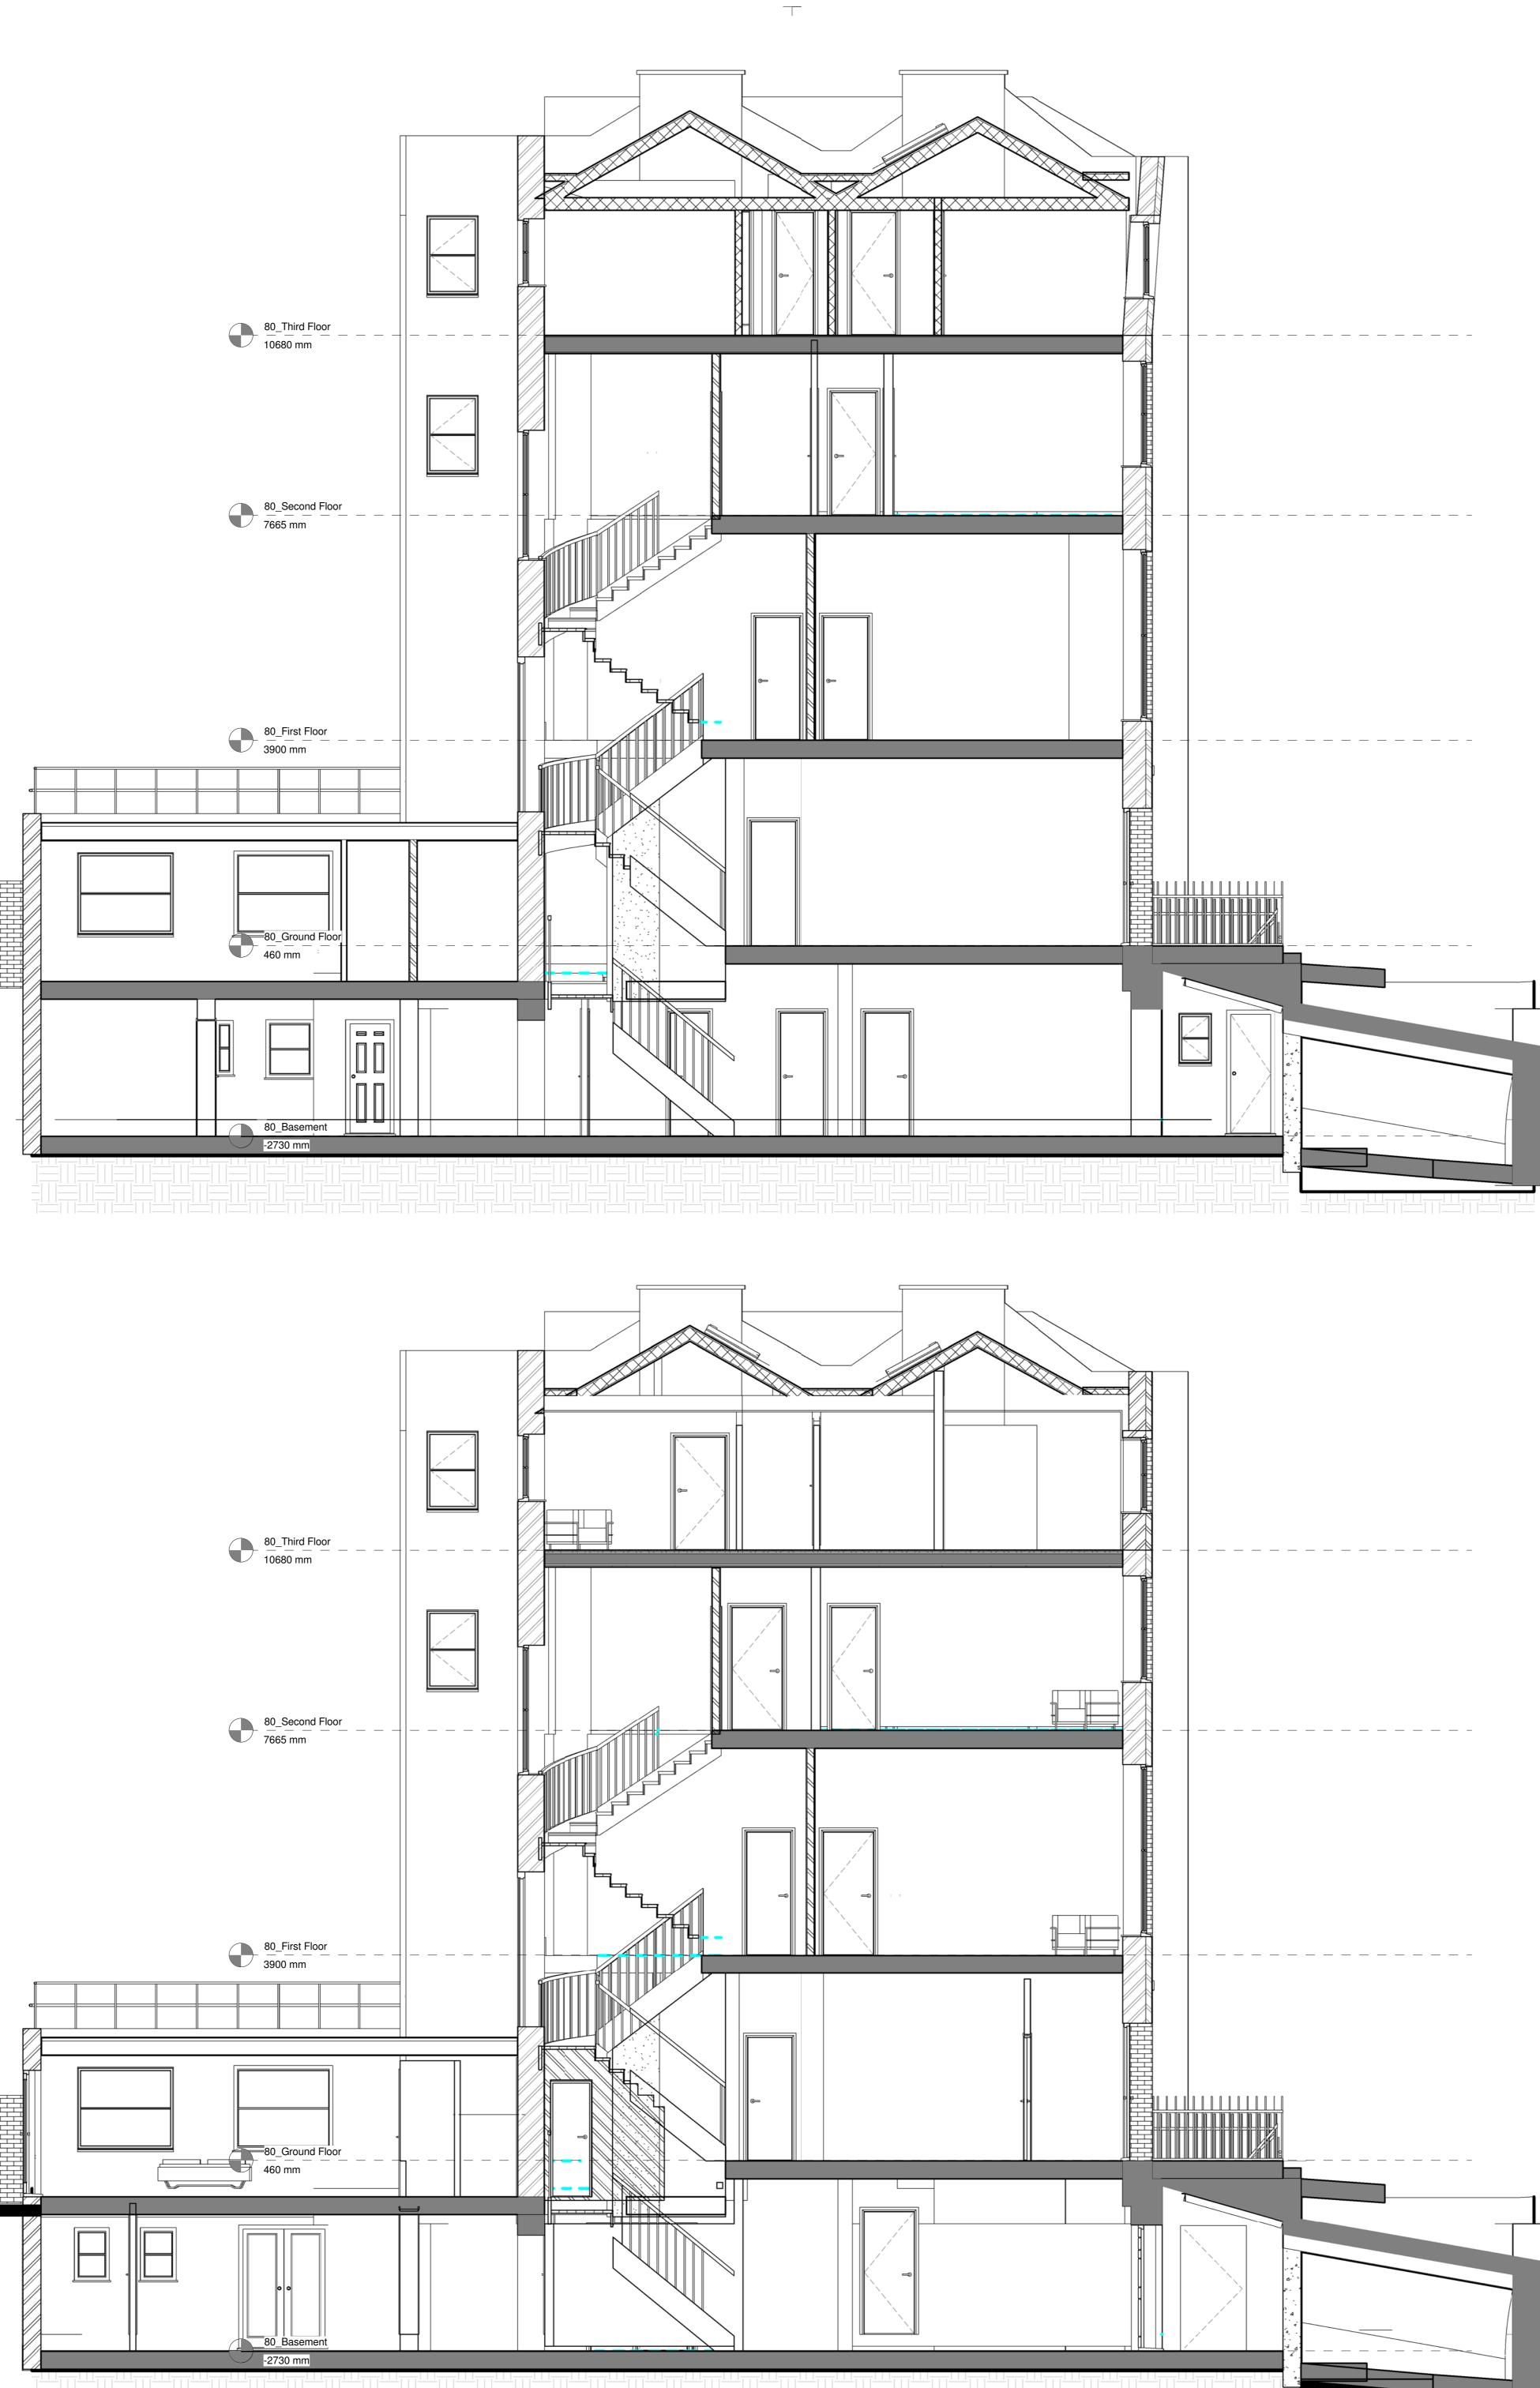

Ground Floor Plan

First Floor Plan
1:100

|                                                                                                                                                                                                                                     | Address                                                                                                                                                                                                                                                                                                         | Level                                                                                                                                                                                                                                                                                                                                                                                                                                                 | d Room Schedule_No.<br>Name                                                                                                                                                | Area                                                                                                                                                                                                                                                                                                                                                                                                                                    | Imperial Area                                                                                                                                                                                           |
|-------------------------------------------------------------------------------------------------------------------------------------------------------------------------------------------------------------------------------------|-----------------------------------------------------------------------------------------------------------------------------------------------------------------------------------------------------------------------------------------------------------------------------------------------------------------|-------------------------------------------------------------------------------------------------------------------------------------------------------------------------------------------------------------------------------------------------------------------------------------------------------------------------------------------------------------------------------------------------------------------------------------------------------|----------------------------------------------------------------------------------------------------------------------------------------------------------------------------|-----------------------------------------------------------------------------------------------------------------------------------------------------------------------------------------------------------------------------------------------------------------------------------------------------------------------------------------------------------------------------------------------------------------------------------------|---------------------------------------------------------------------------------------------------------------------------------------------------------------------------------------------------------|
| Property                                                                                                                                                                                                                            | Address                                                                                                                                                                                                                                                                                                         | Levei                                                                                                                                                                                                                                                                                                                                                                                                                                                 | Name                                                                                                                                                                       | Alea                                                                                                                                                                                                                                                                                                                                                                                                                                    |                                                                                                                                                                                                         |
|                                                                                                                                                                                                                                     |                                                                                                                                                                                                                                                                                                                 |                                                                                                                                                                                                                                                                                                                                                                                                                                                       | 1                                                                                                                                                                          |                                                                                                                                                                                                                                                                                                                                                                                                                                         |                                                                                                                                                                                                         |
| No.80                                                                                                                                                                                                                               |                                                                                                                                                                                                                                                                                                                 | 80_Ground Floor                                                                                                                                                                                                                                                                                                                                                                                                                                       | Communal Corridor                                                                                                                                                          | 6.8 m <sup>2</sup>                                                                                                                                                                                                                                                                                                                                                                                                                      | 73 ft <sup>2</sup>                                                                                                                                                                                      |
| No.80                                                                                                                                                                                                                               |                                                                                                                                                                                                                                                                                                                 | 80_Ground Floor                                                                                                                                                                                                                                                                                                                                                                                                                                       | Draught Lobby                                                                                                                                                              | 3.1 m <sup>2</sup>                                                                                                                                                                                                                                                                                                                                                                                                                      | 33 ft <sup>2</sup>                                                                                                                                                                                      |
| 80_Ground                                                                                                                                                                                                                           | Floor: 2                                                                                                                                                                                                                                                                                                        |                                                                                                                                                                                                                                                                                                                                                                                                                                                       |                                                                                                                                                                            | 9.9 m <sup>2</sup>                                                                                                                                                                                                                                                                                                                                                                                                                      | 106 ft <sup>2</sup>                                                                                                                                                                                     |
| 80 A                                                                                                                                                                                                                                |                                                                                                                                                                                                                                                                                                                 |                                                                                                                                                                                                                                                                                                                                                                                                                                                       |                                                                                                                                                                            |                                                                                                                                                                                                                                                                                                                                                                                                                                         |                                                                                                                                                                                                         |
| No.80                                                                                                                                                                                                                               | 80 A                                                                                                                                                                                                                                                                                                            | -01 Basement                                                                                                                                                                                                                                                                                                                                                                                                                                          | Bathroom                                                                                                                                                                   | 3.9 m <sup>2</sup>                                                                                                                                                                                                                                                                                                                                                                                                                      | 42 ft <sup>2</sup>                                                                                                                                                                                      |
| No.80                                                                                                                                                                                                                               | 80 A                                                                                                                                                                                                                                                                                                            | -01 Basement                                                                                                                                                                                                                                                                                                                                                                                                                                          | Bedroom 1                                                                                                                                                                  | 14.2 m <sup>2</sup>                                                                                                                                                                                                                                                                                                                                                                                                                     | 152 ft <sup>2</sup>                                                                                                                                                                                     |
| No.80                                                                                                                                                                                                                               | 80 A                                                                                                                                                                                                                                                                                                            | -01 Basement                                                                                                                                                                                                                                                                                                                                                                                                                                          | Bedroom 2                                                                                                                                                                  | 9.5 m <sup>2</sup>                                                                                                                                                                                                                                                                                                                                                                                                                      | 102 ft <sup>2</sup>                                                                                                                                                                                     |
| No.80                                                                                                                                                                                                                               | 80 A                                                                                                                                                                                                                                                                                                            | -01 Basement                                                                                                                                                                                                                                                                                                                                                                                                                                          | En Suite                                                                                                                                                                   | 3.9 m <sup>2</sup>                                                                                                                                                                                                                                                                                                                                                                                                                      | 42 ft <sup>2</sup>                                                                                                                                                                                      |
| No.80                                                                                                                                                                                                                               | 80 A                                                                                                                                                                                                                                                                                                            | -01 Basement                                                                                                                                                                                                                                                                                                                                                                                                                                          | Hall                                                                                                                                                                       | 13.0 m <sup>2</sup>                                                                                                                                                                                                                                                                                                                                                                                                                     | 140 ft <sup>2</sup>                                                                                                                                                                                     |
| No.80                                                                                                                                                                                                                               | 80 A                                                                                                                                                                                                                                                                                                            | -01 Basement                                                                                                                                                                                                                                                                                                                                                                                                                                          | Kitchen                                                                                                                                                                    | 8.3 m <sup>2</sup>                                                                                                                                                                                                                                                                                                                                                                                                                      | 90 ft <sup>2</sup>                                                                                                                                                                                      |
| No.80                                                                                                                                                                                                                               | 80 A                                                                                                                                                                                                                                                                                                            | -01 Basement                                                                                                                                                                                                                                                                                                                                                                                                                                          | Living / Dining Room                                                                                                                                                       | 19.6 m <sup>2</sup>                                                                                                                                                                                                                                                                                                                                                                                                                     | 211 ft <sup>2</sup>                                                                                                                                                                                     |
| -01 Baseme                                                                                                                                                                                                                          | ent: 7                                                                                                                                                                                                                                                                                                          |                                                                                                                                                                                                                                                                                                                                                                                                                                                       |                                                                                                                                                                            | 72.3 m <sup>2</sup>                                                                                                                                                                                                                                                                                                                                                                                                                     | 778 ft <sup>2</sup>                                                                                                                                                                                     |
|                                                                                                                                                                                                                                     |                                                                                                                                                                                                                                                                                                                 |                                                                                                                                                                                                                                                                                                                                                                                                                                                       |                                                                                                                                                                            |                                                                                                                                                                                                                                                                                                                                                                                                                                         |                                                                                                                                                                                                         |
| 80 B                                                                                                                                                                                                                                |                                                                                                                                                                                                                                                                                                                 |                                                                                                                                                                                                                                                                                                                                                                                                                                                       | Dethars                                                                                                                                                                    | 4.4                                                                                                                                                                                                                                                                                                                                                                                                                                     | 47 (10)                                                                                                                                                                                                 |
| No.80                                                                                                                                                                                                                               | 80 B                                                                                                                                                                                                                                                                                                            | 80_Ground Floor                                                                                                                                                                                                                                                                                                                                                                                                                                       | Bathroom                                                                                                                                                                   | 4.4 m <sup>2</sup>                                                                                                                                                                                                                                                                                                                                                                                                                      | 47 ft <sup>2</sup>                                                                                                                                                                                      |
| No.80                                                                                                                                                                                                                               | 80 B                                                                                                                                                                                                                                                                                                            | 80_Ground Floor                                                                                                                                                                                                                                                                                                                                                                                                                                       | Bedroom 1                                                                                                                                                                  | 16.5 m <sup>2</sup>                                                                                                                                                                                                                                                                                                                                                                                                                     | 178 ft <sup>2</sup>                                                                                                                                                                                     |
| No.80                                                                                                                                                                                                                               | 80 B                                                                                                                                                                                                                                                                                                            | 80_Ground Floor                                                                                                                                                                                                                                                                                                                                                                                                                                       | Bedroom 2                                                                                                                                                                  | 11.8 m <sup>2</sup>                                                                                                                                                                                                                                                                                                                                                                                                                     | 127 ft <sup>2</sup>                                                                                                                                                                                     |
| No.80                                                                                                                                                                                                                               | 80 B                                                                                                                                                                                                                                                                                                            | 80_Ground Floor                                                                                                                                                                                                                                                                                                                                                                                                                                       | Corridor 1                                                                                                                                                                 | 2.8 m <sup>2</sup>                                                                                                                                                                                                                                                                                                                                                                                                                      | 30 ft <sup>2</sup>                                                                                                                                                                                      |
| No.80                                                                                                                                                                                                                               | 80 B                                                                                                                                                                                                                                                                                                            | 80_Ground Floor                                                                                                                                                                                                                                                                                                                                                                                                                                       | Hall                                                                                                                                                                       | 7.3 m <sup>2</sup>                                                                                                                                                                                                                                                                                                                                                                                                                      | 79 ft <sup>2</sup>                                                                                                                                                                                      |
| No.80                                                                                                                                                                                                                               | 80 B                                                                                                                                                                                                                                                                                                            | 80_Ground Floor                                                                                                                                                                                                                                                                                                                                                                                                                                       | Kitchen / Living                                                                                                                                                           | 25.3 m <sup>2</sup>                                                                                                                                                                                                                                                                                                                                                                                                                     | 272 ft <sup>2</sup>                                                                                                                                                                                     |
| No.80                                                                                                                                                                                                                               | 80 B                                                                                                                                                                                                                                                                                                            | 80_Ground Floor                                                                                                                                                                                                                                                                                                                                                                                                                                       | Shower                                                                                                                                                                     | 0.7 m <sup>2</sup>                                                                                                                                                                                                                                                                                                                                                                                                                      | 8 ft <sup>2</sup>                                                                                                                                                                                       |
| No.80                                                                                                                                                                                                                               | 80 B                                                                                                                                                                                                                                                                                                            | 80_Ground Floor                                                                                                                                                                                                                                                                                                                                                                                                                                       | WC                                                                                                                                                                         | 1.5 m <sup>2</sup>                                                                                                                                                                                                                                                                                                                                                                                                                      | 16 ft <sup>2</sup>                                                                                                                                                                                      |
| 80_Ground                                                                                                                                                                                                                           | Floor: 8                                                                                                                                                                                                                                                                                                        |                                                                                                                                                                                                                                                                                                                                                                                                                                                       |                                                                                                                                                                            | 70.3 m <sup>2</sup>                                                                                                                                                                                                                                                                                                                                                                                                                     | 757 ft <sup>2</sup>                                                                                                                                                                                     |
| 80 C                                                                                                                                                                                                                                |                                                                                                                                                                                                                                                                                                                 | 80 First Floor                                                                                                                                                                                                                                                                                                                                                                                                                                        | Bathroom                                                                                                                                                                   |                                                                                                                                                                                                                                                                                                                                                                                                                                         |                                                                                                                                                                                                         |
| 80 C<br>No.80                                                                                                                                                                                                                       | 80 C                                                                                                                                                                                                                                                                                                            | 80_First Floor                                                                                                                                                                                                                                                                                                                                                                                                                                        | Bathroom                                                                                                                                                                   | 4.7 m <sup>2</sup>                                                                                                                                                                                                                                                                                                                                                                                                                      | 50 ft <sup>2</sup>                                                                                                                                                                                      |
| 80 C<br>No.80<br>No.80                                                                                                                                                                                                              | 80 C<br>80 C                                                                                                                                                                                                                                                                                                    | 80_First Floor                                                                                                                                                                                                                                                                                                                                                                                                                                        | Bedroom                                                                                                                                                                    | 4.7 m <sup>2</sup><br>11.8 m <sup>2</sup>                                                                                                                                                                                                                                                                                                                                                                                               | 50 ft <sup>2</sup><br>127 ft <sup>2</sup>                                                                                                                                                               |
| 80 C<br>No.80<br>No.80<br>No.80                                                                                                                                                                                                     | 80 C                                                                                                                                                                                                                                                                                                            | -                                                                                                                                                                                                                                                                                                                                                                                                                                                     | Bedroom<br>Hall<br>Kitchen / Living                                                                                                                                        | 4.7 m <sup>2</sup>                                                                                                                                                                                                                                                                                                                                                                                                                      | 50 ft <sup>2</sup>                                                                                                                                                                                      |
| 80 C<br>No.80<br>No.80<br>No.80<br>No.80                                                                                                                                                                                            | 80 C<br>80 C<br>80 C<br>80 C<br>80 C                                                                                                                                                                                                                                                                            | 80_First Floor<br>80_First Floor<br>80_First Floor<br>80_First Floor                                                                                                                                                                                                                                                                                                                                                                                  | Bedroom<br>Hall<br>Kitchen / Living<br>Room                                                                                                                                | 4.7 m <sup>2</sup><br>11.8 m <sup>2</sup><br>6.1 m <sup>2</sup><br>21.2 m <sup>2</sup>                                                                                                                                                                                                                                                                                                                                                  | 50 ft <sup>2</sup><br>127 ft <sup>2</sup><br>65 ft <sup>2</sup><br>228 ft <sup>2</sup>                                                                                                                  |
| 80_Ground<br>80 C<br>No.80<br>No.80<br>No.80<br>No.80<br>No.80                                                                                                                                                                      | 80 C<br>80 C<br>80 C<br>80 C<br>80 C                                                                                                                                                                                                                                                                            | 80_First Floor<br>80_First Floor                                                                                                                                                                                                                                                                                                                                                                                                                      | Bedroom<br>Hall<br>Kitchen / Living                                                                                                                                        | 4.7 m <sup>2</sup><br>11.8 m <sup>2</sup><br>6.1 m <sup>2</sup><br>21.2 m <sup>2</sup><br>10.1 m <sup>2</sup>                                                                                                                                                                                                                                                                                                                           | 50 ft <sup>2</sup><br>127 ft <sup>2</sup><br>65 ft <sup>2</sup><br>228 ft <sup>2</sup><br>108 ft <sup>2</sup>                                                                                           |
| 80 C<br>No.80<br>No.80<br>No.80<br>No.80<br>No.80<br>80_First Flo                                                                                                                                                                   | 80 C<br>80 C<br>80 C<br>80 C<br>80 C                                                                                                                                                                                                                                                                            | 80_First Floor<br>80_First Floor<br>80_First Floor<br>80_First Floor                                                                                                                                                                                                                                                                                                                                                                                  | Bedroom<br>Hall<br>Kitchen / Living<br>Room                                                                                                                                | 4.7 m <sup>2</sup><br>11.8 m <sup>2</sup><br>6.1 m <sup>2</sup><br>21.2 m <sup>2</sup>                                                                                                                                                                                                                                                                                                                                                  | 50 ft <sup>2</sup><br>127 ft <sup>2</sup><br>65 ft <sup>2</sup><br>228 ft <sup>2</sup>                                                                                                                  |
| 80 C<br>No.80<br>No.80<br>No.80<br>No.80<br>No.80<br>80_First Flo                                                                                                                                                                   | 80 C<br>80 C<br>80 C<br>80 C<br>80 C<br>80 C<br>500r: 5                                                                                                                                                                                                                                                         | 80_First Floor<br>80_First Floor<br>80_First Floor<br>80_First Floor                                                                                                                                                                                                                                                                                                                                                                                  | Bedroom<br>Hall<br>Kitchen / Living<br>Room<br>Study                                                                                                                       | 4.7 m <sup>2</sup><br>11.8 m <sup>2</sup><br>6.1 m <sup>2</sup><br>21.2 m <sup>2</sup><br>10.1 m <sup>2</sup><br>53.8 m <sup>2</sup>                                                                                                                                                                                                                                                                                                    | 50 ft <sup>2</sup><br>127 ft <sup>2</sup><br>65 ft <sup>2</sup><br>228 ft <sup>2</sup><br>108 ft <sup>2</sup><br>579 ft <sup>2</sup>                                                                    |
| 80 C<br>No.80<br>No.80<br>No.80<br>No.80<br>80_First Flo<br>80 D<br>No.80                                                                                                                                                           | 80 C<br>80 C<br>80 C<br>80 C<br>80 C<br>80 C<br>bor: 5                                                                                                                                                                                                                                                          | 80_First Floor<br>80_First Floor<br>80_First Floor<br>80_First Floor<br>80_First Floor                                                                                                                                                                                                                                                                                                                                                                | Bedroom<br>Hall<br>Kitchen / Living<br>Room<br>Study<br>Bathroom                                                                                                           | <ul> <li>4.7 m<sup>2</sup></li> <li>11.8 m<sup>2</sup></li> <li>6.1 m<sup>2</sup></li> <li>21.2 m<sup>2</sup></li> <li>10.1 m<sup>2</sup></li> <li>53.8 m<sup>2</sup></li> <li>4.6 m<sup>2</sup></li> </ul>                                                                                                                                                                                                                             | 50 ft <sup>2</sup><br>127 ft <sup>2</sup><br>65 ft <sup>2</sup><br>228 ft <sup>2</sup><br>108 ft <sup>2</sup><br>579 ft <sup>2</sup><br>49 ft <sup>2</sup>                                              |
| 80 C<br>No.80<br>No.80<br>No.80<br>No.80<br>No.80<br>80_First Flo<br>80 D<br>No.80<br>No.80                                                                                                                                         | 80 C<br>80 C<br>80 C<br>80 C<br>80 C<br>80 C<br>5007: 5<br>80 D<br>80 D                                                                                                                                                                                                                                         | 80_First Floor<br>80_First Floor<br>80_First Floor<br>80_First Floor<br>80_First Floor<br>80_Second Floor<br>80_Second Floor                                                                                                                                                                                                                                                                                                                          | BedroomHallKitchen / Living<br>RoomStudyBathroomBedroom                                                                                                                    | 4.7 m <sup>2</sup><br>11.8 m <sup>2</sup><br>6.1 m <sup>2</sup><br>21.2 m <sup>2</sup><br>10.1 m <sup>2</sup><br>53.8 m <sup>2</sup><br>4.6 m <sup>2</sup><br>12.0 m <sup>2</sup>                                                                                                                                                                                                                                                       | 50 ft <sup>2</sup><br>127 ft <sup>2</sup><br>65 ft <sup>2</sup><br>228 ft <sup>2</sup><br>108 ft <sup>2</sup><br>579 ft <sup>2</sup><br>49 ft <sup>2</sup><br>129 ft <sup>2</sup>                       |
| 80 C<br>No.80<br>No.80<br>No.80<br>No.80<br>No.80<br>80 D<br>No.80<br>No.80<br>No.80                                                                                                                                                | 80 C<br>80 C<br>80 C<br>80 C<br>80 C<br>80 C<br>00r: 5<br>80 D<br>80 D<br>80 D                                                                                                                                                                                                                                  | 80_First Floor<br>80_First Floor<br>80_First Floor<br>80_First Floor<br>80_First Floor<br>80_Second Floor<br>80_Second Floor<br>80_Second Floor                                                                                                                                                                                                                                                                                                       | BedroomHallKitchen / Living<br>RoomStudyStudyBathroomBedroomHall                                                                                                           | <ul> <li>4.7 m<sup>2</sup></li> <li>11.8 m<sup>2</sup></li> <li>6.1 m<sup>2</sup></li> <li>21.2 m<sup>2</sup></li> <li>10.1 m<sup>2</sup></li> <li>53.8 m<sup>2</sup></li> <li>4.6 m<sup>2</sup></li> <li>12.0 m<sup>2</sup></li> <li>6.4 m<sup>2</sup></li> </ul>                                                                                                                                                                      | 50 ft <sup>2</sup><br>127 ft <sup>2</sup><br>65 ft <sup>2</sup><br>228 ft <sup>2</sup><br>108 ft <sup>2</sup><br>579 ft <sup>2</sup><br>49 ft <sup>2</sup><br>129 ft <sup>2</sup><br>69 ft <sup>2</sup> |
| 80 C<br>No.80<br>No.80<br>No.80<br>No.80                                                                                                                                                                                            | 80 C<br>80 C<br>80 C<br>80 C<br>80 C<br>80 C<br>5007: 5<br>80 D<br>80 D                                                                                                                                                                                                                                         | 80_First Floor<br>80_First Floor<br>80_First Floor<br>80_First Floor<br>80_First Floor<br>80_Second Floor<br>80_Second Floor                                                                                                                                                                                                                                                                                                                          | BedroomHallKitchen / Living<br>RoomStudyBathroomBedroom                                                                                                                    | 4.7 m <sup>2</sup><br>11.8 m <sup>2</sup><br>6.1 m <sup>2</sup><br>21.2 m <sup>2</sup><br>10.1 m <sup>2</sup><br>53.8 m <sup>2</sup><br>4.6 m <sup>2</sup><br>12.0 m <sup>2</sup>                                                                                                                                                                                                                                                       | 50 ft <sup>2</sup><br>127 ft <sup>2</sup><br>65 ft <sup>2</sup><br>228 ft <sup>2</sup><br>108 ft <sup>2</sup><br>579 ft <sup>2</sup><br>49 ft <sup>2</sup><br>129 ft <sup>2</sup>                       |
| 80 C<br>No.80<br>No.80<br>No.80<br>No.80<br>No.80<br>80 D<br>No.80<br>No.80<br>No.80                                                                                                                                                | 80 C<br>80 C<br>80 C<br>80 C<br>80 C<br>80 C<br>00r: 5<br>80 D<br>80 D<br>80 D                                                                                                                                                                                                                                  | 80_First Floor<br>80_First Floor<br>80_First Floor<br>80_First Floor<br>80_First Floor<br>80_Second Floor<br>80_Second Floor<br>80_Second Floor                                                                                                                                                                                                                                                                                                       | BedroomHallKitchen / Living<br>RoomStudyStudyBathroomBedroomHallKitchen / Living                                                                                           | <ul> <li>4.7 m<sup>2</sup></li> <li>11.8 m<sup>2</sup></li> <li>6.1 m<sup>2</sup></li> <li>21.2 m<sup>2</sup></li> <li>10.1 m<sup>2</sup></li> <li>53.8 m<sup>2</sup></li> <li>4.6 m<sup>2</sup></li> <li>12.0 m<sup>2</sup></li> <li>6.4 m<sup>2</sup></li> </ul>                                                                                                                                                                      | 50 ft <sup>2</sup><br>127 ft <sup>2</sup><br>65 ft <sup>2</sup><br>228 ft <sup>2</sup><br>108 ft <sup>2</sup><br>579 ft <sup>2</sup><br>49 ft <sup>2</sup><br>129 ft <sup>2</sup><br>69 ft <sup>2</sup> |
| 80 C<br>No.80<br>No.80<br>No.80<br>No.80<br>No.80<br>80 D<br>No.80<br>No.80<br>No.80<br>No.80<br>No.80                                                                                                                              | 80 C<br>80 C<br>80 C<br>80 C<br>80 C<br>80 C<br>007: 5<br>80 D<br>80 D<br>80 D<br>80 D<br>80 D<br>80 D                                                                                                                                                                                                          | 80_First Floor<br>80_First Floor<br>80_First Floor<br>80_First Floor<br>80_First Floor<br>80_Second Floor<br>80_Second Floor<br>80_Second Floor<br>80_Second Floor                                                                                                                                                                                                                                                                                    | BedroomHallKitchen / Living<br>RoomStudyStudyBathroomBedroomHallKitchen / Living<br>Room                                                                                   | <ul> <li>4.7 m<sup>2</sup></li> <li>11.8 m<sup>2</sup></li> <li>6.1 m<sup>2</sup></li> <li>21.2 m<sup>2</sup></li> <li>10.1 m<sup>2</sup></li> <li>53.8 m<sup>2</sup></li> <li>4.6 m<sup>2</sup></li> <li>12.0 m<sup>2</sup></li> <li>6.4 m<sup>2</sup></li> <li>20.9 m<sup>2</sup></li> </ul>                                                                                                                                          | $ \begin{array}{c ccccccccccccccccccccccccccccccccccc$                                                                                                                                                  |
| 80 C<br>No.80<br>No.80<br>No.80<br>No.80<br>No.80<br>80 D<br>No.80<br>No.80<br>No.80<br>No.80<br>No.80<br>No.80<br>No.80                                                                                                            | 80 C<br>80 C<br>80 C<br>80 C<br>80 C<br>80 C<br>007: 5<br>80 D<br>80 D<br>80 D<br>80 D<br>80 D<br>80 D                                                                                                                                                                                                          | 80_First Floor<br>80_First Floor<br>80_First Floor<br>80_First Floor<br>80_First Floor<br>80_Second Floor<br>80_Second Floor<br>80_Second Floor<br>80_Second Floor                                                                                                                                                                                                                                                                                    | BedroomHallKitchen / Living<br>RoomStudyStudyBathroomBedroomHallKitchen / Living<br>Room                                                                                   | <ul> <li>4.7 m<sup>2</sup></li> <li>11.8 m<sup>2</sup></li> <li>6.1 m<sup>2</sup></li> <li>21.2 m<sup>2</sup></li> <li>10.1 m<sup>2</sup></li> <li>53.8 m<sup>2</sup></li> <li>4.6 m<sup>2</sup></li> <li>12.0 m<sup>2</sup></li> <li>6.4 m<sup>2</sup></li> <li>20.9 m<sup>2</sup></li> <li>9.9 m<sup>2</sup></li> </ul>                                                                                                               | $ \begin{array}{c ccccccccccccccccccccccccccccccccccc$                                                                                                                                                  |
| 80 C<br>No.80<br>No.80<br>No.80<br>No.80<br>No.80<br>80 D<br>No.80<br>No.80<br>No.80<br>No.80<br>No.80<br>No.80<br>No.80<br>So_Second<br>80 E                                                                                       | 80 C         80 C         80 C         80 C         80 C         80 D                                                                               | 80_First Floor<br>80_First Floor<br>80_First Floor<br>80_First Floor<br>80_Second Floor<br>80_Second Floor<br>80_Second Floor<br>80_Second Floor<br>80_Second Floor                                                                                                                                                                                                                                                                                   | BedroomHallKitchen / Living<br>RoomStudyBathroomBedroomHallKitchen / Living<br>RoomStudy                                                                                   | 4.7 m <sup>2</sup><br>11.8 m <sup>2</sup><br>6.1 m <sup>2</sup><br>21.2 m <sup>2</sup><br>10.1 m <sup>2</sup><br>53.8 m <sup>2</sup><br>4.6 m <sup>2</sup><br>12.0 m <sup>2</sup><br>6.4 m <sup>2</sup><br>20.9 m <sup>2</sup><br>9.9 m <sup>2</sup><br>53.7 m <sup>2</sup>                                                                                                                                                             | $ \begin{array}{c ccccccccccccccccccccccccccccccccccc$                                                                                                                                                  |
| 80 C<br>No.80<br>No.80<br>No.80<br>No.80<br>No.80<br>80 D<br>No.80<br>No.80<br>No.80<br>No.80<br>No.80<br>No.80<br>No.80<br>Second<br>80 E<br>No.80                                                                                 | 80 C         80 C         80 C         80 C         80 C         80 D         80 D | 80_First Floor         80_First Floor         80_First Floor         80_First Floor         80_First Floor         80_Second Floor                                            | BedroomHallKitchen / Living<br>RoomStudyBathroomBedroomHallKitchen / Living<br>RoomStudy                                                                                   | <ul> <li>4.7 m<sup>2</sup></li> <li>11.8 m<sup>2</sup></li> <li>6.1 m<sup>2</sup></li> <li>21.2 m<sup>2</sup></li> <li>10.1 m<sup>2</sup></li> <li>53.8 m<sup>2</sup></li> <li>4.6 m<sup>2</sup></li> <li>12.0 m<sup>2</sup></li> <li>6.4 m<sup>2</sup></li> <li>20.9 m<sup>2</sup></li> <li>9.9 m<sup>2</sup></li> <li>53.7 m<sup>2</sup></li> <li>4.4 m<sup>2</sup></li> </ul>                                                        | $ \begin{array}{c ccccccccccccccccccccccccccccccccccc$                                                                                                                                                  |
| 80 C<br>No.80<br>No.80<br>No.80<br>No.80<br>No.80<br>80 D<br>No.80<br>No.80<br>No.80<br>No.80<br>No.80<br>No.80<br>No.80<br>Second<br>80 E<br>No.80<br>No.80<br>No.80                                                               | 80 C         80 D              | 80_First Floor         80_First Floor         80_First Floor         80_First Floor         80_First Floor         80_First Floor         80_Second Floor         80_Third Floor         80_Third Floor                                               | BedroomHallKitchen / Living<br>RoomStudyBathroomBedroomHallKitchen / Living<br>RoomStudyStudy                                                                              | <ul> <li>4.7 m<sup>2</sup></li> <li>11.8 m<sup>2</sup></li> <li>6.1 m<sup>2</sup></li> <li>21.2 m<sup>2</sup></li> <li>10.1 m<sup>2</sup></li> <li>53.8 m<sup>2</sup></li> <li>4.6 m<sup>2</sup></li> <li>12.0 m<sup>2</sup></li> <li>6.4 m<sup>2</sup></li> <li>20.9 m<sup>2</sup></li> <li>53.7 m<sup>2</sup></li> <li>4.4 m<sup>2</sup></li> <li>14.0 m<sup>2</sup></li> </ul>                                                       | $ \begin{array}{c ccccccccccccccccccccccccccccccccccc$                                                                                                                                                  |
| 80 C<br>No.80<br>No.80<br>No.80<br>No.80<br>No.80<br>80 D<br>No.80<br>No.80<br>No.80<br>No.80<br>No.80<br>No.80<br>No.80<br>80 E<br>No.80<br>No.80<br>No.80<br>No.80<br>No.80<br>No.80<br>No.80<br>No.80<br>No.80<br>No.80<br>No.80 | 80 C         80 C         80 C         80 C         80 C         80 C         80 D              | 80_First Floor         80_First Floor         80_First Floor         80_First Floor         80_First Floor         80_First Floor         80_Second Floor         80_Third Floor         80_Third Floor         80_Third Floor         80_Third Floor | BedroomHallKitchen / Living<br>RoomStudyBathroomBedroomHallKitchen / Living<br>RoomStudyStudy                                                                              | <ul> <li>4.7 m<sup>2</sup></li> <li>11.8 m<sup>2</sup></li> <li>6.1 m<sup>2</sup></li> <li>21.2 m<sup>2</sup></li> <li>10.1 m<sup>2</sup></li> <li>53.8 m<sup>2</sup></li> <li>4.6 m<sup>2</sup></li> <li>12.0 m<sup>2</sup></li> <li>6.4 m<sup>2</sup></li> <li>20.9 m<sup>2</sup></li> <li>9.9 m<sup>2</sup></li> <li>53.7 m<sup>2</sup></li> <li>4.4 m<sup>2</sup></li> <li>14.0 m<sup>2</sup></li> <li>5.8 m<sup>2</sup></li> </ul> | $\begin{array}{c ccccccccccccccccccccccccccccccccccc$                                                                                                                                                   |
| 80 C<br>No.80<br>No.80<br>No.80<br>No.80<br>No.80<br>80 D<br>No.80<br>No.80<br>No.80<br>No.80<br>No.80<br>No.80<br>No.80<br>So_Second<br>80 E<br>No.80<br>No.80<br>No.80<br>No.80<br>No.80<br>No.80<br>No.80<br>No.80<br>No.80      | 80 C         80 D              | 80_First Floor         80_First Floor         80_First Floor         80_First Floor         80_First Floor         80_First Floor         80_Second Floor         80_Third Floor         80_Third Floor                                               | BedroomHallKitchen / Living<br>RoomStudyBathroomBedroomHallKitchen / Living<br>RoomStudyStudy                                                                              | <ul> <li>4.7 m<sup>2</sup></li> <li>11.8 m<sup>2</sup></li> <li>6.1 m<sup>2</sup></li> <li>21.2 m<sup>2</sup></li> <li>10.1 m<sup>2</sup></li> <li>53.8 m<sup>2</sup></li> <li>4.6 m<sup>2</sup></li> <li>12.0 m<sup>2</sup></li> <li>6.4 m<sup>2</sup></li> <li>20.9 m<sup>2</sup></li> <li>53.7 m<sup>2</sup></li> <li>4.4 m<sup>2</sup></li> <li>14.0 m<sup>2</sup></li> </ul>                                                       | $ \begin{array}{c ccccccccccccccccccccccccccccccccccc$                                                                                                                                                  |
| 80 C<br>No.80<br>No.80<br>No.80<br>No.80<br>No.80<br>80 D<br>No.80<br>No.80<br>No.80<br>No.80<br>No.80<br>No.80<br>No.80<br>Second<br>80 E<br>No.80<br>No.80<br>No.80                                                               | 80 C         80 C         80 C         80 C         80 C         80 C         80 D              | 80_First Floor         80_First Floor         80_First Floor         80_First Floor         80_First Floor         80_First Floor         80_Second Floor         80_Third Floor         80_Third Floor         80_Third Floor         80_Third Floor | Bedroom         Hall         Kitchen / Living         Room         Study         Bathroom         Bedroom         Hall         Kitchen / Living         Room         Study | <ul> <li>4.7 m<sup>2</sup></li> <li>11.8 m<sup>2</sup></li> <li>6.1 m<sup>2</sup></li> <li>21.2 m<sup>2</sup></li> <li>10.1 m<sup>2</sup></li> <li>53.8 m<sup>2</sup></li> <li>4.6 m<sup>2</sup></li> <li>12.0 m<sup>2</sup></li> <li>6.4 m<sup>2</sup></li> <li>20.9 m<sup>2</sup></li> <li>9.9 m<sup>2</sup></li> <li>53.7 m<sup>2</sup></li> <li>4.4 m<sup>2</sup></li> <li>14.0 m<sup>2</sup></li> <li>5.8 m<sup>2</sup></li> </ul> | $\begin{array}{c ccccccccccccccccccccccccccccccccccc$                                                                                                                                                   |