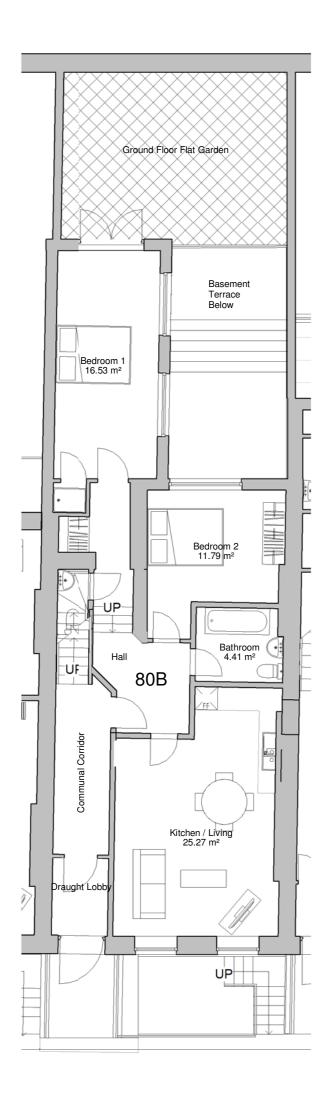

Ground Floor Plan

First Floor Plan
1:100

|                                                                                                                                                                                                                                     | Address                                                                                                                                                                                                                                                                                                         | Level                                                                                                                                                                                                                                                                                                                                                                                                                                                 | d Room Schedule_No.<br>Name                                                                                                                                                | Area                                                                                                                                                                                                                                                                                                                                                                                                                                    | Imperial Area                                                                                                                                                                                           |
|-------------------------------------------------------------------------------------------------------------------------------------------------------------------------------------------------------------------------------------|-----------------------------------------------------------------------------------------------------------------------------------------------------------------------------------------------------------------------------------------------------------------------------------------------------------------|-------------------------------------------------------------------------------------------------------------------------------------------------------------------------------------------------------------------------------------------------------------------------------------------------------------------------------------------------------------------------------------------------------------------------------------------------------|----------------------------------------------------------------------------------------------------------------------------------------------------------------------------|-----------------------------------------------------------------------------------------------------------------------------------------------------------------------------------------------------------------------------------------------------------------------------------------------------------------------------------------------------------------------------------------------------------------------------------------|---------------------------------------------------------------------------------------------------------------------------------------------------------------------------------------------------------|
| Property                                                                                                                                                                                                                            | Address                                                                                                                                                                                                                                                                                                         | Levei                                                                                                                                                                                                                                                                                                                                                                                                                                                 | Name                                                                                                                                                                       | Alea                                                                                                                                                                                                                                                                                                                                                                                                                                    |                                                                                                                                                                                                         |
|                                                                                                                                                                                                                                     |                                                                                                                                                                                                                                                                                                                 |                                                                                                                                                                                                                                                                                                                                                                                                                                                       | 1                                                                                                                                                                          |                                                                                                                                                                                                                                                                                                                                                                                                                                         |                                                                                                                                                                                                         |
| No.80                                                                                                                                                                                                                               |                                                                                                                                                                                                                                                                                                                 | 80_Ground Floor                                                                                                                                                                                                                                                                                                                                                                                                                                       | Communal Corridor                                                                                                                                                          | 6.8 m <sup>2</sup>                                                                                                                                                                                                                                                                                                                                                                                                                      | 73 ft <sup>2</sup>                                                                                                                                                                                      |
| No.80                                                                                                                                                                                                                               |                                                                                                                                                                                                                                                                                                                 | 80_Ground Floor                                                                                                                                                                                                                                                                                                                                                                                                                                       | Draught Lobby                                                                                                                                                              | 3.1 m <sup>2</sup>                                                                                                                                                                                                                                                                                                                                                                                                                      | 33 ft <sup>2</sup>                                                                                                                                                                                      |
| 80_Ground                                                                                                                                                                                                                           | Floor: 2                                                                                                                                                                                                                                                                                                        |                                                                                                                                                                                                                                                                                                                                                                                                                                                       |                                                                                                                                                                            | 9.9 m <sup>2</sup>                                                                                                                                                                                                                                                                                                                                                                                                                      | 106 ft <sup>2</sup>                                                                                                                                                                                     |
| 80 A                                                                                                                                                                                                                                |                                                                                                                                                                                                                                                                                                                 |                                                                                                                                                                                                                                                                                                                                                                                                                                                       |                                                                                                                                                                            |                                                                                                                                                                                                                                                                                                                                                                                                                                         |                                                                                                                                                                                                         |
| No.80                                                                                                                                                                                                                               | 80 A                                                                                                                                                                                                                                                                                                            | -01 Basement                                                                                                                                                                                                                                                                                                                                                                                                                                          | Bathroom                                                                                                                                                                   | 3.9 m <sup>2</sup>                                                                                                                                                                                                                                                                                                                                                                                                                      | 42 ft <sup>2</sup>                                                                                                                                                                                      |
| No.80                                                                                                                                                                                                                               | 80 A                                                                                                                                                                                                                                                                                                            | -01 Basement                                                                                                                                                                                                                                                                                                                                                                                                                                          | Bedroom 1                                                                                                                                                                  | 14.2 m <sup>2</sup>                                                                                                                                                                                                                                                                                                                                                                                                                     | 152 ft <sup>2</sup>                                                                                                                                                                                     |
| No.80                                                                                                                                                                                                                               | 80 A                                                                                                                                                                                                                                                                                                            | -01 Basement                                                                                                                                                                                                                                                                                                                                                                                                                                          | Bedroom 2                                                                                                                                                                  | 9.5 m <sup>2</sup>                                                                                                                                                                                                                                                                                                                                                                                                                      | 102 ft <sup>2</sup>                                                                                                                                                                                     |
| No.80                                                                                                                                                                                                                               | 80 A                                                                                                                                                                                                                                                                                                            | -01 Basement                                                                                                                                                                                                                                                                                                                                                                                                                                          | En Suite                                                                                                                                                                   | 3.9 m <sup>2</sup>                                                                                                                                                                                                                                                                                                                                                                                                                      | 42 ft <sup>2</sup>                                                                                                                                                                                      |
| No.80                                                                                                                                                                                                                               | 80 A                                                                                                                                                                                                                                                                                                            | -01 Basement                                                                                                                                                                                                                                                                                                                                                                                                                                          | Hall                                                                                                                                                                       | 13.0 m <sup>2</sup>                                                                                                                                                                                                                                                                                                                                                                                                                     | 140 ft <sup>2</sup>                                                                                                                                                                                     |
| No.80                                                                                                                                                                                                                               | 80 A                                                                                                                                                                                                                                                                                                            | -01 Basement                                                                                                                                                                                                                                                                                                                                                                                                                                          | Kitchen                                                                                                                                                                    | 8.3 m <sup>2</sup>                                                                                                                                                                                                                                                                                                                                                                                                                      | 90 ft <sup>2</sup>                                                                                                                                                                                      |
| No.80                                                                                                                                                                                                                               | 80 A                                                                                                                                                                                                                                                                                                            | -01 Basement                                                                                                                                                                                                                                                                                                                                                                                                                                          | Living / Dining Room                                                                                                                                                       | 19.6 m <sup>2</sup>                                                                                                                                                                                                                                                                                                                                                                                                                     | 211 ft <sup>2</sup>                                                                                                                                                                                     |
| -01 Baseme                                                                                                                                                                                                                          | ent: 7                                                                                                                                                                                                                                                                                                          |                                                                                                                                                                                                                                                                                                                                                                                                                                                       |                                                                                                                                                                            | 72.3 m <sup>2</sup>                                                                                                                                                                                                                                                                                                                                                                                                                     | 778 ft <sup>2</sup>                                                                                                                                                                                     |
|                                                                                                                                                                                                                                     |                                                                                                                                                                                                                                                                                                                 |                                                                                                                                                                                                                                                                                                                                                                                                                                                       |                                                                                                                                                                            |                                                                                                                                                                                                                                                                                                                                                                                                                                         |                                                                                                                                                                                                         |
| 80 B                                                                                                                                                                                                                                |                                                                                                                                                                                                                                                                                                                 |                                                                                                                                                                                                                                                                                                                                                                                                                                                       | Dethars                                                                                                                                                                    | 4.4                                                                                                                                                                                                                                                                                                                                                                                                                                     | 47 (10)                                                                                                                                                                                                 |
| No.80                                                                                                                                                                                                                               | 80 B                                                                                                                                                                                                                                                                                                            | 80_Ground Floor                                                                                                                                                                                                                                                                                                                                                                                                                                       | Bathroom                                                                                                                                                                   | 4.4 m <sup>2</sup>                                                                                                                                                                                                                                                                                                                                                                                                                      | 47 ft <sup>2</sup>                                                                                                                                                                                      |
| No.80                                                                                                                                                                                                                               | 80 B                                                                                                                                                                                                                                                                                                            | 80_Ground Floor                                                                                                                                                                                                                                                                                                                                                                                                                                       | Bedroom 1                                                                                                                                                                  | 16.5 m <sup>2</sup>                                                                                                                                                                                                                                                                                                                                                                                                                     | 178 ft <sup>2</sup>                                                                                                                                                                                     |
| No.80                                                                                                                                                                                                                               | 80 B                                                                                                                                                                                                                                                                                                            | 80_Ground Floor                                                                                                                                                                                                                                                                                                                                                                                                                                       | Bedroom 2                                                                                                                                                                  | 11.8 m <sup>2</sup>                                                                                                                                                                                                                                                                                                                                                                                                                     | 127 ft <sup>2</sup>                                                                                                                                                                                     |
| No.80                                                                                                                                                                                                                               | 80 B                                                                                                                                                                                                                                                                                                            | 80_Ground Floor                                                                                                                                                                                                                                                                                                                                                                                                                                       | Corridor 1                                                                                                                                                                 | 2.8 m <sup>2</sup>                                                                                                                                                                                                                                                                                                                                                                                                                      | 30 ft <sup>2</sup>                                                                                                                                                                                      |
| No.80                                                                                                                                                                                                                               | 80 B                                                                                                                                                                                                                                                                                                            | 80_Ground Floor                                                                                                                                                                                                                                                                                                                                                                                                                                       | Hall                                                                                                                                                                       | 7.3 m <sup>2</sup>                                                                                                                                                                                                                                                                                                                                                                                                                      | 79 ft <sup>2</sup>                                                                                                                                                                                      |
| No.80                                                                                                                                                                                                                               | 80 B                                                                                                                                                                                                                                                                                                            | 80_Ground Floor                                                                                                                                                                                                                                                                                                                                                                                                                                       | Kitchen / Living                                                                                                                                                           | 25.3 m <sup>2</sup>                                                                                                                                                                                                                                                                                                                                                                                                                     | 272 ft <sup>2</sup>                                                                                                                                                                                     |
| No.80                                                                                                                                                                                                                               | 80 B                                                                                                                                                                                                                                                                                                            | 80_Ground Floor                                                                                                                                                                                                                                                                                                                                                                                                                                       | Shower                                                                                                                                                                     | 0.7 m <sup>2</sup>                                                                                                                                                                                                                                                                                                                                                                                                                      | 8 ft <sup>2</sup>                                                                                                                                                                                       |
| No.80                                                                                                                                                                                                                               | 80 B                                                                                                                                                                                                                                                                                                            | 80_Ground Floor                                                                                                                                                                                                                                                                                                                                                                                                                                       | WC                                                                                                                                                                         | 1.5 m <sup>2</sup>                                                                                                                                                                                                                                                                                                                                                                                                                      | 16 ft <sup>2</sup>                                                                                                                                                                                      |
| 80_Ground                                                                                                                                                                                                                           | Floor: 8                                                                                                                                                                                                                                                                                                        |                                                                                                                                                                                                                                                                                                                                                                                                                                                       |                                                                                                                                                                            | 70.3 m <sup>2</sup>                                                                                                                                                                                                                                                                                                                                                                                                                     | 757 ft <sup>2</sup>                                                                                                                                                                                     |
| 80 C                                                                                                                                                                                                                                |                                                                                                                                                                                                                                                                                                                 | 80 First Floor                                                                                                                                                                                                                                                                                                                                                                                                                                        | Bathroom                                                                                                                                                                   |                                                                                                                                                                                                                                                                                                                                                                                                                                         |                                                                                                                                                                                                         |
| 80 C<br>No.80                                                                                                                                                                                                                       | 80 C                                                                                                                                                                                                                                                                                                            | 80_First Floor                                                                                                                                                                                                                                                                                                                                                                                                                                        | Bathroom                                                                                                                                                                   | 4.7 m <sup>2</sup>                                                                                                                                                                                                                                                                                                                                                                                                                      | 50 ft <sup>2</sup>                                                                                                                                                                                      |
| 80 C<br>No.80<br>No.80                                                                                                                                                                                                              | 80 C<br>80 C                                                                                                                                                                                                                                                                                                    | 80_First Floor                                                                                                                                                                                                                                                                                                                                                                                                                                        | Bedroom                                                                                                                                                                    | 4.7 m <sup>2</sup><br>11.8 m <sup>2</sup>                                                                                                                                                                                                                                                                                                                                                                                               | 50 ft <sup>2</sup><br>127 ft <sup>2</sup>                                                                                                                                                               |
| 80 C<br>No.80<br>No.80<br>No.80                                                                                                                                                                                                     | 80 C                                                                                                                                                                                                                                                                                                            | -                                                                                                                                                                                                                                                                                                                                                                                                                                                     | Bedroom<br>Hall<br>Kitchen / Living                                                                                                                                        | 4.7 m <sup>2</sup>                                                                                                                                                                                                                                                                                                                                                                                                                      | 50 ft <sup>2</sup>                                                                                                                                                                                      |
| 80 C<br>No.80<br>No.80<br>No.80<br>No.80                                                                                                                                                                                            | 80 C<br>80 C<br>80 C<br>80 C<br>80 C                                                                                                                                                                                                                                                                            | 80_First Floor<br>80_First Floor<br>80_First Floor<br>80_First Floor                                                                                                                                                                                                                                                                                                                                                                                  | Bedroom<br>Hall<br>Kitchen / Living<br>Room                                                                                                                                | 4.7 m <sup>2</sup><br>11.8 m <sup>2</sup><br>6.1 m <sup>2</sup><br>21.2 m <sup>2</sup>                                                                                                                                                                                                                                                                                                                                                  | 50 ft <sup>2</sup><br>127 ft <sup>2</sup><br>65 ft <sup>2</sup><br>228 ft <sup>2</sup>                                                                                                                  |
| 80_Ground<br>80 C<br>No.80<br>No.80<br>No.80<br>No.80<br>No.80                                                                                                                                                                      | 80 C<br>80 C<br>80 C<br>80 C<br>80 C                                                                                                                                                                                                                                                                            | 80_First Floor<br>80_First Floor                                                                                                                                                                                                                                                                                                                                                                                                                      | Bedroom<br>Hall<br>Kitchen / Living                                                                                                                                        | 4.7 m <sup>2</sup><br>11.8 m <sup>2</sup><br>6.1 m <sup>2</sup><br>21.2 m <sup>2</sup><br>10.1 m <sup>2</sup>                                                                                                                                                                                                                                                                                                                           | 50 ft <sup>2</sup><br>127 ft <sup>2</sup><br>65 ft <sup>2</sup><br>228 ft <sup>2</sup><br>108 ft <sup>2</sup>                                                                                           |
| 80 C<br>No.80<br>No.80<br>No.80<br>No.80<br>No.80<br>80_First Flo                                                                                                                                                                   | 80 C<br>80 C<br>80 C<br>80 C<br>80 C                                                                                                                                                                                                                                                                            | 80_First Floor<br>80_First Floor<br>80_First Floor<br>80_First Floor                                                                                                                                                                                                                                                                                                                                                                                  | Bedroom<br>Hall<br>Kitchen / Living<br>Room                                                                                                                                | 4.7 m <sup>2</sup><br>11.8 m <sup>2</sup><br>6.1 m <sup>2</sup><br>21.2 m <sup>2</sup>                                                                                                                                                                                                                                                                                                                                                  | 50 ft <sup>2</sup><br>127 ft <sup>2</sup><br>65 ft <sup>2</sup><br>228 ft <sup>2</sup>                                                                                                                  |
| 80 C<br>No.80<br>No.80<br>No.80<br>No.80<br>No.80<br>80_First Flo                                                                                                                                                                   | 80 C<br>80 C<br>80 C<br>80 C<br>80 C<br>80 C<br>500r: 5                                                                                                                                                                                                                                                         | 80_First Floor<br>80_First Floor<br>80_First Floor<br>80_First Floor                                                                                                                                                                                                                                                                                                                                                                                  | Bedroom<br>Hall<br>Kitchen / Living<br>Room<br>Study                                                                                                                       | 4.7 m <sup>2</sup><br>11.8 m <sup>2</sup><br>6.1 m <sup>2</sup><br>21.2 m <sup>2</sup><br>10.1 m <sup>2</sup><br>53.8 m <sup>2</sup>                                                                                                                                                                                                                                                                                                    | 50 ft <sup>2</sup><br>127 ft <sup>2</sup><br>65 ft <sup>2</sup><br>228 ft <sup>2</sup><br>108 ft <sup>2</sup><br>579 ft <sup>2</sup>                                                                    |
| 80 C<br>No.80<br>No.80<br>No.80<br>No.80<br>80_First Flo<br>80 D<br>No.80                                                                                                                                                           | 80 C<br>80 C<br>80 C<br>80 C<br>80 C<br>80 C<br>bor: 5                                                                                                                                                                                                                                                          | 80_First Floor<br>80_First Floor<br>80_First Floor<br>80_First Floor<br>80_First Floor                                                                                                                                                                                                                                                                                                                                                                | Bedroom<br>Hall<br>Kitchen / Living<br>Room<br>Study<br>Bathroom                                                                                                           | <ul> <li>4.7 m<sup>2</sup></li> <li>11.8 m<sup>2</sup></li> <li>6.1 m<sup>2</sup></li> <li>21.2 m<sup>2</sup></li> <li>10.1 m<sup>2</sup></li> <li>53.8 m<sup>2</sup></li> <li>4.6 m<sup>2</sup></li> </ul>                                                                                                                                                                                                                             | 50 ft <sup>2</sup><br>127 ft <sup>2</sup><br>65 ft <sup>2</sup><br>228 ft <sup>2</sup><br>108 ft <sup>2</sup><br>579 ft <sup>2</sup><br>49 ft <sup>2</sup>                                              |
| 80 C<br>No.80<br>No.80<br>No.80<br>No.80<br>No.80<br>80_First Flo<br>80 D<br>No.80<br>No.80                                                                                                                                         | 80 C<br>80 C<br>80 C<br>80 C<br>80 C<br>80 C<br>5007: 5<br>80 D<br>80 D                                                                                                                                                                                                                                         | 80_First Floor<br>80_First Floor<br>80_First Floor<br>80_First Floor<br>80_First Floor<br>80_Second Floor<br>80_Second Floor                                                                                                                                                                                                                                                                                                                          | BedroomHallKitchen / Living<br>RoomStudyBathroomBedroom                                                                                                                    | 4.7 m <sup>2</sup><br>11.8 m <sup>2</sup><br>6.1 m <sup>2</sup><br>21.2 m <sup>2</sup><br>10.1 m <sup>2</sup><br>53.8 m <sup>2</sup><br>4.6 m <sup>2</sup><br>12.0 m <sup>2</sup>                                                                                                                                                                                                                                                       | 50 ft <sup>2</sup><br>127 ft <sup>2</sup><br>65 ft <sup>2</sup><br>228 ft <sup>2</sup><br>108 ft <sup>2</sup><br>579 ft <sup>2</sup><br>49 ft <sup>2</sup><br>129 ft <sup>2</sup>                       |
| 80 C<br>No.80<br>No.80<br>No.80<br>No.80<br>No.80<br>80 D<br>No.80<br>No.80<br>No.80                                                                                                                                                | 80 C<br>80 C<br>80 C<br>80 C<br>80 C<br>80 C<br>00r: 5<br>80 D<br>80 D<br>80 D                                                                                                                                                                                                                                  | 80_First Floor<br>80_First Floor<br>80_First Floor<br>80_First Floor<br>80_First Floor<br>80_Second Floor<br>80_Second Floor<br>80_Second Floor                                                                                                                                                                                                                                                                                                       | BedroomHallKitchen / Living<br>RoomStudyStudyBathroomBedroomHall                                                                                                           | <ul> <li>4.7 m<sup>2</sup></li> <li>11.8 m<sup>2</sup></li> <li>6.1 m<sup>2</sup></li> <li>21.2 m<sup>2</sup></li> <li>10.1 m<sup>2</sup></li> <li>53.8 m<sup>2</sup></li> <li>4.6 m<sup>2</sup></li> <li>12.0 m<sup>2</sup></li> <li>6.4 m<sup>2</sup></li> </ul>                                                                                                                                                                      | 50 ft <sup>2</sup><br>127 ft <sup>2</sup><br>65 ft <sup>2</sup><br>228 ft <sup>2</sup><br>108 ft <sup>2</sup><br>579 ft <sup>2</sup><br>49 ft <sup>2</sup><br>129 ft <sup>2</sup><br>69 ft <sup>2</sup> |
| 80 C<br>No.80<br>No.80<br>No.80<br>No.80                                                                                                                                                                                            | 80 C<br>80 C<br>80 C<br>80 C<br>80 C<br>80 C<br>5007: 5<br>80 D<br>80 D                                                                                                                                                                                                                                         | 80_First Floor<br>80_First Floor<br>80_First Floor<br>80_First Floor<br>80_First Floor<br>80_Second Floor<br>80_Second Floor                                                                                                                                                                                                                                                                                                                          | BedroomHallKitchen / Living<br>RoomStudyBathroomBedroom                                                                                                                    | 4.7 m <sup>2</sup><br>11.8 m <sup>2</sup><br>6.1 m <sup>2</sup><br>21.2 m <sup>2</sup><br>10.1 m <sup>2</sup><br>53.8 m <sup>2</sup><br>4.6 m <sup>2</sup><br>12.0 m <sup>2</sup>                                                                                                                                                                                                                                                       | 50 ft <sup>2</sup><br>127 ft <sup>2</sup><br>65 ft <sup>2</sup><br>228 ft <sup>2</sup><br>108 ft <sup>2</sup><br>579 ft <sup>2</sup><br>49 ft <sup>2</sup><br>129 ft <sup>2</sup>                       |
| 80 C<br>No.80<br>No.80<br>No.80<br>No.80<br>No.80<br>80 D<br>No.80<br>No.80<br>No.80                                                                                                                                                | 80 C<br>80 C<br>80 C<br>80 C<br>80 C<br>80 C<br>00r: 5<br>80 D<br>80 D<br>80 D                                                                                                                                                                                                                                  | 80_First Floor<br>80_First Floor<br>80_First Floor<br>80_First Floor<br>80_First Floor<br>80_Second Floor<br>80_Second Floor<br>80_Second Floor                                                                                                                                                                                                                                                                                                       | BedroomHallKitchen / Living<br>RoomStudyStudyBathroomBedroomHallKitchen / Living                                                                                           | <ul> <li>4.7 m<sup>2</sup></li> <li>11.8 m<sup>2</sup></li> <li>6.1 m<sup>2</sup></li> <li>21.2 m<sup>2</sup></li> <li>10.1 m<sup>2</sup></li> <li>53.8 m<sup>2</sup></li> <li>4.6 m<sup>2</sup></li> <li>12.0 m<sup>2</sup></li> <li>6.4 m<sup>2</sup></li> </ul>                                                                                                                                                                      | 50 ft <sup>2</sup><br>127 ft <sup>2</sup><br>65 ft <sup>2</sup><br>228 ft <sup>2</sup><br>108 ft <sup>2</sup><br>579 ft <sup>2</sup><br>49 ft <sup>2</sup><br>129 ft <sup>2</sup><br>69 ft <sup>2</sup> |
| 80 C<br>No.80<br>No.80<br>No.80<br>No.80<br>No.80<br>80 D<br>No.80<br>No.80<br>No.80<br>No.80<br>No.80                                                                                                                              | 80 C<br>80 C<br>80 C<br>80 C<br>80 C<br>80 C<br>007: 5<br>80 D<br>80 D<br>80 D<br>80 D<br>80 D<br>80 D                                                                                                                                                                                                          | 80_First Floor<br>80_First Floor<br>80_First Floor<br>80_First Floor<br>80_First Floor<br>80_Second Floor<br>80_Second Floor<br>80_Second Floor<br>80_Second Floor                                                                                                                                                                                                                                                                                    | BedroomHallKitchen / Living<br>RoomStudyStudyBathroomBedroomHallKitchen / Living<br>Room                                                                                   | <ul> <li>4.7 m<sup>2</sup></li> <li>11.8 m<sup>2</sup></li> <li>6.1 m<sup>2</sup></li> <li>21.2 m<sup>2</sup></li> <li>10.1 m<sup>2</sup></li> <li>53.8 m<sup>2</sup></li> <li>4.6 m<sup>2</sup></li> <li>12.0 m<sup>2</sup></li> <li>6.4 m<sup>2</sup></li> <li>20.9 m<sup>2</sup></li> </ul>                                                                                                                                          | $ \begin{array}{c ccccccccccccccccccccccccccccccccccc$                                                                                                                                                  |
| 80 C<br>No.80<br>No.80<br>No.80<br>No.80<br>No.80<br>80 D<br>No.80<br>No.80<br>No.80<br>No.80<br>No.80<br>No.80<br>No.80                                                                                                            | 80 C<br>80 C<br>80 C<br>80 C<br>80 C<br>80 C<br>007: 5<br>80 D<br>80 D<br>80 D<br>80 D<br>80 D<br>80 D                                                                                                                                                                                                          | 80_First Floor<br>80_First Floor<br>80_First Floor<br>80_First Floor<br>80_First Floor<br>80_Second Floor<br>80_Second Floor<br>80_Second Floor<br>80_Second Floor                                                                                                                                                                                                                                                                                    | BedroomHallKitchen / Living<br>RoomStudyStudyBathroomBedroomHallKitchen / Living<br>Room                                                                                   | <ul> <li>4.7 m<sup>2</sup></li> <li>11.8 m<sup>2</sup></li> <li>6.1 m<sup>2</sup></li> <li>21.2 m<sup>2</sup></li> <li>10.1 m<sup>2</sup></li> <li>53.8 m<sup>2</sup></li> <li>4.6 m<sup>2</sup></li> <li>12.0 m<sup>2</sup></li> <li>6.4 m<sup>2</sup></li> <li>20.9 m<sup>2</sup></li> <li>9.9 m<sup>2</sup></li> </ul>                                                                                                               | $ \begin{array}{c ccccccccccccccccccccccccccccccccccc$                                                                                                                                                  |
| 80 C<br>No.80<br>No.80<br>No.80<br>No.80<br>No.80<br>80 D<br>No.80<br>No.80<br>No.80<br>No.80<br>No.80<br>No.80<br>No.80<br>So_Second<br>80 E                                                                                       | 80 C         80 C         80 C         80 C         80 C         80 D                                                                               | 80_First Floor<br>80_First Floor<br>80_First Floor<br>80_First Floor<br>80_Second Floor<br>80_Second Floor<br>80_Second Floor<br>80_Second Floor<br>80_Second Floor                                                                                                                                                                                                                                                                                   | BedroomHallKitchen / Living<br>RoomStudyBathroomBedroomHallKitchen / Living<br>RoomStudy                                                                                   | 4.7 m <sup>2</sup><br>11.8 m <sup>2</sup><br>6.1 m <sup>2</sup><br>21.2 m <sup>2</sup><br>10.1 m <sup>2</sup><br>53.8 m <sup>2</sup><br>4.6 m <sup>2</sup><br>12.0 m <sup>2</sup><br>6.4 m <sup>2</sup><br>20.9 m <sup>2</sup><br>9.9 m <sup>2</sup><br>53.7 m <sup>2</sup>                                                                                                                                                             | $ \begin{array}{c ccccccccccccccccccccccccccccccccccc$                                                                                                                                                  |
| 80 C<br>No.80<br>No.80<br>No.80<br>No.80<br>No.80<br>80 D<br>No.80<br>No.80<br>No.80<br>No.80<br>No.80<br>No.80<br>No.80<br>Second<br>80 E<br>No.80                                                                                 | 80 C         80 C         80 C         80 C         80 C         80 D         80 D | 80_First Floor         80_First Floor         80_First Floor         80_First Floor         80_First Floor         80_Second Floor                                            | BedroomHallKitchen / Living<br>RoomStudyBathroomBedroomHallKitchen / Living<br>RoomStudy                                                                                   | <ul> <li>4.7 m<sup>2</sup></li> <li>11.8 m<sup>2</sup></li> <li>6.1 m<sup>2</sup></li> <li>21.2 m<sup>2</sup></li> <li>10.1 m<sup>2</sup></li> <li>53.8 m<sup>2</sup></li> <li>4.6 m<sup>2</sup></li> <li>12.0 m<sup>2</sup></li> <li>6.4 m<sup>2</sup></li> <li>20.9 m<sup>2</sup></li> <li>9.9 m<sup>2</sup></li> <li>53.7 m<sup>2</sup></li> <li>4.4 m<sup>2</sup></li> </ul>                                                        | $ \begin{array}{c ccccccccccccccccccccccccccccccccccc$                                                                                                                                                  |
| 80 C<br>No.80<br>No.80<br>No.80<br>No.80<br>No.80<br>80 D<br>No.80<br>No.80<br>No.80<br>No.80<br>No.80<br>No.80<br>No.80<br>Second<br>80 E<br>No.80<br>No.80<br>No.80                                                               | 80 C         80 D              | 80_First Floor         80_First Floor         80_First Floor         80_First Floor         80_First Floor         80_First Floor         80_Second Floor         80_Third Floor         80_Third Floor                                               | BedroomHallKitchen / Living<br>RoomStudyBathroomBedroomHallKitchen / Living<br>RoomStudyStudy                                                                              | <ul> <li>4.7 m<sup>2</sup></li> <li>11.8 m<sup>2</sup></li> <li>6.1 m<sup>2</sup></li> <li>21.2 m<sup>2</sup></li> <li>10.1 m<sup>2</sup></li> <li>53.8 m<sup>2</sup></li> <li>4.6 m<sup>2</sup></li> <li>12.0 m<sup>2</sup></li> <li>6.4 m<sup>2</sup></li> <li>20.9 m<sup>2</sup></li> <li>53.7 m<sup>2</sup></li> <li>4.4 m<sup>2</sup></li> <li>14.0 m<sup>2</sup></li> </ul>                                                       | $ \begin{array}{c ccccccccccccccccccccccccccccccccccc$                                                                                                                                                  |
| 80 C<br>No.80<br>No.80<br>No.80<br>No.80<br>No.80<br>80 D<br>No.80<br>No.80<br>No.80<br>No.80<br>No.80<br>No.80<br>No.80<br>80 E<br>No.80<br>No.80<br>No.80<br>No.80<br>No.80<br>No.80<br>No.80<br>No.80<br>No.80<br>No.80<br>No.80 | 80 C         80 C         80 C         80 C         80 C         80 C         80 D              | 80_First Floor         80_First Floor         80_First Floor         80_First Floor         80_First Floor         80_First Floor         80_Second Floor         80_Third Floor         80_Third Floor         80_Third Floor         80_Third Floor | BedroomHallKitchen / Living<br>RoomStudyBathroomBedroomHallKitchen / Living<br>RoomStudyStudy                                                                              | <ul> <li>4.7 m<sup>2</sup></li> <li>11.8 m<sup>2</sup></li> <li>6.1 m<sup>2</sup></li> <li>21.2 m<sup>2</sup></li> <li>10.1 m<sup>2</sup></li> <li>53.8 m<sup>2</sup></li> <li>4.6 m<sup>2</sup></li> <li>12.0 m<sup>2</sup></li> <li>6.4 m<sup>2</sup></li> <li>20.9 m<sup>2</sup></li> <li>9.9 m<sup>2</sup></li> <li>53.7 m<sup>2</sup></li> <li>4.4 m<sup>2</sup></li> <li>14.0 m<sup>2</sup></li> <li>5.8 m<sup>2</sup></li> </ul> | $\begin{array}{c ccccccccccccccccccccccccccccccccccc$                                                                                                                                                   |
| 80 C<br>No.80<br>No.80<br>No.80<br>No.80<br>No.80<br>80 D<br>No.80<br>No.80<br>No.80<br>No.80<br>No.80<br>No.80<br>No.80<br>So_Second<br>80 E<br>No.80<br>No.80<br>No.80<br>No.80<br>No.80<br>No.80<br>No.80<br>No.80<br>No.80      | 80 C         80 D              | 80_First Floor         80_First Floor         80_First Floor         80_First Floor         80_First Floor         80_First Floor         80_Second Floor         80_Third Floor         80_Third Floor                                               | BedroomHallKitchen / Living<br>RoomStudyBathroomBedroomHallKitchen / Living<br>RoomStudyStudy                                                                              | <ul> <li>4.7 m<sup>2</sup></li> <li>11.8 m<sup>2</sup></li> <li>6.1 m<sup>2</sup></li> <li>21.2 m<sup>2</sup></li> <li>10.1 m<sup>2</sup></li> <li>53.8 m<sup>2</sup></li> <li>4.6 m<sup>2</sup></li> <li>12.0 m<sup>2</sup></li> <li>6.4 m<sup>2</sup></li> <li>20.9 m<sup>2</sup></li> <li>53.7 m<sup>2</sup></li> <li>4.4 m<sup>2</sup></li> <li>14.0 m<sup>2</sup></li> </ul>                                                       | $ \begin{array}{c ccccccccccccccccccccccccccccccccccc$                                                                                                                                                  |
| 80 C<br>No.80<br>No.80<br>No.80<br>No.80<br>No.80<br>80 D<br>No.80<br>No.80<br>No.80<br>No.80<br>No.80<br>No.80<br>No.80<br>Second<br>80 E<br>No.80<br>No.80<br>No.80                                                               | 80 C         80 C         80 C         80 C         80 C         80 C         80 D              | 80_First Floor         80_First Floor         80_First Floor         80_First Floor         80_First Floor         80_First Floor         80_Second Floor         80_Third Floor         80_Third Floor         80_Third Floor         80_Third Floor | Bedroom         Hall         Kitchen / Living         Room         Study         Bathroom         Bedroom         Hall         Kitchen / Living         Room         Study | <ul> <li>4.7 m<sup>2</sup></li> <li>11.8 m<sup>2</sup></li> <li>6.1 m<sup>2</sup></li> <li>21.2 m<sup>2</sup></li> <li>10.1 m<sup>2</sup></li> <li>53.8 m<sup>2</sup></li> <li>4.6 m<sup>2</sup></li> <li>12.0 m<sup>2</sup></li> <li>6.4 m<sup>2</sup></li> <li>20.9 m<sup>2</sup></li> <li>9.9 m<sup>2</sup></li> <li>53.7 m<sup>2</sup></li> <li>4.4 m<sup>2</sup></li> <li>14.0 m<sup>2</sup></li> <li>5.8 m<sup>2</sup></li> </ul> | $\begin{array}{c ccccccccccccccccccccccccccccccccccc$                                                                                                                                                   |