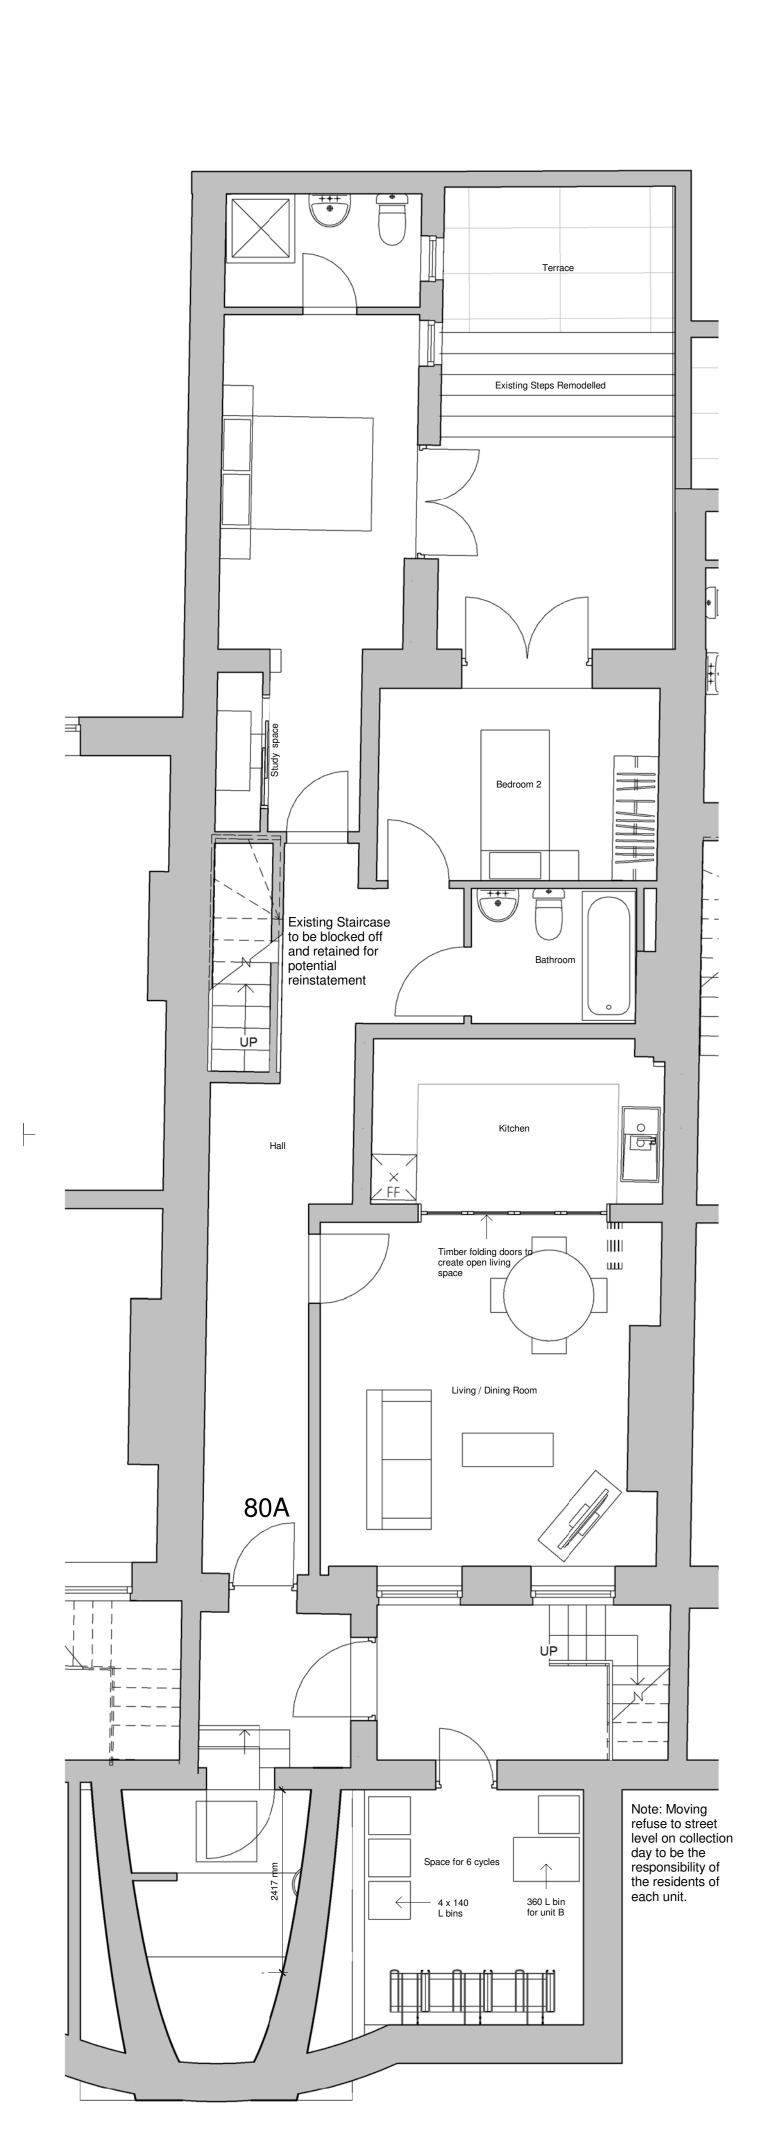

Ground Floor Plan

First Floor Plan
1:100

|                                                                                                                                                                                                                                     | Address                                                                                                                                                                                                                                                                                                         | Level                                                                                                                                                                                                                                                                                                                                                                                                                                                 | d Room Schedule_No.<br>Name                                                                                                                                                | Area                                                                                                                                                                                                                                                                                                                                                                                                                                    | Imperial Area                                                                                                                                                                                           |
|-------------------------------------------------------------------------------------------------------------------------------------------------------------------------------------------------------------------------------------|-----------------------------------------------------------------------------------------------------------------------------------------------------------------------------------------------------------------------------------------------------------------------------------------------------------------|-------------------------------------------------------------------------------------------------------------------------------------------------------------------------------------------------------------------------------------------------------------------------------------------------------------------------------------------------------------------------------------------------------------------------------------------------------|----------------------------------------------------------------------------------------------------------------------------------------------------------------------------|-----------------------------------------------------------------------------------------------------------------------------------------------------------------------------------------------------------------------------------------------------------------------------------------------------------------------------------------------------------------------------------------------------------------------------------------|---------------------------------------------------------------------------------------------------------------------------------------------------------------------------------------------------------|
| Property                                                                                                                                                                                                                            | Address                                                                                                                                                                                                                                                                                                         | Levei                                                                                                                                                                                                                                                                                                                                                                                                                                                 | Name                                                                                                                                                                       | Alea                                                                                                                                                                                                                                                                                                                                                                                                                                    |                                                                                                                                                                                                         |
|                                                                                                                                                                                                                                     |                                                                                                                                                                                                                                                                                                                 |                                                                                                                                                                                                                                                                                                                                                                                                                                                       | 1                                                                                                                                                                          |                                                                                                                                                                                                                                                                                                                                                                                                                                         |                                                                                                                                                                                                         |
| No.80                                                                                                                                                                                                                               |                                                                                                                                                                                                                                                                                                                 | 80_Ground Floor                                                                                                                                                                                                                                                                                                                                                                                                                                       | Communal Corridor                                                                                                                                                          | 6.8 m <sup>2</sup>                                                                                                                                                                                                                                                                                                                                                                                                                      | 73 ft <sup>2</sup>                                                                                                                                                                                      |
| No.80                                                                                                                                                                                                                               |                                                                                                                                                                                                                                                                                                                 | 80_Ground Floor                                                                                                                                                                                                                                                                                                                                                                                                                                       | Draught Lobby                                                                                                                                                              | 3.1 m <sup>2</sup>                                                                                                                                                                                                                                                                                                                                                                                                                      | 33 ft <sup>2</sup>                                                                                                                                                                                      |
| 80_Ground                                                                                                                                                                                                                           | Floor: 2                                                                                                                                                                                                                                                                                                        |                                                                                                                                                                                                                                                                                                                                                                                                                                                       |                                                                                                                                                                            | 9.9 m <sup>2</sup>                                                                                                                                                                                                                                                                                                                                                                                                                      | 106 ft <sup>2</sup>                                                                                                                                                                                     |
| 80 A                                                                                                                                                                                                                                |                                                                                                                                                                                                                                                                                                                 |                                                                                                                                                                                                                                                                                                                                                                                                                                                       |                                                                                                                                                                            |                                                                                                                                                                                                                                                                                                                                                                                                                                         |                                                                                                                                                                                                         |
| No.80                                                                                                                                                                                                                               | 80 A                                                                                                                                                                                                                                                                                                            | -01 Basement                                                                                                                                                                                                                                                                                                                                                                                                                                          | Bathroom                                                                                                                                                                   | 3.9 m <sup>2</sup>                                                                                                                                                                                                                                                                                                                                                                                                                      | 42 ft <sup>2</sup>                                                                                                                                                                                      |
| No.80                                                                                                                                                                                                                               | 80 A                                                                                                                                                                                                                                                                                                            | -01 Basement                                                                                                                                                                                                                                                                                                                                                                                                                                          | Bedroom 1                                                                                                                                                                  | 14.2 m <sup>2</sup>                                                                                                                                                                                                                                                                                                                                                                                                                     | 152 ft <sup>2</sup>                                                                                                                                                                                     |
| No.80                                                                                                                                                                                                                               | 80 A                                                                                                                                                                                                                                                                                                            | -01 Basement                                                                                                                                                                                                                                                                                                                                                                                                                                          | Bedroom 2                                                                                                                                                                  | 9.5 m <sup>2</sup>                                                                                                                                                                                                                                                                                                                                                                                                                      | 102 ft <sup>2</sup>                                                                                                                                                                                     |
| No.80                                                                                                                                                                                                                               | 80 A                                                                                                                                                                                                                                                                                                            | -01 Basement                                                                                                                                                                                                                                                                                                                                                                                                                                          | En Suite                                                                                                                                                                   | 3.9 m <sup>2</sup>                                                                                                                                                                                                                                                                                                                                                                                                                      | 42 ft <sup>2</sup>                                                                                                                                                                                      |
| No.80                                                                                                                                                                                                                               | 80 A                                                                                                                                                                                                                                                                                                            | -01 Basement                                                                                                                                                                                                                                                                                                                                                                                                                                          | Hall                                                                                                                                                                       | 13.0 m <sup>2</sup>                                                                                                                                                                                                                                                                                                                                                                                                                     | 140 ft <sup>2</sup>                                                                                                                                                                                     |
| No.80                                                                                                                                                                                                                               | 80 A                                                                                                                                                                                                                                                                                                            | -01 Basement                                                                                                                                                                                                                                                                                                                                                                                                                                          | Kitchen                                                                                                                                                                    | 8.3 m <sup>2</sup>                                                                                                                                                                                                                                                                                                                                                                                                                      | 90 ft <sup>2</sup>                                                                                                                                                                                      |
| No.80                                                                                                                                                                                                                               | 80 A                                                                                                                                                                                                                                                                                                            | -01 Basement                                                                                                                                                                                                                                                                                                                                                                                                                                          | Living / Dining Room                                                                                                                                                       | 19.6 m <sup>2</sup>                                                                                                                                                                                                                                                                                                                                                                                                                     | 211 ft <sup>2</sup>                                                                                                                                                                                     |
| -01 Baseme                                                                                                                                                                                                                          | ent: 7                                                                                                                                                                                                                                                                                                          |                                                                                                                                                                                                                                                                                                                                                                                                                                                       |                                                                                                                                                                            | 72.3 m <sup>2</sup>                                                                                                                                                                                                                                                                                                                                                                                                                     | 778 ft <sup>2</sup>                                                                                                                                                                                     |
|                                                                                                                                                                                                                                     |                                                                                                                                                                                                                                                                                                                 |                                                                                                                                                                                                                                                                                                                                                                                                                                                       |                                                                                                                                                                            |                                                                                                                                                                                                                                                                                                                                                                                                                                         |                                                                                                                                                                                                         |
| 80 B                                                                                                                                                                                                                                |                                                                                                                                                                                                                                                                                                                 |                                                                                                                                                                                                                                                                                                                                                                                                                                                       | Dethars                                                                                                                                                                    | 4.4                                                                                                                                                                                                                                                                                                                                                                                                                                     | 47 (10)                                                                                                                                                                                                 |
| No.80                                                                                                                                                                                                                               | 80 B                                                                                                                                                                                                                                                                                                            | 80_Ground Floor                                                                                                                                                                                                                                                                                                                                                                                                                                       | Bathroom                                                                                                                                                                   | 4.4 m <sup>2</sup>                                                                                                                                                                                                                                                                                                                                                                                                                      | 47 ft <sup>2</sup>                                                                                                                                                                                      |
| No.80                                                                                                                                                                                                                               | 80 B                                                                                                                                                                                                                                                                                                            | 80_Ground Floor                                                                                                                                                                                                                                                                                                                                                                                                                                       | Bedroom 1                                                                                                                                                                  | 16.5 m <sup>2</sup>                                                                                                                                                                                                                                                                                                                                                                                                                     | 178 ft <sup>2</sup>                                                                                                                                                                                     |
| No.80                                                                                                                                                                                                                               | 80 B                                                                                                                                                                                                                                                                                                            | 80_Ground Floor                                                                                                                                                                                                                                                                                                                                                                                                                                       | Bedroom 2                                                                                                                                                                  | 11.8 m <sup>2</sup>                                                                                                                                                                                                                                                                                                                                                                                                                     | 127 ft <sup>2</sup>                                                                                                                                                                                     |
| No.80                                                                                                                                                                                                                               | 80 B                                                                                                                                                                                                                                                                                                            | 80_Ground Floor                                                                                                                                                                                                                                                                                                                                                                                                                                       | Corridor 1                                                                                                                                                                 | 2.8 m <sup>2</sup>                                                                                                                                                                                                                                                                                                                                                                                                                      | 30 ft <sup>2</sup>                                                                                                                                                                                      |
| No.80                                                                                                                                                                                                                               | 80 B                                                                                                                                                                                                                                                                                                            | 80_Ground Floor                                                                                                                                                                                                                                                                                                                                                                                                                                       | Hall                                                                                                                                                                       | 7.3 m <sup>2</sup>                                                                                                                                                                                                                                                                                                                                                                                                                      | 79 ft <sup>2</sup>                                                                                                                                                                                      |
| No.80                                                                                                                                                                                                                               | 80 B                                                                                                                                                                                                                                                                                                            | 80_Ground Floor                                                                                                                                                                                                                                                                                                                                                                                                                                       | Kitchen / Living                                                                                                                                                           | 25.3 m <sup>2</sup>                                                                                                                                                                                                                                                                                                                                                                                                                     | 272 ft <sup>2</sup>                                                                                                                                                                                     |
| No.80                                                                                                                                                                                                                               | 80 B                                                                                                                                                                                                                                                                                                            | 80_Ground Floor                                                                                                                                                                                                                                                                                                                                                                                                                                       | Shower                                                                                                                                                                     | 0.7 m <sup>2</sup>                                                                                                                                                                                                                                                                                                                                                                                                                      | 8 ft <sup>2</sup>                                                                                                                                                                                       |
| No.80                                                                                                                                                                                                                               | 80 B                                                                                                                                                                                                                                                                                                            | 80_Ground Floor                                                                                                                                                                                                                                                                                                                                                                                                                                       | WC                                                                                                                                                                         | 1.5 m <sup>2</sup>                                                                                                                                                                                                                                                                                                                                                                                                                      | 16 ft <sup>2</sup>                                                                                                                                                                                      |
| 80_Ground                                                                                                                                                                                                                           | Floor: 8                                                                                                                                                                                                                                                                                                        |                                                                                                                                                                                                                                                                                                                                                                                                                                                       |                                                                                                                                                                            | 70.3 m <sup>2</sup>                                                                                                                                                                                                                                                                                                                                                                                                                     | 757 ft <sup>2</sup>                                                                                                                                                                                     |
| 80 C                                                                                                                                                                                                                                |                                                                                                                                                                                                                                                                                                                 | 80 First Floor                                                                                                                                                                                                                                                                                                                                                                                                                                        | Bathroom                                                                                                                                                                   |                                                                                                                                                                                                                                                                                                                                                                                                                                         |                                                                                                                                                                                                         |
| 80 C<br>No.80                                                                                                                                                                                                                       | 80 C                                                                                                                                                                                                                                                                                                            | 80_First Floor                                                                                                                                                                                                                                                                                                                                                                                                                                        | Bathroom                                                                                                                                                                   | 4.7 m <sup>2</sup>                                                                                                                                                                                                                                                                                                                                                                                                                      | 50 ft <sup>2</sup>                                                                                                                                                                                      |
| 80 C<br>No.80<br>No.80                                                                                                                                                                                                              | 80 C<br>80 C                                                                                                                                                                                                                                                                                                    | 80_First Floor                                                                                                                                                                                                                                                                                                                                                                                                                                        | Bedroom                                                                                                                                                                    | 4.7 m <sup>2</sup><br>11.8 m <sup>2</sup>                                                                                                                                                                                                                                                                                                                                                                                               | 50 ft <sup>2</sup><br>127 ft <sup>2</sup>                                                                                                                                                               |
| 80 C<br>No.80<br>No.80<br>No.80                                                                                                                                                                                                     | 80 C                                                                                                                                                                                                                                                                                                            | -                                                                                                                                                                                                                                                                                                                                                                                                                                                     | Bedroom<br>Hall<br>Kitchen / Living                                                                                                                                        | 4.7 m <sup>2</sup>                                                                                                                                                                                                                                                                                                                                                                                                                      | 50 ft <sup>2</sup>                                                                                                                                                                                      |
| 80 C<br>No.80<br>No.80<br>No.80<br>No.80                                                                                                                                                                                            | 80 C<br>80 C<br>80 C<br>80 C<br>80 C                                                                                                                                                                                                                                                                            | 80_First Floor<br>80_First Floor<br>80_First Floor<br>80_First Floor                                                                                                                                                                                                                                                                                                                                                                                  | Bedroom<br>Hall<br>Kitchen / Living<br>Room                                                                                                                                | 4.7 m <sup>2</sup><br>11.8 m <sup>2</sup><br>6.1 m <sup>2</sup><br>21.2 m <sup>2</sup>                                                                                                                                                                                                                                                                                                                                                  | 50 ft <sup>2</sup><br>127 ft <sup>2</sup><br>65 ft <sup>2</sup><br>228 ft <sup>2</sup>                                                                                                                  |
| 80_Ground<br>80 C<br>No.80<br>No.80<br>No.80<br>No.80<br>No.80                                                                                                                                                                      | 80 C<br>80 C<br>80 C<br>80 C<br>80 C                                                                                                                                                                                                                                                                            | 80_First Floor<br>80_First Floor                                                                                                                                                                                                                                                                                                                                                                                                                      | Bedroom<br>Hall<br>Kitchen / Living                                                                                                                                        | 4.7 m <sup>2</sup><br>11.8 m <sup>2</sup><br>6.1 m <sup>2</sup><br>21.2 m <sup>2</sup><br>10.1 m <sup>2</sup>                                                                                                                                                                                                                                                                                                                           | 50 ft <sup>2</sup><br>127 ft <sup>2</sup><br>65 ft <sup>2</sup><br>228 ft <sup>2</sup><br>108 ft <sup>2</sup>                                                                                           |
| 80 C<br>No.80<br>No.80<br>No.80<br>No.80<br>No.80<br>80_First Flo                                                                                                                                                                   | 80 C<br>80 C<br>80 C<br>80 C<br>80 C                                                                                                                                                                                                                                                                            | 80_First Floor<br>80_First Floor<br>80_First Floor<br>80_First Floor                                                                                                                                                                                                                                                                                                                                                                                  | Bedroom<br>Hall<br>Kitchen / Living<br>Room                                                                                                                                | 4.7 m <sup>2</sup><br>11.8 m <sup>2</sup><br>6.1 m <sup>2</sup><br>21.2 m <sup>2</sup>                                                                                                                                                                                                                                                                                                                                                  | 50 ft <sup>2</sup><br>127 ft <sup>2</sup><br>65 ft <sup>2</sup><br>228 ft <sup>2</sup>                                                                                                                  |
| 80 C<br>No.80<br>No.80<br>No.80<br>No.80<br>No.80<br>80_First Flo                                                                                                                                                                   | 80 C<br>80 C<br>80 C<br>80 C<br>80 C<br>80 C<br>500r: 5                                                                                                                                                                                                                                                         | 80_First Floor<br>80_First Floor<br>80_First Floor<br>80_First Floor                                                                                                                                                                                                                                                                                                                                                                                  | Bedroom<br>Hall<br>Kitchen / Living<br>Room<br>Study                                                                                                                       | 4.7 m <sup>2</sup><br>11.8 m <sup>2</sup><br>6.1 m <sup>2</sup><br>21.2 m <sup>2</sup><br>10.1 m <sup>2</sup><br>53.8 m <sup>2</sup>                                                                                                                                                                                                                                                                                                    | 50 ft <sup>2</sup><br>127 ft <sup>2</sup><br>65 ft <sup>2</sup><br>228 ft <sup>2</sup><br>108 ft <sup>2</sup><br>579 ft <sup>2</sup>                                                                    |
| 80 C<br>No.80<br>No.80<br>No.80<br>No.80<br>80_First Flo<br>80 D<br>No.80                                                                                                                                                           | 80 C<br>80 C<br>80 C<br>80 C<br>80 C<br>80 C<br>bor: 5                                                                                                                                                                                                                                                          | 80_First Floor<br>80_First Floor<br>80_First Floor<br>80_First Floor<br>80_First Floor                                                                                                                                                                                                                                                                                                                                                                | Bedroom<br>Hall<br>Kitchen / Living<br>Room<br>Study<br>Bathroom                                                                                                           | <ul> <li>4.7 m<sup>2</sup></li> <li>11.8 m<sup>2</sup></li> <li>6.1 m<sup>2</sup></li> <li>21.2 m<sup>2</sup></li> <li>10.1 m<sup>2</sup></li> <li>53.8 m<sup>2</sup></li> <li>4.6 m<sup>2</sup></li> </ul>                                                                                                                                                                                                                             | 50 ft <sup>2</sup><br>127 ft <sup>2</sup><br>65 ft <sup>2</sup><br>228 ft <sup>2</sup><br>108 ft <sup>2</sup><br>579 ft <sup>2</sup><br>49 ft <sup>2</sup>                                              |
| 80 C<br>No.80<br>No.80<br>No.80<br>No.80<br>No.80<br>80_First Flo<br>80 D<br>No.80<br>No.80                                                                                                                                         | 80 C<br>80 C<br>80 C<br>80 C<br>80 C<br>80 C<br>5007: 5<br>80 D<br>80 D                                                                                                                                                                                                                                         | 80_First Floor<br>80_First Floor<br>80_First Floor<br>80_First Floor<br>80_First Floor<br>80_Second Floor<br>80_Second Floor                                                                                                                                                                                                                                                                                                                          | BedroomHallKitchen / Living<br>RoomStudyBathroomBedroom                                                                                                                    | 4.7 m <sup>2</sup><br>11.8 m <sup>2</sup><br>6.1 m <sup>2</sup><br>21.2 m <sup>2</sup><br>10.1 m <sup>2</sup><br>53.8 m <sup>2</sup><br>4.6 m <sup>2</sup><br>12.0 m <sup>2</sup>                                                                                                                                                                                                                                                       | 50 ft <sup>2</sup><br>127 ft <sup>2</sup><br>65 ft <sup>2</sup><br>228 ft <sup>2</sup><br>108 ft <sup>2</sup><br>579 ft <sup>2</sup><br>49 ft <sup>2</sup><br>129 ft <sup>2</sup>                       |
| 80 C<br>No.80<br>No.80<br>No.80<br>No.80<br>No.80<br>80 D<br>No.80<br>No.80<br>No.80                                                                                                                                                | 80 C<br>80 C<br>80 C<br>80 C<br>80 C<br>80 C<br>00r: 5<br>80 D<br>80 D<br>80 D                                                                                                                                                                                                                                  | 80_First Floor<br>80_First Floor<br>80_First Floor<br>80_First Floor<br>80_First Floor<br>80_Second Floor<br>80_Second Floor<br>80_Second Floor                                                                                                                                                                                                                                                                                                       | BedroomHallKitchen / Living<br>RoomStudyStudyBathroomBedroomHall                                                                                                           | <ul> <li>4.7 m<sup>2</sup></li> <li>11.8 m<sup>2</sup></li> <li>6.1 m<sup>2</sup></li> <li>21.2 m<sup>2</sup></li> <li>10.1 m<sup>2</sup></li> <li>53.8 m<sup>2</sup></li> <li>4.6 m<sup>2</sup></li> <li>12.0 m<sup>2</sup></li> <li>6.4 m<sup>2</sup></li> </ul>                                                                                                                                                                      | 50 ft <sup>2</sup><br>127 ft <sup>2</sup><br>65 ft <sup>2</sup><br>228 ft <sup>2</sup><br>108 ft <sup>2</sup><br>579 ft <sup>2</sup><br>49 ft <sup>2</sup><br>129 ft <sup>2</sup><br>69 ft <sup>2</sup> |
| 80 C<br>No.80<br>No.80<br>No.80<br>No.80                                                                                                                                                                                            | 80 C<br>80 C<br>80 C<br>80 C<br>80 C<br>80 C<br>5007: 5<br>80 D<br>80 D                                                                                                                                                                                                                                         | 80_First Floor<br>80_First Floor<br>80_First Floor<br>80_First Floor<br>80_First Floor<br>80_Second Floor<br>80_Second Floor                                                                                                                                                                                                                                                                                                                          | BedroomHallKitchen / Living<br>RoomStudyBathroomBedroom                                                                                                                    | 4.7 m <sup>2</sup><br>11.8 m <sup>2</sup><br>6.1 m <sup>2</sup><br>21.2 m <sup>2</sup><br>10.1 m <sup>2</sup><br>53.8 m <sup>2</sup><br>4.6 m <sup>2</sup><br>12.0 m <sup>2</sup>                                                                                                                                                                                                                                                       | 50 ft <sup>2</sup><br>127 ft <sup>2</sup><br>65 ft <sup>2</sup><br>228 ft <sup>2</sup><br>108 ft <sup>2</sup><br>579 ft <sup>2</sup><br>49 ft <sup>2</sup><br>129 ft <sup>2</sup>                       |
| 80 C<br>No.80<br>No.80<br>No.80<br>No.80<br>No.80<br>80 D<br>No.80<br>No.80<br>No.80                                                                                                                                                | 80 C<br>80 C<br>80 C<br>80 C<br>80 C<br>80 C<br>00r: 5<br>80 D<br>80 D<br>80 D                                                                                                                                                                                                                                  | 80_First Floor<br>80_First Floor<br>80_First Floor<br>80_First Floor<br>80_First Floor<br>80_Second Floor<br>80_Second Floor<br>80_Second Floor                                                                                                                                                                                                                                                                                                       | BedroomHallKitchen / Living<br>RoomStudyStudyBathroomBedroomHallKitchen / Living                                                                                           | <ul> <li>4.7 m<sup>2</sup></li> <li>11.8 m<sup>2</sup></li> <li>6.1 m<sup>2</sup></li> <li>21.2 m<sup>2</sup></li> <li>10.1 m<sup>2</sup></li> <li>53.8 m<sup>2</sup></li> <li>4.6 m<sup>2</sup></li> <li>12.0 m<sup>2</sup></li> <li>6.4 m<sup>2</sup></li> </ul>                                                                                                                                                                      | 50 ft <sup>2</sup><br>127 ft <sup>2</sup><br>65 ft <sup>2</sup><br>228 ft <sup>2</sup><br>108 ft <sup>2</sup><br>579 ft <sup>2</sup><br>49 ft <sup>2</sup><br>129 ft <sup>2</sup><br>69 ft <sup>2</sup> |
| 80 C<br>No.80<br>No.80<br>No.80<br>No.80<br>No.80<br>80 D<br>No.80<br>No.80<br>No.80<br>No.80<br>No.80                                                                                                                              | 80 C<br>80 C<br>80 C<br>80 C<br>80 C<br>80 C<br>007: 5<br>80 D<br>80 D<br>80 D<br>80 D<br>80 D<br>80 D                                                                                                                                                                                                          | 80_First Floor<br>80_First Floor<br>80_First Floor<br>80_First Floor<br>80_First Floor<br>80_Second Floor<br>80_Second Floor<br>80_Second Floor<br>80_Second Floor                                                                                                                                                                                                                                                                                    | BedroomHallKitchen / Living<br>RoomStudyStudyBathroomBedroomHallKitchen / Living<br>Room                                                                                   | <ul> <li>4.7 m<sup>2</sup></li> <li>11.8 m<sup>2</sup></li> <li>6.1 m<sup>2</sup></li> <li>21.2 m<sup>2</sup></li> <li>10.1 m<sup>2</sup></li> <li>53.8 m<sup>2</sup></li> <li>4.6 m<sup>2</sup></li> <li>12.0 m<sup>2</sup></li> <li>6.4 m<sup>2</sup></li> <li>20.9 m<sup>2</sup></li> </ul>                                                                                                                                          | $ \begin{array}{c ccccccccccccccccccccccccccccccccccc$                                                                                                                                                  |
| 80 C<br>No.80<br>No.80<br>No.80<br>No.80<br>No.80<br>80 D<br>No.80<br>No.80<br>No.80<br>No.80<br>No.80<br>No.80<br>No.80                                                                                                            | 80 C<br>80 C<br>80 C<br>80 C<br>80 C<br>80 C<br>007: 5<br>80 D<br>80 D<br>80 D<br>80 D<br>80 D<br>80 D                                                                                                                                                                                                          | 80_First Floor<br>80_First Floor<br>80_First Floor<br>80_First Floor<br>80_First Floor<br>80_Second Floor<br>80_Second Floor<br>80_Second Floor<br>80_Second Floor                                                                                                                                                                                                                                                                                    | BedroomHallKitchen / Living<br>RoomStudyStudyBathroomBedroomHallKitchen / Living<br>Room                                                                                   | <ul> <li>4.7 m<sup>2</sup></li> <li>11.8 m<sup>2</sup></li> <li>6.1 m<sup>2</sup></li> <li>21.2 m<sup>2</sup></li> <li>10.1 m<sup>2</sup></li> <li>53.8 m<sup>2</sup></li> <li>4.6 m<sup>2</sup></li> <li>12.0 m<sup>2</sup></li> <li>6.4 m<sup>2</sup></li> <li>20.9 m<sup>2</sup></li> <li>9.9 m<sup>2</sup></li> </ul>                                                                                                               | $ \begin{array}{c ccccccccccccccccccccccccccccccccccc$                                                                                                                                                  |
| 80 C<br>No.80<br>No.80<br>No.80<br>No.80<br>No.80<br>80 D<br>No.80<br>No.80<br>No.80<br>No.80<br>No.80<br>No.80<br>No.80<br>So_Second<br>80 E                                                                                       | 80 C         80 C         80 C         80 C         80 C         80 D                                                                               | 80_First Floor<br>80_First Floor<br>80_First Floor<br>80_First Floor<br>80_Second Floor<br>80_Second Floor<br>80_Second Floor<br>80_Second Floor<br>80_Second Floor                                                                                                                                                                                                                                                                                   | BedroomHallKitchen / Living<br>RoomStudyBathroomBedroomHallKitchen / Living<br>RoomStudy                                                                                   | 4.7 m <sup>2</sup><br>11.8 m <sup>2</sup><br>6.1 m <sup>2</sup><br>21.2 m <sup>2</sup><br>10.1 m <sup>2</sup><br>53.8 m <sup>2</sup><br>4.6 m <sup>2</sup><br>12.0 m <sup>2</sup><br>6.4 m <sup>2</sup><br>20.9 m <sup>2</sup><br>9.9 m <sup>2</sup><br>53.7 m <sup>2</sup>                                                                                                                                                             | $ \begin{array}{c ccccccccccccccccccccccccccccccccccc$                                                                                                                                                  |
| 80 C<br>No.80<br>No.80<br>No.80<br>No.80<br>No.80<br>80 D<br>No.80<br>No.80<br>No.80<br>No.80<br>No.80<br>No.80<br>No.80<br>Second<br>80 E<br>No.80                                                                                 | 80 C         80 C         80 C         80 C         80 C         80 D         80 D | 80_First Floor         80_First Floor         80_First Floor         80_First Floor         80_First Floor         80_Second Floor                                            | BedroomHallKitchen / Living<br>RoomStudyBathroomBedroomHallKitchen / Living<br>RoomStudy                                                                                   | <ul> <li>4.7 m<sup>2</sup></li> <li>11.8 m<sup>2</sup></li> <li>6.1 m<sup>2</sup></li> <li>21.2 m<sup>2</sup></li> <li>10.1 m<sup>2</sup></li> <li>53.8 m<sup>2</sup></li> <li>4.6 m<sup>2</sup></li> <li>12.0 m<sup>2</sup></li> <li>6.4 m<sup>2</sup></li> <li>20.9 m<sup>2</sup></li> <li>9.9 m<sup>2</sup></li> <li>53.7 m<sup>2</sup></li> <li>4.4 m<sup>2</sup></li> </ul>                                                        | $ \begin{array}{c ccccccccccccccccccccccccccccccccccc$                                                                                                                                                  |
| 80 C<br>No.80<br>No.80<br>No.80<br>No.80<br>No.80<br>80 D<br>No.80<br>No.80<br>No.80<br>No.80<br>No.80<br>No.80<br>No.80<br>Second<br>80 E<br>No.80<br>No.80<br>No.80                                                               | 80 C         80 D              | 80_First Floor         80_First Floor         80_First Floor         80_First Floor         80_First Floor         80_First Floor         80_Second Floor         80_Third Floor         80_Third Floor                                               | BedroomHallKitchen / Living<br>RoomStudyBathroomBedroomHallKitchen / Living<br>RoomStudyStudy                                                                              | <ul> <li>4.7 m<sup>2</sup></li> <li>11.8 m<sup>2</sup></li> <li>6.1 m<sup>2</sup></li> <li>21.2 m<sup>2</sup></li> <li>10.1 m<sup>2</sup></li> <li>53.8 m<sup>2</sup></li> <li>4.6 m<sup>2</sup></li> <li>12.0 m<sup>2</sup></li> <li>6.4 m<sup>2</sup></li> <li>20.9 m<sup>2</sup></li> <li>53.7 m<sup>2</sup></li> <li>4.4 m<sup>2</sup></li> <li>14.0 m<sup>2</sup></li> </ul>                                                       | $ \begin{array}{c ccccccccccccccccccccccccccccccccccc$                                                                                                                                                  |
| 80 C<br>No.80<br>No.80<br>No.80<br>No.80<br>No.80<br>80 D<br>No.80<br>No.80<br>No.80<br>No.80<br>No.80<br>No.80<br>No.80<br>80 E<br>No.80<br>No.80<br>No.80<br>No.80<br>No.80<br>No.80<br>No.80<br>No.80<br>No.80<br>No.80<br>No.80 | 80 C         80 C         80 C         80 C         80 C         80 C         80 D              | 80_First Floor         80_First Floor         80_First Floor         80_First Floor         80_First Floor         80_First Floor         80_Second Floor         80_Third Floor         80_Third Floor         80_Third Floor         80_Third Floor | BedroomHallKitchen / Living<br>RoomStudyBathroomBedroomHallKitchen / Living<br>RoomStudyStudy                                                                              | <ul> <li>4.7 m<sup>2</sup></li> <li>11.8 m<sup>2</sup></li> <li>6.1 m<sup>2</sup></li> <li>21.2 m<sup>2</sup></li> <li>10.1 m<sup>2</sup></li> <li>53.8 m<sup>2</sup></li> <li>4.6 m<sup>2</sup></li> <li>12.0 m<sup>2</sup></li> <li>6.4 m<sup>2</sup></li> <li>20.9 m<sup>2</sup></li> <li>9.9 m<sup>2</sup></li> <li>53.7 m<sup>2</sup></li> <li>4.4 m<sup>2</sup></li> <li>14.0 m<sup>2</sup></li> <li>5.8 m<sup>2</sup></li> </ul> | $\begin{array}{c ccccccccccccccccccccccccccccccccccc$                                                                                                                                                   |
| 80 C<br>No.80<br>No.80<br>No.80<br>No.80<br>No.80<br>80 D<br>No.80<br>No.80<br>No.80<br>No.80<br>No.80<br>No.80<br>No.80<br>So_Second<br>80 E<br>No.80<br>No.80<br>No.80<br>No.80<br>No.80<br>No.80<br>No.80<br>No.80<br>No.80      | 80 C         80 D              | 80_First Floor         80_First Floor         80_First Floor         80_First Floor         80_First Floor         80_First Floor         80_Second Floor         80_Third Floor         80_Third Floor                                               | BedroomHallKitchen / Living<br>RoomStudyBathroomBedroomHallKitchen / Living<br>RoomStudyStudy                                                                              | <ul> <li>4.7 m<sup>2</sup></li> <li>11.8 m<sup>2</sup></li> <li>6.1 m<sup>2</sup></li> <li>21.2 m<sup>2</sup></li> <li>10.1 m<sup>2</sup></li> <li>53.8 m<sup>2</sup></li> <li>4.6 m<sup>2</sup></li> <li>12.0 m<sup>2</sup></li> <li>6.4 m<sup>2</sup></li> <li>20.9 m<sup>2</sup></li> <li>53.7 m<sup>2</sup></li> <li>4.4 m<sup>2</sup></li> <li>14.0 m<sup>2</sup></li> </ul>                                                       | $ \begin{array}{c ccccccccccccccccccccccccccccccccccc$                                                                                                                                                  |
| 80 C<br>No.80<br>No.80<br>No.80<br>No.80<br>No.80<br>80 D<br>No.80<br>No.80<br>No.80<br>No.80<br>No.80<br>No.80<br>No.80<br>Second<br>80 E<br>No.80<br>No.80<br>No.80                                                               | 80 C         80 C         80 C         80 C         80 C         80 C         80 D              | 80_First Floor         80_First Floor         80_First Floor         80_First Floor         80_First Floor         80_First Floor         80_Second Floor         80_Third Floor         80_Third Floor         80_Third Floor         80_Third Floor | Bedroom         Hall         Kitchen / Living         Room         Study         Bathroom         Bedroom         Hall         Kitchen / Living         Room         Study | <ul> <li>4.7 m<sup>2</sup></li> <li>11.8 m<sup>2</sup></li> <li>6.1 m<sup>2</sup></li> <li>21.2 m<sup>2</sup></li> <li>10.1 m<sup>2</sup></li> <li>53.8 m<sup>2</sup></li> <li>4.6 m<sup>2</sup></li> <li>12.0 m<sup>2</sup></li> <li>6.4 m<sup>2</sup></li> <li>20.9 m<sup>2</sup></li> <li>9.9 m<sup>2</sup></li> <li>53.7 m<sup>2</sup></li> <li>4.4 m<sup>2</sup></li> <li>14.0 m<sup>2</sup></li> <li>5.8 m<sup>2</sup></li> </ul> | $\begin{array}{c ccccccccccccccccccccccccccccccccccc$                                                                                                                                                   |