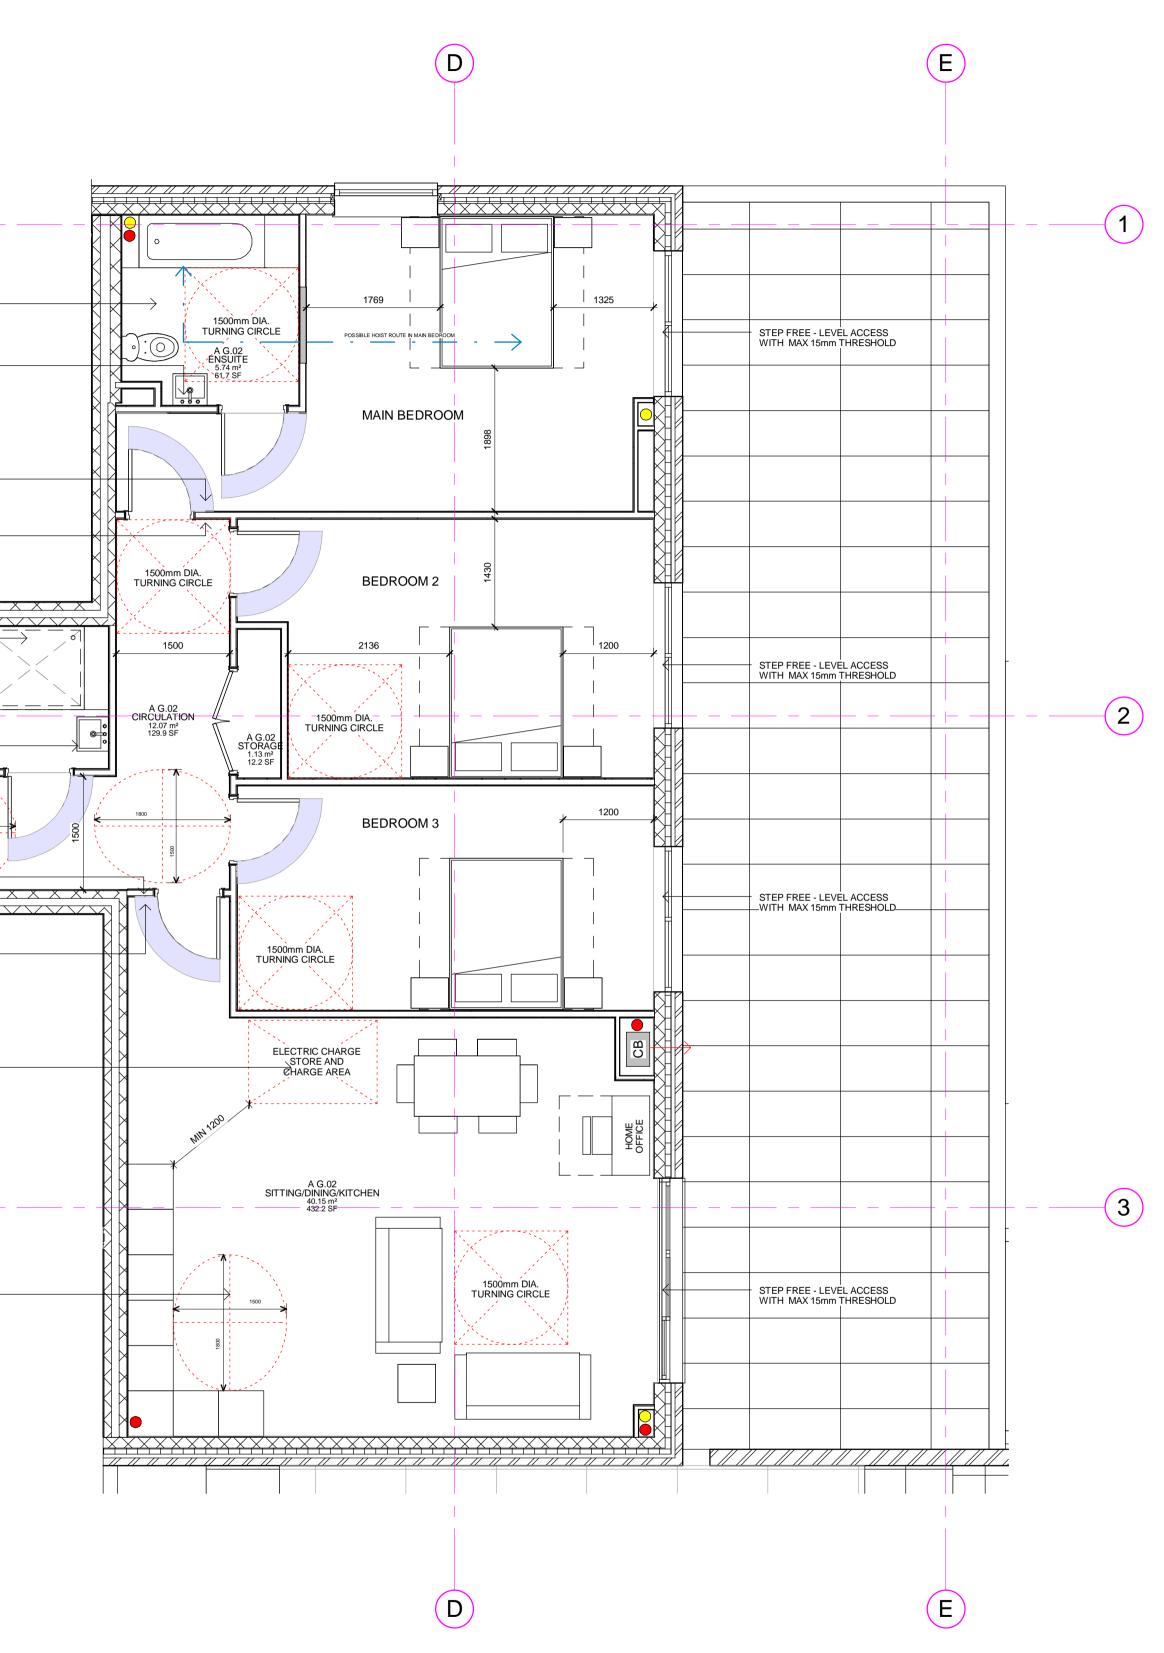

## WHEEL CHAIR ACCESSIBLE APARTMENT AG.02

| WHEELCHAIR ACCESSIBLE LAYOUT FOR GROUND FLOOR<br>APARTMENT                                                                                                                   | (1)                                                                                             |                |
|------------------------------------------------------------------------------------------------------------------------------------------------------------------------------|-------------------------------------------------------------------------------------------------|----------------|
| 3 Bed 4 Person                                                                                                                                                               |                                                                                                 |                |
| <ol> <li>Dwelling has been designed on one level.</li> <li>The main Entrance Door is 1010mm with a min clear opening of<br/>800mm</li> </ol>                                 | WC WITH ALTERNATIVE SIDE TRANSFER                                                               |                |
| 3.The entrance hall way has a manoeuvring area of 1500mm x<br>1800mm behind the entrance door                                                                                |                                                                                                 |                |
| 4.A space to store and charge an electric wheelchair is provided in the sitting/dining/kitchen                                                                               | BASIN TO HAVE A RIM HEIGHT BETWEEN 750<br>AND 800mm , WITH MIN 600mm CLEARANCE<br>UNDER BOWL    |                |
| 5. All halls have been built to accommodate and facilitate 90 degree turns                                                                                                   |                                                                                                 |                |
| 6. All doors in rooms have been designed with 300mm clear on the pull side and 200mm clear on the push side                                                                  | ALL DOOR TO HAVE ATLEAST 300 mm                                                                 | <br>           |
| 7.Sufficient turning space has been provided within the kitchen space<br>and the layout has been designed to allow for flexibility of the user                               |                                                                                                 |                |
| 8.All Bedrooms have a 1200 x1200mm clear space to one side of the bed                                                                                                        | CLEAR ON PUSH SIDE OF DOOR                                                                      |                |
| 9.Bathrooms have been provided to facilitate frontal and side transfer to toilets.                                                                                           |                                                                                                 |                |
| 10.Wheelchair accessible bathrooms has a 1500x1500mm manoeuvring space clear of all fitting                                                                                  | LEVEL ACCESS SHOWER TRAY<br>A G.02<br>BATHROOM<br>5.75 m <sup>2</sup><br>61.9 SF                |                |
| 11. In all wheelchair accessible bathrooms a drainage gully is to be<br>provided to facilitate the installation of level entry shower (for a<br>shower area of 1000 x 1000mm | 2<br>WC WITH ALTERNATIVE SIDE<br>TRANSFER ZONES PROVIDED                                        | Ľ              |
| 12. Suitable construction is in place to allow for a ceiling hoist within the apartment between main bedroom and bathroom                                                    | BASIN TO HAVE A RIM HEIGHT<br>BETWEEN 750 AND 800mm ,<br>WITH MIN 600mm CLEARANCE<br>UNDER BOWL | <b>I</b> }     |
| 13. Windows are all operable from a seated position. Handle to be no higher that 1000mm from FFL.                                                                            | 143                                                                                             |                |
|                                                                                                                                                                              | 1010mm DOOR WITH MIN<br>CLEAR OPENING OF 800mm                                                  | ·····          |
|                                                                                                                                                                              | ALL DOOR TO HAVE ATLEAST 200 mm<br>CLEAR ON PUSH SIDE OF DOOR                                   | X X X<br>V V V |
|                                                                                                                                                                              | ALL DOOR TO HAVE ATLEAST 300 mm<br>CLEAR TO LEADING EDGE                                        | <br>           |
|                                                                                                                                                                              |                                                                                                 |                |
|                                                                                                                                                                              | SPACE TO STORE AND CHARGE                                                                       |                |
|                                                                                                                                                                              | ELECTRIC WHEELCHAIR                                                                             |                |
|                                                                                                                                                                              |                                                                                                 |                |
|                                                                                                                                                                              | (3)                                                                                             | <br>           |
|                                                                                                                                                                              |                                                                                                 |                |
|                                                                                                                                                                              | SPACE TO MANOEUVRE A WHEEL                                                                      |                |
|                                                                                                                                                                              |                                                                                                 |                |
|                                                                                                                                                                              |                                                                                                 |                |
|                                                                                                                                                                              |                                                                                                 |                |
|                                                                                                                                                                              |                                                                                                 |                |
|                                                                                                                                                                              |                                                                                                 |                |
|                                                                                                                                                                              |                                                                                                 |                |
|                                                                                                                                                                              |                                                                                                 | رم             |

AG.02 - WHEEL CHAIR ACCESSIBLE APARTMENT 1 : 50

| REVISION DETAILS                                                            | DATE DRW CHK<br>02.01.14 DMA ALL |
|-----------------------------------------------------------------------------|----------------------------------|
|                                                                             |                                  |
|                                                                             |                                  |
|                                                                             |                                  |
|                                                                             |                                  |
|                                                                             |                                  |
|                                                                             |                                  |
|                                                                             |                                  |
|                                                                             |                                  |
|                                                                             |                                  |
|                                                                             |                                  |
|                                                                             |                                  |
|                                                                             |                                  |
|                                                                             |                                  |
|                                                                             |                                  |
|                                                                             |                                  |
|                                                                             |                                  |
|                                                                             |                                  |
|                                                                             |                                  |
|                                                                             |                                  |
|                                                                             |                                  |
|                                                                             |                                  |
|                                                                             |                                  |
|                                                                             |                                  |
|                                                                             |                                  |
|                                                                             |                                  |
|                                                                             |                                  |
|                                                                             |                                  |
|                                                                             |                                  |
|                                                                             |                                  |
|                                                                             |                                  |
|                                                                             |                                  |
|                                                                             |                                  |
| KEY RESIDUAL RISK<br>KEY PLAN                                               |                                  |
|                                                                             |                                  |
|                                                                             |                                  |
|                                                                             |                                  |
| OAD                                                                         |                                  |
| CHLEY ROAD                                                                  |                                  |
|                                                                             | 1                                |
|                                                                             |                                  |
| ORIGINATOR DRAWING TITLE<br>WHEEL CHAIR ACCESSIBLE                          |                                  |
| davidmillerarchitects<br>www.david-miller.co.uk                             |                                  |
|                                                                             | INFORMATION                      |
| ROAD         SCALE         DATE           1:50         @A1         19/12/15 |                                  |
|                                                                             | DLE SEQ NO REV                   |