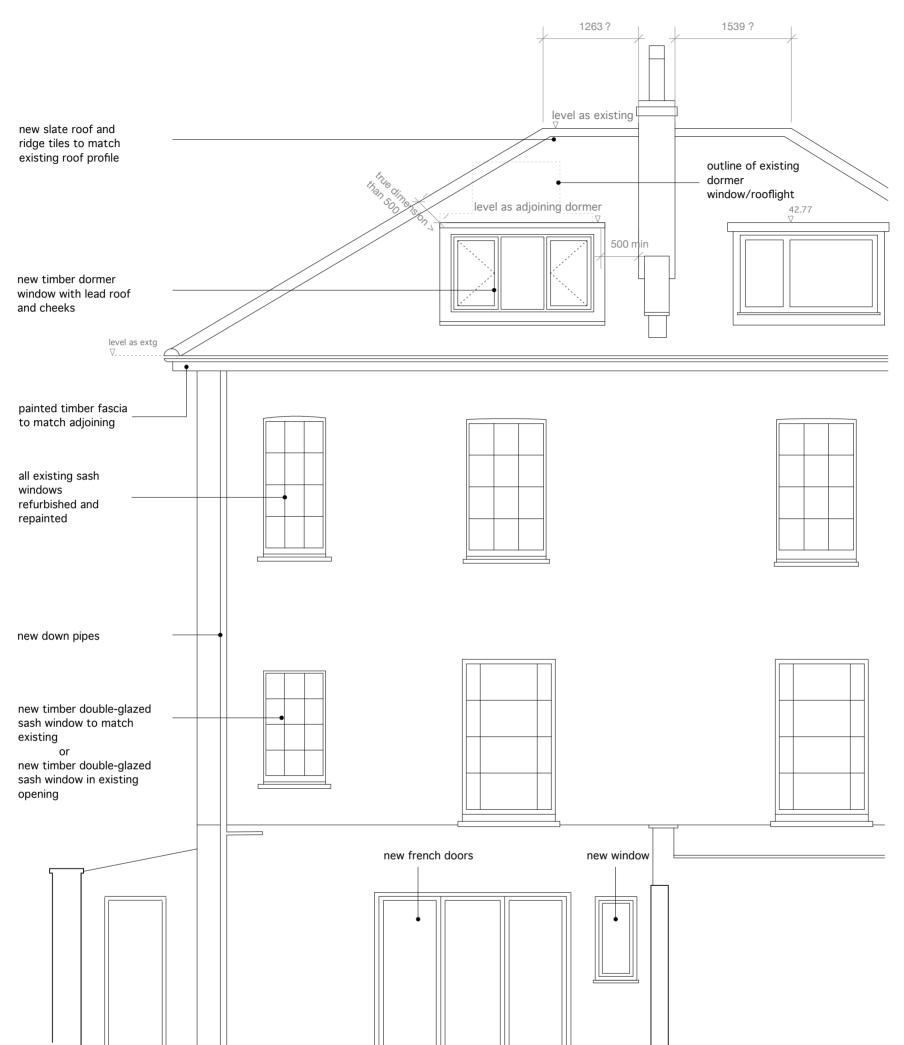

## REVISED PLANNING DRAWING

| IRIS ARGYROPOULOU ARCHITECT                                 | All dimensions to be checked on site and any errors to be reported immediately to the | Rev. | Date     | Description                        | Project: 15 Rochester Square London NW1 9SA Date: DEC 2013 |
|-------------------------------------------------------------|---------------------------------------------------------------------------------------|------|----------|------------------------------------|------------------------------------------------------------|
| 103 Hartington Road London SW8 2HB                          | Architect.<br>Do not scale drawings.                                                  | A    | 07.01.14 | Final Planning Application version | Scale @ A3: 1:20 and 1:100                                 |
| T 020 7720 8139 M 07816812510 E iris.argyropoulou@gmail.com |                                                                                       |      |          |                                    | Drawing Title: PROPOSED REAR ELEVATION DRG No: 01-10       |

### DATUM LINE 30.00M AOD $\nabla$