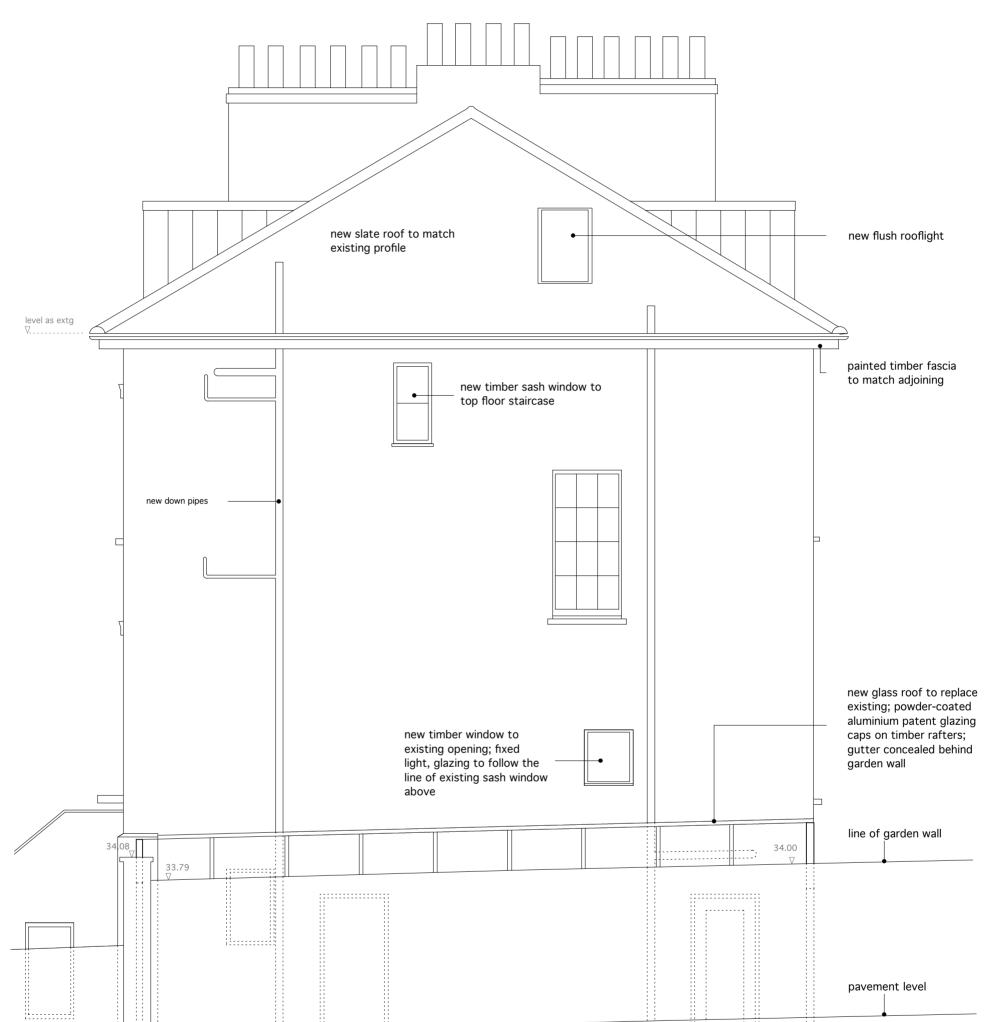

# REVISED PLANNING DRAWING

| IRIS ARGYROPOULOU ARCHITECT                                 | All dimensions to be checked on site and any | Rev. | Date     | Description                        | Project: 15 Rochester Square London NW1 9SA D | Date: DEC 2013 |
|-------------------------------------------------------------|----------------------------------------------|------|----------|------------------------------------|-----------------------------------------------|----------------|
| 103 Hartington Road London SW8 2HB                          | Architect.<br>Do not scale drawings.         | A    | 07.01.14 | Final Planning Application version | Scale @ A3: 1:20                              |                |
| T 020 7720 8130 M 07816812510 E iris argurengulgu@gmail.com |                                              |      |          |                                    | Drawing Title: PROPOSED SIDE ELEVATION        | DRG No: 01-11  |