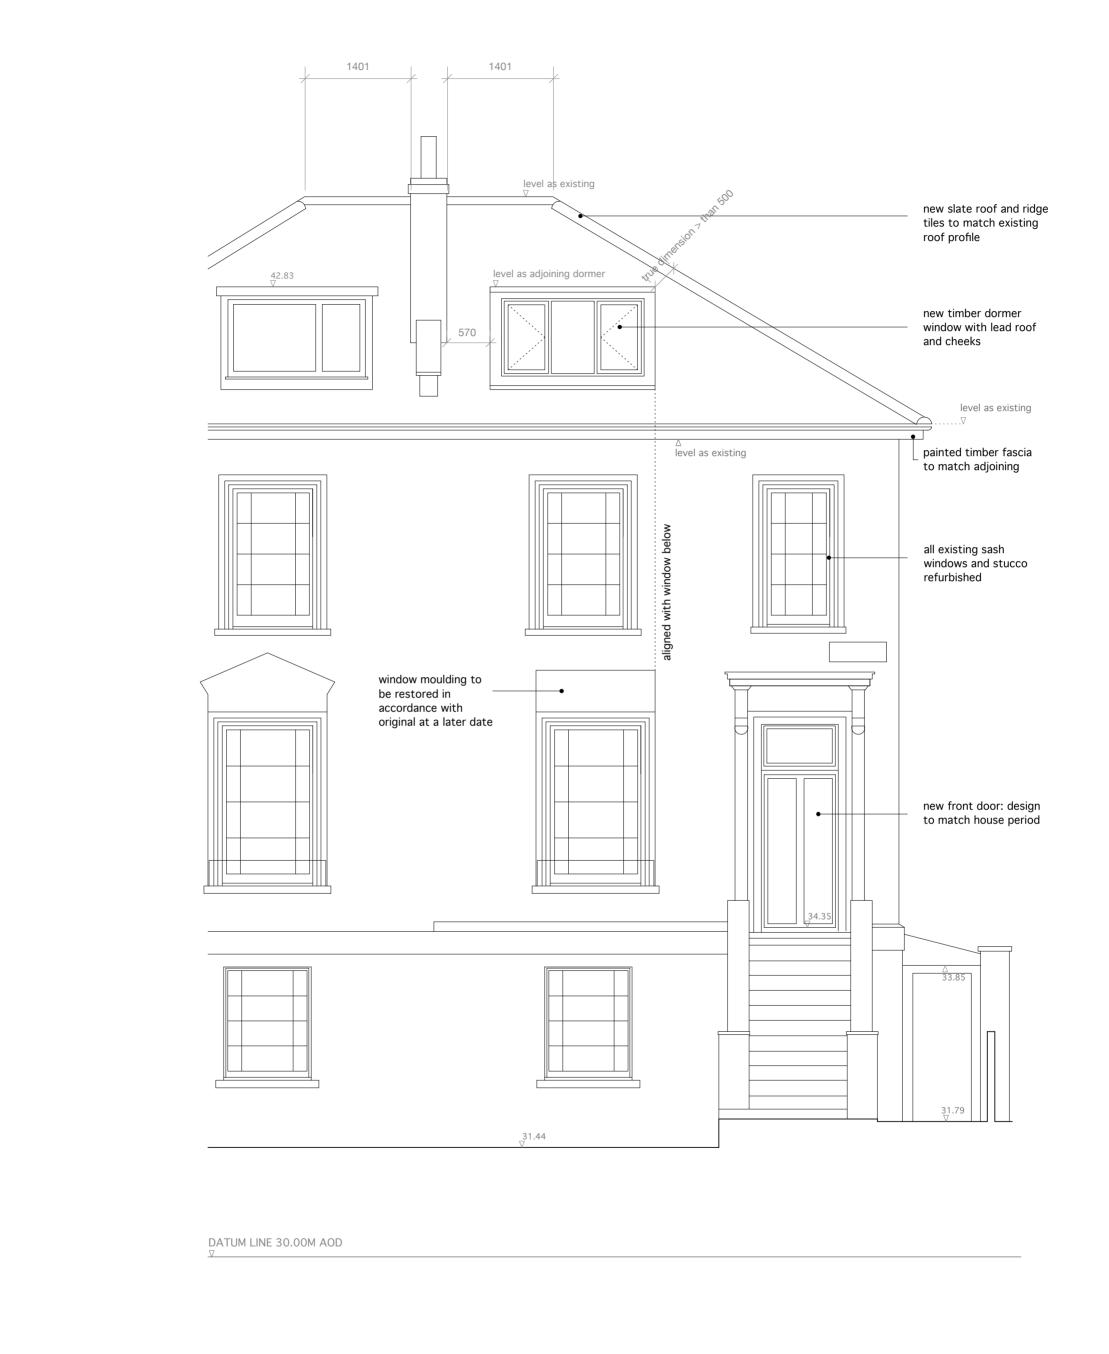

## REVISED PLANNING DRAWING

| IRIS ARGYROPOULOU ARCHITECT        | All differsions to be checked on site and any                                    | Rev. | Date     |                                    | Project: 15 Rochester Square London NW1 9SA Date: DEC 2013 |
|------------------------------------|----------------------------------------------------------------------------------|------|----------|------------------------------------|------------------------------------------------------------|
| 103 Hartington Road London SW8 2HB | errors to be reported immediately to the<br>Architect.<br>Do not scale drawings. | A    | 07.01.14 | Final Planning Application version | Scale @ A3: 1:20 and 1:100                                 |
|                                    |                                                                                  |      |          |                                    | Drawing Title: PROPOSED FRONT ELEVATION DRG No: 01-09      |

DATUM LINE 30.00M AOD  $_{\bigtriangledown}$ 