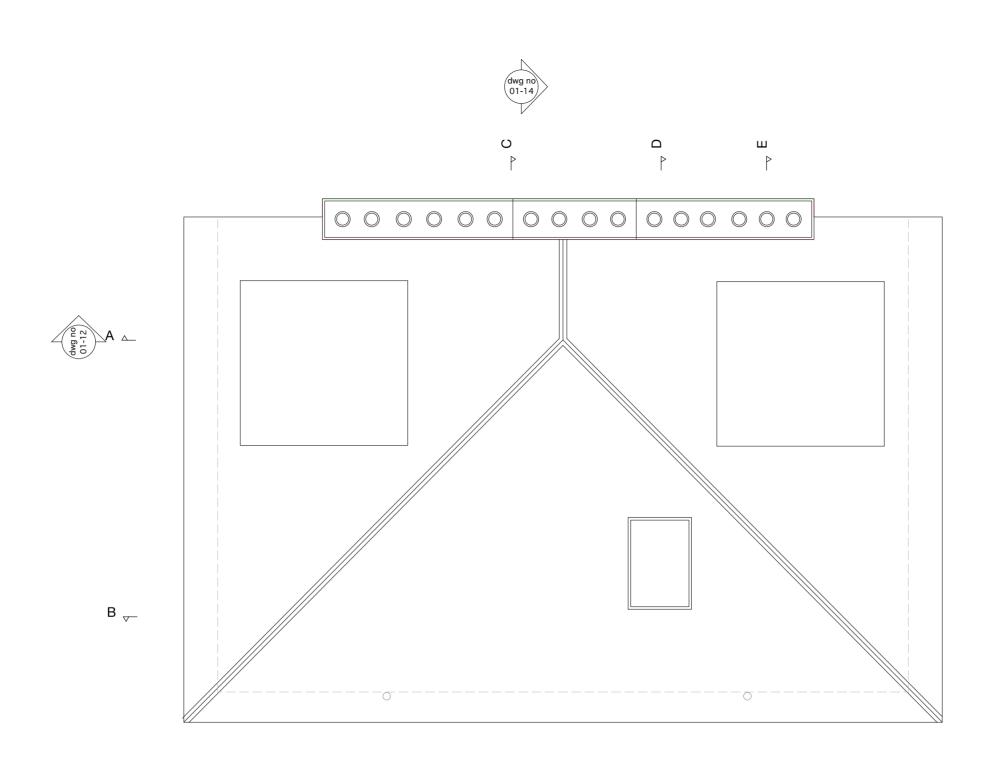

## REVISED PLANNING DRAWING

| IRIS ARGYROPOULOU ARCHITECT                                 | All dimensions to be checked on site and any errors to be reported immediately to the | Rev. | Date     | Description                        | Project: 15 Rochester Square London NW1 9SA Date: DEC 2013 |
|-------------------------------------------------------------|---------------------------------------------------------------------------------------|------|----------|------------------------------------|------------------------------------------------------------|
| 103 Hartington Road London SW8 2HB                          | Architect.<br>Do not scale drawings.                                                  | A    | 07.01.14 | Final Planning Application version | Scale @ A3: 1:20 and 1:100                                 |
| T 020 7720 8139 M 07816812510 E iris.argyropoulou@gmail.com |                                                                                       |      |          |                                    | Drawing Title: PROPOSED REAR ELEVATION DRG No: 01-10       |

### DATUM LINE 30.00M AOD $\nabla$