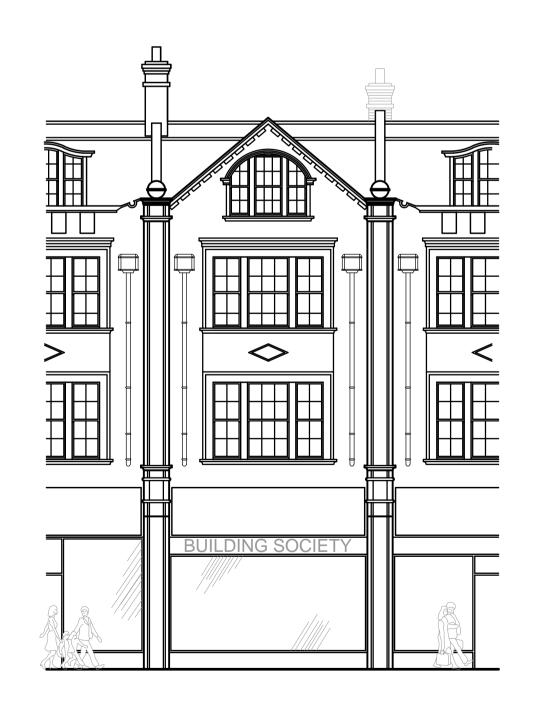

PROPOSED SIDE ELEVATION

PROPOSED FRONT ELEVATION

| ( | ) |  | 5 1 |  |  |  |
|---|---|--|-----|--|--|--|
|   |   |  |     |  |  |  |
|   |   |  |     |  |  |  |

PROPOSED REAR ELEVATION