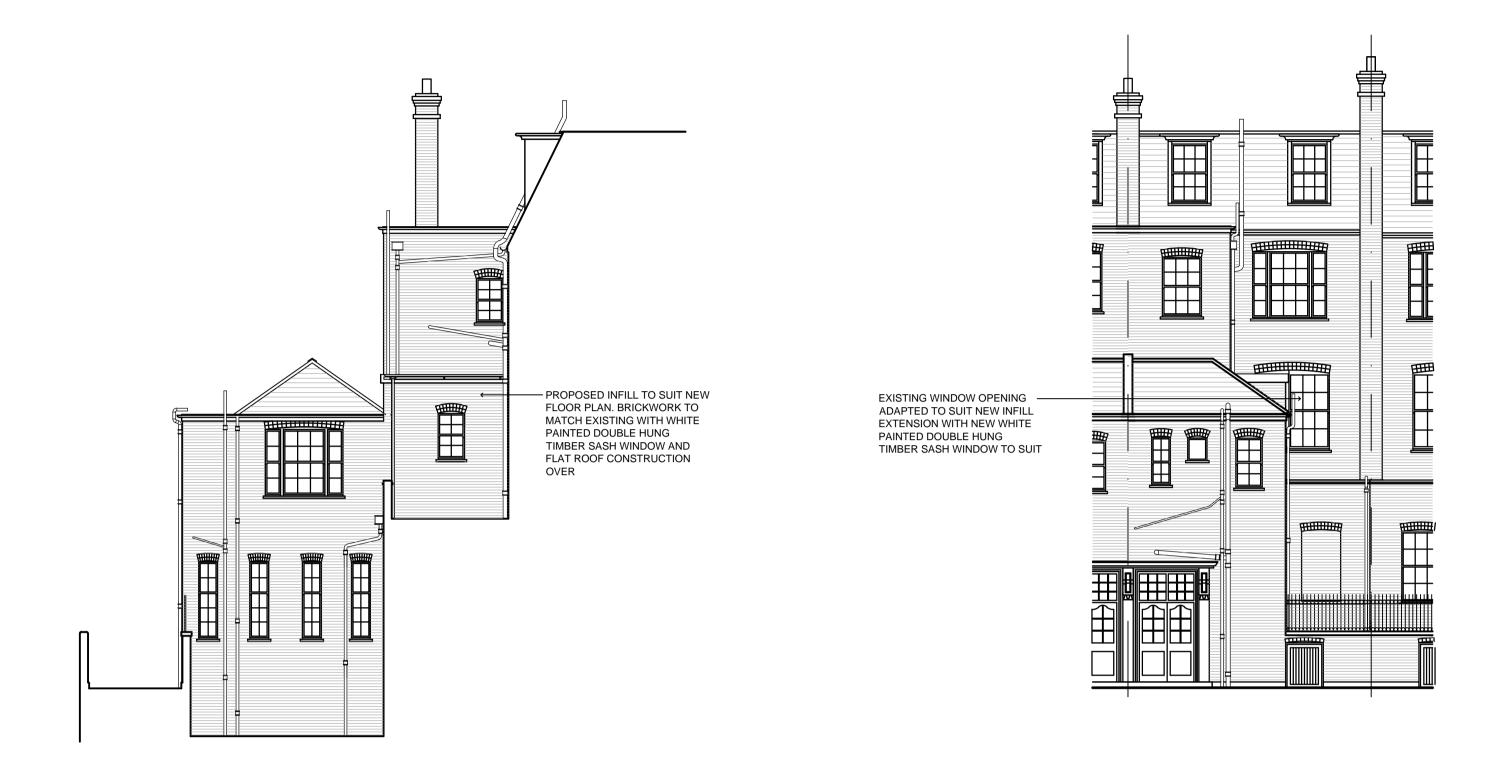

PROPOSED SIDE ELEVATION

PROPOSED FRONT ELEVATION

| ( | ) |  | 5 1 |  |  |  |
|---|---|--|-----|--|--|--|
|   |   |  |     |  |  |  |
|   |   |  |     |  |  |  |

PROPOSED REAR ELEVATION