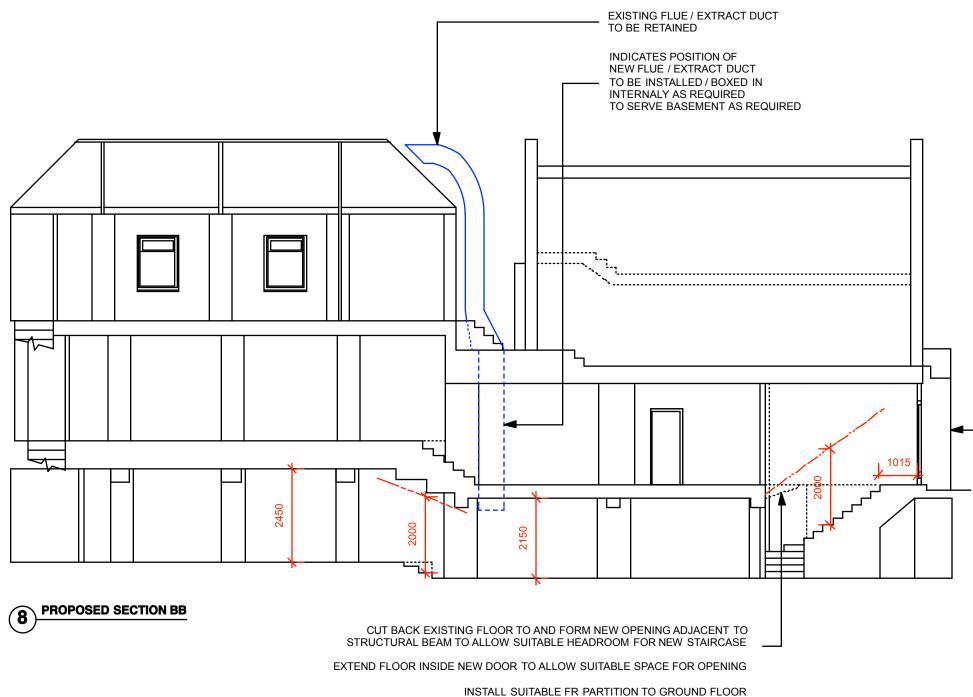

INSTALL SUITABLE FR PARTITION TO GROUND FLOOR LINK PARTITION TO AMENDED SHOPFRONT TO FORM NEW LOBBY AS REQUIRED

INSTALL NEW STAIRCASE TO CONFORM TO CURRENT REGULATIONS

## REATAIN EXISTING SHOPFRONT FRAME AND ROLLER SHUTTER

INSTALL NEW INNER DOOR FRAME AND DOOR TO FORM NEW SEPARATE ENTRANCE TO BASEMENT LEVEL

HAND EXISTING DOOR WITHIN EXISTING FRAME TO OPEN AS INDICATED