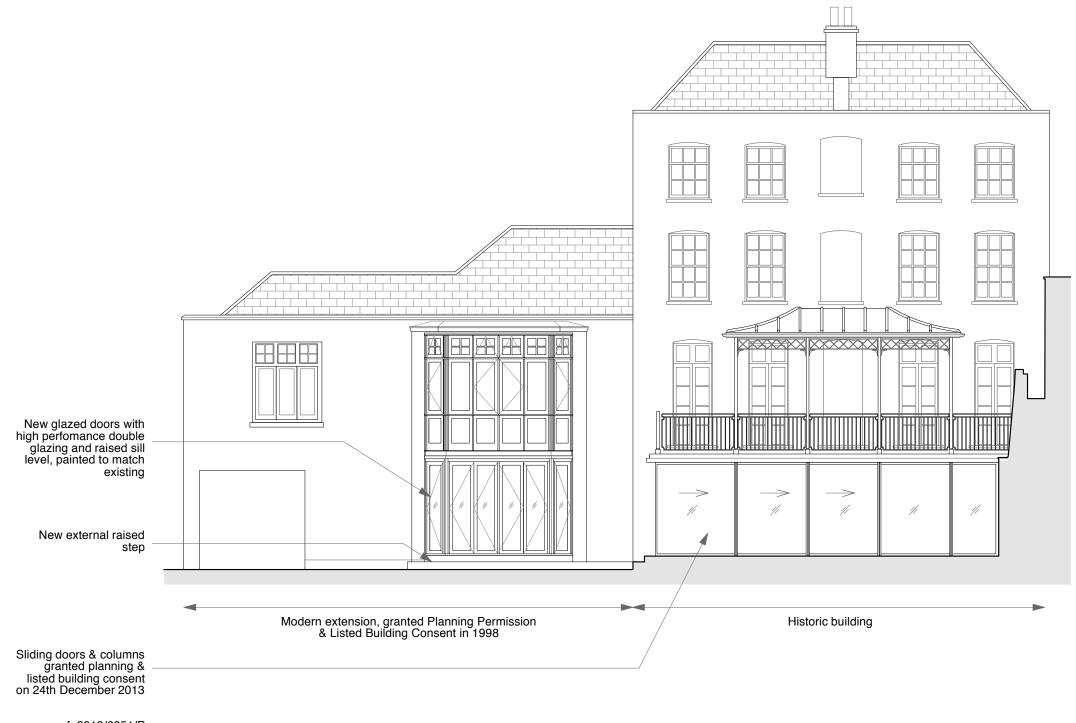

ref: 2013/6351/P & 2013/6460/L

## Scale. -2.0m 3.0m 4.0m 0m 1.0m 5.0m Revisons. Rev A 03.01.2014 Submitted for Listed Building Consent Notes. Do not scale from this drawing Use figured dimensions only •Dimensions shown in millimetres •All dimensions given to finished surfaces •Not to be used as fabrication drawings •Allow for minimum working tolerances ·Verify all dimensions on site Inform Architect of any discrepancies •Refer to Specification/Finishes Schedule

## For Planning

No. Scale Date Project Title

1:100@A3 Dec 2013 84 Highgate West Hill - Basement Rear Elevation As Proposed

HWH-K/PL/16 Rev A