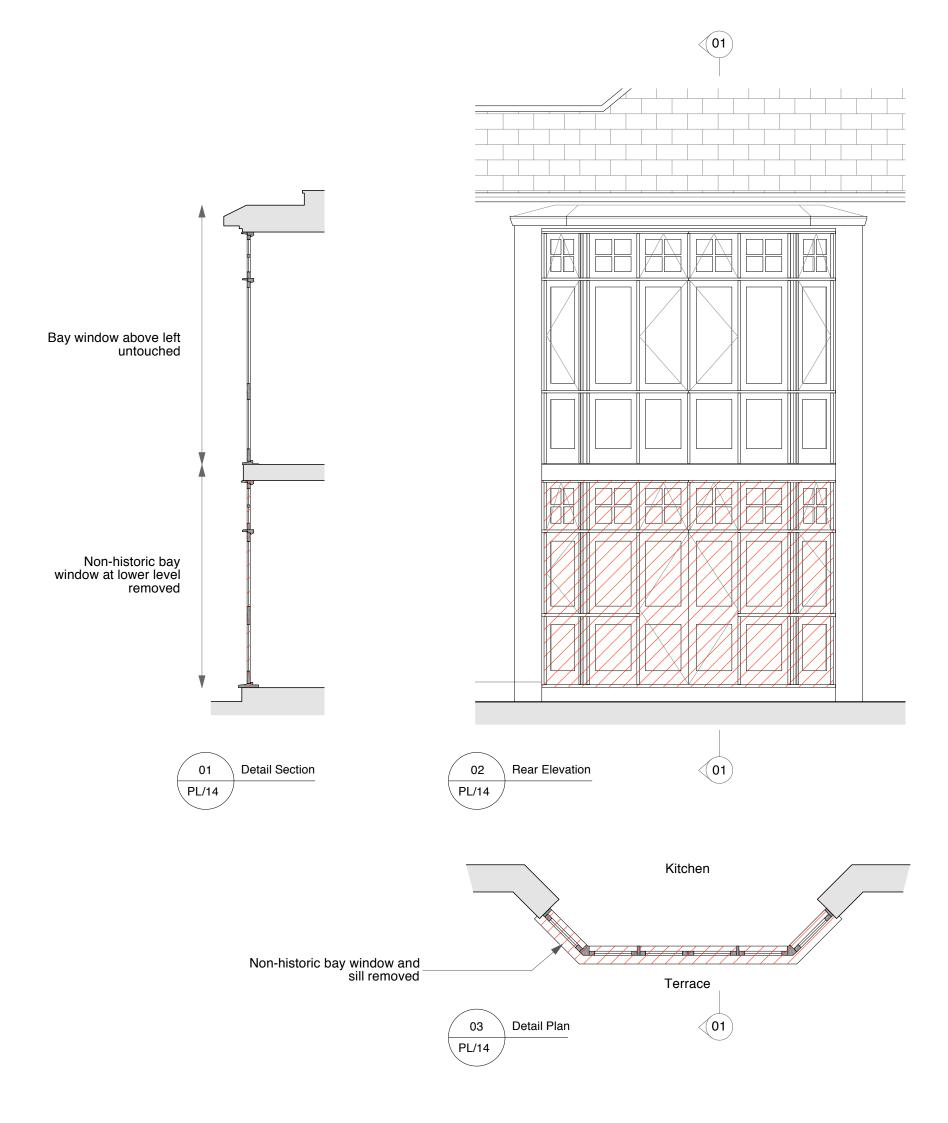

## HWH-K/PL/14 Rev A

1:50@A3 Scale Date Dec 2013

Project 84 Highgate West Hill - Basement

Bay Window Details Title

T +44 (0)20 7251 8888

F +44 (0)20 7251 8080

E info@zmma.com