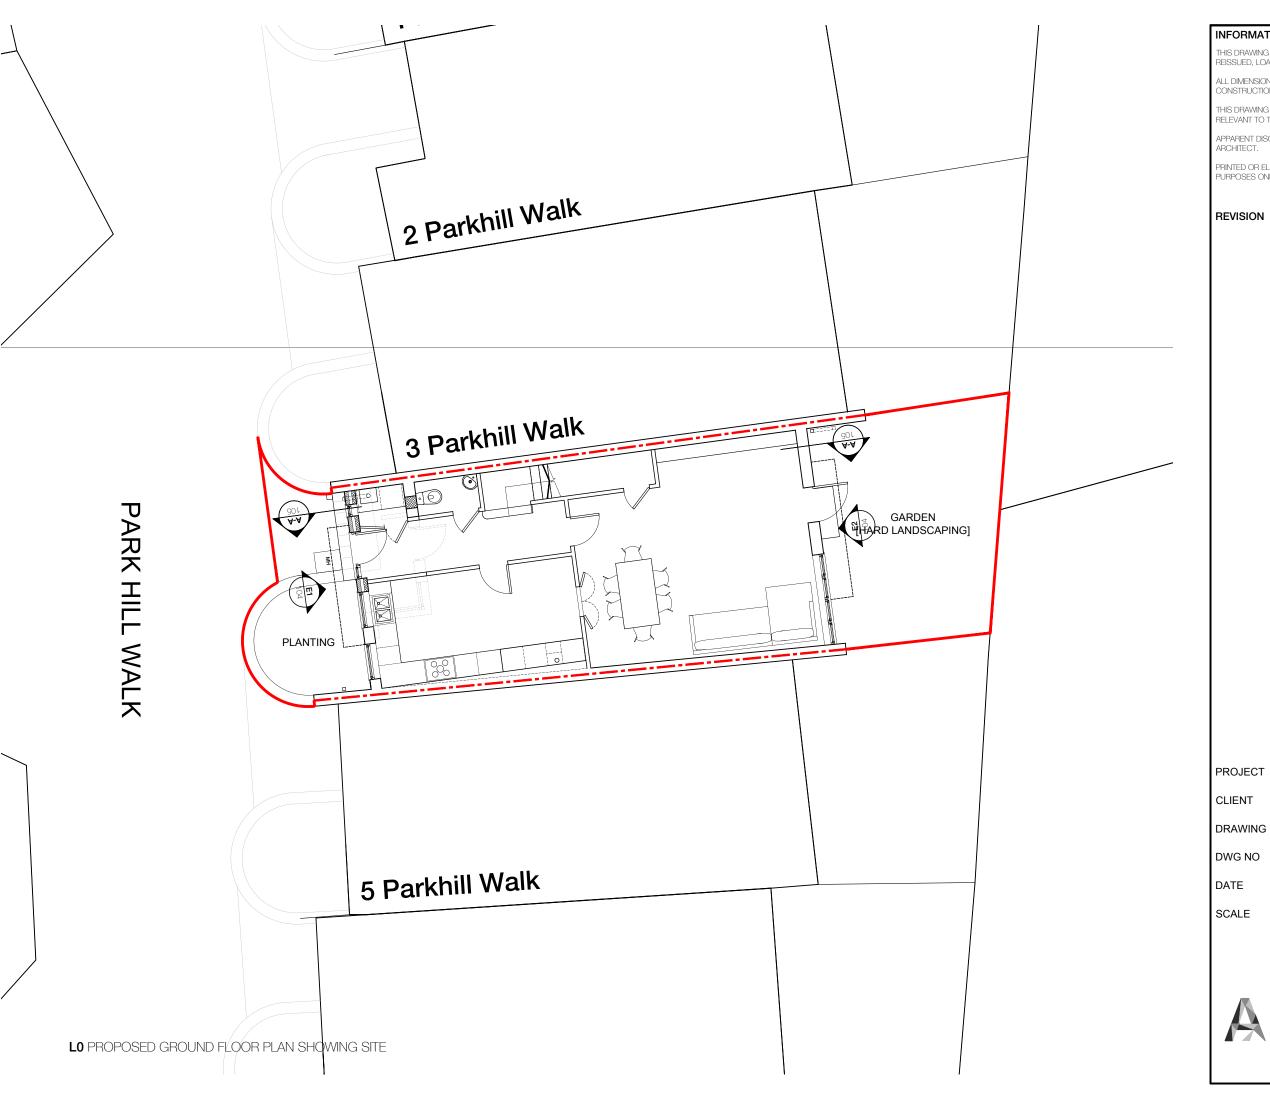

THIS DRAWING IS TO BE READ IN CONJUNCTION WITH ALL OTHER INFORMATION RELEVANT TO THE PROJECT.

APPARENT DISCREPANCIES TO BE BROUGHT TO THE ATTENTION OF THE ARCHITECT.

4 PARKHILL WALK, LONDON, NW3

MR & MRS SAMSON

DRAWING PROPOSED SITE PLAN

DWG NO 7275\_04\_106

13.01.14

1:100 [A3]