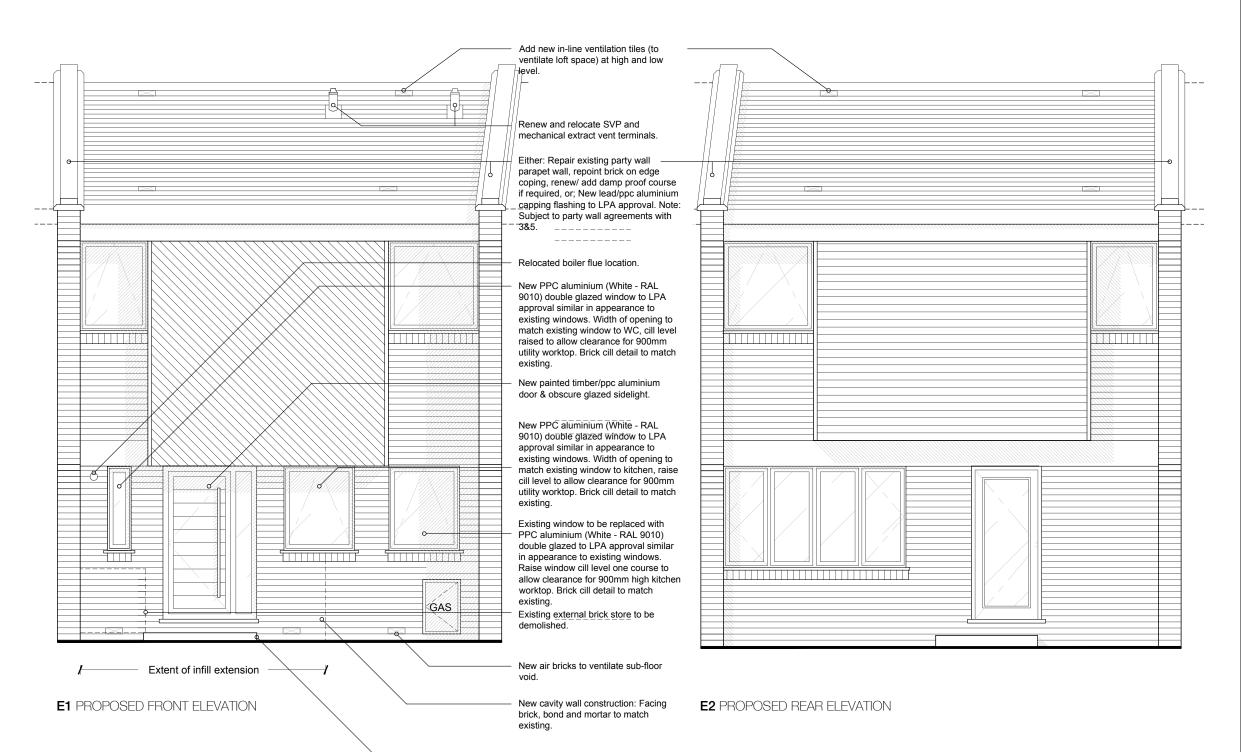

## REVISION

PROJECT 4 PARKHILL WALK, LONDON, NW3

CLIENT MR & MRS SAMSON

**DRAWING** PROPOSED ELEVATIONS

**DWG NO** 7275\_04\_104

**DATE** 13.01.14

SCALE 1:50 [A3]

0 0.5 1 2m