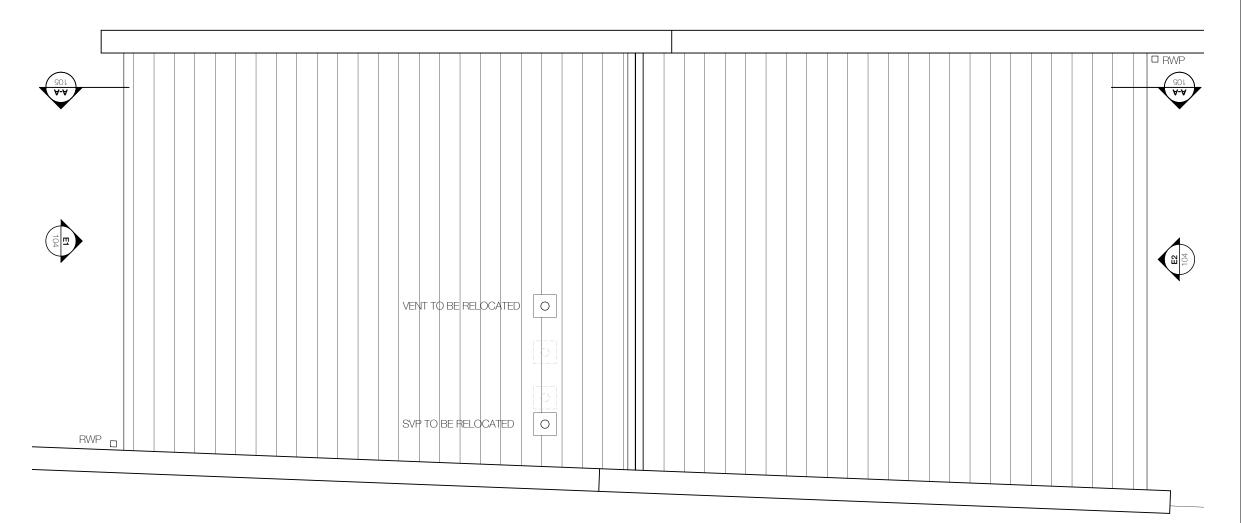

R1 PROPOSED ROOF PLAN

## INFORMATION

THIS DRAWING AND DESIGN IS COPYRIGHT OF THE AUTHOR AND MAY NOT BE REISSUED, LOANED OR COPIED WITHOUT WRITTEN CONSENT.

ALL DIMENSIONS AND SETTING OUT TO BE CONFIRMED ON SITE PRIOR TO CONSTRUCTION AND FABRICATION.

THIS DRAWING IS TO BE READ IN CONJUNCTION WITH ALL OTHER INFORMATION RELEVANT TO THE PROJECT.

APPARENT DISCREPANCIES TO BE BROUGHT TO THE ATTENTION OF THE ARCHITECT.

PRINTED OR ELECTRONIC COPIES OF THIS PLAN CAN BE SCALED FOR PLANNING PURPOSES ONLY.

## REVISION

PROJECT 4 PARKHILL WALK, LONDON, NW3

CLIENT MR & MRS SAMSON

**DRAWING** PROPOSED ROOF PLAN

**DWG NO** 7275\_04\_103

**DATE** 13.01.14

**SCALE** 1:50 [A3]







## Paul Gibbs **Architect**

Studio 14 | 6th Floor Gostin's Building 32-36 Hanover Street | Liverpool | L1 4AL

+