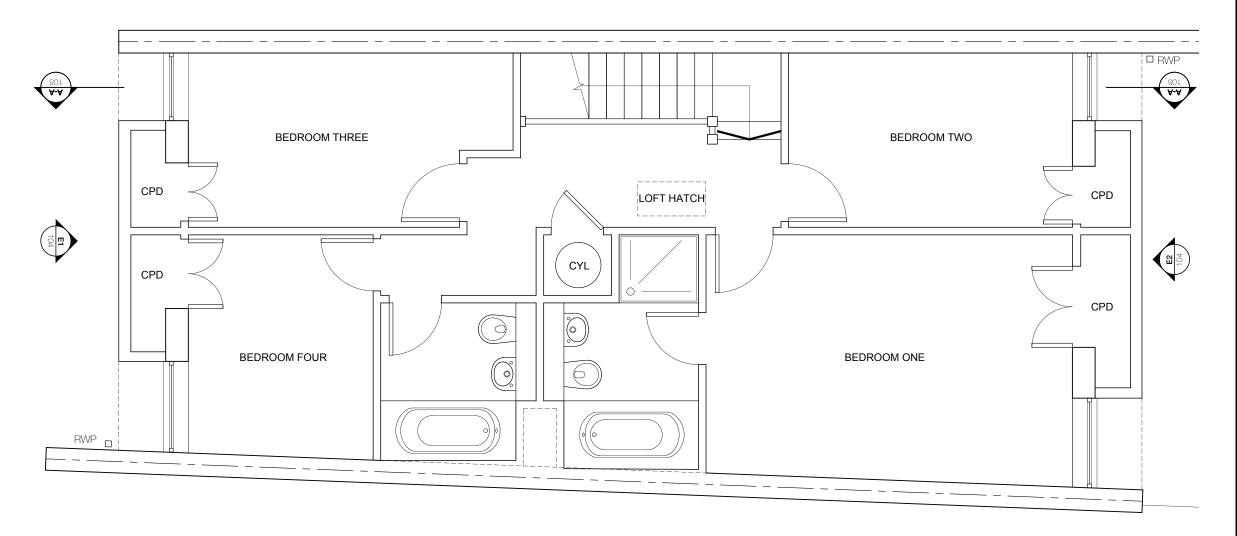

L1 PROPOSED FIRST FLOOR PLAN

CLIENT MR & MRS SAMSON

DRAWING PROPOSED FIRST FLOOR PLAN

**DWG NO** 7275\_04\_102

**DATE** 13.01.14

**SCALE** 1:50 [A3]

Paul Gibbs **Architect** 

Studio 14 | 6th Floor Gostin's Building 32-36 Hanover Street | Liverpool | L1 4AL