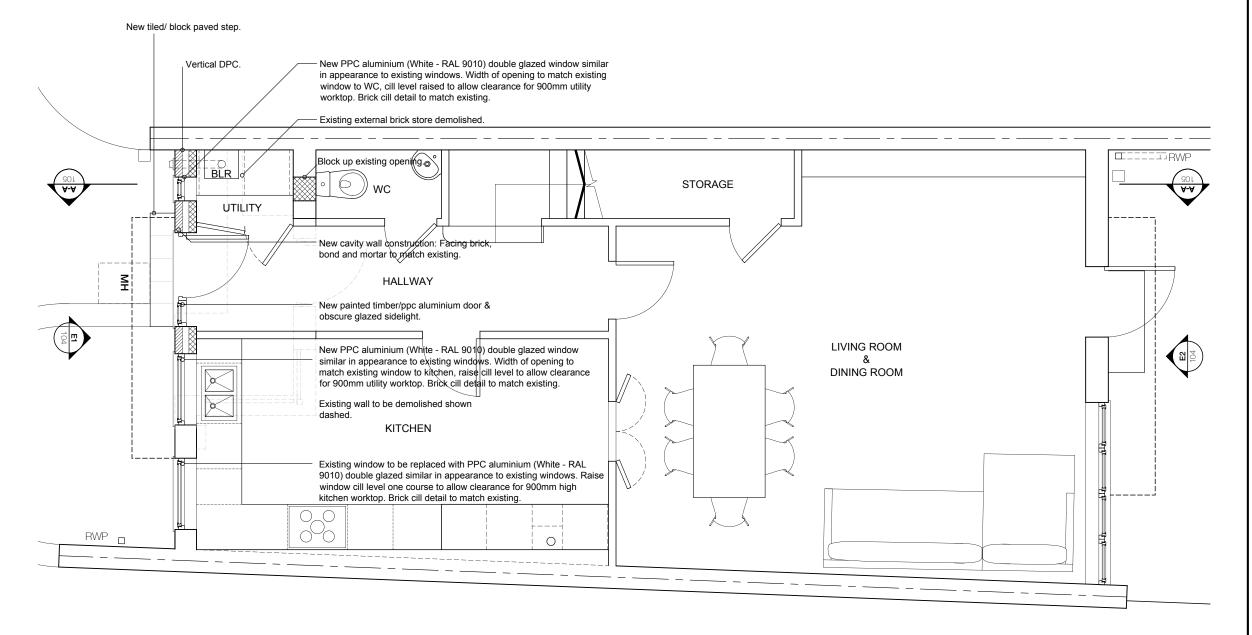

LO PROPOSED GROUND FLOOR PLAN

## REVISION

| PROJECT | 4 PARKHILL WALK, LONDON, NW3                                                                  |
|---------|-----------------------------------------------------------------------------------------------|
| CLIENT  | MR & MRS SAMSON                                                                               |
| DRAWING | PROPOSED GROUND FLOOR PLAN                                                                    |
| DWG NO  | 7275_04_101                                                                                   |
| DATE    | 13.01.14                                                                                      |
| SCALE   | 1:50 [A3]                                                                                     |
|         | 0 0.5 1 2m                                                                                    |
| A       | Paul Gibbs Architect                                                                          |
|         | 32-36 Hanover Street   Liverpool   L1 4AL<br>+44 [0] 786 333 6087   paulandrewgibbs@gmail.com |