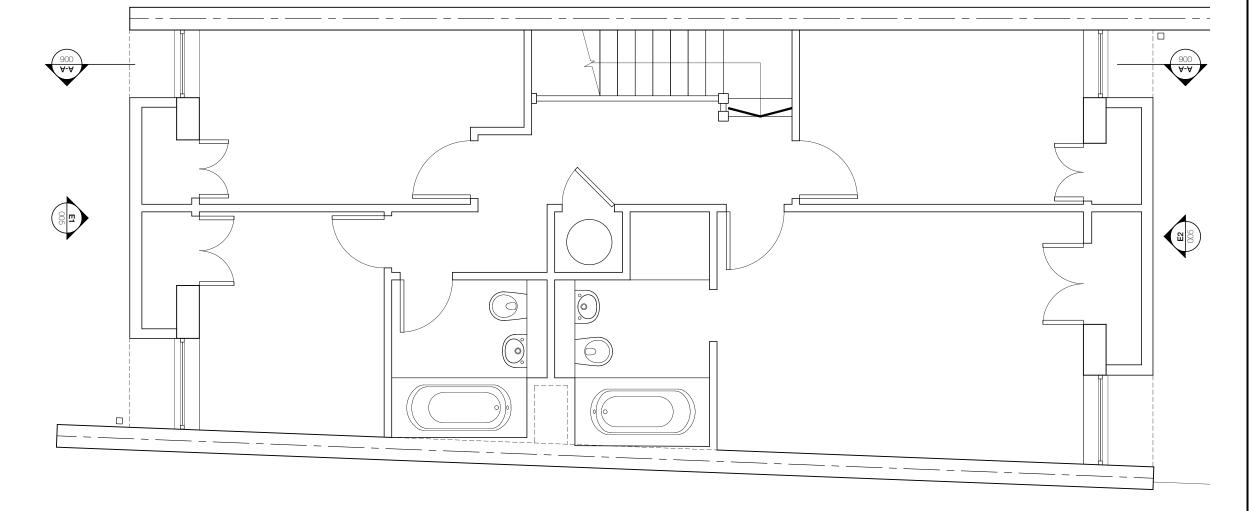

L1 EXISTING FIRST FLOOR PLAN

## REVISION

| PROJECT    | 4 PARKHILL WALK, LONDON, NW3                                                                                        |
|------------|---------------------------------------------------------------------------------------------------------------------|
| CLIENT     | MR & MRS SAMSON                                                                                                     |
| DRAWING    | EXISTING FIRST FLOOR PLAN                                                                                           |
| DWG NO     | 7275_04_003                                                                                                         |
| DATE       | 13.01.14                                                                                                            |
| SCALE      | 1:50 [A3]                                                                                                           |
| $\bigcirc$ | 0 0.5 1 2m                                                                                                          |
| A          | Paul Gibbs <b>Architect</b><br>Studio 14   6th Floor Gostin's Building<br>32-36 Hanover Street   Liverpool   L1 4AL |