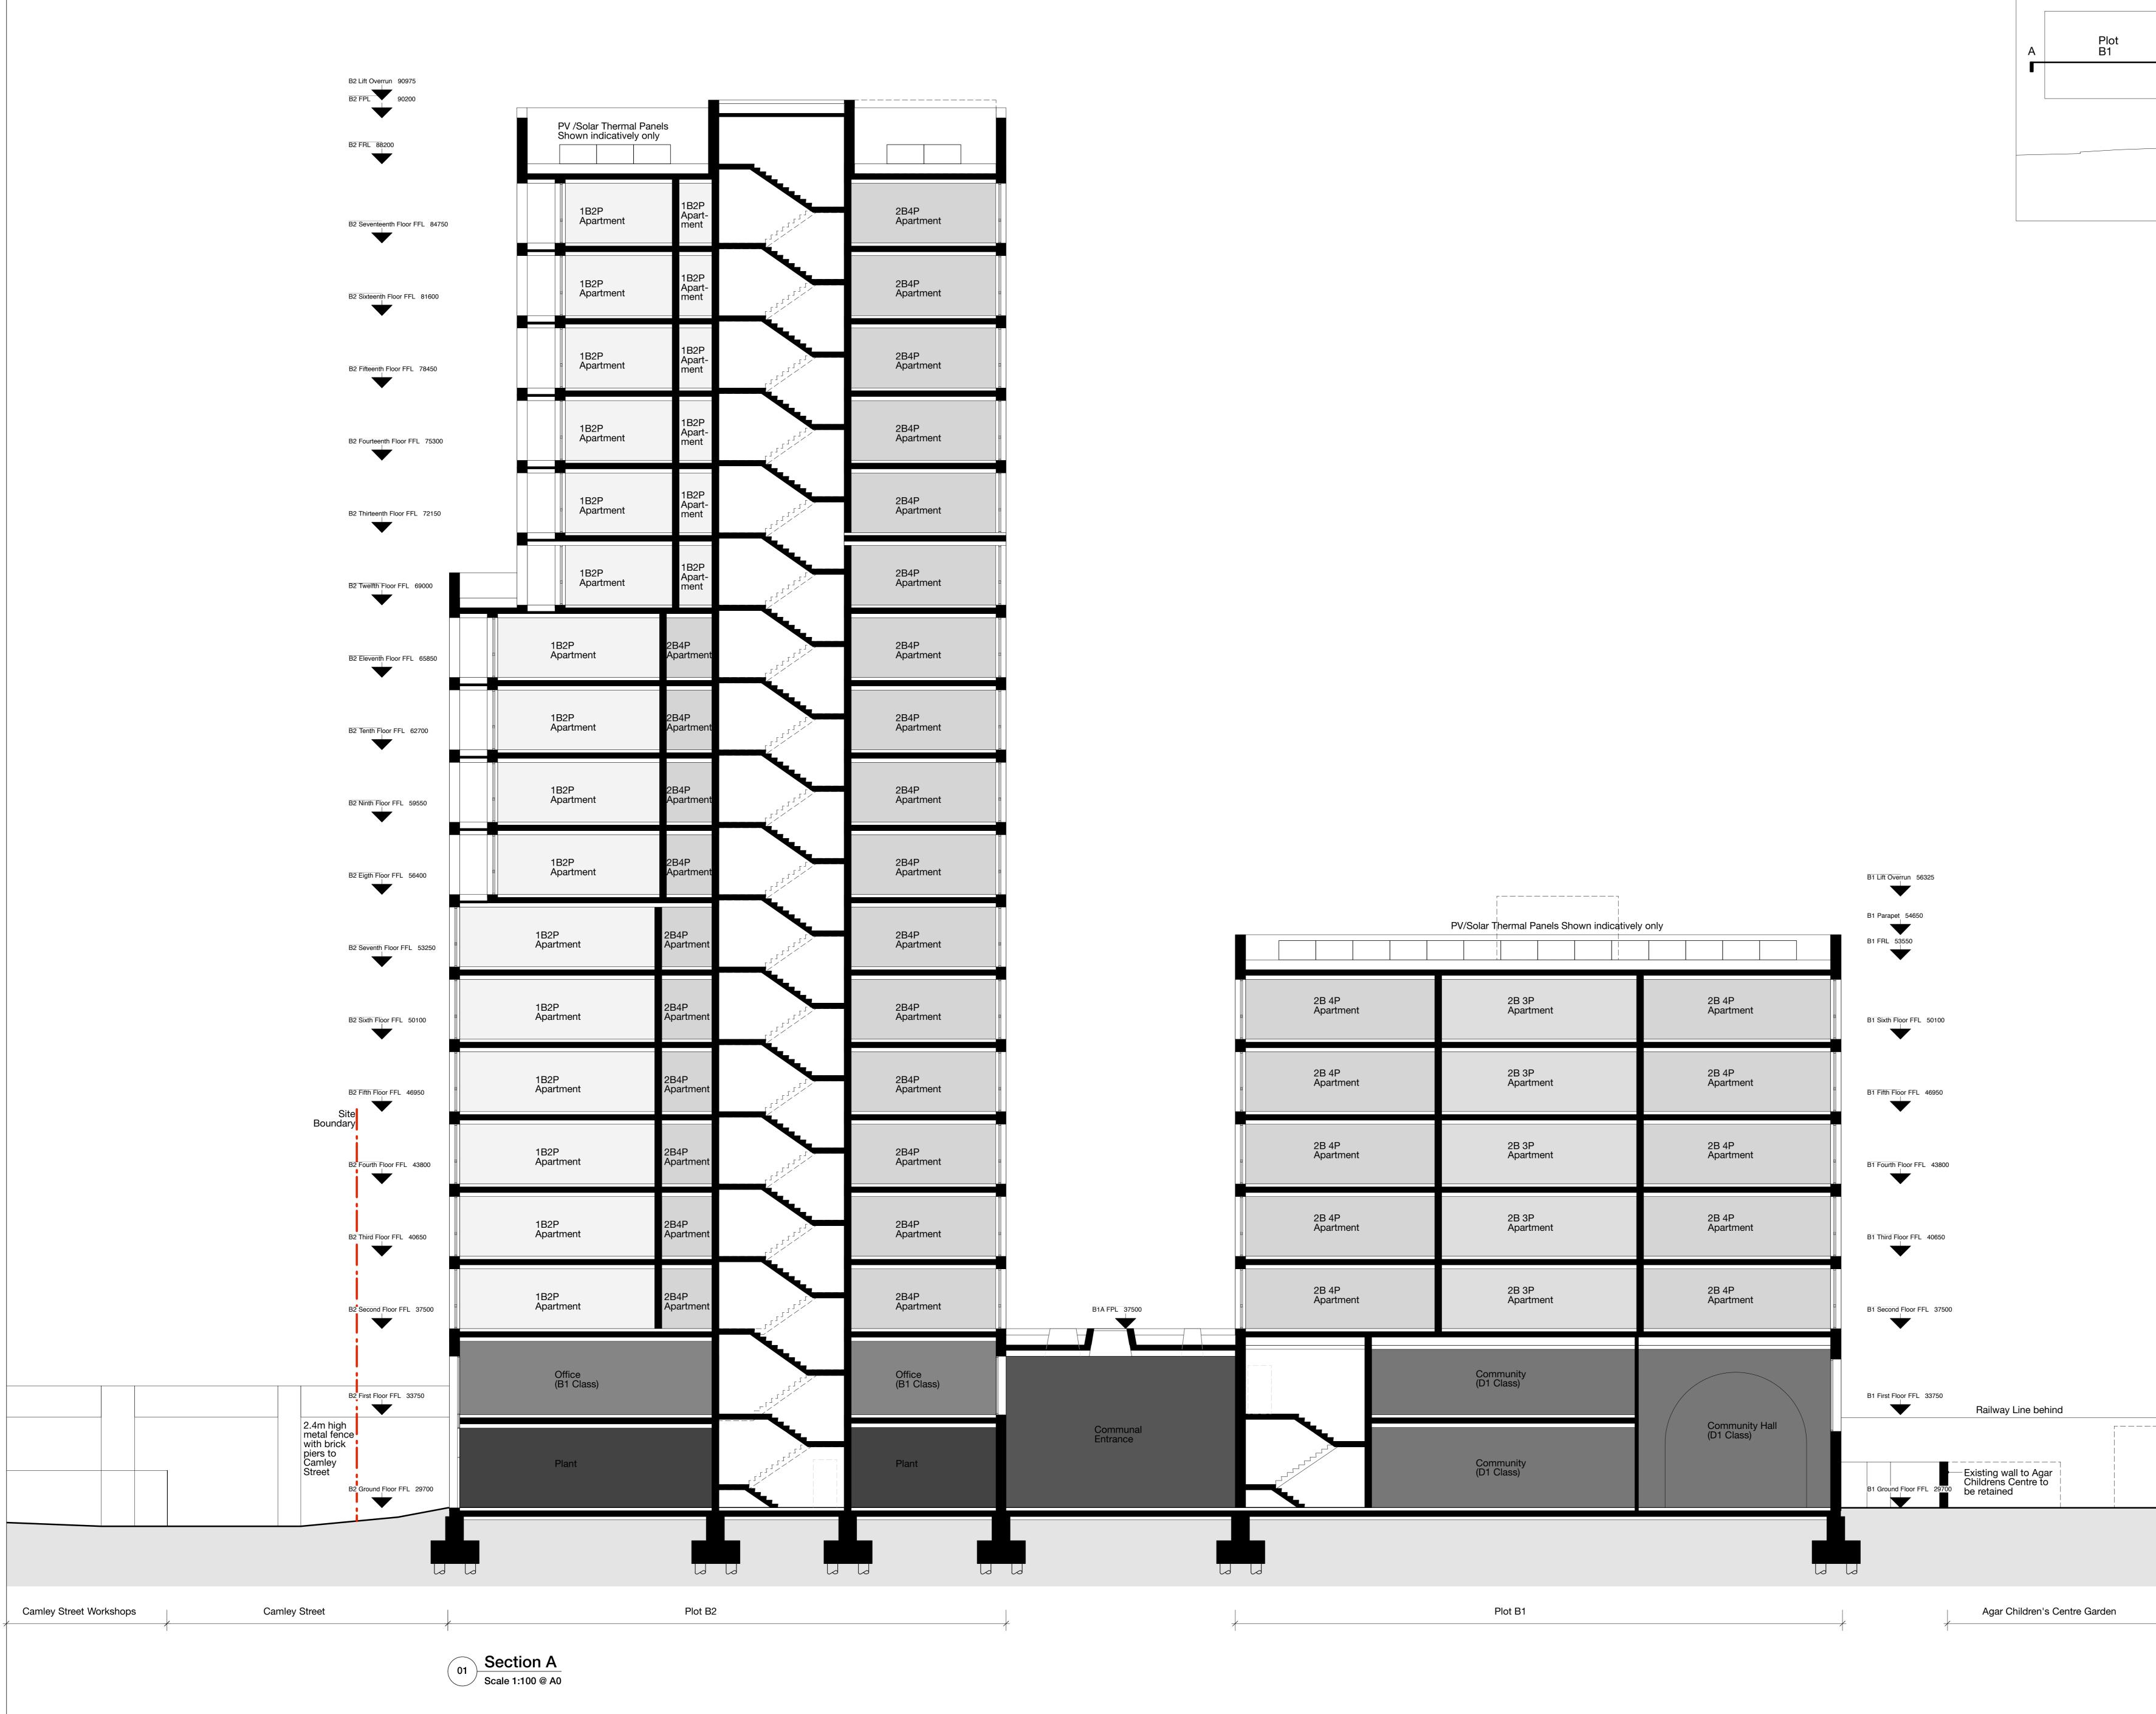

## Hawkins\Brown

159 St John Streetmail@Londonhawkinsbrown.comEC1V 4QJwww.020 7336 8030thawkinsbrown.com

Project Agar Grove Estate Regeneration

Drawing Plot B Proposed Long Section A

| Scale @A0 (@A3)        | Date         |  |  |
|------------------------|--------------|--|--|
| 1:100                  | January 2014 |  |  |
| Drawn by               | Checked by   |  |  |
| JW                     | EC           |  |  |
| Job Number             | Status       |  |  |
| HB1423                 | Planning     |  |  |
| Drawing No. & Revision |              |  |  |
| 1423_DWG_PlotB_00_230  |              |  |  |