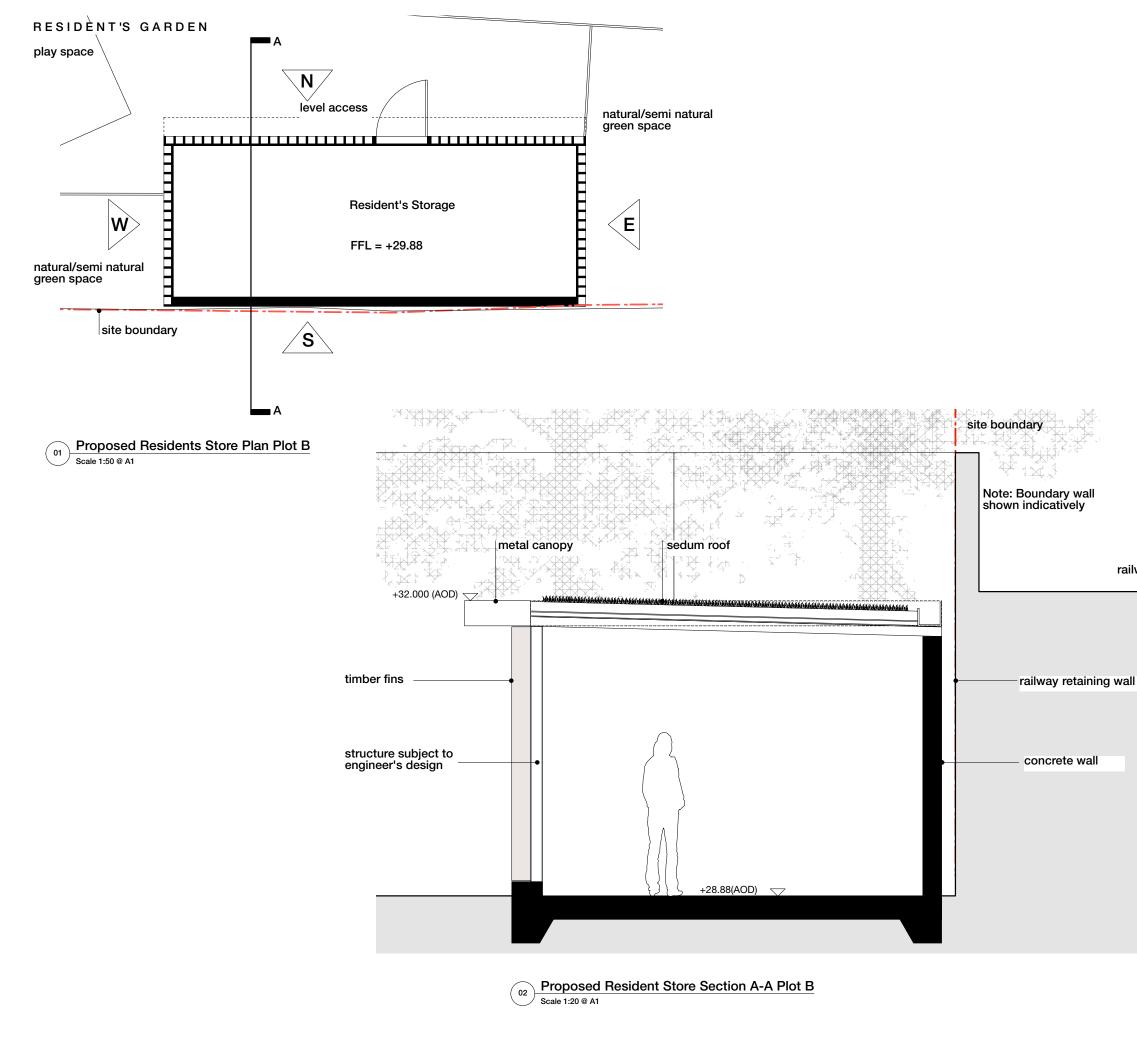

railway line

Copyright Hawkins Brown Architects LLP

No implied license exists. This drawing should not be used to calculate areas for the purposes of valuation. Do not scale this drawing. All dimensions to be checked on site by the contractor and such dimensions to be their responsibility. All work must comply with relevant British Standards and Building Regulations requirements. Drawing errors and omissions to be reported to the architect.

## Project Agar Grove Estate Regeneration

Drawing Plot B

Proposed Resident's Store Details

| Scale @A1 (@A3)        | Date         |
|------------------------|--------------|
| Varies                 | January 2014 |
| Drawn by               | Checked by   |
| EC                     | EC           |
| Job Number             | Status       |
| HB1423                 | Planning     |
| Drawing No. & Revision |              |
| 1423_DWG_PlotB_90_002  |              |