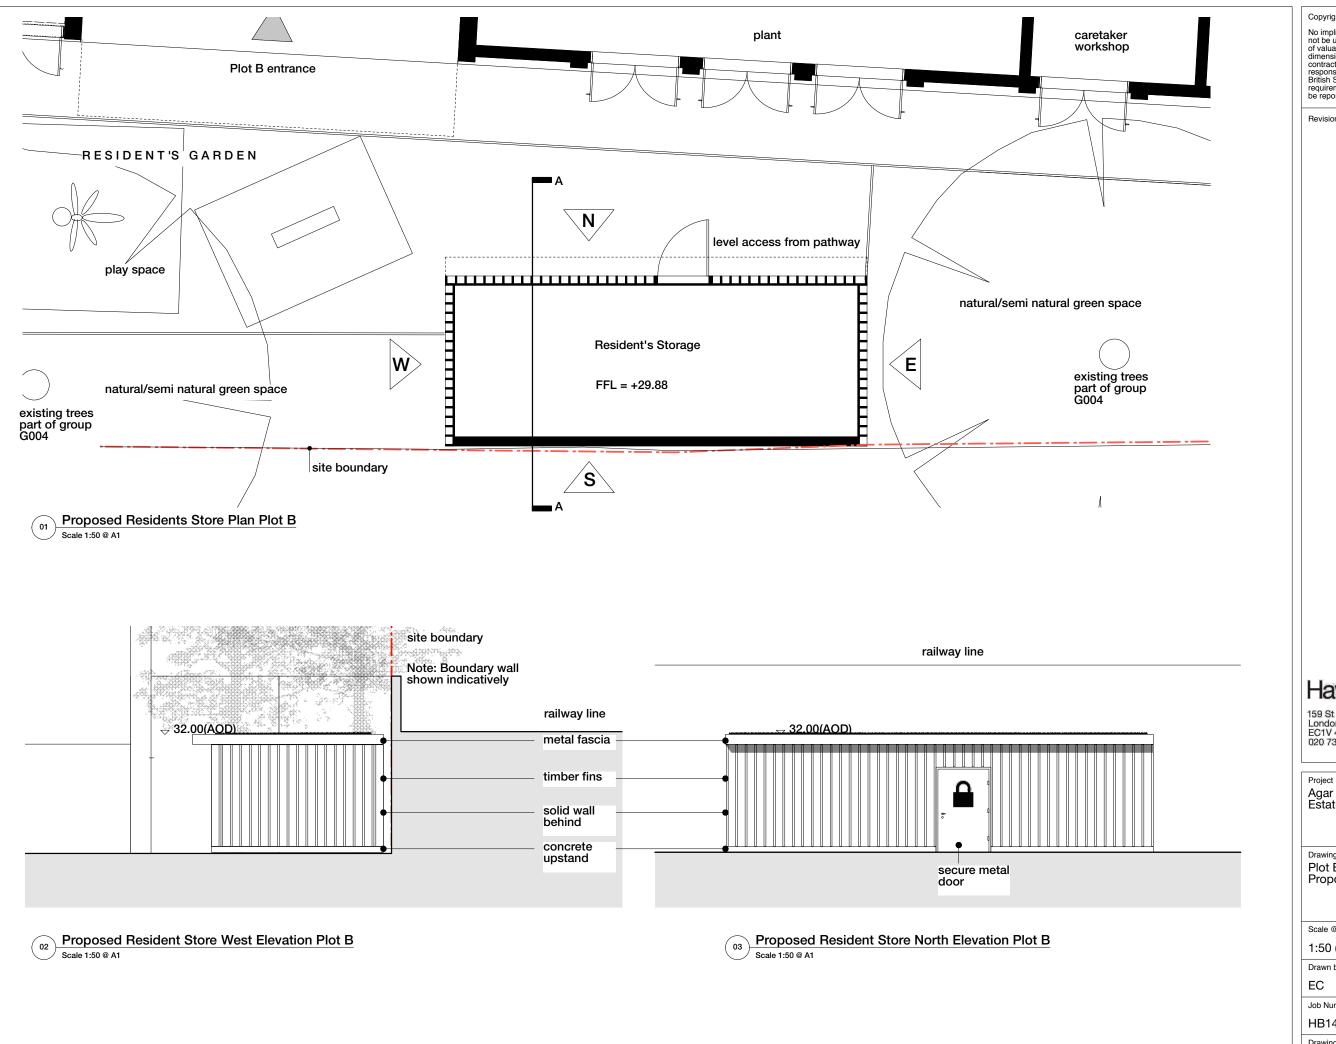

## Hawkins\Brown

hawkinsbrown.com

159 St John Street London EC1V 4QJ 020 7336 8030t

www. hawkinsbrown.com

Agar Grove Estate Regeneration

Drawing Plot B

Proposed Resident's Store Details

| Scale @A1 (@A3) | Date         |
|-----------------|--------------|
| 1:50 (1:100)    | January 2014 |
| Drawn by        | Checked by   |
| EC              | EC           |
| Job Number      | Status       |
| HB1423          | Planning     |