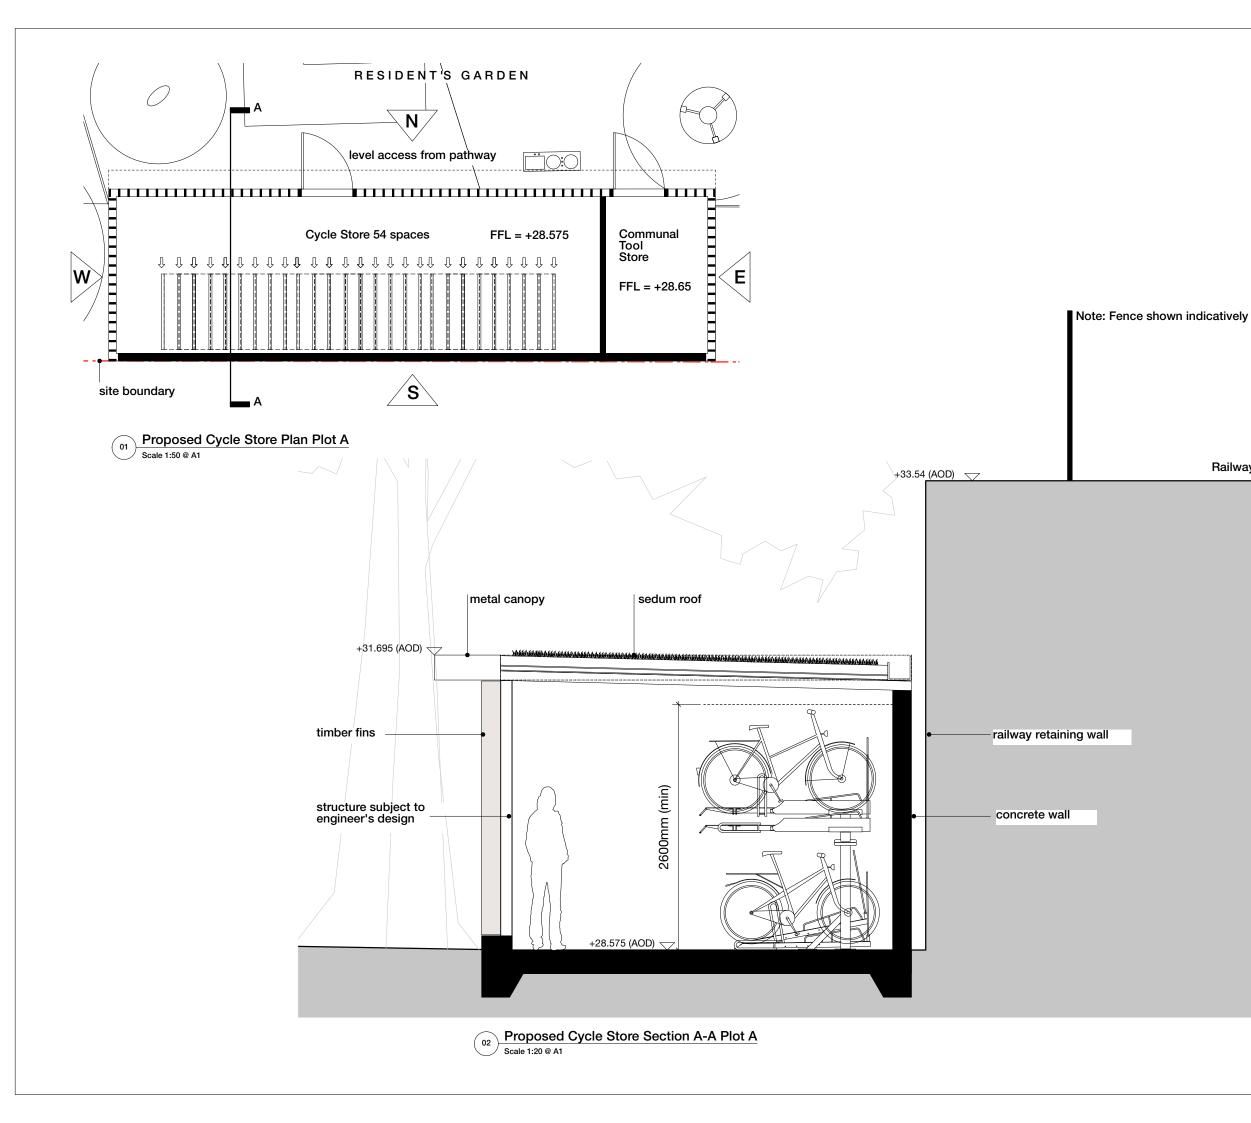

Copyright Hawkins Brown Architects LLP No implied license exists. This drawing should not be used to calculate areas for the purposes of valuation. Do not scale this drawing. All dimensions to be checked on site by the contractor and such dimensions to be their responsibility. All work must comply with relevant British Standards and Building Regulations requirements. Drawing errors and omissions to be reported to the architect. Revisions Railway Hawkins\Brown 159 St John Street mail@ London EC1V 4QJ 020 7336 8030t hawkinsbrown.com www. hawkinsbrown.com Project Agar Grove Estate Regeneration Drawing Plot A Proposed Cycle Store Details Scale @A1 (@A3) Date Varies January 2014 Drawn by Checked by EC EC Job Number Status HB1423 Planning Drawing No. & Revision 1423\_DWG\_PlotA\_90\_002