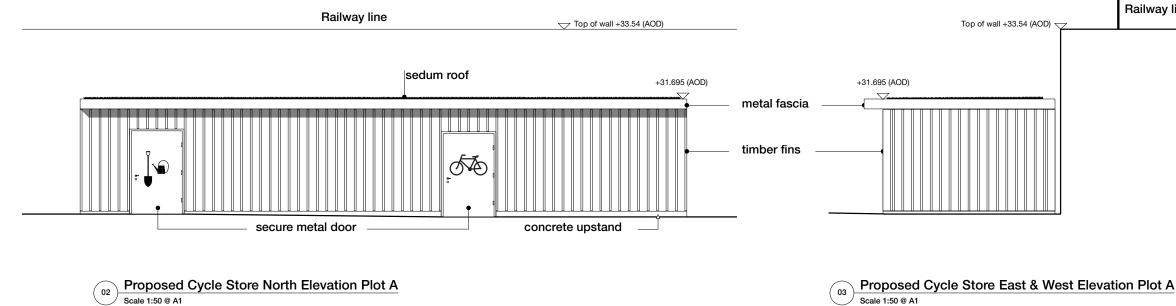

Railway line

Copyright Hawkins Brown Architects LLP

No implied license exists. This drawing should not be used to calculate areas for the purposes of valuation. Do not scale this drawing. All dimensions to be checked on site by the contractor and such dimensions to be their responsibility. All work must comply with relevant British Standards and Building Regulations requirements. Drawing errors and omissions to be reported to the architect.

## Project Agar Grove Estate Regeneration

Drawing Plot A Proposed Cycle Store Details

| Scale @A1 (@A3)        | Date         |
|------------------------|--------------|
| 1:50 (1:100)           | January 2014 |
| Drawn by               | Checked by   |
| EC                     | EC           |
| Job Number             | Status       |
| HB1423                 | Planning     |
| Drawing No. & Revision |              |
| 1423_DWG_PlotA_90_001  |              |