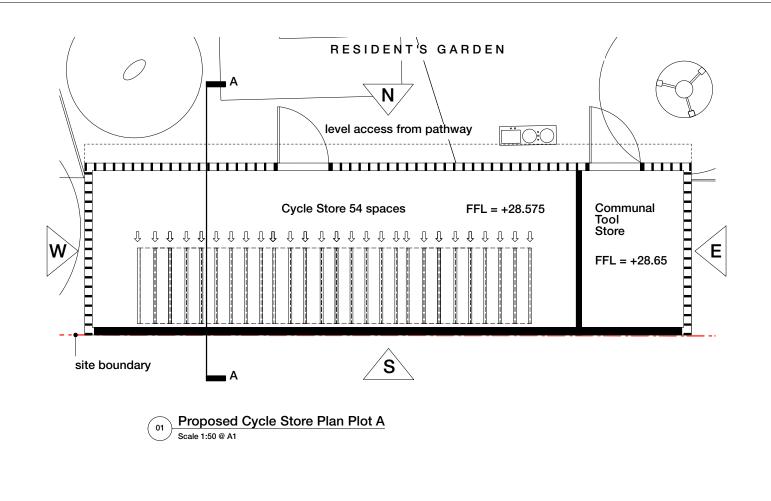

## Project Agar Grove Estate Regeneration

Drawing Plot A Proposed Cycle Store Details

| Scale @A1 (@A3)        | Date         |
|------------------------|--------------|
| 1:50 (1:100)           | January 2014 |
| Drawn by               | Checked by   |
| EC                     | EC           |
| Job Number             | Status       |
| HB1423                 | Planning     |
| Drawing No. & Revision |              |
| 1423_DWG_PlotA_90_001  |              |