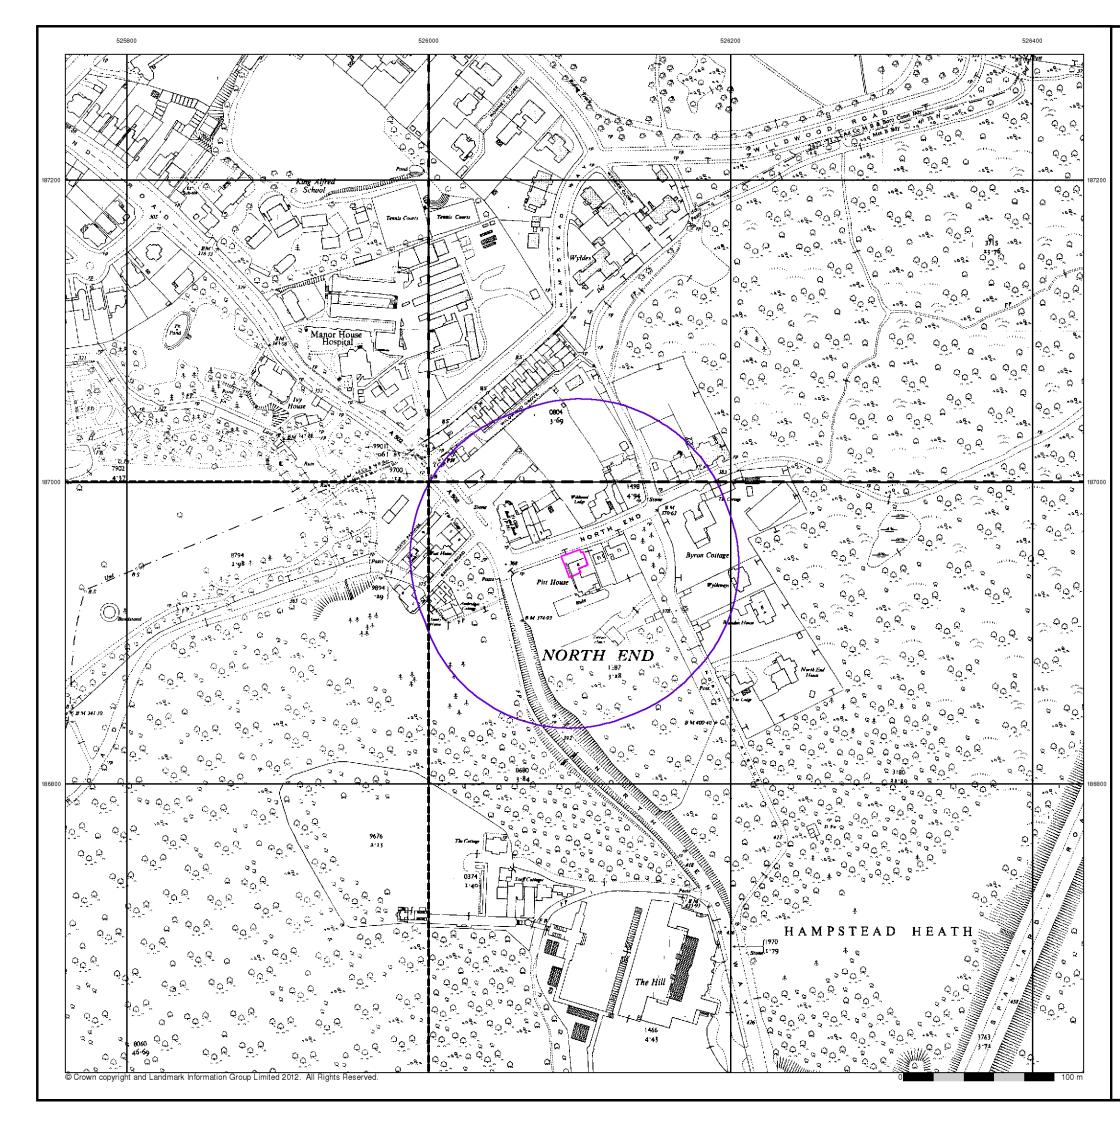

# Ordnance Survey Plan Published 1953 - 1955 Source map scale - 1:2,500

The historical maps shown were reproduced from maps predominantly held at the scale adopted for England, Wales and Scotland in the 1840's. In 1854 the 1:2,500 scale was adopted for mapping urban areas and by 1896 it covered the whole of what were considered to be the cultivated parts of Great Britain. The published date given below is often some years later than the surveyed date. Before 1938, all OS maps were based on the Cassini Projection, with independent surveys of a single county or group of counties, giving rise to significant inaccuracies in outlying areas.

### Historical Map - Segment A13

### **Order Details**

| Order Number:            | 37783849_1_1   |
|--------------------------|----------------|
| Customer Ref:            | CG/5924        |
| National Grid Reference: | 526100, 186950 |
| Slice:                   | A              |
| Site Area (Ha):          | 0.02           |
| Search Buffer (m):       | 100            |