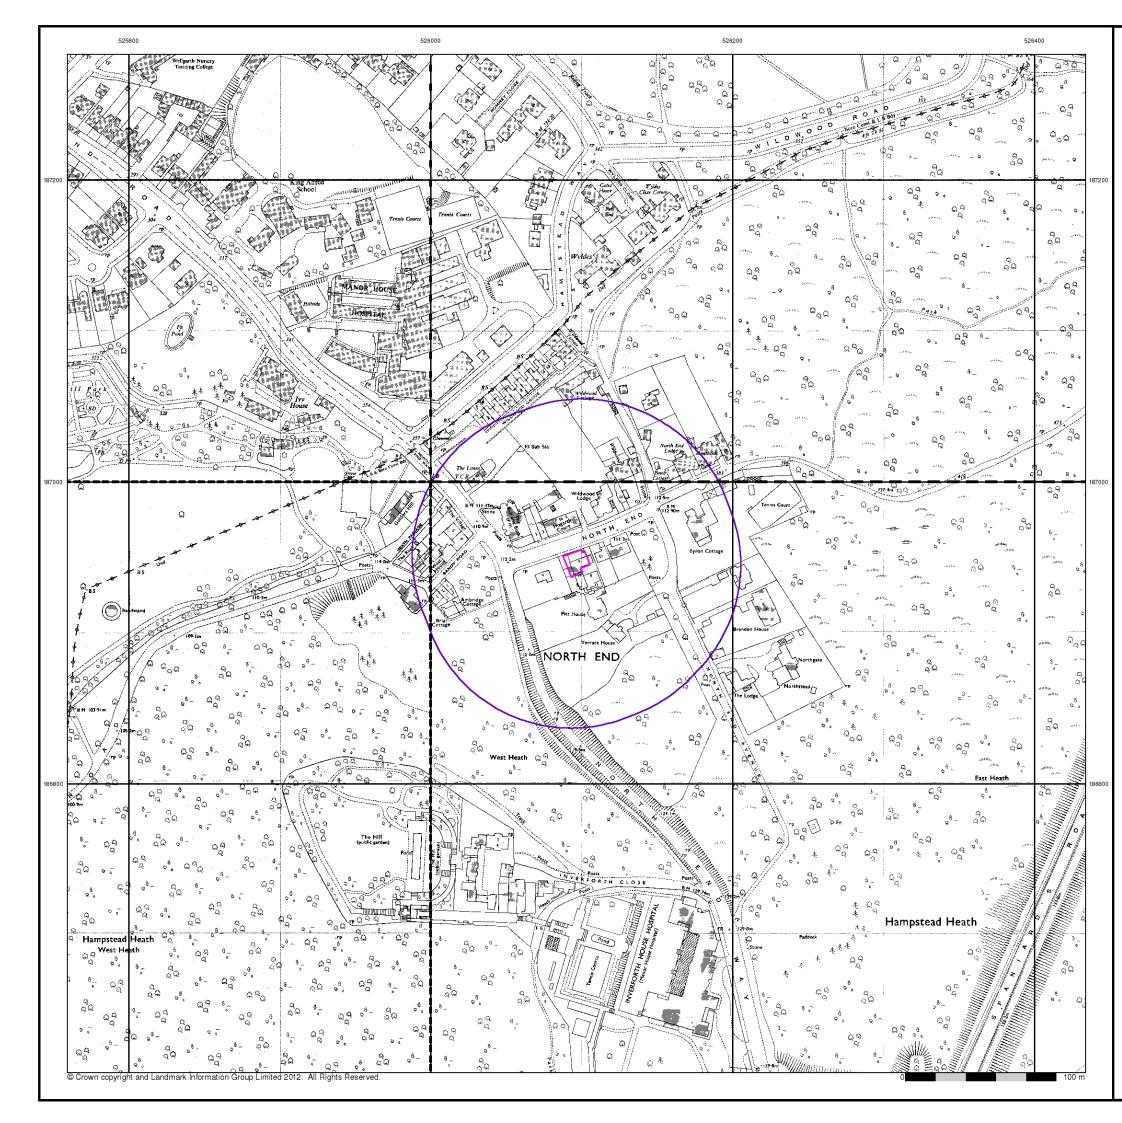

# Ordnance Survey Plan Published 1953 - 1955 Source map scale - 1:2,500

The historical maps shown were reproduced from maps predominantly held at the scale adopted for England, Wales and Scotland in the 1840's. In 1854 the 1:2,500 scale was adopted for mapping urban areas and by 1896 it covered the whole of what were considered to be the cultivated parts of Great Britain. The published date given below is often some years later than the surveyed date. Before 1938, all OS maps were based on the Cassini Projection, with independent surveys of a single county or group of counties, giving rise to significant inaccuracies in outlying areas.

### Map Name(s) and Date(s)

### Historical Map - Segment A13

### **Order Details**

| Order Number:            | 37783849_1_1   |
|--------------------------|----------------|
| Customer Ref:            | CG/5924        |
| National Grid Reference: | 526100, 186950 |
| Slice:                   | A              |
| Site Area (Ha):          | 0.02           |
| Search Buffer (m):       | 100            |

### Site Details

Hogarth House, North End, LONDON, NW3 7HL

0844 844 9952 0844 844 9951 www.envirocheck.co.uł

Tel: Fax:

Web

| Order Number:            | 37783849_1_1   |
|--------------------------|----------------|
| Customer Ref:            | CG/5924        |
| National Grid Reference: | 526100, 186950 |
| Slice:                   | A              |
| Site Area (Ha):          | 0.02           |
| Search Buffer (m):       | 100            |