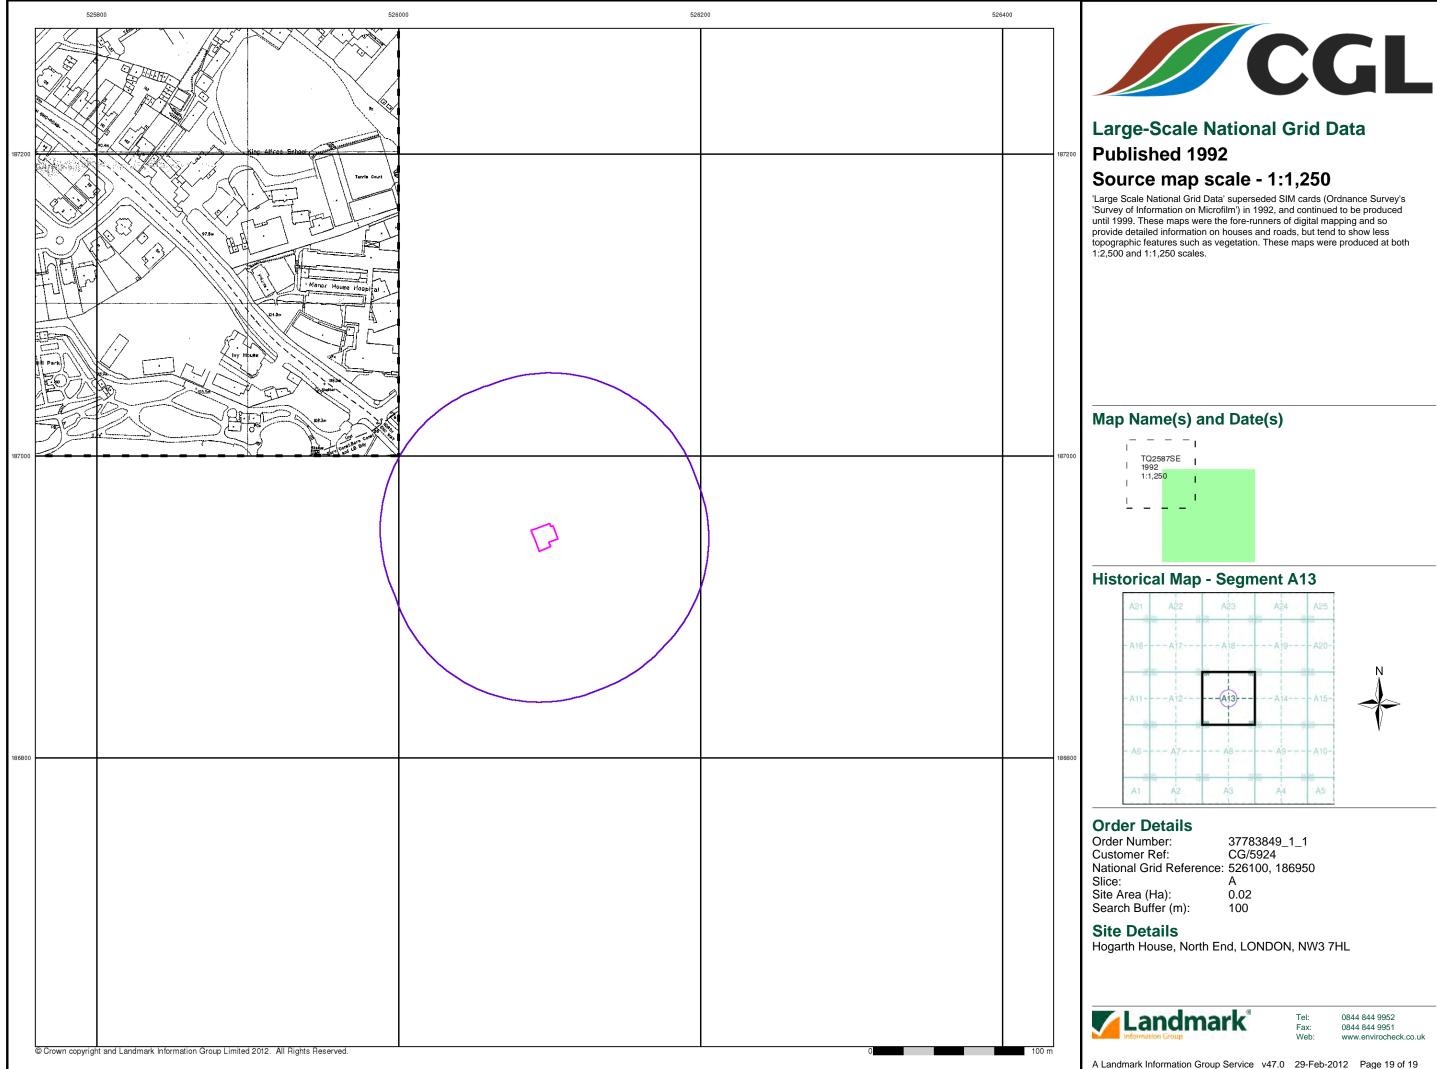

# Large-Scale National Grid Data

## Published 1991

## Source map scale - 1:1,250

'Large Scale National Grid Data' superseded SIM cards (Ordnance Survey's 'Survey of Information on Microfilm') in 1992, and continued to be produced until 1999. These maps were the fore-runners of digital mapping and so provide detailed information on houses and roads, but tend to show less topographic features such as vegetation. These maps were produced at both 1:2,500 and 1:1,250 scales.

## Map Name(s) and Date(s)

| TQ2587S                         |                               |
|---------------------------------|-------------------------------|
| 1991<br>  1:1,25 <mark>0</mark> | 1991<br>1:1,250               |
| 1                               | 1                             |
|                                 |                               |
|                                 |                               |
| – – –                           |                               |
| TQ2586N<br>1991<br>1:1,250      | E TQ2686NW<br>1991<br>1:1,250 |

### Historical Map - Segment A13

### **Order Details**

| Order Number:<br>Customer Ref: | 37783849_1_1<br>CG/5924 |
|--------------------------------|-------------------------|
| National Grid Reference:       | 526100, 186950          |
| Slice:                         | A                       |
| Site Area (Ha):                | 0.02                    |
| Search Buffer (m):             | 100                     |