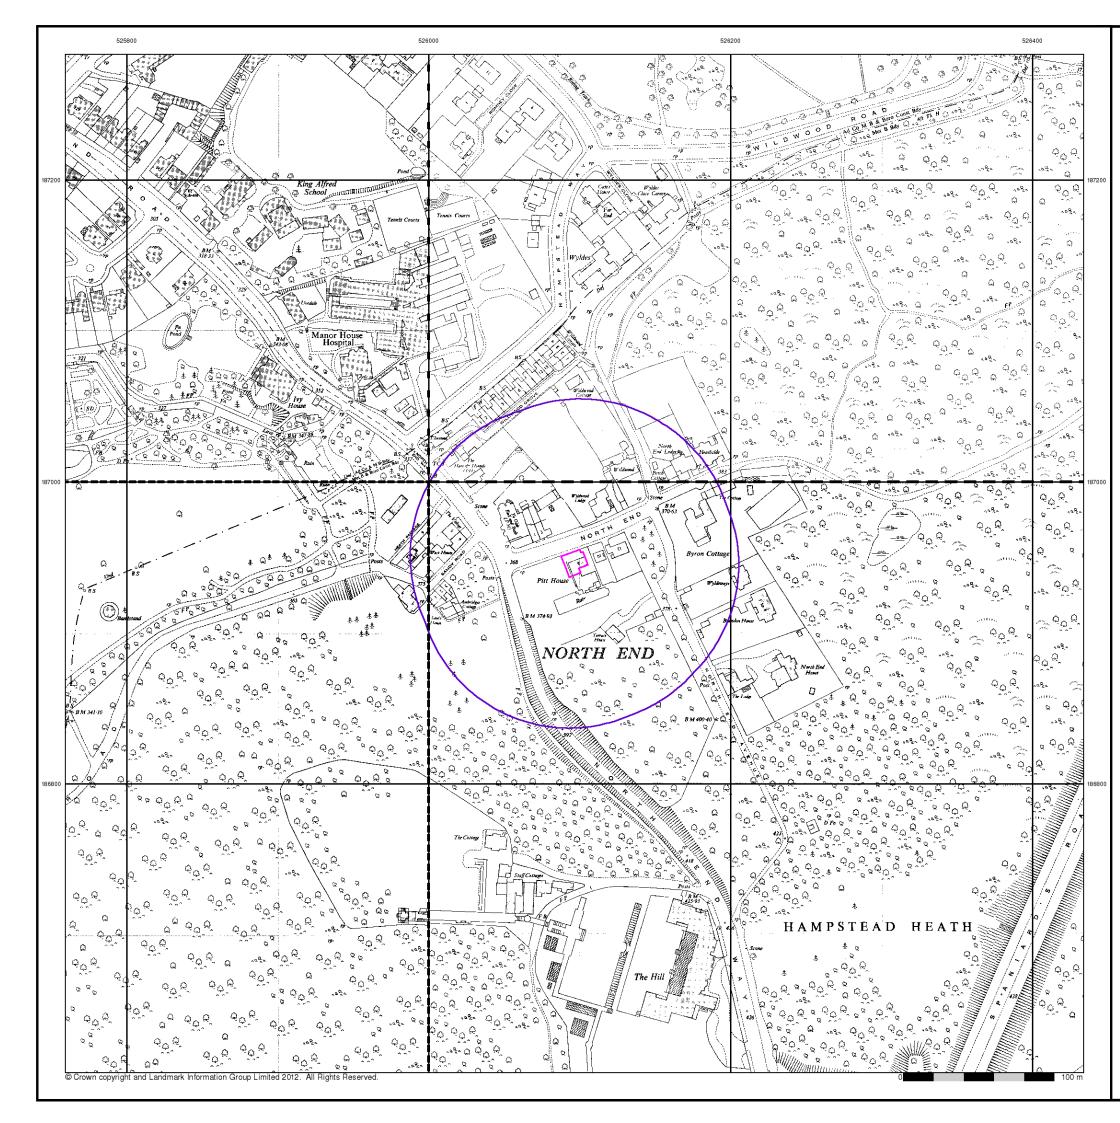

# Ordnance Survey Plan Published 1952 - 1954 Source map scale - 1:1,250

The historical maps shown were reproduced from maps predominantly held at the scale adopted for England, Wales and Scotland in the 1840's. In 1854 the 1:2,500 scale was adopted for mapping urban areas and by 1896 it covered the whole of what were considered to be the cultivated parts of Great Britain. The published date given below is often some years later than the surveyed date. Before 1938, all OS maps were based on the Cassini Projection, with independent surveys of a single county or group of counties, giving rise to significant inaccuracies in outlying areas.

### **Historical Map - Segment A13**

### **Order Details**

| Order Number:            | 37783849_1_1   |
|--------------------------|----------------|
| Customer Ref:            | CG/5924        |
| National Grid Reference: | 526100, 186950 |
| Slice:                   | A              |
| Site Area (Ha):          | 0.02           |
| Search Buffer (m):       | 100            |