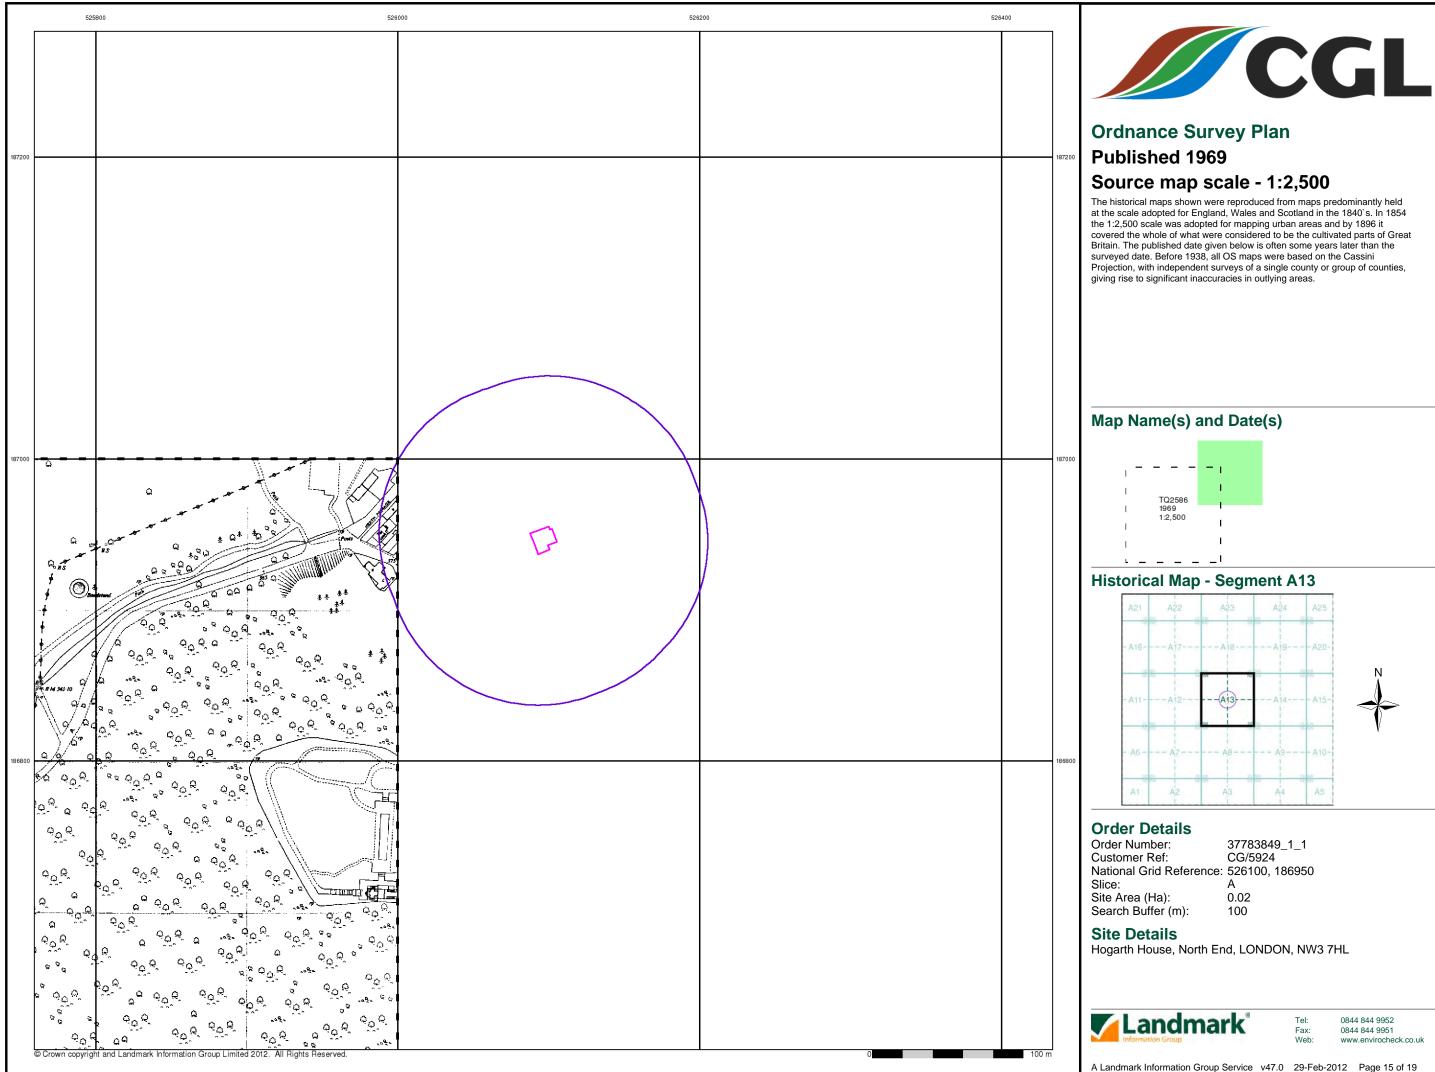

# Ordnance Survey Plan Published 1953 - 1955 Source map scale - 1:2,500

The historical maps shown were reproduced from maps predominantly held at the scale adopted for England, Wales and Scotland in the 1840's. In 1854 the 1:2,500 scale was adopted for mapping urban areas and by 1896 it covered the whole of what were considered to be the cultivated parts of Great Britain. The published date given below is often some years later than the surveyed date. Before 1938, all OS maps were based on the Cassini Projection, with independent surveys of a single county or group of counties, giving rise to significant inaccuracies in outlying areas.

### Map Name(s) and Date(s)

### Historical Map - Segment A13

### **Order Details**

| Order Number:            | 37783849_1_1   |
|--------------------------|----------------|
| Customer Ref:            | CG/5924        |
| National Grid Reference: | 526100, 186950 |
| Slice:                   | A              |
| Site Area (Ha):          | 0.02           |
| Search Buffer (m):       | 100            |

### Site Details

Hogarth House, North End, LONDON, NW3 7HL

0844 844 9952 0844 844 9951 www.envirocheck.co.uł

Tel: Fax:

Web

| Order Number:            | 37783849_1_1   |
|--------------------------|----------------|
| Customer Ref:            | CG/5924        |
| National Grid Reference: | 526100, 186950 |
| Slice:                   | A              |
| Site Area (Ha):          | 0.02           |
| Search Buffer (m):       | 100            |