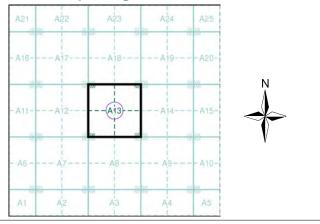

# **Ordnance Survey Plan**

# Published 1981

# Source map scale - 1:1,250

The historical maps shown were reproduced from maps predominantly held at the scale adopted for England, Wales and Scotland in the 1840's. In 1854 the 1:2,500 scale was adopted for mapping urban areas and by 1896 it covered the whole of what were considered to be the cultivated parts of Great Britain. The published date given below is often some years later than the surveyed date. Before 1938, all OS maps were based on the Cassini Projection, with independent surveys of a single county or group of counties, giving rise to significant inaccuracies in outlying areas.

### Map Name(s) and Date(s)

### Historical Map - Segment A13

### **Order Details**

| Order Number:            | 37783849_1_1   |
|--------------------------|----------------|
| Customer Ref:            | CG/5924        |
| National Grid Reference: | 526100, 186950 |
| Slice:                   | A              |
| Site Area (Ha):          | 0.02           |
| Search Buffer (m):       | 100            |
|                          |                |