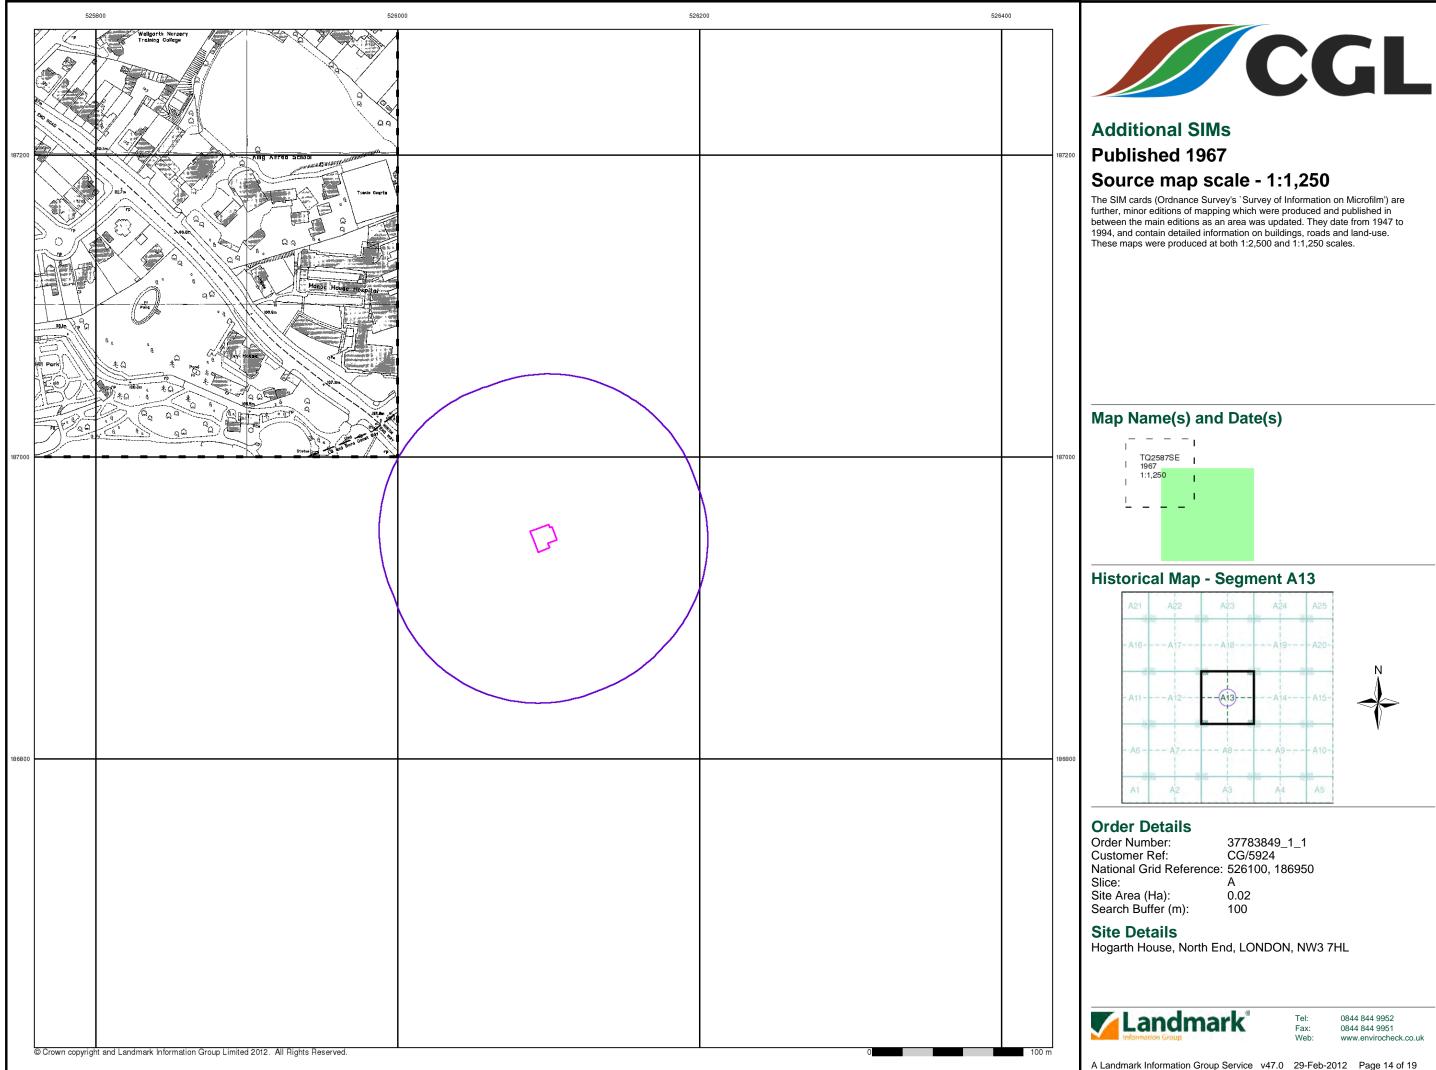

# Ordnance Survey Plan Published 1967 - 1971

# Source map scale - 1:1,250

The historical maps shown were reproduced from maps predominantly held at the scale adopted for England, Wales and Scotland in the 1840's. In 1854 the 1:2,500 scale was adopted for mapping urban areas and by 1896 it covered the whole of what were considered to be the cultivated parts of Great Britain. The published date given below is often some years later than the surveyed date. Before 1938, all OS maps were based on the Cassini Projection, with independent surveys of a single county or group of counties, giving rise to significant inaccuracies in outlying areas.

### Map Name(s) and Date(s)

### Historical Map - Segment A13

### **Order Details**

| Order Number:            | 37783849_1_1   |
|--------------------------|----------------|
| Customer Ref:            | CG/5924        |
| National Grid Reference: | 526100, 186950 |
| Slice:                   | A              |
| Site Area (Ha):          | 0.02           |
| Search Buffer (m):       | 100            |

### Site Details

Hogarth House, North End, LONDON, NW3 7HL

0844 844 9952 0844 844 9951 www.envirocheck.co.uk

A Landmark Information Group Service v47.0 29-Feb-2012 Page 13 of 19

Tel: Fax:

Web

| Order Number:            | 37783849_1_1   |
|--------------------------|----------------|
| Customer Ref:            | CG/5924        |
| National Grid Reference: | 526100, 186950 |
| Slice:                   | Α              |
| Site Area (Ha):          | 0.02           |
| Search Buffer (m):       | 100            |