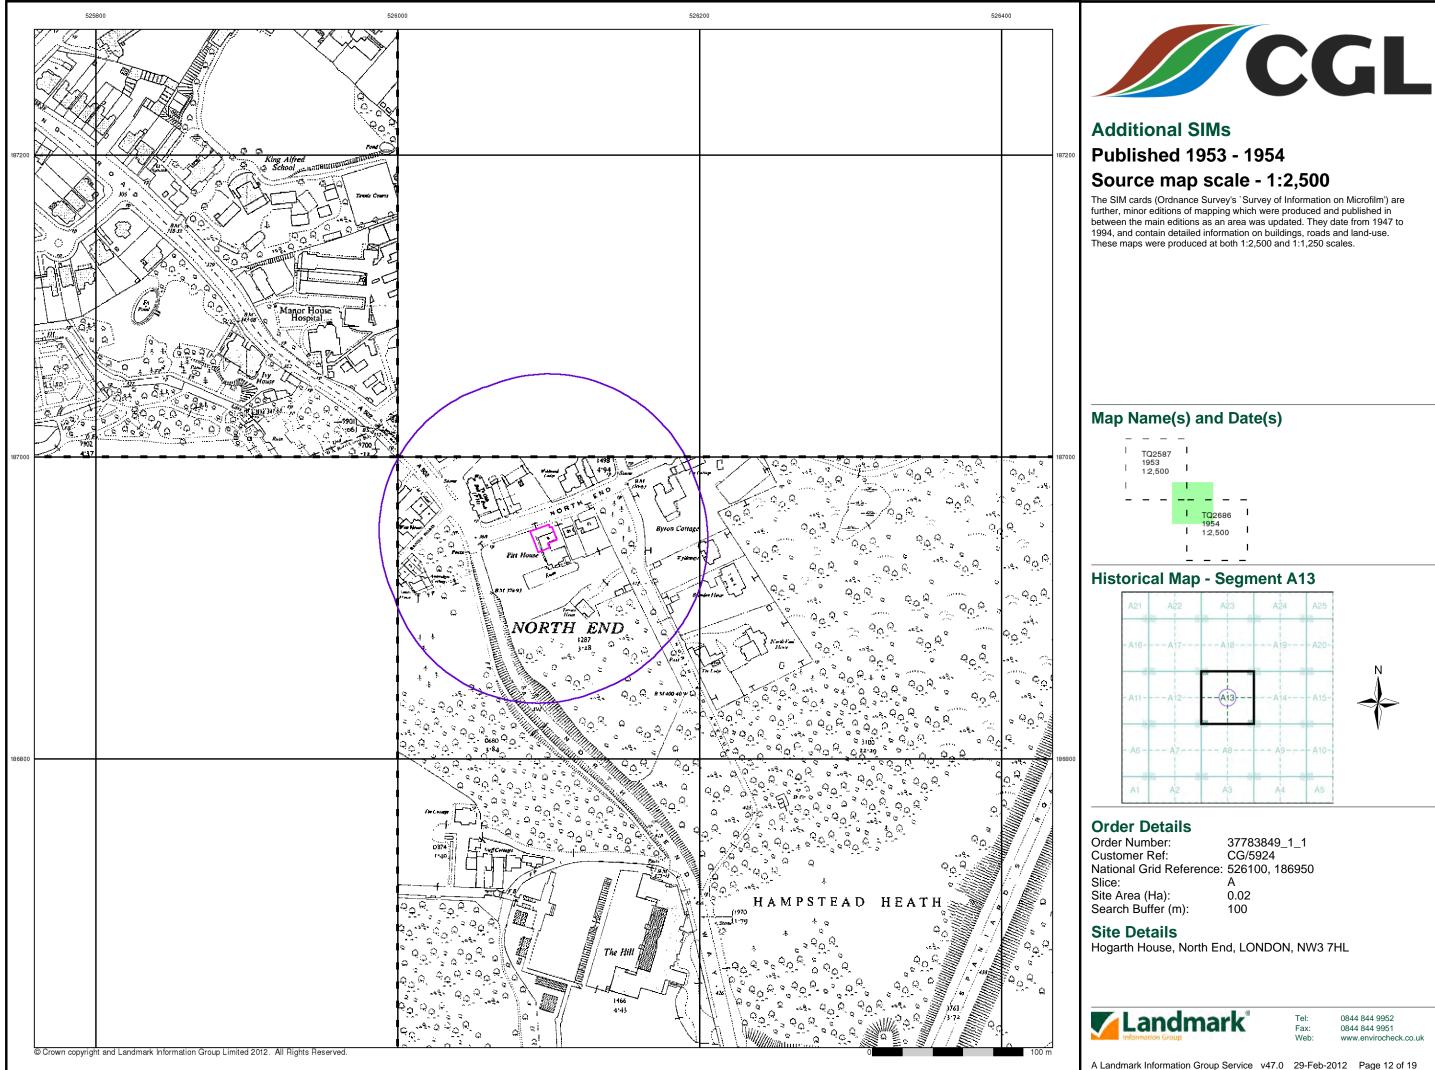

# Ordnance Survey Plan Published 1953 - 1955 Source map scale - 1:2,500

The historical maps shown were reproduced from maps predominantly held at the scale adopted for England, Wales and Scotland in the 1840's. In 1854 the 1:2,500 scale was adopted for mapping urban areas and by 1896 it covered the whole of what were considered to be the cultivated parts of Great Britain. The published date given below is often some years later than the surveyed date. Before 1938, all OS maps were based on the Cassini Projection, with independent surveys of a single county or group of counties, giving rise to significant inaccuracies in outlying areas.

### Map Name(s) and Date(s)

### Historical Map - Segment A13

### **Order Details**

| Order Number:            | 37783849_1_1   |
|--------------------------|----------------|
| Customer Ref:            | CG/5924        |
| National Grid Reference: | 526100, 186950 |
| Slice:                   | A              |
| Site Area (Ha):          | 0.02           |
| Search Buffer (m):       | 100            |

### Site Details

Hogarth House, North End, LONDON, NW3 7HL

0844 844 9952 0844 844 9951 www.envirocheck.co.uł

Tel: Fax:

Web

| Order Number:            | 37783849_1_1   |
|--------------------------|----------------|
| Customer Ref:            | CG/5924        |
| National Grid Reference: | 526100, 186950 |
| Slice:                   | A              |
| Site Area (Ha):          | 0.02           |
| Search Buffer (m):       | 100            |