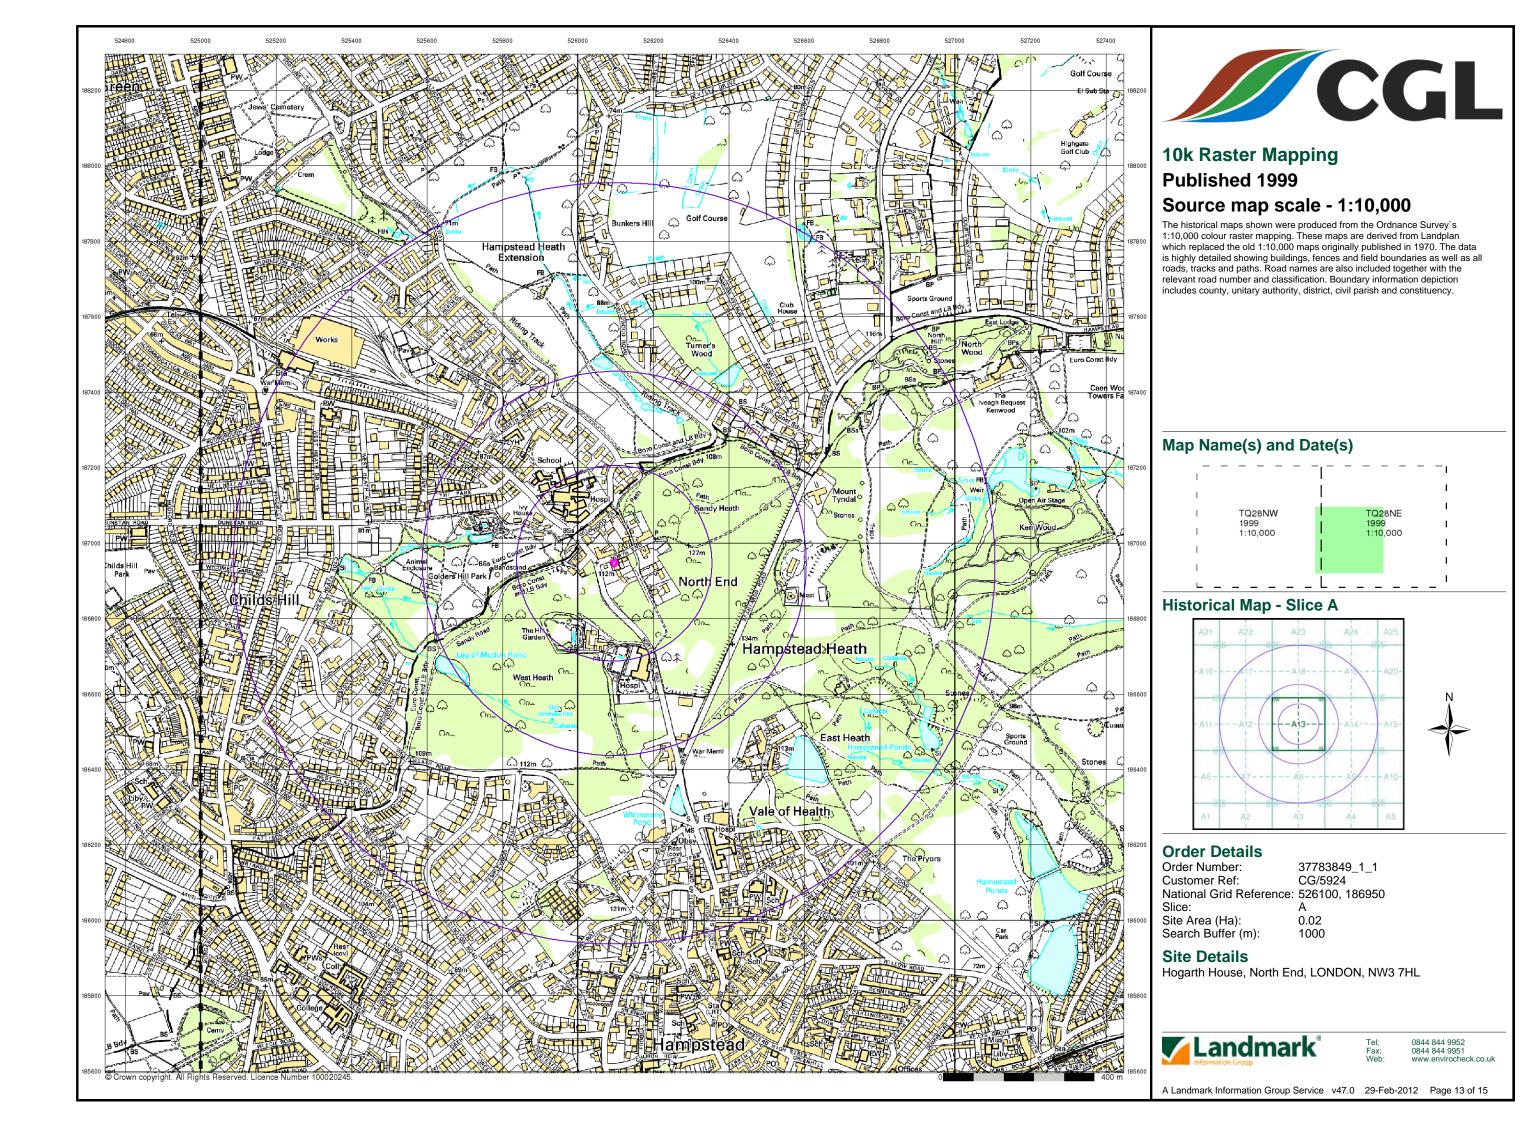

# 10k Raster Mapping **Published 2011** Source map scale - 1:10,000

The historical maps shown were produced from the Ordnance Survey's 1:10,000 colour raster mapping. These maps are derived from Landplan which replaced the old 1:10,000 maps originally published in 1970. The data is highly detailed showing buildings, fences and field boundaries as well as all roads, tracks and paths. Road names are also included together with the relevant road number and classification. Boundary information depiction includes county, unitary authority, district, civil parish and constituency.