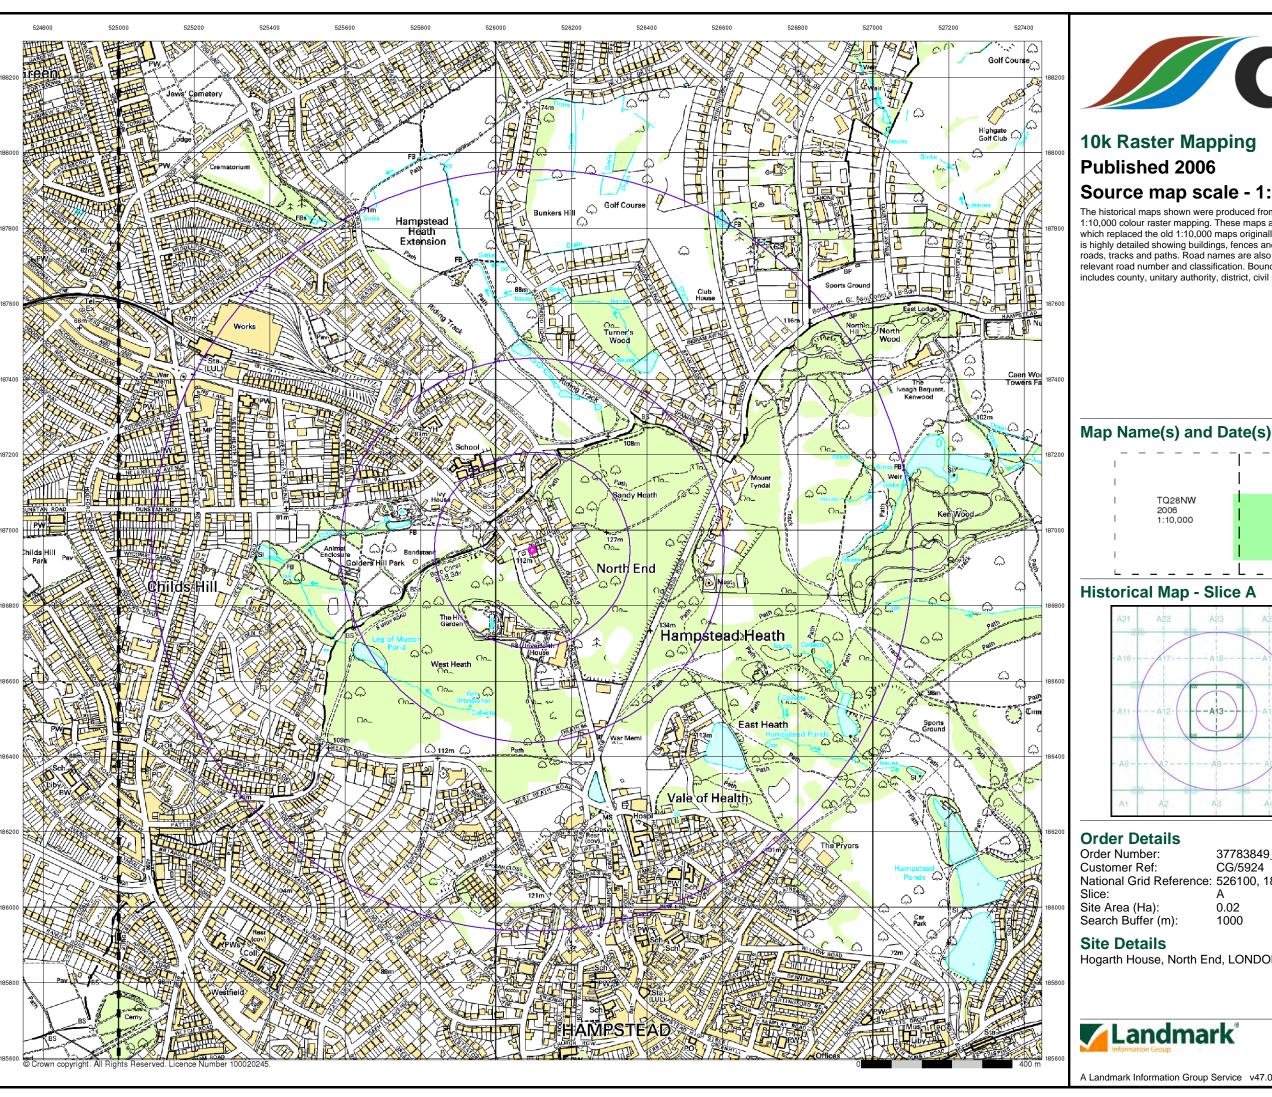

# 10k Raster Mapping **Published 2011** Source map scale - 1:10,000

The historical maps shown were produced from the Ordnance Survey's 1:10,000 colour raster mapping. These maps are derived from Landplan which replaced the old 1:10,000 maps originally published in 1970. The data is highly detailed showing buildings, fences and field boundaries as well as all roads, tracks and paths. Road names are also included together with the relevant road number and classification. Boundary information depiction includes county, unitary authority, district, civil parish and constituency.