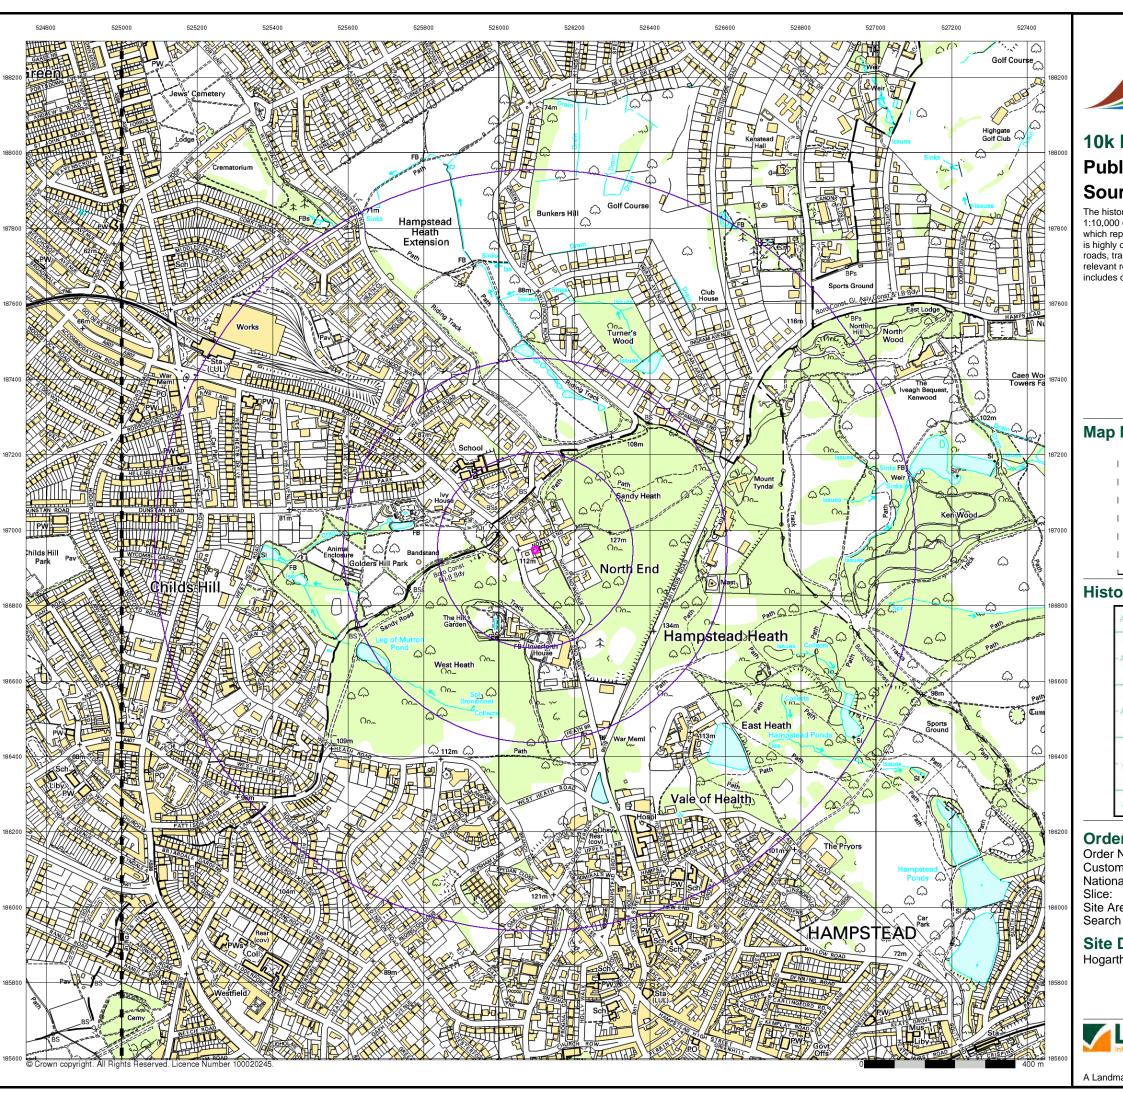

# 10k Raster Mapping **Published 2011** Source map scale - 1:10,000

The historical maps shown were produced from the Ordnance Survey's 1:10,000 colour raster mapping. These maps are derived from Landplan which replaced the old 1:10,000 maps originally published in 1970. The data is highly detailed showing buildings, fences and field boundaries as well as all roads, tracks and paths. Road names are also included together with the relevant road number and classification. Boundary information depiction includes county, unitary authority, district, civil parish and constituency.

## **Order Details**

37783849\_1\_1 CG/5924 Order Number: Customer Ref: National Grid Reference: 526100, 186950

Site Area (Ha): Search Buffer (m): 0.02 1000

### **Site Details**

Hogarth House, North End, LONDON, NW3 7HL

0844 844 9951 www.envirocheck.co.uk

A Landmark Information Group Service v47.0 29-Feb-2012 Page 15 of 15