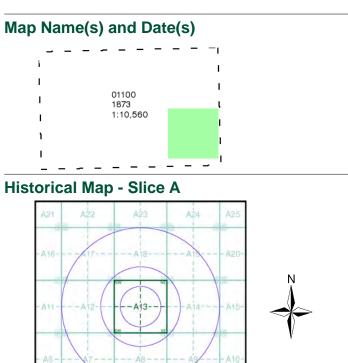

### Historical Map - Slice A

### **Order Details**

Order Number: Customer Ref: National Grid Reference: 526100, 186950 Slice: Site Area (Ha): Search Buffer (m):

37783849\_1\_1 CG/5924 А 0.02 1000

### Site Details

Hogarth House, North End, LONDON, NW3 7HL

0844 844 9952 0844 844 9951 www.envirocheck.co.uk

Tel: Fax: Web:

### **Middlesex** Published 1873 Source map scale - 1:10,560

The historical maps shown were reproduced from maps predominantly held at the scale adopted for England, Wales and Scotland in the 1840's. In 1854 the 1:2,500 scale was adopted for mapping urban areas; these maps were used to update the 1:10,560 maps. The published date given therefore is often some years later than the surveyed date. Before 1938, all OS maps were based on the Cassini Projection, with independent surveys of a single county or group of counties, giving rise to significant inaccuracies in outlying areas. In the late 1940's, a Provisional Edition was produced, which updated the 1:10,560 mapping from a number of sources. The maps appear unfinished - with all military camps and other strategic sites removed. These maps were initially overprinted with the National Grid. In 1970, the first 1:10,000 maps were produced using the Transverse Mercator Projection. The revision process continued until recently, with new editions appearing every 10 years or so for urban areas.