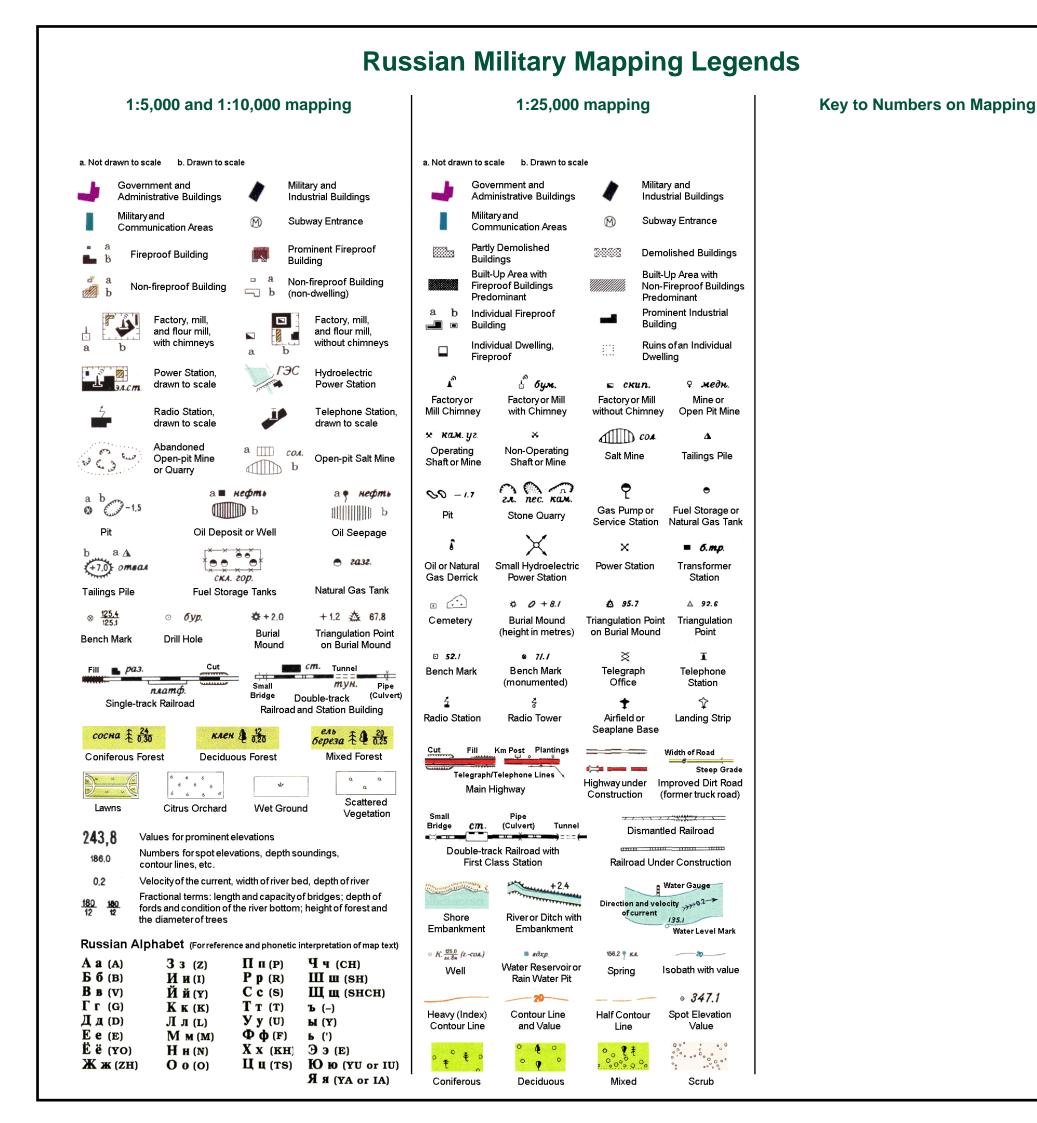

## **Historical Mapping Legends**

| Ordnance                                                                                                                                                                                                                                                                                                                                     | :10,560 0                                                                 | Ordnance Survey Plan 1:10,000 |                                   |                                                                                   |                                                                       |                                                                  | 1:10,000 Raster Mapping |                                                         |                        |                                                  |
|----------------------------------------------------------------------------------------------------------------------------------------------------------------------------------------------------------------------------------------------------------------------------------------------------------------------------------------------|---------------------------------------------------------------------------|-------------------------------|-----------------------------------|-----------------------------------------------------------------------------------|-----------------------------------------------------------------------|------------------------------------------------------------------|-------------------------|---------------------------------------------------------|------------------------|--------------------------------------------------|
| Grav<br>Pit                                                                                                                                                                                                                                                                                                                                  | rel Sand Pit                                                              |                               |                                   | lk Pit, Clay Pit<br>Juarry                                                        |                                                                       | ; Gra∨el Pit                                                     | (123)                   | Gravel Pit                                              |                        | Refuse tip<br>or slag heap                       |
| C Quar                                                                                                                                                                                                                                                                                                                                       | ry Shingle                                                                |                               | Sano                              | d Pit                                                                             | ,<br> ,,                                                              | Disused Pi                                                       | t                       | Rock                                                    |                        | Rock<br>(scattered)                              |
| پ <sup>4</sup> پ <sup>4</sup> پ <sup>4</sup><br><sup>1</sup> پ <sup>4</sup> پ <sup>4</sup> پ <sup>4</sup><br><sup>1</sup> پ <sup>4</sup> پ <sup>4</sup> پ <sup>4</sup> v <sup>4</sup> v <sup>4</sup><br><sup>1</sup> v <sup>4</sup> | rs                                                                        | Marsh                         |                                   | ise or<br>Heap                                                                    |                                                                       | Lake, Locł<br>or Pond                                            |                         | Boulders                                                | 000<br>000             | Boulders<br>(scattered)                          |
| .425". ¢4*. 6*. 6<br>.96. 49                                                                                                                                                                                                                                                                                                                 |                                                                           | 447 127<br>127 418<br>127 128 | . Dune                            | es                                                                                | °°°°°                                                                 | Boulders                                                         |                         | Shingle                                                 | Mud                    | Mud                                              |
| Mixed Wood                                                                                                                                                                                                                                                                                                                                   | d Deciduous Brus                                                          | hwood 👫 🛠 🏌                   | Coni<br>Tree                      | iferous<br>es                                                                     | $\Diamond_{ij} \Diamond_{ij} \Diamond_{ij} \langle_{ij} \rangle_{ij}$ | Non-Conife<br>Trees                                              |                         | Sand                                                    |                        | Sand Pit<br>Top of cliff                         |
|                                                                                                                                                                                                                                                                                                                                              |                                                                           |                               | Orchar                            | d Ωo_                                                                             | Scrub                                                                 | ۲۲ <sub>м</sub> Cop                                              | pice                    | Slopes<br>General detail                                | لللللللللل             | Underground                                      |
| Fir                                                                                                                                                                                                                                                                                                                                          | Furze Rough                                                               | Pasture 1                     | Bracke                            | n                                                                                 | Heath '                                                               | v ⊨ z , , Rou<br>Gra⊧                                            | gh<br>ssland            | — Overhead detail                                       |                        | detail<br>Narrow gauge<br>railway                |
|                                                                                                                                                                                                                                                                                                                                              | row denotes 🔉 Trigono<br>w of water Station                               | ometrical <u></u>             | Marsh                             | \\\Y//                                                                            | Reeds                                                                 | <u>→_≀</u> Salt                                                  | ings ———                | Multi-track<br>railway                                  |                        | Single track<br>railway<br>Ci∨il, parish or      |
| •                                                                                                                                                                                                                                                                                                                                            | te of Antiquities ★ Bench I<br>ımp, Guide Post, _ Well, S                 |                               | Building                          |                                                                                   | tion of Flow of V                                                     | Vater                                                            |                         | County boundary<br>(England only)<br>District, Unitary, | ••••                   | community<br>boundary                            |
| • Si                                                                                                                                                                                                                                                                                                                                         |                                                                           | ary Post                      | Glassho                           | ouse                                                                              | *                                                                     | s                                                                | and                     | Metropolitan,<br>London Borough<br>boundary             |                        | Constituency<br>boundary                         |
| Sketched                                                                                                                                                                                                                                                                                                                                     | Instrumental                                                              | -100                          | Sloping                           | Masonry                                                                           | Pylon<br>— — 🗆 — -<br>Pole                                            | <ul> <li>Electricity</li> <li>Transmiss</li> <li>Line</li> </ul> | 0,0                     | Area of wooded vegetation                               | ۵ <sup>۵</sup> ۵۵      | Non-coniferou<br>trees                           |
| Main Roads                                                                                                                                                                                                                                                                                                                                   | Fenced Minor Roads                                                        | Fenced                        |                                   |                                                                                   |                                                                       | -                                                                | م<br>م                  | Non-coniferous<br>trees (scattered)                     | ** **                  |                                                  |
|                                                                                                                                                                                                                                                                                                                                              | Un-Fenced                                                                 | Un-Fenced Cutting             |                                   |                                                                                   | ent<br>                                                               | _ Standard G<br>Multiple Tra<br>Standard G                       | ack A                   | Coniferous<br>trees (scattered)                         | <u>6</u>               | Positioned<br>tree                               |
| The second second second                                                                                                                                                                                                                                                                                                                     | Road over                                                                 | Road '<br>Under<br>ilway o∨er | ''∏''' R                          | Road Leve<br>Over Crossi                                                          |                                                                       | Single Trac                                                      | ж <sup>С С С</sup>      | Orchard                                                 | ж.<br>Ж                | Coppice<br>or Osiers                             |
| And a second program of the second                                                                                                                                                                                                                                                                                                           | Railway Riv                                                               | -++-                          | _+_+_                             |                                                                                   |                                                                       | or Mineral<br>+ Narrow Ga                                        | 51Tr.                   | Rough<br>Grassland                                      | avillen<br>avillen     | Heath                                            |
| and the second second                                                                                                                                                                                                                                                                                                                        | Road                                                                      | vel Crossing                  |                                   | Geographical Cou                                                                  | -                                                                     |                                                                  | 0n_                     | Scrub                                                   | ג <u>וע</u> ור<br>אעור | Marsh, Salt<br>Marsh or Ree                      |
| 4                                                                                                                                                                                                                                                                                                                                            | River or Canal ) Str                                                      | ream                          |                                   | Administrative Co<br>or County of City<br>Municipal Boroug<br>Burgh or District ( | h, Urban or Ru                                                        | _                                                                | S.                      | Water feature                                           | <b>←</b>               | Flow arrows                                      |
|                                                                                                                                                                                                                                                                                                                                              | Road over<br>Stream                                                       |                               | •••                               | Borough, Burgh o<br>Shown only when no<br>Civil Parish                            |                                                                       |                                                                  | MHW(S)                  | Mean high<br>water (springs)                            | MLW(S)                 | Mean low<br>water (springs<br>Electricity        |
|                                                                                                                                                                                                                                                                                                                                              | County Boundary (Geographical)                                            |                               |                                   | Shown alternately wh                                                              |                                                                       |                                                                  |                         | Telephone line<br>(where shown)<br>Bench mark           | -• •                   | transmission I<br>(with poles)<br>Triangulation  |
|                                                                                                                                                                                                                                                                                                                                              | County & Civil Parish Boundary                                            |                               |                                   | / Post or Stone                                                                   |                                                                       | olice Station                                                    | ←<br>BM 123.45 m        | (where shown)                                           | $\bigtriangleup$       | station                                          |
|                                                                                                                                                                                                                                                                                                                                              | County & Ci∨il Parish Boundary<br>Administrati∨e County & Ci∨il Parish    |                               | Church                            |                                                                                   |                                                                       |                                                                  |                         | Doint footure                                           |                        |                                                  |
| + · + · + · +<br>Co. Boro. Bdy.                                                                                                                                                                                                                                                                                                              | Administrative County & Civil Parish<br>County Borough Boundary (England) | Boundary Ch<br>CH<br>F E Sta  | Church<br>Club Hous<br>Fire Engir | ne Station                                                                        | PC F<br>PH F                                                          | Public Convenien<br>Public House                                 | ce .                    | Point feature<br>(e.g. Guide Post<br>or Mile Stone)     | $\boxtimes$            |                                                  |
| +·+·+·+                                                                                                                                                                                                                                                                                                                                      | Administrative County & Civil Parish                                      | Boundary Ch<br>CH             | Church<br>Club Hou:               | ne Station<br>ge<br>st                                                            | PC F<br>PH F<br>SB S<br>Spr S<br>TCB 1                                | ublic Convenien                                                  | ∞                       | (e.g. Guide Post                                        |                        | Pylon, flare st<br>or lighting tow<br>Glasshouse |