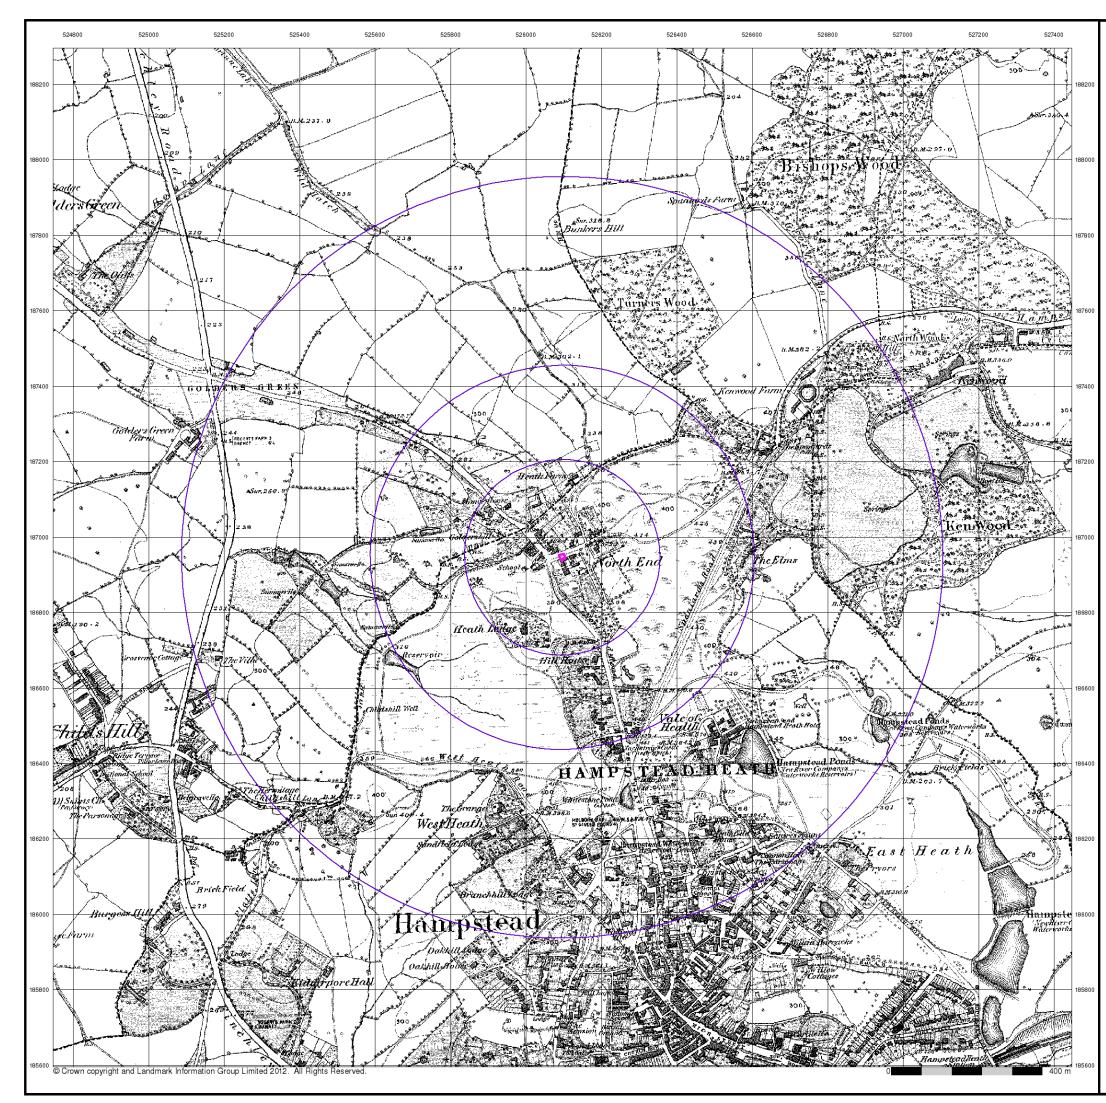

### **Middlesex** Published 1873 Source map scale - 1:10,560

The historical maps shown were reproduced from maps predominantly held at the scale adopted for England, Wales and Scotland in the 1840's. In 1854 the 1:2,500 scale was adopted for mapping urban areas; these maps were used to update the 1:10,560 maps. The published date given therefore is often some years later than the surveyed date. Before 1938, all OS maps were based on the Cassini Projection, with independent surveys of a single county or group of counties, giving rise to significant inaccuracies in outlying areas. In the late 1940's, a Provisional Edition was produced, which updated the 1:10,560 mapping from a number of sources. The maps appear unfinished - with all military camps and other strategic sites removed. These maps were initially overprinted with the National Grid. In 1970, the first 1:10,000 maps were produced using the Transverse Mercator Projection. The revision process continued until recently, with new editions appearing every 10 years or so for urban areas.