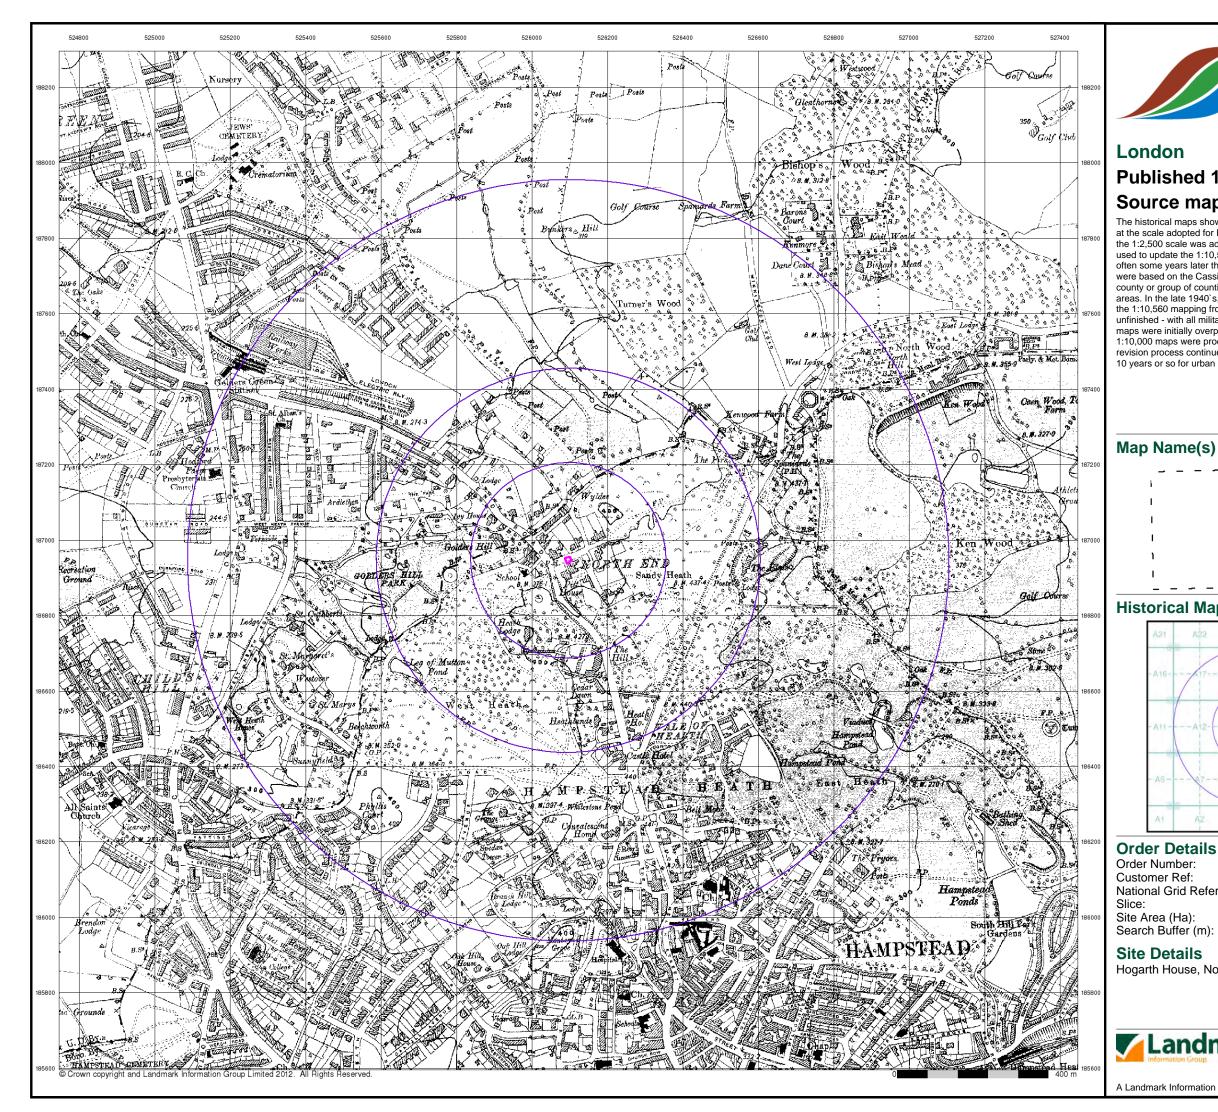

### **Order Details**

Order Number: Customer Ref: National Grid Reference: 526100, 186950 Slice: Site Area (Ha): Search Buffer (m):

37783849\_1\_1 CG/5924 Α 0.02 1000

### Site Details

Hogarth House, North End, LONDON, NW3 7HL

0844 844 9952 0844 844 9951 www.envirocheck.co.uk

Tel: Fax: Web

### London Published 1896 Source map scale - 1:10,560

The historical maps shown were reproduced from maps predominantly held at the scale adopted for England, Wales and Scotland in the 1840's. In 1854 the 1:2,500 scale was adopted for mapping urban areas; these maps were used to update the 1:10,560 maps. The published date given therefore is often some years later than the surveyed date. Before 1938, all OS maps were based on the Cassini Projection, with independent surveys of a single county or group of counties, giving rise to significant inaccuracies in outlying areas. In the late 1940's, a Provisional Edition was produced, which updated the 1:10,560 mapping from a number of sources. The maps appear unfinished - with all military camps and other strategic sites removed. These maps were initially overprinted with the National Grid. In 1970, the first 1:10,000 maps were produced until recently, with new editions appearing every 10 years or so for urban areas.