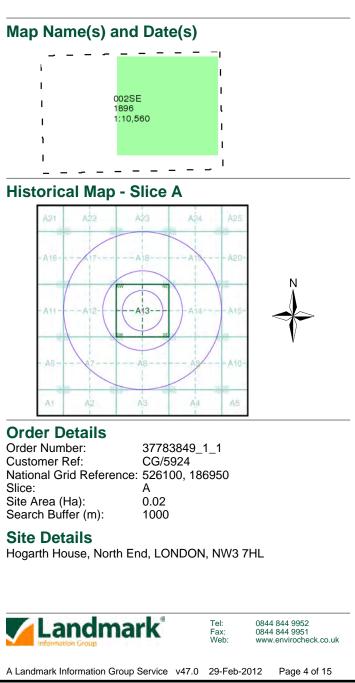

### Historical Map - Slice A

### **Order Details**

Order Number: Customer Ref: National Grid Reference: 526100, 186950 Slice: Site Area (Ha): Search Buffer (m):

37783849\_1\_1 CG/5924 А 0.02 1000

### Site Details

Hogarth House, North End, LONDON, NW3 7HL

0844 844 9952 0844 844 9951 www.envirocheck.co.uk

Tel: Fax: Web:

### London Published 1896 Source map scale - 1:10,560

The historical maps shown were reproduced from maps predominantly held at the scale adopted for England, Wales and Scotland in the 1840's. In 1854 the 1:2,500 scale was adopted for mapping urban areas; these maps were used to update the 1:10,560 maps. The published date given therefore is often some years later than the surveyed date. Before 1938, all OS maps were based on the Cassini Projection, with independent surveys of a single county or group of counties, giving rise to significant inaccuracies in outlying areas. In the late 1940's, a Provisional Edition was produced, which updated the 1:10,560 mapping from a number of sources. The maps appear unfinished - with all military camps and other strategic sites removed. These maps were initially overprinted with the National Grid. In 1970, the first 1:10,000 maps were produced until recently, with new editions appearing every 10 years or so for urban areas.