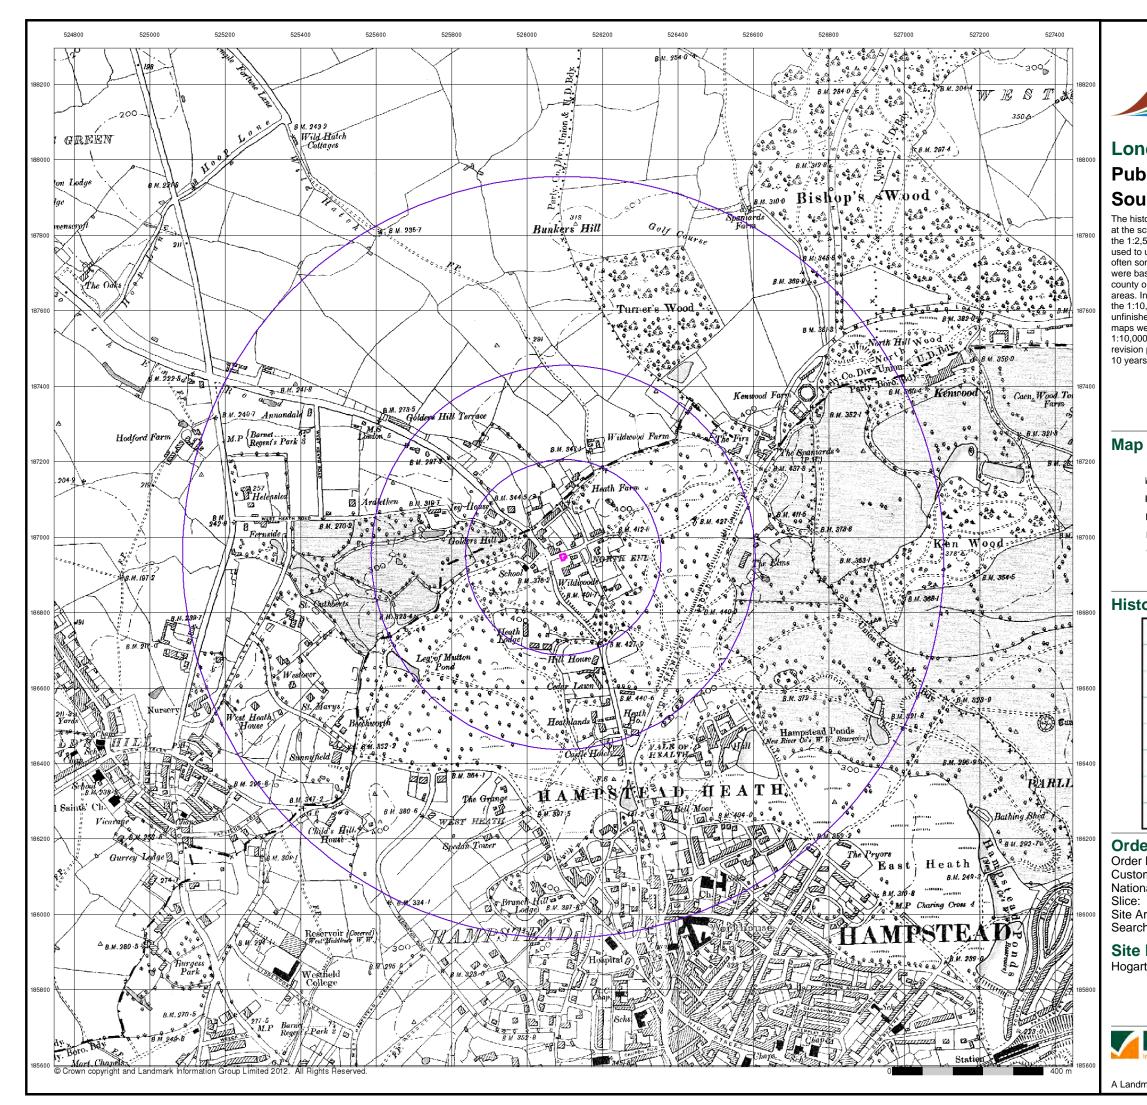

### **Russian Map - Slice A**

### **Order Details**

Order Number: Customer Ref: National Grid Reference: 526100, 186950 Slice: Site Area (Ha): Search Buffer (m):

37783849\_1\_1 CG/5924 Α 0.02 1000

### Site Details

Hogarth House, North End, LONDON, NW3 7HL

0844 844 9952 0844 844 9951 www.envirocheck.co.uk

Tel:

Fax: Web

### **Middlesex** Published 1873 Source map scale - 1:10,560

The historical maps shown were reproduced from maps predominantly held at the scale adopted for England, Wales and Scotland in the 1840's. In 1854 the 1:2,500 scale was adopted for mapping urban areas; these maps were used to update the 1:10,560 maps. The published date given therefore is often some years later than the surveyed date. Before 1938, all OS maps were based on the Cassini Projection, with independent surveys of a single county or group of counties, giving rise to significant inaccuracies in outlying areas. In the late 1940's, a Provisional Edition was produced, which updated the 1:10,560 mapping from a number of sources. The maps appear unfinished - with all military camps and other strategic sites removed. These maps were initially overprinted with the National Grid. In 1970, the first 1:10,000 maps were produced using the Transverse Mercator Projection. The revision process continued until recently, with new editions appearing every 10 years or so for urban areas.