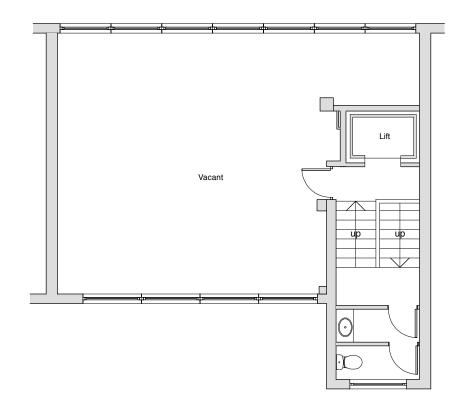

4th Floor Plan

Print on A4 paper

| 0   | 1 2 | 2 | 3                    | Revisions<br>Al21/1/2014 Exist window in West | b 91 Gray's Inn Road, London WC1X 8TX Tripos Architects | Scale                                                 | 1:100       |              |
|-----|-----|---|----------------------|-----------------------------------------------|---------------------------------------------------------|-------------------------------------------------------|-------------|--------------|
|     |     |   | plan scale<br>metres | elevation is shown                            |                                                         | Corner House, High Street, Wrotham, Kent TN15 7AD     | Date        | October 2013 |
| 1 1 |     |   | 1                    |                                               | Title Existing Fourth Floor Plan                        | tel: 01732 789667 e-mail: info@triposarchitects.co.uk | Drawing No. | 8390.12A     |