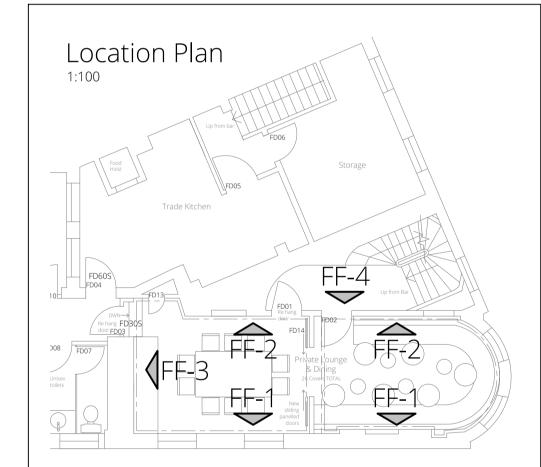

## Youngs Brewery

Spread Eagle Camden

client

Proposed Internal Elevations

drawn MCA / KJG check scale @ A1 1:20 date October 2

scale 0. date October 2013

project/dwg no. 2580/07/\*