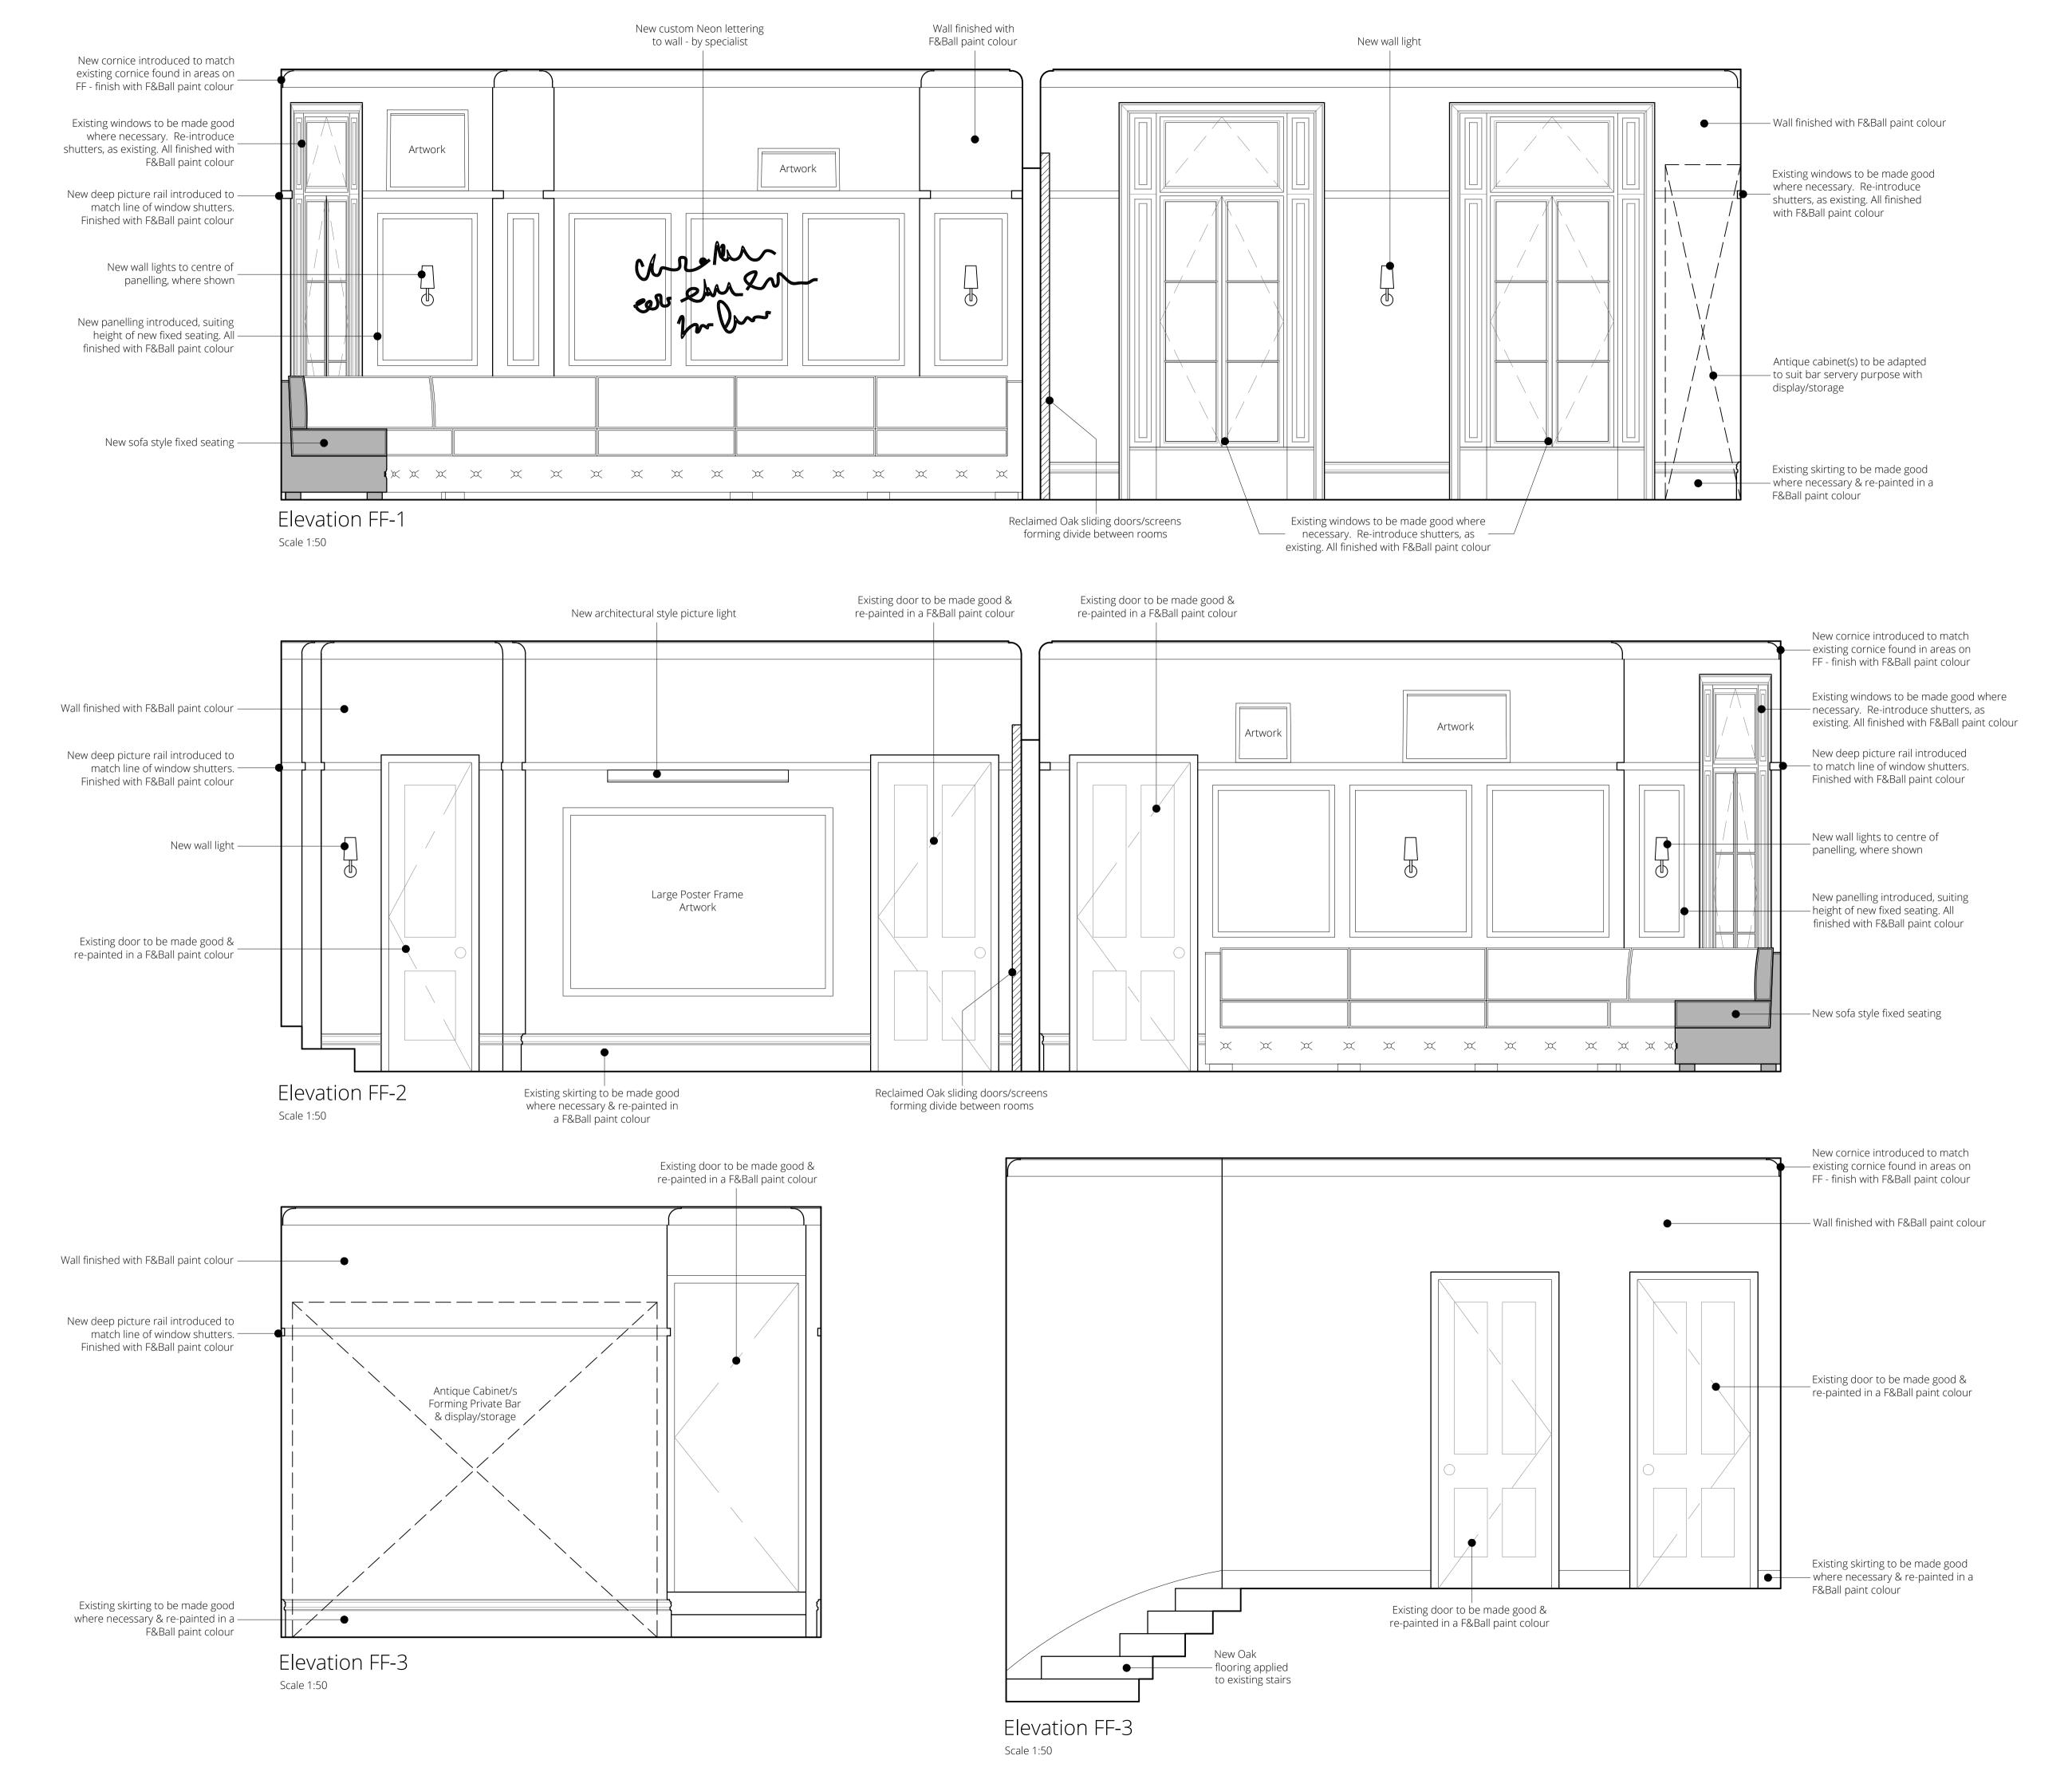

## Youngs Brewery

Spread Eagle Camden

client

Proposed Internal Elevations

drawn MCA / KJG check scale @ A1 1:20 date October 2

scale 0. date October 2013

project/dwg no. 2580/07/\*