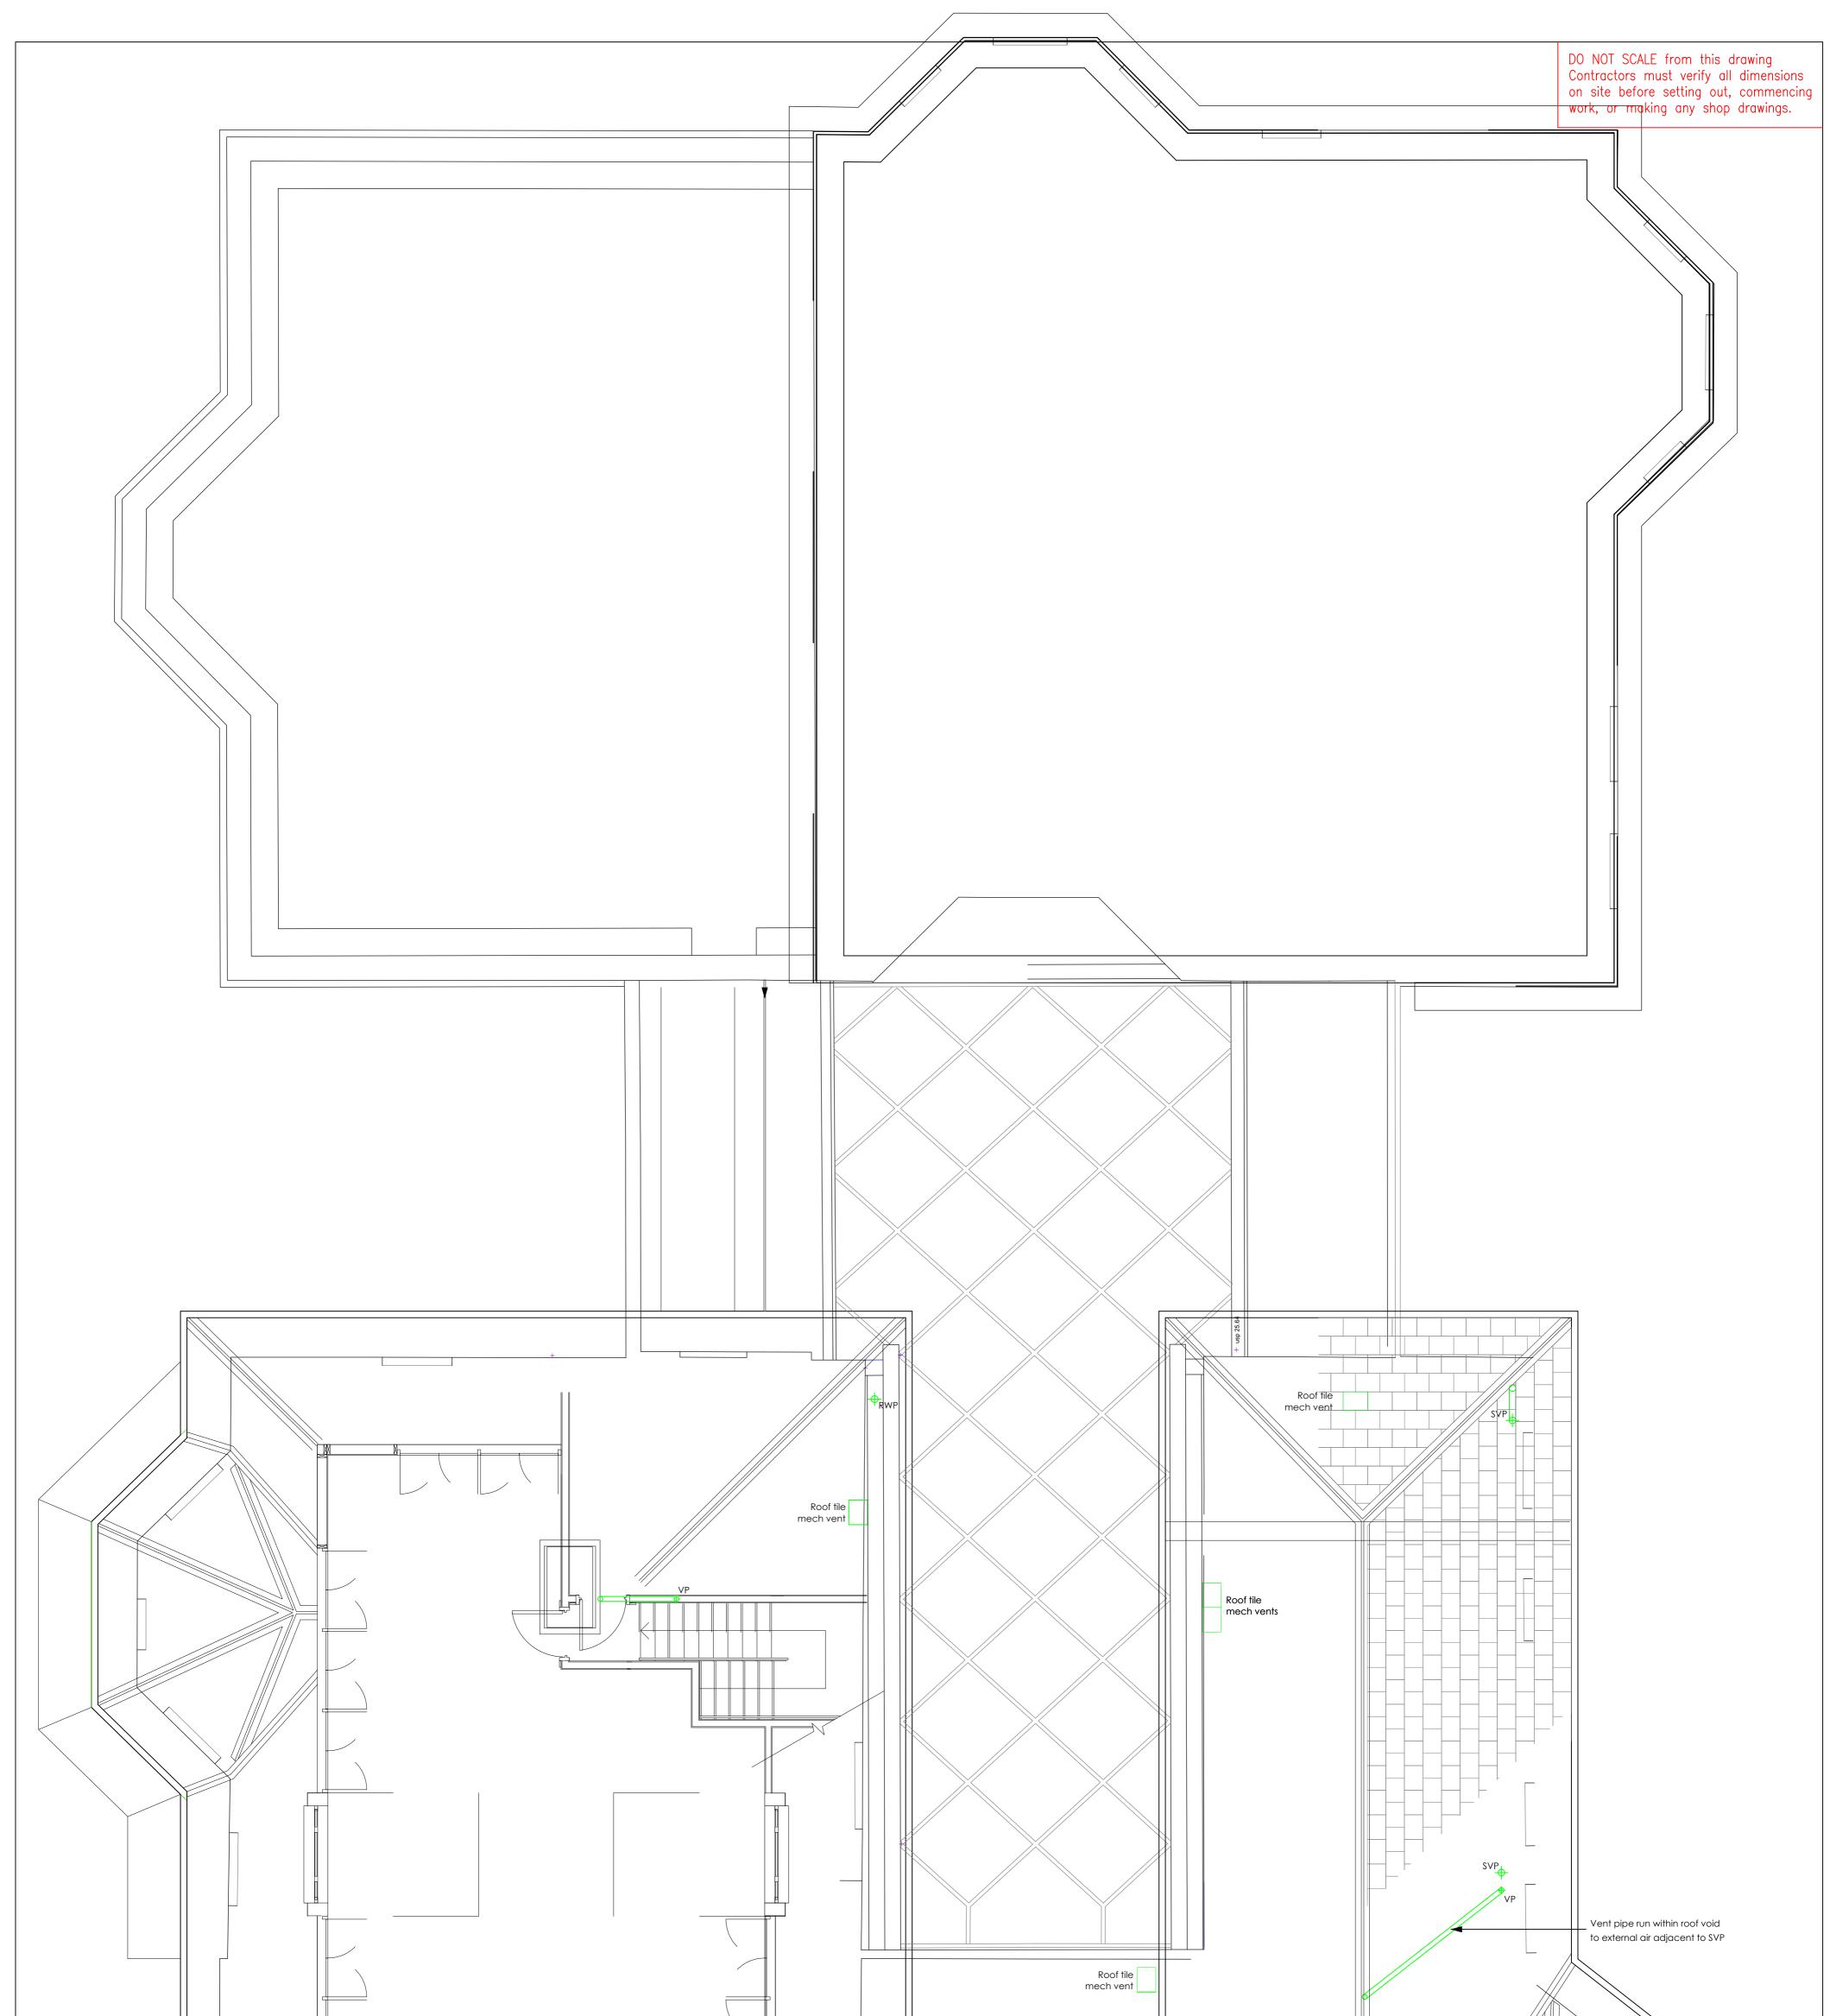

| Surrey House,<br>Whyteleafe Business Village,<br>Whyteleafe Hill, Whyteleafe,<br>Surrey, CR3 0AT | CLIENT<br>DECENT HOME BUILDERS LTD | PROJECT<br>THE ELMS, FITZROY PARK | VENTILATION SERVICES | DRAWN CHECKEI<br>DC 0.<br>DATE SCALE at 28/11/13 | .B. R.K.  |
|--------------------------------------------------------------------------------------------------|------------------------------------|-----------------------------------|----------------------|--------------------------------------------------|-----------|
| Tel: 01883 621200 Fax: 01883 621201<br>Email Address: engineers@mgpartnership.com                |                                    |                                   | ROOF LEVEL           | DRAWING<br>NUMBER<br>ELM/25/10                   | /213 REV. |