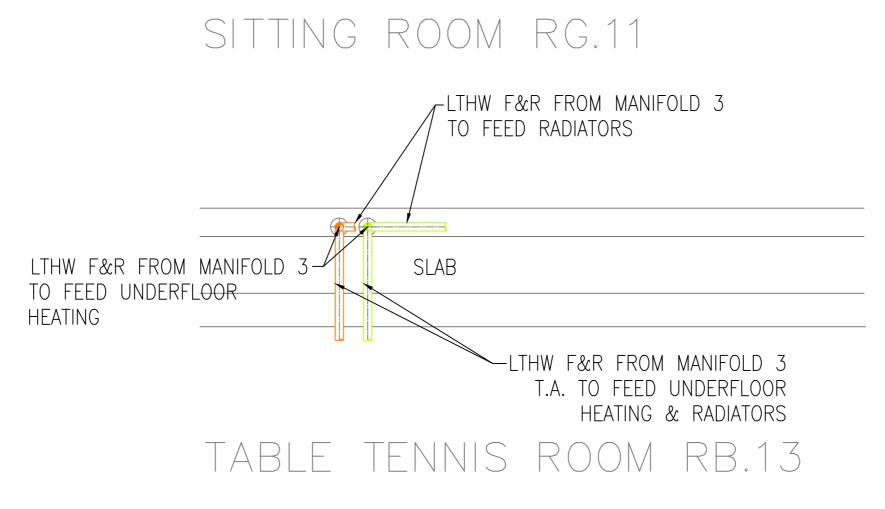

## SITTING ROOM RG.11

SECTION C-C

|                                                                                   | Surrey House,<br>Whyteleafe Business Village,   |                        |                                  | drawn<br>DC                  | CHECKED<br>O.B.     | APPROVED<br>R.K. |
|-----------------------------------------------------------------------------------|-------------------------------------------------|------------------------|----------------------------------|------------------------------|---------------------|------------------|
| mgpartnership<br>Building Services Consulting Engineers                           | Whyteleafe Hill, Whyteleafe,<br>Surrey, CR3 0AT | THE ELMS, FITZROY PARK | COORDINATED SERVICES<br>SECTIONS | DATE<br>07/01/14             | SCALE at A1<br>1:20 | <u> </u>         |
| Tel: 01883 621200 Fax: 01883 621201<br>Email Address: engineers@mgpartnership.com | ISO 14001<br>REGISTERED FIRM                    |                        | GROUND FLOOR                     | drawing<br>number<br>ELM/25/ | /25/10/101-1        |                  |