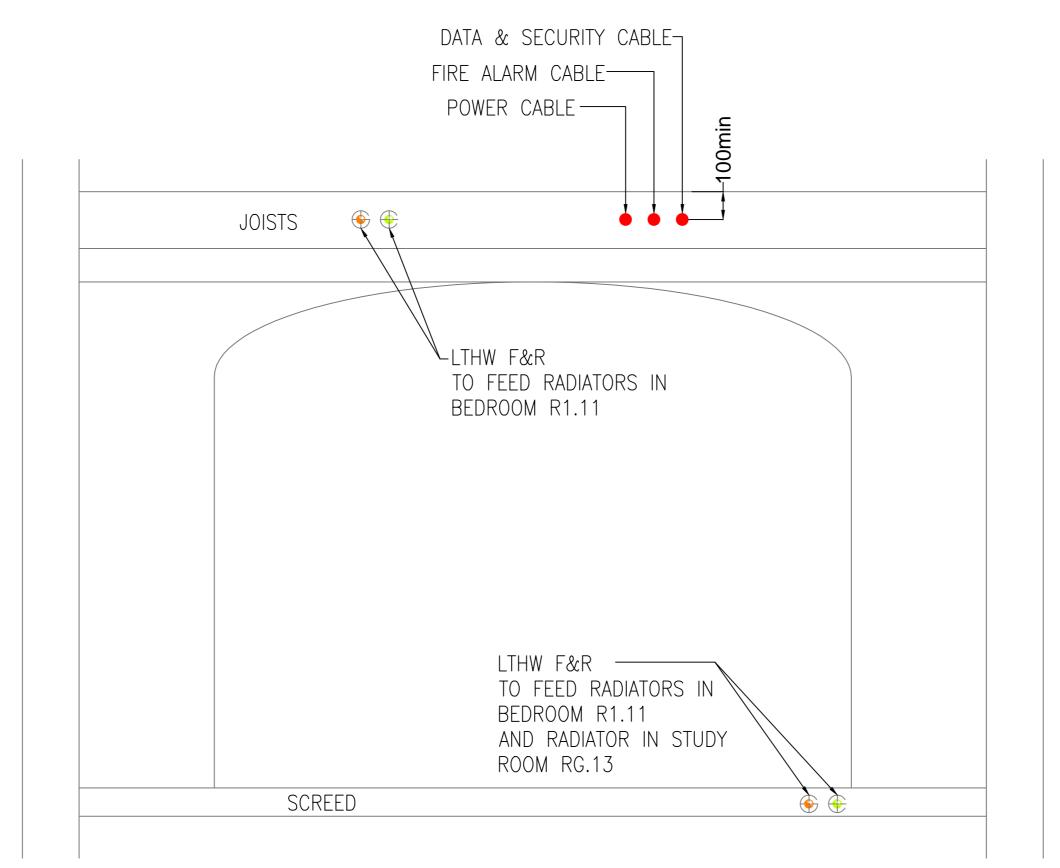

DO NOT SCALE from this drawing Contractors must verify all dimensions on site before setting out, commencing work, or making any shop drawings.











## SITTING ROOM RG.11



SECTION C-C

|                                                                                   | Surrey House,<br>Whyteleafe Business Village,   |                        |                                  | drawn<br>DC                  | CHECKED<br>O.B.     | APPROVED<br>R.K. |
|-----------------------------------------------------------------------------------|-------------------------------------------------|------------------------|----------------------------------|------------------------------|---------------------|------------------|
| mgpartnership<br>Building Services Consulting Engineers                           | Whyteleafe Hill, Whyteleafe,<br>Surrey, CR3 0AT | THE ELMS, FITZROY PARK | COORDINATED SERVICES<br>SECTIONS | DATE<br>07/01/14