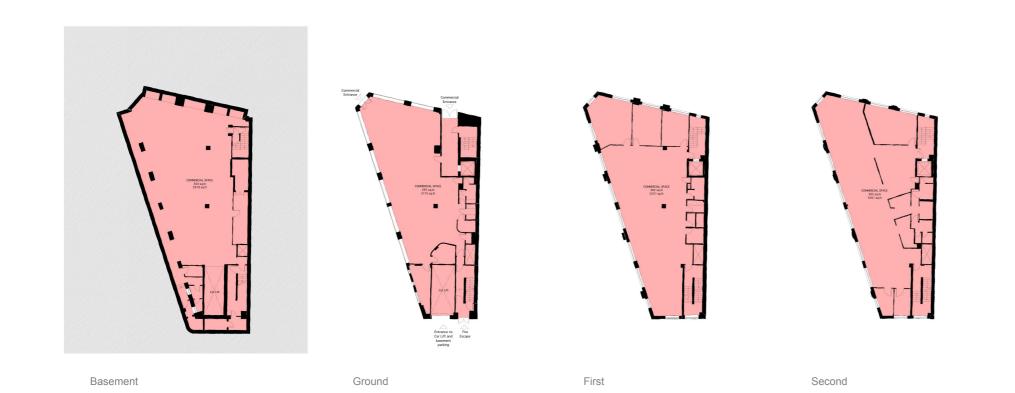

## 2.6 Existing building

The existing building is allocated as Sui Generis Car Showroom at ground and basement level with vacant B1 office use from first to third floors.

From initial inspection the building appears to have been constructed in the late 1920's or early 1930's with the lightwells constructed of brick at an earlier date than the rest of the building.

The upper floors of the building has a robust concrete frame with a stone ashlar facade with rustication. Currently the office floors have false ceilings which are in a general state of disrepair.

Third