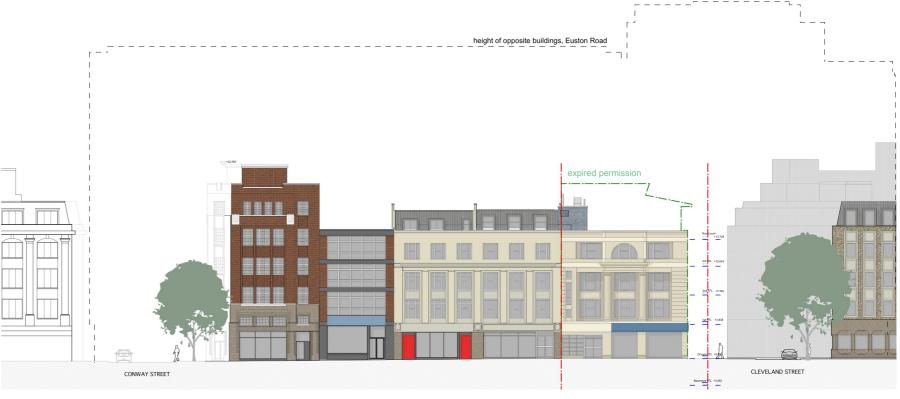

## 2.6 Existing building

The existing building is allocated as Sui Generis Car Showroom at ground and basement level with vacant B1 office use from first to third floors.

From initial inspection the building appears to have been constructed in the late 1920's or early 1930's with the lightwells constructed of brick at an earlier date than the rest of the building.

The upper floors of the building has a robust concrete frame with a stone ashlar facade with rustication. Currently the office floors have false ceilings which are in a general state of disrepair.



Third

Roof

Euston Road street elevation