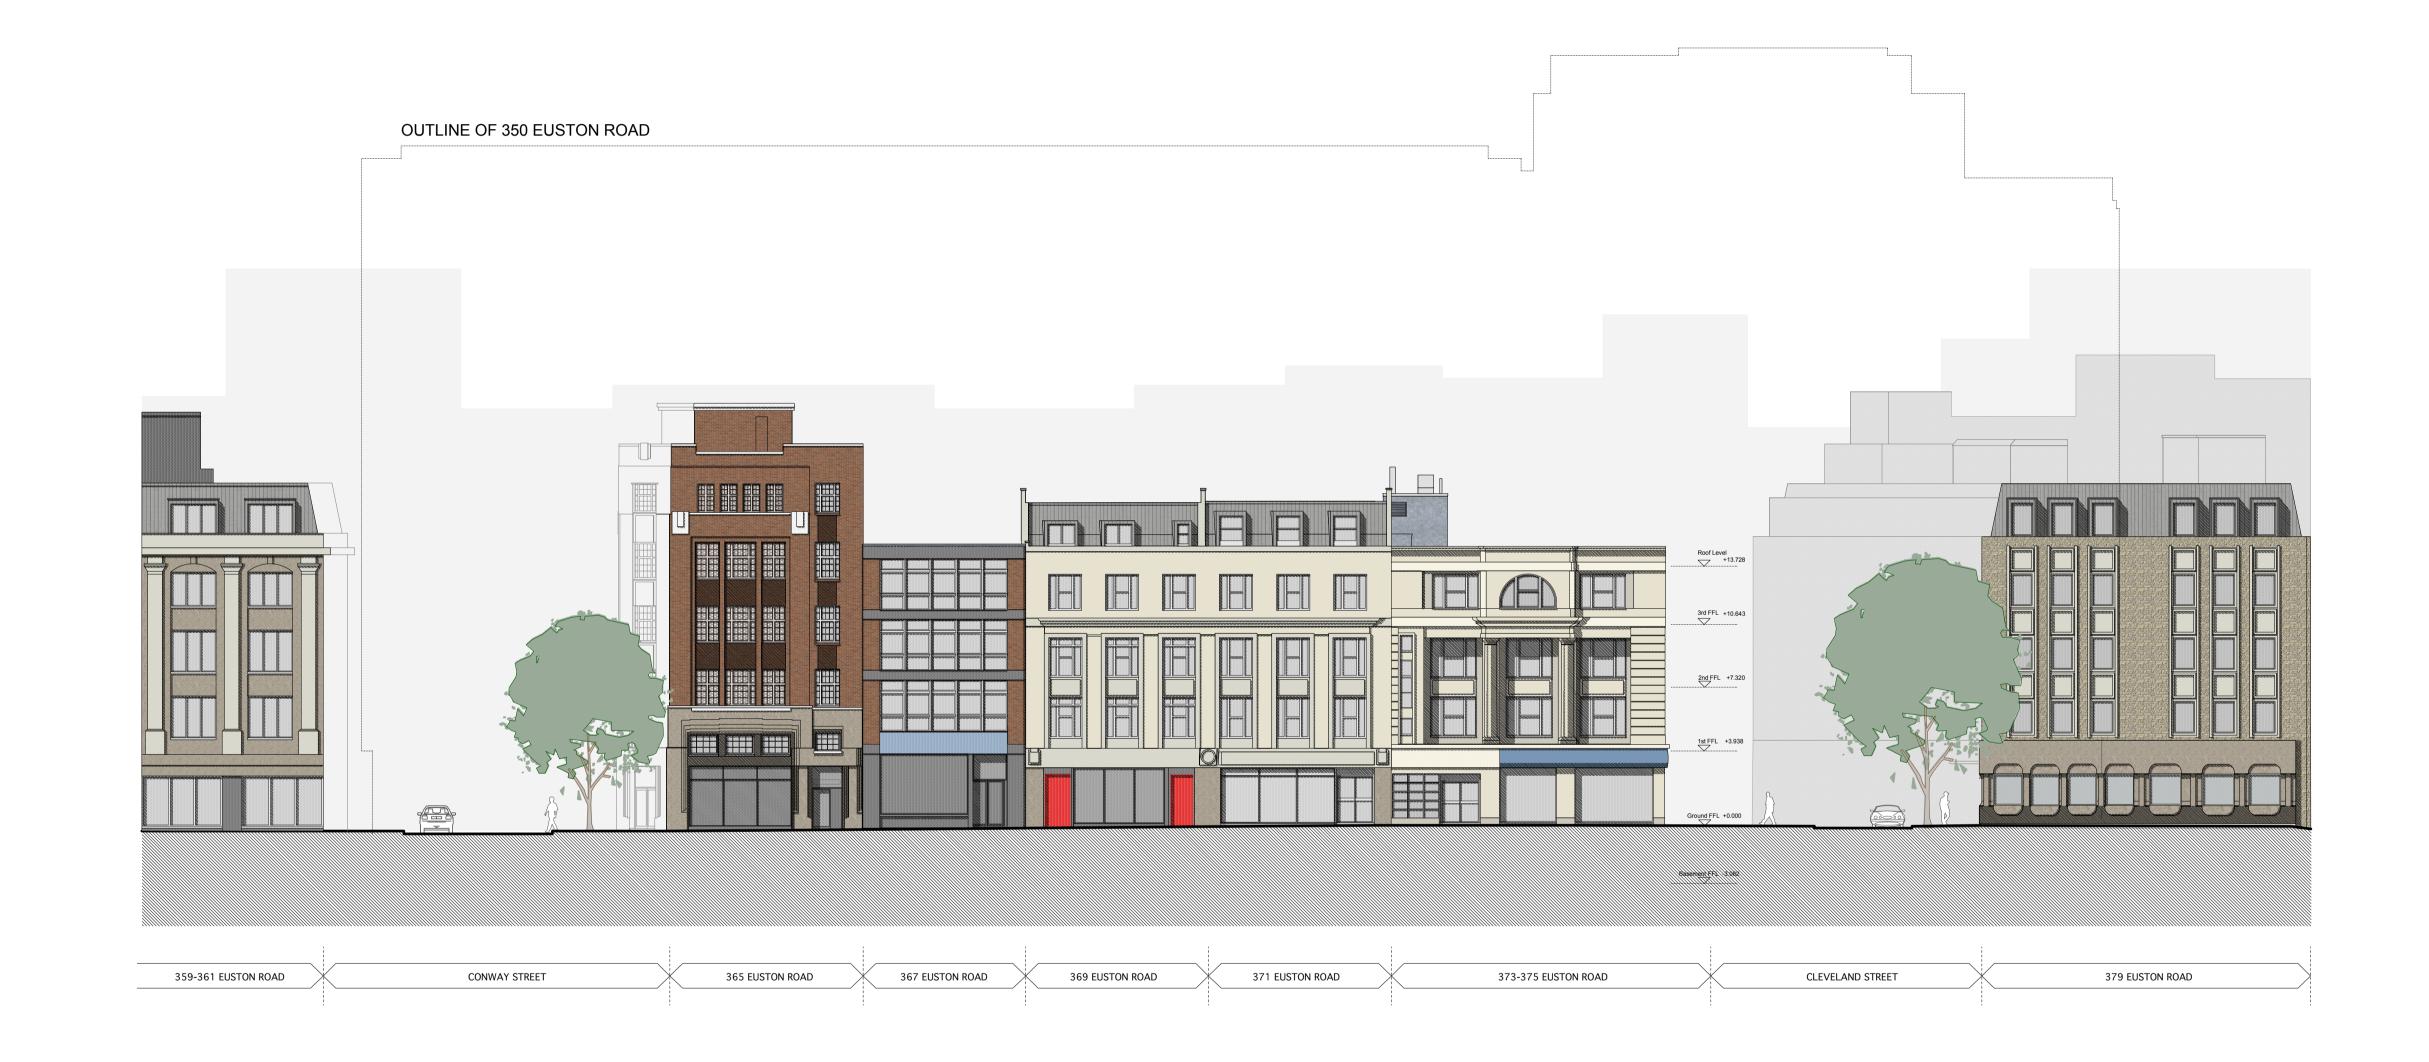

DRAWING NOTES

E-FILE REF N° A2413 Working Elevations STATUS REVISION DATE DRN CHK CDM

P15 PLANNING SUBMISSION 20.01.14 KS LW --

S2 Estates (Euston Road) LLP

PROJECT TITLE

373-375 Euston Road

DRAWING TITLE

**Existing North Elevation** AA

SCALE @ A1 SIZE / A3 SIZE DATE July '13 1:200 / 1:400 STATUS & REVISION

A2413 111

P15

Assael Architecture Limited Studio 13 50 Carnwath Road London SW6 3EG

T +44 (0) 20 7736 7744 F +44 (0) 20 7736 6677 E info@assael.co.uk