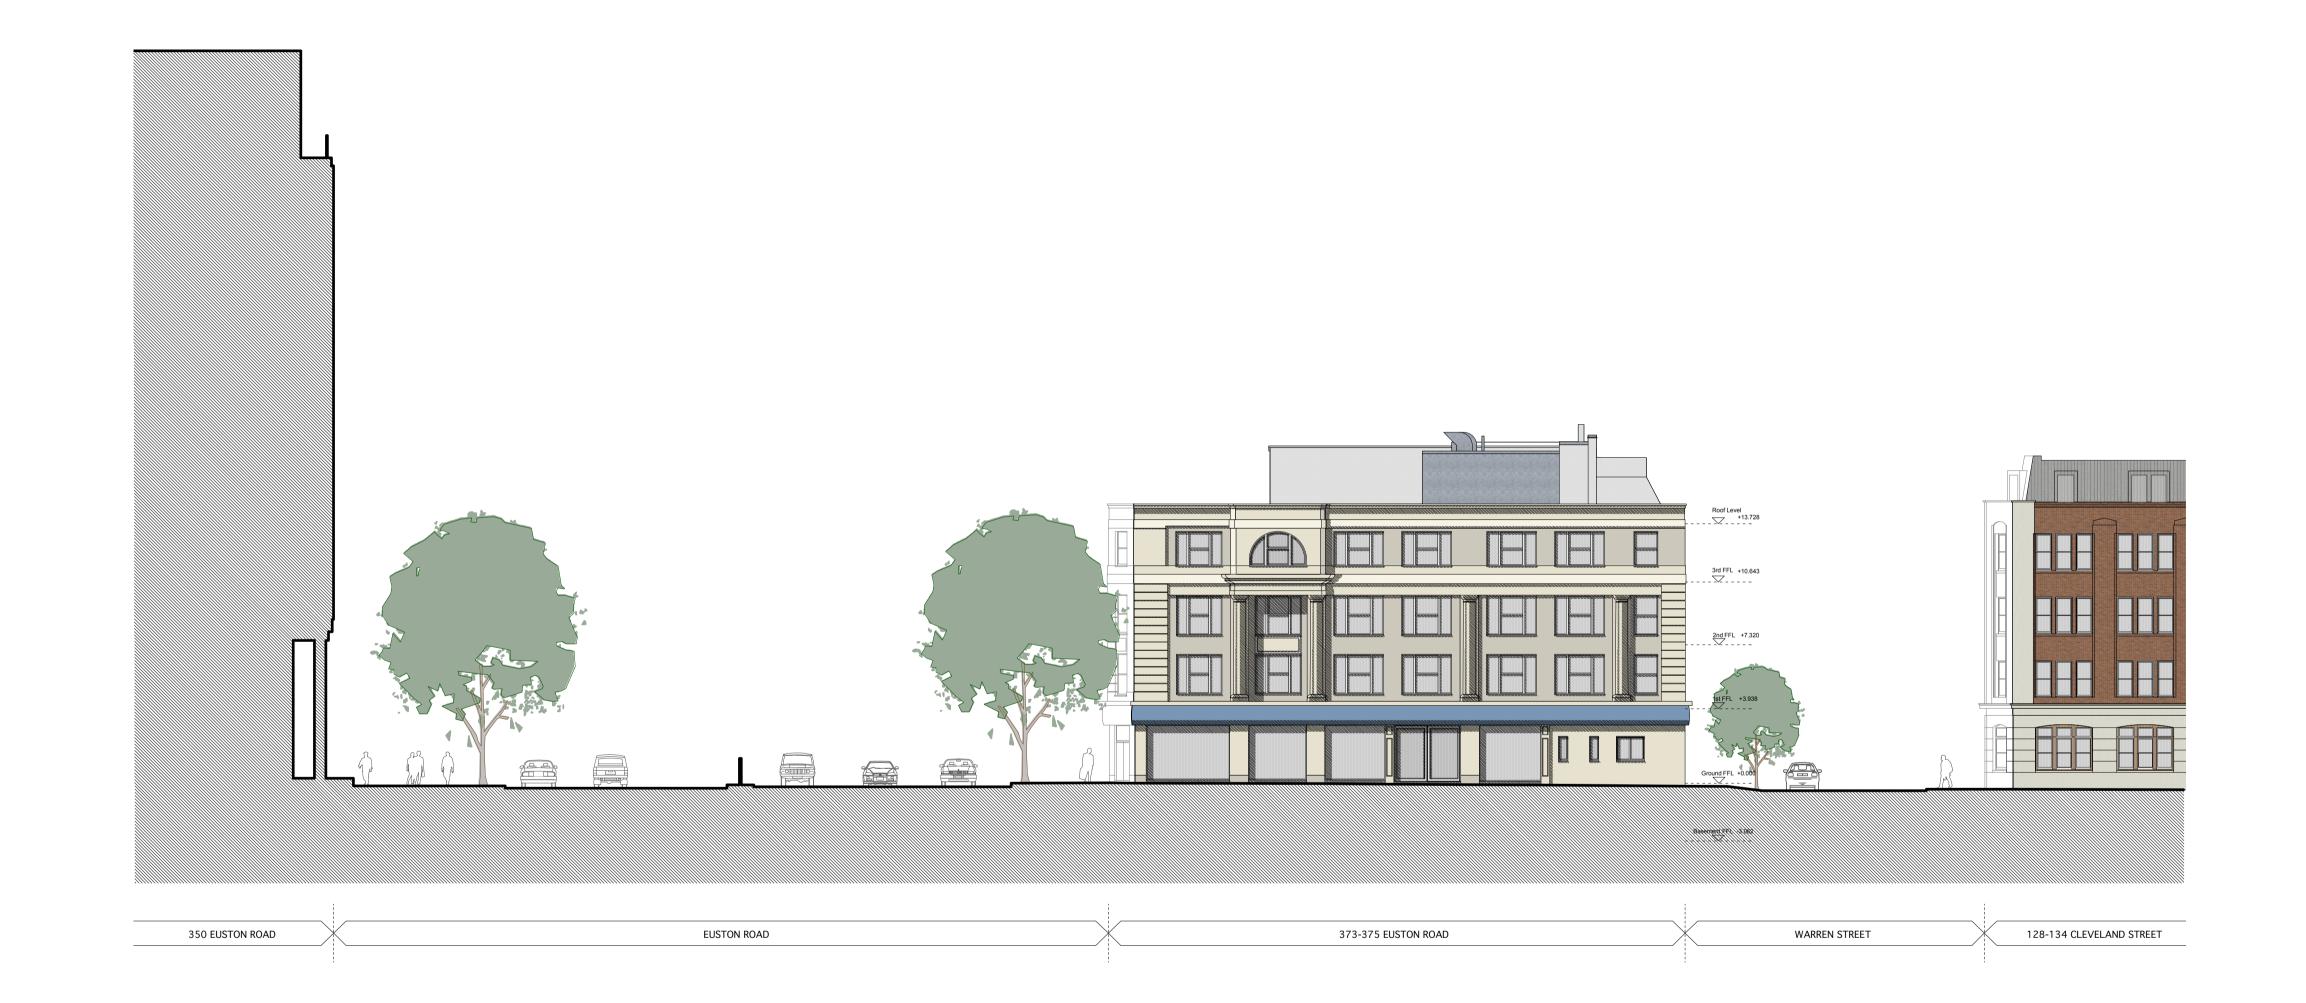

DRAWING NOTES

E-FILE REF N° A2413 Working Elevations STATUS REVISION DATE DRN CHK CDM

P15 PLANNING SUBMISSION 20.01.14 KS LW --

S2 Estates (Euston Road) LLP

PROJECT TITLE

373-375 Euston Road

DRAWING TITLE

**Existing North Elevation** AA

SCALE @ A1 SIZE / A3 SIZE DATE July '13 1:200 / 1:400 STATUS & REVISION

A2413 111

P15

Assael Architecture Limited Studio 13 50 Carnwath Road London SW6 3EG

T +44 (0) 20 7736 7744 F +44 (0) 20 7736 6677 E info@assael.co.uk