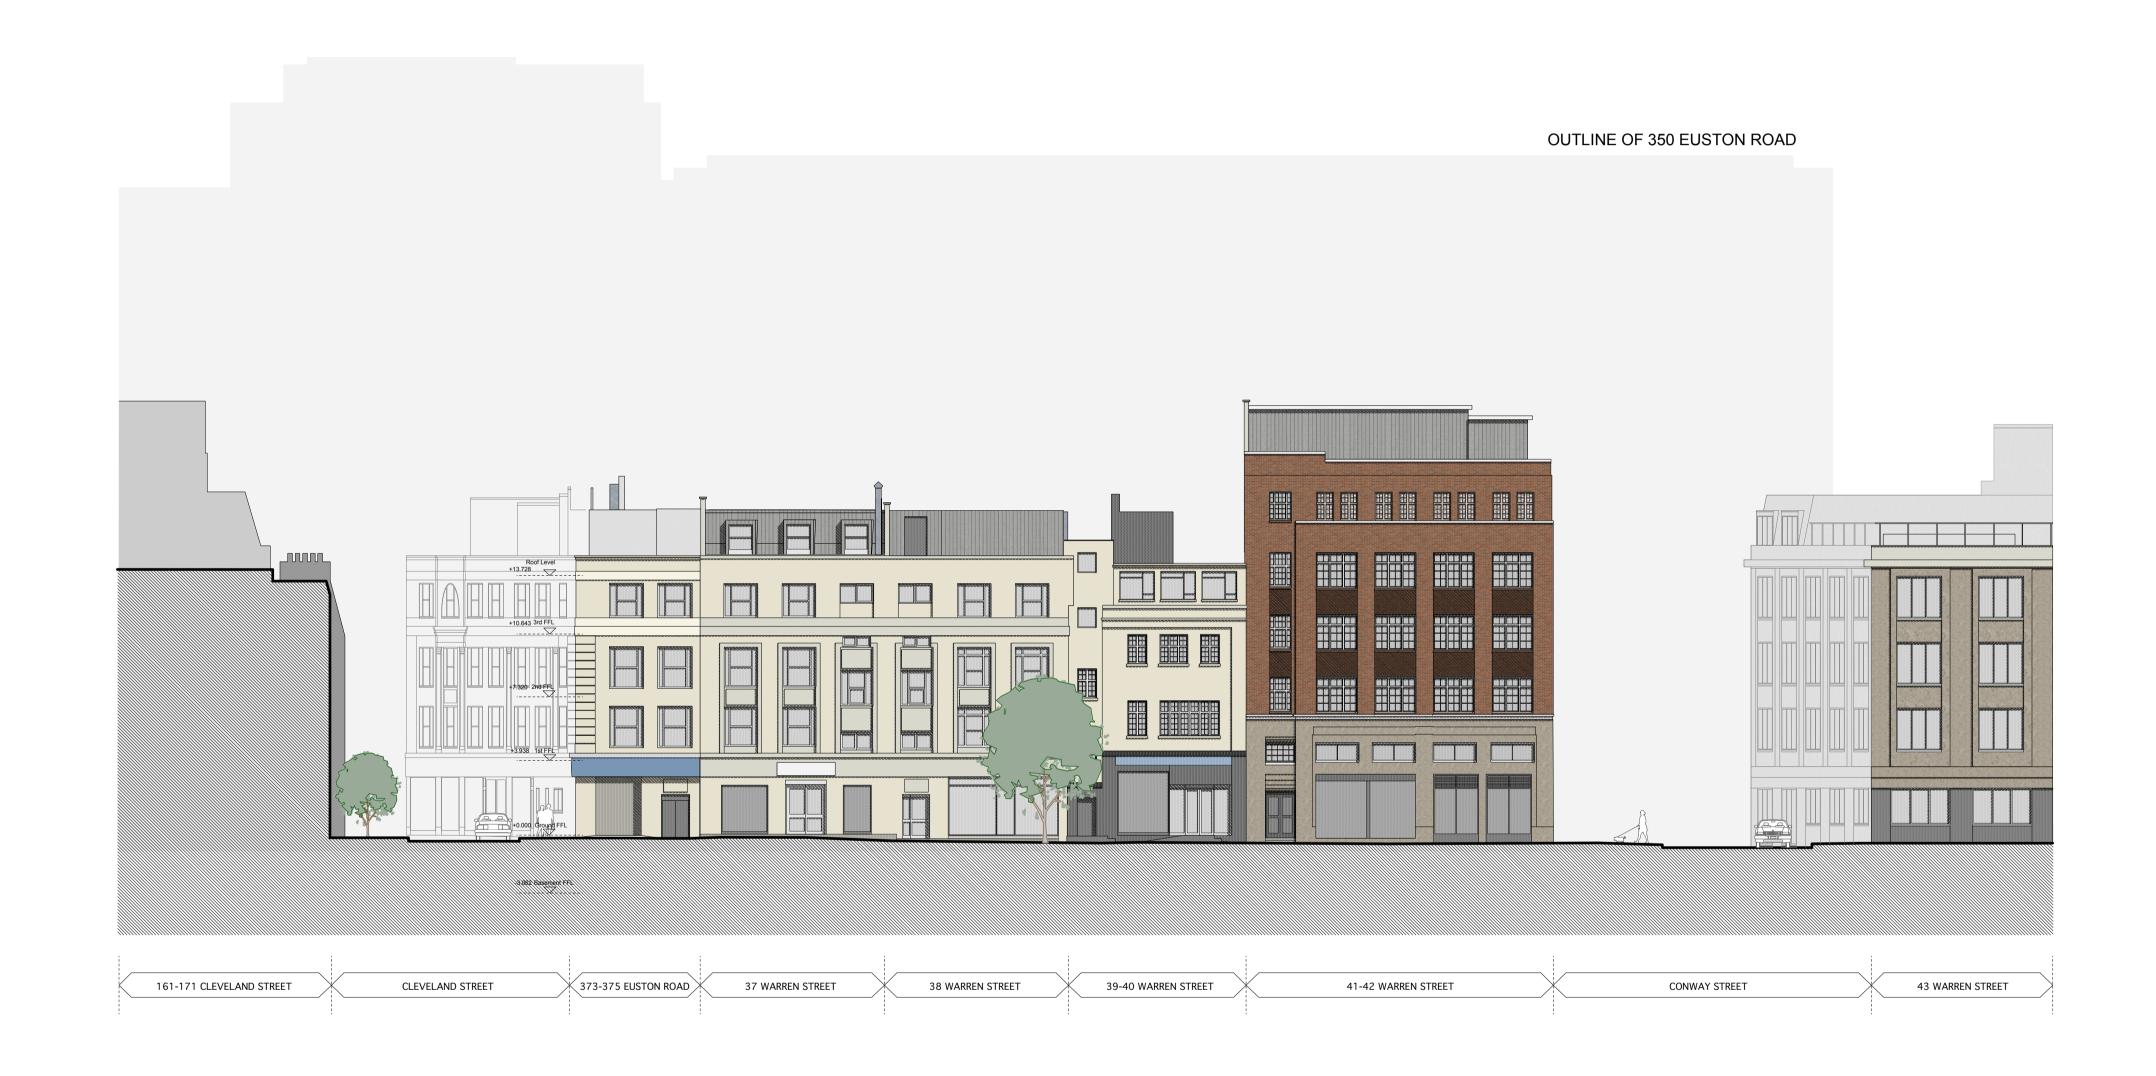

DRAWING NOTES

E-FILE REF N° A2413 Working Elevations STATUS REVISION DATE DRN CHK CDM

P15 PLANNING SUBMISSION 20.01.14 KS LW --

S2 Estates (Euston Road) LLP

## PROJECT TITLE

373-375 Euston Road

DRAWING TITLE

### **Existing South Elevation** BB

SCALE @ A1 SIZE / A3 SIZE DATE July '13 1:200 / 1:400 STATUS & REVISION A2413 112 P15

Assael Architecture Limited Studio 13 50 Carnwath Road London SW6 3EG

T +44 (0) 20 7736 7744 F +44 (0) 20 7736 6677 E info@assael.co.uk