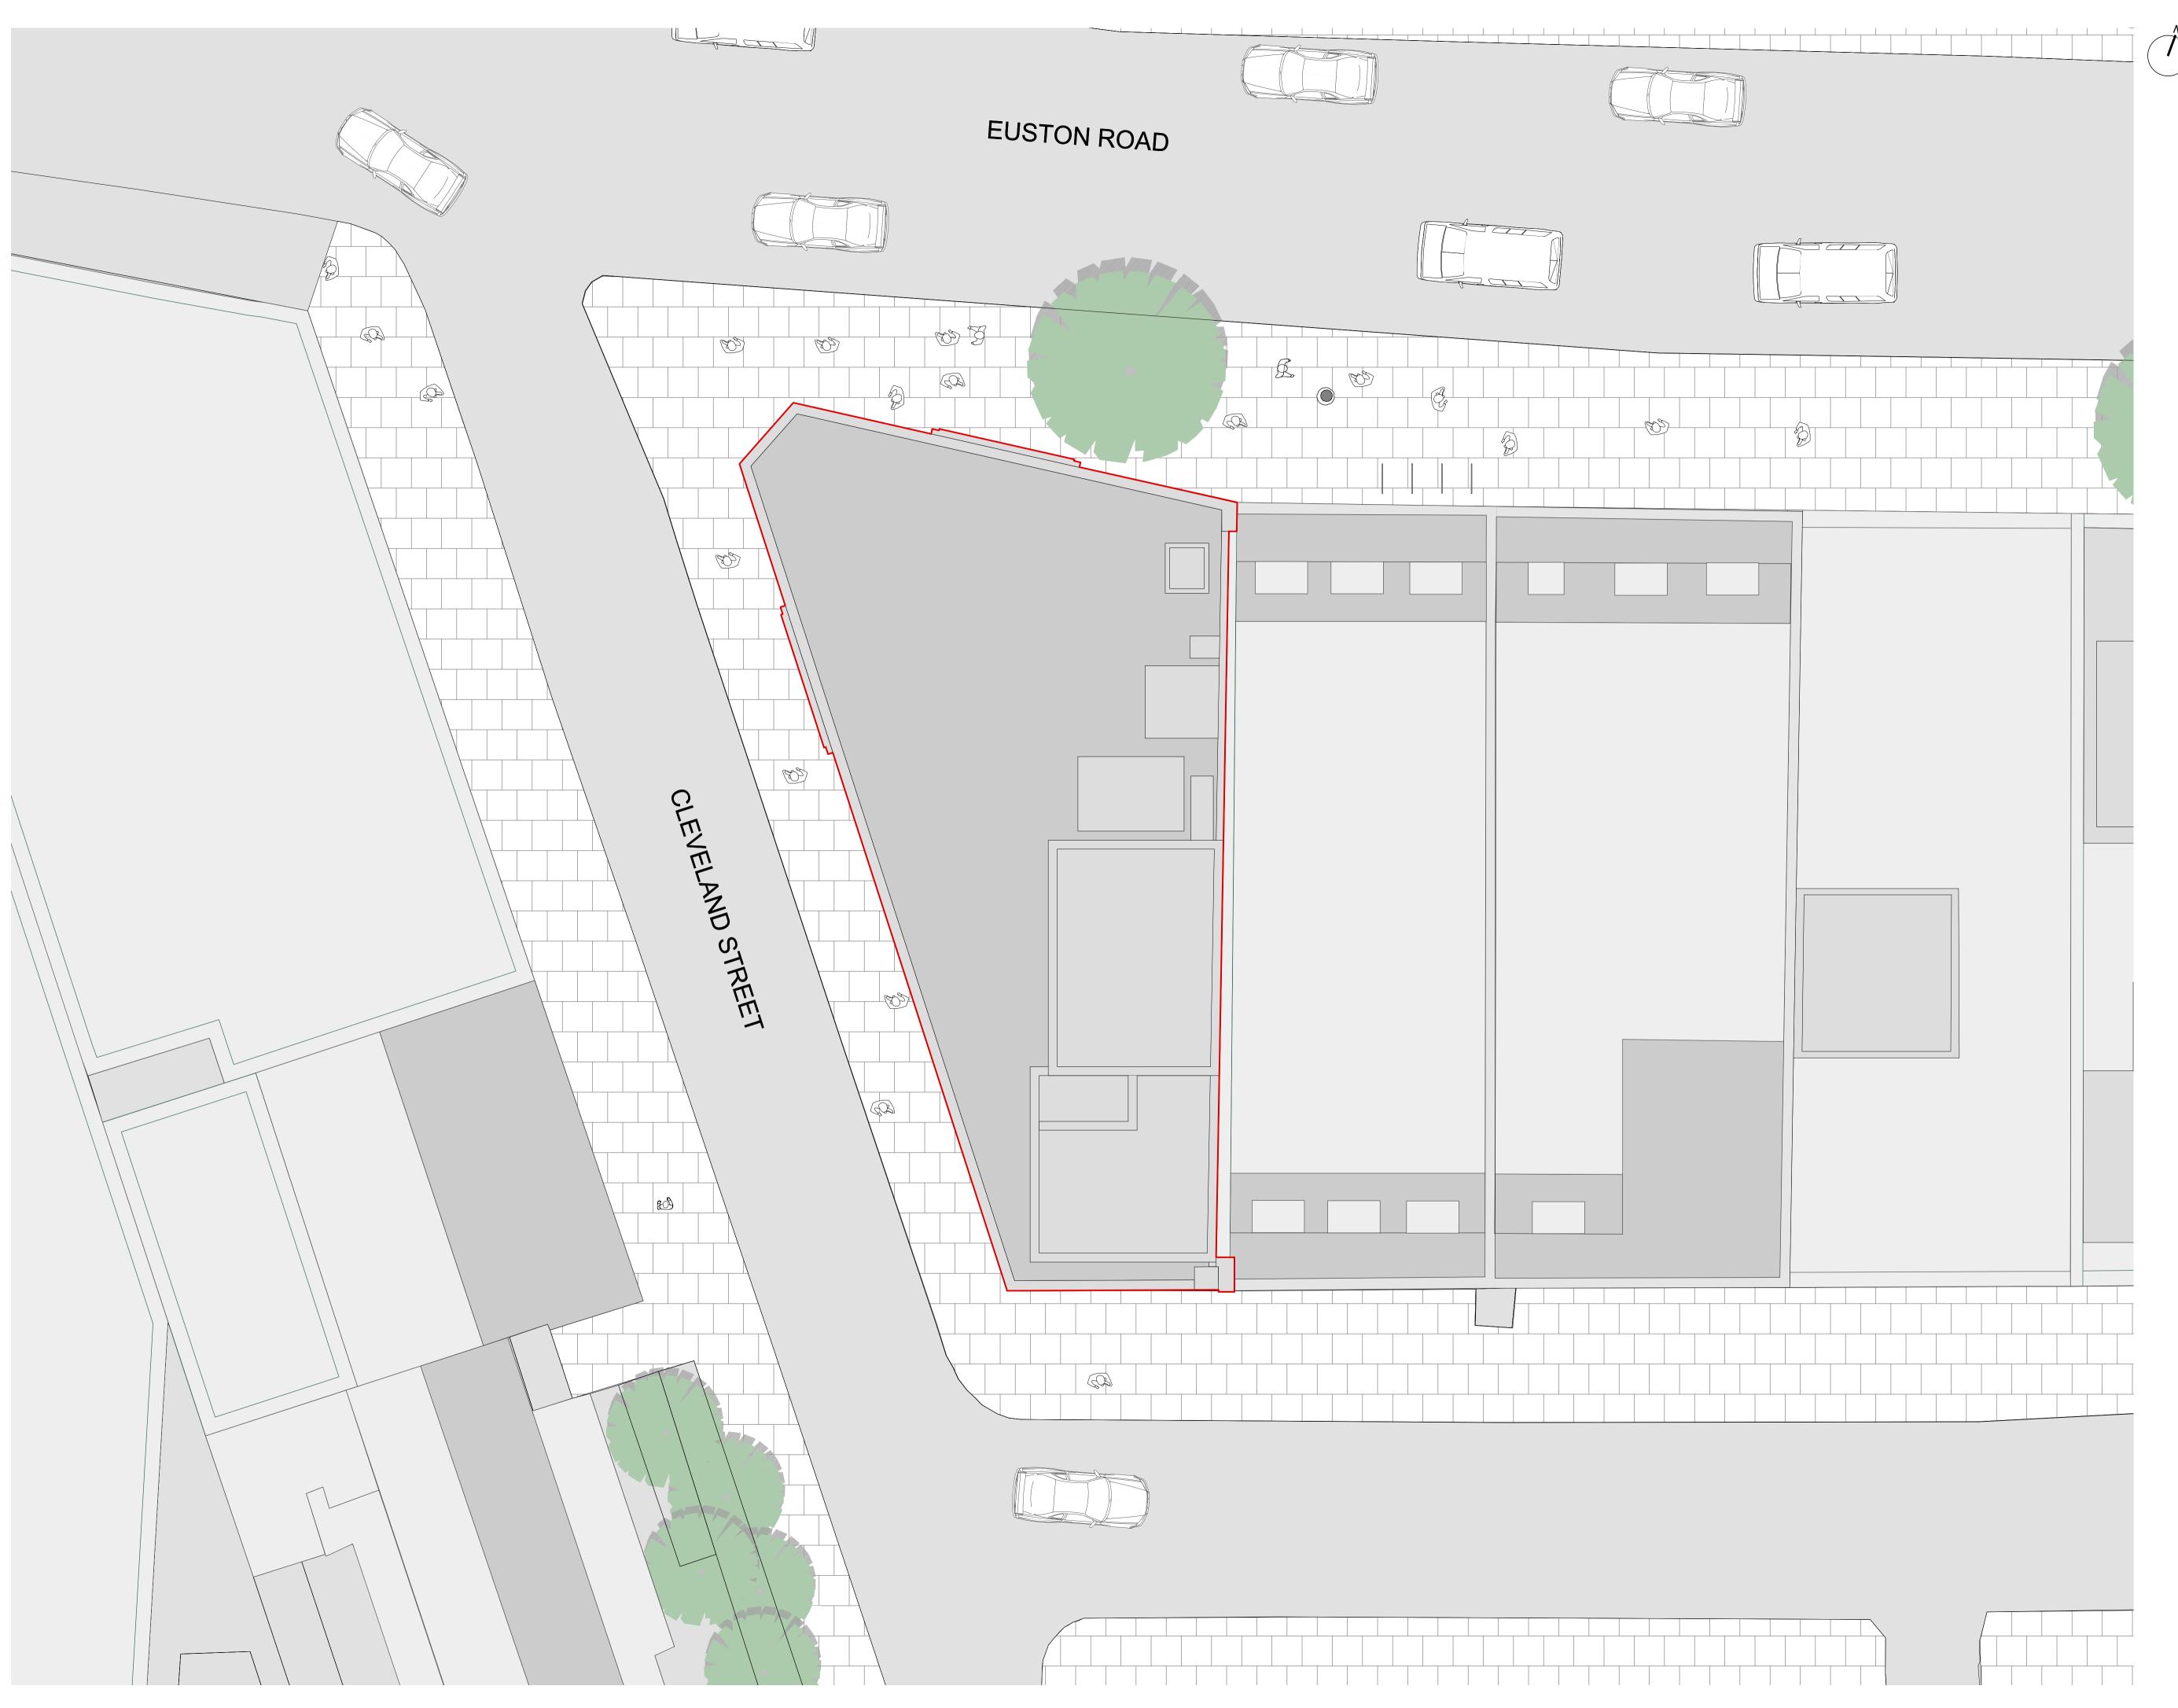

SITE LOCATION PLAN 1:1250 @ A1

EXISTING SITE PLAN 1:500 @ A1

373-375 Euston Road

DRAWING TITLE

**Existing Site Plan** 

SCALE @ A1 SIZE / A3 SIZE DATE

**VARIES** June '13 STATUS & REVISION

A2413 100 P15

Assael

Assael Architecture Limited Studio 13 50 Carnwath Road London SW6 3EG