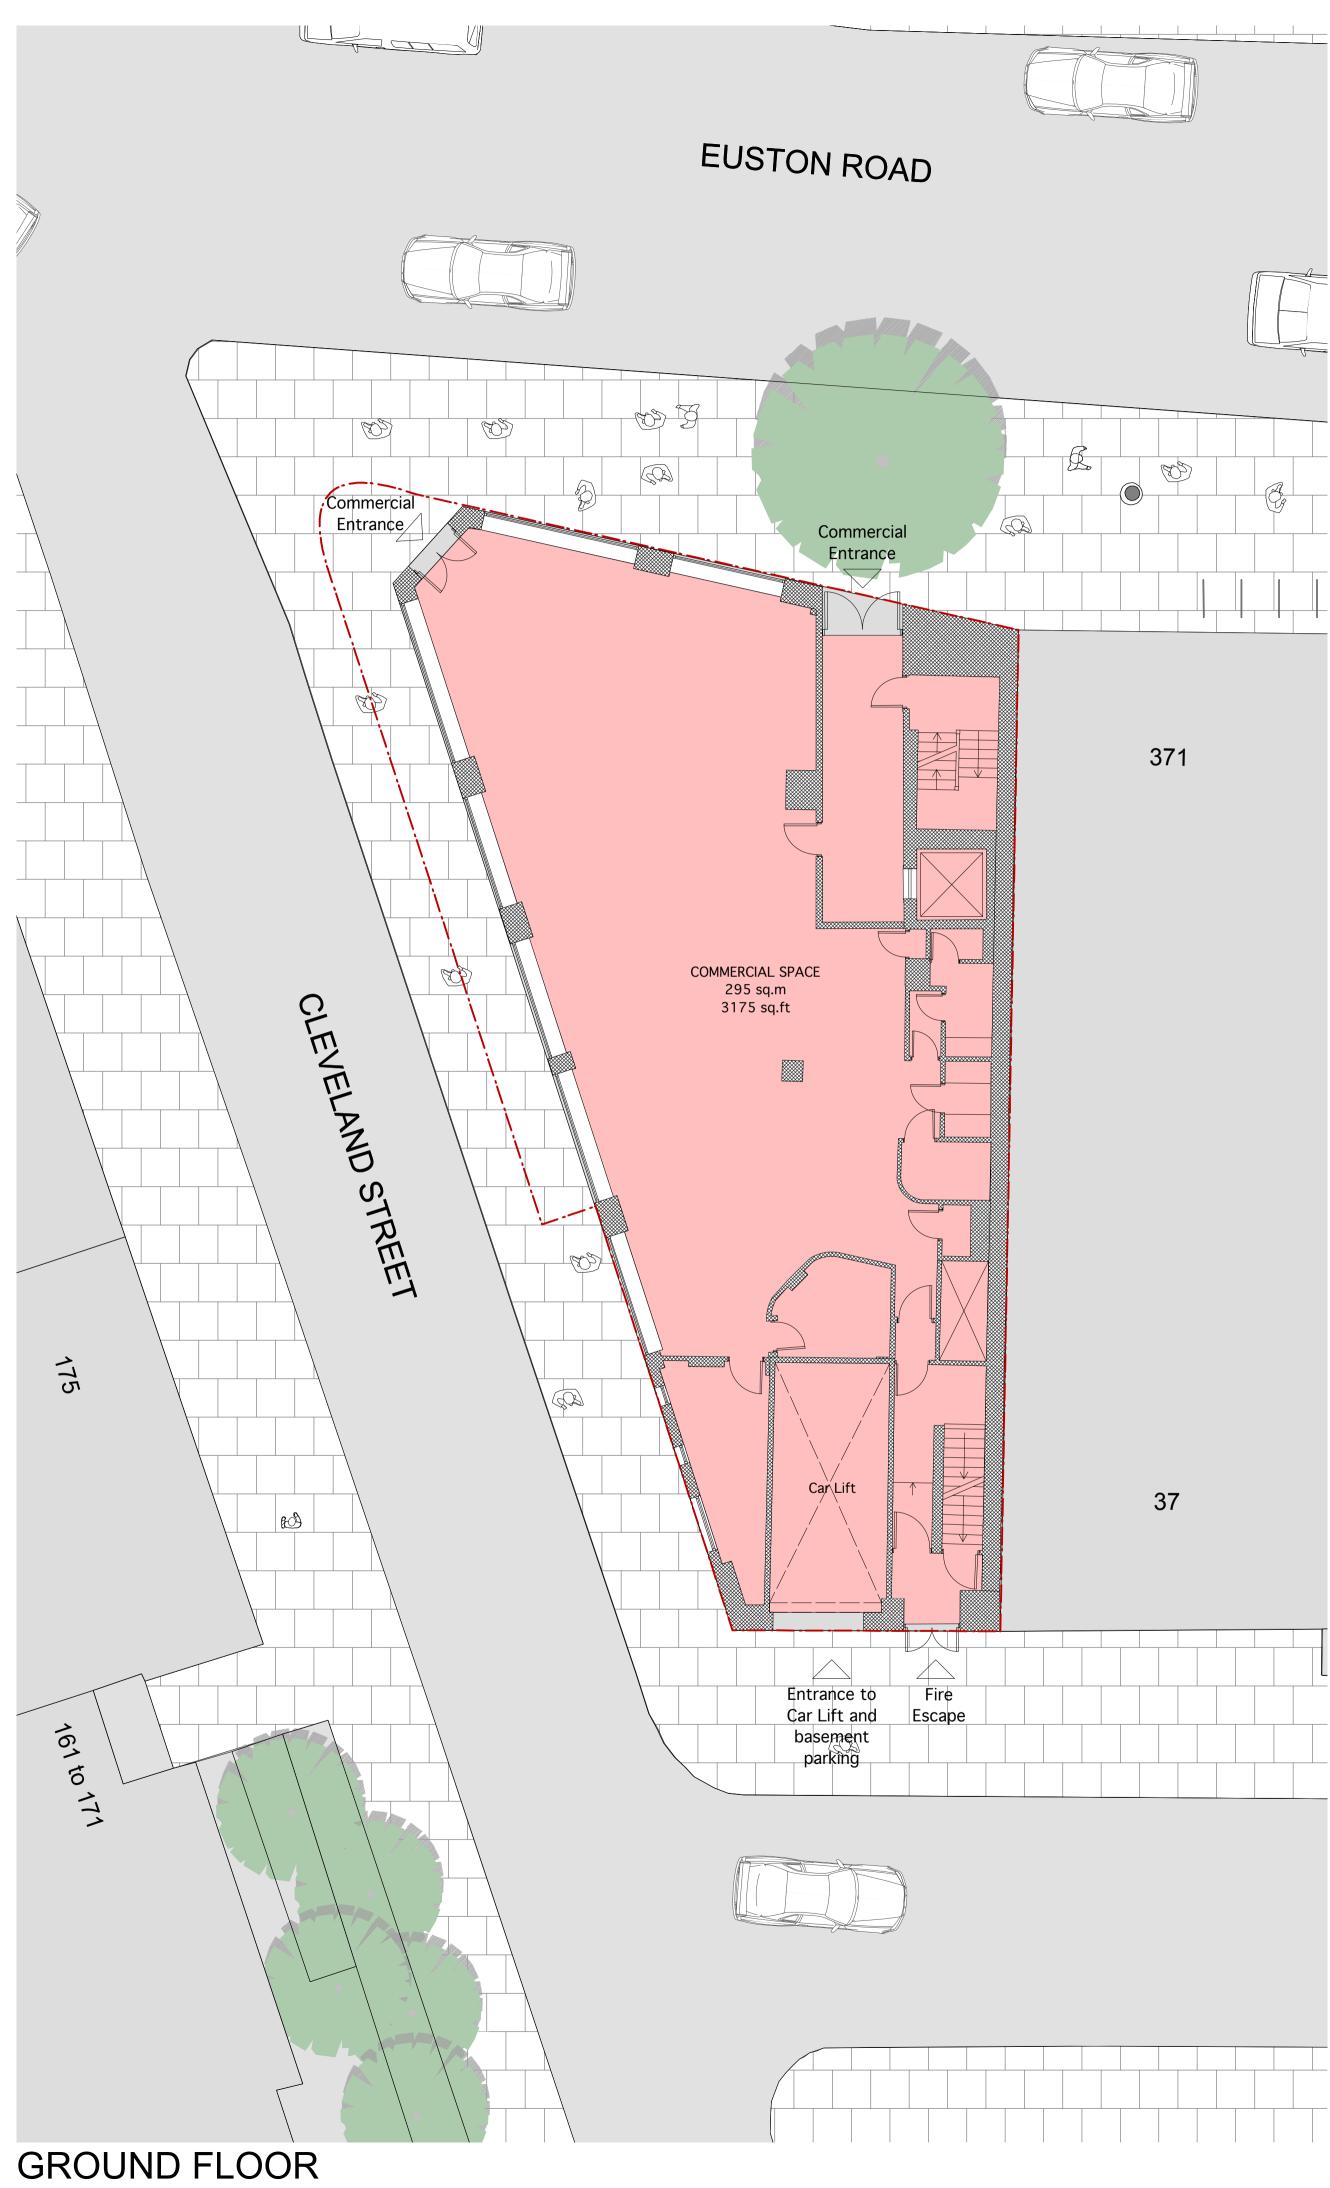

DRAWING NOTES

E-FILE REF N° A2413 Cambridge House Working Plans STATUS REVISION DATE DRN CHK CDM P15 PLANNING SUBMISSION 20.01.14 KS LW --

S2 Estates (Euston Road) LLP

PROJECT TITLE

373-375 Euston Road

DRAWING TITLE

**Existing Basement and Ground Floor Plans** 

SCALE @ A1 SIZE / A3 SIZE DATE 1:100 / 1:200 June '13 STATUS & REVISION A2413 101 P15

Assael

Assael Architecture Limited Studio 13 50 Carnwath Road London SW6 3EG