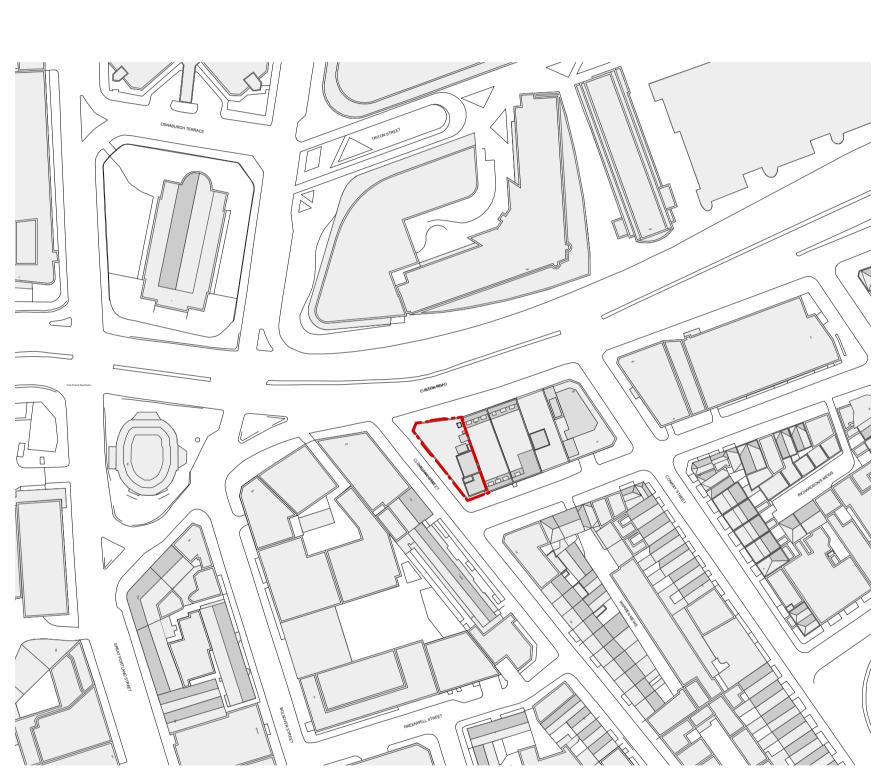

SITE LOCATION PLAN 1:1250 @ A1

EXISTING SITE PLAN 1:500 @ A1

DRAWING NOTES

E-FILE REF N° A2413 Cambridge House Working Plans STATUS REVISION DATE DRN CHK CDM

P15 PLANNING SUBMISSION 20.01.14 KS LW --

KEY

-- — - — APPLICATION BOUNDARY

S2 Estates (Euston Road) LLP

PROJECT TITLE

373-375 Euston Road

DRAWING TITLE

**Existing Site Plan** 

SCALE @ A1 SIZE / A3 SIZE DATE

**VARIES** June '13 STATUS & REVISION

A2413 100 P15

Assael

Assael Architecture Limited Studio 13 50 Carnwath Road London SW6 3EG