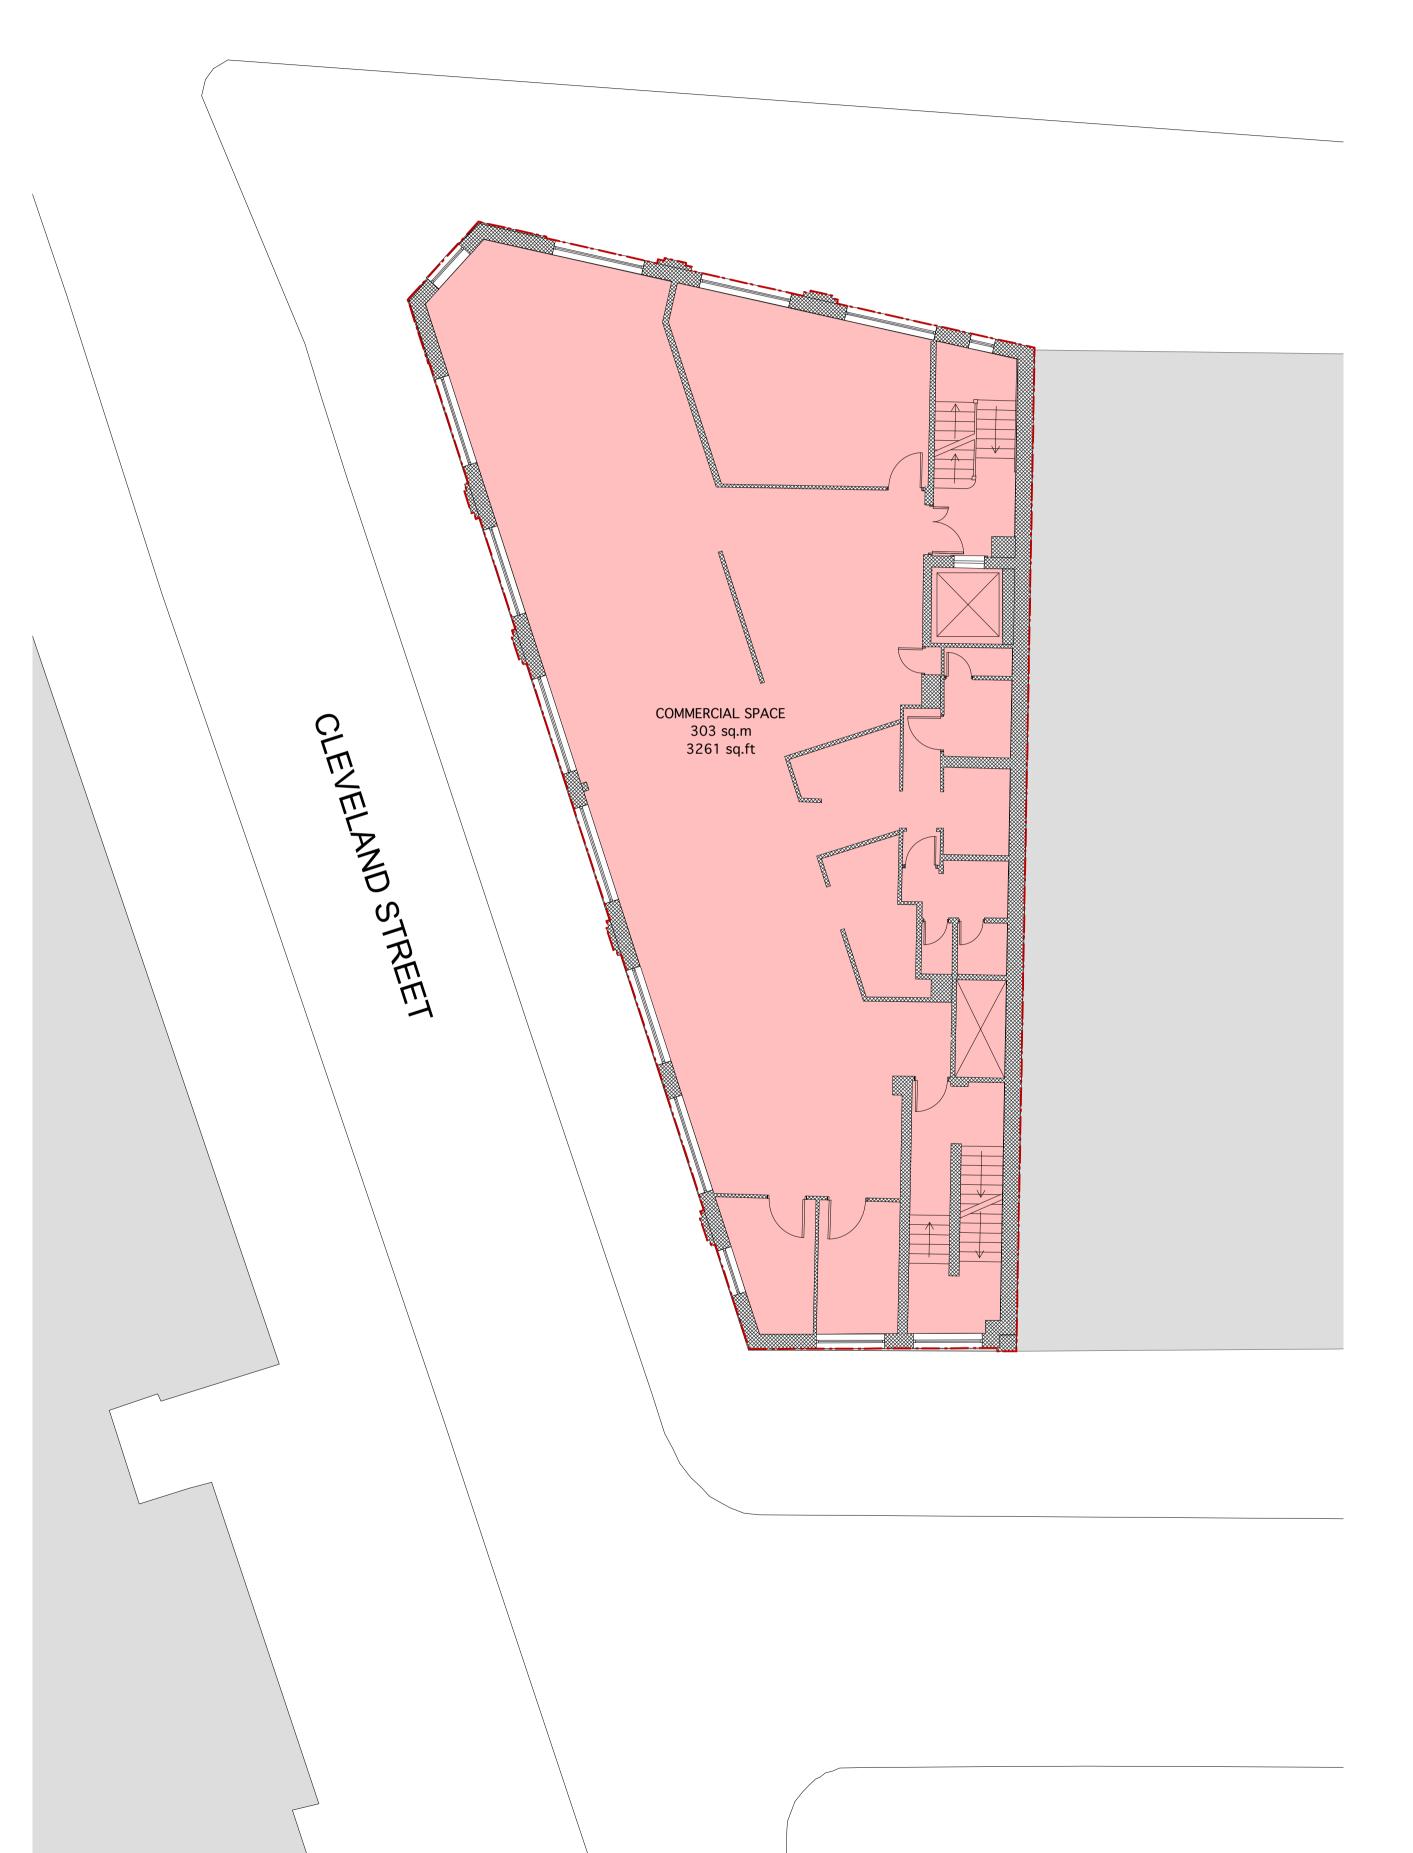

PROJECT TITLE

373-375 Euston Road

DRAWING TITLE

Existing Third Floor and Fourth Floor

SCALE @ A1 SIZE / A3 SIZE DATE 1:100 / 1:200 June '13 STATUS & REVISION

A2413 103

P15

Assael

Assael Architecture Limited Studio 13 50 Carnwath Road London SW6 3EG

T +44 (0) 20 7736 7744 F +44 (0) 20 7736 6677 E info@assael.co.uk W www.assael.co.uk

THIRD FLOOR

COMMERCIAL SPACE 303 sq.m 3261 sq.ft