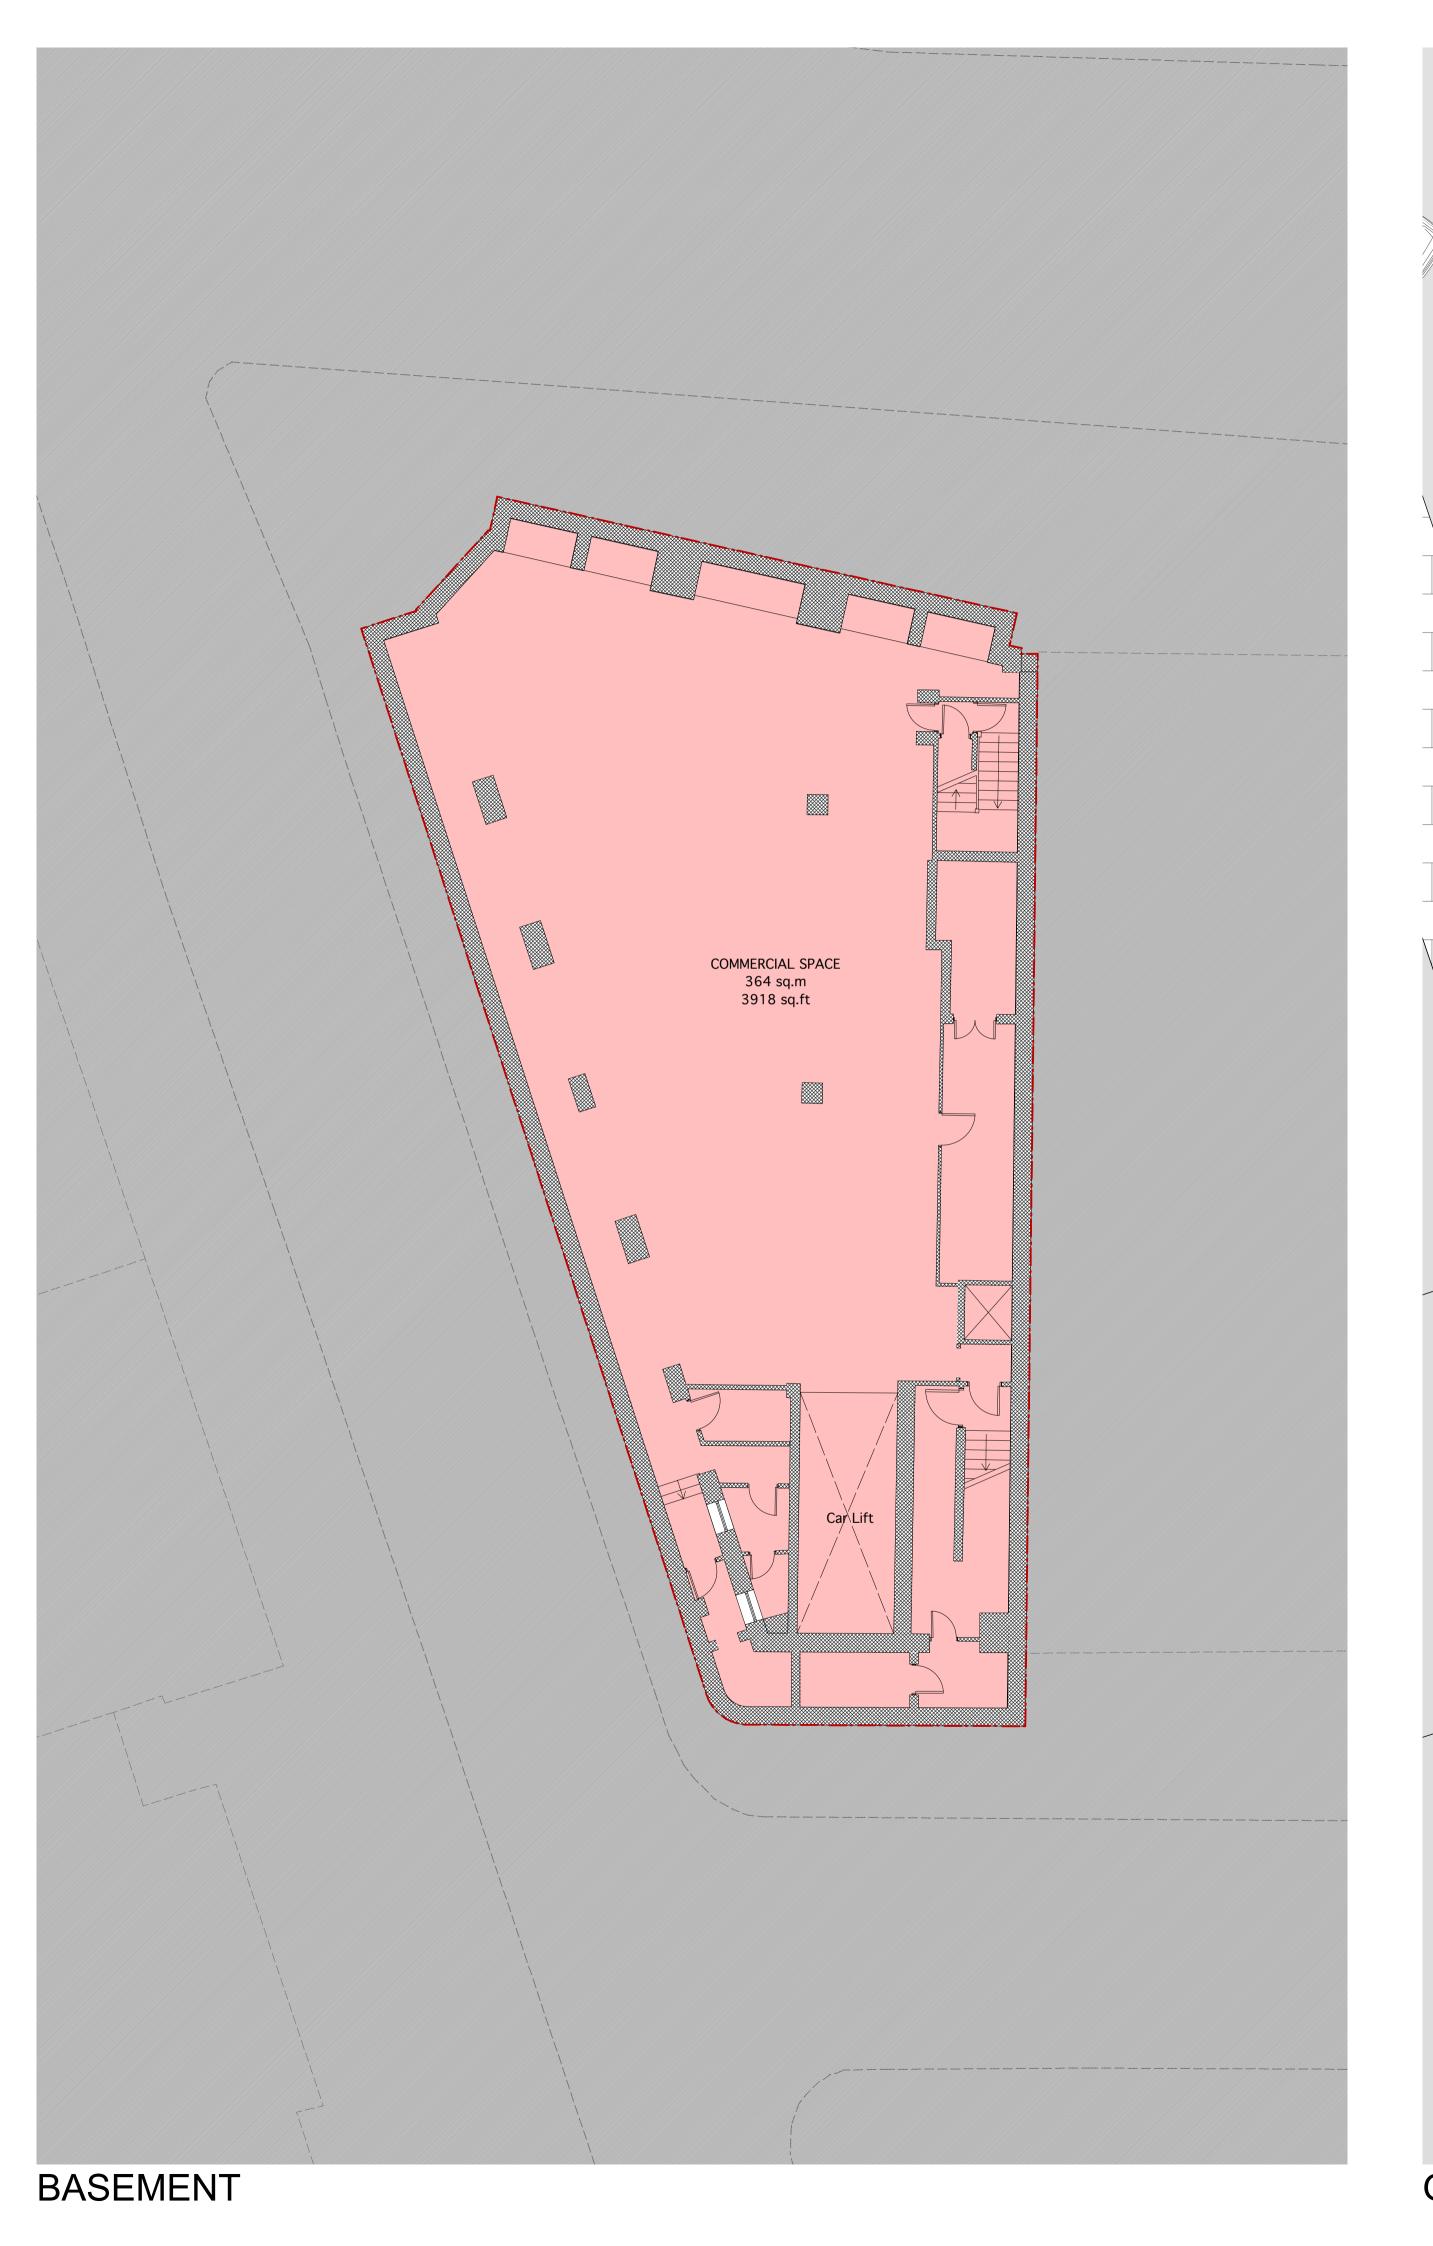

DRAWING NOTES

E-FILE REF N° A2413 Cambridge House Working Plans STATUS REVISION DATE DRN CHK CDM P15 PLANNING SUBMISSION 20.01.14 KS LW --

S2 Estates (Euston Road) LLP

PROJECT TITLE

373-375 Euston Road

DRAWING TITLE

**Existing Basement and Ground Floor Plans** 

SCALE @ A1 SIZE / A3 SIZE DATE 1:100 / 1:200 June '13 STATUS & REVISION A2413 101 P15

Assael

Assael Architecture Limited Studio 13 50 Carnwath Road London SW6 3EG

T +44 (0) 20 7736 7744 F +44 (0) 20 7736 6677 E info@assael.co.uk W www.assael.co.uk

**EUSTON ROAD EUSTON ROAD** 

All setting out must be checked on site
All levels must be checked on site and refer to
Ordnance Datum Newlyn unless alternative Datum given
All fixings and weatherings must be checked on site
All dimensions must be checked on site
This drawing must not be scaled
This drawing must be read in conjunction with all other
relevant drawings and specification clauses
This drawing must not be used for land transfer purposes
Calculated areas in accordance with Assael Architecture's
Definition of Areas for Schedule of Areas
This drawing must not be used on site unless issued for
construction construction
Subject to survey, consultation and approval from all statutory Authorities