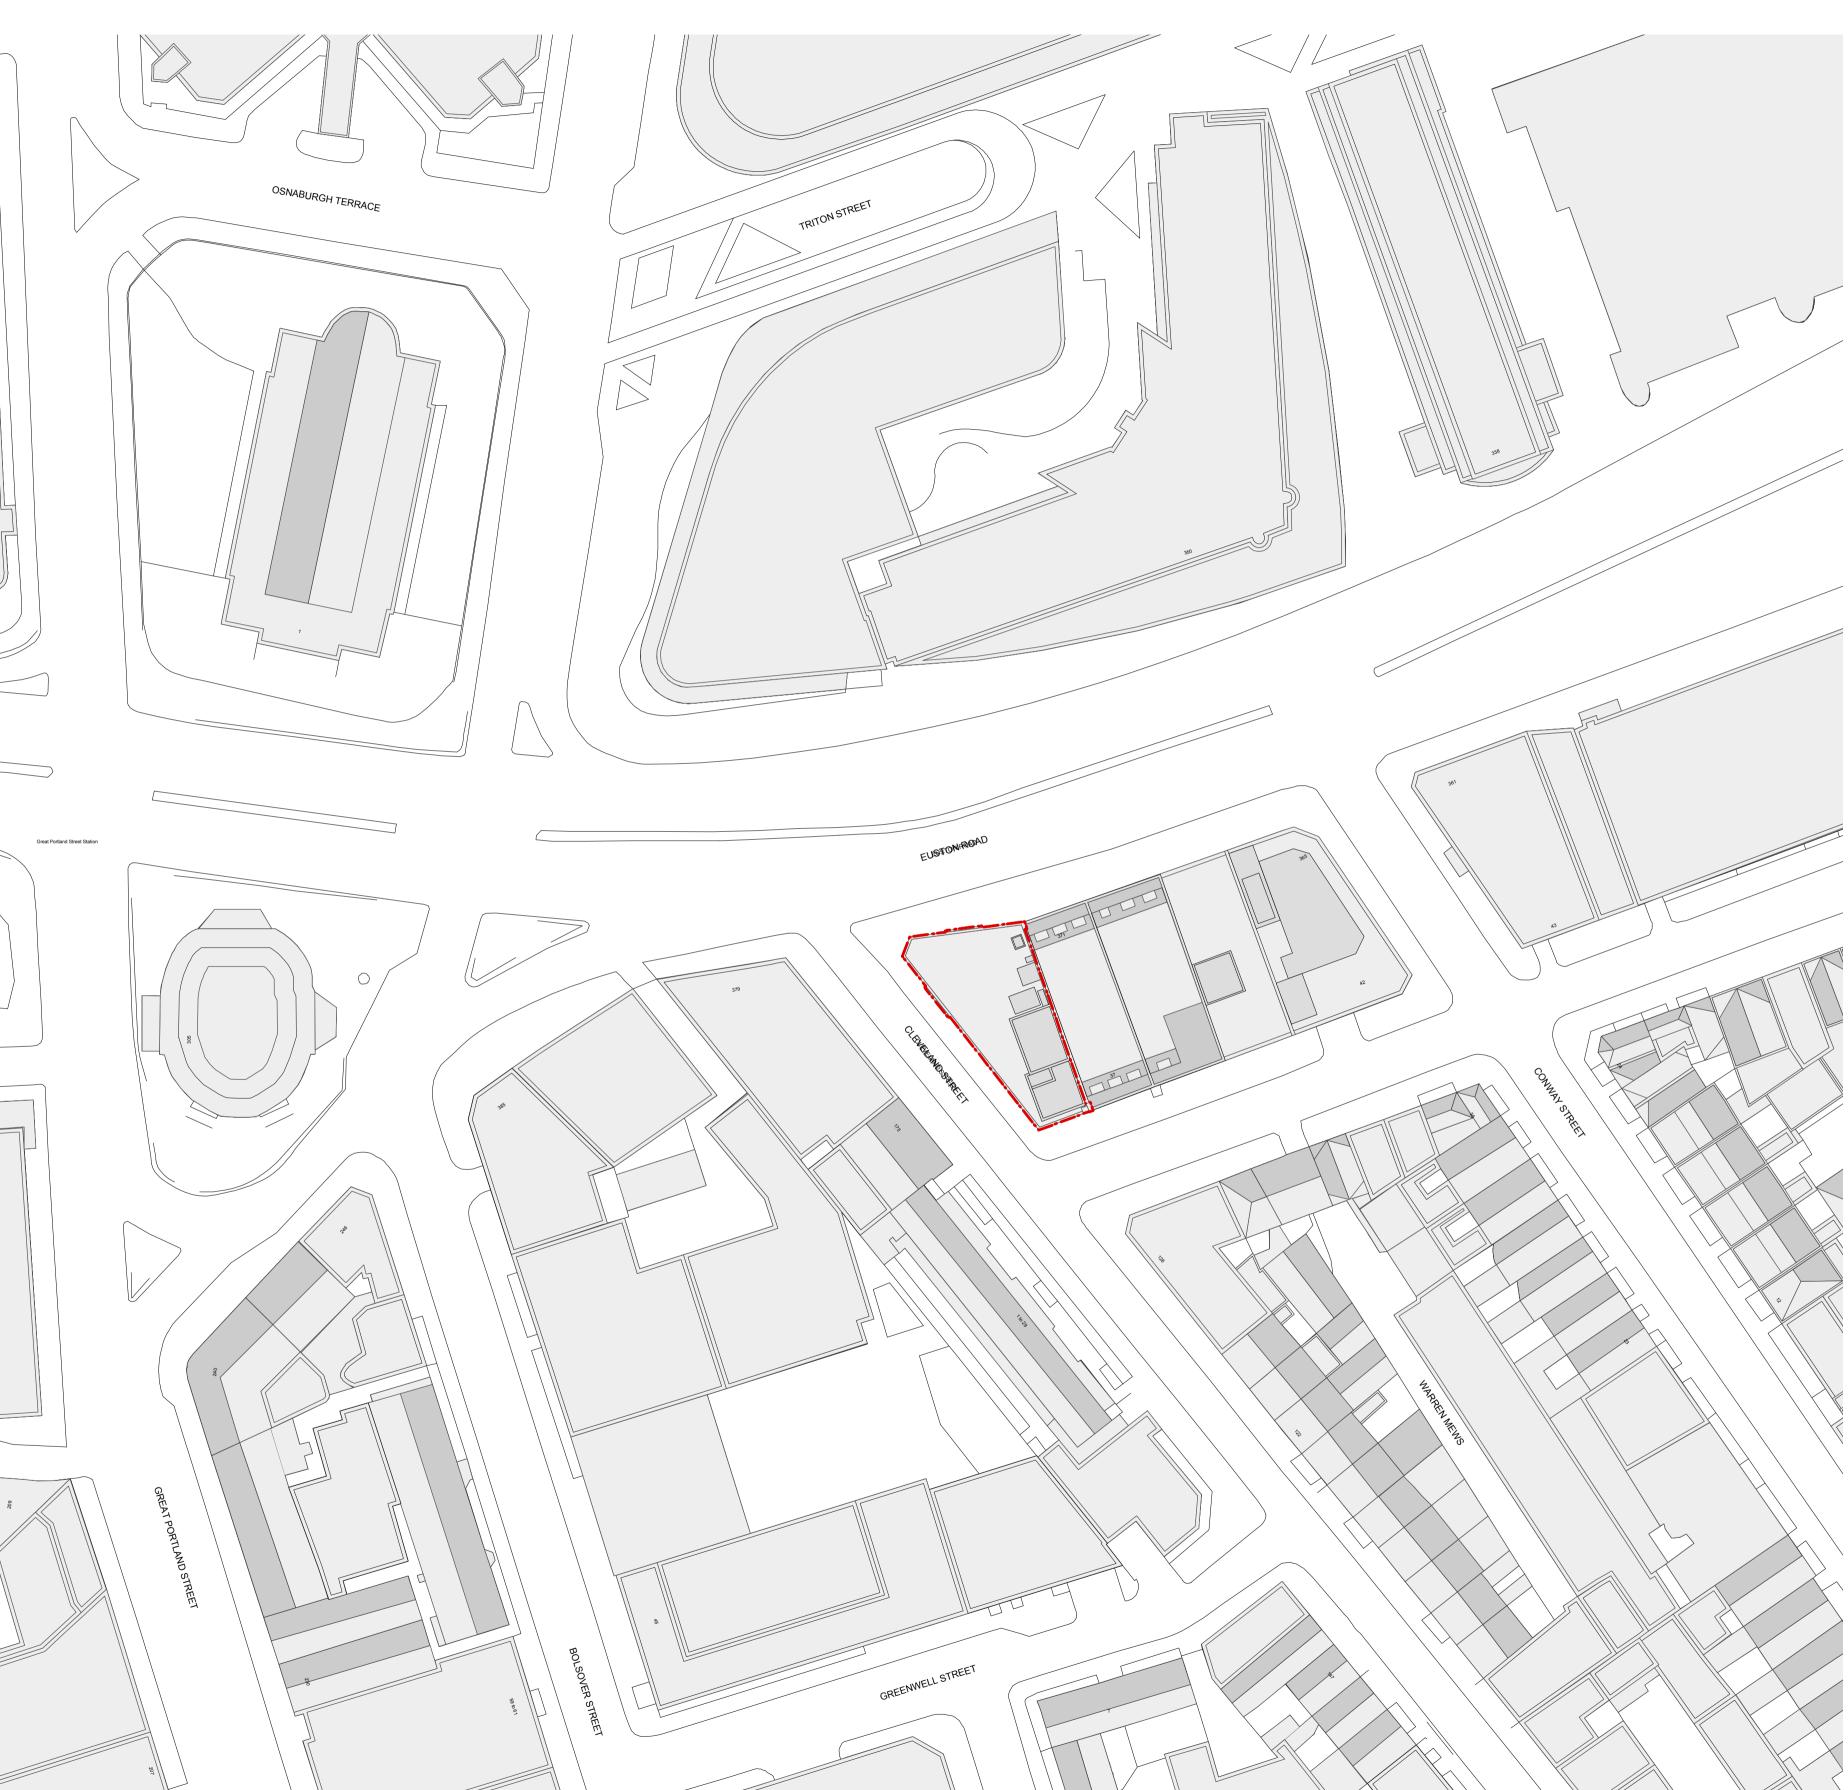

SITE LOCATION PLAN 1:1250 @ A1

EXISTING SITE PLAN 1:500 @ A1

DRAWING NOTES

E-FILE REF N° A2413 Cambridge House Working Plans STATUS REVISION DATE DRN CHK CDM

P15 PLANNING SUBMISSION 20.01.14 KS LW --

KEY

-- — - — APPLICATION BOUNDARY

S2 Estates (Euston Road) LLP

PROJECT TITLE

373-375 Euston Road

DRAWING TITLE

**Existing Site Plan** 

SCALE @ A1 SIZE / A3 SIZE DATE

**VARIES** June '13 STATUS & REVISION

A2413 100 P15

Assael

Assael Architecture Limited Studio 13 50 Carnwath Road London SW6 3EG