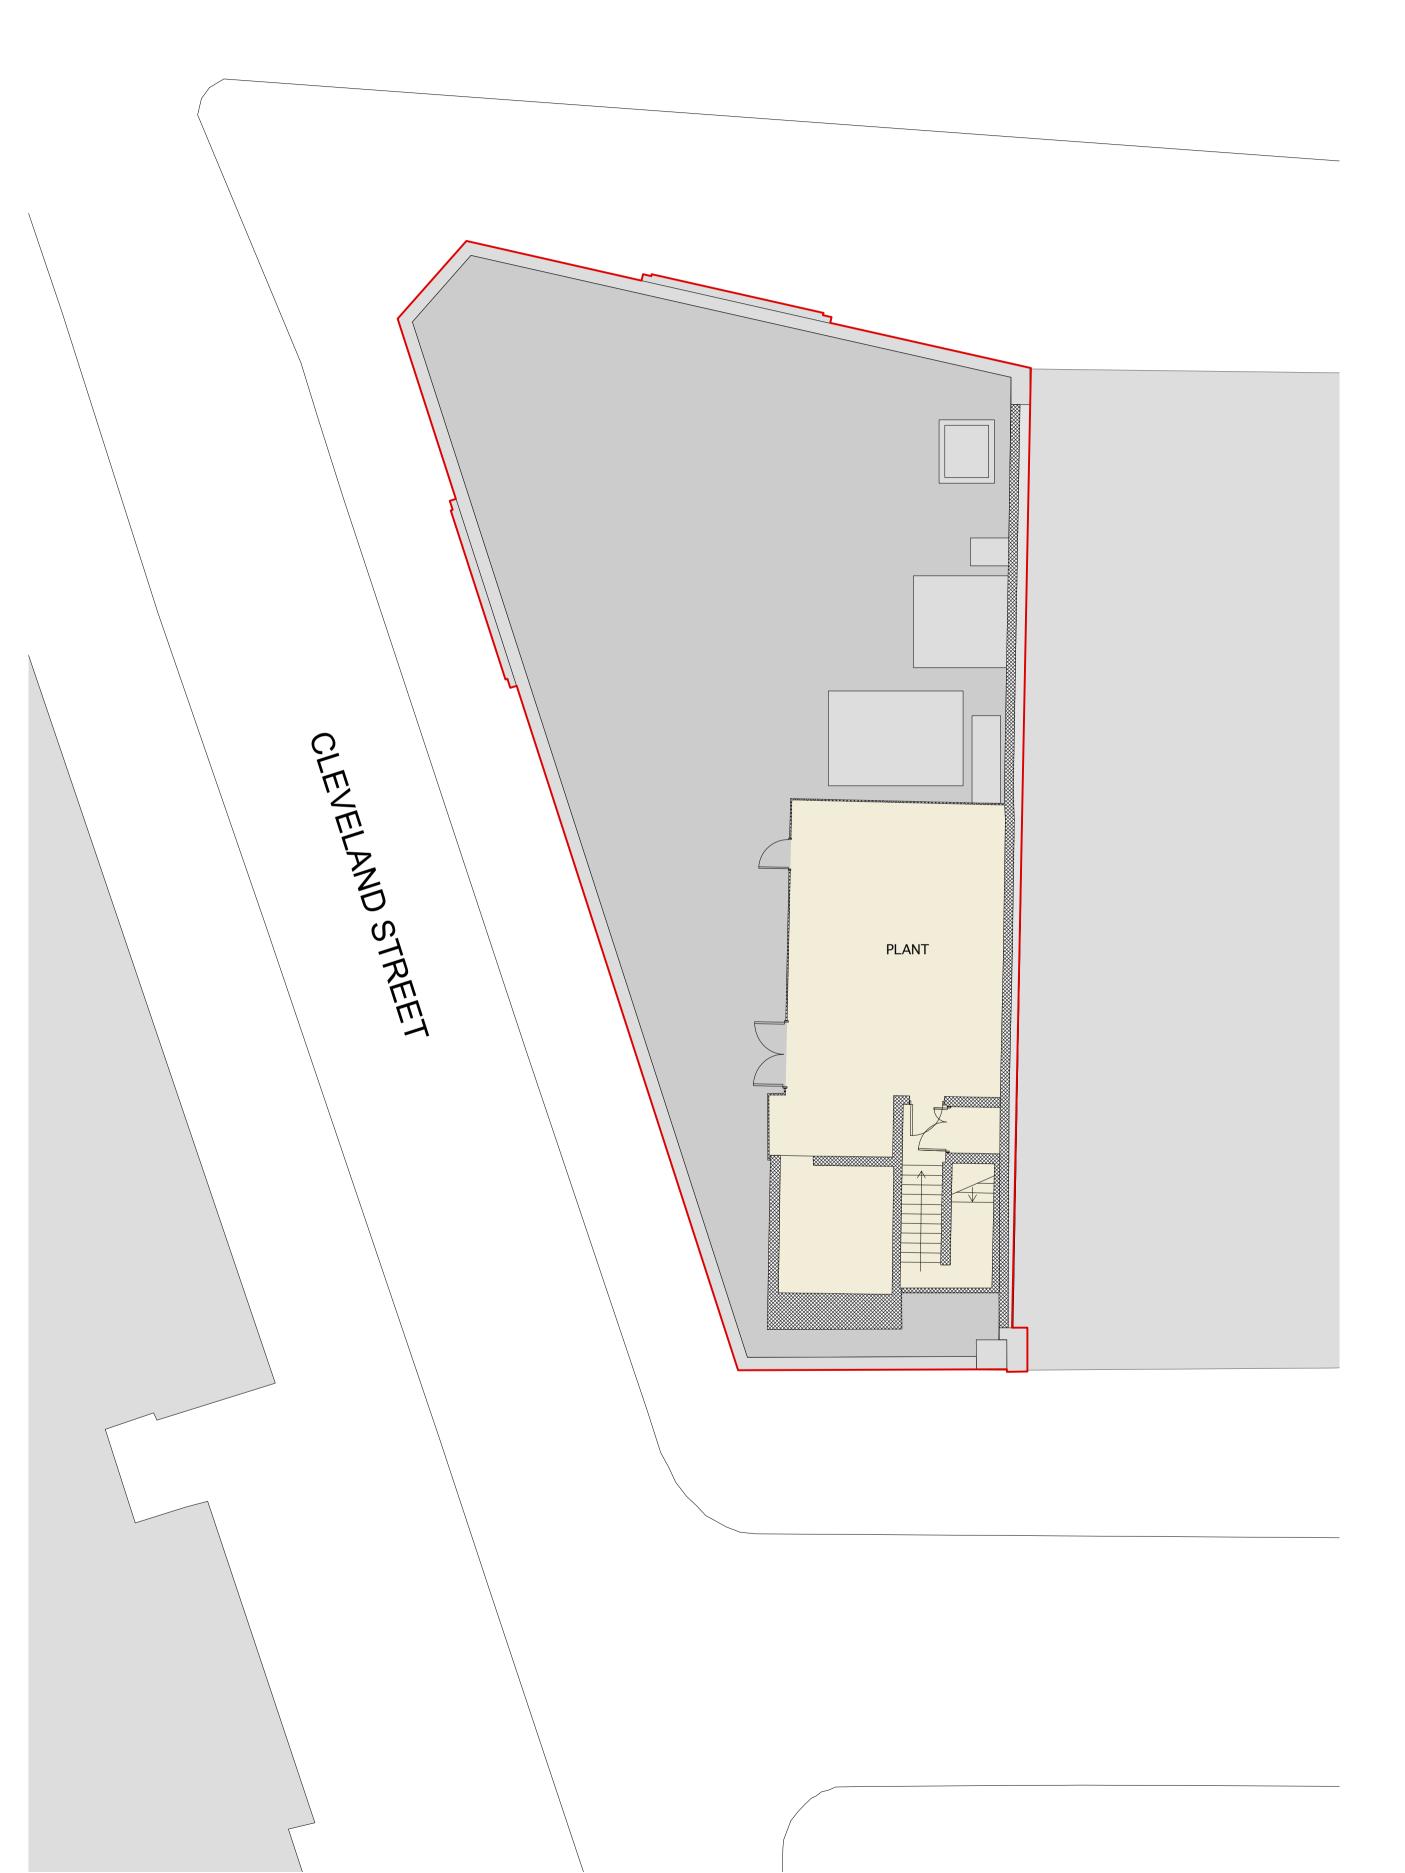

SITE LOCATION PLAN 1:1250 @ A1

EXISTING SITE PLAN 1:500 @ A1

373-375 Euston Road

DRAWING TITLE

**Existing Site Plan** 

SCALE @ A1 SIZE / A3 SIZE DATE

**VARIES** June '13 STATUS & REVISION

A2413 100 P15

Assael

Assael Architecture Limited Studio 13 50 Carnwath Road London SW6 3EG