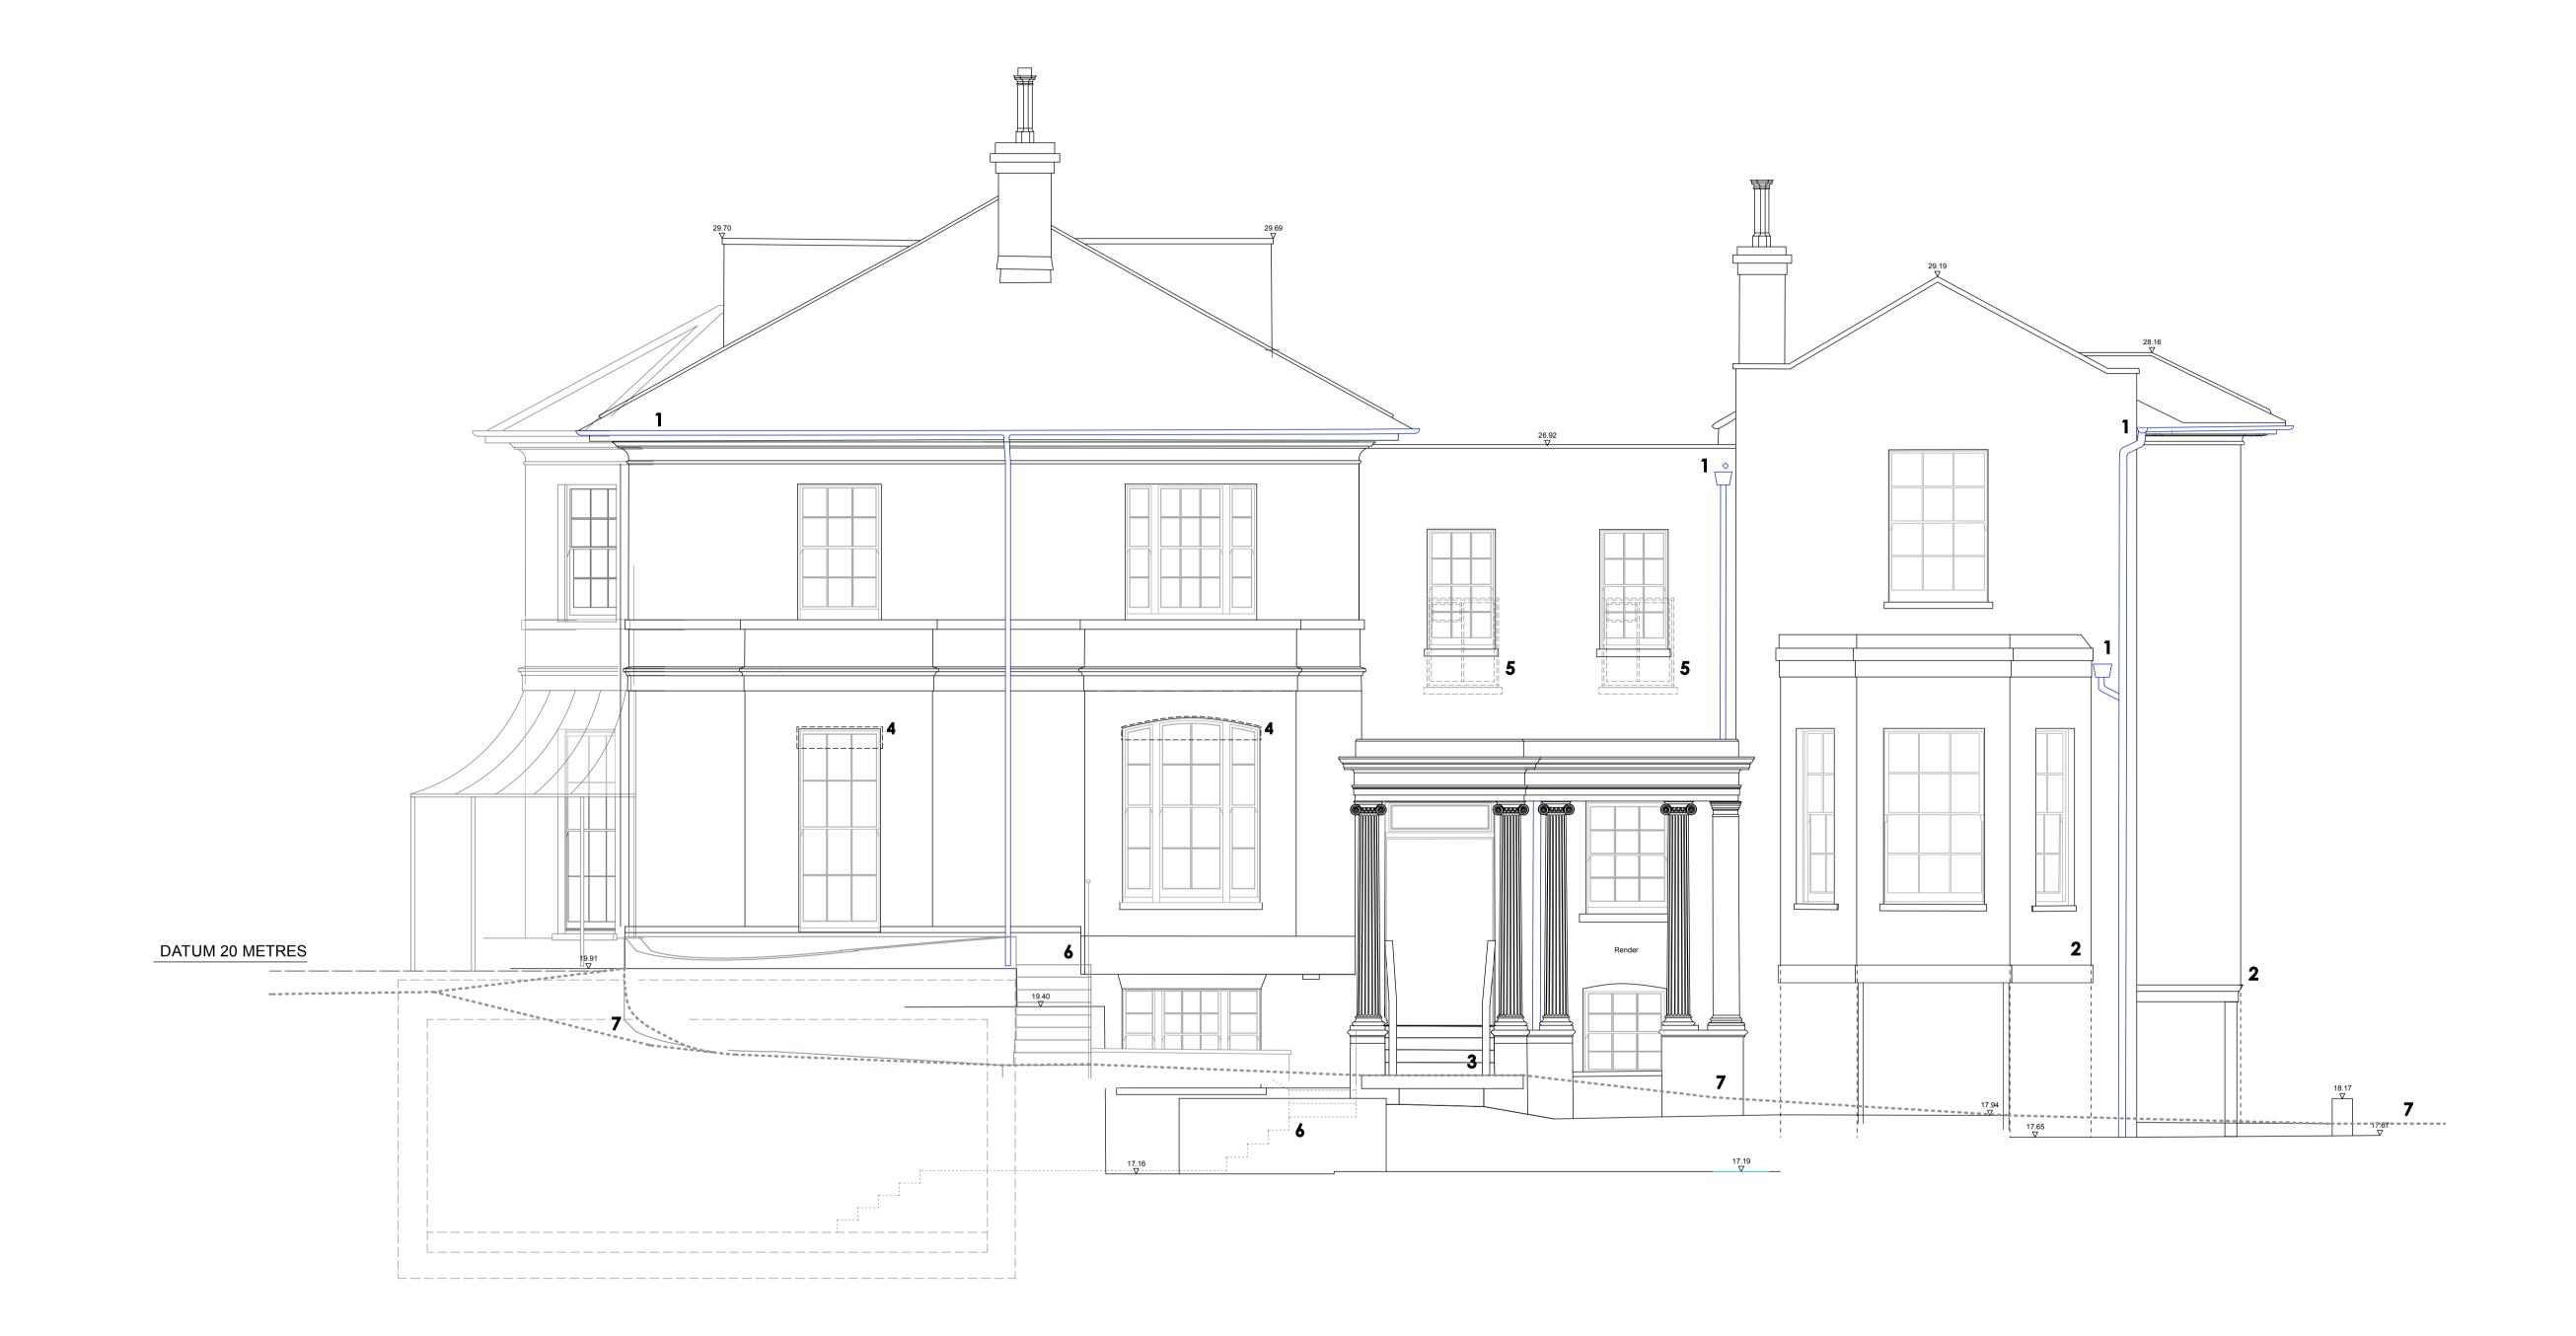

## NOTES:

- Heritage style aluminium gutters and downpipes changed for cast iron heritage style: type to be agreed with LPA
- 2 Infill bay at basement removed: bay supported on original columns, subject to confirmation by structural engineer
- 3 Original entrance steps (currently protected) to be carefully restored; scope of works to be agreed after opening up
- 4 Original windows boxes restored and/or replaced to match existing. To be painted to match render (all work to the windows themselves is expressly excluded from this application)
- 5 Original position of 2 no. Crittall metal windows
- 6 New external stairs down (to form part of landscape design package)
- 7 Re-grading of external levels (to form part of landscape design package)

| AP (a.)                                                                    | drawing<br>SOUTH ELEVATION                       | <b>drwg. №</b> .<br>492/211 |
|----------------------------------------------------------------------------|--------------------------------------------------|-----------------------------|
| alan power (ARCHITECTS.)                                                   | <b>project</b><br>THE ELMS, FITZROY PARK, N6 6HS | Rev. B                      |
|                                                                            |                                                  | Scale 1:50@ A1              |
|                                                                            | CLIENT                                           | Date March 2013             |
| 13, Needham Road, London, W11 2RP<br>Tel. 020 7229 9375 Fax. 020 7221 4172 | ELM INTERNATIONAL LTD                            | Drawn                       |