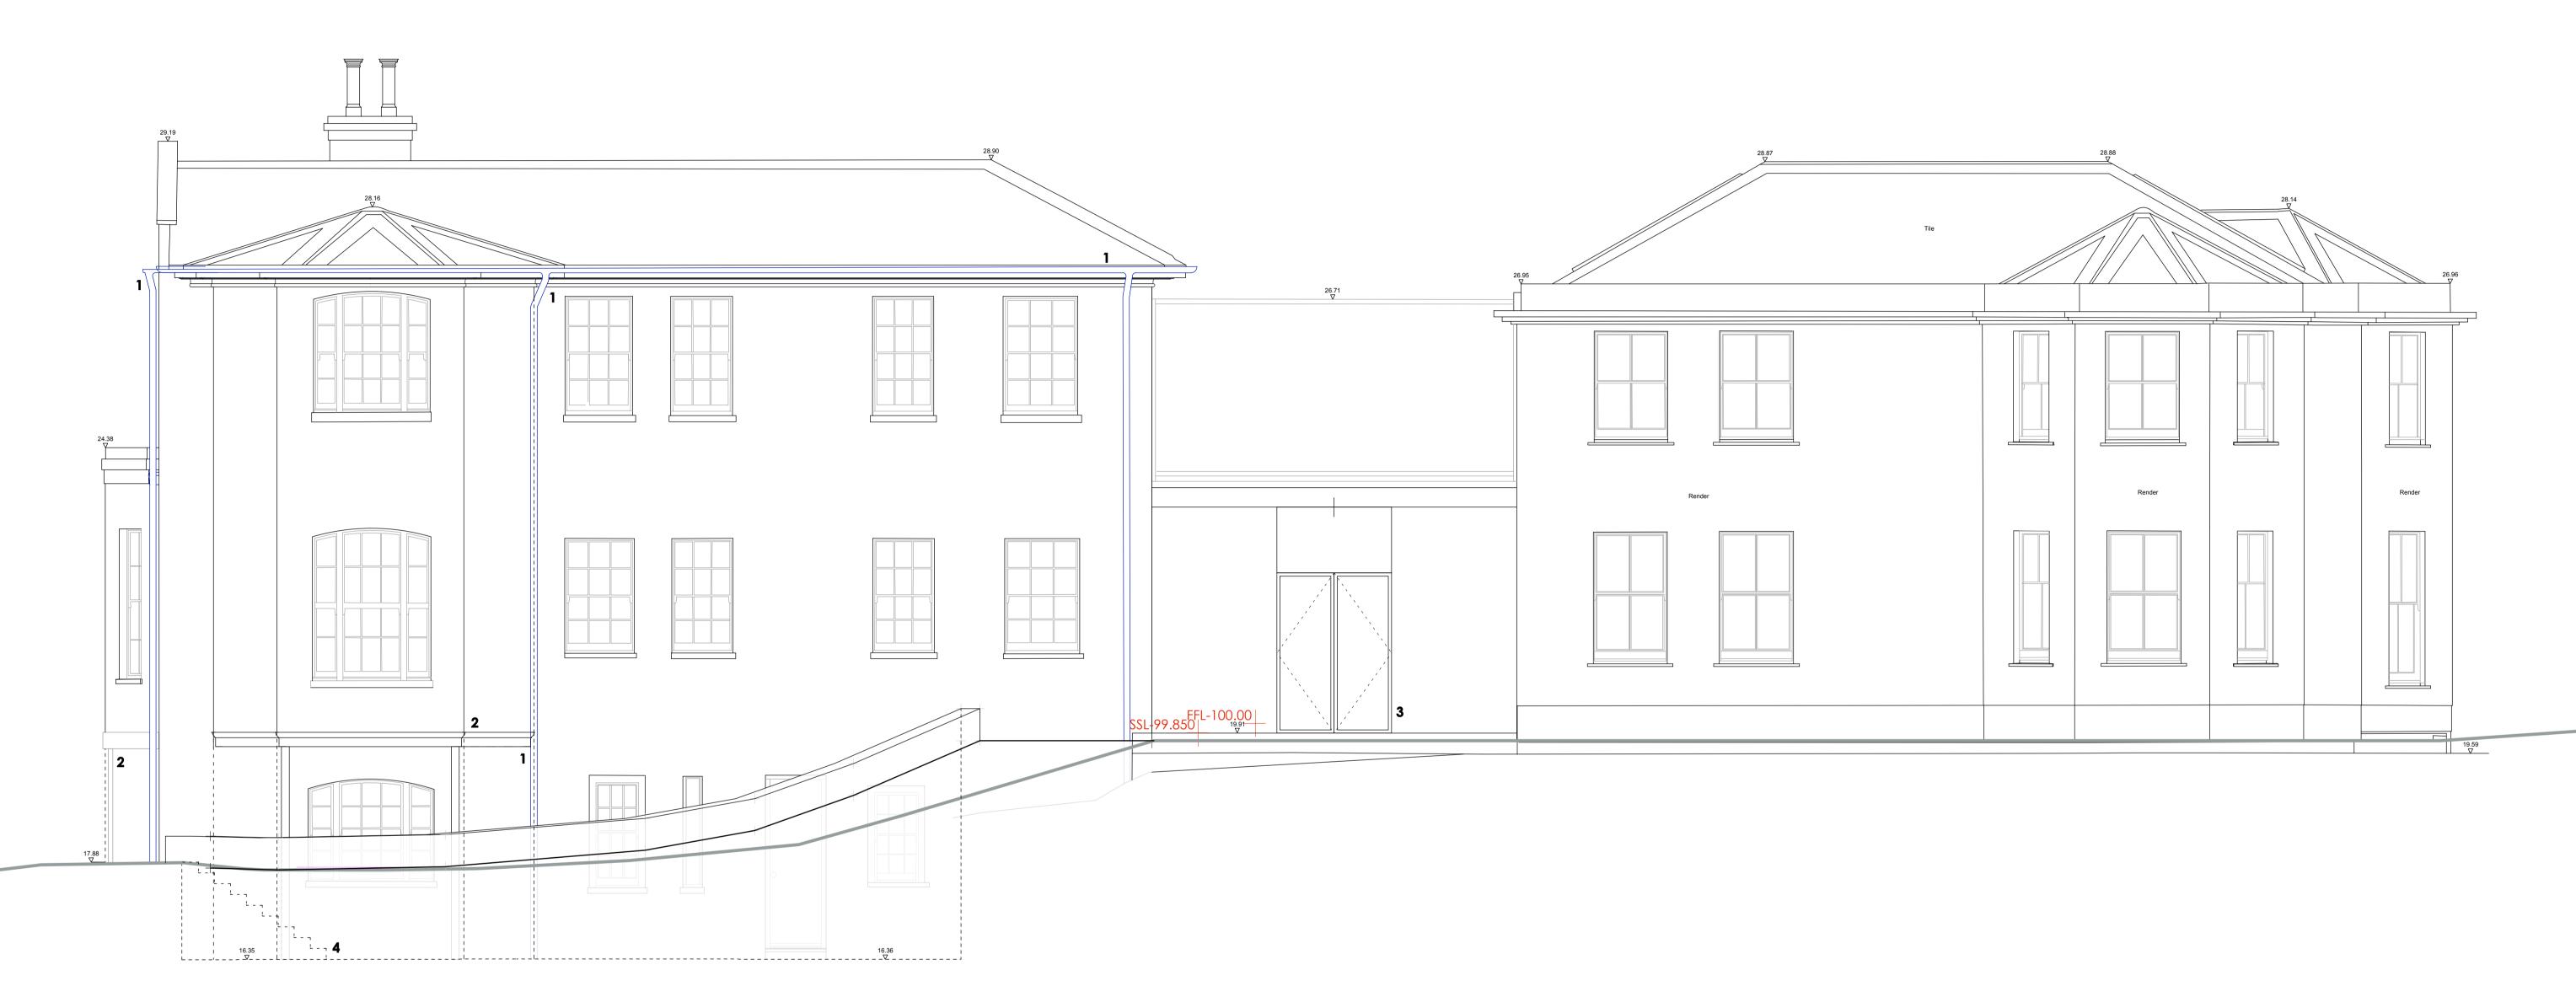

## NOTES:

- Heritage style aluminium gutters and downpipes changed for cast iron heritage style: type to be agreed with LPA
- 2 Infill bay at basement removed: bay supported on original columns, subject to confirmation by structural engineer
- 3 New glazed entrance screen (details to be advised)
- 4 New external stairs down (to form part of landscape design package)
- 5 All work to the windows is expressly excluded from this application